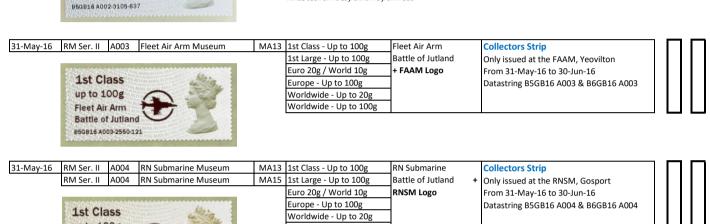

#### Machin Head - FS 1

Based on the design of Arnold Machin

Images printed in Gravure by International Security Printers (Walsall), service indicator and datastring printed thermally at point of sale. Stamp Size: 56mm x 25mm