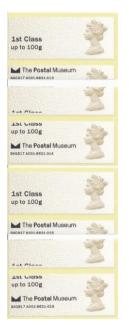

#### Machin Head - FS 1

Based on the design of Arnold Machin

Images printed in Gravure by International Security Printers (Walsall), service indicator and datastring printed thermally at point of sale. Stamp Size: 56mm x 25mm