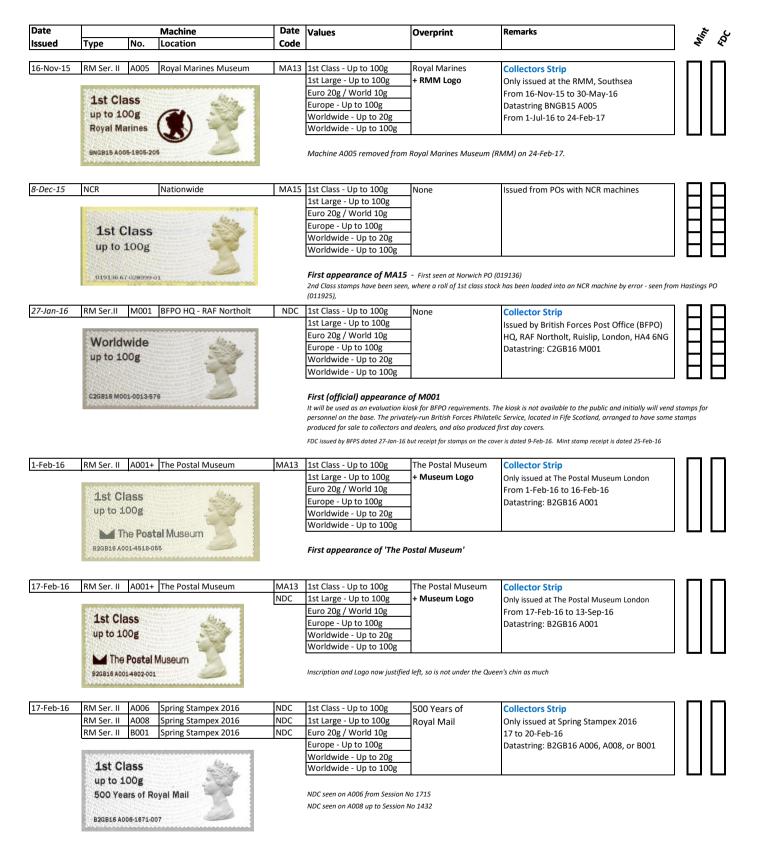

#### Machin Head - FS 1

Based on the design of Arnold Machin

Images printed in Gravure by International Security Printers (Walsall), service indicator and datastring printed thermally at point of sale. Stamp Size: 56mm x 25mm