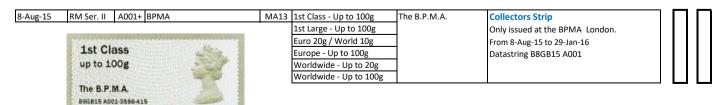

|      | First appearance at The I | RNSM     |                                  |



BBSG15 A008-0558-103

B8GB15 A010-0037-103

#### Machin Head - FS 1

Based on the design of Arnold Machin

Images printed in Gravure by International Security Printers (Walsall), service indicator and datastring printed thermally at point of sale.

Stamp Size: 56mm x 25mm

Two phosphor bands

Perfs: 14 x 14½ (simulated)

| Date      |                 |       | Machine