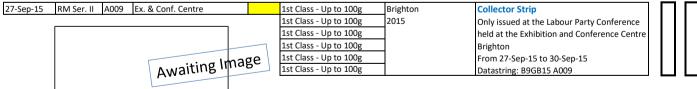

#### Machin Head - FS 1

Based on the design of Arnold Machin

Images printed in Gravure by International Security Printers (Walsall), service indicator and datastring printed thermally at point of sale. Stamp Size: 56mm x 25mm