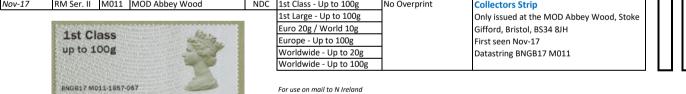

#### Machin Head - FS 1

Based on the design of Arnold Machin

Images printed in Gravure by International Security Printers (Walsall), service indicator and datastring printed thermally at point of sale. Stamp Size: 56mm x 25mm