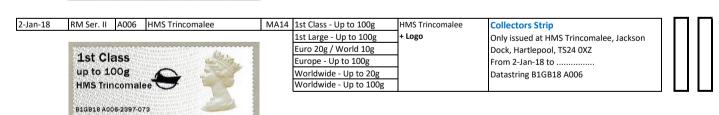

#### Machin Head - FS 1

Based on the design of Arnold Machin

Images printed in Gravure by International Security Printers (Walsall), service indicator and datastring printed thermally at point of sale. Stamp Size: 56mm x 25mm