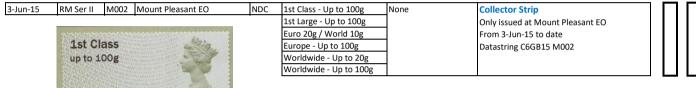

|      |                        |                   |                                       |



#### First appearance of M002 at Mount Pleasant Enquiry Office





Wrong Logo - The fault was caused when a major software upgrade took place on the evening of Tuesday 7-Jul-15.

Approximately 30 collector strip were bought during the following 2 days, before the machine was shut down.

| 28-Jul-15 | RM Ser. II A004 RN Submarine Museum