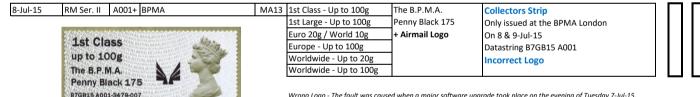

|      |                        |                   |                                       |



#### First appearance of M002 at Mount Pleasant Enquiry Office





Wrong Logo - The fault was caused when a major software upgrade took place on the evening of Tuesday 7-Jul-15.

Approximately 30 collector strip were bought during the following 2 days, before the machine was shut down.

| 28-Jul-15 | RM Ser. II A004 RN Submarine Museum