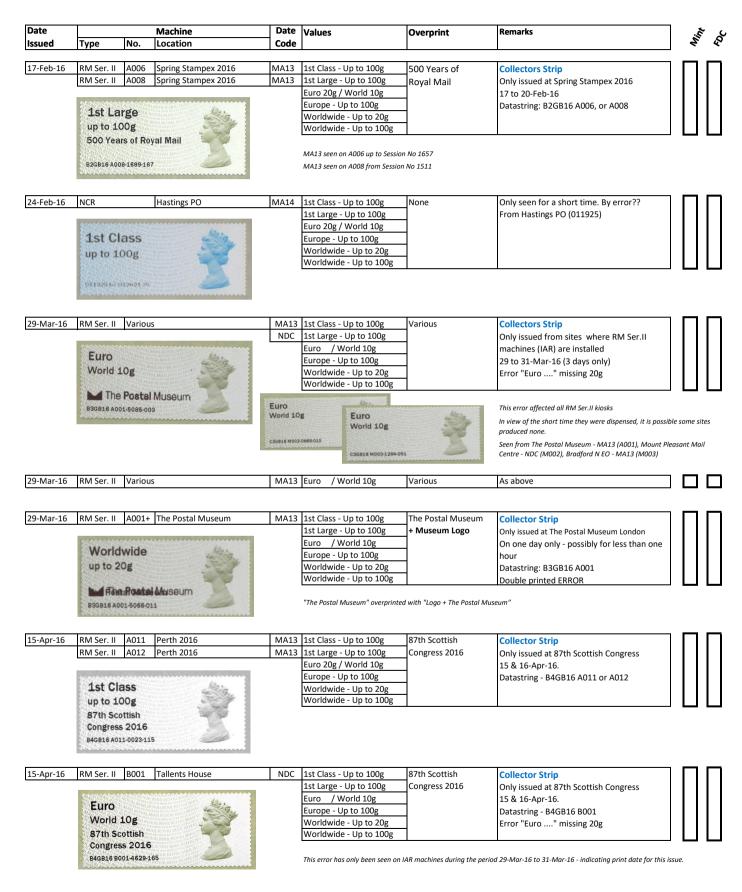

#### Machin Head - FS 1

Based on the design of Arnold Machin

Images printed in Gravure by International Security Printers (Walsall), service indicator and datastring printed thermally at point of sale. Stamp Size: 56mm x 25mm