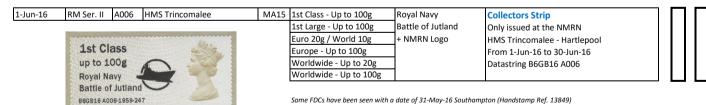

#### Machin Head - FS 1

Based on the design of Arnold Machin

Images printed in Gravure by International Security Printers (Walsall), service indicator and datastring printed thermally at point of sale. Stamp Size: 56mm x 25mm