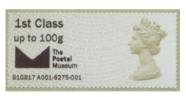

#### Machin Head - FS 1

Based on the design of Arnold Machin

Images printed in Gravure by International Security Printers (Walsall), service indicator and datastring printed thermally at point of sale. Stamp Size: 56mm x 25mm