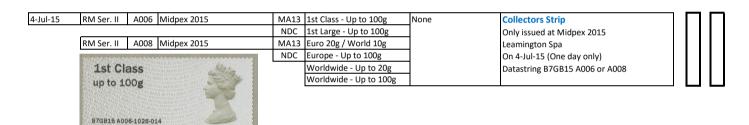

|      |                        |                   |                                       |



#### First appearance of M002 at Mount Pleasant Enquiry Office





Wrong Logo - The fault was caused when a major software upgrade took place on the evening of Tuesday 7-Jul-15.

Approximately 30 collector strip were bought during the following 2 days, before the machine was shut down.

| 28-Jul-15 | RM Ser. II A004 RN Submarine Museum