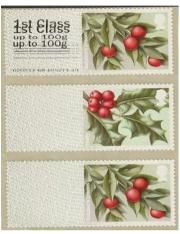

Phosphor: 1st Class 2 bands, 2nd Class right band Perfs: 14 x 14½ (simulated) Underprint: (ROYAL MAIL) 1st Olive, 2nd Blue

Stamp Size: 56mm x 25mm

| Date Issued |            | Machine |                |              | Values                                         | Description     | Remarks                              |
|-------------|------------|---------|----------------|--------------|------------------------------------------------|-----------------|--------------------------------------|
| (or EKD)    | Туре       | No.     | Location       | Date<br>Code | Values                                         | Description     | Terrar to                            |
| (0. 1)      | .,,,,      | 1.01    | 2000000        | 10000        |                                                | I               |                                      |
| 13-Nov-14   | RM Ser. II | C001    | Tallents House | MA14         | 2nd Class - Up to 100g                         | Common Ivy      | Issued on RM FDC                     |
|             | ·          | 1       |                | J.           | 2nd Large - Up to 100g                         | Mistletoe       | Datastring: ANGB14 C001-1840-017     |
|             |            |         |                |              | 1st Class - Up to 100g                         | Butcher's Broom | 1                                    |
|             |            |         |                |              | 1st Large - Up to 100g                         | Holly           |                                      |
|             |            |         |                |              |                                                |                 |                                      |
| 13-Nov-14   | RM Ser. II | C002    | Tallents House | MA14         | 2nd Class - Up to 100g                         | Common Ivy      | Issued in Presentation Pack - P&G 17 |
|             | •          |         |                | •            | 2nd Large - Up to 100g                         | Mistletoe       | Datastring: ANGB14 C002-1840-017     |
|             |            |         |                |              | 1st Class - Up to 100g                         | Butcher's Broom | 1                                    |
|             |            |         |                |              | 1st Large - Up to 100g                         | Holly           | 7                                    |
|             |            |         |                |              | ,                                              |                 |                                      |
|             |            |         |                |              |                                                |                 |                                      |
| L3-Nov-14   | NCR        |         | Nationwide     | MA14         | 2nd Class - Up to 100g                         | Common Ivy      | Issued from POs with NCR machines    |
|             |            |         |                |              | 2nd Large - Up to 100g                         | Common Ivy      | _                                    |
|             |            |         |                |              | 2nd Class - Up to 100g                         | Mistletoe       | †                                    |
|             |            |         |                |              | 2nd Large - Up to 100g                         | Mistletoe       | 1                                    |
|             |            |         |                |              |                                                |                 | 1                                    |
| 13-Nov-14   | NCR        |         | Nationwide     | MA14         | 1st Class - Up to 100g                         | Butcher's Broom | Issued from POs with NCR machines    |
|             | •          |         | 1              | ı            | 1st Large - Up to 100g                         | Butcher's Broom |                                      |
|             |            |         |                |              | Euro 20g / World 10g                           | Butcher's Broom | 7                                    |
|             |            |         |                |              | Europe - Up to 60g                             | Butcher's Broom | 7                                    |
|             |            |         |                |              | Worldwide - Up to 20g                          | Butcher's Broom | 7                                    |
|             |            |         |                |              | Worldwide - Up to 60g                          | Butcher's Broom |                                      |
|             |            |         |                |              | 1st Class - Up to 100g                         | Holly           | 7                                    |
|             |            |         |                |              | 1st Large - Up to 100g                         | Holly           | -                                    |
|             |            |         |                |              | Euro 20g / World 10g                           | Holly           | -                                    |
|             |            |         |                |              | Europe - Up to 60g                             | Holly           | -                                    |
|             |            |         |                |              | Worldwide - Up to 20g                          | Holly           | -                                    |
|             |            |         |                |              | Worldwide - Up to 60g                          | Holly           | 1                                    |
|             |            |         |                |              |                                                | 1 - /           |                                      |
|             |            |         |                |              |                                                |                 |                                      |
| 13-Nov-14   | RM Ser.II  | A001+   | BPMA           | MA14         | 2nd Class - Up to 100g                         | Common Ivy      | Only issued at the BPMA, London      |
|             |            |         |                | •            | 2nd Large - Up to 100g                         | Common Ivy      | From 13-Nov-14 to 23-Dec-14          |
|             |            |         |                |              | 2nd Class - Up to 100g                         | Mistletoe       | Overprint: The B.P.M.A.              |
|             |            |         |                |              | 2nd Large - Up to 100g                         | Mistletoe       | Datastring: BNGB14 A001              |
|             |            |         |                |              |                                                |                 | 1                                    |
|             |            |         |                |              |                                                |                 |                                      |
| 13-Nov-14   | RM Ser.II  | A001+   | BPMA           | MA14         | 1st Class - Up to 100g                         | Butcher's Broom | Only issued at the BPMA, London      |
|             | 1          |         | 1              |              | 1st Large - Up to 100g                         | Butcher's Broom | From 13-Nov-14 to 23-Dec-14          |
|             |            |         |                |              | Euro 20g / World 10g                           | Butcher's Broom | Overprint: The B.P.M.A.              |
|             |            |         |                |              | Europe - Up to 60g                             | Butcher's Broom | Datastring: BNGB14 A001              |
|             |            |         |                |              | Worldwide - Up to 20g                          | Butcher's Broom | 1                                    |
|             |            |         |                |              | Worldwide - Up to 60g                          | Butcher's Broom | 7                                    |
|             |            |         |                |              | 1st Class Up to 100s                           | Thelly          | 1                                    |
|             |            |         |                |              | 1st Class - Up to 100g                         | Holly           | 4                                    |
|             |            |         |                |              | 1st Large - Up to 100g<br>Euro 20g / World 10g | Holly           | -                                    |
|             |            |         |                |              |                                                | Holly           | 4                                    |
|             |            |         |                |              | Europe - Up to 60g                             | Holly           | -                                    |
|             |            |         |                |              | Worldwide - Up to 20g                          | Holly           | -                                    |
|             |            |         |                |              | Worldwide - Up to 60g                          | Holly           |                                      |