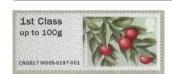

Phosphor: 1st Class 2 bands, 2nd Class right band Perfs: 14 x 14½ (simulated) Underprint: (ROYAL MAIL) 1st Olive, 2nd Blue

Stamp Size: 56mm x 25mm

| Date Issued |            | Machine |                |              | Values                                         | Description     | Remarks                              |
|-------------|------------|---------|----------------|--------------|------------------------------------------------|-----------------|--------------------------------------|
| (or EKD)    | Туре       | No.     | Location       | Date<br>Code | Values                                         | Description     | Terrar to                            |
| (0. 1)      | .,,,,      | 1.01    | 2000000        | 10000        |                                                | I               |                                      |
| 13-Nov-14   | RM Ser. II | C001    | Tallents House | MA14         | 2nd Class - Up to 100g                         | Common Ivy      | Issued on RM FDC                     |
|             | ·          | 1       |                | J.           | 2nd Large - Up to 100g                         | Mistletoe       | Datastring: ANGB14 C001-1840-017     |
|             |            |         |                |              | 1st Class - Up to 100g                         | Butcher's Broom | 1                                    |
|             |            |         |                |              | 1st Large - Up to 100g                         | Holly           |                                      |
|             |            |         |                |              |                                                |                 |                                      |
| 13-Nov-14   | RM Ser. II | C002    | Tallents House | MA14         | 2nd Class - Up to 100g                         | Common Ivy      | Issued in Presentation Pack - P&G 17 |
|             | •          |         |                | •            | 2nd Large - Up to 100g                         | Mistletoe       | Datastring: ANGB14 C002-1840-017     |
|             |            |         |                |              | 1st Class - Up to 100g                         | Butcher's Broom | 1                                    |
|             |            |         |                |              | 1st Large - Up to 100g                         | Holly           | 7                                    |
|             |            |         |                |              | ,                                              |                 |                                      |
|             |            |         |                |              |                                                |                 |                                      |
| L3-Nov-14   | NCR        |         | Nationwide     | MA14         | 2nd Class - Up to 100g                         | Common Ivy      | Issued from POs with NCR machines    |
|             |            |         |                |              | 2nd Large - Up to 100g                         | Common Ivy      | _                                    |
|             |            |         |                |              | 2nd Class - Up to 100g                         | Mistletoe       | †                                    |
|             |            |         |                |              | 2nd Large - Up to 100g                         | Mistletoe       | 1                                    |
|             |            |         |                |              |                                                |                 | 1                                    |
| 13-Nov-14   | NCR        |         | Nationwide     | MA14         | 1st Class - Up to 100g                         | Butcher's Broom | Issued from POs with NCR machines    |
|             | •          |         | 1              | ı            | 1st Large - Up to 100g                         | Butcher's Broom |                                      |
|             |            |         |                |              | Euro 20g / World 10g                           | Butcher's Broom | 7                                    |
|             |            |         |                |              | Europe - Up to 60g                             | Butcher's Broom | 7                                    |
|             |            |         |                |              | Worldwide - Up to 20g                          | Butcher's Broom | 7                                    |
|             |            |         |                |              | Worldwide - Up to 60g                          | Butcher's Broom |                                      |
|             |            |         |                |              | 1st Class - Up to 100g                         | Holly           | 7                                    |
|             |            |         |                |              | 1st Large - Up to 100g                         | Holly           | -                                    |
|             |            |         |                |              | Euro 20g / World 10g                           | Holly           | -                                    |
|             |            |         |                |              | Europe - Up to 60g                             | Holly           | -                                    |
|             |            |         |                |              | Worldwide - Up to 20g                          | Holly           | -                                    |
|             |            |         |                |              | Worldwide - Up to 60g                          | Holly           | 1                                    |
|             |            |         |                |              |                                                | 1 - /           |                                      |
|             |            |         |                |              |                                                |                 |                                      |
| 13-Nov-14   | RM Ser.II  | A001+   | BPMA           | MA14         | 2nd Class - Up to 100g                         | Common Ivy      | Only issued at the BPMA, London      |
|             |            |         |                | •            | 2nd Large - Up to 100g                         | Common Ivy      | From 13-Nov-14 to 23-Dec-14          |
|             |            |         |                |              | 2nd Class - Up to 100g                         | Mistletoe       | Overprint: The B.P.M.A.              |
|             |            |         |                |              | 2nd Large - Up to 100g                         | Mistletoe       | Datastring: BNGB14 A001              |
|             |            |         |                |              |                                                |                 | 1                                    |
|             |            |         |                |              |                                                |                 |                                      |
| 13-Nov-14   | RM Ser.II  | A001+   | BPMA           | MA14         | 1st Class - Up to 100g                         | Butcher's Broom | Only issued at the BPMA, London      |
|             | 1          |         | 1              |              | 1st Large - Up to 100g                         | Butcher's Broom | From 13-Nov-14 to 23-Dec-14          |
|             |            |         |                |              | Euro 20g / World 10g                           | Butcher's Broom | Overprint: The B.P.M.A.              |
|             |            |         |                |              | Europe - Up to 60g                             | Butcher's Broom | Datastring: BNGB14 A001              |
|             |            |         |                |              | Worldwide - Up to 20g                          | Butcher's Broom | 1                                    |
|             |            |         |                |              | Worldwide - Up to 60g                          | Butcher's Broom | 7                                    |
|             |            |         |                |              | 1st Class Up to 100s                           | Thelly          | 1                                    |
|             |            |         |                |              | 1st Class - Up to 100g                         | Holly           | 4                                    |
|             |            |         |                |              | 1st Large - Up to 100g<br>Euro 20g / World 10g | Holly           | -                                    |
|             |            |         |                |              |                                                | Holly           | 4                                    |
|             |            |         |                |              | Europe - Up to 60g                             | Holly           | -                                    |
|             |            |         |                |              | Worldwide - Up to 20g                          | Holly           | -                                    |
|             |            |         |                |              | Worldwide - Up to 60g                          | Holly           |                                      |