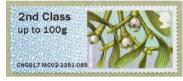

Phosphor: 1st Class 2 bands, 2nd Class right band Perfs: 14 x 14½ (simulated) Underprint: (ROYAL MAIL) 1st Olive, 2nd Blue

Stamp Size: 56mm x 25mm

| Date Issued |            | Machine |                |              | Values                                         | Description     | Remarks                              |
|-------------|------------|---------|----------------|--------------|------------------------------------------------|-----------------|--------------------------------------|
| (or EKD)    | Туре       | No.     | Location       | Date<br>Code | Values                                         | Description     | Terrar to                            |
| (0. 1)      | .,,,,      | 1.01    | 2000000        | 10000        |                                                | I               |                                      |
| 13-Nov-14   | RM Ser. II | C001    | Tallents House | MA14         | 2nd Class - Up to 100g                         | Common Ivy      | Issued on RM FDC                     |
|             | ·          | 1       |                | J.           | 2nd Large - Up to 100g                         | Mistletoe       | Datastring: ANGB14 C001-1840-017     |
|             |            |         |                |              | 1st Class - Up to 100g                         | Butcher's Broom | 1                                    |
|             |            |         |                |              | 1st Large - Up to 100g                         | Holly           |                                      |
|             |            |         |                |              |                                                |                 |                                      |
| 13-Nov-14   | RM Ser. II | C002    | Tallents House | MA14         | 2nd Class - Up to 100g                         | Common Ivy      | Issued in Presentation Pack - P&G 17 |
|             | •          |         |                | •            | 2nd Large - Up to 100g                         | Mistletoe       | Datastring: ANGB14 C002-1840-017     |
|             |            |         |                |              | 1st Class - Up to 100g                         | Butcher's Broom | 1                                    |
|             |            |         |                |              | 1st Large - Up to 100g                         | Holly           | 7                                    |
|             |            |         |                |              | ,                                              |                 |                                      |
|             |            |         |                |              |                                                |                 |                                      |
| L3-Nov-14   | NCR        |         | Nationwide     | MA14         | 2nd Class - Up to 100g                         | Common Ivy      | Issued from POs with NCR machines    |
|             |            |         |                |              | 2nd Large - Up to 100g                         | Common Ivy      | _                                    |
|             |            |         |                |              | 2nd Class - Up to 100g                         | Mistletoe       | †                                    |
|             |            |         |                |              | 2nd Large - Up to 100g                         | Mistletoe       | 1                                    |
|             |            |         |                |              |                                                |                 | 1                                    |
| 13-Nov-14   | NCR        |         | Nationwide     | MA14         | 1st Class - Up to 100g                         | Butcher's Broom | Issued from POs with NCR machines    |
|             | •          |         | 1              | ı            | 1st Large - Up to 100g                         | Butcher's Broom |                                      |
|             |            |         |                |              | Euro 20g / World 10g                           | Butcher's Broom | 7                                    |
|             |            |         |                |              | Europe - Up to 60g                             | Butcher's Broom | 7                                    |
|             |            |         |                |              | Worldwide - Up to 20g                          | Butcher's Broom | 7                                    |
|             |            |         |                |              | Worldwide - Up to 60g                          | Butcher's Broom |                                      |
|             |            |         |                |              | 1st Class - Up to 100g                         | Holly           | 7                                    |
|             |            |         |                |              | 1st Large - Up to 100g                         | Holly           | -                                    |
|             |            |         |                |              | Euro 20g / World 10g                           | Holly           | -                                    |
|             |            |         |                |              | Europe - Up to 60g                             | Holly           | -                                    |
|             |            |         |                |              | Worldwide - Up to 20g                          | Holly           | -                                    |
|             |            |         |                |              | Worldwide - Up to 60g                          | Holly           | 1                                    |
|             |            |         |                |              |                                                | 1 - /           |                                      |
|             |            |         |                |              |                                                |                 |                                      |
| 13-Nov-14   | RM Ser.II  | A001+   | BPMA           | MA14         | 2nd Class - Up to 100g                         | Common Ivy      | Only issued at the BPMA, London      |
|             |            |         |                | •            | 2nd Large - Up to 100g                         | Common Ivy      | From 13-Nov-14 to 23-Dec-14          |
|             |            |         |                |              | 2nd Class - Up to 100g                         | Mistletoe       | Overprint: The B.P.M.A.              |
|             |            |         |                |              | 2nd Large - Up to 100g                         | Mistletoe       | Datastring: BNGB14 A001              |
|             |            |         |                |              |                                                |                 | 1                                    |
|             |            |         |                |              |                                                |                 |                                      |
| 13-Nov-14   | RM Ser.II  | A001+   | BPMA           | MA14         | 1st Class - Up to 100g                         | Butcher's Broom | Only issued at the BPMA, London      |
|             | 1          |         | 1              |              | 1st Large - Up to 100g                         | Butcher's Broom | From 13-Nov-14 to 23-Dec-14          |
|             |            |         |                |              | Euro 20g / World 10g                           | Butcher's Broom | Overprint: The B.P.M.A.              |
|             |            |         |                |              | Europe - Up to 60g                             | Butcher's Broom | Datastring: BNGB14 A001              |
|             |            |         |                |              | Worldwide - Up to 20g                          | Butcher's Broom | 1                                    |
|             |            |         |                |              | Worldwide - Up to 60g                          | Butcher's Broom | 7                                    |
|             |            |         |                |              | 1st Class Up to 100s                           | Thelly          | 1                                    |
|             |            |         |                |              | 1st Class - Up to 100g                         | Holly           | 4                                    |
|             |            |         |                |              | 1st Large - Up to 100g<br>Euro 20g / World 10g | Holly           | -                                    |
|             |            |         |                |              |                                                | Holly           | 4                                    |
|             |            |         |                |              | Europe - Up to 60g                             | Holly           | -                                    |
|             |            |         |                |              | Worldwide - Up to 20g                          | Holly           | -                                    |
|             |            |         |                |              | Worldwide - Up to 60g                          | Holly           |                                      |