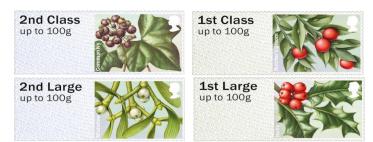

## British Flora (3rd Series) Winter Greenery. - FS 18

Designer: Kate Stephens Illustrations: Julia Trickey

Images printed in Gravure by International Security Printers, service indicator and datastring printed thermally at point of sale.

Phosphor: 1st Class 2 bands, 2nd Class right band Perfs: 14 x 14½ (simulated) Underprint: (ROYAL MAIL) 1st Olive, 2nd Blue

Stamp Size: 56mm x 25mm

| Date Issued |            | Machine |                |              | Values                                         | Description     | Remarks                              |
|-------------|------------|---------|----------------|--------------|------------------------------------------------|-----------------|--------------------------------------|
| (or EKD)    | Туре       | No.     | Location       | Date<br>Code | Values                                         | Description     | Terrar to                            |
| (0. 1)      | .,,,,      | 1.01    | 2000000        | 10000        |                                                | I               |                                      |
| 13-Nov-14   | RM Ser. II | C001    | Tallents House | MA14         | 2nd Class - Up to 100g                         | Common Ivy      | Issued on RM FDC                     |
|             | ·          | 1       |                | J.           | 2nd Large - Up to 100g                         | Mistletoe       | Datastring: ANGB14 C001-1840-017     |
|             |            |         |                |              | 1st Class - Up to 100g                         | Butcher's Broom | 1                                    |
|             |            |         |                |              | 1st Large - Up to 100g                         | Holly           |                                      |
|             |            |         |                |              |                                                |                 |                                      |
| 13-Nov-14   | RM Ser. II | C002    | Tallents House | MA14         | 2nd Class - Up to 100g                         | Common Ivy      | Issued in Presentation Pack - P&G 17 |
|             | •          |         |                | •            | 2nd Large - Up to 100g                         | Mistletoe       | Datastring: ANGB14 C002-1840-017     |
|             |            |         |                |              | 1st Class - Up to 100g                         | Butcher's Broom | 1                                    |
|             |            |         |                |              | 1st Large - Up to 100g                         | Holly           | 7                                    |
|             |            |         |                |              | ,                                              |                 |                                      |
|             |            |         |                |              |                                                |                 |                                      |
| L3-Nov-14   | NCR        |         | Nationwide     | MA14         | 2nd Class - Up to 100g                         | Common Ivy      | Issued from POs with NCR machines    |
|             |            |         |                |              | 2nd Large - Up to 100g                         | Common Ivy      | _                                    |
|             |            |         |                |              | 2nd Class - Up to 100g                         | Mistletoe       | †                                    |
|             |            |         |                |              | 2nd Large - Up to 100g                         | Mistletoe       | 1                                    |
|             |            |         |                |              |                                                |                 | 1                                    |
| 13-Nov-14   | NCR        |         | Nationwide     | MA14         | 1st Class - Up to 100g                         | Butcher's Broom | Issued from POs with NCR machines    |
|             | •          |         | 1              | ı            | 1st Large - Up to 100g                         | Butcher's Broom |                                      |
|             |            |         |                |              | Euro 20g / World 10g                           | Butcher's Broom | 7                                    |
|             |            |         |                |              | Europe - Up to 60g                             | Butcher's Broom | 7                                    |
|             |            |         |                |              | Worldwide - Up to 20g                          | Butcher's Broom | 7                                    |
|             |            |         |                |              | Worldwide - Up to 60g                          | Butcher's Broom |                                      |
|             |            |         |                |              | 1st Class - Up to 100g                         | Holly           | 7                                    |
|             |            |         |                |              | 1st Large - Up to 100g                         | Holly           | -                                    |
|             |            |         |                |              | Euro 20g / World 10g                           | Holly           | -                                    |
|             |            |         |                |              | Europe - Up to 60g                             | Holly           | -                                    |
|             |            |         |                |              | Worldwide - Up to 20g                          | Holly           | -                                    |
|             |            |         |                |              | Worldwide - Up to 60g                          | Holly           | 1                                    |
|             |            |         |                |              |                                                | 1 - /           |                                      |
|             |            |         |                |              |                                                |                 |                                      |
| 13-Nov-14   | RM Ser.II  | A001+   | BPMA           | MA14         | 2nd Class - Up to 100g                         | Common Ivy      | Only issued at the BPMA, London      |
|             |            |         |                | •            | 2nd Large - Up to 100g                         | Common Ivy      | From 13-Nov-14 to 23-Dec-14          |
|             |            |         |                |              | 2nd Class - Up to 100g                         | Mistletoe       | Overprint: The B.P.M.A.              |
|             |            |         |                |              | 2nd Large - Up to 100g                         | Mistletoe       | Datastring: BNGB14 A001              |
|             |            |         |                |              |                                                |                 | 1                                    |
|             |            |         |                |              |                                                |                 |                                      |
| 13-Nov-14   | RM Ser.II  | A001+   | BPMA           | MA14         | 1st Class - Up to 100g                         | Butcher's Broom | Only issued at the BPMA, London      |
|             | 1          |         | 1              |              | 1st Large - Up to 100g                         | Butcher's Broom | From 13-Nov-14 to 23-Dec-14          |
|             |            |         |                |              | Euro 20g / World 10g                           | Butcher's Broom | Overprint: The B.P.M.A.              |
|             |            |         |                |              | Europe - Up to 60g                             | Butcher's Broom | Datastring: BNGB14 A001              |
|             |            |         |                |              | Worldwide - Up to 20g                          | Butcher's Broom | 1                                    |
|             |            |         |                |              | Worldwide - Up to 60g                          | Butcher's Broom | 7                                    |
|             |            |         |                |              | 1st Class Up to 100s                           | Thelly          | 1                                    |
|             |            |         |                |              | 1st Class - Up to 100g                         | Holly           | 4                                    |
|             |            |         |                |              | 1st Large - Up to 100g<br>Euro 20g / World 10g | Holly           | -                                    |
|             |            |         |                |              |                                                | Holly           | 4                                    |
|             |            |         |                |              | Europe - Up to 60g                             | Holly           | -                                    |
|             |            |         |                |              | Worldwide - Up to 20g                          | Holly           | -                                    |
|             |            |         |                |              | Worldwide - Up to 60g                          | Holly           |                                      |