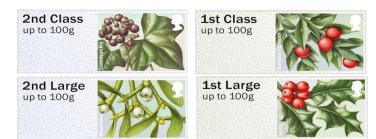

## British Flora (3rd Series) Winter Greenery. - FS 18

Designer: Kate Stephens Illustrations: Julia Trickey

Images printed in Gravure by International Security Printers, service indicator and datastring printed thermally at point of sale.

Phosphor: 1st Class 2 bands, 2nd Class right band Perfs: 14 x 14½ (simulated) Underprint: (ROYAL MAIL) 1st Olive, 2nd Blue

Stamp Size: 56mm x 25mm

| Date Issued |            | Machine |                |              | Values                                         | Description     | Remarks                              |
|-------------|------------|---------|----------------|--------------|------------------------------------------------|-----------------|--------------------------------------|
| (or EKD)    | Туре       | No.     | Location       | Date<br>Code | Values                                         | Description     | Terrar to                            |
| (0. 1)      | .,,,,      | 1.01    | 2000000        | 10000        |                                                | I               |                                      |
| 13-Nov-14   | RM Ser. II | C001    | Tallents House | MA14         | 2nd Class - Up to 100g                         | Common Ivy      | Issued on RM FDC                     |
|             | ·          | 1       |                | J.           | 2nd Large - Up to 100g                         | Mistletoe       | Datastring: ANGB14 C001-1840-017     |
|             |            |         |                |              | 1st Class - Up to 100g                         | Butcher's Broom | 1                                    |
|             |            |         |                |              | 1st Large - Up to 100g                         | Holly           |                                      |
|             |            |         |                |              |                                                |                 |                                      |
| 13-Nov-14   | RM Ser. II | C002    | Tallents House | MA14         | 2nd Class - Up to 100g                         | Common Ivy      | Issued in Presentation Pack - P&G 17 |
|             | •          |         |                | •            | 2nd Large - Up to 100g                         | Mistletoe       | Datastring: ANGB14 C002-1840-017     |
|             |            |         |                |              | 1st Class - Up to 100g                         | Butcher's Broom | 1                                    |
|             |            |         |                |              | 1st Large - Up to 100g                         | Holly           | 7                                    |
|             |            |         |                |              | ,                                              |                 |                                      |
|             |            |         |                |              |                                                |                 |                                      |
| L3-Nov-14   | NCR        |         | Nationwide     | MA14         | 2nd Class - Up to 100g                         | Common Ivy      | Issued from POs with NCR machines    |
|             |            |         |                |              | 2nd Large - Up to 100g                         | Common Ivy      | _                                    |
|             |            |         |                |              | 2nd Class - Up to 100g                         | Mistletoe       | †                                    |
|             |            |         |                |              | 2nd Large - Up to 100g                         | Mistletoe       | 1                                    |
|             |            |         |                |              |                                                |                 | 1                                    |
| 13-Nov-14   | NCR        |         | Nationwide     | MA14         | 1st Class - Up to 100g                         | Butcher's Broom | Issued from POs with NCR machines    |
|             | •          |         | 1              | ı            | 1st Large - Up to 100g                         | Butcher's Broom |                                      |
|             |            |         |                |              | Euro 20g / World 10g                           | Butcher's Broom | 7                                    |
|             |            |         |                |              | Europe - Up to 60g                             | Butcher's Broom | 7                                    |
|             |            |         |                |              | Worldwide - Up to 20g                          | Butcher's Broom | 7                                    |
|             |            |         |                |              | Worldwide - Up to 60g                          | Butcher's Broom |                                      |
|             |            |         |                |              | 1st Class - Up to 100g                         | Holly           | 7                                    |
|             |            |         |                |              | 1st Large - Up to 100g                         | Holly           | -                                    |
|             |            |         |                |              | Euro 20g / World 10g                           | Holly           | -                                    |
|             |            |         |                |              | Europe - Up to 60g                             | Holly           | -                                    |
|             |            |         |                |              | Worldwide - Up to 20g                          | Holly           | -                                    |
|             |            |         |                |              | Worldwide - Up to 60g                          | Holly           | 1                                    |
|             |            |         |                |              |                                                | 1 - /           |                                      |
|             |            |         |                |              |                                                |                 |                                      |
| 13-Nov-14   | RM Ser.II  | A001+   | BPMA           | MA14         | 2nd Class - Up to 100g                         | Common Ivy      | Only issued at the BPMA, London      |
|             |            |         |                | •            | 2nd Large - Up to 100g                         | Common Ivy      | From 13-Nov-14 to 23-Dec-14          |
|             |            |         |                |              | 2nd Class - Up to 100g                         | Mistletoe       | Overprint: The B.P.M.A.              |
|             |            |         |                |              | 2nd Large - Up to 100g                         | Mistletoe       | Datastring: BNGB14 A001              |
|             |            |         |                |              |                                                |                 | 1                                    |
|             |            |         |                |              |                                                |                 |                                      |
| 13-Nov-14   | RM Ser.II  | A001+   | BPMA           | MA14         | 1st Class - Up to 100g                         | Butcher's Broom | Only issued at the BPMA, London      |
|             | 1          |         | 1              |              | 1st Large - Up to 100g                         | Butcher's Broom | From 13-Nov-14 to 23-Dec-14          |
|             |            |         |                |              | Euro 20g / World 10g                           | Butcher's Broom | Overprint: The B.P.M.A.              |
|             |            |         |                |              | Europe - Up to 60g                             | Butcher's Broom | Datastring: BNGB14 A001              |
|             |            |         |                |              | Worldwide - Up to 20g                          | Butcher's Broom | 1                                    |
|             |            |         |                |              | Worldwide - Up to 60g                          | Butcher's Broom | 7                                    |
|             |            |         |                |              | 1st Class Up to 100s                           | Thelly          | 1                                    |
|             |            |         |                |              | 1st Class - Up to 100g                         | Holly           | 4                                    |
|             |            |         |                |              | 1st Large - Up to 100g<br>Euro 20g / World 10g | Holly           | -                                    |
|             |            |         |                |              |                                                | Holly           | 4                                    |
|             |            |         |                |              | Europe - Up to 60g                             | Holly           | -                                    |
|             |            |         |                |              | Worldwide - Up to 20g                          | Holly           | -                                    |
|             |            |         |                |              | Worldwide - Up to 60g                          | Holly           |                                      |