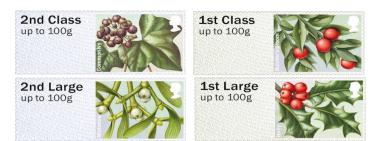

## British Flora (3rd Series) Winter Greenery. - FS 18

Designer: Kate Stephens Illustrations: Julia Trickey

Images printed in Gravure by International Security Printers, service indicator and datastring printed thermally at point of sale.

Phosphor: 1st Class 2 bands, 2nd Class right band Perfs: 14 x 14½ (simulated) Underprint: (ROYAL MAIL) 1st Olive, 2nd Blue

Stamp Size: 56mm x 25mm

| Date Issued |            | Machine |                |              | Values                                         | Description     | Remarks                              |
|-------------|------------|---------|----------------|--------------|------------------------------------------------|-----------------|--------------------------------------|
| (or EKD)    | Туре       | No.     | Location       | Date<br>Code | Values                                         | Description     | Terrar to                            |
| (0. 1)      | .,,,,      | 1.01    | 2000000        | 10000        |                                                | I               |                                      |
| 13-Nov-14   | RM Ser. II | C001    | Tallents House | MA14         | 2nd Class - Up to 100g                         | Common Ivy      | Issued on RM FDC                     |
|             | ·          | 1       |                | J.           | 2nd Large - Up to 100g                         | Mistletoe       | Datastring: ANGB14 C001-1840-017     |
|             |            |         |                |              | 1st Class - Up to 100g                         | Butcher's Broom | 1                                    |
|             |            |         |                |              | 1st Large - Up to 100g                         | Holly           |                                      |
|             |            |         |                |              |                                                |                 |                                      |
| 13-Nov-14   | RM Ser. II | C002    | Tallents House | MA14         | 2nd Class - Up to 100g                         | Common Ivy      | Issued in Presentation Pack - P&G 17 |
|             | •          |         |                | •            | 2nd Large - Up to 100g                         | Mistletoe       | Datastring: ANGB14 C002-1840-017     |
|             |            |         |                |              | 1st Class - Up to 100g                         | Butcher's Broom | 1                                    |
|             |            |         |                |              | 1st Large - Up to 100g                         | Holly           | 7                                    |
|             |            |         |                |              | ,                                              |                 |                                      |
|             |            |         |                |              |                                                |                 |                                      |
| L3-Nov-14   | NCR        |         | Nationwide     | MA14         | 2nd Class - Up to 100g                         | Common Ivy      | Issued from POs with NCR machines    |
|             |            |         |                |              | 2nd Large - Up to 100g                         | Common Ivy      | _                                    |
|             |            |         |                |              | 2nd Class - Up to 100g                         | Mistletoe       | †                                    |
|             |            |         |                |              | 2nd Large - Up to 100g                         | Mistletoe       | 1                                    |
|             |            |         |                |              |                                                |                 | 1                                    |
| 13-Nov-14   | NCR        |         | Nationwide     | MA14         | 1st Class - Up to 100g                         | Butcher's Broom | Issued from POs with NCR machines    |
|             | •          |         | 1              | ı            | 1st Large - Up to 100g                         | Butcher's Broom |                                      |
|             |            |         |                |              | Euro 20g / World 10g                           | Butcher's Broom | 7                                    |
|             |            |         |                |              | Europe - Up to 60g                             | Butcher's Broom | 7                                    |
|             |            |         |                |              | Worldwide - Up to 20g                          | Butcher's Broom | 7                                    |
|             |            |         |                |              | Worldwide - Up to 60g                          | Butcher's Broom |                                      |
|             |            |         |                |              | 1st Class - Up to 100g                         | Holly           | 7                                    |
|             |            |         |                |              | 1st Large - Up to 100g                         | Holly           | -                                    |
|             |            |         |                |              | Euro 20g / World 10g                           | Holly           | -                                    |
|             |            |         |                |              | Europe - Up to 60g                             | Holly           | -                                    |
|             |            |         |                |              | Worldwide - Up to 20g                          | Holly           | -                                    |
|             |            |         |                |              | Worldwide - Up to 60g                          | Holly           | 1                                    |
|             |            |         |                |              |                                                | 1 - /           |                                      |
|             |            |         |                |              |                                                |                 |                                      |
| 13-Nov-14   | RM Ser.II  | A001+   | BPMA           | MA14         | 2nd Class - Up to 100g                         | Common Ivy      | Only issued at the BPMA, London      |
|             |            |         |                | •            | 2nd Large - Up to 100g                         | Common Ivy      | From 13-Nov-14 to 23-Dec-14          |
|             |            |         |                |              | 2nd Class - Up to 100g                         | Mistletoe       | Overprint: The B.P.M.A.              |
|             |            |         |                |              | 2nd Large - Up to 100g                         | Mistletoe       | Datastring: BNGB14 A001              |
|             |            |         |                |              |                                                |                 | 1                                    |
|             |            |         |                |              |                                                |                 |                                      |
| 13-Nov-14   | RM Ser.II  | A001+   | BPMA           | MA14         | 1st Class - Up to 100g                         | Butcher's Broom | Only issued at the BPMA, London      |
|             | 1          |         | 1              |              | 1st Large - Up to 100g                         | Butcher's Broom | From 13-Nov-14 to 23-Dec-14          |
|             |            |         |                |              | Euro 20g / World 10g                           | Butcher's Broom | Overprint: The B.P.M.A.              |
|             |            |         |                |              | Europe - Up to 60g                             | Butcher's Broom | Datastring: BNGB14 A001              |
|             |            |         |                |              | Worldwide - Up to 20g                          | Butcher's Broom | 1                                    |
|             |            |         |                |              | Worldwide - Up to 60g                          | Butcher's Broom | 7                                    |
|             |            |         |                |              | 1st Class Up to 100s                           | Thelly          | 1                                    |
|             |            |         |                |              | 1st Class - Up to 100g                         | Holly           | 4                                    |
|             |            |         |                |              | 1st Large - Up to 100g<br>Euro 20g / World 10g | Holly           | -                                    |
|             |            |         |                |              |                                                | Holly           | 4                                    |
|             |            |         |                |              | Europe - Up to 60g                             | Holly           | -                                    |
|             |            |         |                |              | Worldwide - Up to 20g                          | Holly           | -                                    |
|             |            |         |                |              | Worldwide - Up to 60g                          | Holly           |                                      |