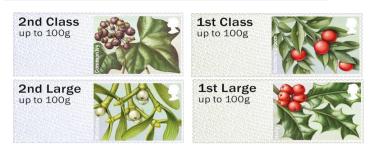

## British Flora (3rd Series) Winter Greenery. - FS 18

Designer: Kate Stephens Illustrations: Julia Trickey

Images printed in Gravure by International Security Printers, service indicator and datastring printed thermally at point of sale.

Phosphor: 1st Class 2 bands, 2nd Class right band Perfs: 14 x 14½ (simulated) Underprint: (ROYAL MAIL) 1st Olive, 2nd Blue

Stamp Size: 56mm x 25mm

| Date Issued |            | Machine |                |              | Values                                         | Description     | Remarks                              |
|-------------|------------|---------|----------------|--------------|------------------------------------------------|-----------------|--------------------------------------|
| (or EKD)    | Туре       | No.     | Location       | Date<br>Code | Values                                         | Description     | Terrar to                            |
| (0. 1)      | .,,,,      | 1.01    | 2000000        | 10000        |                                                | I               |                                      |
| 13-Nov-14   | RM Ser. II | C001    | Tallents House | MA14         | 2nd Class - Up to 100g                         | Common Ivy      | Issued on RM FDC                     |
|             | ·          | 1       |                | J.           | 2nd Large - Up to 100g                         | Mistletoe       | Datastring: ANGB14 C001-1840-017     |
|             |            |         |                |              | 1st Class - Up to 100g                         | Butcher's Broom | 1                                    |
|             |            |         |                |              | 1st Large - Up to 100g                         | Holly           |                                      |
|             |            |         |                |              |                                                |                 |                                      |
| 13-Nov-14   | RM Ser. II | C002    | Tallents House | MA14         | 2nd Class - Up to 100g                         | Common Ivy      | Issued in Presentation Pack - P&G 17 |
|             | •          |         |                | •            | 2nd Large - Up to 100g                         | Mistletoe       | Datastring: ANGB14 C002-1840-017     |
|             |            |         |                |              | 1st Class - Up to 100g                         | Butcher's Broom | 1                                    |
|             |            |         |                |              | 1st Large - Up to 100g                         | Holly           | 7                                    |
|             |            |         |                |              | ,                                              |                 |                                      |
|             |            |         |                |              |                                                |                 |                                      |
| L3-Nov-14   | NCR        |         | Nationwide     | MA14         | 2nd Class - Up to 100g                         | Common Ivy      | Issued from POs with NCR machines    |
|             |            |         |                |              | 2nd Large - Up to 100g                         | Common Ivy      | _                                    |
|             |            |         |                |              | 2nd Class - Up to 100g                         | Mistletoe       | †                                    |
|             |            |         |                |              | 2nd Large - Up to 100g                         | Mistletoe       | 1                                    |
|             |            |         |                |              |                                                |                 | 1                                    |
| 13-Nov-14   | NCR        |         | Nationwide     | MA14         | 1st Class - Up to 100g                         | Butcher's Broom | Issued from POs with NCR machines    |
|             | •          |         | 1              | ı            | 1st Large - Up to 100g                         | Butcher's Broom |                                      |
|             |            |         |                |              | Euro 20g / World 10g                           | Butcher's Broom | 7                                    |
|             |            |         |                |              | Europe - Up to 60g                             | Butcher's Broom | 7                                    |
|             |            |         |                |              | Worldwide - Up to 20g                          | Butcher's Broom | 7                                    |
|             |            |         |                |              | Worldwide - Up to 60g                          | Butcher's Broom |                                      |
|             |            |         |                |              | 1st Class - Up to 100g                         | Holly           | 7                                    |
|             |            |         |                |              | 1st Large - Up to 100g                         | Holly           | -                                    |
|             |            |         |                |              | Euro 20g / World 10g                           | Holly           | -                                    |
|             |            |         |                |              | Europe - Up to 60g                             | Holly           | -                                    |
|             |            |         |                |              | Worldwide - Up to 20g                          | Holly           | -                                    |
|             |            |         |                |              | Worldwide - Up to 60g                          | Holly           | 1                                    |
|             |            |         |                |              |                                                | 1 - /           |                                      |
|             |            |         |                |              |                                                |                 |                                      |
| 13-Nov-14   | RM Ser.II  | A001+   | BPMA           | MA14         | 2nd Class - Up to 100g                         | Common Ivy      | Only issued at the BPMA, London      |
|             |            |         |                | •            | 2nd Large - Up to 100g                         | Common Ivy      | From 13-Nov-14 to 23-Dec-14          |
|             |            |         |                |              | 2nd Class - Up to 100g                         | Mistletoe       | Overprint: The B.P.M.A.              |
|             |            |         |                |              | 2nd Large - Up to 100g                         | Mistletoe       | Datastring: BNGB14 A001              |
|             |            |         |                |              |                                                |                 | 1                                    |
|             |            |         |                |              |                                                |                 |                                      |
| 13-Nov-14   | RM Ser.II  | A001+   | BPMA           | MA14         | 1st Class - Up to 100g                         | Butcher's Broom | Only issued at the BPMA, London      |
|             | 1          |         | 1              |              | 1st Large - Up to 100g                         | Butcher's Broom | From 13-Nov-14 to 23-Dec-14          |
|             |            |         |                |              | Euro 20g / World 10g                           | Butcher's Broom | Overprint: The B.P.M.A.              |
|             |            |         |                |              | Europe - Up to 60g                             | Butcher's Broom | Datastring: BNGB14 A001              |
|             |            |         |                |              | Worldwide - Up to 20g                          | Butcher's Broom | 1                                    |
|             |            |         |                |              | Worldwide - Up to 60g                          | Butcher's Broom | 7                                    |
|             |            |         |                |              | 1st Class Up to 100s                           | Thelly          | 1                                    |
|             |            |         |                |              | 1st Class - Up to 100g                         | Holly           | 4                                    |
|             |            |         |                |              | 1st Large - Up to 100g<br>Euro 20g / World 10g | Holly           | -                                    |
|             |            |         |                |              |                                                | Holly           | 4                                    |
|             |            |         |                |              | Europe - Up to 60g                             | Holly           | -                                    |
|             |            |         |                |              | Worldwide - Up to 20g                          | Holly           | -                                    |
|             |            |         |                |              | Worldwide - Up to 60g                          | Holly           |                                      |