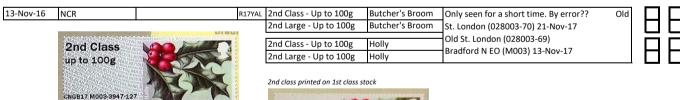

Phosphor: 1st Class 2 bands, 2nd Class right band Perfs: 14 x 14½ (simulated) Underprint: (ROYAL MAIL) 1st Olive, 2nd Blue

Stamp Size: 56mm x 25mm

| Date Issued |            | Machine |                |              | Values                                         | Description     | Remarks                              |
|-------------|------------|---------|----------------|--------------|------------------------------------------------|-----------------|--------------------------------------|
| (or EKD)    | Туре       | No.     | Location       | Date<br>Code | Values                                         | Description     | Terrar to                            |
| (0. 1)      | .,,,,      | 1.01    | 2000000        | 10000        |                                                | I               |                                      |
| 13-Nov-14   | RM Ser. II | C001    | Tallents House | MA14         | 2nd Class - Up to 100g                         | Common Ivy      | Issued on RM FDC                     |
|             | ·          | 1       |                | J.           | 2nd Large - Up to 100g                         | Mistletoe       | Datastring: ANGB14 C001-1840-017     |
|             |            |         |                |              | 1st Class - Up to 100g                         | Butcher's Broom | 1                                    |
|             |            |         |                |              | 1st Large - Up to 100g                         | Holly           |                                      |
|             |            |         |                |              |                                                |                 |                                      |
| 13-Nov-14   | RM Ser. II | C002    | Tallents House | MA14         | 2nd Class - Up to 100g                         | Common Ivy      | Issued in Presentation Pack - P&G 17 |
|             | •          |         |                | •            | 2nd Large - Up to 100g                         | Mistletoe       | Datastring: ANGB14 C002-1840-017     |
|             |            |         |                |              | 1st Class - Up to 100g                         | Butcher's Broom | 1                                    |
|             |            |         |                |              | 1st Large - Up to 100g                         | Holly           | 7                                    |
|             |            |         |                |              | ,                                              |                 |                                      |
|             |            |         |                |              |                                                |                 |                                      |
| L3-Nov-14   | NCR        |         | Nationwide     | MA14         | 2nd Class - Up to 100g                         | Common Ivy      | Issued from POs with NCR machines    |
|             |            |         |                |              | 2nd Large - Up to 100g                         | Common Ivy      | _                                    |
|             |            |         |                |              | 2nd Class - Up to 100g                         | Mistletoe       | †                                    |
|             |            |         |                |              | 2nd Large - Up to 100g                         | Mistletoe       | 1                                    |
|             |            |         |                |              |                                                |                 | 1                                    |
| 13-Nov-14   | NCR        |         | Nationwide     | MA14         | 1st Class - Up to 100g                         | Butcher's Broom | Issued from POs with NCR machines    |
|             | •          |         | 1              | ı            | 1st Large - Up to 100g                         | Butcher's Broom |                                      |
|             |            |         |                |              | Euro 20g / World 10g                           | Butcher's Broom | 7                                    |
|             |            |         |                |              | Europe - Up to 60g                             | Butcher's Broom | 7                                    |
|             |            |         |                |              | Worldwide - Up to 20g                          | Butcher's Broom | 7                                    |
|             |            |         |                |              | Worldwide - Up to 60g                          | Butcher's Broom |                                      |
|             |            |         |                |              | 1st Class - Up to 100g                         | Holly           | 7                                    |
|             |            |         |                |              | 1st Large - Up to 100g                         | Holly           | -                                    |
|             |            |         |                |              | Euro 20g / World 10g                           | Holly           | -                                    |
|             |            |         |                |              | Europe - Up to 60g                             | Holly           | -                                    |
|             |            |         |                |              | Worldwide - Up to 20g                          | Holly           | -                                    |
|             |            |         |                |              | Worldwide - Up to 60g                          | Holly           | 1                                    |
|             |            |         |                |              |                                                | 1 - /           |                                      |
|             |            |         |                |              |                                                |                 |                                      |
| 13-Nov-14   | RM Ser.II  | A001+   | BPMA           | MA14         | 2nd Class - Up to 100g                         | Common Ivy      | Only issued at the BPMA, London      |
|             |            |         |                | •            | 2nd Large - Up to 100g                         | Common Ivy      | From 13-Nov-14 to 23-Dec-14          |
|             |            |         |                |              | 2nd Class - Up to 100g                         | Mistletoe       | Overprint: The B.P.M.A.              |
|             |            |         |                |              | 2nd Large - Up to 100g                         | Mistletoe       | Datastring: BNGB14 A001              |
|             |            |         |                |              |                                                |                 | 1                                    |
|             |            |         |                |              |                                                |                 |                                      |
| 13-Nov-14   | RM Ser.II  | A001+   | BPMA           | MA14         | 1st Class - Up to 100g                         | Butcher's Broom | Only issued at the BPMA, London      |
|             | 1          |         | 1              |              | 1st Large - Up to 100g                         | Butcher's Broom | From 13-Nov-14 to 23-Dec-14          |
|             |            |         |                |              | Euro 20g / World 10g                           | Butcher's Broom | Overprint: The B.P.M.A.              |
|             |            |         |                |              | Europe - Up to 60g                             | Butcher's Broom | Datastring: BNGB14 A001              |
|             |            |         |                |              | Worldwide - Up to 20g                          | Butcher's Broom | 1                                    |
|             |            |         |                |              | Worldwide - Up to 60g                          | Butcher's Broom | 7                                    |
|             |            |         |                |              | 1st Class Up to 100s                           | Thelly          | 1                                    |
|             |            |         |                |              | 1st Class - Up to 100g                         | Holly           | 4                                    |
|             |            |         |                |              | 1st Large - Up to 100g<br>Euro 20g / World 10g | Holly           | -                                    |
|             |            |         |                |              |                                                | Holly           | 4                                    |
|             |            |         |                |              | Europe - Up to 60g                             | Holly           | -                                    |
|             |            |         |                |              | Worldwide - Up to 20g                          | Holly           | -                                    |
|             |            |         |                |              | Worldwide - Up to 60g                          | Holly           |                                      |