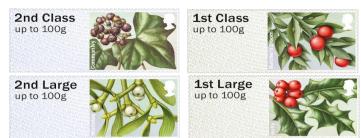

## British Flora (3rd Series) Winter Greenery. - FS 18

Designer: Kate Stephens Illustrations: Julia Trickey

Images printed in Gravure by International Security Printers, service indicator and datastring printed thermally at point of sale.

Phosphor: 1st Class 2 bands, 2nd Class right band Perfs: 14 x 14½ (simulated) Underprint: (ROYAL MAIL) 1st Olive, 2nd Blue

Stamp Size: 56mm x 25mm

| Date Issued |            | Machine |                |              | Values                                         | Description     | Remarks                              |
|-------------|------------|---------|----------------|--------------|------------------------------------------------|-----------------|--------------------------------------|
| (or EKD)    | Туре       | No.     | Location       | Date<br>Code | Values                                         | Description     | Terrar to                            |
| (0. 1)      | .,,,,      | 1.01    | 2000000        | 10000        |                                                | I               |                                      |
| 13-Nov-14   | RM Ser. II | C001    | Tallents House | MA14         | 2nd Class - Up to 100g                         | Common Ivy      | Issued on RM FDC                     |
|             | ·          | 1       |                | J.           | 2nd Large - Up to 100g                         | Mistletoe       | Datastring: ANGB14 C001-1840-017     |
|             |            |         |                |              | 1st Class - Up to 100g                         | Butcher's Broom | 1                                    |
|             |            |         |                |              | 1st Large - Up to 100g                         | Holly           |                                      |
|             |            |         |                |              |                                                |                 |                                      |
| 13-Nov-14   | RM Ser. II | C002    | Tallents House | MA14         | 2nd Class - Up to 100g                         | Common Ivy      | Issued in Presentation Pack - P&G 17 |
|             | •          |         |                | •            | 2nd Large - Up to 100g                         | Mistletoe       | Datastring: ANGB14 C002-1840-017     |
|             |            |         |                |              | 1st Class - Up to 100g                         | Butcher's Broom | 1                                    |
|             |            |         |                |              | 1st Large - Up to 100g                         | Holly           | 7                                    |
|             |            |         |                |              | ,                                              |                 |                                      |
|             |            |         |                |              |                                                |                 |                                      |
| L3-Nov-14   | NCR        |         | Nationwide     | MA14         | 2nd Class - Up to 100g                         | Common Ivy      | Issued from POs with NCR machines    |
|             |            |         |                |              | 2nd Large - Up to 100g                         | Common Ivy      | _                                    |
|             |            |         |                |              | 2nd Class - Up to 100g                         | Mistletoe       | †                                    |
|             |            |         |                |              | 2nd Large - Up to 100g                         | Mistletoe       | 1                                    |
|             |            |         |                |              |                                                |                 | 1                                    |
| 13-Nov-14   | NCR        |         | Nationwide     | MA14         | 1st Class - Up to 100g                         | Butcher's Broom | Issued from POs with NCR machines    |
|             | •          |         | 1              | ı            | 1st Large - Up to 100g                         | Butcher's Broom |                                      |
|             |            |         |                |              | Euro 20g / World 10g                           | Butcher's Broom | 7                                    |
|             |            |         |                |              | Europe - Up to 60g                             | Butcher's Broom | 7                                    |
|             |            |         |                |              | Worldwide - Up to 20g                          | Butcher's Broom | 7                                    |
|             |            |         |                |              | Worldwide - Up to 60g                          | Butcher's Broom |                                      |
|             |            |         |                |              | 1st Class - Up to 100g                         | Holly           | 7                                    |
|             |            |         |                |              | 1st Large - Up to 100g                         | Holly           | -                                    |
|             |            |         |                |              | Euro 20g / World 10g                           | Holly           | -                                    |
|             |            |         |                |              | Europe - Up to 60g                             | Holly           | -                                    |
|             |            |         |                |              | Worldwide - Up to 20g                          | Holly           | -                                    |
|             |            |         |                |              | Worldwide - Up to 60g                          | Holly           | 1                                    |
|             |            |         |                |              |                                                | 1 - /           |                                      |
|             |            |         |                |              |                                                |                 |                                      |
| 13-Nov-14   | RM Ser.II  | A001+   | BPMA           | MA14         | 2nd Class - Up to 100g                         | Common Ivy      | Only issued at the BPMA, London      |
|             |            |         |                | •            | 2nd Large - Up to 100g                         | Common Ivy      | From 13-Nov-14 to 23-Dec-14          |
|             |            |         |                |              | 2nd Class - Up to 100g                         | Mistletoe       | Overprint: The B.P.M.A.              |
|             |            |         |                |              | 2nd Large - Up to 100g                         | Mistletoe       | Datastring: BNGB14 A001              |
|             |            |         |                |              |                                                |                 | 1                                    |
|             |            |         |                |              |                                                |                 |                                      |
| 13-Nov-14   | RM Ser.II  | A001+   | BPMA           | MA14         | 1st Class - Up to 100g                         | Butcher's Broom | Only issued at the BPMA, London      |
|             | 1          |         | 1              |              | 1st Large - Up to 100g                         | Butcher's Broom | From 13-Nov-14 to 23-Dec-14          |
|             |            |         |                |              | Euro 20g / World 10g                           | Butcher's Broom | Overprint: The B.P.M.A.              |
|             |            |         |                |              | Europe - Up to 60g                             | Butcher's Broom | Datastring: BNGB14 A001              |
|             |            |         |                |              | Worldwide - Up to 20g                          | Butcher's Broom | 1                                    |
|             |            |         |                |              | Worldwide - Up to 60g                          | Butcher's Broom | 7                                    |
|             |            |         |                |              | 1st Class Up to 100s                           | Thelly          | 1                                    |
|             |            |         |                |              | 1st Class - Up to 100g                         | Holly           | 4                                    |
|             |            |         |                |              | 1st Large - Up to 100g<br>Euro 20g / World 10g | Holly           | -                                    |
|             |            |         |                |              |                                                | Holly           | 4                                    |
|             |            |         |                |              | Europe - Up to 60g                             | Holly           | -                                    |
|             |            |         |                |              | Worldwide - Up to 20g                          | Holly           | -                                    |
|             |            |         |                |              | Worldwide - Up to 60g                          | Holly           |                                      |