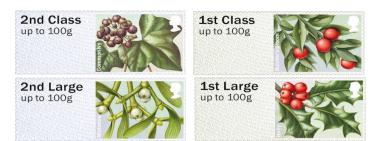

#### British Flora (3rd Series) Winter Greenery. - FS 18

Designer: Kate Stephens Illustrations: Julia Trickey

Images printed in Gravure by International Security Printers, service indicator and datastring printed thermally at point of sale.