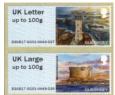

Perfs: 14 x 14½ (simulated)

Stamp Size: 56mm x 25mm

| Date        |           |      | Machine             | Date | Values                | Image / Overprint     | Remarks                            | °,     |          |   |
|-------------|-----------|------|---------------------|------|-----------------------|-----------------------|------------------------------------|--------|----------|---|
| ssued (or   | Туре      | No.  | Location            | Code |                       |                       |                                    | Pres p | Ž        | á |
|             |           |      |                     |      |                       |                       |                                    |        |          |   |
| 15-Feb-17 F | RM Ser.II | B002 | Guernsey            | -    | GY Letter up to 100g  | Sark Lighthouse       | Issued on GP FDC                   |        |          | 1 |
|             |           |      |                     |      | GY Large up to 100g   | Castle Breakwater L.  | Issued in Presentation Pack        |        |          |   |
|             |           |      |                     |      | UK Letter up to 100g  | Les Hanois Lighthouse | Overprint: None                    |        |          |   |
|             |           |      |                     |      | UK Large up to 100g   | Brehon Tower L.       | Datastring: B2GG17 B002-1969-002   |        |          |   |
|             |           |      |                     |      | EUR Letter up to 20g  | Alderney Lighthouse   |                                    |        |          |   |
|             |           |      |                     |      | ROW Letter up to 20g  | Casquets Lighthouse   |                                    |        | J L      | l |
|             |           |      |                     |      |                       |                       |                                    |        |          |   |
| 5-Feb-17    | RM Ser.II | GG01 | Spring Stampex 2017 | T -  | GY Letter up to 100g  | Sark Lighthouse       | Collectors Strip                   | $\neg$ |          | 1 |
|             |           |      |                     |      | GY Large up to 100g   | Castle Breakwater L.  | Only issued at Spring Stampex 2017 |        |          |   |
|             |           |      |                     |      | UK Letter up to 100g  | Les Hanois Lighthouse | 15 to 18-Feb-17                    |        |          |   |
|             |           |      |                     |      | UK Large up to 100g   | Brehon Tower L.       | Overprint: None                    |        |          |   |
|             |           |      |                     |      | EUR Letter up to 20g  | Alderney Lighthouse   | Datastring: B2GB17 GG01            |        |          |   |
|             |           |      |                     |      | ROW Letter up to 20g  | Casquets Lighthouse   |                                    |        |          |   |
|             |           |      |                     |      | NOVV Letter up to 20g | cusquets Lighthouse   |                                    |        |          | J |
|             |           |      | 1                   |      | 1                     |                       |                                    |        | _        |   |
| 5-Feb-17    | RM Ser.II | GG01 | Spring Stampex 2017 | -    | GY Letter up to 100g  | Sark Lighthouse       | Only issued at Spring Stampex 2017 |        | <u> </u> | 1 |
|             |           |      |                     |      | GY Letter up to 100g  | Castle Breakwater L.  | 15 to 18-Feb-17                    | 1      | L        | 4 |
|             |           |      |                     |      | GY Letter up to 100g  | Les Hanois Lighthouse | Overprint: None                    |        | L        | 1 |
|             |           |      |                     |      | GY Letter up to 100g  | Brehon Tower L.       | Datastring: B2GB17 GG01            |        |          | ] |
|             |           |      |                     |      | GY Letter up to 100g  | Alderney Lighthouse   |                                    |        |          | 1 |
|             |           |      |                     |      | GY Letter up to 100g  | Casquets Lighthouse   |                                    |        |          | 1 |
|             |           |      |                     |      |                       |                       |                                    |        | _        | - |
| 5-Feb-17    | RM Ser.II | GG01 | Spring Stampex 2017 | -    | GY Large up to 100g   | Sark Lighthouse       | Only issued at Spring Stampex 2017 |        | L        | J |
|             |           |      |                     |      | GY Large up to 100g   | Castle Breakwater L.  | 15 to 18-Feb-17                    |        |          | ] |
|             |           |      |                     |      | GY Large up to 100g   | Les Hanois Lighthouse | Overprint: None                    |        |          | 1 |
|             |           |      |                     |      | GY Large up to 100g   | Brehon Tower L.       | Datastring: B2GB17 GG01            |        |          | 1 |
|             |           |      |                     |      | GY Large up to 100g   | Alderney Lighthouse   |                                    |        |          | 1 |
|             |           |      |                     |      | GY Large up to 100g   | Casquets Lighthouse   |                                    |        | -        | 1 |
|             |           |      |                     |      |                       | 1 1                   |                                    |        | <b>!</b> |   |
| 5-Feb-17    | RM Ser.II | GG01 | Spring Stampex 2017 | -    | UK Letter up to 100g  | Sark Lighthouse       | Only issued at Spring Stampex 2017 | $\neg$ |          | 1 |
|             |           |      |                     | I    | UK Letter up to 100g  | Castle Breakwater L.  | 15 to 18-Feb-17                    |        |          | 1 |
|             |           |      |                     |      | UK Letter up to 100g  | Les Hanois Lighthouse | Overprint: None                    |        | -        | ł |
|             |           |      |                     |      | UK Letter up to 100g  | Brehon Tower L.       | Datastring: B2GB17 GG01            |        | -        | 1 |
|             |           |      |                     |      |                       |                       | - Successing Second                |        | -        | 1 |
|             |           |      |                     |      | UK Letter up to 100g  | Alderney Lighthouse   | 4                                  |        | <u> </u> |   |
|             |           |      |                     |      | UK Letter up to 100g  | Casquets Lighthouse   |                                    |        | _        | J |
| 5-Feb-17    | RM Ser.II | GG01 | Spring Stampex 2017 | -    | UK Large up to 100g   | Sark Lighthouse       | Only issued at Spring Stampex 2017 | $\neg$ |          | 1 |
|             | !         |      |                     |      | UK Large up to 100g   | Castle Breakwater L.  | 15 to 18-Feb-17                    |        | -        | 1 |
|             |           |      |                     |      | UK Large up to 100g   | Les Hanois Lighthouse | Overprint: None                    |        |          | 1 |
|             |           |      |                     |      | UK Large up to 100g   | Brehon Tower L.       | Datastring: B2GB17 GG01            |        | -        | ł |
|             |           |      |                     |      | UK Large up to 100g   | _                     | 1                                  |        | -        | 1 |
|             |           |      |                     |      |                       | Alderney Lighthouse   | 4                                  |        | -        | 4 |
|             |           |      |                     |      | UK Large up to 100g   | Casquets Lighthouse   |                                    |        |          | J |
| 5-Feb-17    | RM Ser.II | GG01 | Spring Stampex 2017 | -    | EUR Letter up to 20g  | Sark Lighthouse       | Only issued at Spring Stampex 2017 | $\neg$ |          | 1 |
|             | •         |      | · ·                 |      | EUR Letter up to 20g  | Castle Breakwater L.  | 15 to 18-Feb-17                    |        |          | 1 |
|             |           |      |                     |      | EUR Letter up to 20g  | Les Hanois Lighthouse | Overprint: None                    |        |          | 1 |
|             |           |      |                     |      | EUR Letter up to 20g  | Brehon Tower L.       | Datastring: B2GB17 GG01            | 1      | <u> </u> | 1 |
|             |           |      |                     |      |                       | _                     |                                    | 1      | <u> </u> | 1 |
|             |           |      |                     |      | EUR Letter up to 20g  | Alderney Lighthouse   | 4                                  |        | $\vdash$ | 1 |
|             |           |      |                     |      | EUR Letter up to 20g  | Casquets Lighthouse   |                                    |        | L        | J |
| 5-Feb-17    | RM Ser.II | GG01 | Spring Stampex 2017 | -    | ROW Letter up to 20g  | Sark Lighthouse       | Only issued at Spring Stampex 2017 | $\neg$ |          | 1 |
|             |           |      | ,                   |      | ROW Letter up to 20g  | Castle Breakwater L.  | 15 to 18-Feb-17                    |        |          | 1 |
|             |           |      |                     |      | ROW Letter up to 20g  | Les Hanois Lighthouse | Overprint: None                    |        | <u> </u> | 1 |
|             |           |      |                     |      |                       |                       | Datastring: B2GB17 GG01            | 1      | $\vdash$ | 1 |
|             |           |      |                     |      | ROW Letter up to 20g  | Brehon Tower L.       |                                    | 1      | <u> </u> | 1 |
|             |           |      |                     |      | ROW Letter up to 20g  | Alderney Lighthouse   |                                    |        | ⊢        | 4 |
|             |           |      |                     |      | ROW Letter up to 20g  | Casquets Lighthouse   |                                    | 1      |          |   |