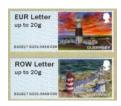

Perfs: 14 x 14½ (simulated)

Stamp Size: 56mm x 25mm

| Date        |           |      | Machine             | Date | Values                | Image / Overprint     | Remarks                            | °,     |          |   |
|-------------|-----------|------|---------------------|------|-----------------------|-----------------------|------------------------------------|--------|----------|---|
| ssued (or   | Туре      | No.  | Location            | Code |                       |                       |                                    | Pres p | Ž        | á |
|             |           |      |                     |      |                       |                       |                                    |        |          |   |
| 15-Feb-17 F | RM Ser.II | B002 | Guernsey            | -    | GY Letter up to 100g  | Sark Lighthouse       | Issued on GP FDC                   |        |          | 1 |
|             |           |      |                     |      | GY Large up to 100g   | Castle Breakwater L.  | Issued in Presentation Pack        |        |          |   |
|             |           |      |                     |      | UK Letter up to 100g  | Les Hanois Lighthouse | Overprint: None                    |        |          |   |
|             |           |      |                     |      | UK Large up to 100g   | Brehon Tower L.       | Datastring: B2GG17 B002-1969-002   |        |          |   |
|             |           |      |                     |      | EUR Letter up to 20g  | Alderney Lighthouse   |                                    |        |          |   |
|             |           |      |                     |      | ROW Letter up to 20g  | Casquets Lighthouse   |                                    |        | J L      | l |
|             |           |      |                     |      |                       |                       |                                    |        |          |   |
| 5-Feb-17    | RM Ser.II | GG01 | Spring Stampex 2017 | T -  | GY Letter up to 100g  | Sark Lighthouse       | Collectors Strip                   | $\neg$ |          | 1 |
|             |           |      |                     |      | GY Large up to 100g   | Castle Breakwater L.  | Only issued at Spring Stampex 2017 |        |          |   |
|             |           |      |                     |      | UK Letter up to 100g  | Les Hanois Lighthouse | 15 to 18-Feb-17                    |        |          |   |
|             |           |      |                     |      | UK Large up to 100g   | Brehon Tower L.       | Overprint: None                    |        |          |   |
|             |           |      |                     |      | EUR Letter up to 20g  | Alderney Lighthouse   | Datastring: B2GB17 GG01            |        |          |   |
|             |           |      |                     |      | ROW Letter up to 20g  | Casquets Lighthouse   |                                    |        |          |   |
|             |           |      |                     |      | NOVV Letter up to 20g | cusquets Lighthouse   |                                    |        |          | J |
|             |           |      | 1                   |      | 1                     |                       |                                    |        | _        |   |
| 5-Feb-17    | RM Ser.II | GG01 | Spring Stampex 2017 | -    | GY Letter up to 100g  | Sark Lighthouse       | Only issued at Spring Stampex 2017 |        | <u> </u> | 1 |
|             |           |      |                     |      | GY Letter up to 100g  | Castle Breakwater L.  | 15 to 18-Feb-17                    | 1      | L        | 4 |
|             |           |      |                     |      | GY Letter up to 100g  | Les Hanois Lighthouse | Overprint: None                    |        | L        | 1 |
|             |           |      |                     |      | GY Letter up to 100g  | Brehon Tower L.       | Datastring: B2GB17 GG01            |        |          | ] |
|             |           |      |                     |      | GY Letter up to 100g  | Alderney Lighthouse   |                                    |        |          | 1 |
|             |           |      |                     |      | GY Letter up to 100g  | Casquets Lighthouse   |                                    |        |          | 1 |
|             |           |      |                     |      |                       |                       |                                    |        | _        | - |
| 5-Feb-17    | RM Ser.II | GG01 | Spring Stampex 2017 | -    | GY Large up to 100g   | Sark Lighthouse       | Only issued at Spring Stampex 2017 |        | L        | J |
|             |           |      |                     |      | GY Large up to 100g   | Castle Breakwater L.  | 15 to 18-Feb-17                    |        |          | ] |
|             |           |      |                     |      | GY Large up to 100g   | Les Hanois Lighthouse | Overprint: None                    |        |          | 1 |
|             |           |      |                     |      | GY Large up to 100g   | Brehon Tower L.       | Datastring: B2GB17 GG01            |        |          | 1 |
|             |           |      |                     |      | GY Large up to 100g   | Alderney Lighthouse   |                                    |        |          | 1 |
|             |           |      |                     |      | GY Large up to 100g   | Casquets Lighthouse   |                                    |        | -        | 1 |
|             |           |      |                     |      |                       | 1 1                   |                                    |        | <b>!</b> |   |
| 5-Feb-17    | RM Ser.II | GG01 | Spring Stampex 2017 | -    | UK Letter up to 100g  | Sark Lighthouse       | Only issued at Spring Stampex 2017 | $\neg$ |          | 1 |
|             |           |      |                     | I    | UK Letter up to 100g  | Castle Breakwater L.  | 15 to 18-Feb-17                    |        |          | 1 |
|             |           |      |                     |      | UK Letter up to 100g  | Les Hanois Lighthouse | Overprint: None                    |        | -        | ł |
|             |           |      |                     |      | UK Letter up to 100g  | Brehon Tower L.       | Datastring: B2GB17 GG01            |        | -        | 1 |
|             |           |      |                     |      |                       |                       | - Successing Second                |        | -        | 1 |
|             |           |      |                     |      | UK Letter up to 100g  | Alderney Lighthouse   | 4                                  |        | <u> </u> |   |
|             |           |      |                     |      | UK Letter up to 100g  | Casquets Lighthouse   |                                    |        | _        | J |
| 5-Feb-17    | RM Ser.II | GG01 | Spring Stampex 2017 | -    | UK Large up to 100g   | Sark Lighthouse       | Only issued at Spring Stampex 2017 | $\neg$ |          | 1 |
|             | !         |      |                     |      | UK Large up to 100g   | Castle Breakwater L.  | 15 to 18-Feb-17                    |        | -        | 1 |
|             |           |      |                     |      | UK Large up to 100g   | Les Hanois Lighthouse | Overprint: None                    |        |          | 1 |
|             |           |      |                     |      | UK Large up to 100g   | Brehon Tower L.       | Datastring: B2GB17 GG01            |        | -        | ł |
|             |           |      |                     |      | UK Large up to 100g   | _                     | 1                                  |        | -        | 1 |
|             |           |      |                     |      |                       | Alderney Lighthouse   | 4                                  |        | -        | 4 |
|             |           |      |                     |      | UK Large up to 100g   | Casquets Lighthouse   |                                    |        |          | J |
| 5-Feb-17    | RM Ser.II | GG01 | Spring Stampex 2017 | -    | EUR Letter up to 20g  | Sark Lighthouse       | Only issued at Spring Stampex 2017 | $\neg$ |          | 1 |
|             | •         |      | · ·                 |      | EUR Letter up to 20g  | Castle Breakwater L.  | 15 to 18-Feb-17                    |        |          | 1 |
|             |           |      |                     |      | EUR Letter up to 20g  | Les Hanois Lighthouse | Overprint: None                    |        |          | 1 |
|             |           |      |                     |      | EUR Letter up to 20g  | Brehon Tower L.       | Datastring: B2GB17 GG01            | 1      | <u> </u> | 1 |
|             |           |      |                     |      |                       | _                     |                                    | 1      | <u> </u> | 1 |
|             |           |      |                     |      | EUR Letter up to 20g  | Alderney Lighthouse   | 4                                  |        | $\vdash$ | 1 |
|             |           |      |                     |      | EUR Letter up to 20g  | Casquets Lighthouse   |                                    |        | L        | J |
| 5-Feb-17    | RM Ser.II | GG01 | Spring Stampex 2017 | -    | ROW Letter up to 20g  | Sark Lighthouse       | Only issued at Spring Stampex 2017 | $\neg$ |          | 1 |
|             |           |      | ,                   |      | ROW Letter up to 20g  | Castle Breakwater L.  | 15 to 18-Feb-17                    |        |          | 1 |
|             |           |      |                     |      | ROW Letter up to 20g  | Les Hanois Lighthouse | Overprint: None                    |        | <u> </u> | 1 |
|             |           |      |                     |      |                       |                       | Datastring: B2GB17 GG01            | 1      | $\vdash$ | 1 |
|             |           |      |                     |      | ROW Letter up to 20g  | Brehon Tower L.       |                                    | 1      | <u> </u> | 1 |
|             |           |      |                     |      | ROW Letter up to 20g  | Alderney Lighthouse   |                                    |        | ⊢        | 4 |
|             |           |      |                     |      | ROW Letter up to 20g  | Casquets Lighthouse   |                                    | 1      |          |   |