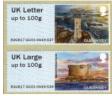

Perfs: 14 x 14½ (simulated)

Stamp Size: 56mm x 25mm

| Date        |           |      | Machine             | Date | Values                | Image / Overprint     | Remarks                            | °,     |          |   |
|-------------|-----------|------|---------------------|------|-----------------------|-----------------------|------------------------------------|--------|----------|---|
| ssued (or   | Туре      | No.  | Location            | Code |                       |                       |                                    | Pres p | Ž        | á |
|             |           |      |                     |      |                       |                       |                                    |        |          |   |
| 15-Feb-17 F | RM Ser.II | B002 | Guernsey            | -    | GY Letter up to 100g  | Sark Lighthouse       | Issued on GP FDC                   |        |          | 1 |
|             |           |      |                     |      | GY Large up to 100g   | Castle Breakwater L.  | Issued in Presentation Pack        |        |          |   |
|             |           |      |                     |      | UK Letter up to 100g  | Les Hanois Lighthouse | Overprint: None                    |        |          |   |
|             |           |      |                     |      | UK Large up to 100g   | Brehon Tower L.       | Datastring: B2GG17 B002-1969-002   |        |          |   |
|             |           |      |                     |      | EUR Letter up to 20g  | Alderney Lighthouse   |                                    |        |          |   |
|             |           |      |                     |      | ROW Letter up to 20g  | Casquets Lighthouse   |                                    |        | J L      | l |
|             |           |      |                     |      |                       |                       |                                    |        |          |   |
| 5-Feb-17    | RM Ser.II | GG01 | Spring Stampex 2017 | T -  | GY Letter up to 100g  | Sark Lighthouse       | Collectors Strip                   | $\neg$ |          | 1 |
|             |           |      |                     |      | GY Large up to 100g   | Castle Breakwater L.  | Only issued at Spring Stampex 2017 |        |          |   |
|             |           |      |                     |      | UK Letter up to 100g  | Les Hanois Lighthouse | 15 to 18-Feb-17                    |        |          |   |
|             |           |      |                     |      | UK Large up to 100g   | Brehon Tower L.       | Overprint: None                    |        |          |   |
|             |           |      |                     |      | EUR Letter up to 20g  | Alderney Lighthouse   | Datastring: B2GB17 GG01            |        |          |   |
|             |           |      |                     |      | ROW Letter up to 20g  | Casquets Lighthouse   |                                    |        |          |   |
|             |           |      |                     |      | NOVV Letter up to 20g | cusquets Lighthouse   |                                    |        |          | J |
|             |           |      | 1                   |      | 1                     |                       |                                    |        | _        |   |
| 5-Feb-17    | RM Ser.II | GG01 | Spring Stampex 2017 | -    | GY Letter up to 100g  | Sark Lighthouse       | Only issued at Spring Stampex 2017 |        | <u> </u> | 1 |
|             |           |      |                     |      | GY Letter up to 100g  | Castle Breakwater L.  | 15 to 18-Feb-17                    | 1      | L        | 4 |
|             |           |      |                     |      | GY Letter up to 100g  | Les Hanois Lighthouse | Overprint: None                    |        | L        | 1 |
|             |           |      |                     |      | GY Letter up to 100g  | Brehon Tower L.       | Datastring: B2GB17 GG01            |        |          | ] |
|             |           |      |                     |      | GY Letter up to 100g  | Alderney Lighthouse   |                                    |        |          | 1 |
|             |           |      |                     |      | GY Letter up to 100g  | Casquets Lighthouse   |                                    |        |          | 1 |
|             |           |      |                     |      |                       |                       |                                    |        | _        | - |
| 5-Feb-17    | RM Ser.II | GG01 | Spring Stampex 2017 | -    | GY Large up to 100g   | Sark Lighthouse       | Only issued at Spring Stampex 2017 |        | L        | J |
|             |           |      |                     |      | GY Large up to 100g   | Castle Breakwater L.  | 15 to 18-Feb-17                    |        |          | ] |
|             |           |      |                     |      | GY Large up to 100g   | Les Hanois Lighthouse | Overprint: None                    |        |          | 1 |
|             |           |      |                     |      | GY Large up to 100g   | Brehon Tower L.       | Datastring: B2GB17 GG01            |        |          | 1 |
|             |           |      |                     |      | GY Large up to 100g   | Alderney Lighthouse   |                                    |        |          | 1 |
|             |           |      |                     |      | GY Large up to 100g   | Casquets Lighthouse   |                                    |        | -        | 1 |
|             |           |      |                     |      |                       | 1 1                   |                                    |        | <b>!</b> |   |
| 5-Feb-17    | RM Ser.II | GG01 | Spring Stampex 2017 | -    | UK Letter up to 100g  | Sark Lighthouse       | Only issued at Spring Stampex 2017 | $\neg$ |          | 1 |
|             |           |      |                     | I    | UK Letter up to 100g  | Castle Breakwater L.  | 15 to 18-Feb-17                    |        |          | 1 |
|             |           |      |                     |      | UK Letter up to 100g  | Les Hanois Lighthouse | Overprint: None                    |        | -        | ł |
|             |           |      |                     |      | UK Letter up to 100g  | Brehon Tower L.       | Datastring: B2GB17 GG01            |        | -        | 1 |
|             |           |      |                     |      |                       |                       | - Successing Second                |        | -        | 1 |
|             |           |      |                     |      | UK Letter up to 100g  | Alderney Lighthouse   | 4                                  |        | <u> </u> |   |
|             |           |      |                     |      | UK Letter up to 100g  | Casquets Lighthouse   |                                    |        | _        | J |
| 5-Feb-17    | RM Ser.II | GG01 | Spring Stampex 2017 | -    | UK Large up to 100g   | Sark Lighthouse       | Only issued at Spring Stampex 2017 | $\neg$ |          | 1 |
|             | !         |      |                     |      | UK Large up to 100g   | Castle Breakwater L.  | 15 to 18-Feb-17                    |        | -        | 1 |
|             |           |      |                     |      | UK Large up to 100g   | Les Hanois Lighthouse | Overprint: None                    |        |          | 1 |
|             |           |      |                     |      | UK Large up to 100g   | Brehon Tower L.       | Datastring: B2GB17 GG01            |        | -        | ł |
|             |           |      |                     |      | UK Large up to 100g   | _                     | 1                                  |        | -        | 1 |
|             |           |      |                     |      |                       | Alderney Lighthouse   | 4                                  |        | -        | 4 |
|             |           |      |                     |      | UK Large up to 100g   | Casquets Lighthouse   |                                    |        |          | J |
| 5-Feb-17    | RM Ser.II | GG01 | Spring Stampex 2017 | -    | EUR Letter up to 20g  | Sark Lighthouse       | Only issued at Spring Stampex 2017 | $\neg$ |          | 1 |
|             | •         |      | · ·                 |      | EUR Letter up to 20g  | Castle Breakwater L.  | 15 to 18-Feb-17                    |        |          | 1 |
|             |           |      |                     |      | EUR Letter up to 20g  | Les Hanois Lighthouse | Overprint: None                    |        |          | 1 |
|             |           |      |                     |      | EUR Letter up to 20g  | Brehon Tower L.       | Datastring: B2GB17 GG01            | 1      | <u> </u> | 1 |
|             |           |      |                     |      |                       | _                     |                                    | 1      | <u> </u> | 1 |
|             |           |      |                     |      | EUR Letter up to 20g  | Alderney Lighthouse   | 4                                  |        | $\vdash$ | 1 |
|             |           |      |                     |      | EUR Letter up to 20g  | Casquets Lighthouse   |                                    |        | L        | J |
| 5-Feb-17    | RM Ser.II | GG01 | Spring Stampex 2017 | -    | ROW Letter up to 20g  | Sark Lighthouse       | Only issued at Spring Stampex 2017 | $\neg$ |          | 1 |
|             |           |      | ,                   |      | ROW Letter up to 20g  | Castle Breakwater L.  | 15 to 18-Feb-17                    |        |          | 1 |
|             |           |      |                     |      | ROW Letter up to 20g  | Les Hanois Lighthouse | Overprint: None                    |        | <u> </u> | 1 |
|             |           |      |                     |      |                       |                       | Datastring: B2GB17 GG01            | 1      | $\vdash$ | 1 |
|             |           |      |                     |      | ROW Letter up to 20g  | Brehon Tower L.       |                                    | 1      | <u> </u> | 1 |
|             |           |      |                     |      | ROW Letter up to 20g  | Alderney Lighthouse   |                                    |        | ⊢        | 4 |
|             |           |      |                     |      | ROW Letter up to 20g  | Casquets Lighthouse   |                                    | 1      |          |   |