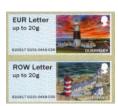

Perfs: 14 x 14½ (simulated)

Stamp Size: 56mm x 25mm

| Date        |           |      | Machine             | Date | Values                | Image / Overprint     | Remarks                            | °,     |          |   |
|-------------|-----------|------|---------------------|------|-----------------------|-----------------------|------------------------------------|--------|----------|---|
| ssued (or   | Туре      | No.  | Location            | Code |                       |                       |                                    | Pres p | Ž        | á |
|             |           |      |                     |      |                       |                       |                                    |        |          |   |
| 15-Feb-17 F | RM Ser.II | B002 | Guernsey            | -    | GY Letter up to 100g  | Sark Lighthouse       | Issued on GP FDC                   |        |          | 1 |
|             |           |      |                     |      | GY Large up to 100g   | Castle Breakwater L.  | Issued in Presentation Pack        |        |          |   |
|             |           |      |                     |      | UK Letter up to 100g  | Les Hanois Lighthouse | Overprint: None                    |        |          |   |
|             |           |      |                     |      | UK Large up to 100g   | Brehon Tower L.       | Datastring: B2GG17 B002-1969-002   |        |          |   |
|             |           |      |                     |      | EUR Letter up to 20g  | Alderney Lighthouse   |                                    |        |          |   |
|             |           |      |                     |      | ROW Letter up to 20g  | Casquets Lighthouse   |                                    |        | J L      | l |
|             |           |      |                     |      |                       |                       |                                    |        |          |   |
| 5-Feb-17    | RM Ser.II | GG01 | Spring Stampex 2017 | T -  | GY Letter up to 100g  | Sark Lighthouse       | Collectors Strip                   | $\neg$ |          | 1 |
|             |           |      |                     |      | GY Large up to 100g   | Castle Breakwater L.  | Only issued at Spring Stampex 2017 |        |          |   |
|             |           |      |                     |      | UK Letter up to 100g  | Les Hanois Lighthouse | 15 to 18-Feb-17                    |        |          |   |
|             |           |      |                     |      | UK Large up to 100g   | Brehon Tower L.       | Overprint: None                    |        |          |   |
|             |           |      |                     |      | EUR Letter up to 20g  | Alderney Lighthouse   | Datastring: B2GB17 GG01            |        |          |   |
|             |           |      |                     |      | ROW Letter up to 20g  | Casquets Lighthouse   |                                    |        |          |   |
|             |           |      |                     |      | NOVV Letter up to 20g | cusquets Lighthouse   |                                    |        |          | J |
|             |           |      | 1                   |      | 1                     |                       |                                    |        | _        |   |
| 5-Feb-17    | RM Ser.II | GG01 | Spring Stampex 2017 | -    | GY Letter up to 100g  | Sark Lighthouse       | Only issued at Spring Stampex 2017 |        | <u> </u> | 1 |
|             |           |      |                     |      | GY Letter up to 100g  | Castle Breakwater L.  | 15 to 18-Feb-17                    | 1      | L        | 4 |
|             |           |      |                     |      | GY Letter up to 100g  | Les Hanois Lighthouse | Overprint: None                    |        | L        | 1 |
|             |           |      |                     |      | GY Letter up to 100g  | Brehon Tower L.       | Datastring: B2GB17 GG01            |        |          | ] |
|             |           |      |                     |      | GY Letter up to 100g  | Alderney Lighthouse   |                                    |        |          | 1 |
|             |           |      |                     |      | GY Letter up to 100g  | Casquets Lighthouse   |                                    |        |          | 1 |
|             |           |      |                     |      |                       |                       |                                    |        | _        | - |
| 5-Feb-17    | RM Ser.II | GG01 | Spring Stampex 2017 | -    | GY Large up to 100g   | Sark Lighthouse       | Only issued at Spring Stampex 2017 |        | L        | J |
|             |           |      |                     |      | GY Large up to 100g   | Castle Breakwater L.  | 15 to 18-Feb-17                    |        |          | ] |
|             |           |      |                     |      | GY Large up to 100g   | Les Hanois Lighthouse | Overprint: None                    |        |          | 1 |
|             |           |      |                     |      | GY Large up to 100g   | Brehon Tower L.       | Datastring: B2GB17 GG01            |        |          | 1 |
|             |           |      |                     |      | GY Large up to 100g   | Alderney Lighthouse   |                                    |        |          | 1 |
|             |           |      |                     |      | GY Large up to 100g   | Casquets Lighthouse   |                                    |        | -        | 1 |
|             |           |      |                     |      |                       | 1 1                   |                                    |        | <b>!</b> |   |
| 5-Feb-17    | RM Ser.II | GG01 | Spring Stampex 2017 | -    | UK Letter up to 100g  | Sark Lighthouse       | Only issued at Spring Stampex 2017 | $\neg$ |          | 1 |
|             |           |      |                     | I    | UK Letter up to 100g  | Castle Breakwater L.  | 15 to 18-Feb-17                    |        |          | 1 |
|             |           |      |                     |      | UK Letter up to 100g  | Les Hanois Lighthouse | Overprint: None                    |        | -        | ł |
|             |           |      |                     |      | UK Letter up to 100g  | Brehon Tower L.       | Datastring: B2GB17 GG01            |        | -        | 1 |
|             |           |      |                     |      |                       |                       | - Successing Second                |        | -        | 1 |
|             |           |      |                     |      | UK Letter up to 100g  | Alderney Lighthouse   | 4                                  |        | <u> </u> |   |
|             |           |      |                     |      | UK Letter up to 100g  | Casquets Lighthouse   |                                    |        | _        | J |
| 5-Feb-17    | RM Ser.II | GG01 | Spring Stampex 2017 | -    | UK Large up to 100g   | Sark Lighthouse       | Only issued at Spring Stampex 2017 | $\neg$ |          | 1 |
|             | !         |      |                     |      | UK Large up to 100g   | Castle Breakwater L.  | 15 to 18-Feb-17                    |        | -        | 1 |
|             |           |      |                     |      | UK Large up to 100g   | Les Hanois Lighthouse | Overprint: None                    |        |          | 1 |
|             |           |      |                     |      | UK Large up to 100g   | Brehon Tower L.       | Datastring: B2GB17 GG01            |        | -        | ł |
|             |           |      |                     |      | UK Large up to 100g   | _                     | 1                                  |        | -        | 1 |
|             |           |      |                     |      |                       | Alderney Lighthouse   | 4                                  |        | -        | 4 |
|             |           |      |                     |      | UK Large up to 100g   | Casquets Lighthouse   |                                    |        |          | J |
| 5-Feb-17    | RM Ser.II | GG01 | Spring Stampex 2017 | -    | EUR Letter up to 20g  | Sark Lighthouse       | Only issued at Spring Stampex 2017 | $\neg$ |          | 1 |
|             | •         |      | · ·                 |      | EUR Letter up to 20g  | Castle Breakwater L.  | 15 to 18-Feb-17                    |        |          | 1 |
|             |           |      |                     |      | EUR Letter up to 20g  | Les Hanois Lighthouse | Overprint: None                    |        |          | 1 |
|             |           |      |                     |      | EUR Letter up to 20g  | Brehon Tower L.       | Datastring: B2GB17 GG01            | 1      | <u> </u> | 1 |
|             |           |      |                     |      |                       | _                     |                                    | 1      | <u> </u> | 1 |
|             |           |      |                     |      | EUR Letter up to 20g  | Alderney Lighthouse   | 4                                  |        | $\vdash$ | 1 |
|             |           |      |                     |      | EUR Letter up to 20g  | Casquets Lighthouse   |                                    |        | L        | J |
| 5-Feb-17    | RM Ser.II | GG01 | Spring Stampex 2017 | -    | ROW Letter up to 20g  | Sark Lighthouse       | Only issued at Spring Stampex 2017 | $\neg$ |          | 1 |
|             |           |      | ,                   |      | ROW Letter up to 20g  | Castle Breakwater L.  | 15 to 18-Feb-17                    |        |          | 1 |
|             |           |      |                     |      | ROW Letter up to 20g  | Les Hanois Lighthouse | Overprint: None                    |        | <u> </u> | 1 |
|             |           |      |                     |      |                       |                       | Datastring: B2GB17 GG01            | 1      | $\vdash$ | 1 |
|             |           |      |                     |      | ROW Letter up to 20g  | Brehon Tower L.       |                                    | 1      | <u> </u> | 1 |
|             |           |      |                     |      | ROW Letter up to 20g  | Alderney Lighthouse   |                                    |        | ⊢        | 4 |
|             |           |      |                     |      | ROW Letter up to 20g  | Casquets Lighthouse   |                                    | 1      |          |   |