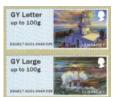

Perfs: 14 x 14½ (simulated)

Stamp Size: 56mm x 25mm

| Date        |           |      | Machine             | Date | Values                | Image / Overprint     | Remarks                            | °,     |          |   |
|-------------|-----------|------|---------------------|------|-----------------------|-----------------------|------------------------------------|--------|----------|---|
| ssued (or   | Туре      | No.  | Location            | Code |                       |                       |                                    | Pres p | Ž        | á |
|             |           |      |                     |      |                       |                       |                                    |        |          |   |
| 15-Feb-17 F | RM Ser.II | B002 | Guernsey            | -    | GY Letter up to 100g  | Sark Lighthouse       | Issued on GP FDC                   |        |          | 1 |
|             |           |      |                     |      | GY Large up to 100g   | Castle Breakwater L.  | Issued in Presentation Pack        |        |          |   |
|             |           |      |                     |      | UK Letter up to 100g  | Les Hanois Lighthouse | Overprint: None                    |        |          |   |
|             |           |      |                     |      | UK Large up to 100g   | Brehon Tower L.       | Datastring: B2GG17 B002-1969-002   |        |          |   |
|             |           |      |                     |      | EUR Letter up to 20g  | Alderney Lighthouse   |                                    |        |          |   |
|             |           |      |                     |      | ROW Letter up to 20g  | Casquets Lighthouse   |                                    |        | J L      | l |
|             |           |      |                     |      |                       |                       |                                    |        |          |   |
| 5-Feb-17    | RM Ser.II | GG01 | Spring Stampex 2017 | T -  | GY Letter up to 100g  | Sark Lighthouse       | Collectors Strip                   | $\neg$ |          | 1 |
|             |           |      |                     |      | GY Large up to 100g   | Castle Breakwater L.  | Only issued at Spring Stampex 2017 |        |          |   |
|             |           |      |                     |      | UK Letter up to 100g  | Les Hanois Lighthouse | 15 to 18-Feb-17                    |        |          |   |
|             |           |      |                     |      | UK Large up to 100g   | Brehon Tower L.       | Overprint: None                    |        |          |   |
|             |           |      |                     |      | EUR Letter up to 20g  | Alderney Lighthouse   | Datastring: B2GB17 GG01            |        |          |   |
|             |           |      |                     |      | ROW Letter up to 20g  | Casquets Lighthouse   |                                    |        |          |   |
|             |           |      |                     |      | NOVV Letter up to 20g | cusquets Lighthouse   |                                    |        |          | J |
|             |           |      | 1                   |      | 1                     |                       |                                    |        | _        |   |
| 5-Feb-17    | RM Ser.II | GG01 | Spring Stampex 2017 | -    | GY Letter up to 100g  | Sark Lighthouse       | Only issued at Spring Stampex 2017 |        | <u> </u> | 1 |
|             |           |      |                     |      | GY Letter up to 100g  | Castle Breakwater L.  | 15 to 18-Feb-17                    | 1      | L        | 4 |
|             |           |      |                     |      | GY Letter up to 100g  | Les Hanois Lighthouse | Overprint: None                    |        | L        | 1 |
|             |           |      |                     |      | GY Letter up to 100g  | Brehon Tower L.       | Datastring: B2GB17 GG01            |        |          | ] |
|             |           |      |                     |      | GY Letter up to 100g  | Alderney Lighthouse   |                                    |        |          | 1 |
|             |           |      |                     |      | GY Letter up to 100g  | Casquets Lighthouse   |                                    |        |          | 1 |
|             |           |      |                     |      |                       |                       |                                    |        | _        | - |
| 5-Feb-17    | RM Ser.II | GG01 | Spring Stampex 2017 | -    | GY Large up to 100g   | Sark Lighthouse       | Only issued at Spring Stampex 2017 |        | L        | J |
|             |           |      |                     |      | GY Large up to 100g   | Castle Breakwater L.  | 15 to 18-Feb-17                    |        |          | ] |
|             |           |      |                     |      | GY Large up to 100g   | Les Hanois Lighthouse | Overprint: None                    |        |          | 1 |
|             |           |      |                     |      | GY Large up to 100g   | Brehon Tower L.       | Datastring: B2GB17 GG01            |        |          | 1 |
|             |           |      |                     |      | GY Large up to 100g   | Alderney Lighthouse   |                                    |        |          | 1 |
|             |           |      |                     |      | GY Large up to 100g   | Casquets Lighthouse   |                                    |        | -        | 1 |
|             |           |      |                     |      |                       | 1 1                   |                                    |        | <b>!</b> |   |
| 5-Feb-17    | RM Ser.II | GG01 | Spring Stampex 2017 | -    | UK Letter up to 100g  | Sark Lighthouse       | Only issued at Spring Stampex 2017 | $\neg$ |          | 1 |
|             |           |      |                     | I    | UK Letter up to 100g  | Castle Breakwater L.  | 15 to 18-Feb-17                    |        |          | 1 |
|             |           |      |                     |      | UK Letter up to 100g  | Les Hanois Lighthouse | Overprint: None                    |        | -        | ł |
|             |           |      |                     |      | UK Letter up to 100g  | Brehon Tower L.       | Datastring: B2GB17 GG01            |        | -        | 1 |
|             |           |      |                     |      |                       |                       | - Successing Second                |        | -        | 1 |
|             |           |      |                     |      | UK Letter up to 100g  | Alderney Lighthouse   | 4                                  |        | <u> </u> |   |
|             |           |      |                     |      | UK Letter up to 100g  | Casquets Lighthouse   |                                    |        | _        | J |
| 5-Feb-17    | RM Ser.II | GG01 | Spring Stampex 2017 | -    | UK Large up to 100g   | Sark Lighthouse       | Only issued at Spring Stampex 2017 | $\neg$ |          | 1 |
|             | !         |      |                     |      | UK Large up to 100g   | Castle Breakwater L.  | 15 to 18-Feb-17                    |        | -        | 1 |
|             |           |      |                     |      | UK Large up to 100g   | Les Hanois Lighthouse | Overprint: None                    |        |          | 1 |
|             |           |      |                     |      | UK Large up to 100g   | Brehon Tower L.       | Datastring: B2GB17 GG01            |        | -        | ł |
|             |           |      |                     |      | UK Large up to 100g   | _                     | 1                                  |        | -        | 1 |
|             |           |      |                     |      |                       | Alderney Lighthouse   | 4                                  |        | -        | 4 |
|             |           |      |                     |      | UK Large up to 100g   | Casquets Lighthouse   |                                    |        |          | J |
| 5-Feb-17    | RM Ser.II | GG01 | Spring Stampex 2017 | -    | EUR Letter up to 20g  | Sark Lighthouse       | Only issued at Spring Stampex 2017 | $\neg$ |          | 1 |
|             | •         |      | · ·                 |      | EUR Letter up to 20g  | Castle Breakwater L.  | 15 to 18-Feb-17                    |        |          | 1 |
|             |           |      |                     |      | EUR Letter up to 20g  | Les Hanois Lighthouse | Overprint: None                    |        |          | 1 |
|             |           |      |                     |      | EUR Letter up to 20g  | Brehon Tower L.       | Datastring: B2GB17 GG01            | 1      | <u> </u> | 1 |
|             |           |      |                     |      |                       | _                     |                                    | 1      | <u> </u> | 1 |
|             |           |      |                     |      | EUR Letter up to 20g  | Alderney Lighthouse   | 4                                  |        | $\vdash$ | 1 |
|             |           |      |                     |      | EUR Letter up to 20g  | Casquets Lighthouse   |                                    |        | L        | J |
| 5-Feb-17    | RM Ser.II | GG01 | Spring Stampex 2017 | -    | ROW Letter up to 20g  | Sark Lighthouse       | Only issued at Spring Stampex 2017 | $\neg$ |          | 1 |
|             |           |      | ,                   |      | ROW Letter up to 20g  | Castle Breakwater L.  | 15 to 18-Feb-17                    |        |          | 1 |
|             |           |      |                     |      | ROW Letter up to 20g  | Les Hanois Lighthouse | Overprint: None                    |        | <u> </u> | 1 |
|             |           |      |                     |      |                       |                       | Datastring: B2GB17 GG01            | 1      | $\vdash$ | 1 |
|             |           |      |                     |      | ROW Letter up to 20g  | Brehon Tower L.       |                                    | 1      | <u> </u> | 1 |
|             |           |      |                     |      | ROW Letter up to 20g  | Alderney Lighthouse   |                                    |        | ⊢        | 4 |
|             |           |      |                     |      | ROW Letter up to 20g  | Casquets Lighthouse   |                                    | 1      |          |   |