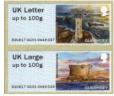

Perfs: 14 x 14½ (simulated)

Stamp Size: 56mm x 25mm

| Date        |           |      | Machine             | Date | Values                | Image / Overprint     | Remarks                            | °,     |          |   |
|-------------|-----------|------|---------------------|------|-----------------------|-----------------------|------------------------------------|--------|----------|---|
| ssued (or   | Туре      | No.  | Location            | Code |                       |                       |                                    | Pres p | Ž        | á |
|             |           |      |                     |      |                       |                       |                                    |        |          |   |
| 15-Feb-17 F | RM Ser.II | B002 | Guernsey            | -    | GY Letter up to 100g  | Sark Lighthouse       | Issued on GP FDC                   |        |          | 1 |
|             |           |      |                     |      | GY Large up to 100g   | Castle Breakwater L.  | Issued in Presentation Pack        |        |          |   |
|             |           |      |                     |      | UK Letter up to 100g  | Les Hanois Lighthouse | Overprint: None                    |        |          |   |
|             |           |      |                     |      | UK Large up to 100g   | Brehon Tower L.       | Datastring: B2GG17 B002-1969-002   |        |          |   |
|             |           |      |                     |      | EUR Letter up to 20g  | Alderney Lighthouse   |                                    |        |          |   |
|             |           |      |                     |      | ROW Letter up to 20g  | Casquets Lighthouse   |                                    |        | J L      | l |
|             |           |      |                     |      |                       |                       |                                    |        |          |   |
| 5-Feb-17    | RM Ser.II | GG01 | Spring Stampex 2017 | T -  | GY Letter up to 100g  | Sark Lighthouse       | Collectors Strip                   | $\neg$ |          | 1 |
|             |           |      |                     |      | GY Large up to 100g   | Castle Breakwater L.  | Only issued at Spring Stampex 2017 |        |          |   |
|             |           |      |                     |      | UK Letter up to 100g  | Les Hanois Lighthouse | 15 to 18-Feb-17                    |        |          |   |
|             |           |      |                     |      | UK Large up to 100g   | Brehon Tower L.       | Overprint: None                    |        |          |   |
|             |           |      |                     |      | EUR Letter up to 20g  | Alderney Lighthouse   | Datastring: B2GB17 GG01            |        |          |   |
|             |           |      |                     |      | ROW Letter up to 20g  | Casquets Lighthouse   |                                    |        |          |   |
|             |           |      |                     |      | NOVV Letter up to 20g | cusquets Lighthouse   |                                    |        |          | J |
|             |           |      | 1                   |      | 1                     |                       |                                    |        | _        |   |
| 5-Feb-17    | RM Ser.II | GG01 | Spring Stampex 2017 | -    | GY Letter up to 100g  | Sark Lighthouse       | Only issued at Spring Stampex 2017 |        | <u> </u> | 1 |
|             |           |      |                     |      | GY Letter up to 100g  | Castle Breakwater L.  | 15 to 18-Feb-17                    | 1      | L        | 4 |
|             |           |      |                     |      | GY Letter up to 100g  | Les Hanois Lighthouse | Overprint: None                    |        | L        | 1 |
|             |           |      |                     |      | GY Letter up to 100g  | Brehon Tower L.       | Datastring: B2GB17 GG01            |        |          | ] |
|             |           |      |                     |      | GY Letter up to 100g  | Alderney Lighthouse   |                                    |        |          | 1 |
|             |           |      |                     |      | GY Letter up to 100g  | Casquets Lighthouse   |                                    |        |          | 1 |
|             |           |      |                     |      |                       |                       |                                    |        | _        | - |
| 5-Feb-17    | RM Ser.II | GG01 | Spring Stampex 2017 | -    | GY Large up to 100g   | Sark Lighthouse       | Only issued at Spring Stampex 2017 |        | L        | J |
|             |           |      |                     |      | GY Large up to 100g   | Castle Breakwater L.  | 15 to 18-Feb-17                    |        |          | ] |
|             |           |      |                     |      | GY Large up to 100g   | Les Hanois Lighthouse | Overprint: None                    |        |          | 1 |
|             |           |      |                     |      | GY Large up to 100g   | Brehon Tower L.       | Datastring: B2GB17 GG01            |        |          | 1 |
|             |           |      |                     |      | GY Large up to 100g   | Alderney Lighthouse   |                                    |        |          | 1 |
|             |           |      |                     |      | GY Large up to 100g   | Casquets Lighthouse   |                                    |        | -        | 1 |
|             |           |      |                     |      |                       | 1 1                   |                                    |        | <b>!</b> |   |
| 5-Feb-17    | RM Ser.II | GG01 | Spring Stampex 2017 | -    | UK Letter up to 100g  | Sark Lighthouse       | Only issued at Spring Stampex 2017 | $\neg$ |          | 1 |
|             |           |      |                     | I    | UK Letter up to 100g  | Castle Breakwater L.  | 15 to 18-Feb-17                    |        |          | 1 |
|             |           |      |                     |      | UK Letter up to 100g  | Les Hanois Lighthouse | Overprint: None                    |        | -        | ł |
|             |           |      |                     |      | UK Letter up to 100g  | Brehon Tower L.       | Datastring: B2GB17 GG01            |        | -        | 1 |
|             |           |      |                     |      |                       |                       | - Successing Second                |        | -        | 1 |
|             |           |      |                     |      | UK Letter up to 100g  | Alderney Lighthouse   | 4                                  |        | <u> </u> |   |
|             |           |      |                     |      | UK Letter up to 100g  | Casquets Lighthouse   |                                    |        | _        | J |
| 5-Feb-17    | RM Ser.II | GG01 | Spring Stampex 2017 | -    | UK Large up to 100g   | Sark Lighthouse       | Only issued at Spring Stampex 2017 | $\neg$ |          | 1 |
|             | !         |      |                     |      | UK Large up to 100g   | Castle Breakwater L.  | 15 to 18-Feb-17                    |        | -        | 1 |
|             |           |      |                     |      | UK Large up to 100g   | Les Hanois Lighthouse | Overprint: None                    |        |          | 1 |
|             |           |      |                     |      | UK Large up to 100g   | Brehon Tower L.       | Datastring: B2GB17 GG01            |        | -        | ł |
|             |           |      |                     |      | UK Large up to 100g   | _                     | 1                                  |        | -        | 1 |
|             |           |      |                     |      |                       | Alderney Lighthouse   | 4                                  |        | -        | 4 |
|             |           |      |                     |      | UK Large up to 100g   | Casquets Lighthouse   |                                    |        |          | J |
| 5-Feb-17    | RM Ser.II | GG01 | Spring Stampex 2017 | -    | EUR Letter up to 20g  | Sark Lighthouse       | Only issued at Spring Stampex 2017 | $\neg$ |          | 1 |
|             | •         |      | · ·                 |      | EUR Letter up to 20g  | Castle Breakwater L.  | 15 to 18-Feb-17                    |        |          | 1 |
|             |           |      |                     |      | EUR Letter up to 20g  | Les Hanois Lighthouse | Overprint: None                    |        |          | 1 |
|             |           |      |                     |      | EUR Letter up to 20g  | Brehon Tower L.       | Datastring: B2GB17 GG01            | 1      | <u> </u> | 1 |
|             |           |      |                     |      |                       | _                     |                                    | 1      | <u> </u> | 1 |
|             |           |      |                     |      | EUR Letter up to 20g  | Alderney Lighthouse   | 4                                  |        | $\vdash$ | 1 |
|             |           |      |                     |      | EUR Letter up to 20g  | Casquets Lighthouse   |                                    |        | L        | J |
| 5-Feb-17    | RM Ser.II | GG01 | Spring Stampex 2017 | -    | ROW Letter up to 20g  | Sark Lighthouse       | Only issued at Spring Stampex 2017 | $\neg$ |          | 1 |
|             |           |      | ,                   |      | ROW Letter up to 20g  | Castle Breakwater L.  | 15 to 18-Feb-17                    |        |          | 1 |
|             |           |      |                     |      | ROW Letter up to 20g  | Les Hanois Lighthouse | Overprint: None                    |        | <u> </u> | 1 |
|             |           |      |                     |      |                       |                       | Datastring: B2GB17 GG01            | 1      | $\vdash$ | 1 |
|             |           |      |                     |      | ROW Letter up to 20g  | Brehon Tower L.       |                                    | 1      | <u> </u> | 1 |
|             |           |      |                     |      | ROW Letter up to 20g  | Alderney Lighthouse   |                                    |        | ⊢        | 4 |
|             |           |      |                     |      | ROW Letter up to 20g  | Casquets Lighthouse   |                                    | 1      |          |   |