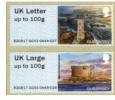

Perfs: 14 x 14½ (simulated)

Stamp Size: 56mm x 25mm

| Date        |           |      | Machine             | Date | Values                | Image / Overprint     | Remarks                            | °,     |          |   |
|-------------|-----------|------|---------------------|------|-----------------------|-----------------------|------------------------------------|--------|----------|---|
| ssued (or   | Туре      | No.  | Location            | Code |                       |                       |                                    | Pres p | Ž        | á |
|             |           |      |                     |      |                       |                       |                                    |        |          |   |
| 15-Feb-17 F | RM Ser.II | B002 | Guernsey            | -    | GY Letter up to 100g  | Sark Lighthouse       | Issued on GP FDC                   |        |          | 1 |
|             |           |      |                     |      | GY Large up to 100g   | Castle Breakwater L.  | Issued in Presentation Pack        |        |          |   |
|             |           |      |                     |      | UK Letter up to 100g  | Les Hanois Lighthouse | Overprint: None                    |        |          |   |
|             |           |      |                     |      | UK Large up to 100g   | Brehon Tower L.       | Datastring: B2GG17 B002-1969-002   |        |          |   |
|             |           |      |                     |      | EUR Letter up to 20g  | Alderney Lighthouse   |                                    |        |          |   |
|             |           |      |                     |      | ROW Letter up to 20g  | Casquets Lighthouse   |                                    |        | J L      | l |
|             |           |      |                     |      |                       |                       |                                    |        |          |   |
| 5-Feb-17    | RM Ser.II | GG01 | Spring Stampex 2017 | T -  | GY Letter up to 100g  | Sark Lighthouse       | Collectors Strip                   | $\neg$ |          | 1 |
|             |           |      |                     |      | GY Large up to 100g   | Castle Breakwater L.  | Only issued at Spring Stampex 2017 |        |          |   |
|             |           |      |                     |      | UK Letter up to 100g  | Les Hanois Lighthouse | 15 to 18-Feb-17                    |        |          |   |
|             |           |      |                     |      | UK Large up to 100g   | Brehon Tower L.       | Overprint: None                    |        |          |   |
|             |           |      |                     |      | EUR Letter up to 20g  | Alderney Lighthouse   | Datastring: B2GB17 GG01            |        |          |   |
|             |           |      |                     |      | ROW Letter up to 20g  | Casquets Lighthouse   |                                    |        |          |   |
|             |           |      |                     |      | NOVV Letter up to 20g | cusquets Lighthouse   |                                    |        |          | J |
|             |           |      | 1                   |      | 1                     |                       |                                    |        | _        |   |
| 5-Feb-17    | RM Ser.II | GG01 | Spring Stampex 2017 | -    | GY Letter up to 100g  | Sark Lighthouse       | Only issued at Spring Stampex 2017 |        | <u> </u> | 1 |
|             |           |      |                     |      | GY Letter up to 100g  | Castle Breakwater L.  | 15 to 18-Feb-17                    | 1      | L        | 4 |
|             |           |      |                     |      | GY Letter up to 100g  | Les Hanois Lighthouse | Overprint: None                    |        | L        | 1 |
|             |           |      |                     |      | GY Letter up to 100g  | Brehon Tower L.       | Datastring: B2GB17 GG01            |        |          | ] |
|             |           |      |                     |      | GY Letter up to 100g  | Alderney Lighthouse   |                                    |        |          | 1 |
|             |           |      |                     |      | GY Letter up to 100g  | Casquets Lighthouse   |                                    |        |          | 1 |
|             |           |      |                     |      |                       |                       |                                    |        | _        | - |
| 5-Feb-17    | RM Ser.II | GG01 | Spring Stampex 2017 | -    | GY Large up to 100g   | Sark Lighthouse       | Only issued at Spring Stampex 2017 |        | L        | J |
|             |           |      |                     |      | GY Large up to 100g   | Castle Breakwater L.  | 15 to 18-Feb-17                    |        |          | ] |
|             |           |      |                     |      | GY Large up to 100g   | Les Hanois Lighthouse | Overprint: None                    |        |          | 1 |
|             |           |      |                     |      | GY Large up to 100g   | Brehon Tower L.       | Datastring: B2GB17 GG01            |        |          | 1 |
|             |           |      |                     |      | GY Large up to 100g   | Alderney Lighthouse   |                                    |        |          | 1 |
|             |           |      |                     |      | GY Large up to 100g   | Casquets Lighthouse   |                                    |        | -        | 1 |
|             |           |      |                     |      |                       | 1 1                   |                                    |        | <b>!</b> |   |
| 5-Feb-17    | RM Ser.II | GG01 | Spring Stampex 2017 | -    | UK Letter up to 100g  | Sark Lighthouse       | Only issued at Spring Stampex 2017 | $\neg$ |          | 1 |
|             |           |      |                     | I    | UK Letter up to 100g  | Castle Breakwater L.  | 15 to 18-Feb-17                    |        |          | 1 |
|             |           |      |                     |      | UK Letter up to 100g  | Les Hanois Lighthouse | Overprint: None                    |        | -        | ł |
|             |           |      |                     |      | UK Letter up to 100g  | Brehon Tower L.       | Datastring: B2GB17 GG01            |        | -        | 1 |
|             |           |      |                     |      |                       |                       | - Successing Second                |        | -        | 1 |
|             |           |      |                     |      | UK Letter up to 100g  | Alderney Lighthouse   | 4                                  |        | <u> </u> |   |
|             |           |      |                     |      | UK Letter up to 100g  | Casquets Lighthouse   |                                    |        | _        | J |
| 5-Feb-17    | RM Ser.II | GG01 | Spring Stampex 2017 | -    | UK Large up to 100g   | Sark Lighthouse       | Only issued at Spring Stampex 2017 | $\neg$ |          | 1 |
|             | !         |      |                     |      | UK Large up to 100g   | Castle Breakwater L.  | 15 to 18-Feb-17                    |        | -        | 1 |
|             |           |      |                     |      | UK Large up to 100g   | Les Hanois Lighthouse | Overprint: None                    |        |          | 1 |
|             |           |      |                     |      | UK Large up to 100g   | Brehon Tower L.       | Datastring: B2GB17 GG01            |        | -        | ł |
|             |           |      |                     |      | UK Large up to 100g   | _                     | 1                                  |        | -        | 1 |
|             |           |      |                     |      |                       | Alderney Lighthouse   | 4                                  |        | -        | 4 |
|             |           |      |                     |      | UK Large up to 100g   | Casquets Lighthouse   |                                    |        |          | J |
| 5-Feb-17    | RM Ser.II | GG01 | Spring Stampex 2017 | -    | EUR Letter up to 20g  | Sark Lighthouse       | Only issued at Spring Stampex 2017 | $\neg$ |          | 1 |
|             | •         |      | · ·                 |      | EUR Letter up to 20g  | Castle Breakwater L.  | 15 to 18-Feb-17                    |        |          | 1 |
|             |           |      |                     |      | EUR Letter up to 20g  | Les Hanois Lighthouse | Overprint: None                    |        |          | 1 |
|             |           |      |                     |      | EUR Letter up to 20g  | Brehon Tower L.       | Datastring: B2GB17 GG01            | 1      | <u> </u> | 1 |
|             |           |      |                     |      |                       | _                     |                                    | 1      | <u> </u> | 1 |
|             |           |      |                     |      | EUR Letter up to 20g  | Alderney Lighthouse   | 4                                  |        | $\vdash$ | 1 |
|             |           |      |                     |      | EUR Letter up to 20g  | Casquets Lighthouse   |                                    |        | L        | J |
| 5-Feb-17    | RM Ser.II | GG01 | Spring Stampex 2017 | -    | ROW Letter up to 20g  | Sark Lighthouse       | Only issued at Spring Stampex 2017 | $\neg$ |          | 1 |
|             |           |      | ,                   |      | ROW Letter up to 20g  | Castle Breakwater L.  | 15 to 18-Feb-17                    |        |          | 1 |
|             |           |      |                     |      | ROW Letter up to 20g  | Les Hanois Lighthouse | Overprint: None                    |        | <u> </u> | 1 |
|             |           |      |                     |      |                       |                       | Datastring: B2GB17 GG01            | 1      | $\vdash$ | 1 |
|             |           |      |                     |      | ROW Letter up to 20g  | Brehon Tower L.       |                                    | 1      | <u> </u> | 1 |
|             |           |      |                     |      | ROW Letter up to 20g  | Alderney Lighthouse   |                                    |        | ⊢        | 4 |
|             |           |      |                     |      | ROW Letter up to 20g  | Casquets Lighthouse   |                                    | 1      |          |   |