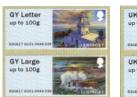

Perfs: 14 x 14½ (simulated)

Stamp Size: 56mm x 25mm

| Date        |           |      | Machine             | Date | Values                | Image / Overprint     | Remarks                            | °,     |          |   |
|-------------|-----------|------|---------------------|------|-----------------------|-----------------------|------------------------------------|--------|----------|---|
| ssued (or   | Туре      | No.  | Location            | Code |                       |                       |                                    | Pres p | Ž        | á |
|             |           |      |                     |      |                       |                       |                                    |        |          |   |
| 15-Feb-17 F | RM Ser.II | B002 | Guernsey            | -    | GY Letter up to 100g  | Sark Lighthouse       | Issued on GP FDC                   |        |          | 1 |
|             |           |      |                     |      | GY Large up to 100g   | Castle Breakwater L.  | Issued in Presentation Pack        |        |          |   |
|             |           |      |                     |      | UK Letter up to 100g  | Les Hanois Lighthouse | Overprint: None                    |        |          |   |
|             |           |      |                     |      | UK Large up to 100g   | Brehon Tower L.       | Datastring: B2GG17 B002-1969-002   |        |          |   |
|             |           |      |                     |      | EUR Letter up to 20g  | Alderney Lighthouse   |                                    |        |          |   |
|             |           |      |                     |      | ROW Letter up to 20g  | Casquets Lighthouse   |                                    |        | J L      | l |
|             |           |      |                     |      |                       |                       |                                    |        |          |   |
| 5-Feb-17    | RM Ser.II | GG01 | Spring Stampex 2017 | T -  | GY Letter up to 100g  | Sark Lighthouse       | Collectors Strip                   | $\neg$ |          | 1 |
|             |           |      |                     |      | GY Large up to 100g   | Castle Breakwater L.  | Only issued at Spring Stampex 2017 |        |          |   |
|             |           |      |                     |      | UK Letter up to 100g  | Les Hanois Lighthouse | 15 to 18-Feb-17                    |        |          |   |
|             |           |      |                     |      | UK Large up to 100g   | Brehon Tower L.       | Overprint: None                    |        |          |   |
|             |           |      |                     |      | EUR Letter up to 20g  | Alderney Lighthouse   | Datastring: B2GB17 GG01            |        |          |   |
|             |           |      |                     |      | ROW Letter up to 20g  | Casquets Lighthouse   |                                    |        |          |   |
|             |           |      |                     |      | NOVV Letter up to 20g | cusquets Lighthouse   |                                    |        |          | J |
|             |           |      | 1                   |      | 1                     |                       |                                    |        | _        |   |
| 5-Feb-17    | RM Ser.II | GG01 | Spring Stampex 2017 | -    | GY Letter up to 100g  | Sark Lighthouse       | Only issued at Spring Stampex 2017 |        | <u> </u> | 1 |
|             |           |      |                     |      | GY Letter up to 100g  | Castle Breakwater L.  | 15 to 18-Feb-17                    | 1      | L        | 4 |
|             |           |      |                     |      | GY Letter up to 100g  | Les Hanois Lighthouse | Overprint: None                    |        | L        | 1 |
|             |           |      |                     |      | GY Letter up to 100g  | Brehon Tower L.       | Datastring: B2GB17 GG01            |        |          | ] |
|             |           |      |                     |      | GY Letter up to 100g  | Alderney Lighthouse   |                                    |        |          | 1 |
|             |           |      |                     |      | GY Letter up to 100g  | Casquets Lighthouse   |                                    |        |          | 1 |
|             |           |      |                     |      |                       |                       |                                    |        | _        | - |
| 5-Feb-17    | RM Ser.II | GG01 | Spring Stampex 2017 | -    | GY Large up to 100g   | Sark Lighthouse       | Only issued at Spring Stampex 2017 |        | L        | J |
|             |           |      |                     |      | GY Large up to 100g   | Castle Breakwater L.  | 15 to 18-Feb-17                    |        |          | ] |
|             |           |      |                     |      | GY Large up to 100g   | Les Hanois Lighthouse | Overprint: None                    |        |          | 1 |
|             |           |      |                     |      | GY Large up to 100g   | Brehon Tower L.       | Datastring: B2GB17 GG01            |        |          | 1 |
|             |           |      |                     |      | GY Large up to 100g   | Alderney Lighthouse   |                                    |        |          | 1 |
|             |           |      |                     |      | GY Large up to 100g   | Casquets Lighthouse   |                                    |        | -        | 1 |
|             |           |      |                     |      |                       | 1 1                   |                                    |        | <b>!</b> |   |
| 5-Feb-17    | RM Ser.II | GG01 | Spring Stampex 2017 | -    | UK Letter up to 100g  | Sark Lighthouse       | Only issued at Spring Stampex 2017 | $\neg$ |          | 1 |
|             |           |      |                     | I    | UK Letter up to 100g  | Castle Breakwater L.  | 15 to 18-Feb-17                    |        |          | 1 |
|             |           |      |                     |      | UK Letter up to 100g  | Les Hanois Lighthouse | Overprint: None                    |        | -        | ł |
|             |           |      |                     |      | UK Letter up to 100g  | Brehon Tower L.       | Datastring: B2GB17 GG01            |        | -        | 1 |
|             |           |      |                     |      |                       |                       | - Successing Second                |        | -        | 1 |
|             |           |      |                     |      | UK Letter up to 100g  | Alderney Lighthouse   | 4                                  |        | <u> </u> |   |
|             |           |      |                     |      | UK Letter up to 100g  | Casquets Lighthouse   |                                    |        | _        | J |
| 5-Feb-17    | RM Ser.II | GG01 | Spring Stampex 2017 | -    | UK Large up to 100g   | Sark Lighthouse       | Only issued at Spring Stampex 2017 | $\neg$ |          | 1 |
|             | !         |      |                     |      | UK Large up to 100g   | Castle Breakwater L.  | 15 to 18-Feb-17                    |        | -        | 1 |
|             |           |      |                     |      | UK Large up to 100g   | Les Hanois Lighthouse | Overprint: None                    |        |          | 1 |
|             |           |      |                     |      | UK Large up to 100g   | Brehon Tower L.       | Datastring: B2GB17 GG01            |        | -        | ł |
|             |           |      |                     |      | UK Large up to 100g   | _                     | 1                                  |        | -        | 1 |
|             |           |      |                     |      |                       | Alderney Lighthouse   | 4                                  |        | -        | 4 |
|             |           |      |                     |      | UK Large up to 100g   | Casquets Lighthouse   |                                    |        |          | J |
| 5-Feb-17    | RM Ser.II | GG01 | Spring Stampex 2017 | -    | EUR Letter up to 20g  | Sark Lighthouse       | Only issued at Spring Stampex 2017 | $\neg$ |          | 1 |
|             | •         |      | · ·                 |      | EUR Letter up to 20g  | Castle Breakwater L.  | 15 to 18-Feb-17                    |        |          | 1 |
|             |           |      |                     |      | EUR Letter up to 20g  | Les Hanois Lighthouse | Overprint: None                    |        |          | 1 |
|             |           |      |                     |      | EUR Letter up to 20g  | Brehon Tower L.       | Datastring: B2GB17 GG01            | 1      | <u> </u> | 1 |
|             |           |      |                     |      |                       | _                     |                                    | 1      | <u> </u> | 1 |
|             |           |      |                     |      | EUR Letter up to 20g  | Alderney Lighthouse   | 4                                  |        | $\vdash$ | 1 |
|             |           |      |                     |      | EUR Letter up to 20g  | Casquets Lighthouse   |                                    |        | L        | J |
| 5-Feb-17    | RM Ser.II | GG01 | Spring Stampex 2017 | -    | ROW Letter up to 20g  | Sark Lighthouse       | Only issued at Spring Stampex 2017 | $\neg$ |          | 1 |
|             |           |      | ,                   |      | ROW Letter up to 20g  | Castle Breakwater L.  | 15 to 18-Feb-17                    |        |          | 1 |
|             |           |      |                     |      | ROW Letter up to 20g  | Les Hanois Lighthouse | Overprint: None                    |        | <u> </u> | 1 |
|             |           |      |                     |      |                       |                       | Datastring: B2GB17 GG01            | 1      | $\vdash$ | 1 |
|             |           |      |                     |      | ROW Letter up to 20g  | Brehon Tower L.       |                                    | 1      | <u> </u> | 1 |
|             |           |      |                     |      | ROW Letter up to 20g  | Alderney Lighthouse   |                                    |        | ⊢        | 4 |
|             |           |      |                     |      | ROW Letter up to 20g  | Casquets Lighthouse   |                                    | 1      |          |   |