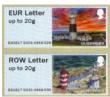

Perfs: 14 x 14½ (simulated)

Stamp Size: 56mm x 25mm

| Date        |           |      | Machine             | Date | Values                | Image / Overprint     | Remarks                            | °,     |          |   |
|-------------|-----------|------|---------------------|------|-----------------------|-----------------------|------------------------------------|--------|----------|---|
| ssued (or   | Туре      | No.  | Location            | Code |                       |                       |                                    | Pres p | Ž        | á |
|             |           |      |                     |      |                       |                       |                                    |        |          |   |
| 15-Feb-17 F | RM Ser.II | B002 | Guernsey            | -    | GY Letter up to 100g  | Sark Lighthouse       | Issued on GP FDC                   |        |          | 1 |
|             |           |      |                     |      | GY Large up to 100g   | Castle Breakwater L.  | Issued in Presentation Pack        |        |          |   |
|             |           |      |                     |      | UK Letter up to 100g  | Les Hanois Lighthouse | Overprint: None                    |        |          |   |
|             |           |      |                     |      | UK Large up to 100g   | Brehon Tower L.       | Datastring: B2GG17 B002-1969-002   |        |          |   |
|             |           |      |                     |      | EUR Letter up to 20g  | Alderney Lighthouse   |                                    |        |          |   |
|             |           |      |                     |      | ROW Letter up to 20g  | Casquets Lighthouse   |                                    |        | J L      | l |
|             |           |      |                     |      |                       |                       |                                    |        |          |   |
| 5-Feb-17    | RM Ser.II | GG01 | Spring Stampex 2017 | T -  | GY Letter up to 100g  | Sark Lighthouse       | Collectors Strip                   | $\neg$ |          | 1 |
|             |           |      |                     |      | GY Large up to 100g   | Castle Breakwater L.  | Only issued at Spring Stampex 2017 |        |          |   |
|             |           |      |                     |      | UK Letter up to 100g  | Les Hanois Lighthouse | 15 to 18-Feb-17                    |        |          |   |
|             |           |      |                     |      | UK Large up to 100g   | Brehon Tower L.       | Overprint: None                    |        |          |   |
|             |           |      |                     |      | EUR Letter up to 20g  | Alderney Lighthouse   | Datastring: B2GB17 GG01            |        |          |   |
|             |           |      |                     |      | ROW Letter up to 20g  | Casquets Lighthouse   |                                    |        |          |   |
|             |           |      |                     |      | NOVV Letter up to 20g | cusquets Lighthouse   |                                    |        |          | J |
|             |           |      | 1                   |      | 1                     |                       |                                    |        | _        |   |
| 5-Feb-17    | RM Ser.II | GG01 | Spring Stampex 2017 | -    | GY Letter up to 100g  | Sark Lighthouse       | Only issued at Spring Stampex 2017 |        | <u> </u> | 1 |
|             |           |      |                     |      | GY Letter up to 100g  | Castle Breakwater L.  | 15 to 18-Feb-17                    | 1      | L        | 4 |
|             |           |      |                     |      | GY Letter up to 100g  | Les Hanois Lighthouse | Overprint: None                    |        | L        | 1 |
|             |           |      |                     |      | GY Letter up to 100g  | Brehon Tower L.       | Datastring: B2GB17 GG01            |        |          | ] |
|             |           |      |                     |      | GY Letter up to 100g  | Alderney Lighthouse   |                                    |        |          | 1 |
|             |           |      |                     |      | GY Letter up to 100g  | Casquets Lighthouse   |                                    |        |          | 1 |
|             |           |      |                     |      |                       |                       |                                    |        | _        | - |
| 5-Feb-17    | RM Ser.II | GG01 | Spring Stampex 2017 | -    | GY Large up to 100g   | Sark Lighthouse       | Only issued at Spring Stampex 2017 |        | L        | J |
|             |           |      |                     |      | GY Large up to 100g   | Castle Breakwater L.  | 15 to 18-Feb-17                    |        |          | ] |
|             |           |      |                     |      | GY Large up to 100g   | Les Hanois Lighthouse | Overprint: None                    |        |          | 1 |
|             |           |      |                     |      | GY Large up to 100g   | Brehon Tower L.       | Datastring: B2GB17 GG01            |        |          | 1 |
|             |           |      |                     |      | GY Large up to 100g   | Alderney Lighthouse   |                                    |        |          | 1 |
|             |           |      |                     |      | GY Large up to 100g   | Casquets Lighthouse   |                                    |        | -        | 1 |
|             |           |      |                     |      |                       | 1 1                   |                                    |        | <b>!</b> |   |
| 5-Feb-17    | RM Ser.II | GG01 | Spring Stampex 2017 | -    | UK Letter up to 100g  | Sark Lighthouse       | Only issued at Spring Stampex 2017 | $\neg$ |          | 1 |
|             |           |      |                     | I    | UK Letter up to 100g  | Castle Breakwater L.  | 15 to 18-Feb-17                    |        |          | 1 |
|             |           |      |                     |      | UK Letter up to 100g  | Les Hanois Lighthouse | Overprint: None                    |        | -        | ł |
|             |           |      |                     |      | UK Letter up to 100g  | Brehon Tower L.       | Datastring: B2GB17 GG01            |        | -        | 1 |
|             |           |      |                     |      |                       |                       | - Successing Second                |        | -        | 1 |
|             |           |      |                     |      | UK Letter up to 100g  | Alderney Lighthouse   | 4                                  |        | <u> </u> |   |
|             |           |      |                     |      | UK Letter up to 100g  | Casquets Lighthouse   |                                    |        | _        | J |
| 5-Feb-17    | RM Ser.II | GG01 | Spring Stampex 2017 | -    | UK Large up to 100g   | Sark Lighthouse       | Only issued at Spring Stampex 2017 | $\neg$ |          | 1 |
|             | !         |      |                     |      | UK Large up to 100g   | Castle Breakwater L.  | 15 to 18-Feb-17                    |        | -        | 1 |
|             |           |      |                     |      | UK Large up to 100g   | Les Hanois Lighthouse | Overprint: None                    |        |          | 1 |
|             |           |      |                     |      | UK Large up to 100g   | Brehon Tower L.       | Datastring: B2GB17 GG01            |        | -        | ł |
|             |           |      |                     |      | UK Large up to 100g   | _                     | 1                                  |        | -        | 1 |
|             |           |      |                     |      |                       | Alderney Lighthouse   | 4                                  |        | -        | 4 |
|             |           |      |                     |      | UK Large up to 100g   | Casquets Lighthouse   |                                    |        |          | J |
| 5-Feb-17    | RM Ser.II | GG01 | Spring Stampex 2017 | -    | EUR Letter up to 20g  | Sark Lighthouse       | Only issued at Spring Stampex 2017 | $\neg$ |          | 1 |
|             | •         |      | · ·                 |      | EUR Letter up to 20g  | Castle Breakwater L.  | 15 to 18-Feb-17                    |        |          | 1 |
|             |           |      |                     |      | EUR Letter up to 20g  | Les Hanois Lighthouse | Overprint: None                    |        |          | 1 |
|             |           |      |                     |      | EUR Letter up to 20g  | Brehon Tower L.       | Datastring: B2GB17 GG01            | 1      | <u> </u> | 1 |
|             |           |      |                     |      |                       | _                     |                                    | 1      | <u> </u> | 1 |
|             |           |      |                     |      | EUR Letter up to 20g  | Alderney Lighthouse   | 4                                  |        | $\vdash$ | 1 |
|             |           |      |                     |      | EUR Letter up to 20g  | Casquets Lighthouse   |                                    |        | L        | J |
| 5-Feb-17    | RM Ser.II | GG01 | Spring Stampex 2017 | -    | ROW Letter up to 20g  | Sark Lighthouse       | Only issued at Spring Stampex 2017 | $\neg$ |          | 1 |
|             |           |      | ,                   |      | ROW Letter up to 20g  | Castle Breakwater L.  | 15 to 18-Feb-17                    |        |          | 1 |
|             |           |      |                     |      | ROW Letter up to 20g  | Les Hanois Lighthouse | Overprint: None                    |        | <u> </u> | 1 |
|             |           |      |                     |      |                       |                       | Datastring: B2GB17 GG01            | 1      | $\vdash$ | 1 |
|             |           |      |                     |      | ROW Letter up to 20g  | Brehon Tower L.       |                                    | 1      | <u> </u> | 1 |
|             |           |      |                     |      | ROW Letter up to 20g  | Alderney Lighthouse   |                                    |        | ⊢        | 4 |
|             |           |      |                     |      | ROW Letter up to 20g  | Casquets Lighthouse   |                                    | 1      |          |   |