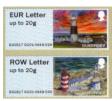

Perfs: 14 x 14½ (simulated)

Stamp Size: 56mm x 25mm

| Date        |           |      | Machine             | Date | Values                | Image / Overprint     | Remarks                            | °,     |          |   |
|-------------|-----------|------|---------------------|------|-----------------------|-----------------------|------------------------------------|--------|----------|---|
| ssued (or   | Туре      | No.  | Location            | Code |                       |                       |                                    | Pres p | Ž        | á |
|             |           |      |                     |      |                       |                       |                                    |        |          |   |
| 15-Feb-17 F | RM Ser.II | B002 | Guernsey            | -    | GY Letter up to 100g  | Sark Lighthouse       | Issued on GP FDC                   |        |          | 1 |
|             |           |      |                     |      | GY Large up to 100g   | Castle Breakwater L.  | Issued in Presentation Pack        |        |          |   |
|             |           |      |                     |      | UK Letter up to 100g  | Les Hanois Lighthouse | Overprint: None                    |        |          |   |
|             |           |      |                     |      | UK Large up to 100g   | Brehon Tower L.       | Datastring: B2GG17 B002-1969-002   |        |          |   |
|             |           |      |                     |      | EUR Letter up to 20g  | Alderney Lighthouse   |                                    |        |          |   |
|             |           |      |                     |      | ROW Letter up to 20g  | Casquets Lighthouse   |                                    |        | J L      | l |
|             |           |      |                     |      |                       |                       |                                    |        |          |   |
| 5-Feb-17    | RM Ser.II | GG01 | Spring Stampex 2017 | T -  | GY Letter up to 100g  | Sark Lighthouse       | Collectors Strip                   | $\neg$ |          | 1 |
|             |           |      |                     |      | GY Large up to 100g   | Castle Breakwater L.  | Only issued at Spring Stampex 2017 |        |          |   |
|             |           |      |                     |      | UK Letter up to 100g  | Les Hanois Lighthouse | 15 to 18-Feb-17                    |        |          |   |
|             |           |      |                     |      | UK Large up to 100g   | Brehon Tower L.       | Overprint: None                    |        |          |   |
|             |           |      |                     |      | EUR Letter up to 20g  | Alderney Lighthouse   | Datastring: B2GB17 GG01            |        |          |   |
|             |           |      |                     |      | ROW Letter up to 20g  | Casquets Lighthouse   |                                    |        |          |   |
|             |           |      |                     |      | NOVV Letter up to 20g | cusquets Lighthouse   |                                    |        |          | J |
|             |           |      | 1                   |      | 1                     |                       |                                    |        | _        |   |
| 5-Feb-17    | RM Ser.II | GG01 | Spring Stampex 2017 | -    | GY Letter up to 100g  | Sark Lighthouse       | Only issued at Spring Stampex 2017 |        | <u> </u> | 1 |
|             |           |      |                     |      | GY Letter up to 100g  | Castle Breakwater L.  | 15 to 18-Feb-17                    | 1      | L        | 4 |
|             |           |      |                     |      | GY Letter up to 100g  | Les Hanois Lighthouse | Overprint: None                    |        | L        | 1 |
|             |           |      |                     |      | GY Letter up to 100g  | Brehon Tower L.       | Datastring: B2GB17 GG01            |        |          | ] |
|             |           |      |                     |      | GY Letter up to 100g  | Alderney Lighthouse   |                                    |        |          | 1 |
|             |           |      |                     |      | GY Letter up to 100g  | Casquets Lighthouse   |                                    |        |          | 1 |
|             |           |      |                     |      |                       |                       |                                    |        | _        | - |
| 5-Feb-17    | RM Ser.II | GG01 | Spring Stampex 2017 | -    | GY Large up to 100g   | Sark Lighthouse       | Only issued at Spring Stampex 2017 |        | L        | J |
|             |           |      |                     |      | GY Large up to 100g   | Castle Breakwater L.  | 15 to 18-Feb-17                    |        |          | ] |
|             |           |      |                     |      | GY Large up to 100g   | Les Hanois Lighthouse | Overprint: None                    |        |          | 1 |
|             |           |      |                     |      | GY Large up to 100g   | Brehon Tower L.       | Datastring: B2GB17 GG01            |        |          | 1 |
|             |           |      |                     |      | GY Large up to 100g   | Alderney Lighthouse   |                                    |        |          | 1 |
|             |           |      |                     |      | GY Large up to 100g   | Casquets Lighthouse   |                                    |        | -        | 1 |
|             |           |      |                     |      |                       | 1 1                   |                                    |        | <b>!</b> |   |
| 5-Feb-17    | RM Ser.II | GG01 | Spring Stampex 2017 | -    | UK Letter up to 100g  | Sark Lighthouse       | Only issued at Spring Stampex 2017 | $\neg$ |          | 1 |
|             |           |      |                     | I    | UK Letter up to 100g  | Castle Breakwater L.  | 15 to 18-Feb-17                    |        |          | 1 |
|             |           |      |                     |      | UK Letter up to 100g  | Les Hanois Lighthouse | Overprint: None                    |        | -        | ł |
|             |           |      |                     |      | UK Letter up to 100g  | Brehon Tower L.       | Datastring: B2GB17 GG01            |        | -        | 1 |
|             |           |      |                     |      |                       |                       | - Successing Second                |        | -        | 1 |
|             |           |      |                     |      | UK Letter up to 100g  | Alderney Lighthouse   | 4                                  |        | <u> </u> |   |
|             |           |      |                     |      | UK Letter up to 100g  | Casquets Lighthouse   |                                    |        | _        | J |
| 5-Feb-17    | RM Ser.II | GG01 | Spring Stampex 2017 | -    | UK Large up to 100g   | Sark Lighthouse       | Only issued at Spring Stampex 2017 | $\neg$ |          | 1 |
|             | !         |      |                     |      | UK Large up to 100g   | Castle Breakwater L.  | 15 to 18-Feb-17                    |        | -        | 1 |
|             |           |      |                     |      | UK Large up to 100g   | Les Hanois Lighthouse | Overprint: None                    |        |          | 1 |
|             |           |      |                     |      | UK Large up to 100g   | Brehon Tower L.       | Datastring: B2GB17 GG01            |        | -        | ł |
|             |           |      |                     |      | UK Large up to 100g   | _                     | 1                                  |        | -        | 1 |
|             |           |      |                     |      |                       | Alderney Lighthouse   | 4                                  |        | -        | 4 |
|             |           |      |                     |      | UK Large up to 100g   | Casquets Lighthouse   |                                    |        |          | J |
| 5-Feb-17    | RM Ser.II | GG01 | Spring Stampex 2017 | -    | EUR Letter up to 20g  | Sark Lighthouse       | Only issued at Spring Stampex 2017 | $\neg$ |          | 1 |
|             | •         |      | · ·                 |      | EUR Letter up to 20g  | Castle Breakwater L.  | 15 to 18-Feb-17                    |        |          | 1 |
|             |           |      |                     |      | EUR Letter up to 20g  | Les Hanois Lighthouse | Overprint: None                    |        |          | 1 |
|             |           |      |                     |      | EUR Letter up to 20g  | Brehon Tower L.       | Datastring: B2GB17 GG01            | 1      | <u> </u> | 1 |
|             |           |      |                     |      |                       | _                     |                                    | 1      | <u> </u> | 1 |
|             |           |      |                     |      | EUR Letter up to 20g  | Alderney Lighthouse   | 4                                  |        | $\vdash$ | 1 |
|             |           |      |                     |      | EUR Letter up to 20g  | Casquets Lighthouse   |                                    |        | L        | J |
| 5-Feb-17    | RM Ser.II | GG01 | Spring Stampex 2017 | -    | ROW Letter up to 20g  | Sark Lighthouse       | Only issued at Spring Stampex 2017 | $\neg$ |          | 1 |
|             |           |      | ,                   |      | ROW Letter up to 20g  | Castle Breakwater L.  | 15 to 18-Feb-17                    |        |          | 1 |
|             |           |      |                     |      | ROW Letter up to 20g  | Les Hanois Lighthouse | Overprint: None                    |        | <u> </u> | 1 |
|             |           |      |                     |      |                       |                       | Datastring: B2GB17 GG01            | 1      | $\vdash$ | 1 |
|             |           |      |                     |      | ROW Letter up to 20g  | Brehon Tower L.       |                                    | 1      | <u> </u> | 1 |
|             |           |      |                     |      | ROW Letter up to 20g  | Alderney Lighthouse   |                                    |        | ⊢        | 4 |
|             |           |      |                     |      | ROW Letter up to 20g  | Casquets Lighthouse   |                                    | 1      |          |   |