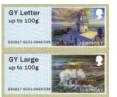

Perfs: 14 x 14½ (simulated)

Stamp Size: 56mm x 25mm

| Date        |           |      | Machine             | Date | Values                | Image / Overprint     | Remarks                            | °,     |          |   |
|-------------|-----------|------|---------------------|------|-----------------------|-----------------------|------------------------------------|--------|----------|---|
| ssued (or   | Туре      | No.  | Location            | Code |                       |                       |                                    | Pres p | Ž        | á |
|             |           |      |                     |      |                       |                       |                                    |        |          |   |
| 15-Feb-17 F | RM Ser.II | B002 | Guernsey            | -    | GY Letter up to 100g  | Sark Lighthouse       | Issued on GP FDC                   |        |          | 1 |
|             |           |      |                     |      | GY Large up to 100g   | Castle Breakwater L.  | Issued in Presentation Pack        |        |          |   |
|             |           |      |                     |      | UK Letter up to 100g  | Les Hanois Lighthouse | Overprint: None                    |        |          |   |
|             |           |      |                     |      | UK Large up to 100g   | Brehon Tower L.       | Datastring: B2GG17 B002-1969-002   |        |          |   |
|             |           |      |                     |      | EUR Letter up to 20g  | Alderney Lighthouse   |                                    |        |          |   |
|             |           |      |                     |      | ROW Letter up to 20g  | Casquets Lighthouse   |                                    |        | J L      | l |
|             |           |      |                     |      |                       |                       |                                    |        |          |   |
| 5-Feb-17    | RM Ser.II | GG01 | Spring Stampex 2017 | T -  | GY Letter up to 100g  | Sark Lighthouse       | Collectors Strip                   | $\neg$ |          | 1 |
|             |           |      |                     |      | GY Large up to 100g   | Castle Breakwater L.  | Only issued at Spring Stampex 2017 |        |          |   |
|             |           |      |                     |      | UK Letter up to 100g  | Les Hanois Lighthouse | 15 to 18-Feb-17                    |        |          |   |
|             |           |      |                     |      | UK Large up to 100g   | Brehon Tower L.       | Overprint: None                    |        |          |   |
|             |           |      |                     |      | EUR Letter up to 20g  | Alderney Lighthouse   | Datastring: B2GB17 GG01            |        |          |   |
|             |           |      |                     |      | ROW Letter up to 20g  | Casquets Lighthouse   |                                    |        |          |   |
|             |           |      |                     |      | NOVV Letter up to 20g | cusquets Lighthouse   |                                    |        |          | J |
|             |           |      | 1                   |      | 1                     |                       |                                    |        | _        |   |
| 5-Feb-17    | RM Ser.II | GG01 | Spring Stampex 2017 | -    | GY Letter up to 100g  | Sark Lighthouse       | Only issued at Spring Stampex 2017 |        | <u> </u> | 1 |
|             |           |      |                     |      | GY Letter up to 100g  | Castle Breakwater L.  | 15 to 18-Feb-17                    | 1      | L        | 4 |
|             |           |      |                     |      | GY Letter up to 100g  | Les Hanois Lighthouse | Overprint: None                    |        | L        | 1 |
|             |           |      |                     |      | GY Letter up to 100g  | Brehon Tower L.       | Datastring: B2GB17 GG01            |        |          | ] |
|             |           |      |                     |      | GY Letter up to 100g  | Alderney Lighthouse   |                                    |        |          | 1 |
|             |           |      |                     |      | GY Letter up to 100g  | Casquets Lighthouse   |                                    |        |          | 1 |
|             |           |      |                     |      |                       |                       |                                    |        | _        | - |
| 5-Feb-17    | RM Ser.II | GG01 | Spring Stampex 2017 | -    | GY Large up to 100g   | Sark Lighthouse       | Only issued at Spring Stampex 2017 |        | L        | J |
|             |           |      |                     |      | GY Large up to 100g   | Castle Breakwater L.  | 15 to 18-Feb-17                    |        |          | ] |
|             |           |      |                     |      | GY Large up to 100g   | Les Hanois Lighthouse | Overprint: None                    |        |          | 1 |
|             |           |      |                     |      | GY Large up to 100g   | Brehon Tower L.       | Datastring: B2GB17 GG01            |        |          | 1 |
|             |           |      |                     |      | GY Large up to 100g   | Alderney Lighthouse   |                                    |        |          | 1 |
|             |           |      |                     |      | GY Large up to 100g   | Casquets Lighthouse   |                                    |        | -        | 1 |
|             |           |      |                     |      |                       | 1 1                   |                                    |        | <b>!</b> |   |
| 5-Feb-17    | RM Ser.II | GG01 | Spring Stampex 2017 | -    | UK Letter up to 100g  | Sark Lighthouse       | Only issued at Spring Stampex 2017 | $\neg$ |          | 1 |
|             |           |      |                     | I    | UK Letter up to 100g  | Castle Breakwater L.  | 15 to 18-Feb-17                    |        |          | 1 |
|             |           |      |                     |      | UK Letter up to 100g  | Les Hanois Lighthouse | Overprint: None                    |        | -        | ł |
|             |           |      |                     |      | UK Letter up to 100g  | Brehon Tower L.       | Datastring: B2GB17 GG01            |        | -        | 1 |
|             |           |      |                     |      |                       |                       | - Successing Second                |        | -        | 1 |
|             |           |      |                     |      | UK Letter up to 100g  | Alderney Lighthouse   | 4                                  |        | <u> </u> |   |
|             |           |      |                     |      | UK Letter up to 100g  | Casquets Lighthouse   |                                    |        | _        | J |
| 5-Feb-17    | RM Ser.II | GG01 | Spring Stampex 2017 | -    | UK Large up to 100g   | Sark Lighthouse       | Only issued at Spring Stampex 2017 | $\neg$ |          | 1 |
|             | !         |      |                     |      | UK Large up to 100g   | Castle Breakwater L.  | 15 to 18-Feb-17                    |        | -        | 1 |
|             |           |      |                     |      | UK Large up to 100g   | Les Hanois Lighthouse | Overprint: None                    |        |          | 1 |
|             |           |      |                     |      | UK Large up to 100g   | Brehon Tower L.       | Datastring: B2GB17 GG01            |        | -        | ł |
|             |           |      |                     |      | UK Large up to 100g   | _                     | 1                                  |        | -        | 1 |
|             |           |      |                     |      |                       | Alderney Lighthouse   | 4                                  |        | -        | 4 |
|             |           |      |                     |      | UK Large up to 100g   | Casquets Lighthouse   |                                    |        |          | J |
| 5-Feb-17    | RM Ser.II | GG01 | Spring Stampex 2017 | -    | EUR Letter up to 20g  | Sark Lighthouse       | Only issued at Spring Stampex 2017 | $\neg$ |          | 1 |
|             | •         |      | · ·                 |      | EUR Letter up to 20g  | Castle Breakwater L.  | 15 to 18-Feb-17                    |        |          | 1 |
|             |           |      |                     |      | EUR Letter up to 20g  | Les Hanois Lighthouse | Overprint: None                    |        |          | 1 |
|             |           |      |                     |      | EUR Letter up to 20g  | Brehon Tower L.       | Datastring: B2GB17 GG01            | 1      | <u> </u> | 1 |
|             |           |      |                     |      |                       | _                     |                                    | 1      | <u> </u> | 1 |
|             |           |      |                     |      | EUR Letter up to 20g  | Alderney Lighthouse   | 4                                  |        | $\vdash$ | 1 |
|             |           |      |                     |      | EUR Letter up to 20g  | Casquets Lighthouse   |                                    |        | L        | J |
| 5-Feb-17    | RM Ser.II | GG01 | Spring Stampex 2017 | -    | ROW Letter up to 20g  | Sark Lighthouse       | Only issued at Spring Stampex 2017 | $\neg$ |          | 1 |
|             |           |      | ,                   |      | ROW Letter up to 20g  | Castle Breakwater L.  | 15 to 18-Feb-17                    |        |          | 1 |
|             |           |      |                     |      | ROW Letter up to 20g  | Les Hanois Lighthouse | Overprint: None                    |        | <u> </u> | 1 |
|             |           |      |                     |      |                       |                       | Datastring: B2GB17 GG01            | 1      | $\vdash$ | 1 |
|             |           |      |                     |      | ROW Letter up to 20g  | Brehon Tower L.       |                                    | 1      | <u> </u> | 1 |
|             |           |      |                     |      | ROW Letter up to 20g  | Alderney Lighthouse   |                                    |        | ⊢        | 4 |
|             |           |      |                     |      | ROW Letter up to 20g  | Casquets Lighthouse   |                                    | 1      |          |   |