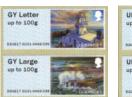

Perfs: 14 x 14½ (simulated)

Stamp Size: 56mm x 25mm

| Date        |           |      | Machine             | Date | Values                | Image / Overprint     | Remarks                            | °,     |          |   |
|-------------|-----------|------|---------------------|------|-----------------------|-----------------------|------------------------------------|--------|----------|---|
| ssued (or   | Туре      | No.  | Location            | Code |                       |                       |                                    | Pres p | Ž        | á |
|             |           |      |                     |      |                       |                       |                                    |        |          |   |
| 15-Feb-17 F | RM Ser.II | B002 | Guernsey            | -    | GY Letter up to 100g  | Sark Lighthouse       | Issued on GP FDC                   |        |          | 1 |
|             |           |      |                     |      | GY Large up to 100g   | Castle Breakwater L.  | Issued in Presentation Pack        |        |          |   |
|             |           |      |                     |      | UK Letter up to 100g  | Les Hanois Lighthouse | Overprint: None                    |        |          |   |
|             |           |      |                     |      | UK Large up to 100g   | Brehon Tower L.       | Datastring: B2GG17 B002-1969-002   |        |          |   |
|             |           |      |                     |      | EUR Letter up to 20g  | Alderney Lighthouse   |                                    |        |          |   |
|             |           |      |                     |      | ROW Letter up to 20g  | Casquets Lighthouse   |                                    |        | J L      | l |
|             |           |      |                     |      |                       |                       |                                    |        |          |   |
| 5-Feb-17    | RM Ser.II | GG01 | Spring Stampex 2017 | T -  | GY Letter up to 100g  | Sark Lighthouse       | Collectors Strip                   | $\neg$ |          | 1 |
|             |           |      |                     |      | GY Large up to 100g   | Castle Breakwater L.  | Only issued at Spring Stampex 2017 |        |          |   |
|             |           |      |                     |      | UK Letter up to 100g  | Les Hanois Lighthouse | 15 to 18-Feb-17                    |        |          |   |
|             |           |      |                     |      | UK Large up to 100g   | Brehon Tower L.       | Overprint: None                    |        |          |   |
|             |           |      |                     |      | EUR Letter up to 20g  | Alderney Lighthouse   | Datastring: B2GB17 GG01            |        |          |   |
|             |           |      |                     |      | ROW Letter up to 20g  | Casquets Lighthouse   |                                    |        |          |   |
|             |           |      |                     |      | NOVV Letter up to 20g | cusquets Lighthouse   |                                    |        |          | J |
|             |           |      | 1                   |      | 1                     |                       |                                    |        | _        |   |
| 5-Feb-17    | RM Ser.II | GG01 | Spring Stampex 2017 | -    | GY Letter up to 100g  | Sark Lighthouse       | Only issued at Spring Stampex 2017 |        | <u> </u> | 1 |
|             |           |      |                     |      | GY Letter up to 100g  | Castle Breakwater L.  | 15 to 18-Feb-17                    | 1      | L        | 4 |
|             |           |      |                     |      | GY Letter up to 100g  | Les Hanois Lighthouse | Overprint: None                    |        | L        | 1 |
|             |           |      |                     |      | GY Letter up to 100g  | Brehon Tower L.       | Datastring: B2GB17 GG01            |        |          | ] |
|             |           |      |                     |      | GY Letter up to 100g  | Alderney Lighthouse   |                                    |        |          | 1 |
|             |           |      |                     |      | GY Letter up to 100g  | Casquets Lighthouse   |                                    |        |          | 1 |
|             |           |      |                     |      |                       |                       |                                    |        | _        | - |
| 5-Feb-17    | RM Ser.II | GG01 | Spring Stampex 2017 | -    | GY Large up to 100g   | Sark Lighthouse       | Only issued at Spring Stampex 2017 |        | L        | J |
|             |           |      |                     |      | GY Large up to 100g   | Castle Breakwater L.  | 15 to 18-Feb-17                    |        |          | ] |
|             |           |      |                     |      | GY Large up to 100g   | Les Hanois Lighthouse | Overprint: None                    |        |          | 1 |
|             |           |      |                     |      | GY Large up to 100g   | Brehon Tower L.       | Datastring: B2GB17 GG01            |        |          | 1 |
|             |           |      |                     |      | GY Large up to 100g   | Alderney Lighthouse   |                                    |        |          | 1 |
|             |           |      |                     |      | GY Large up to 100g   | Casquets Lighthouse   |                                    |        | -        | 1 |
|             |           |      |                     |      |                       | 1 1                   |                                    |        | <b>!</b> |   |
| 5-Feb-17    | RM Ser.II | GG01 | Spring Stampex 2017 | -    | UK Letter up to 100g  | Sark Lighthouse       | Only issued at Spring Stampex 2017 | $\neg$ |          | 1 |
|             |           |      |                     | I    | UK Letter up to 100g  | Castle Breakwater L.  | 15 to 18-Feb-17                    |        |          | 1 |
|             |           |      |                     |      | UK Letter up to 100g  | Les Hanois Lighthouse | Overprint: None                    |        | -        | ł |
|             |           |      |                     |      | UK Letter up to 100g  | Brehon Tower L.       | Datastring: B2GB17 GG01            |        | -        | 1 |
|             |           |      |                     |      |                       |                       | - Successing Second                |        | -        | 1 |
|             |           |      |                     |      | UK Letter up to 100g  | Alderney Lighthouse   | 4                                  |        | <u> </u> |   |
|             |           |      |                     |      | UK Letter up to 100g  | Casquets Lighthouse   |                                    |        | _        | J |
| 5-Feb-17    | RM Ser.II | GG01 | Spring Stampex 2017 | -    | UK Large up to 100g   | Sark Lighthouse       | Only issued at Spring Stampex 2017 | $\neg$ |          | 1 |
|             | !         |      |                     |      | UK Large up to 100g   | Castle Breakwater L.  | 15 to 18-Feb-17                    |        | -        | 1 |
|             |           |      |                     |      | UK Large up to 100g   | Les Hanois Lighthouse | Overprint: None                    |        |          | 1 |
|             |           |      |                     |      | UK Large up to 100g   | Brehon Tower L.       | Datastring: B2GB17 GG01            |        | -        | ł |
|             |           |      |                     |      | UK Large up to 100g   | _                     | 1                                  |        | -        | 1 |
|             |           |      |                     |      |                       | Alderney Lighthouse   | 4                                  |        | -        | 4 |
|             |           |      |                     |      | UK Large up to 100g   | Casquets Lighthouse   |                                    |        |          | J |
| 5-Feb-17    | RM Ser.II | GG01 | Spring Stampex 2017 | -    | EUR Letter up to 20g  | Sark Lighthouse       | Only issued at Spring Stampex 2017 | $\neg$ |          | 1 |
|             | •         |      | · ·                 |      | EUR Letter up to 20g  | Castle Breakwater L.  | 15 to 18-Feb-17                    |        |          | 1 |
|             |           |      |                     |      | EUR Letter up to 20g  | Les Hanois Lighthouse | Overprint: None                    |        |          | 1 |
|             |           |      |                     |      | EUR Letter up to 20g  | Brehon Tower L.       | Datastring: B2GB17 GG01            | 1      | <u> </u> | 1 |
|             |           |      |                     |      |                       | _                     |                                    | 1      | <u> </u> | 1 |
|             |           |      |                     |      | EUR Letter up to 20g  | Alderney Lighthouse   | 4                                  |        | $\vdash$ | 1 |
|             |           |      |                     |      | EUR Letter up to 20g  | Casquets Lighthouse   |                                    |        | L        | J |
| 5-Feb-17    | RM Ser.II | GG01 | Spring Stampex 2017 | -    | ROW Letter up to 20g  | Sark Lighthouse       | Only issued at Spring Stampex 2017 | $\neg$ |          | 1 |
|             |           |      | ,                   |      | ROW Letter up to 20g  | Castle Breakwater L.  | 15 to 18-Feb-17                    |        |          | 1 |
|             |           |      |                     |      | ROW Letter up to 20g  | Les Hanois Lighthouse | Overprint: None                    |        | <u> </u> | 1 |
|             |           |      |                     |      |                       |                       | Datastring: B2GB17 GG01            | 1      | $\vdash$ | 1 |
|             |           |      |                     |      | ROW Letter up to 20g  | Brehon Tower L.       |                                    | 1      | <u> </u> | 1 |
|             |           |      |                     |      | ROW Letter up to 20g  | Alderney Lighthouse   |                                    |        | ⊢        | 4 |
|             |           |      |                     |      | ROW Letter up to 20g  | Casquets Lighthouse   |                                    | 1      |          |   |