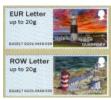

Perfs: 14 x 14½ (simulated)

Stamp Size: 56mm x 25mm

| Date        |           |      | Machine             | Date | Values                | Image / Overprint     | Remarks                            | °,     |          |   |
|-------------|-----------|------|---------------------|------|-----------------------|-----------------------|------------------------------------|--------|----------|---|
| ssued (or   | Туре      | No.  | Location            | Code |                       |                       |                                    | Pres p | Ž        | á |
|             |           |      |                     |      |                       |                       |                                    |        |          |   |
| 15-Feb-17 F | RM Ser.II | B002 | Guernsey            | -    | GY Letter up to 100g  | Sark Lighthouse       | Issued on GP FDC                   |        |          | 1 |
|             |           |      |                     |      | GY Large up to 100g   | Castle Breakwater L.  | Issued in Presentation Pack        |        |          |   |
|             |           |      |                     |      | UK Letter up to 100g  | Les Hanois Lighthouse | Overprint: None                    |        |          |   |
|             |           |      |                     |      | UK Large up to 100g   | Brehon Tower L.       | Datastring: B2GG17 B002-1969-002   |        |          |   |
|             |           |      |                     |      | EUR Letter up to 20g  | Alderney Lighthouse   |                                    |        |          |   |
|             |           |      |                     |      | ROW Letter up to 20g  | Casquets Lighthouse   |                                    |        | J L      | l |
|             |           |      |                     |      |                       |                       |                                    |        |          |   |
| 5-Feb-17    | RM Ser.II | GG01 | Spring Stampex 2017 | T -  | GY Letter up to 100g  | Sark Lighthouse       | Collectors Strip                   | $\neg$ |          | 1 |
|             |           |      |                     |      | GY Large up to 100g   | Castle Breakwater L.  | Only issued at Spring Stampex 2017 |        |          |   |
|             |           |      |                     |      | UK Letter up to 100g  | Les Hanois Lighthouse | 15 to 18-Feb-17                    |        |          |   |
|             |           |      |                     |      | UK Large up to 100g   | Brehon Tower L.       | Overprint: None                    |        |          |   |
|             |           |      |                     |      | EUR Letter up to 20g  | Alderney Lighthouse   | Datastring: B2GB17 GG01            |        |          |   |
|             |           |      |                     |      | ROW Letter up to 20g  | Casquets Lighthouse   |                                    |        |          |   |
|             |           |      |                     |      | NOVV Letter up to 20g | cusquets Lighthouse   |                                    |        |          | J |
|             |           |      | 1                   |      | 1                     |                       |                                    |        | _        |   |
| 5-Feb-17    | RM Ser.II | GG01 | Spring Stampex 2017 | -    | GY Letter up to 100g  | Sark Lighthouse       | Only issued at Spring Stampex 2017 |        | <u> </u> | 1 |
|             |           |      |                     |      | GY Letter up to 100g  | Castle Breakwater L.  | 15 to 18-Feb-17                    | 1      | L        | 4 |
|             |           |      |                     |      | GY Letter up to 100g  | Les Hanois Lighthouse | Overprint: None                    |        | L        | 1 |
|             |           |      |                     |      | GY Letter up to 100g  | Brehon Tower L.       | Datastring: B2GB17 GG01            |        |          | ] |
|             |           |      |                     |      | GY Letter up to 100g  | Alderney Lighthouse   |                                    |        |          | 1 |
|             |           |      |                     |      | GY Letter up to 100g  | Casquets Lighthouse   |                                    |        |          | 1 |
|             |           |      |                     |      |                       |                       |                                    |        | _        | - |
| 5-Feb-17    | RM Ser.II | GG01 | Spring Stampex 2017 | -    | GY Large up to 100g   | Sark Lighthouse       | Only issued at Spring Stampex 2017 |        | L        | J |
|             |           |      |                     |      | GY Large up to 100g   | Castle Breakwater L.  | 15 to 18-Feb-17                    |        |          | ] |
|             |           |      |                     |      | GY Large up to 100g   | Les Hanois Lighthouse | Overprint: None                    |        |          | 1 |
|             |           |      |                     |      | GY Large up to 100g   | Brehon Tower L.       | Datastring: B2GB17 GG01            |        |          | 1 |
|             |           |      |                     |      | GY Large up to 100g   | Alderney Lighthouse   |                                    |        |          | 1 |
|             |           |      |                     |      | GY Large up to 100g   | Casquets Lighthouse   |                                    |        | -        | 1 |
|             |           |      |                     |      |                       | 1 1                   |                                    |        | <b>!</b> |   |
| 5-Feb-17    | RM Ser.II | GG01 | Spring Stampex 2017 | -    | UK Letter up to 100g  | Sark Lighthouse       | Only issued at Spring Stampex 2017 | $\neg$ |          | 1 |
|             |           |      |                     | I    | UK Letter up to 100g  | Castle Breakwater L.  | 15 to 18-Feb-17                    |        |          | 1 |
|             |           |      |                     |      | UK Letter up to 100g  | Les Hanois Lighthouse | Overprint: None                    |        | -        | ł |
|             |           |      |                     |      | UK Letter up to 100g  | Brehon Tower L.       | Datastring: B2GB17 GG01            |        | -        | 1 |
|             |           |      |                     |      |                       |                       | - Successing Second                |        | -        | 1 |
|             |           |      |                     |      | UK Letter up to 100g  | Alderney Lighthouse   | 4                                  |        | <u> </u> |   |
|             |           |      |                     |      | UK Letter up to 100g  | Casquets Lighthouse   |                                    |        | _        | J |
| 5-Feb-17    | RM Ser.II | GG01 | Spring Stampex 2017 | -    | UK Large up to 100g   | Sark Lighthouse       | Only issued at Spring Stampex 2017 | $\neg$ |          | 1 |
|             | !         |      |                     |      | UK Large up to 100g   | Castle Breakwater L.  | 15 to 18-Feb-17                    |        | -        | 1 |
|             |           |      |                     |      | UK Large up to 100g   | Les Hanois Lighthouse | Overprint: None                    |        |          | 1 |
|             |           |      |                     |      | UK Large up to 100g   | Brehon Tower L.       | Datastring: B2GB17 GG01            |        | -        | ł |
|             |           |      |                     |      | UK Large up to 100g   | _                     | 1                                  |        | -        | 1 |
|             |           |      |                     |      |                       | Alderney Lighthouse   | 4                                  |        | -        | 4 |
|             |           |      |                     |      | UK Large up to 100g   | Casquets Lighthouse   |                                    |        |          | J |
| 5-Feb-17    | RM Ser.II | GG01 | Spring Stampex 2017 | -    | EUR Letter up to 20g  | Sark Lighthouse       | Only issued at Spring Stampex 2017 | $\neg$ |          | 1 |
|             | •         |      | · ·                 |      | EUR Letter up to 20g  | Castle Breakwater L.  | 15 to 18-Feb-17                    |        |          | 1 |
|             |           |      |                     |      | EUR Letter up to 20g  | Les Hanois Lighthouse | Overprint: None                    |        |          | 1 |
|             |           |      |                     |      | EUR Letter up to 20g  | Brehon Tower L.       | Datastring: B2GB17 GG01            | 1      | <u> </u> | 1 |
|             |           |      |                     |      |                       | _                     |                                    | 1      | <u> </u> | 1 |
|             |           |      |                     |      | EUR Letter up to 20g  | Alderney Lighthouse   | 4                                  |        | $\vdash$ | 1 |
|             |           |      |                     |      | EUR Letter up to 20g  | Casquets Lighthouse   |                                    |        | L        | J |
| 5-Feb-17    | RM Ser.II | GG01 | Spring Stampex 2017 | -    | ROW Letter up to 20g  | Sark Lighthouse       | Only issued at Spring Stampex 2017 | $\neg$ |          | 1 |
|             |           |      | ,                   |      | ROW Letter up to 20g  | Castle Breakwater L.  | 15 to 18-Feb-17                    |        |          | 1 |
|             |           |      |                     |      | ROW Letter up to 20g  | Les Hanois Lighthouse | Overprint: None                    |        | <u> </u> | 1 |
|             |           |      |                     |      |                       |                       | Datastring: B2GB17 GG01            | 1      | $\vdash$ | 1 |
|             |           |      |                     |      | ROW Letter up to 20g  | Brehon Tower L.       |                                    | 1      | <u> </u> | 1 |
|             |           |      |                     |      | ROW Letter up to 20g  | Alderney Lighthouse   |                                    |        | ⊢        | 4 |
|             |           |      |                     |      | ROW Letter up to 20g  | Casquets Lighthouse   |                                    | 1      |          |   |