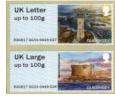

Perfs: 14 x 14½ (simulated)

Stamp Size: 56mm x 25mm

| Date        |           |      | Machine             | Date | Values                | Image / Overprint     | Remarks                            | °,     |          |   |
|-------------|-----------|------|---------------------|------|-----------------------|-----------------------|------------------------------------|--------|----------|---|
| ssued (or   | Туре      | No.  | Location            | Code |                       |                       |                                    | Pres p | Ž        | á |
|             |           |      |                     |      |                       |                       |                                    |        |          |   |
| 15-Feb-17 F | RM Ser.II | B002 | Guernsey            | -    | GY Letter up to 100g  | Sark Lighthouse       | Issued on GP FDC                   |        |          | 1 |
|             |           |      |                     |      | GY Large up to 100g   | Castle Breakwater L.  | Issued in Presentation Pack        |        |          |   |
|             |           |      |                     |      | UK Letter up to 100g  | Les Hanois Lighthouse | Overprint: None                    |        |          |   |
|             |           |      |                     |      | UK Large up to 100g   | Brehon Tower L.       | Datastring: B2GG17 B002-1969-002   |        |          |   |
|             |           |      |                     |      | EUR Letter up to 20g  | Alderney Lighthouse   |                                    |        |          |   |
|             |           |      |                     |      | ROW Letter up to 20g  | Casquets Lighthouse   |                                    |        | J L      | l |
|             |           |      |                     |      |                       |                       |                                    |        |          |   |
| 5-Feb-17    | RM Ser.II | GG01 | Spring Stampex 2017 | T -  | GY Letter up to 100g  | Sark Lighthouse       | Collectors Strip                   | $\neg$ |          | 1 |
|             |           |      |                     |      | GY Large up to 100g   | Castle Breakwater L.  | Only issued at Spring Stampex 2017 |        |          |   |
|             |           |      |                     |      | UK Letter up to 100g  | Les Hanois Lighthouse | 15 to 18-Feb-17                    |        |          |   |
|             |           |      |                     |      | UK Large up to 100g   | Brehon Tower L.       | Overprint: None                    |        |          |   |
|             |           |      |                     |      | EUR Letter up to 20g  | Alderney Lighthouse   | Datastring: B2GB17 GG01            |        |          |   |
|             |           |      |                     |      | ROW Letter up to 20g  | Casquets Lighthouse   |                                    |        |          |   |
|             |           |      |                     |      | NOVV Letter up to 20g | cusquets Lighthouse   |                                    |        |          | J |
|             |           |      | 1                   |      | 1                     |                       |                                    |        | _        |   |
| 5-Feb-17    | RM Ser.II | GG01 | Spring Stampex 2017 | -    | GY Letter up to 100g  | Sark Lighthouse       | Only issued at Spring Stampex 2017 |        | <u> </u> | 1 |
|             |           |      |                     |      | GY Letter up to 100g  | Castle Breakwater L.  | 15 to 18-Feb-17                    | 1      | L        | 4 |
|             |           |      |                     |      | GY Letter up to 100g  | Les Hanois Lighthouse | Overprint: None                    |        | L        | 1 |
|             |           |      |                     |      | GY Letter up to 100g  | Brehon Tower L.       | Datastring: B2GB17 GG01            |        |          | ] |
|             |           |      |                     |      | GY Letter up to 100g  | Alderney Lighthouse   |                                    |        |          | 1 |
|             |           |      |                     |      | GY Letter up to 100g  | Casquets Lighthouse   |                                    |        |          | 1 |
|             |           |      |                     |      |                       |                       |                                    |        | _        | - |
| 5-Feb-17    | RM Ser.II | GG01 | Spring Stampex 2017 | -    | GY Large up to 100g   | Sark Lighthouse       | Only issued at Spring Stampex 2017 |        | L        | J |
|             |           |      |                     |      | GY Large up to 100g   | Castle Breakwater L.  | 15 to 18-Feb-17                    |        |          | ] |
|             |           |      |                     |      | GY Large up to 100g   | Les Hanois Lighthouse | Overprint: None                    |        |          | 1 |
|             |           |      |                     |      | GY Large up to 100g   | Brehon Tower L.       | Datastring: B2GB17 GG01            |        |          | 1 |
|             |           |      |                     |      | GY Large up to 100g   | Alderney Lighthouse   |                                    |        |          | 1 |
|             |           |      |                     |      | GY Large up to 100g   | Casquets Lighthouse   |                                    |        | -        | 1 |
|             |           |      |                     |      |                       | 1 1                   |                                    |        | <b>!</b> |   |
| 5-Feb-17    | RM Ser.II | GG01 | Spring Stampex 2017 | -    | UK Letter up to 100g  | Sark Lighthouse       | Only issued at Spring Stampex 2017 | $\neg$ |          | 1 |
|             |           |      |                     | I    | UK Letter up to 100g  | Castle Breakwater L.  | 15 to 18-Feb-17                    |        |          | 1 |
|             |           |      |                     |      | UK Letter up to 100g  | Les Hanois Lighthouse | Overprint: None                    |        | -        | ł |
|             |           |      |                     |      | UK Letter up to 100g  | Brehon Tower L.       | Datastring: B2GB17 GG01            |        | -        | 1 |
|             |           |      |                     |      |                       |                       | - Successing Second                |        | -        | 1 |
|             |           |      |                     |      | UK Letter up to 100g  | Alderney Lighthouse   | 4                                  |        | <u> </u> |   |
|             |           |      |                     |      | UK Letter up to 100g  | Casquets Lighthouse   |                                    |        | _        | J |
| 5-Feb-17    | RM Ser.II | GG01 | Spring Stampex 2017 | -    | UK Large up to 100g   | Sark Lighthouse       | Only issued at Spring Stampex 2017 | $\neg$ |          | 1 |
|             | !         |      |                     |      | UK Large up to 100g   | Castle Breakwater L.  | 15 to 18-Feb-17                    |        | -        | 1 |
|             |           |      |                     |      | UK Large up to 100g   | Les Hanois Lighthouse | Overprint: None                    |        |          | 1 |
|             |           |      |                     |      | UK Large up to 100g   | Brehon Tower L.       | Datastring: B2GB17 GG01            |        | -        | ł |
|             |           |      |                     |      | UK Large up to 100g   | _                     | 1                                  |        | -        | 1 |
|             |           |      |                     |      |                       | Alderney Lighthouse   | 4                                  |        | -        | 4 |
|             |           |      |                     |      | UK Large up to 100g   | Casquets Lighthouse   |                                    |        |          | J |
| 5-Feb-17    | RM Ser.II | GG01 | Spring Stampex 2017 | -    | EUR Letter up to 20g  | Sark Lighthouse       | Only issued at Spring Stampex 2017 | $\neg$ |          | 1 |
|             | •         |      | · ·                 |      | EUR Letter up to 20g  | Castle Breakwater L.  | 15 to 18-Feb-17                    |        |          | 1 |
|             |           |      |                     |      | EUR Letter up to 20g  | Les Hanois Lighthouse | Overprint: None                    |        |          | 1 |
|             |           |      |                     |      | EUR Letter up to 20g  | Brehon Tower L.       | Datastring: B2GB17 GG01            | 1      | <u> </u> | 1 |
|             |           |      |                     |      |                       | _                     |                                    | 1      | <u> </u> | 1 |
|             |           |      |                     |      | EUR Letter up to 20g  | Alderney Lighthouse   | 4                                  |        | $\vdash$ | 1 |
|             |           |      |                     |      | EUR Letter up to 20g  | Casquets Lighthouse   |                                    |        | L        | J |
| 5-Feb-17    | RM Ser.II | GG01 | Spring Stampex 2017 | -    | ROW Letter up to 20g  | Sark Lighthouse       | Only issued at Spring Stampex 2017 | $\neg$ |          | 1 |
|             |           |      | ,                   |      | ROW Letter up to 20g  | Castle Breakwater L.  | 15 to 18-Feb-17                    |        |          | 1 |
|             |           |      |                     |      | ROW Letter up to 20g  | Les Hanois Lighthouse | Overprint: None                    |        | <u> </u> | 1 |
|             |           |      |                     |      |                       |                       | Datastring: B2GB17 GG01            | 1      | $\vdash$ | 1 |
|             |           |      |                     |      | ROW Letter up to 20g  | Brehon Tower L.       |                                    | 1      | <u> </u> | 1 |
|             |           |      |                     |      | ROW Letter up to 20g  | Alderney Lighthouse   |                                    |        | ⊢        | 4 |
|             |           |      |                     |      | ROW Letter up to 20g  | Casquets Lighthouse   |                                    | 1      |          |   |