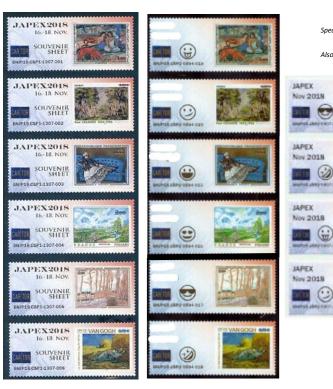

### **Cartor Security Printers**

|        | Machine                                                                                                                                                                                                                                                                                                                                                                                                                                                                                                                                                                                                                                                                                                                                                                                                                                                                                                                                                                                                                                                                                                                                                                                                                                                                                                                                                                                                                                                                                                                                                                                                                                                                                                                                                                                                                                                                                                                                                                                                                                                                                                                                                                                                                                                                                                                                                                                                                                                                                                                             | Values                                                                    | Description                                                                                                                                             | Overprint                                                                                                                                  | Remarks                                                                                                                                                                                                                                                                                                                                                                                                                                                                                                                                                                                                                                                                                                                                                                                                                   |
|--------|-------------------------------------------------------------------------------------------------------------------------------------------------------------------------------------------------------------------------------------------------------------------------------------------------------------------------------------------------------------------------------------------------------------------------------------------------------------------------------------------------------------------------------------------------------------------------------------------------------------------------------------------------------------------------------------------------------------------------------------------------------------------------------------------------------------------------------------------------------------------------------------------------------------------------------------------------------------------------------------------------------------------------------------------------------------------------------------------------------------------------------------------------------------------------------------------------------------------------------------------------------------------------------------------------------------------------------------------------------------------------------------------------------------------------------------------------------------------------------------------------------------------------------------------------------------------------------------------------------------------------------------------------------------------------------------------------------------------------------------------------------------------------------------------------------------------------------------------------------------------------------------------------------------------------------------------------------------------------------------------------------------------------------------------------------------------------------------------------------------------------------------------------------------------------------------------------------------------------------------------------------------------------------------------------------------------------------------------------------------------------------------------------------------------------------------------------------------------------------------------------------------------------------------|---------------------------------------------------------------------------|---------------------------------------------------------------------------------------------------------------------------------------------------------|--------------------------------------------------------------------------------------------------------------------------------------------|---------------------------------------------------------------------------------------------------------------------------------------------------------------------------------------------------------------------------------------------------------------------------------------------------------------------------------------------------------------------------------------------------------------------------------------------------------------------------------------------------------------------------------------------------------------------------------------------------------------------------------------------------------------------------------------------------------------------------------------------------------------------------------------------------------------------------|
| ed     | Type No. Location                                                                                                                                                                                                                                                                                                                                                                                                                                                                                                                                                                                                                                                                                                                                                                                                                                                                                                                                                                                                                                                                                                                                                                                                                                                                                                                                                                                                                                                                                                                                                                                                                                                                                                                                                                                                                                                                                                                                                                                                                                                                                                                                                                                                                                                                                                                                                                                                                                                                                                                   |                                                                           |                                                                                                                                                         |                                                                                                                                            |                                                                                                                                                                                                                                                                                                                                                                                                                                                                                                                                                                                                                                                                                                                                                                                                                           |
| pr-15  | RM Ser. II TAIP Taipei                                                                                                                                                                                                                                                                                                                                                                                                                                                                                                                                                                                                                                                                                                                                                                                                                                                                                                                                                                                                                                                                                                                                                                                                                                                                                                                                                                                                                                                                                                                                                                                                                                                                                                                                                                                                                                                                                                                                                                                                                                                                                                                                                                                                                                                                                                                                                                                                                                                                                                              | -                                                                         | Goat Label                                                                                                                                              | Goat Label                                                                                                                                 | Souvenir label available from Cartor Security                                                                                                                                                                                                                                                                                                                                                                                                                                                                                                                                                                                                                                                                                                                                                                             |
| p0     |                                                                                                                                                                                                                                                                                                                                                                                                                                                                                                                                                                                                                                                                                                                                                                                                                                                                                                                                                                                                                                                                                                                                                                                                                                                                                                                                                                                                                                                                                                                                                                                                                                                                                                                                                                                                                                                                                                                                                                                                                                                                                                                                                                                                                                                                                                                                                                                                                                                                                                                                     | _                                                                         |                                                                                                                                                         | 24/04/2015                                                                                                                                 | Printers stand at TIAPEI 2015.                                                                                                                                                                                                                                                                                                                                                                                                                                                                                                                                                                                                                                                                                                                                                                                            |
|        |                                                                                                                                                                                                                                                                                                                                                                                                                                                                                                                                                                                                                                                                                                                                                                                                                                                                                                                                                                                                                                                                                                                                                                                                                                                                                                                                                                                                                                                                                                                                                                                                                                                                                                                                                                                                                                                                                                                                                                                                                                                                                                                                                                                                                                                                                                                                                                                                                                                                                                                                     |                                                                           |                                                                                                                                                         | 21/01/2010                                                                                                                                 | 30th Asian International Stamp Ex.                                                                                                                                                                                                                                                                                                                                                                                                                                                                                                                                                                                                                                                                                                                                                                                        |
|        | TAIPEI 2015                                                                                                                                                                                                                                                                                                                                                                                                                                                                                                                                                                                                                                                                                                                                                                                                                                                                                                                                                                                                                                                                                                                                                                                                                                                                                                                                                                                                                                                                                                                                                                                                                                                                                                                                                                                                                                                                                                                                                                                                                                                                                                                                                                                                                                                                                                                                                                                                                                                                                                                         |                                                                           |                                                                                                                                                         |                                                                                                                                            | From 24-Apr-15 to 28-Apr-15 (5 days)                                                                                                                                                                                                                                                                                                                                                                                                                                                                                                                                                                                                                                                                                                                                                                                      |
|        | Goat Label                                                                                                                                                                                                                                                                                                                                                                                                                                                                                                                                                                                                                                                                                                                                                                                                                                                                                                                                                                                                                                                                                                                                                                                                                                                                                                                                                                                                                                                                                                                                                                                                                                                                                                                                                                                                                                                                                                                                                                                                                                                                                                                                                                                                                                                                                                                                                                                                                                                                                                                          |                                                                           |                                                                                                                                                         |                                                                                                                                            | Datastring: B4TW15 TAIP                                                                                                                                                                                                                                                                                                                                                                                                                                                                                                                                                                                                                                                                                                                                                                                                   |
|        | 24/04/2015                                                                                                                                                                                                                                                                                                                                                                                                                                                                                                                                                                                                                                                                                                                                                                                                                                                                                                                                                                                                                                                                                                                                                                                                                                                                                                                                                                                                                                                                                                                                                                                                                                                                                                                                                                                                                                                                                                                                                                                                                                                                                                                                                                                                                                                                                                                                                                                                                                                                                                                          |                                                                           |                                                                                                                                                         |                                                                                                                                            | 5                                                                                                                                                                                                                                                                                                                                                                                                                                                                                                                                                                                                                                                                                                                                                                                                                         |
|        | 84TW15.TAIP:0518:023                                                                                                                                                                                                                                                                                                                                                                                                                                                                                                                                                                                                                                                                                                                                                                                                                                                                                                                                                                                                                                                                                                                                                                                                                                                                                                                                                                                                                                                                                                                                                                                                                                                                                                                                                                                                                                                                                                                                                                                                                                                                                                                                                                                                                                                                                                                                                                                                                                                                                                                | Available a                                                               | a collector strip of 2. Each                                                                                                                            | day the Overprint was change to                                                                                                            | o reflect the date.                                                                                                                                                                                                                                                                                                                                                                                                                                                                                                                                                                                                                                                                                                                                                                                                       |
|        |                                                                                                                                                                                                                                                                                                                                                                                                                                                                                                                                                                                                                                                                                                                                                                                                                                                                                                                                                                                                                                                                                                                                                                                                                                                                                                                                                                                                                                                                                                                                                                                                                                                                                                                                                                                                                                                                                                                                                                                                                                                                                                                                                                                                                                                                                                                                                                                                                                                                                                                                     |                                                                           |                                                                                                                                                         | t was produced which showed a                                                                                                              |                                                                                                                                                                                                                                                                                                                                                                                                                                                                                                                                                                                                                                                                                                                                                                                                                           |
|        | TAIPEI 2015                                                                                                                                                                                                                                                                                                                                                                                                                                                                                                                                                                                                                                                                                                                                                                                                                                                                                                                                                                                                                                                                                                                                                                                                                                                                                                                                                                                                                                                                                                                                                                                                                                                                                                                                                                                                                                                                                                                                                                                                                                                                                                                                                                                                                                                                                                                                                                                                                                                                                                                         | Labels seen                                                               | for all 5 days                                                                                                                                          |                                                                                                                                            |                                                                                                                                                                                                                                                                                                                                                                                                                                                                                                                                                                                                                                                                                                                                                                                                                           |
|        | Goat Label                                                                                                                                                                                                                                                                                                                                                                                                                                                                                                                                                                                                                                                                                                                                                                                                                                                                                                                                                                                                                                                                                                                                                                                                                                                                                                                                                                                                                                                                                                                                                                                                                                                                                                                                                                                                                                                                                                                                                                                                                                                                                                                                                                                                                                                                                                                                                                                                                                                                                                                          |                                                                           |                                                                                                                                                         |                                                                                                                                            | Collector strip of 2 - dated 24-Apr-15                                                                                                                                                                                                                                                                                                                                                                                                                                                                                                                                                                                                                                                                                                                                                                                    |
|        | CARTUR ME                                                                                                                                                                                                                                                                                                                                                                                                                                                                                                                                                                                                                                                                                                                                                                                                                                                                                                                                                                                                                                                                                                                                                                                                                                                                                                                                                                                                                                                                                                                                                                                                                                                                                                                                                                                                                                                                                                                                                                                                                                                                                                                                                                                                                                                                                                                                                                                                                                                                                                                           |                                                                           |                                                                                                                                                         |                                                                                                                                            | Collector strip of 2 - dated 25-Apr-15                                                                                                                                                                                                                                                                                                                                                                                                                                                                                                                                                                                                                                                                                                                                                                                    |
|        | B4TW15:TAIP:0516:024                                                                                                                                                                                                                                                                                                                                                                                                                                                                                                                                                                                                                                                                                                                                                                                                                                                                                                                                                                                                                                                                                                                                                                                                                                                                                                                                                                                                                                                                                                                                                                                                                                                                                                                                                                                                                                                                                                                                                                                                                                                                                                                                                                                                                                                                                                                                                                                                                                                                                                                |                                                                           |                                                                                                                                                         |                                                                                                                                            | Collector strip of 2 - dated 26-Apr-15                                                                                                                                                                                                                                                                                                                                                                                                                                                                                                                                                                                                                                                                                                                                                                                    |
|        |                                                                                                                                                                                                                                                                                                                                                                                                                                                                                                                                                                                                                                                                                                                                                                                                                                                                                                                                                                                                                                                                                                                                                                                                                                                                                                                                                                                                                                                                                                                                                                                                                                                                                                                                                                                                                                                                                                                                                                                                                                                                                                                                                                                                                                                                                                                                                                                                                                                                                                                                     |                                                                           |                                                                                                                                                         |                                                                                                                                            | Collector strip of 2 - dated 27-Apr-15                                                                                                                                                                                                                                                                                                                                                                                                                                                                                                                                                                                                                                                                                                                                                                                    |
|        |                                                                                                                                                                                                                                                                                                                                                                                                                                                                                                                                                                                                                                                                                                                                                                                                                                                                                                                                                                                                                                                                                                                                                                                                                                                                                                                                                                                                                                                                                                                                                                                                                                                                                                                                                                                                                                                                                                                                                                                                                                                                                                                                                                                                                                                                                                                                                                                                                                                                                                                                     |                                                                           |                                                                                                                                                         |                                                                                                                                            | Collector strip of 2 - dated 28-Apr-15                                                                                                                                                                                                                                                                                                                                                                                                                                                                                                                                                                                                                                                                                                                                                                                    |
|        |                                                                                                                                                                                                                                                                                                                                                                                                                                                                                                                                                                                                                                                                                                                                                                                                                                                                                                                                                                                                                                                                                                                                                                                                                                                                                                                                                                                                                                                                                                                                                                                                                                                                                                                                                                                                                                                                                                                                                                                                                                                                                                                                                                                                                                                                                                                                                                                                                                                                                                                                     |                                                                           |                                                                                                                                                         |                                                                                                                                            |                                                                                                                                                                                                                                                                                                                                                                                                                                                                                                                                                                                                                                                                                                                                                                                                                           |
| Jg-15  | RM Ser. II SING Singapore                                                                                                                                                                                                                                                                                                                                                                                                                                                                                                                                                                                                                                                                                                                                                                                                                                                                                                                                                                                                                                                                                                                                                                                                                                                                                                                                                                                                                                                                                                                                                                                                                                                                                                                                                                                                                                                                                                                                                                                                                                                                                                                                                                                                                                                                                                                                                                                                                                                                                                           | -                                                                         | Goat Label                                                                                                                                              | Goat Label                                                                                                                                 | Souvenir label available from Cartor Security                                                                                                                                                                                                                                                                                                                                                                                                                                                                                                                                                                                                                                                                                                                                                                             |
|        |                                                                                                                                                                                                                                                                                                                                                                                                                                                                                                                                                                                                                                                                                                                                                                                                                                                                                                                                                                                                                                                                                                                                                                                                                                                                                                                                                                                                                                                                                                                                                                                                                                                                                                                                                                                                                                                                                                                                                                                                                                                                                                                                                                                                                                                                                                                                                                                                                                                                                                                                     |                                                                           |                                                                                                                                                         | Singapore 2015<br>17th August                                                                                                              | Printers stand at SINGAPORE 2015. World<br>Stamp Exhibition                                                                                                                                                                                                                                                                                                                                                                                                                                                                                                                                                                                                                                                                                                                                                               |
|        | · 2015                                                                                                                                                                                                                                                                                                                                                                                                                                                                                                                                                                                                                                                                                                                                                                                                                                                                                                                                                                                                                                                                                                                                                                                                                                                                                                                                                                                                                                                                                                                                                                                                                                                                                                                                                                                                                                                                                                                                                                                                                                                                                                                                                                                                                                                                                                                                                                                                                                                                                                                              |                                                                           |                                                                                                                                                         | 17 th August                                                                                                                               | From 14-Aug-15 to 19-Aug-15 (6 days)                                                                                                                                                                                                                                                                                                                                                                                                                                                                                                                                                                                                                                                                                                                                                                                      |
|        | Gcat Label                                                                                                                                                                                                                                                                                                                                                                                                                                                                                                                                                                                                                                                                                                                                                                                                                                                                                                                                                                                                                                                                                                                                                                                                                                                                                                                                                                                                                                                                                                                                                                                                                                                                                                                                                                                                                                                                                                                                                                                                                                                                                                                                                                                                                                                                                                                                                                                                                                                                                                                          |                                                                           |                                                                                                                                                         |                                                                                                                                            | Datastring: B8SG15 SING                                                                                                                                                                                                                                                                                                                                                                                                                                                                                                                                                                                                                                                                                                                                                                                                   |
|        | Singapore 2015                                                                                                                                                                                                                                                                                                                                                                                                                                                                                                                                                                                                                                                                                                                                                                                                                                                                                                                                                                                                                                                                                                                                                                                                                                                                                                                                                                                                                                                                                                                                                                                                                                                                                                                                                                                                                                                                                                                                                                                                                                                                                                                                                                                                                                                                                                                                                                                                                                                                                                                      |                                                                           |                                                                                                                                                         |                                                                                                                                            | Datasting. Dood15 Sinte                                                                                                                                                                                                                                                                                                                                                                                                                                                                                                                                                                                                                                                                                                                                                                                                   |
|        | B85G15 SING-1180-013                                                                                                                                                                                                                                                                                                                                                                                                                                                                                                                                                                                                                                                                                                                                                                                                                                                                                                                                                                                                                                                                                                                                                                                                                                                                                                                                                                                                                                                                                                                                                                                                                                                                                                                                                                                                                                                                                                                                                                                                                                                                                                                                                                                                                                                                                                                                                                                                                                                                                                                | Danas A. E.                                                               |                                                                                                                                                         |                                                                                                                                            |                                                                                                                                                                                                                                                                                                                                                                                                                                                                                                                                                                                                                                                                                                                                                                                                                           |
|        |                                                                                                                                                                                                                                                                                                                                                                                                                                                                                                                                                                                                                                                                                                                                                                                                                                                                                                                                                                                                                                                                                                                                                                                                                                                                                                                                                                                                                                                                                                                                                                                                                                                                                                                                                                                                                                                                                                                                                                                                                                                                                                                                                                                                                                                                                                                                                                                                                                                                                                                                     |                                                                           | Ill glossy coat.                                                                                                                                        | day the Overprint was change to                                                                                                            | o reflect the date                                                                                                                                                                                                                                                                                                                                                                                                                                                                                                                                                                                                                                                                                                                                                                                                        |
|        | · 2015                                                                                                                                                                                                                                                                                                                                                                                                                                                                                                                                                                                                                                                                                                                                                                                                                                                                                                                                                                                                                                                                                                                                                                                                                                                                                                                                                                                                                                                                                                                                                                                                                                                                                                                                                                                                                                                                                                                                                                                                                                                                                                                                                                                                                                                                                                                                                                                                                                                                                                                              | 5                                                                         |                                                                                                                                                         | Aug-15 - Although the exhibition                                                                                                           |                                                                                                                                                                                                                                                                                                                                                                                                                                                                                                                                                                                                                                                                                                                                                                                                                           |
|        | Goat Label                                                                                                                                                                                                                                                                                                                                                                                                                                                                                                                                                                                                                                                                                                                                                                                                                                                                                                                                                                                                                                                                                                                                                                                                                                                                                                                                                                                                                                                                                                                                                                                                                                                                                                                                                                                                                                                                                                                                                                                                                                                                                                                                                                                                                                                                                                                                                                                                                                                                                                                          |                                                                           |                                                                                                                                                         |                                                                                                                                            | -                                                                                                                                                                                                                                                                                                                                                                                                                                                                                                                                                                                                                                                                                                                                                                                                                         |
|        | 18th August                                                                                                                                                                                                                                                                                                                                                                                                                                                                                                                                                                                                                                                                                                                                                                                                                                                                                                                                                                                                                                                                                                                                                                                                                                                                                                                                                                                                                                                                                                                                                                                                                                                                                                                                                                                                                                                                                                                                                                                                                                                                                                                                                                                                                                                                                                                                                                                                                                                                                                                         | 1                                                                         |                                                                                                                                                         |                                                                                                                                            | Collector strip of 2 - dated 14-Aug-15                                                                                                                                                                                                                                                                                                                                                                                                                                                                                                                                                                                                                                                                                                                                                                                    |
|        | B8SG15 SING-1180-014                                                                                                                                                                                                                                                                                                                                                                                                                                                                                                                                                                                                                                                                                                                                                                                                                                                                                                                                                                                                                                                                                                                                                                                                                                                                                                                                                                                                                                                                                                                                                                                                                                                                                                                                                                                                                                                                                                                                                                                                                                                                                                                                                                                                                                                                                                                                                                                                                                                                                                                | 1                                                                         |                                                                                                                                                         |                                                                                                                                            | Collector strip of 2 - dated 15-Aug-15                                                                                                                                                                                                                                                                                                                                                                                                                                                                                                                                                                                                                                                                                                                                                                                    |
|        |                                                                                                                                                                                                                                                                                                                                                                                                                                                                                                                                                                                                                                                                                                                                                                                                                                                                                                                                                                                                                                                                                                                                                                                                                                                                                                                                                                                                                                                                                                                                                                                                                                                                                                                                                                                                                                                                                                                                                                                                                                                                                                                                                                                                                                                                                                                                                                                                                                                                                                                                     |                                                                           |                                                                                                                                                         |                                                                                                                                            | Collector strip of 2 - dated 16-Aug-15                                                                                                                                                                                                                                                                                                                                                                                                                                                                                                                                                                                                                                                                                                                                                                                    |
|        |                                                                                                                                                                                                                                                                                                                                                                                                                                                                                                                                                                                                                                                                                                                                                                                                                                                                                                                                                                                                                                                                                                                                                                                                                                                                                                                                                                                                                                                                                                                                                                                                                                                                                                                                                                                                                                                                                                                                                                                                                                                                                                                                                                                                                                                                                                                                                                                                                                                                                                                                     |                                                                           |                                                                                                                                                         |                                                                                                                                            | Collector strip of 2 - dated 17-Aug-15                                                                                                                                                                                                                                                                                                                                                                                                                                                                                                                                                                                                                                                                                                                                                                                    |
|        |                                                                                                                                                                                                                                                                                                                                                                                                                                                                                                                                                                                                                                                                                                                                                                                                                                                                                                                                                                                                                                                                                                                                                                                                                                                                                                                                                                                                                                                                                                                                                                                                                                                                                                                                                                                                                                                                                                                                                                                                                                                                                                                                                                                                                                                                                                                                                                                                                                                                                                                                     |                                                                           |                                                                                                                                                         |                                                                                                                                            | Collector strip of 2 - dated 18-Aug-15                                                                                                                                                                                                                                                                                                                                                                                                                                                                                                                                                                                                                                                                                                                                                                                    |
|        |                                                                                                                                                                                                                                                                                                                                                                                                                                                                                                                                                                                                                                                                                                                                                                                                                                                                                                                                                                                                                                                                                                                                                                                                                                                                                                                                                                                                                                                                                                                                                                                                                                                                                                                                                                                                                                                                                                                                                                                                                                                                                                                                                                                                                                                                                                                                                                                                                                                                                                                                     |                                                                           |                                                                                                                                                         |                                                                                                                                            | Collector strip of 2 - dated 19-Aug-15                                                                                                                                                                                                                                                                                                                                                                                                                                                                                                                                                                                                                                                                                                                                                                                    |
| .a. 1F | RM Ser. II SING Singapore                                                                                                                                                                                                                                                                                                                                                                                                                                                                                                                                                                                                                                                                                                                                                                                                                                                                                                                                                                                                                                                                                                                                                                                                                                                                                                                                                                                                                                                                                                                                                                                                                                                                                                                                                                                                                                                                                                                                                                                                                                                                                                                                                                                                                                                                                                                                                                                                                                                                                                           | -                                                                         | Goat Label                                                                                                                                              | Goat Label                                                                                                                                 | Souvenir label available from Cartor Security                                                                                                                                                                                                                                                                                                                                                                                                                                                                                                                                                                                                                                                                                                                                                                             |
| ug-15  | RM Ser. II SING Singapore                                                                                                                                                                                                                                                                                                                                                                                                                                                                                                                                                                                                                                                                                                                                                                                                                                                                                                                                                                                                                                                                                                                                                                                                                                                                                                                                                                                                                                                                                                                                                                                                                                                                                                                                                                                                                                                                                                                                                                                                                                                                                                                                                                                                                                                                                                                                                                                                                                                                                                           | -                                                                         | Goat Label                                                                                                                                              | Singapore 2015                                                                                                                             | Printers stand at SINGAPORE 2015. World                                                                                                                                                                                                                                                                                                                                                                                                                                                                                                                                                                                                                                                                                                                                                                                   |
|        |                                                                                                                                                                                                                                                                                                                                                                                                                                                                                                                                                                                                                                                                                                                                                                                                                                                                                                                                                                                                                                                                                                                                                                                                                                                                                                                                                                                                                                                                                                                                                                                                                                                                                                                                                                                                                                                                                                                                                                                                                                                                                                                                                                                                                                                                                                                                                                                                                                                                                                                                     |                                                                           |                                                                                                                                                         |                                                                                                                                            |                                                                                                                                                                                                                                                                                                                                                                                                                                                                                                                                                                                                                                                                                                                                                                                                                           |
|        |                                                                                                                                                                                                                                                                                                                                                                                                                                                                                                                                                                                                                                                                                                                                                                                                                                                                                                                                                                                                                                                                                                                                                                                                                                                                                                                                                                                                                                                                                                                                                                                                                                                                                                                                                                                                                                                                                                                                                                                                                                                                                                                                                                                                                                                                                                                                                                                                                                                                                                                                     |                                                                           |                                                                                                                                                         |                                                                                                                                            |                                                                                                                                                                                                                                                                                                                                                                                                                                                                                                                                                                                                                                                                                                                                                                                                                           |
|        | 2013                                                                                                                                                                                                                                                                                                                                                                                                                                                                                                                                                                                                                                                                                                                                                                                                                                                                                                                                                                                                                                                                                                                                                                                                                                                                                                                                                                                                                                                                                                                                                                                                                                                                                                                                                                                                                                                                                                                                                                                                                                                                                                                                                                                                                                                                                                                                                                                                                                                                                                                                |                                                                           |                                                                                                                                                         | 17th August                                                                                                                                | Stamp Exhibition<br>From 14-Aug-15 to 19-Aug-15 (6 days)                                                                                                                                                                                                                                                                                                                                                                                                                                                                                                                                                                                                                                                                                                                                                                  |
|        | Gcat Label                                                                                                                                                                                                                                                                                                                                                                                                                                                                                                                                                                                                                                                                                                                                                                                                                                                                                                                                                                                                                                                                                                                                                                                                                                                                                                                                                                                                                                                                                                                                                                                                                                                                                                                                                                                                                                                                                                                                                                                                                                                                                                                                                                                                                                                                                                                                                                                                                                                                                                                          |                                                                           |                                                                                                                                                         |                                                                                                                                            | Stamp Exhibition                                                                                                                                                                                                                                                                                                                                                                                                                                                                                                                                                                                                                                                                                                                                                                                                          |
|        | Gcat Label<br>Singapore 2015<br>18th August                                                                                                                                                                                                                                                                                                                                                                                                                                                                                                                                                                                                                                                                                                                                                                                                                                                                                                                                                                                                                                                                                                                                                                                                                                                                                                                                                                                                                                                                                                                                                                                                                                                                                                                                                                                                                                                                                                                                                                                                                                                                                                                                                                                                                                                                                                                                                                                                                                                                                         |                                                                           |                                                                                                                                                         |                                                                                                                                            | Stamp Exhibition<br>From 14-Aug-15 to 19-Aug-15 (6 days)                                                                                                                                                                                                                                                                                                                                                                                                                                                                                                                                                                                                                                                                                                                                                                  |
|        | Gcat Label<br>Singapore 2015                                                                                                                                                                                                                                                                                                                                                                                                                                                                                                                                                                                                                                                                                                                                                                                                                                                                                                                                                                                                                                                                                                                                                                                                                                                                                                                                                                                                                                                                                                                                                                                                                                                                                                                                                                                                                                                                                                                                                                                                                                                                                                                                                                                                                                                                                                                                                                                                                                                                                                        | Paper B - Pa                                                              | rtial glossy coat, only on th                                                                                                                           | 17th August                                                                                                                                | Stamp Exhibition<br>From 14-Aug-15 to 19-Aug-15 (6 days)                                                                                                                                                                                                                                                                                                                                                                                                                                                                                                                                                                                                                                                                                                                                                                  |
|        | Gcat Label<br>Singapore 2015<br>18th August<br>Bessoits Sing-1180-013                                                                                                                                                                                                                                                                                                                                                                                                                                                                                                                                                                                                                                                                                                                                                                                                                                                                                                                                                                                                                                                                                                                                                                                                                                                                                                                                                                                                                                                                                                                                                                                                                                                                                                                                                                                                                                                                                                                                                                                                                                                                                                                                                                                                                                                                                                                                                                                                                                                               |                                                                           |                                                                                                                                                         | 17th August                                                                                                                                | Stamp Exhibition<br>From 14-Aug-15 to 19-Aug-15 (6 days)<br>Datastring: B8SG15 SING                                                                                                                                                                                                                                                                                                                                                                                                                                                                                                                                                                                                                                                                                                                                       |
|        | Goat Label<br>Singapore 2015<br>18th August<br>Bessals Since 1180003                                                                                                                                                                                                                                                                                                                                                                                                                                                                                                                                                                                                                                                                                                                                                                                                                                                                                                                                                                                                                                                                                                                                                                                                                                                                                                                                                                                                                                                                                                                                                                                                                                                                                                                                                                                                                                                                                                                                                                                                                                                                                                                                                                                                                                                                                                                                                                                                                                                                | Available as                                                              | a collector strip of 2. Each                                                                                                                            | 17th August                                                                                                                                | Stamp Exhibition<br>From 14-Aug-15 to 19-Aug-15 (6 days)<br>Datastring: B8SG15 SING<br>o reflect the date.                                                                                                                                                                                                                                                                                                                                                                                                                                                                                                                                                                                                                                                                                                                |
|        | Gcat Label<br>Singapore 2015<br>18th August<br>Bescits SiNG-1180-013<br>Goat Label<br>Singapore 2015                                                                                                                                                                                                                                                                                                                                                                                                                                                                                                                                                                                                                                                                                                                                                                                                                                                                                                                                                                                                                                                                                                                                                                                                                                                                                                                                                                                                                                                                                                                                                                                                                                                                                                                                                                                                                                                                                                                                                                                                                                                                                                                                                                                                                                                                                                                                                                                                                                | Available as                                                              | a collector strip of 2. Each                                                                                                                            | 17th August<br>e right side of the label.<br>day the Overprint was change to                                                               | Stamp Exhibition<br>From 14-Aug-15 to 19-Aug-15 (6 days)<br>Datastring: B8SG15 SING<br>o reflect the date.<br>commenced 14-Aug-15                                                                                                                                                                                                                                                                                                                                                                                                                                                                                                                                                                                                                                                                                         |
|        | Goat Label<br>Singapore 2015<br>Goat Label<br>Singapore 2015<br>18th August                                                                                                                                                                                                                                                                                                                                                                                                                                                                                                                                                                                                                                                                                                                                                                                                                                                                                                                                                                                                                                                                                                                                                                                                                                                                                                                                                                                                                                                                                                                                                                                                                                                                                                                                                                                                                                                                                                                                                                                                                                                                                                                                                                                                                                                                                                                                                                                                                                                         | Available as                                                              | a collector strip of 2. Each                                                                                                                            | 17th August<br>e right side of the label.<br>day the Overprint was change to                                                               | Stamp Exhibition<br>From 14-Aug-15 to 19-Aug-15 (6 days)<br>Datastring: B8SG15 SING<br>o reflect the date.<br>commenced 14-Aug-15<br>Collector strip of 2 - dated 14 Aug-15                                                                                                                                                                                                                                                                                                                                                                                                                                                                                                                                                                                                                                               |
|        | Gcat Label<br>Singapore 2015<br>18th August<br>Bescits SiNG-1180-013<br>Goat Label<br>Singapore 2015                                                                                                                                                                                                                                                                                                                                                                                                                                                                                                                                                                                                                                                                                                                                                                                                                                                                                                                                                                                                                                                                                                                                                                                                                                                                                                                                                                                                                                                                                                                                                                                                                                                                                                                                                                                                                                                                                                                                                                                                                                                                                                                                                                                                                                                                                                                                                                                                                                | Available as                                                              | a collector strip of 2. Each                                                                                                                            | 17th August<br>e right side of the label.<br>day the Overprint was change to                                                               | Stamp Exhibition<br>From 14-Aug-15 to 19-Aug-15 (6 days)<br>Datastring: B8SG15 SING<br>o reflect the date.<br>commenced 14-Aug-15<br>Collector strip of 2 - dated 14 Aug-15<br>Collector strip of 2 - dated 15 - Aug-15                                                                                                                                                                                                                                                                                                                                                                                                                                                                                                                                                                                                   |
|        | Goat Label<br>Singapore 2015<br>Goat Label<br>Singapore 2015<br>18th August                                                                                                                                                                                                                                                                                                                                                                                                                                                                                                                                                                                                                                                                                                                                                                                                                                                                                                                                                                                                                                                                                                                                                                                                                                                                                                                                                                                                                                                                                                                                                                                                                                                                                                                                                                                                                                                                                                                                                                                                                                                                                                                                                                                                                                                                                                                                                                                                                                                         | Available as                                                              | a collector strip of 2. Each                                                                                                                            | 17th August<br>e right side of the label.<br>day the Overprint was change to                                                               | Stamp Exhibition<br>From 14-Aug-15 to 19-Aug-15 (6 days)<br>Datastring: B8SG15 SING<br>o reflect the date.<br>commenced 14-Aug-15<br>Collector strip of 2 - dated 14 Aug-15<br>Collector strip of 2 - dated 15-Aug-15<br>Collector strip of 2 - dated 16-Aug-15                                                                                                                                                                                                                                                                                                                                                                                                                                                                                                                                                           |
|        | Goat Label<br>Singapore 2015<br>Goat Label<br>Singapore 2015<br>18th August                                                                                                                                                                                                                                                                                                                                                                                                                                                                                                                                                                                                                                                                                                                                                                                                                                                                                                                                                                                                                                                                                                                                                                                                                                                                                                                                                                                                                                                                                                                                                                                                                                                                                                                                                                                                                                                                                                                                                                                                                                                                                                                                                                                                                                                                                                                                                                                                                                                         | Available as                                                              | a collector strip of 2. Each                                                                                                                            | 17th August<br>e right side of the label.<br>day the Overprint was change to                                                               | Stamp Exhibition<br>From 14-Aug-15 to 19-Aug-15 (6 days)<br>Datastring: B8SG15 SING<br>o reflect the date.<br>commenced 14-Aug-15<br>Collector strip of 2 - dated 14 Aug-15<br>Collector strip of 2 - dated 15-Aug-15<br>Collector strip of 2 - dated 16-Aug-15<br>Collector strip of 2 - dated 17-Aug-15                                                                                                                                                                                                                                                                                                                                                                                                                                                                                                                 |
|        | Goat Label<br>Singapore 2015<br>Goat Label<br>Singapore 2015<br>18th August                                                                                                                                                                                                                                                                                                                                                                                                                                                                                                                                                                                                                                                                                                                                                                                                                                                                                                                                                                                                                                                                                                                                                                                                                                                                                                                                                                                                                                                                                                                                                                                                                                                                                                                                                                                                                                                                                                                                                                                                                                                                                                                                                                                                                                                                                                                                                                                                                                                         | Available as                                                              | a collector strip of 2. Each                                                                                                                            | 17th August<br>e right side of the label.<br>day the Overprint was change to                                                               | Stamp Exhibition<br>From 14-Aug-15 to 19-Aug-15 (6 days)<br>Datastring: B8SG15 SING<br>o reflect the date.<br>commenced 14-Aug-15<br>Collector strip of 2 - dated 14 Aug-15<br>Collector strip of 2 - dated 15 Aug-15<br>Collector strip of 2 - dated 16-Aug-15<br>Collector strip of 2 - dated 17-Aug-15<br>Collector strip of 2 - dated 17-Aug-15<br>Collector strip of 2 - dated 18-Aug-15                                                                                                                                                                                                                                                                                                                                                                                                                             |
|        | Goat Label<br>Singapore 2015<br>Goat Label<br>Singapore 2015<br>18th August                                                                                                                                                                                                                                                                                                                                                                                                                                                                                                                                                                                                                                                                                                                                                                                                                                                                                                                                                                                                                                                                                                                                                                                                                                                                                                                                                                                                                                                                                                                                                                                                                                                                                                                                                                                                                                                                                                                                                                                                                                                                                                                                                                                                                                                                                                                                                                                                                                                         | Available as                                                              | a collector strip of 2. Each                                                                                                                            | 17th August<br>e right side of the label.<br>day the Overprint was change to                                                               | Stamp Exhibition<br>From 14-Aug-15 to 19-Aug-15 (6 days)<br>Datastring: B8SG15 SING<br>o reflect the date.<br>commenced 14-Aug-15<br>Collector strip of 2 - dated 14 Aug-15<br>Collector strip of 2 - dated 15-Aug-15<br>Collector strip of 2 - dated 16-Aug-15<br>Collector strip of 2 - dated 17-Aug-15                                                                                                                                                                                                                                                                                                                                                                                                                                                                                                                 |
| ov-15  | Goat Label<br>Singapore 2015<br>18th August<br>Bessis Sinci 180013<br>Goat Label<br>Singapore 2015<br>18th August<br>Bessis Sinci 180014                                                                                                                                                                                                                                                                                                                                                                                                                                                                                                                                                                                                                                                                                                                                                                                                                                                                                                                                                                                                                                                                                                                                                                                                                                                                                                                                                                                                                                                                                                                                                                                                                                                                                                                                                                                                                                                                                                                                                                                                                                                                                                                                                                                                                                                                                                                                                                                            | Available as                                                              | a collector strip of 2. Each                                                                                                                            | 17th August<br>e right side of the label.<br>day the Overprint was change to                                                               | Stamp Exhibition<br>From 14-Aug-15 to 19-Aug-15 (6 days)<br>Datastring: B8SG15 SING<br>o reflect the date.<br>commenced 14-Aug-15<br>Collector strip of 2 - dated 14 Aug-15<br>Collector strip of 2 - dated 15 Aug-15<br>Collector strip of 2 - dated 16-Aug-15<br>Collector strip of 2 - dated 17-Aug-15<br>Collector strip of 2 - dated 17-Aug-15<br>Collector strip of 2 - dated 18-Aug-15                                                                                                                                                                                                                                                                                                                                                                                                                             |
| ov-15  | Goat Label<br>Singapore 2015<br>Goat Label<br>Singapore 2015<br>18th August                                                                                                                                                                                                                                                                                                                                                                                                                                                                                                                                                                                                                                                                                                                                                                                                                                                                                                                                                                                                                                                                                                                                                                                                                                                                                                                                                                                                                                                                                                                                                                                                                                                                                                                                                                                                                                                                                                                                                                                                                                                                                                                                                                                                                                                                                                                                                                                                                                                         | Available a:<br>Only seen d                                               | a collector strip of 2. Each                                                                                                                            | 17th August<br>e right side of the label.<br>day the Overprint was change to<br>Aug-15 - Although the exhibition                           | Stamp Exhibition<br>From 14-Aug-15 to 19-Aug-15 (6 days)<br>Datastring: B8SG15 SING<br>o reflect the date.<br>commenced 14-Aug-15<br>Collector strip of 2 - dated 14 Aug-15<br>Collector strip of 2 - dated 15 Aug-15<br>Collector strip of 2 - dated 16 Aug-15<br>Collector strip of 2 - dated 17-Aug-15<br>Collector strip of 2 - dated 17-Aug-15<br>Collector strip of 2 - dated 18-Aug-15<br>Collector strip of 2 - dated 19-Aug-15                                                                                                                                                                                                                                                                                                                                                                                   |
| vv-15  | Goat Label<br>Singapore 2015<br>18th August<br>Bessis Sinci 180013<br>Goat Label<br>Singapore 2015<br>18th August<br>Bessis Sinci 180014                                                                                                                                                                                                                                                                                                                                                                                                                                                                                                                                                                                                                                                                                                                                                                                                                                                                                                                                                                                                                                                                                                                                                                                                                                                                                                                                                                                                                                                                                                                                                                                                                                                                                                                                                                                                                                                                                                                                                                                                                                                                                                                                                                                                                                                                                                                                                                                            | Available a:<br>Only seen d                                               | a collector strip of 2. Each                                                                                                                            | 17th August e right side of the label. day the Overprint was change to sug-15 - Although the exhibition Goat Label                         | Stamp Exhibition<br>From 14-Aug-15 to 19-Aug-15 (6 days)<br>Datastring: B8SG15 SING<br>o reflect the date.<br>commenced 14-Aug-15<br>Collector strip of 2 - dated 14 Aug-15<br>Collector strip of 2 - dated 15 Aug-15<br>Collector strip of 2 - dated 16 Aug-15<br>Collector strip of 2 - dated 17-Aug-15<br>Collector strip of 2 - dated 18-Aug-15<br>Collector strip of 2 - dated 19-Aug-15<br>Collector strip of 2 - dated 19-Aug-15                                                                                                                                                                                                                                                                                                                                                                                   |
| vv-15  | Goat Label<br>Singapore 2015<br>18th August<br>Bessis Sinci 180013<br>Goat Label<br>Singapore 2015<br>18th August<br>Bessis Sinci 180014                                                                                                                                                                                                                                                                                                                                                                                                                                                                                                                                                                                                                                                                                                                                                                                                                                                                                                                                                                                                                                                                                                                                                                                                                                                                                                                                                                                                                                                                                                                                                                                                                                                                                                                                                                                                                                                                                                                                                                                                                                                                                                                                                                                                                                                                                                                                                                                            | Available a:<br>Only seen d                                               | a collector strip of 2. Each                                                                                                                            | 17th August e right side of the label. day the Overprint was change to Aug-15 - Although the exhibition Goat Label Hong Kong               | Stamp Exhibition<br>From 14-Aug-15 to 19-Aug-15 (6 days)<br>Datastring: B8SG15 SING<br>o reflect the date.<br>commenced 14-Aug-15<br>Collector strip of 2 - dated 14 Aug 15<br>Collector strip of 2 - dated 15 Aug-15<br>Collector strip of 2 - dated 16-Aug-15<br>Collector strip of 2 - dated 17-Aug-15<br>Collector strip of 2 - dated 17-Aug-15<br>Collector strip of 2 - dated 18-Aug-15<br>Collector strip of 2 - dated 19-Aug-15<br>Souvenir label available from Cartor Security<br>Printers stand at HONG KONG 2015. World                                                                                                                                                                                                                                                                                       |
| ov-15  | Gcat Label       Singapore 2015       Bissis Sinci 180013       Goat Label       Singapore 2015       Singapore 2                                                                                                                                                                                                                                                                                                                                                                                                                                                                                                                                                                                                                                                                                                                                                                                                                                                                                                                                                                                                                                                                                                                                                                                                                                                                                                                                                                                                                                                                                                 | Available a:<br>Only seen d                                               | a collector strip of 2. Each                                                                                                                            | 17th August e right side of the label. day the Overprint was change to Aug-15 - Although the exhibition Goat Label Hong Kong               | Stamp Exhibition<br>From 14-Aug-15 to 19-Aug-15 (6 days)<br>Datastring: B8SG15 SING<br>o reflect the date.<br>commenced 14-Aug-15<br>Collector strip of 2 - dated 14 Aug 15<br>Collector strip of 2 - dated 15 Aug 15<br>Collector strip of 2 - dated 16 Aug-15<br>Collector strip of 2 - dated 17-Aug-15<br>Collector strip of 2 - dated 18-Aug-15<br>Collector strip of 2 - dated 19-Aug-15<br>Souvenir label available from Cartor Security<br>Printers stand at HONG KONG 2015. World<br>Stamp Exhibition                                                                                                                                                                                                                                                                                                             |
| ov-15  | Goat Label<br>Singapore 2015<br>Bisth August<br>Bessols Singapore 2015<br>Bisth August<br>Bisth August<br>Bessols Singapore 2015<br>Bisth August<br>Bessols Singapore 2015<br>Bisth August<br>Bessols Singapore 2015<br>Bisth August<br>Bisth | Available a:<br>Only seen d                                               | a collector strip of 2. Each                                                                                                                            | 17th August e right side of the label. day the Overprint was change to Aug-15 - Although the exhibition Goat Label Hong Kong               | Stamp Exhibition<br>From 14-Aug-15 to 19-Aug-15 (6 days)<br>Datastring: B8SG15 SING<br>o reflect the date.<br>commenced 14-Aug-15<br>Collector strip of 2 - dated 14 - Aug 15<br>Collector strip of 2 - dated 15 - Aug 15<br>Collector strip of 2 - dated 16 - Aug-15<br>Collector strip of 2 - dated 17-Aug-15<br>Collector strip of 2 - dated 18-Aug-15<br>Collector strip of 2 - dated 19-Aug-15<br>Collector strip of 2 - dated 19-Aug-15<br>Souvenir label available from Cartor Security<br>Printers stand at HONG KONG 2015. World<br>Stamp Exhibition<br>From 20-Nov-15 to 23-Nov-15 (4 days)                                                                                                                                                                                                                     |
| vv-15  | Gcat Label         Singapore 2015         Bith August         Besciss Sincitaeous         Goat Label         Singapore 2015         Goat Label         Singapore 2015         Bith August         Besciss Sincitaeous         Besciss Sincitaeous         RM Ser. II         HK01         Hong Kong                                                                                                                                                                                                                                                                                                                                                                                                                                                                                                                                                                                                                                                                                                                                                                                                                                                                                                                                                                                                                                                                                                                                                                                                                                                                                                                                                                                                                                                                                                                                                                                                                                                                                                                                                                                                                                                                                                                                                                                                                                                                                                                                                                                                                                 | Available a:<br>Only seen d                                               | a collector strip of 2. Each<br>ates from 17-Aug-15 to 19-<br>Goat Label                                                                                | 17th August e right side of the label. day the Overprint was change to Aug-15 - Although the exhibition Goat Label Hong Kong               | Stamp Exhibition<br>From 14-Aug-15 to 19-Aug-15 (6 days)<br>Datastring: B8SG15 SING<br>o reflect the date.<br>commenced 14-Aug-15<br>Collector strip of 2 - dated 14 Aug 15<br>Collector strip of 2 - dated 15 Aug-15<br>Collector strip of 2 - dated 17-Aug-15<br>Collector strip of 2 - dated 17-Aug-15<br>Collector strip of 2 - dated 18-Aug-15<br>Collector strip of 2 - dated 19-Aug-15<br>Souvenir label available from Cartor Security<br>Printers stand at HONG KONG 2015. World<br>Stamp Exhibition<br>From 20-Nov-15 to 23-Nov-15 (4 days)<br>Datastring: BNHK15 HK01                                                                                                                                                                                                                                          |
| ov-15  | Goat Label<br>Singapore 2015<br>Bish August<br>Besgis Singapore 2015<br>Bish August<br>Bish August<br>Besgis Singapore 2015<br>Bish August<br>Bish August<br>Besgis Singapore 2015<br>Bish August<br>Bish August<br>Bis                | Available a:                                                              | a collector strip of 2. Each<br>ates from 17-Aug-15 to 19-<br>Goat Label                                                                                | 17th August e right side of the label. day the Overprint was change to Aug-15 - Although the exhibition Goat Label Hong Kong 20th Nov 2015 | Stamp Exhibition<br>From 14-Aug-15 to 19-Aug-15 (6 days)<br>Datastring: B8SG15 SING<br>o reflect the date.<br>commenced 14-Aug-15<br>Collector strip of 2 - dated 14 Aug 15<br>Collector strip of 2 - dated 15 Aug-15<br>Collector strip of 2 - dated 17-Aug-15<br>Collector strip of 2 - dated 17-Aug-15<br>Collector strip of 2 - dated 18-Aug-15<br>Collector strip of 2 - dated 19-Aug-15<br>Souvenir label available from Cartor Security<br>Printers stand at HONG KONG 2015. World<br>Stamp Exhibition<br>From 20-Nov-15 to 23-Nov-15 (4 days)<br>Datastring: BNHK15 HK01                                                                                                                                                                                                                                          |
| ov-15  | Goat Label<br>Singapore 2015<br>B85015 SING-1180013       CARTOR<br>CARTOR         1005<br>Goat Label<br>Singapore 2015<br>18th August<br>B85015 SING-1180014       CARTOR         RM Ser. II       HK01       Hong Kong         Goat Label<br>Nong Kong<br>20th Nov 2015<br>BNBHK15 HK01-0001-001       Control                                                                                                                                                                                                                                                                                                                                                                                                                                                                                                                                                                                                                                                                                                                                                                                                                                                                                                                                                                                                                                                                                                                                                                                                                                                                                                                                                                                                                                                                                                                                                                                                                                                                                                                                                                                                                                                                                                                                                                                                                                                                                                                                                                                                                    | Available a:                                                              | a collector strip of 2. Each<br>ates from 17-Aug-15 to 19-<br>Goat Label                                                                                | 17th August e right side of the label. day the Overprint was change to Aug-15 - Although the exhibition Goat Label Hong Kong 20th Nov 2015 | Stamp Exhibition<br>From 14-Aug-15 to 19-Aug-15 (6 days)<br>Datastring: B8SG15 SING<br>o reflect the date.<br>commenced 14-Aug-15<br>Collector strip of 2 - dated 14 Aug 15<br>Collector strip of 2 - dated 15 Aug-15<br>Collector strip of 2 - dated 17-Aug-15<br>Collector strip of 2 - dated 17-Aug-15<br>Collector strip of 2 - dated 18-Aug-15<br>Collector strip of 2 - dated 19-Aug-15<br>Souvenir label available from Cartor Security<br>Printers stand at HONG KONG 2015. World<br>Stamp Exhibition<br>From 20-Nov-15 to 23-Nov-15 (4 days)<br>Datastring: BNHK15 HK01                                                                                                                                                                                                                                          |
| ov-15  | Goat Label<br>Singapore 2015<br>Bish August<br>Besgis Singapore 2015<br>Bish August<br>Bish August<br>Besgis Singapore 2015<br>Bish August<br>Bish August<br>Besgis Singapore 2015<br>Bish August<br>Bish August<br>Bis                | Available a:<br>Only seen d<br>-<br>Available a:<br>Labels seen           | a collector strip of 2. Each<br>ates from 17-Aug-15 to 19-<br>Goat Label                                                                                | 17th August e right side of the label. day the Overprint was change to Aug-15 - Although the exhibition Goat Label Hong Kong 20th Nov 2015 | Stamp Exhibition<br>From 14-Aug-15 to 19-Aug-15 (6 days)<br>Datastring: B8SG15 SING<br>o reflect the date.<br>commenced 14-Aug-15<br>Collector strip of 2 - dated 14 Aug-15<br>Collector strip of 2 - dated 15 Aug-15<br>Collector strip of 2 - dated 16-Aug-15<br>Collector strip of 2 - dated 18-Aug-15<br>Collector strip of 2 - dated 18-Aug-15<br>Collector strip of 2 - dated 19-Aug-15<br>Collector strip of 2 - dated 19-Aug-15<br>Collector strip of 2 - dated 19-Aug-15<br>Collector strip of 2 - dated 19-Aug-15<br>oreflect the date.<br>Collector strip of 2 - dated 20-Nov-15<br>Collector strip of 2 - dated 20-Nov-15<br>Collector strip of 2 - dated 21-Nov-15                                                                                                                                           |
| ov-15  | Goat Label<br>Singapore 2015<br>Bisth August<br>BBSG15 SING-1180013       CARTOR<br>CARTOR         · 203<br>Goat Label<br>Singapore 2015<br>18th August<br>BBSG15 SING-1180014       CARTOR         RM Ser. II       HK01       Hong Kong<br>20th Nov 2015<br>BINKIES HIG-1001-001         Goat Label<br>Hong Kong<br>20th Nov 2015<br>BINKIES HIG-1001-001       CARTOR         Goat Label<br>Hong Kong<br>20th Nov 2015       COMPANY         Goat Label<br>Hong Kong<br>20th Nov 2015       COMPANY                                                                                                                                                                                                                                                                                                                                                                                                                                                                                                                                                                                                                                                                                                                                                                                                                                                                                                                                                                                                                                                                                                                                                                                                                                                                                                                                                                                                                                                                                                                                                                                                                                                                                                                                                                                                                                                                                                                                                                                                                              | Available a:<br>Only seen d<br>-<br>Available a:<br>Labels seen           | a collector strip of 2. Each<br>ates from 17-Aug-15 to 19-<br>Goat Label<br>a collector strip of 2. Each<br>for all 4 days                              | 17th August e right side of the label. day the Overprint was change to Aug-15 - Although the exhibition Goat Label Hong Kong 20th Nov 2015 | Stamp Exhibition<br>From 14-Aug-15 to 19-Aug-15 (6 days)<br>Datastring: B8SG15 SING<br>o reflect the date.<br>commenced 14-Aug-15<br>Collector strip of 2 - dated 14-Aug-15<br>Collector strip of 2 - dated 15-Aug-15<br>Collector strip of 2 - dated 17-Aug-15<br>Collector strip of 2 - dated 18-Aug-15<br>Collector strip of 2 - dated 19-Aug-15<br>Collector strip of 2 - dated 19-Aug-15<br>Collector strip of 2 - dated 19-Aug-15<br>Souvenir label available from Cartor Security<br>Printers stand at HONG KONG 2015. World<br>Stamp Exhibition<br>From 20-Nov-15 to 23-Nov-15 (4 days)<br>Datastring: BNHK15 HK01<br>o reflect the date.<br>Collector strip of 2 - dated 20-Nov-15<br>Collector strip of 2 - dated 21-Nov-15<br>Collector strip of 2 - dated 21-Nov-15<br>Collector strip of 2 - dated 22-Nov-15 |
| ov-15  | Goat Label<br>Singapore 2015<br>BSS015 SING-180013       CARTOR<br>CARTOR         · 203<br>Goat Label<br>Singapore 2015<br>18th August<br>BSS015 SING-180014       CORTOR         RM Ser. II       HK01       Hong Kong         · Goat Label<br>Hong Kong       CORTOR       CORTOR                                                                                                                                                                                                                                                                                                                                                                                                                                                                                                                                                                                                                                                                                                                                                                                                                                                                                                                                                                                                                                                                                                                                                                                                                                                                                                                                                                                                                                                                                                                                                                                                                                                                                                                                                                                                                                                                                                                                                                                                                                                                                                                                                                                                                                                 | Available a:<br>Only seen d<br>-<br>Available a:<br>Labels seen           | a collector strip of 2. Each<br>ates from 17-Aug-15 to 19-<br>Goat Label<br>a collector strip of 2. Each<br>for all 4 days<br>ith date of 24th Nov 2015 | 17th August e right side of the label. day the Overprint was change to Aug-15 - Although the exhibition Goat Label Hong Kong 20th Nov 2015 | Stamp Exhibition<br>From 14-Aug-15 to 19-Aug-15 (6 days)<br>Datastring: B8SG15 SING<br>o reflect the date.<br>commenced 14-Aug-15<br>Collector strip of 2 - dated 14 Aug-15<br>Collector strip of 2 - dated 15 Aug-15<br>Collector strip of 2 - dated 16-Aug-15<br>Collector strip of 2 - dated 18-Aug-15<br>Collector strip of 2 - dated 18-Aug-15<br>Collector strip of 2 - dated 19-Aug-15<br>Collector strip of 2 - dated 19-Aug-15<br>Collector strip of 2 - dated 19-Aug-15<br>Collector strip of 2 - dated 19-Aug-15<br>oreflect the date.<br>Collector strip of 2 - dated 20-Nov-15<br>Collector strip of 2 - dated 20-Nov-15<br>Collector strip of 2 - dated 21-Nov-15                                                                                                                                           |
|        | Goat Label<br>Singapore 2015<br>Bisth August<br>BBSG15 SING-1180013       CARTOR<br>CARTOR         · 203<br>Goat Label<br>Singapore 2015<br>18th August<br>BBSG15 SING-1180014       CARTOR         RM Ser. II       HK01       Hong Kong<br>20th Nov 2015<br>BINKIES HIG-1001-001         Goat Label<br>Hong Kong<br>20th Nov 2015<br>BINKIES HIG-1001-001       CARTOR         Goat Label<br>Hong Kong<br>20th Nov 2015       COMPANY         Goat Label<br>Hong Kong<br>20th Nov 2015       COMPANY                                                                                                                                                                                                                                                                                                                                                                                                                                                                                                                                                                                                                                                                                                                                                                                                                                                                                                                                                                                                                                                                                                                                                                                                                                                                                                                                                                                                                                                                                                                                                                                                                                                                                                                                                                                                                                                                                                                                                                                                                              | Available a:<br>Only seen d<br>Available a:<br>Labels seen<br>Also seen w | Goat Label Goat Label Goat Label a collector strip of 2. Each for all 4 days ith date of 24th Nov 2015                                                  | 17th August e right side of the label. day the Overprint was change to Aug-15 - Although the exhibition Goat Label Hong Kong 20th Nov 2015 | Stamp Exhibition<br>From 14-Aug-15 to 19-Aug-15 (6 days)<br>Datastring: B8SG15 SING<br>o reflect the date.<br>commenced 14-Aug-15<br>Collector strip of 2 - dated 14-Aug-15<br>Collector strip of 2 - dated 15-Aug-15<br>Collector strip of 2 - dated 17-Aug-15<br>Collector strip of 2 - dated 18-Aug-15<br>Collector strip of 2 - dated 19-Aug-15<br>Collector strip of 2 - dated 19-Aug-15<br>Collector strip of 2 - dated 19-Aug-15<br>Souvenir label available from Cartor Security<br>Printers stand at HONG KONG 2015. World<br>Stamp Exhibition<br>From 20-Nov-15 to 23-Nov-15 (4 days)<br>Datastring: BNHK15 HK01<br>o reflect the date.<br>Collector strip of 2 - dated 20-Nov-15<br>Collector strip of 2 - dated 21-Nov-15<br>Collector strip of 2 - dated 21-Nov-15<br>Collector strip of 2 - dated 22-Nov-15 |