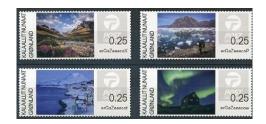

## **Greenland Landscapes - FS 1 GL**

GL01-0473-001

Also available in strips of 4 × 0.25 DKK.

Also available in strips of 4 x 15.00 DKK.