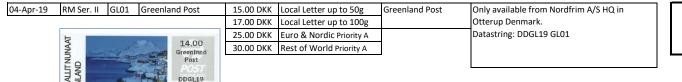

Also available in strips of 4 × 0.25 DKK.

Also available in strips of 4 x 15.00 DKK.