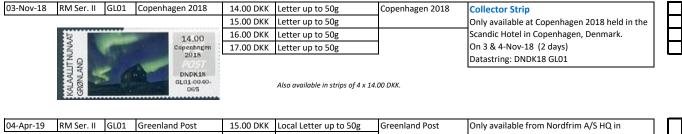

Also available in strips of 4 × 0.25 DKK.

Also available in strips of 4 x 15.00 DKK.