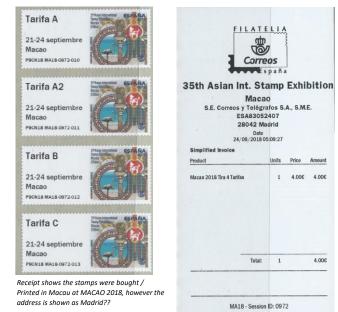

|                                        |                            |                            | Tarifa B  |                                                                       | Datastring : P9CN18 MA18                                  |     |
|           | Tarifa A                               | 35°Asia<br>Stampt<br>Macao | International ESPARIA      | Tarifa C  |                                                                       | . P9ES18 CH18                                             |     |
|           | 21-24 septi<br>Macao<br>P90N18 MA18 OR | (US)                       |                            |           | <br>de for ES01 at 35th Asian Inte<br>r within the Philatelic Service | ernational Stamp Exhibition Macao MA18 ( <b>MA</b> cao 20 | 18) |

No returns accepted



| 31-Oct-18 | RM Ser. II                                | ES01   | EXFILNA Sevilla 2018       | Tarifa A          | Monuments of Seville.                                       | 31 oct 4 nov.                   | Only issued at EXFILNA / ECC 2018 |  |
|-----------|-------------------------------------------|--------|----------------------------|-------------------|-------------------------------------------------------------|---------------------------------|-----------------------------------|--|
|           | Cor. IUCS                                 | CH18   | Philatelic Service Printer | Tarifa A2         | San Telmo Palace & the                                      | Sevilla                         | Datastring : BOES18 ES01          |  |
|           | DKU