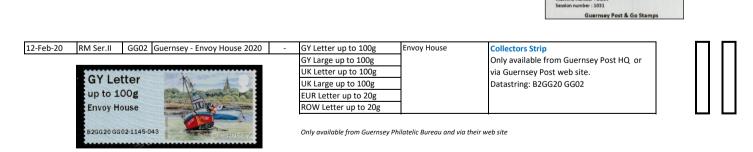

Total: £4.47

Perfs: 14 x 14½ (simulated)

Stamp Size: 56mm x 25mm

Backing Paper: Clear film

| Date Issued | Machine                                     |          |                           | Date                 | Values                                                                                                                                                                                                                                                                                                                                                                                                                                                                                                                                                                                                                                                                                                                                                                                                                                                                                                                                                                                                                                                                                                                                                                                                                                                                                                                                                                                                                                                                                                                                                                                                                                                                                                                                                                                                                                                                                                                                                                                                                                                                                                                         | Image / Overprint                                     | Remarks                                             |                                                                   | Presp | <i>*</i> | ۲.              |
|-------------|---------------------------------------------|----------|---------------------------|----------------------|--------------------------------------------------------------------------------------------------------------------------------------------------------------------------------------------------------------------------------------------------------------------------------------------------------------------------------------------------------------------------------------------------------------------------------------------------------------------------------------------------------------------------------------------------------------------------------------------------------------------------------------------------------------------------------------------------------------------------------------------------------------------------------------------------------------------------------------------------------------------------------------------------------------------------------------------------------------------------------------------------------------------------------------------------------------------------------------------------------------------------------------------------------------------------------------------------------------------------------------------------------------------------------------------------------------------------------------------------------------------------------------------------------------------------------------------------------------------------------------------------------------------------------------------------------------------------------------------------------------------------------------------------------------------------------------------------------------------------------------------------------------------------------------------------------------------------------------------------------------------------------------------------------------------------------------------------------------------------------------------------------------------------------------------------------------------------------------------------------------------------------|-------------------------------------------------------|-----------------------------------------------------|-------------------------------------------------------------------|-------|----------|-----------------|
| (or EKD)    | Туре                                        | No.      | Location                  | Code                 |                                                                                                                                                                                                                                                                                                                                                                                                                                                                                                                                                                                                                                                                                                                                                                                                                                                                                                                                                                                                                                                                                                                                                                                                                                                                                                                                                                                                                                                                                                                                                                                                                                                                                                                                                                                                                                                                                                                                                                                                                                                                                                                                |                                                       |                                                     |                                                                   | مم    | Mint     | $\tilde{Q}_{C}$ |
|             |                                             |          | •                         |                      |                                                                                                                                                                                                                                                                                                                                                                                                                                                                                                                                                                                                                                                                                                                                                                                                                                                                                                                                                                                                                                                                                                                                                                                                                                                                                                                                                                                                                                                                                                                                                                                                                                                                                                                                                                                                                                                                                                                                                                                                                                                                                                                                |                                                       |                                                     |                                                                   |       |          | _               |
| 12-Feb-20   | RM Ser.II                                   | GG04     | Guernsey                  | -                    | GY Letter up to 100g                                                                                                                                                                                                                                                                                                                                                                                                                                                                                                                                                                                                                                                                                                                                                                                                                                                                                                                                                                                                                                                                                                                                                                                                                                                                                                                                                                                                                                                                                                                                                                                                                                                                                                                                                                                                                                                                                                                                                                                                                                                                                                           | Ceralia, GU29                                         | Issued on GP FDC                                    |                                                                   | 1 [   |          |                 |
|             |                                             |          | •                         |                      | GY Large up to 100g                                                                                                                                                                                                                                                                                                                                                                                                                                                                                                                                                                                                                                                                                                                                                                                                                                                                                                                                                                                                                                                                                                                                                                                                                                                                                                                                                                                                                                                                                                                                                                                                                                                                                                                                                                                                                                                                                                                                                                                                                                                                                                            | Odilia, GU388                                         | Issued in Presentat                                 | ion Pack                                                          |       |          |                 |
|             | GY Letter up to 100g                        |          |                           |                      | UK Letter up to 100g                                                                                                                                                                                                                                                                                                                                                                                                                                                                                                                                                                                                                                                                                                                                                                                                                                                                                                                                                                                                                                                                                                                                                                                                                                                                                                                                                                                                                                                                                                                                                                                                                                                                                                                                                                                                                                                                                                                                                                                                                                                                                                           | Little Sister, GU138                                  | Overprint: None<br>Datastring: B2GG20 GG04-1969-006 |                                                                   |       |          |                 |
|             |                                             |          |                           |                      | UK Large up to 100g                                                                                                                                                                                                                                                                                                                                                                                                                                                                                                                                                                                                                                                                                                                                                                                                                                                                                                                                                                                                                                                                                                                                                                                                                                                                                                                                                                                                                                                                                                                                                                                                                                                                                                                                                                                                                                                                                                                                                                                                                                                                                                            | Amber Dawn, GU98                                      |                                                     |                                                                   |       |          |                 |
|             |                                             |          |                           |                      | EUR Letter up to 20g                                                                                                                                                                                                                                                                                                                                                                                                                                                                                                                                                                                                                                                                                                                                                                                                                                                                                                                                                                                                                                                                                                                                                                                                                                                                                                                                                                                                                                                                                                                                                                                                                                                                                                                                                                                                                                                                                                                                                                                                                                                                                                           | Sandra J, GU301                                       |                                                     |                                                                   |       |          |                 |
|             |                                             |          |                           |                      | ROW Letter up to 20g                                                                                                                                                                                                                                                                                                                                                                                                                                                                                                                                                                                                                                                                                                                                                                                                                                                                                                                                                                                                                                                                                                                                                                                                                                                                                                                                                                                                                                                                                                                                                                                                                                                                                                                                                                                                                                                                                                                                                                                                                                                                                                           | Carina, GU113                                         |                                                     |                                                                   |       |          |                 |
|             | <b>HONOR</b>                                | G04-1969 | GUERNSEY                  |                      |                                                                                                                                                                                                                                                                                                                                                                                                                                                                                                                                                                                                                                                                                                                                                                                                                                                                                                                                                                                                                                                                                                                                                                                                                                                                                                                                                                                                                                                                                                                                                                                                                                                                                                                                                                                                                                                                                                                                                                                                                                                                                                                                |                                                       |                                                     |                                                                   | _     |          |                 |
| 12-Feb-20   | RM Ser.II GG04 Guernsey - Envoy House HQ    |          | -                         | GY Letter up to 100g | Ceralia, GU29                                                                                                                                                                                                                                                                                                                                                                                                                                                                                                                                                                                                                                                                                                                                                                                                                                                                                                                                                                                                                                                                                                                                                                                                                                                                                                                                                                                                                                                                                                                                                                                                                                                                                                                                                                                                                                                                                                                                                                                                                                                                                                                  | Collectors Strip Only available from Guernsey Post HQ |                                                     |                                                                   |       |          |                 |
|             | ***************************************     |          |                           |                      | GY Large up to 100g                                                                                                                                                                                                                                                                                                                                                                                                                                                                                                                                                                                                                                                                                                                                                                                                                                                                                                                                                                                                                                                                                                                                                                                                                                                                                                                                                                                                                                                                                                                                                                                                                                                                                                                                                                                                                                                                                                                                                                                                                                                                                                            |                                                       |                                                     | Odilia, GU388                                                     |       |          |                 |
|             |                                             |          |                           |                      | UK Letter up to 100g                                                                                                                                                                                                                                                                                                                                                                                                                                                                                                                                                                                                                                                                                                                                                                                                                                                                                                                                                                                                                                                                                                                                                                                                                                                                                                                                                                                                                                                                                                                                                                                                                                                                                                                                                                                                                                                                                                                                                                                                                                                                                                           | Little Sister, GU138                                  | For mail order sale                                 |                                                                   |       |          |                 |
| GY Letter   |                                             |          |                           | UK Large up to 100g  | Amber Dawn, GU98                                                                                                                                                                                                                                                                                                                                                                                                                                                                                                                                                                                                                                                                                                                                                                                                                                                                                                                                                                                                                                                                                                                                                                                                                                                                                                                                                                                                                                                                                                                                                                                                                                                                                                                                                                                                                                                                                                                                                                                                                                                                                                               | Datastring: B2GG20                                    |                                                     |                                                                   |       |          |                 |
|             | up to 100g  B2GG20 GG04-1178-013  GUERNISEY |          |                           |                      | EUR Letter up to 20g                                                                                                                                                                                                                                                                                                                                                                                                                                                                                                                                                                                                                                                                                                                                                                                                                                                                                                                                                                                                                                                                                                                                                                                                                                                                                                                                                                                                                                                                                                                                                                                                                                                                                                                                                                                                                                                                                                                                                                                                                                                                                                           | Sandra J, GU301                                       |                                                     |                                                                   |       |          |                 |
|             |                                             |          |                           |                      | ROW Letter up to 20g                                                                                                                                                                                                                                                                                                                                                                                                                                                                                                                                                                                                                                                                                                                                                                                                                                                                                                                                                                                                                                                                                                                                                                                                                                                                                                                                                                                                                                                                                                                                                                                                                                                                                                                                                                                                                                                                                                                                                                                                                                                                                                           | Carina, GU113                                         |                                                     |                                                                   |       |          |                 |
|             |                                             |          |                           |                      | Only available from Guernsey Philatelic Bureau and via their web site  Datastring B2GG20 - Earliest session seen 1171                                                                                                                                                                                                                                                                                                                                                                                                                                                                                                                                                                                                                                                                                                                                                                                                                                                                                                                                                                                                                                                                                                                                                                                                                                                                                                                                                                                                                                                                                                                                                                                                                                                                                                                                                                                                                                                                                                                                                                                                          |                                                       |                                                     |                                                                   |       |          | · -             |
|             |                                             |          |                           |                      |                                                                                                                                                                                                                                                                                                                                                                                                                                                                                                                                                                                                                                                                                                                                                                                                                                                                                                                                                                                                                                                                                                                                                                                                                                                                                                                                                                                                                                                                                                                                                                                                                                                                                                                                                                                                                                                                                                                                                                                                                                                                                                                                |                                                       |                                                     |                                                                   |       |          |                 |
| 12-Feb-20   | RM Ser.II GG04 Guernsey - Envoy House HQ    |          | Guernsey - Envoy House HQ | Į -                  | GY Letter up to 100g                                                                                                                                                                                                                                                                                                                                                                                                                                                                                                                                                                                                                                                                                                                                                                                                                                                                                                                                                                                                                                                                                                                                                                                                                                                                                                                                                                                                                                                                                                                                                                                                                                                                                                                                                                                                                                                                                                                                                                                                                                                                                                           | Ceralia, GU29                                         | Collectors Strip                                    | 7                                                                 |       |          |                 |
|             |                                             |          |                           | GY Large up to 100g  | Odilia, GU388                                                                                                                                                                                                                                                                                                                                                                                                                                                                                                                                                                                                                                                                                                                                                                                                                                                                                                                                                                                                                                                                                                                                                                                                                                                                                                                                                                                                                                                                                                                                                                                                                                                                                                                                                                                                                                                                                                                                                                                                                                                                                                                  | Only available from Guernsey Post HQ                  |                                                     |                                                                   |       |          |                 |
|             | GY Letter up to 100g  B1GG20 GG04-1031-265  |          |                           | UK Letter up to 100g | Little Sister, GU138                                                                                                                                                                                                                                                                                                                                                                                                                                                                                                                                                                                                                                                                                                                                                                                                                                                                                                                                                                                                                                                                                                                                                                                                                                                                                                                                                                                                                                                                                                                                                                                                                                                                                                                                                                                                                                                                                                                                                                                                                                                                                                           | For mail order sales<br>Datastring: B1GG20 GG04       |                                                     |                                                                   |       |          |                 |
|             |                                             |          |                           |                      | UK Large up to 100g                                                                                                                                                                                                                                                                                                                                                                                                                                                                                                                                                                                                                                                                                                                                                                                                                                                                                                                                                                                                                                                                                                                                                                                                                                                                                                                                                                                                                                                                                                                                                                                                                                                                                                                                                                                                                                                                                                                                                                                                                                                                                                            |                                                       | Amber Dawn, GU98                                    |                                                                   |       |          |                 |
|             |                                             |          |                           |                      | EUR Letter up to 20g                                                                                                                                                                                                                                                                                                                                                                                                                                                                                                                                                                                                                                                                                                                                                                                                                                                                                                                                                                                                                                                                                                                                                                                                                                                                                                                                                                                                                                                                                                                                                                                                                                                                                                                                                                                                                                                                                                                                                                                                                                                                                                           | Sandra J, GU301                                       | -                                                   |                                                                   |       |          |                 |
|             |                                             |          |                           |                      | ROW Letter up to 20g                                                                                                                                                                                                                                                                                                                                                                                                                                                                                                                                                                                                                                                                                                                                                                                                                                                                                                                                                                                                                                                                                                                                                                                                                                                                                                                                                                                                                                                                                                                                                                                                                                                                                                                                                                                                                                                                                                                                                                                                                                                                                                           | Carina, GU113                                         |                                                     |                                                                   |       |          |                 |
|             |                                             |          |                           |                      | On early mailings to Standing datastring read B1GG20 - suggalthough the receipt shows a common of the standard | esting a January printing,<br>late/time of 12/02/2020 | sion seen 1114                                      | GUERNSEY POST Envoy House 20 Guernsey Post Envoy House La Vrangue | 20    |          |                 |