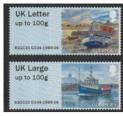

## **Guernsey Bailiwick Fishing Boats - FS 6 GG**

Designer: Robin Carter

Images printed digitally by International Security Printers (Cartor), service indicator and datastring printed thermally at point of sale.

Total: £4.47

Perfs: 14 x 14½ (simulated)

Stamp Size: 56mm x 25mm

Backing Paper: Clear film

| Date Issued | Machine                                     |          |                           | Date                 | Values                                                                                                                                                                                                                                                                                                                                                                                                                                                                                                                                                                                                                                                                                                                                                                                                                                                                                                                                                                                                                                                                                                                                                                                                                                                                                                                                                                                                                                                                                                                                                                                                                                                                                                                                                                                                                                                                                                                                                                                                                                                                                                                         | Image / Overprint                                     | Remarks                                             |                                                                   | Presp | <i>*</i> | ۲.              |
|-------------|---------------------------------------------|----------|---------------------------|----------------------|--------------------------------------------------------------------------------------------------------------------------------------------------------------------------------------------------------------------------------------------------------------------------------------------------------------------------------------------------------------------------------------------------------------------------------------------------------------------------------------------------------------------------------------------------------------------------------------------------------------------------------------------------------------------------------------------------------------------------------------------------------------------------------------------------------------------------------------------------------------------------------------------------------------------------------------------------------------------------------------------------------------------------------------------------------------------------------------------------------------------------------------------------------------------------------------------------------------------------------------------------------------------------------------------------------------------------------------------------------------------------------------------------------------------------------------------------------------------------------------------------------------------------------------------------------------------------------------------------------------------------------------------------------------------------------------------------------------------------------------------------------------------------------------------------------------------------------------------------------------------------------------------------------------------------------------------------------------------------------------------------------------------------------------------------------------------------------------------------------------------------------|-------------------------------------------------------|-----------------------------------------------------|-------------------------------------------------------------------|-------|----------|-----------------|
| (or EKD)    | Туре                                        | No.      | Location                  | Code                 |                                                                                                                                                                                                                                                                                                                                                                                                                                                                                                                                                                                                                                                                                                                                                                                                                                                                                                                                                                                                                                                                                                                                                                                                                                                                                                                                                                                                                                                                                                                                                                                                                                                                                                                                                                                                                                                                                                                                                                                                                                                                                                                                |                                                       |                                                     |                                                                   | مم    | Mint     | $\tilde{Q}_{C}$ |
|             |                                             |          | •                         |                      |                                                                                                                                                                                                                                                                                                                                                                                                                                                                                                                                                                                                                                                                                                                                                                                                                                                                                                                                                                                                                                                                                                                                                                                                                                                                                                                                                                                                                                                                                                                                                                                                                                                                                                                                                                                                                                                                                                                                                                                                                                                                                                                                |                                                       |                                                     |                                                                   |       |          | _               |
| 12-Feb-20   | RM Ser.II                                   | GG04     | Guernsey                  | -                    | GY Letter up to 100g                                                                                                                                                                                                                                                                                                                                                                                                                                                                                                                                                                                                                                                                                                                                                                                                                                                                                                                                                                                                                                                                                                                                                                                                                                                                                                                                                                                                                                                                                                                                                                                                                                                                                                                                                                                                                                                                                                                                                                                                                                                                                                           | Ceralia, GU29                                         | Issued on GP FDC                                    |                                                                   | 1 [   |          |                 |
|             |                                             |          | •                         |                      | GY Large up to 100g                                                                                                                                                                                                                                                                                                                                                                                                                                                                                                                                                                                                                                                                                                                                                                                                                                                                                                                                                                                                                                                                                                                                                                                                                                                                                                                                                                                                                                                                                                                                                                                                                                                                                                                                                                                                                                                                                                                                                                                                                                                                                                            | Odilia, GU388                                         | Issued in Presentat                                 | ion Pack                                                          |       |          |                 |
|             | GY Letter up to 100g                        |          |                           |                      | UK Letter up to 100g                                                                                                                                                                                                                                                                                                                                                                                                                                                                                                                                                                                                                                                                                                                                                                                                                                                                                                                                                                                                                                                                                                                                                                                                                                                                                                                                                                                                                                                                                                                                                                                                                                                                                                                                                                                                                                                                                                                                                                                                                                                                                                           | Little Sister, GU138                                  | Overprint: None<br>Datastring: B2GG20 GG04-1969-006 |                                                                   |       |          |                 |
|             |                                             |          |                           |                      | UK Large up to 100g                                                                                                                                                                                                                                                                                                                                                                                                                                                                                                                                                                                                                                                                                                                                                                                                                                                                                                                                                                                                                                                                                                                                                                                                                                                                                                                                                                                                                                                                                                                                                                                                                                                                                                                                                                                                                                                                                                                                                                                                                                                                                                            | Amber Dawn, GU98                                      |                                                     |                                                                   |       |          |                 |
|             |                                             |          |                           |                      | EUR Letter up to 20g                                                                                                                                                                                                                                                                                                                                                                                                                                                                                                                                                                                                                                                                                                                                                                                                                                                                                                                                                                                                                                                                                                                                                                                                                                                                                                                                                                                                                                                                                                                                                                                                                                                                                                                                                                                                                                                                                                                                                                                                                                                                                                           | Sandra J, GU301                                       |                                                     |                                                                   |       |          |                 |
|             |                                             |          |                           |                      | ROW Letter up to 20g                                                                                                                                                                                                                                                                                                                                                                                                                                                                                                                                                                                                                                                                                                                                                                                                                                                                                                                                                                                                                                                                                                                                                                                                                                                                                                                                                                                                                                                                                                                                                                                                                                                                                                                                                                                                                                                                                                                                                                                                                                                                                                           | Carina, GU113                                         |                                                     |                                                                   |       |          |                 |
|             | <b>HONOR</b>                                | G04-1969 | GUERNSEY                  |                      |                                                                                                                                                                                                                                                                                                                                                                                                                                                                                                                                                                                                                                                                                                                                                                                                                                                                                                                                                                                                                                                                                                                                                                                                                                                                                                                                                                                                                                                                                                                                                                                                                                                                                                                                                                                                                                                                                                                                                                                                                                                                                                                                |                                                       |                                                     |                                                                   | _     |          |                 |
| 12-Feb-20   | RM Ser.II GG04 Guernsey - Envoy House HQ    |          | -                         | GY Letter up to 100g | Ceralia, GU29                                                                                                                                                                                                                                                                                                                                                                                                                                                                                                                                                                                                                                                                                                                                                                                                                                                                                                                                                                                                                                                                                                                                                                                                                                                                                                                                                                                                                                                                                                                                                                                                                                                                                                                                                                                                                                                                                                                                                                                                                                                                                                                  | Collectors Strip Only available from Guernsey Post HQ |                                                     |                                                                   |       |          |                 |
|             | ***************************************     |          |                           |                      | GY Large up to 100g                                                                                                                                                                                                                                                                                                                                                                                                                                                                                                                                                                                                                                                                                                                                                                                                                                                                                                                                                                                                                                                                                                                                                                                                                                                                                                                                                                                                                                                                                                                                                                                                                                                                                                                                                                                                                                                                                                                                                                                                                                                                                                            |                                                       |                                                     | Odilia, GU388                                                     |       |          |                 |
|             |                                             |          |                           |                      | UK Letter up to 100g                                                                                                                                                                                                                                                                                                                                                                                                                                                                                                                                                                                                                                                                                                                                                                                                                                                                                                                                                                                                                                                                                                                                                                                                                                                                                                                                                                                                                                                                                                                                                                                                                                                                                                                                                                                                                                                                                                                                                                                                                                                                                                           | Little Sister, GU138                                  | For mail order sale                                 |                                                                   |       |          |                 |
| GY Letter   |                                             |          |                           | UK Large up to 100g  | Amber Dawn, GU98                                                                                                                                                                                                                                                                                                                                                                                                                                                                                                                                                                                                                                                                                                                                                                                                                                                                                                                                                                                                                                                                                                                                                                                                                                                                                                                                                                                                                                                                                                                                                                                                                                                                                                                                                                                                                                                                                                                                                                                                                                                                                                               | Datastring: B2GG20                                    |                                                     |                                                                   |       |          |                 |
|             | up to 100g  B2GG20 GG04-1178-013  GUERNISEY |          |                           |                      | EUR Letter up to 20g                                                                                                                                                                                                                                                                                                                                                                                                                                                                                                                                                                                                                                                                                                                                                                                                                                                                                                                                                                                                                                                                                                                                                                                                                                                                                                                                                                                                                                                                                                                                                                                                                                                                                                                                                                                                                                                                                                                                                                                                                                                                                                           | Sandra J, GU301                                       |                                                     |                                                                   |       |          |                 |
|             |                                             |          |                           |                      | ROW Letter up to 20g                                                                                                                                                                                                                                                                                                                                                                                                                                                                                                                                                                                                                                                                                                                                                                                                                                                                                                                                                                                                                                                                                                                                                                                                                                                                                                                                                                                                                                                                                                                                                                                                                                                                                                                                                                                                                                                                                                                                                                                                                                                                                                           | Carina, GU113                                         |                                                     |                                                                   |       |          |                 |
|             |                                             |          |                           |                      | Only available from Guernsey Philatelic Bureau and via their web site  Datastring B2GG20 - Earliest session seen 1171                                                                                                                                                                                                                                                                                                                                                                                                                                                                                                                                                                                                                                                                                                                                                                                                                                                                                                                                                                                                                                                                                                                                                                                                                                                                                                                                                                                                                                                                                                                                                                                                                                                                                                                                                                                                                                                                                                                                                                                                          |                                                       |                                                     |                                                                   |       |          | · -             |
|             |                                             |          |                           |                      |                                                                                                                                                                                                                                                                                                                                                                                                                                                                                                                                                                                                                                                                                                                                                                                                                                                                                                                                                                                                                                                                                                                                                                                                                                                                                                                                                                                                                                                                                                                                                                                                                                                                                                                                                                                                                                                                                                                                                                                                                                                                                                                                |                                                       |                                                     |                                                                   |       |          |                 |
| 12-Feb-20   | RM Ser.II GG04 Guernsey - Envoy House HQ    |          | Guernsey - Envoy House HQ | Į -                  | GY Letter up to 100g                                                                                                                                                                                                                                                                                                                                                                                                                                                                                                                                                                                                                                                                                                                                                                                                                                                                                                                                                                                                                                                                                                                                                                                                                                                                                                                                                                                                                                                                                                                                                                                                                                                                                                                                                                                                                                                                                                                                                                                                                                                                                                           | Ceralia, GU29                                         | Collectors Strip                                    | 7                                                                 |       |          |                 |
|             |                                             |          |                           | GY Large up to 100g  | Odilia, GU388                                                                                                                                                                                                                                                                                                                                                                                                                                                                                                                                                                                                                                                                                                                                                                                                                                                                                                                                                                                                                                                                                                                                                                                                                                                                                                                                                                                                                                                                                                                                                                                                                                                                                                                                                                                                                                                                                                                                                                                                                                                                                                                  | Only available from Guernsey Post HQ                  |                                                     |                                                                   |       |          |                 |
|             | GY Letter up to 100g  B1GG20 GG04-1031-265  |          |                           | UK Letter up to 100g | Little Sister, GU138                                                                                                                                                                                                                                                                                                                                                                                                                                                                                                                                                                                                                                                                                                                                                                                                                                                                                                                                                                                                                                                                                                                                                                                                                                                                                                                                                                                                                                                                                                                                                                                                                                                                                                                                                                                                                                                                                                                                                                                                                                                                                                           | For mail order sales<br>Datastring: B1GG20 GG04       |                                                     |                                                                   |       |          |                 |
|             |                                             |          |                           |                      | UK Large up to 100g                                                                                                                                                                                                                                                                                                                                                                                                                                                                                                                                                                                                                                                                                                                                                                                                                                                                                                                                                                                                                                                                                                                                                                                                                                                                                                                                                                                                                                                                                                                                                                                                                                                                                                                                                                                                                                                                                                                                                                                                                                                                                                            |                                                       | Amber Dawn, GU98                                    |                                                                   |       |          |                 |
|             |                                             |          |                           |                      | EUR Letter up to 20g                                                                                                                                                                                                                                                                                                                                                                                                                                                                                                                                                                                                                                                                                                                                                                                                                                                                                                                                                                                                                                                                                                                                                                                                                                                                                                                                                                                                                                                                                                                                                                                                                                                                                                                                                                                                                                                                                                                                                                                                                                                                                                           | Sandra J, GU301                                       | -                                                   |                                                                   |       |          |                 |
|             |                                             |          |                           |                      | ROW Letter up to 20g                                                                                                                                                                                                                                                                                                                                                                                                                                                                                                                                                                                                                                                                                                                                                                                                                                                                                                                                                                                                                                                                                                                                                                                                                                                                                                                                                                                                                                                                                                                                                                                                                                                                                                                                                                                                                                                                                                                                                                                                                                                                                                           | Carina, GU113                                         |                                                     |                                                                   |       |          |                 |
|             |                                             |          |                           |                      | On early mailings to Standing datastring read B1GG20 - suggalthough the receipt shows a common of the standard | esting a January printing,<br>late/time of 12/02/2020 | sion seen 1114                                      | GUERNSEY POST Envoy House 20 Guernsey Post Envoy House La Vrangue | 20    |          |                 |