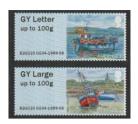

## **Guernsey Bailiwick Fishing Boats - FS 6 GG**

Designer: Robin Carter

Images printed digitally by International Security Printers (Cartor), service indicator and datastring printed thermally at point of sale.

Total: £4.47

Perfs: 14 x 14½ (simulated)

Stamp Size: 56mm x 25mm

Backing Paper: Clear film

| Date Issued | Machine                                     |          |                           | Date                 | Values                                                                                                                                                                                                                                                                                                                                                                                                                                                                                                                                                                                                                                                                                                                                                                                                                                                                                                                                                                                                                                                                                                                                                                                                                                                                                                                                                                                                                                                                                                                                                                                                                                                                                                                                                                                                                                                                                                                                                                                                                                                                                                                         | Image / Overprint                                     | Remarks                                             |                                                                   | Presp | <i>*</i> | ۲.              |
|-------------|---------------------------------------------|----------|---------------------------|----------------------|--------------------------------------------------------------------------------------------------------------------------------------------------------------------------------------------------------------------------------------------------------------------------------------------------------------------------------------------------------------------------------------------------------------------------------------------------------------------------------------------------------------------------------------------------------------------------------------------------------------------------------------------------------------------------------------------------------------------------------------------------------------------------------------------------------------------------------------------------------------------------------------------------------------------------------------------------------------------------------------------------------------------------------------------------------------------------------------------------------------------------------------------------------------------------------------------------------------------------------------------------------------------------------------------------------------------------------------------------------------------------------------------------------------------------------------------------------------------------------------------------------------------------------------------------------------------------------------------------------------------------------------------------------------------------------------------------------------------------------------------------------------------------------------------------------------------------------------------------------------------------------------------------------------------------------------------------------------------------------------------------------------------------------------------------------------------------------------------------------------------------------|-------------------------------------------------------|-----------------------------------------------------|-------------------------------------------------------------------|-------|----------|-----------------|
| (or EKD)    | Туре                                        | No.      | Location                  | Code                 |                                                                                                                                                                                                                                                                                                                                                                                                                                                                                                                                                                                                                                                                                                                                                                                                                                                                                                                                                                                                                                                                                                                                                                                                                                                                                                                                                                                                                                                                                                                                                                                                                                                                                                                                                                                                                                                                                                                                                                                                                                                                                                                                |                                                       |                                                     |                                                                   | مم    | Mint     | $\tilde{Q}_{C}$ |
|             |                                             |          | •                         |                      |                                                                                                                                                                                                                                                                                                                                                                                                                                                                                                                                                                                                                                                                                                                                                                                                                                                                                                                                                                                                                                                                                                                                                                                                                                                                                                                                                                                                                                                                                                                                                                                                                                                                                                                                                                                                                                                                                                                                                                                                                                                                                                                                |                                                       |                                                     |                                                                   |       |          | _               |
| 12-Feb-20   | RM Ser.II                                   | GG04     | Guernsey                  | -                    | GY Letter up to 100g                                                                                                                                                                                                                                                                                                                                                                                                                                                                                                                                                                                                                                                                                                                                                                                                                                                                                                                                                                                                                                                                                                                                                                                                                                                                                                                                                                                                                                                                                                                                                                                                                                                                                                                                                                                                                                                                                                                                                                                                                                                                                                           | Ceralia, GU29                                         | Issued on GP FDC                                    |                                                                   | 1 [   |          |                 |
|             |                                             |          | •                         |                      | GY Large up to 100g                                                                                                                                                                                                                                                                                                                                                                                                                                                                                                                                                                                                                                                                                                                                                                                                                                                                                                                                                                                                                                                                                                                                                                                                                                                                                                                                                                                                                                                                                                                                                                                                                                                                                                                                                                                                                                                                                                                                                                                                                                                                                                            | Odilia, GU388                                         | Issued in Presentat                                 | ion Pack                                                          |       |          |                 |
|             | GY Letter up to 100g                        |          |                           |                      | UK Letter up to 100g                                                                                                                                                                                                                                                                                                                                                                                                                                                                                                                                                                                                                                                                                                                                                                                                                                                                                                                                                                                                                                                                                                                                                                                                                                                                                                                                                                                                                                                                                                                                                                                                                                                                                                                                                                                                                                                                                                                                                                                                                                                                                                           | Little Sister, GU138                                  | Overprint: None<br>Datastring: B2GG20 GG04-1969-006 |                                                                   |       |          |                 |
|             |                                             |          |                           |                      | UK Large up to 100g                                                                                                                                                                                                                                                                                                                                                                                                                                                                                                                                                                                                                                                                                                                                                                                                                                                                                                                                                                                                                                                                                                                                                                                                                                                                                                                                                                                                                                                                                                                                                                                                                                                                                                                                                                                                                                                                                                                                                                                                                                                                                                            | Amber Dawn, GU98                                      |                                                     |                                                                   |       |          |                 |
|             |                                             |          |                           |                      | EUR Letter up to 20g                                                                                                                                                                                                                                                                                                                                                                                                                                                                                                                                                                                                                                                                                                                                                                                                                                                                                                                                                                                                                                                                                                                                                                                                                                                                                                                                                                                                                                                                                                                                                                                                                                                                                                                                                                                                                                                                                                                                                                                                                                                                                                           | Sandra J, GU301                                       |                                                     |                                                                   |       |          |                 |
|             |                                             |          |                           |                      | ROW Letter up to 20g                                                                                                                                                                                                                                                                                                                                                                                                                                                                                                                                                                                                                                                                                                                                                                                                                                                                                                                                                                                                                                                                                                                                                                                                                                                                                                                                                                                                                                                                                                                                                                                                                                                                                                                                                                                                                                                                                                                                                                                                                                                                                                           | Carina, GU113                                         |                                                     |                                                                   |       |          |                 |
|             | <b>HONOR</b>                                | G04-1969 | GUERNSEY                  |                      |                                                                                                                                                                                                                                                                                                                                                                                                                                                                                                                                                                                                                                                                                                                                                                                                                                                                                                                                                                                                                                                                                                                                                                                                                                                                                                                                                                                                                                                                                                                                                                                                                                                                                                                                                                                                                                                                                                                                                                                                                                                                                                                                |                                                       |                                                     |                                                                   | _     |          |                 |
| 12-Feb-20   | RM Ser.II GG04 Guernsey - Envoy House HQ    |          | -                         | GY Letter up to 100g | Ceralia, GU29                                                                                                                                                                                                                                                                                                                                                                                                                                                                                                                                                                                                                                                                                                                                                                                                                                                                                                                                                                                                                                                                                                                                                                                                                                                                                                                                                                                                                                                                                                                                                                                                                                                                                                                                                                                                                                                                                                                                                                                                                                                                                                                  | Collectors Strip Only available from Guernsey Post HQ |                                                     |                                                                   |       |          |                 |
|             | ***************************************     |          |                           |                      | GY Large up to 100g                                                                                                                                                                                                                                                                                                                                                                                                                                                                                                                                                                                                                                                                                                                                                                                                                                                                                                                                                                                                                                                                                                                                                                                                                                                                                                                                                                                                                                                                                                                                                                                                                                                                                                                                                                                                                                                                                                                                                                                                                                                                                                            |                                                       |                                                     | Odilia, GU388                                                     |       |          |                 |
|             |                                             |          |                           |                      | UK Letter up to 100g                                                                                                                                                                                                                                                                                                                                                                                                                                                                                                                                                                                                                                                                                                                                                                                                                                                                                                                                                                                                                                                                                                                                                                                                                                                                                                                                                                                                                                                                                                                                                                                                                                                                                                                                                                                                                                                                                                                                                                                                                                                                                                           | Little Sister, GU138                                  | For mail order sale                                 |                                                                   |       |          |                 |
| GY Letter   |                                             |          |                           | UK Large up to 100g  | Amber Dawn, GU98                                                                                                                                                                                                                                                                                                                                                                                                                                                                                                                                                                                                                                                                                                                                                                                                                                                                                                                                                                                                                                                                                                                                                                                                                                                                                                                                                                                                                                                                                                                                                                                                                                                                                                                                                                                                                                                                                                                                                                                                                                                                                                               | Datastring: B2GG20                                    |                                                     |                                                                   |       |          |                 |
|             | up to 100g  B2GG20 GG04-1178-013  GUERNISEY |          |                           |                      | EUR Letter up to 20g                                                                                                                                                                                                                                                                                                                                                                                                                                                                                                                                                                                                                                                                                                                                                                                                                                                                                                                                                                                                                                                                                                                                                                                                                                                                                                                                                                                                                                                                                                                                                                                                                                                                                                                                                                                                                                                                                                                                                                                                                                                                                                           | Sandra J, GU301                                       |                                                     |                                                                   |       |          |                 |
|             |                                             |          |                           |                      | ROW Letter up to 20g                                                                                                                                                                                                                                                                                                                                                                                                                                                                                                                                                                                                                                                                                                                                                                                                                                                                                                                                                                                                                                                                                                                                                                                                                                                                                                                                                                                                                                                                                                                                                                                                                                                                                                                                                                                                                                                                                                                                                                                                                                                                                                           | Carina, GU113                                         |                                                     |                                                                   |       |          |                 |
|             |                                             |          |                           |                      | Only available from Guernsey Philatelic Bureau and via their web site  Datastring B2GG20 - Earliest session seen 1171                                                                                                                                                                                                                                                                                                                                                                                                                                                                                                                                                                                                                                                                                                                                                                                                                                                                                                                                                                                                                                                                                                                                                                                                                                                                                                                                                                                                                                                                                                                                                                                                                                                                                                                                                                                                                                                                                                                                                                                                          |                                                       |                                                     |                                                                   |       |          | · -             |
|             |                                             |          |                           |                      |                                                                                                                                                                                                                                                                                                                                                                                                                                                                                                                                                                                                                                                                                                                                                                                                                                                                                                                                                                                                                                                                                                                                                                                                                                                                                                                                                                                                                                                                                                                                                                                                                                                                                                                                                                                                                                                                                                                                                                                                                                                                                                                                |                                                       |                                                     |                                                                   |       |          |                 |
| 12-Feb-20   | RM Ser.II GG04 Guernsey - Envoy House HQ    |          | Guernsey - Envoy House HQ | Į -                  | GY Letter up to 100g                                                                                                                                                                                                                                                                                                                                                                                                                                                                                                                                                                                                                                                                                                                                                                                                                                                                                                                                                                                                                                                                                                                                                                                                                                                                                                                                                                                                                                                                                                                                                                                                                                                                                                                                                                                                                                                                                                                                                                                                                                                                                                           | Ceralia, GU29                                         | Collectors Strip                                    | 7                                                                 |       |          |                 |
|             |                                             |          |                           | GY Large up to 100g  | Odilia, GU388                                                                                                                                                                                                                                                                                                                                                                                                                                                                                                                                                                                                                                                                                                                                                                                                                                                                                                                                                                                                                                                                                                                                                                                                                                                                                                                                                                                                                                                                                                                                                                                                                                                                                                                                                                                                                                                                                                                                                                                                                                                                                                                  | Only available from Guernsey Post HQ                  |                                                     |                                                                   |       |          |                 |
|             | GY Letter up to 100g  B1GG20 GG04-1031-265  |          |                           | UK Letter up to 100g | Little Sister, GU138                                                                                                                                                                                                                                                                                                                                                                                                                                                                                                                                                                                                                                                                                                                                                                                                                                                                                                                                                                                                                                                                                                                                                                                                                                                                                                                                                                                                                                                                                                                                                                                                                                                                                                                                                                                                                                                                                                                                                                                                                                                                                                           | For mail order sales<br>Datastring: B1GG20 GG04       |                                                     |                                                                   |       |          |                 |
|             |                                             |          |                           |                      | UK Large up to 100g                                                                                                                                                                                                                                                                                                                                                                                                                                                                                                                                                                                                                                                                                                                                                                                                                                                                                                                                                                                                                                                                                                                                                                                                                                                                                                                                                                                                                                                                                                                                                                                                                                                                                                                                                                                                                                                                                                                                                                                                                                                                                                            |                                                       | Amber Dawn, GU98                                    |                                                                   |       |          |                 |
|             |                                             |          |                           |                      | EUR Letter up to 20g                                                                                                                                                                                                                                                                                                                                                                                                                                                                                                                                                                                                                                                                                                                                                                                                                                                                                                                                                                                                                                                                                                                                                                                                                                                                                                                                                                                                                                                                                                                                                                                                                                                                                                                                                                                                                                                                                                                                                                                                                                                                                                           | Sandra J, GU301                                       | -                                                   |                                                                   |       |          |                 |
|             |                                             |          |                           |                      | ROW Letter up to 20g                                                                                                                                                                                                                                                                                                                                                                                                                                                                                                                                                                                                                                                                                                                                                                                                                                                                                                                                                                                                                                                                                                                                                                                                                                                                                                                                                                                                                                                                                                                                                                                                                                                                                                                                                                                                                                                                                                                                                                                                                                                                                                           | Carina, GU113                                         |                                                     |                                                                   |       |          |                 |
|             |                                             |          |                           |                      | On early mailings to Standing datastring read B1GG20 - suggalthough the receipt shows a common of the standard | esting a January printing,<br>late/time of 12/02/2020 | sion seen 1114                                      | GUERNSEY POST Envoy House 20 Guernsey Post Envoy House La Vrangue | 20    |          |                 |