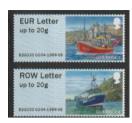

## **Guernsey Bailiwick Fishing Boats - FS 6 GG**

Designer: Robin Carter

Images printed digitally by International Security Printers (Cartor), service indicator and datastring printed thermally at point of sale.

Total: £4.47

Perfs: 14 x 14½ (simulated)

Stamp Size: 56mm x 25mm

Backing Paper: Clear film

| Date Issued | Machine                                     |          |                           | Date                 | Values                                                                                                                                                                                                                                                                                                                                                                                                                                                                                                                                                                                                                                                                                                                                                                                                                                                                                                                                                                                                                                                                                                                                                                                                                                                                                                                                                                                                                                                                                                                                                                                                                                                                                                                                                                                                                                                                                                                                                                                                                                                                                                                         | Image / Overprint                                     | Remarks                                             |                                                                   | Presp | <i>*</i> | ۲.              |
|-------------|---------------------------------------------|----------|---------------------------|----------------------|--------------------------------------------------------------------------------------------------------------------------------------------------------------------------------------------------------------------------------------------------------------------------------------------------------------------------------------------------------------------------------------------------------------------------------------------------------------------------------------------------------------------------------------------------------------------------------------------------------------------------------------------------------------------------------------------------------------------------------------------------------------------------------------------------------------------------------------------------------------------------------------------------------------------------------------------------------------------------------------------------------------------------------------------------------------------------------------------------------------------------------------------------------------------------------------------------------------------------------------------------------------------------------------------------------------------------------------------------------------------------------------------------------------------------------------------------------------------------------------------------------------------------------------------------------------------------------------------------------------------------------------------------------------------------------------------------------------------------------------------------------------------------------------------------------------------------------------------------------------------------------------------------------------------------------------------------------------------------------------------------------------------------------------------------------------------------------------------------------------------------------|-------------------------------------------------------|-----------------------------------------------------|-------------------------------------------------------------------|-------|----------|-----------------|
| (or EKD)    | Туре                                        | No.      | Location                  | Code                 |                                                                                                                                                                                                                                                                                                                                                                                                                                                                                                                                                                                                                                                                                                                                                                                                                                                                                                                                                                                                                                                                                                                                                                                                                                                                                                                                                                                                                                                                                                                                                                                                                                                                                                                                                                                                                                                                                                                                                                                                                                                                                                                                |                                                       |                                                     |                                                                   | مم    | Mint     | $\tilde{Q}_{C}$ |
|             |                                             |          | •                         |                      |                                                                                                                                                                                                                                                                                                                                                                                                                                                                                                                                                                                                                                                                                                                                                                                                                                                                                                                                                                                                                                                                                                                                                                                                                                                                                                                                                                                                                                                                                                                                                                                                                                                                                                                                                                                                                                                                                                                                                                                                                                                                                                                                |                                                       |                                                     |                                                                   |       |          | _               |
| 12-Feb-20   | RM Ser.II                                   | GG04     | Guernsey                  | -                    | GY Letter up to 100g                                                                                                                                                                                                                                                                                                                                                                                                                                                                                                                                                                                                                                                                                                                                                                                                                                                                                                                                                                                                                                                                                                                                                                                                                                                                                                                                                                                                                                                                                                                                                                                                                                                                                                                                                                                                                                                                                                                                                                                                                                                                                                           | Ceralia, GU29                                         | Issued on GP FDC                                    |                                                                   | 1 [   |          |                 |
|             |                                             |          | •                         |                      | GY Large up to 100g                                                                                                                                                                                                                                                                                                                                                                                                                                                                                                                                                                                                                                                                                                                                                                                                                                                                                                                                                                                                                                                                                                                                                                                                                                                                                                                                                                                                                                                                                                                                                                                                                                                                                                                                                                                                                                                                                                                                                                                                                                                                                                            | Odilia, GU388                                         | Issued in Presentat                                 | ion Pack                                                          |       |          |                 |
|             | GY Letter up to 100g                        |          |                           |                      | UK Letter up to 100g                                                                                                                                                                                                                                                                                                                                                                                                                                                                                                                                                                                                                                                                                                                                                                                                                                                                                                                                                                                                                                                                                                                                                                                                                                                                                                                                                                                                                                                                                                                                                                                                                                                                                                                                                                                                                                                                                                                                                                                                                                                                                                           | Little Sister, GU138                                  | Overprint: None<br>Datastring: B2GG20 GG04-1969-006 |                                                                   |       |          |                 |
|             |                                             |          |                           |                      | UK Large up to 100g                                                                                                                                                                                                                                                                                                                                                                                                                                                                                                                                                                                                                                                                                                                                                                                                                                                                                                                                                                                                                                                                                                                                                                                                                                                                                                                                                                                                                                                                                                                                                                                                                                                                                                                                                                                                                                                                                                                                                                                                                                                                                                            | Amber Dawn, GU98                                      |                                                     |                                                                   |       |          |                 |
|             |                                             |          |                           |                      | EUR Letter up to 20g                                                                                                                                                                                                                                                                                                                                                                                                                                                                                                                                                                                                                                                                                                                                                                                                                                                                                                                                                                                                                                                                                                                                                                                                                                                                                                                                                                                                                                                                                                                                                                                                                                                                                                                                                                                                                                                                                                                                                                                                                                                                                                           | Sandra J, GU301                                       |                                                     |                                                                   |       |          |                 |
|             |                                             |          |                           |                      | ROW Letter up to 20g                                                                                                                                                                                                                                                                                                                                                                                                                                                                                                                                                                                                                                                                                                                                                                                                                                                                                                                                                                                                                                                                                                                                                                                                                                                                                                                                                                                                                                                                                                                                                                                                                                                                                                                                                                                                                                                                                                                                                                                                                                                                                                           | Carina, GU113                                         |                                                     |                                                                   |       |          |                 |
|             | <b>HONOR</b>                                | G04-1969 | GUERNSEY                  |                      |                                                                                                                                                                                                                                                                                                                                                                                                                                                                                                                                                                                                                                                                                                                                                                                                                                                                                                                                                                                                                                                                                                                                                                                                                                                                                                                                                                                                                                                                                                                                                                                                                                                                                                                                                                                                                                                                                                                                                                                                                                                                                                                                |                                                       |                                                     |                                                                   | _     |          |                 |
| 12-Feb-20   | RM Ser.II GG04 Guernsey - Envoy House HQ    |          | -                         | GY Letter up to 100g | Ceralia, GU29                                                                                                                                                                                                                                                                                                                                                                                                                                                                                                                                                                                                                                                                                                                                                                                                                                                                                                                                                                                                                                                                                                                                                                                                                                                                                                                                                                                                                                                                                                                                                                                                                                                                                                                                                                                                                                                                                                                                                                                                                                                                                                                  | Collectors Strip Only available from Guernsey Post HQ |                                                     |                                                                   |       |          |                 |
|             | ***************************************     |          |                           |                      | GY Large up to 100g                                                                                                                                                                                                                                                                                                                                                                                                                                                                                                                                                                                                                                                                                                                                                                                                                                                                                                                                                                                                                                                                                                                                                                                                                                                                                                                                                                                                                                                                                                                                                                                                                                                                                                                                                                                                                                                                                                                                                                                                                                                                                                            |                                                       |                                                     | Odilia, GU388                                                     |       |          |                 |
|             |                                             |          |                           |                      | UK Letter up to 100g                                                                                                                                                                                                                                                                                                                                                                                                                                                                                                                                                                                                                                                                                                                                                                                                                                                                                                                                                                                                                                                                                                                                                                                                                                                                                                                                                                                                                                                                                                                                                                                                                                                                                                                                                                                                                                                                                                                                                                                                                                                                                                           | Little Sister, GU138                                  | For mail order sale                                 |                                                                   |       |          |                 |
| GY Letter   |                                             |          |                           | UK Large up to 100g  | Amber Dawn, GU98                                                                                                                                                                                                                                                                                                                                                                                                                                                                                                                                                                                                                                                                                                                                                                                                                                                                                                                                                                                                                                                                                                                                                                                                                                                                                                                                                                                                                                                                                                                                                                                                                                                                                                                                                                                                                                                                                                                                                                                                                                                                                                               | Datastring: B2GG20                                    |                                                     |                                                                   |       |          |                 |
|             | up to 100g  B2GG20 GG04-1178-013  GUERNISEY |          |                           |                      | EUR Letter up to 20g                                                                                                                                                                                                                                                                                                                                                                                                                                                                                                                                                                                                                                                                                                                                                                                                                                                                                                                                                                                                                                                                                                                                                                                                                                                                                                                                                                                                                                                                                                                                                                                                                                                                                                                                                                                                                                                                                                                                                                                                                                                                                                           | Sandra J, GU301                                       |                                                     |                                                                   |       |          |                 |
|             |                                             |          |                           |                      | ROW Letter up to 20g                                                                                                                                                                                                                                                                                                                                                                                                                                                                                                                                                                                                                                                                                                                                                                                                                                                                                                                                                                                                                                                                                                                                                                                                                                                                                                                                                                                                                                                                                                                                                                                                                                                                                                                                                                                                                                                                                                                                                                                                                                                                                                           | Carina, GU113                                         |                                                     |                                                                   |       |          |                 |
|             |                                             |          |                           |                      | Only available from Guernsey Philatelic Bureau and via their web site  Datastring B2GG20 - Earliest session seen 1171                                                                                                                                                                                                                                                                                                                                                                                                                                                                                                                                                                                                                                                                                                                                                                                                                                                                                                                                                                                                                                                                                                                                                                                                                                                                                                                                                                                                                                                                                                                                                                                                                                                                                                                                                                                                                                                                                                                                                                                                          |                                                       |                                                     |                                                                   |       |          | · -             |
|             |                                             |          |                           |                      |                                                                                                                                                                                                                                                                                                                                                                                                                                                                                                                                                                                                                                                                                                                                                                                                                                                                                                                                                                                                                                                                                                                                                                                                                                                                                                                                                                                                                                                                                                                                                                                                                                                                                                                                                                                                                                                                                                                                                                                                                                                                                                                                |                                                       |                                                     |                                                                   |       |          |                 |
| 12-Feb-20   | RM Ser.II GG04 Guernsey - Envoy House HQ    |          | Guernsey - Envoy House HQ | Į -                  | GY Letter up to 100g                                                                                                                                                                                                                                                                                                                                                                                                                                                                                                                                                                                                                                                                                                                                                                                                                                                                                                                                                                                                                                                                                                                                                                                                                                                                                                                                                                                                                                                                                                                                                                                                                                                                                                                                                                                                                                                                                                                                                                                                                                                                                                           | Ceralia, GU29                                         | Collectors Strip                                    | 7                                                                 |       |          |                 |
|             |                                             |          |                           | GY Large up to 100g  | Odilia, GU388                                                                                                                                                                                                                                                                                                                                                                                                                                                                                                                                                                                                                                                                                                                                                                                                                                                                                                                                                                                                                                                                                                                                                                                                                                                                                                                                                                                                                                                                                                                                                                                                                                                                                                                                                                                                                                                                                                                                                                                                                                                                                                                  | Only available from Guernsey Post HQ                  |                                                     |                                                                   |       |          |                 |
|             | GY Letter up to 100g  B1GG20 GG04-1031-265  |          |                           | UK Letter up to 100g | Little Sister, GU138                                                                                                                                                                                                                                                                                                                                                                                                                                                                                                                                                                                                                                                                                                                                                                                                                                                                                                                                                                                                                                                                                                                                                                                                                                                                                                                                                                                                                                                                                                                                                                                                                                                                                                                                                                                                                                                                                                                                                                                                                                                                                                           | For mail order sales<br>Datastring: B1GG20 GG04       |                                                     |                                                                   |       |          |                 |
|             |                                             |          |                           |                      | UK Large up to 100g                                                                                                                                                                                                                                                                                                                                                                                                                                                                                                                                                                                                                                                                                                                                                                                                                                                                                                                                                                                                                                                                                                                                                                                                                                                                                                                                                                                                                                                                                                                                                                                                                                                                                                                                                                                                                                                                                                                                                                                                                                                                                                            |                                                       | Amber Dawn, GU98                                    |                                                                   |       |          |                 |
|             |                                             |          |                           |                      | EUR Letter up to 20g                                                                                                                                                                                                                                                                                                                                                                                                                                                                                                                                                                                                                                                                                                                                                                                                                                                                                                                                                                                                                                                                                                                                                                                                                                                                                                                                                                                                                                                                                                                                                                                                                                                                                                                                                                                                                                                                                                                                                                                                                                                                                                           | Sandra J, GU301                                       | -                                                   |                                                                   |       |          |                 |
|             |                                             |          |                           |                      | ROW Letter up to 20g                                                                                                                                                                                                                                                                                                                                                                                                                                                                                                                                                                                                                                                                                                                                                                                                                                                                                                                                                                                                                                                                                                                                                                                                                                                                                                                                                                                                                                                                                                                                                                                                                                                                                                                                                                                                                                                                                                                                                                                                                                                                                                           | Carina, GU113                                         |                                                     |                                                                   |       |          |                 |
|             |                                             |          |                           |                      | On early mailings to Standing datastring read B1GG20 - suggalthough the receipt shows a common of the standard | esting a January printing,<br>late/time of 12/02/2020 | sion seen 1114                                      | GUERNSEY POST Envoy House 20 Guernsey Post Envoy House La Vrangue | 20    |          |                 |