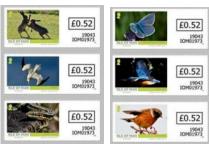

Perfs: Simulated

Paper: Raflatac Thermal P200 Stamp Size: 56mm x 25mm Coil Size: 600 and 2000

|             | 1              |            |                            |        | In                                                  | Demonto                                    |  |
|-------------|----------------|------------|----------------------------|--------|-----------------------------------------------------|--------------------------------------------|--|
|             | .              |            | achine<br>I                | Values | Description                                         | Remarks                                    |  |
| Date Issued | Туре           | No.        | Location                   |        |                                                     |                                            |  |
| 30-Jun-18   |                |            |                            | £0.52  | Nos. 6, 22 & 16 at Derby Castle Terminus            | Pre-printed in sheets for philatelic sales |  |
| 18181       |                | l .        | 1                          | £0.83  | No. 9 Crossing Ballure Viaduct (Europa)             | and FDCs.                                  |  |
|             | -              |            |                            | £1.40  | Nos. 1 & 2 at Derby Castle Terminus                 | Printed by: CCL Label Ireland Ltd in Litho |  |
|             |                | LECTRIC    |                            | £1.93  | No. 7 at Bulgham Rocks                              |                                            |  |
|             |                | P)         | £0.52<br>18181<br>10M01973 |        |                                                     |                                            |  |
| 30-Jun-18   | Fujitsu        | 211-1      | POHQ                       | £0.52  | Nos. 6, 22 & 16 at Derby Castle Terminus            | Available from Postal Kiosks               |  |
| 18181       |                | 214.1      | Peel - Shoprite            | £0.83  | No. 9 Crossing Ballure Viaduct (Europa)             |                                            |  |
|             |                | 220-1      | Ramsey PO                  | £1.40  | Nos. 1 & 2 at Derby Castle Terminus                 |                                            |  |
|             |                |            | •                          | £0.57  | No. 7 at Bulgham Rocks                              |                                            |  |
|             |                |            |                            | £0.90  |                                                     |                                            |  |
|             | ISL MANAGEMENT |            | £ 0.57                     | £1.50  | Also seen strips of 4 - £0.57, £0.57, £0.90 & £1.50 |                                            |  |
| 30-Jun-18   | aCon           |            |                            | £0.52  | Nos. 6, 22 & 16 at Derby Castle Terminus            | Available from aCon desk top printers      |  |
| 18181       |                |            |                            | £0.83  | No. 9 Crossing Ballure Viaduct (Europa)             |                                            |  |
|             |                |            |                            | £1.40  | Nos. 1 & 2 at Derby Castle Terminus                 |                                            |  |
|             | -              | 40-AN-C2   |                            | £1.93  | No. 7 at Bulgham Rocks                              |                                            |  |
|             | 125"           |            | £ 0.52                     |        |                                                     |                                            |  |
|             | ISLEWMAN       | 99         | 19043<br>IOM01507          |        |                                                     |                                            |  |
| 30-Jun-18   | Epson          | 122-1      |                            | £0.52  | Nos. 6, 22 & 16 at Derby Castle Terminus            | Available from Post Office Counters        |  |
| 18181       |                |            | •                          | £0.83  | No. 9 Crossing Ballure Viaduct (Europa)             |                                            |  |
|             |                |            |                            | £1.40  | Nos. 1 & 2 at Derby Castle Terminus                 |                                            |  |
|             | -              |            |                            | £1.93  | No. 7 at Bulgham Rocks                              |                                            |  |
|             |                | OPERATOR I | £0.52                      |        |                                                     |                                            |  |