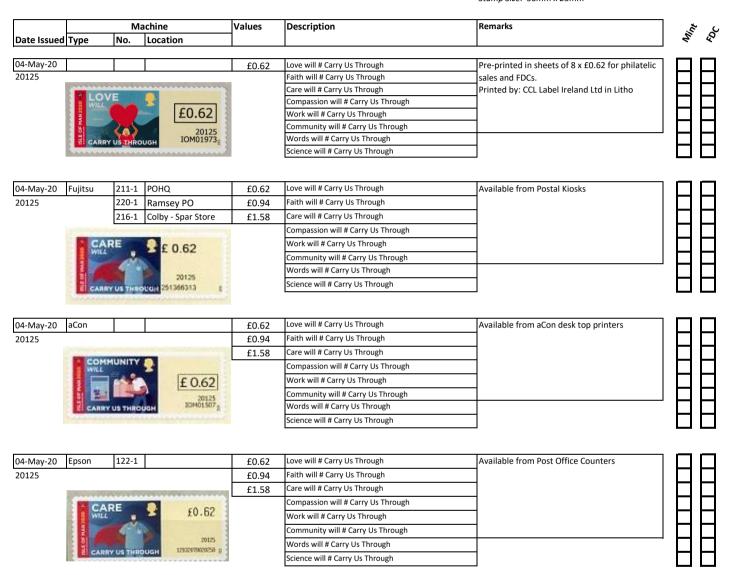

| HH           |
|             |         |                        |                                |       | Holly Berries                |                                                    | HH           |
|             |         |                        |                                |       | nony bernes                  |                                                    | $\sqcup$     |

20125 IOM0197

#### Isle of Man - Carry Us Through ~ Supporting COVID 19 - VVD 6

£0.62

20125 IOM01973







£0.62

20125 IOM01973



£0.62

20125 IOM01973 Design: Ben Glazier of Glazier Design

Images printed by CCL Label Ireland Ltd, service indicator and datastring printed thermally at point of sale.

Perfs: Simulated

Stamp Size: 56mm x 25mm



# Isle of Man - Christmas 2020 - VVD 7







Design: Ben Glazier of Glazier Design

Images printed by CCL Label Ireland Ltd, service indicator and datastring printed thermally at point of sale.

Perfs: Simulated

Stamp Size: 56mm x 25mm

|                    |             | Machine     |                   | Machine Values Description | Remarks