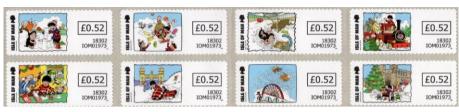

### Isle of Man - A Beano Christmas 2018 - VVD 3

£ 0.52

18302 IOM01508,

Artist: Nigel Parkinson

Images printed in lithography by CCL Label Ireland Ltd, service indicator and datastring printed thermally at point of sale.

Perfs: Simulated

Stamp Size: 56mm x 25mm

|                    | Machine |                            |               | Values | Description                                   | Remarks                                         |
|--------------------|---------|----------------------------|---------------|--------|-----------------------------------------------|-------------------------------------------------|
| ite Issued         | Туре    | No.                        | Location      |        |                                               |                                                 |
|                    |         |                            | T             |        |                                               | 1                                               |
| 29-Oct-18<br>18302 |         |                            |               | £0.52  | 1. Snowcastle                                 | Pre-printed in sheets of 24 (3 x 8 x £0.52) for |
|                    |         |                            |               |        | 2. Kartie / sled                              | philatelic sales and FDCs.                      |
|                    |         | . ~                        |               |        | 3. Chasing Manx Cat                           | Printed by: CCL Label Ireland Ltd in Litho      |
|                    |         | £0.52<br>18302<br>10M01973 |               |        | 4. Manx Christmas Train                       |                                                 |
|                    | 3 5     |                            |               |        | 5. Sorting Letters                            |                                                 |
|                    | 3       |                            |               |        | 6. Marine Drive Toll Gate                     |                                                 |
|                    | 2       | 10M01973                   |               |        | 7. Santa at Laxey Wheel                       |                                                 |
|                    | Baaaaa  | 200000                     |               |        | 8. Castle Rushen Party                        |                                                 |
| 01-Nov-18          | Fujitsu | 201-2                      |               | £0.52  | 1. Snowcastle                                 | Available from Postal Kiosks                    |
|                    |         | 211-1                      | POHQ          | £0.83  | 2. Kartie / sled                              |                                                 |
|                    |         | 220-1                      | Ramsey PO     | £1.40  | 3. Chasing Manx Cat                           |                                                 |
|                    |         | ,                          |               |        | 4. Manx Christmas Train                       |                                                 |
|                    | -       | £ 0.52                     |               |        | 5. Sorting Letters                            |                                                 |
|                    | 2       |                            |               |        | 6. Marine Drive Toll Gate                     |                                                 |
|                    | 3       |                            |               |        | 7. Santa at Laxey Wheel                       |                                                 |
|                    | 6 2     |                            |               |        | 8. Castle Rushen Party                        |                                                 |
|                    | 35      | 無量                         | 2012682900141 | 1      |                                               |                                                 |
|                    |         |                            |               | 2      |                                               |                                                 |
|                    |         |                            |               |        | Strips of 4 stamps are available - £0.52, £0. | 52, £0.83 & £1.40                               |
|                    |         |                            |               |        |                                               |                                                 |
| 29-Oct-18          | aCon    |                            |               | £0.52  | 1. Snowcastle                                 | Available from aCon desk top printers           |
| -Oct-18            |         | •                          |               | £0.83  | 2. Kartie / sled                              |                                                 |
| -Oct-18<br>302     |         |                            |               | 10.03  |                                               |                                                 |
|                    |         |                            |               | £1.25  | 3. Chasing Manx Cat                           |                                                 |
|                    |         |                            |               |        | · ·                                           |                                                 |

Strips of 4 stamps are available - £0.52, £0.83, £1.25 & £1.40

6. Marine Drive Toll Gate 7. Santa at Laxey Wheel

8. Castle Rushen Party

Strips of 4 stamps are available - £0.52, £0.83, £1.25 & £1.40

**Esel** 