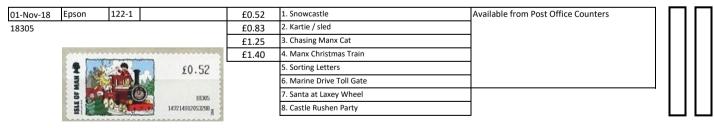

Perfs: Simulated

Stamp Size: 56mm x 25mm

|                    | Machine |                            |               | Values | Description                                   | Remarks                                         |
|--------------------|---------|----------------------------|---------------|--------|-----------------------------------------------|-------------------------------------------------|
| ite Issued         | Туре    | No.                        | Location      |        |                                               |                                                 |
|                    |         |                            | T             |        |                                               | 1                                               |
| 29-Oct-18<br>18302 |         |                            |               | £0.52  | 1. Snowcastle                                 | Pre-printed in sheets of 24 (3 x 8 x £0.52) for |
|                    |         |                            |               |        | 2. Kartie / sled                              | philatelic sales and FDCs.                      |
|                    |         | . ~                        |               |        | 3. Chasing Manx Cat                           | Printed by: CCL Label Ireland Ltd in Litho      |
|                    |         | £0.52<br>18302<br>10M01973 |               |        | 4. Manx Christmas Train                       |                                                 |
|                    | 3 5     |                            |               |        | 5. Sorting Letters                            |                                                 |
|                    | 3       |                            |               |        | 6. Marine Drive Toll Gate                     |                                                 |
|                    | 2       | 10M01973                   |               |        | 7. Santa at Laxey Wheel                       |                                                 |
|                    | Baaaaa  | 200000                     |               |        | 8. Castle Rushen Party                        |                                                 |
| 01-Nov-18          | Fujitsu | 201-2                      |               | £0.52  | 1. Snowcastle                                 | Available from Postal Kiosks                    |
|                    |         | 211-1                      | POHQ          | £0.83  | 2. Kartie / sled                              |                                                 |
|                    |         | 220-1                      | Ramsey PO     | £1.40  | 3. Chasing Manx Cat                           |                                                 |
|                    |         | ,                          |               |        | 4. Manx Christmas Train                       |                                                 |
|                    | -       | £ 0.52                     |               |        | 5. Sorting Letters                            |                                                 |
|                    | 2       |                            |               |        | 6. Marine Drive Toll Gate                     |                                                 |
|                    | 3       |                            |               |        | 7. Santa at Laxey Wheel                       |                                                 |
|                    | 6 2     |                            |               |        | 8. Castle Rushen Party                        |                                                 |
|                    | 35      | 無量                         | 2012682900141 | 1      |                                               |                                                 |
|                    |         |                            |               | 2      |                                               |                                                 |
|                    |         |                            |               |        | Strips of 4 stamps are available - £0.52, £0. | 52, £0.83 & £1.40                               |
|                    |         |                            |               |        |                                               |                                                 |
| 29-Oct-18          | aCon    |                            |               | £0.52  | 1. Snowcastle                                 | Available from aCon desk top printers           |
| -Oct-18            |         | •                          |               | £0.83  | 2. Kartie / sled                              |                                                 |
| -Oct-18<br>302     |         |                            |               | 10.03  |                                               |                                                 |
|                    |         |                            |               | £1.25  | 3. Chasing Manx Cat                           |                                                 |
|                    |         |                            |               |        | · ·                                           |                                                 |

Strips of 4 stamps are available - £0.52, £0.83, £1.25 & £1.40

6. Marine Drive Toll Gate 7. Santa at Laxey Wheel

8. Castle Rushen Party

Strips of 4 stamps are available - £0.52, £0.83, £1.25 & £1.40

**Esel** 