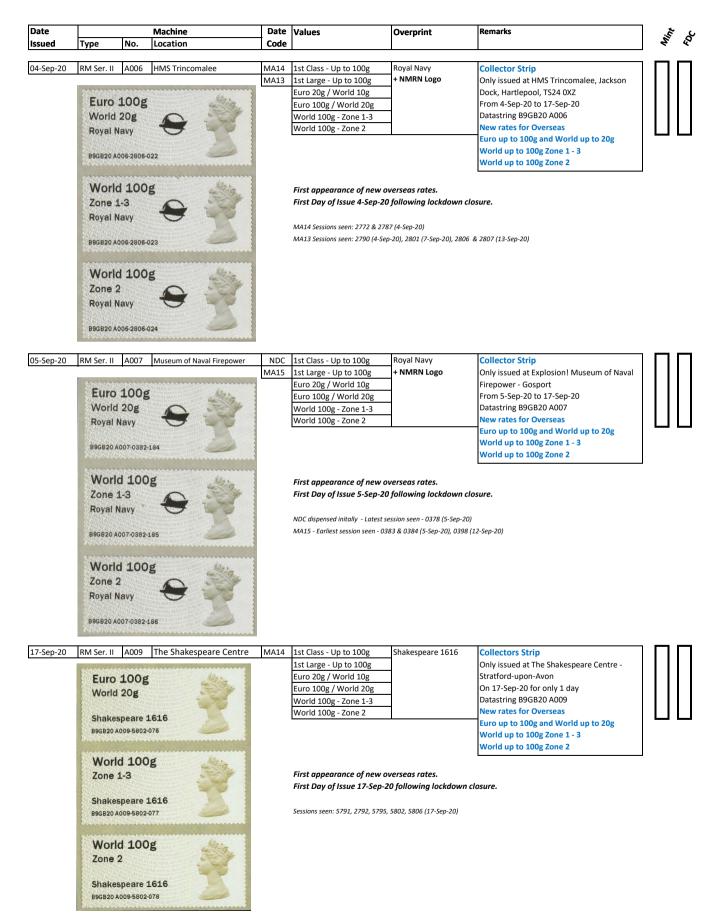

| MA13         | 1st Class - Up to 100g<br>1st Large - Up to 100g<br>Euro 20g / World 10g<br>Euro 100g / World 20g<br>World 100g - Zone 1-3<br>World 100g - Zone 2<br>First appearance of new o<br>First Day of Issue 2-Sep-20<br>Sessions seen: 3819 & 3821 (2-Se | following lockdown | Collector Strip<br>Only issued at the RNSM, Gosport<br>From 5-Sep-20 to 17-Sep-20<br>Datastring B9GB20 A004<br>New rates for Overseas<br>Euro up to 100g and World up to 20g<br>World up to 100g Zone 1 - 3<br>World up to 100g Zone 2    |             |

#### Machin Head - FS 1

Based on the design of Arnold Machin

Stamp Size: 56mm x 25mm

Two phosphor bands

Images printed in Gravure by International Security Printers (Walsall), service indicator and datastring printed thermally at point of sale.



#### Machin Head - FS 1

Based on the design of Arnold Machin

Stamp Size: 56mm x 25mm

Two phosphor bands

Images printed in Gravure by International Security Printers (Walsall), service indicator and datastring printed thermally at point of sale.

Perfs: 14 x 14½ (simulated)

| Date     |                          |                     | Machine