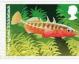

Two phosphor bands
Perfs: 14 x 14½ (simulated)

Printers, service indicator and datastring printed

|             |               |       |                 |             |                        |                       | Stamp Size: 56mm x 25mm             |      |
|-------------|---------------|-------|-----------------|-------------|------------------------|-----------------------|-------------------------------------|------|
| Date Issued |               | 1     | Machine         | Date        | Values                 | Description           | Remarks                             | Mint |
| (or EKD)    | Type          | No.   | Location        | Code        |                        |                       |                                     | ₹.   |
| 22-Feb-13   | RM Ser. I     | C1    | Tallents House  |             | 1st Class - Up to 100g | L/S Water Beetle      | Issued on RM FDC                    | 1    |
| 22-1 60-13  | INIVI SEL. I  | CI    | Talletits House |             | 1st Class - Up to 100g | Three-spined Stickle. | Datastring: A2GB13 C1-051840-11     |      |
|             |               |       |                 | ļ           | 1st Class - Up to 100g | Smooth Newt           |                                     |      |
|             |               |       |                 | ļ           | 1st Class - Up to 100g | Fairy Shrimp          | ╡ !                                 |      |
|             |               |       |                 |             | 1st Class - Up to 100g | Emperor Dragonfly     | 1                                   |      |
|             |               |       |                 |             | 1st Class - Up to 100g | Glutinous Snail       | 1                                   |      |
| 2-Feb-13    | RM Ser. I     | C2    | Tallents House  | _           | 1st Class - Up to 100g | L/S Water Beetle      | Issued in Presentation Pack - P&G11 | 1 —  |
| .2 1 (1)    | INIVI SCI. I  | CZ    | Tallettis House |             | 1st Class - Up to 100g | Three-spined Stickle. | Datastring: A2GB13 C2-051840-11     |      |
|             |               |       |                 | l           | 1st Class - Up to 100g | Smooth Newt           |                                     |      |
|             |               |       |                 | l           | 1st Class - Up to 100g | Fairy Shrimp          | ╡ !                                 |      |
|             |               |       |                 | l           | 1st Class - Up to 100g | Emperor Dragonfly     | 1                                   |      |
|             |               |       |                 |             | 1st Class - Up to 100g | Glutinous Snail       | 1                                   | J Ш  |
|             |               |       |                 |             |                        |                       |                                     |      |
| 2-Feb-13    | Wincor-Nix    | xdorf | Nationwide      | -           | 1st Class - Up to 100g | L/S Water Beetle      | Collectors Strip                    |      |
|             |               |       | -               | -           | 1st Large - Up to 100g | Three-spined Stickle. | Issued from POs with WN machines    |      |
|             |               |       |                 | ļ           | Europe - Up to 20g     | Smooth Newt           | ]                                   |      |
|             |               |       |                 | ļ           | Worldwide - Up to 10g  | Fairy Shrimp          | ]                                   |      |
|             |               |       |                 | ļ           | Worldwide - Up to 20g  | Emperor Dragonfly     | _                                   |      |
|             |               |       |                 |             | Worldwide - Up to 40g  | Glutinous Snail       |                                     | JЦ   |
| 2-Feb-13    | Wincor-Nix    | vdorf | Nationwide      | <del></del> | 1st Class - Up to 100g | L/S Water Beetle      | Issued from POs with WN machines    | 1 🗖  |
| 1100 13     | Willicon 1412 | AGOI1 | Nationwide      |             | 1st Class - Up to 100g | Three-spined Stickle. |                                     |      |
|             |               |       |                 | ļ           | 1st Class - Up to 100g | · ·                   | -                                   | ΙН   |
|             |               |       |                 | ļ           |                        | Smooth Newt           | -                                   | lН   |
|             |               |       |                 | ļ           | 1st Class - Up to 100g | Fairy Shrimp          | -                                   |      |
|             |               |       |                 | l           | 1st Class - Up to 100g | Emperor Dragonfly     | -                                   | ΙН   |
|             |               |       |                 |             | 1st Class - Up to 100g | Glutinous Snail       |                                     | JЦ   |
| 2-Feb-13    | Wincor-Nix    | xdorf | Nationwide      | -           | 1st Large - Up to 100g | L/S Water Beetle      | Issued from POs with WN machines    | ΙП   |
|             | ı             |       |                 |             | 1st Large - Up to 100g | Three-spined Stickle. | <b>-</b>                            |      |
|             |               |       |                 | l           | 1st Large - Up to 100g | Smooth Newt           | ┥ !                                 |      |
|             |               |       |                 | ļ           | 1st Large - Up to 100g | Fairy Shrimp          | -                                   |      |
|             |               |       |                 | l           | 1st Large - Up to 100g | Emperor Dragonfly     | ╡ !                                 | ΙН   |
|             |               |       |                 |             | 1st Large - Up to 100g | Glutinous Snail       | -                                   |      |
|             | •             |       |                 |             |                        |                       |                                     |      |
| 2-Feb-13    | Wincor-Nix    | xdorf | Nationwide      | -           | Europe - Up to 20g     | L/S Water Beetle      | Issued from POs with WN machines    | ΙН   |
|             |               |       |                 | ļ           | Europe - Up to 20g     | Three-spined Stickle. | _                                   | Ш    |
|             |               |       |                 | ļ           | Europe - Up to 20g     | Smooth Newt           | _                                   | ⊢Ц   |
|             |               |       |                 | ļ           | Europe - Up to 20g     | Fairy Shrimp          | _                                   | ⊢Ш   |
|             |               |       |                 | ļ           | Europe - Up to 20g     | Emperor Dragonfly     | _                                   | ⊢Ш   |
|             |               |       |                 |             | Europe - Up to 20g     | Glutinous Snail       |                                     | JЦ   |
| 2-Feb-13    | Wincor-Nix    | xdorf | Nationwide      | -           | Worldwide - Up to 10g  | L/S Water Beetle      | Issued from POs with WN machines    | ιП   |
|             | 1             |       |                 |             | Worldwide - Up to 10g  | Three-spined Stickle. | 1                                   | ΙH   |
|             |               |       |                 | ļ           | Worldwide - Up to 10g  | Smooth Newt           | ┥ !                                 | ΙH   |
|             |               |       |                 | ļ           | Worldwide - Up to 10g  |                       | -                                   | ١Н   |
|             |               |       |                 | ļ           |                        | Fairy Shrimp          | -                                   | ΙH   |
|             |               |       |                 | ļ           | Worldwide - Up to 10g  | Emperor Dragonfly     | -                                   | ⊢H   |
|             |               |       |                 |             | Worldwide - Up to 10g  | Glutinous Snail       |                                     | ·    |
| 2-Feb-13    | Wincor-Nix    | xdorf | Nationwide      |             | Worldwide - Up to 20g  | L/S Water Beetle      | Issued from POs with WN machines    |      |
|             |               |       |                 |             | Worldwide - Up to 20g  | Three-spined Stickle. |                                     | ΙП   |
|             |               |       |                 |             | Worldwide - Up to 20g  | Smooth Newt           | 7                                   | ╽╓   |
|             |               |       |                 |             | Worldwide - Up to 20g  | Fairy Shrimp          | 7                                   | ΙП   |
|             |               |       |                 |             |                        |                       | 7                                   |      |
|             |               |       |                 | İ           | Worldwide - Up to 20g  | Emperor Dragonfly     | i                                   |      |