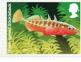

Two phosphor bands
Perfs: 14 x 14½ (simulated)

Printers, service indicator and datastring printed

|             |               |       |                 |             |                        |                       | Stamp Size: 56mm x 25mm             |      |
|-------------|---------------|-------|-----------------|-------------|------------------------|-----------------------|-------------------------------------|------|
| Date Issued |               | 1     | Machine         | Date        | Values                 | Description           | Remarks                             | Mint |
| (or EKD)    | Type          | No.   | Location        | Code        |                        |                       |                                     | ₹.   |
| 22-Feb-13   | RM Ser. I     | C1    | Tallents House  |             | 1st Class - Up to 100g | L/S Water Beetle      | Issued on RM FDC                    | 1    |
| 22-1 60-13  | INIVI SEL. I  | CI    | Talletits House |             | 1st Class - Up to 100g | Three-spined Stickle. | Datastring: A2GB13 C1-051840-11     |      |
|             |               |       |                 | ļ           | 1st Class - Up to 100g | Smooth Newt           |                                     |      |
|             |               |       |                 | ļ           | 1st Class - Up to 100g | Fairy Shrimp          | ╡ !                                 |      |
|             |               |       |                 |             | 1st Class - Up to 100g | Emperor Dragonfly     | 1                                   |      |
|             |               |       |                 |             | 1st Class - Up to 100g | Glutinous Snail       | 1                                   |      |
| 2-Feb-13    | RM Ser. I     | C2    | Tallents House  | _           | 1st Class - Up to 100g | L/S Water Beetle      | Issued in Presentation Pack - P&G11 | 1 —  |
| .2 1 (1)    | INIVI SCI. I  | CZ    | Tallettis House |             | 1st Class - Up to 100g | Three-spined Stickle. | Datastring: A2GB13 C2-051840-11     |      |
|             |               |       |                 | l           | 1st Class - Up to 100g | Smooth Newt           |                                     |      |
|             |               |       |                 | l           | 1st Class - Up to 100g | Fairy Shrimp          | ╡ !                                 |      |
|             |               |       |                 | l           | 1st Class - Up to 100g | Emperor Dragonfly     | 1                                   |      |
|             |               |       |                 |             | 1st Class - Up to 100g | Glutinous Snail       | 1                                   | J Ш  |
|             |               |       |                 |             |                        |                       |                                     |      |
| 2-Feb-13    | Wincor-Nix    | xdorf | Nationwide      | -           | 1st Class - Up to 100g | L/S Water Beetle      | Collectors Strip                    |      |
|             |               |       | -               | -           | 1st Large - Up to 100g | Three-spined Stickle. | Issued from POs with WN machines    |      |
|             |               |       |                 | ļ           | Europe - Up to 20g     | Smooth Newt           | ]                                   |      |
|             |               |       |                 | ļ           | Worldwide - Up to 10g  | Fairy Shrimp          | ]                                   |      |
|             |               |       |                 | ļ           | Worldwide - Up to 20g  | Emperor Dragonfly     | _                                   |      |
|             |               |       |                 |             | Worldwide - Up to 40g  | Glutinous Snail       |                                     | JЦ   |
| 2-Feb-13    | Wincor-Nix    | vdorf | Nationwide      | <del></del> | 1st Class - Up to 100g | L/S Water Beetle      | Issued from POs with WN machines    | 1 🗖  |
| 1100 13     | Willicon 1412 | AGOI1 | Nationwide      |             | 1st Class - Up to 100g | Three-spined Stickle. |                                     |      |
|             |               |       |                 | ļ           | 1st Class - Up to 100g | · ·                   | -                                   | ΙН   |
|             |               |       |                 | ļ           |                        | Smooth Newt           | -                                   | lН   |
|             |               |       |                 | ļ           | 1st Class - Up to 100g | Fairy Shrimp          | -                                   |      |
|             |               |       |                 | l           | 1st Class - Up to 100g | Emperor Dragonfly     | -                                   | ΙН   |
|             |               |       |                 |             | 1st Class - Up to 100g | Glutinous Snail       |                                     | JЦ   |
| 2-Feb-13    | Wincor-Nix    | xdorf | Nationwide      | -           | 1st Large - Up to 100g | L/S Water Beetle      | Issued from POs with WN machines    | ΙП   |
|             | ı             |       |                 |             | 1st Large - Up to 100g | Three-spined Stickle. | <b>-</b>                            |      |
|             |               |       |                 | l           | 1st Large - Up to 100g | Smooth Newt           | ┥ !                                 |      |
|             |               |       |                 | ļ           | 1st Large - Up to 100g | Fairy Shrimp          | -                                   |      |
|             |               |       |                 | l           | 1st Large - Up to 100g | Emperor Dragonfly     | ╡ !                                 | ΙН   |
|             |               |       |                 |             | 1st Large - Up to 100g | Glutinous Snail       | -                                   |      |
|             | •             |       |                 |             |                        |                       |                                     |      |
| 2-Feb-13    | Wincor-Nix    | xdorf | Nationwide      | -           | Europe - Up to 20g     | L/S Water Beetle      | Issued from POs with WN machines    | ΙН   |
|             |               |       |                 | ļ           | Europe - Up to 20g     | Three-spined Stickle. | _                                   | Ш    |
|             |               |       |                 | ļ           | Europe - Up to 20g     | Smooth Newt           | _                                   | ⊢Ц   |
|             |               |       |                 | ļ           | Europe - Up to 20g     | Fairy Shrimp          | _                                   | ⊢Ш   |
|             |               |       |                 | ļ           | Europe - Up to 20g     | Emperor Dragonfly     | _                                   | ⊢Ш   |
|             |               |       |                 |             | Europe - Up to 20g     | Glutinous Snail       |                                     | JЦ   |
| 2-Feb-13    | Wincor-Nix    | xdorf | Nationwide      | -           | Worldwide - Up to 10g  | L/S Water Beetle      | Issued from POs with WN machines    | ιП   |
|             | 1             |       |                 |             | Worldwide - Up to 10g  | Three-spined Stickle. | 1                                   | ΙH   |
|             |               |       |                 | ļ           | Worldwide - Up to 10g  | Smooth Newt           | ┥ !                                 | ΙH   |
|             |               |       |                 | ļ           | Worldwide - Up to 10g  |                       | -                                   | ١Н   |
|             |               |       |                 | ļ           |                        | Fairy Shrimp          | -                                   | ΙH   |
|             |               |       |                 | ļ           | Worldwide - Up to 10g  | Emperor Dragonfly     | -                                   | ⊢H   |
|             |               |       |                 |             | Worldwide - Up to 10g  | Glutinous Snail       |                                     | ·    |
| 2-Feb-13    | Wincor-Nix    | xdorf | Nationwide      |             | Worldwide - Up to 20g  | L/S Water Beetle      | Issued from POs with WN machines    |      |
|             |               |       |                 |             | Worldwide - Up to 20g  | Three-spined Stickle. |                                     | ΙП   |
|             |               |       |                 |             | Worldwide - Up to 20g  | Smooth Newt           | 7                                   | ╽╓   |
|             |               |       |                 |             | Worldwide - Up to 20g  | Fairy Shrimp          | 7                                   | ΙП   |
|             |               |       |                 |             |                        |                       | 7                                   |      |
|             |               |       |                 | İ           | Worldwide - Up to 20g  | Emperor Dragonfly     | i                                   |      |