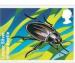

Two phosphor bands
Perfs: 14 x 14½ (simulated)

Printers, service indicator and datastring printed

|             |               |       |                 |             |                        |                       | Stamp Size: 56mm x 25mm             |      |
|-------------|---------------|-------|-----------------|-------------|------------------------|-----------------------|-------------------------------------|------|
| Date Issued |               | 1     | Machine         | Date        | Values                 | Description           | Remarks                             | Mint |
| (or EKD)    | Type          | No.   | Location        | Code        |                        |                       |                                     | ₹.   |
| 22-Feb-13   | RM Ser. I     | C1    | Tallents House  |             | 1st Class - Up to 100g | L/S Water Beetle      | Issued on RM FDC                    | 1    |
| 22-1 60-13  | INIVI SEL. I  | CI    | Talletits House |             | 1st Class - Up to 100g | Three-spined Stickle. | Datastring: A2GB13 C1-051840-11     |      |
|             |               |       |                 | ļ           | 1st Class - Up to 100g | Smooth Newt           |                                     |      |
|             |               |       |                 | ļ           | 1st Class - Up to 100g | Fairy Shrimp          | ╡ !                                 |      |
|             |               |       |                 |             | 1st Class - Up to 100g | Emperor Dragonfly     | 1                                   |      |
|             |               |       |                 |             | 1st Class - Up to 100g | Glutinous Snail       | 1                                   |      |
| 2-Feb-13    | RM Ser. I     | C2    | Tallents House  | _           | 1st Class - Up to 100g | L/S Water Beetle      | Issued in Presentation Pack - P&G11 | 1 —  |
| .2 1 (1)    | INIVI SCI. I  | CZ    | Tallettis House |             | 1st Class - Up to 100g | Three-spined Stickle. | Datastring: A2GB13 C2-051840-11     |      |
|             |               |       |                 | l           | 1st Class - Up to 100g | Smooth Newt           |                                     |      |
|             |               |       |                 | l           | 1st Class - Up to 100g | Fairy Shrimp          | ╡ !                                 |      |
|             |               |       |                 | l           | 1st Class - Up to 100g | Emperor Dragonfly     | 1                                   |      |
|             |               |       |                 |             | 1st Class - Up to 100g | Glutinous Snail       | 1                                   | J Ш  |
|             |               |       |                 |             |                        |                       |                                     |      |
| 2-Feb-13    | Wincor-Nix    | xdorf | Nationwide      | -           | 1st Class - Up to 100g | L/S Water Beetle      | Collectors Strip                    |      |
|             |               |       | -               | -           | 1st Large - Up to 100g | Three-spined Stickle. | Issued from POs with WN machines    |      |
|             |               |       |                 | ļ           | Europe - Up to 20g     | Smooth Newt           | ]                                   |      |
|             |               |       |                 | ļ           | Worldwide - Up to 10g  | Fairy Shrimp          | ]                                   |      |
|             |               |       |                 | ļ           | Worldwide - Up to 20g  | Emperor Dragonfly     | _                                   |      |
|             |               |       |                 |             | Worldwide - Up to 40g  | Glutinous Snail       |                                     | JЦ   |
| 2-Feb-13    | Wincor-Nix    | vdorf | Nationwide      | <del></del> | 1st Class - Up to 100g | L/S Water Beetle      | Issued from POs with WN machines    | 1 🗖  |
| 1100 13     | Willicon 1412 | AGOI1 | Nationwide      |             | 1st Class - Up to 100g | Three-spined Stickle. |                                     |      |
|             |               |       |                 | ļ           | 1st Class - Up to 100g | · ·                   | -                                   | ΙН   |
|             |               |       |                 | ļ           |                        | Smooth Newt           | -                                   | lН   |
|             |               |       |                 | ļ           | 1st Class - Up to 100g | Fairy Shrimp          | -                                   |      |
|             |               |       |                 | l           | 1st Class - Up to 100g | Emperor Dragonfly     | -                                   | ΙН   |
|             |               |       |                 |             | 1st Class - Up to 100g | Glutinous Snail       |                                     | JЦ   |
| 2-Feb-13    | Wincor-Nix    | xdorf | Nationwide      | -           | 1st Large - Up to 100g | L/S Water Beetle      | Issued from POs with WN machines    | ΙП   |
|             | ı             |       |                 |             | 1st Large - Up to 100g | Three-spined Stickle. | <b>-</b>                            |      |
|             |               |       |                 | l           | 1st Large - Up to 100g | Smooth Newt           | ┥ !                                 |      |
|             |               |       |                 | ļ           | 1st Large - Up to 100g | Fairy Shrimp          | -                                   |      |
|             |               |       |                 | l           | 1st Large - Up to 100g | Emperor Dragonfly     | ╡ !                                 | ΙН   |
|             |               |       |                 |             | 1st Large - Up to 100g | Glutinous Snail       | -                                   |      |
|             | •             |       |                 |             |                        |                       |                                     |      |
| 2-Feb-13    | Wincor-Nix    | xdorf | Nationwide      | -           | Europe - Up to 20g     | L/S Water Beetle      | Issued from POs with WN machines    | ΙН   |
|             |               |       |                 | ļ           | Europe - Up to 20g     | Three-spined Stickle. | _                                   | Ш    |
|             |               |       |                 | ļ           | Europe - Up to 20g     | Smooth Newt           | _                                   | ⊢Ц   |
|             |               |       |                 | ļ           | Europe - Up to 20g     | Fairy Shrimp          | _                                   | ⊢Ш   |
|             |               |       |                 | ļ           | Europe - Up to 20g     | Emperor Dragonfly     | _                                   | ⊢Ш   |
|             |               |       |                 |             | Europe - Up to 20g     | Glutinous Snail       |                                     | JЦ   |
| 2-Feb-13    | Wincor-Nix    | xdorf | Nationwide      | -           | Worldwide - Up to 10g  | L/S Water Beetle      | Issued from POs with WN machines    | ιП   |
|             | 1             |       |                 |             | Worldwide - Up to 10g  | Three-spined Stickle. | 1                                   | ΙH   |
|             |               |       |                 | ļ           | Worldwide - Up to 10g  | Smooth Newt           | ┥ !                                 | ΙH   |
|             |               |       |                 | ļ           | Worldwide - Up to 10g  |                       | -                                   | ١Н   |
|             |               |       |                 | ļ           |                        | Fairy Shrimp          | -                                   | ΙH   |
|             |               |       |                 | ļ           | Worldwide - Up to 10g  | Emperor Dragonfly     | -                                   | ⊢H   |
|             |               |       |                 |             | Worldwide - Up to 10g  | Glutinous Snail       |                                     | ·    |
| 2-Feb-13    | Wincor-Nix    | xdorf | Nationwide      |             | Worldwide - Up to 20g  | L/S Water Beetle      | Issued from POs with WN machines    |      |
|             |               |       |                 |             | Worldwide - Up to 20g  | Three-spined Stickle. |                                     | ΙП   |
|             |               |       |                 |             | Worldwide - Up to 20g  | Smooth Newt           | 7                                   | ╽╓   |
|             |               |       |                 |             | Worldwide - Up to 20g  | Fairy Shrimp          | 7                                   | ΙП   |
|             |               |       |                 |             |                        |                       | 7                                   |      |
|             |               |       |                 | İ           | Worldwide - Up to 20g  | Emperor Dragonfly     | i                                   |      |