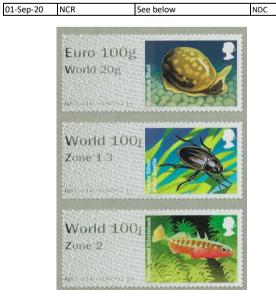

Two phosphor bands
Perfs: 14 x 14½ (simulated)

Printers, service indicator and datastring printed

|             |               |       |                 |             |                        |                       | Stamp Size: 56mm x 25mm             |      |
|-------------|---------------|-------|-----------------|-------------|------------------------|-----------------------|-------------------------------------|------|
| Date Issued |               | 1     | Machine         | Date        | Values                 | Description           | Remarks                             | Mint |
| (or EKD)    | Type          | No.   | Location        | Code        |                        |                       |                                     | ₹.   |
| 22-Feb-13   | RM Ser. I     | C1    | Tallents House  |             | 1st Class - Up to 100g | L/S Water Beetle      | Issued on RM FDC                    | 1    |
| 22-1 60-13  | INIVI SEL. I  | CI    | Talletits House |             | 1st Class - Up to 100g | Three-spined Stickle. | Datastring: A2GB13 C1-051840-11     |      |
|             |               |       |                 | ļ           | 1st Class - Up to 100g | Smooth Newt           |                                     |      |
|             |               |       |                 | ļ           | 1st Class - Up to 100g | Fairy Shrimp          | ╡ !                                 |      |
|             |               |       |                 |             | 1st Class - Up to 100g | Emperor Dragonfly     | 1                                   |      |
|             |               |       |                 |             | 1st Class - Up to 100g | Glutinous Snail       | 1                                   |      |
| 2-Feb-13    | RM Ser. I     | C2    | Tallents House  | _           | 1st Class - Up to 100g | L/S Water Beetle      | Issued in Presentation Pack - P&G11 | 1 —  |
| .2 1 (1)    | INIVI SCI. I  | CZ    | Tallettis House |             | 1st Class - Up to 100g | Three-spined Stickle. | Datastring: A2GB13 C2-051840-11     |      |
|             |               |       |                 | l           | 1st Class - Up to 100g | Smooth Newt           |                                     |      |
|             |               |       |                 | l           | 1st Class - Up to 100g | Fairy Shrimp          | ╡ !                                 |      |
|             |               |       |                 | l           | 1st Class - Up to 100g | Emperor Dragonfly     | 1                                   |      |
|             |               |       |                 |             | 1st Class - Up to 100g | Glutinous Snail       | 1                                   | J Ш  |
|             |               |       |                 |             |                        |                       |                                     |      |
| 2-Feb-13    | Wincor-Nix    | xdorf | Nationwide      | -           | 1st Class - Up to 100g | L/S Water Beetle      | Collectors Strip                    |      |
|             |               |       | -               | -           | 1st Large - Up to 100g | Three-spined Stickle. | Issued from POs with WN machines    |      |
|             |               |       |                 | ļ           | Europe - Up to 20g     | Smooth Newt           | ]                                   |      |
|             |               |       |                 | ļ           | Worldwide - Up to 10g  | Fairy Shrimp          | ]                                   |      |
|             |               |       |                 | ļ           | Worldwide - Up to 20g  | Emperor Dragonfly     | _                                   |      |
|             |               |       |                 |             | Worldwide - Up to 40g  | Glutinous Snail       |                                     | JЦ   |
| 2-Feb-13    | Wincor-Nix    | vdorf | Nationwide      | <del></del> | 1st Class - Up to 100g | L/S Water Beetle      | Issued from POs with WN machines    | 1 🗖  |
| 1100 13     | Willicon 1412 | AGOI1 | Nationwide      |             | 1st Class - Up to 100g | Three-spined Stickle. |                                     |      |
|             |               |       |                 | ļ           | 1st Class - Up to 100g | · ·                   | -                                   | ΙН   |
|             |               |       |                 | ļ           |                        | Smooth Newt           | -                                   | lН   |
|             |               |       |                 | ļ           | 1st Class - Up to 100g | Fairy Shrimp          | -                                   |      |
|             |               |       |                 | l           | 1st Class - Up to 100g | Emperor Dragonfly     | -                                   | ΙН   |
|             |               |       |                 |             | 1st Class - Up to 100g | Glutinous Snail       |                                     | JЦ   |
| 2-Feb-13    | Wincor-Nix    | xdorf | Nationwide      | -           | 1st Large - Up to 100g | L/S Water Beetle      | Issued from POs with WN machines    | ΙП   |
|             | ı             |       |                 |             | 1st Large - Up to 100g | Three-spined Stickle. | <b>-</b>                            |      |
|             |               |       |                 | l           | 1st Large - Up to 100g | Smooth Newt           | ┥ !                                 |      |
|             |               |       |                 | ļ           | 1st Large - Up to 100g | Fairy Shrimp          | -                                   |      |
|             |               |       |                 | l           | 1st Large - Up to 100g | Emperor Dragonfly     | ╡ !                                 | ΙН   |
|             |               |       |                 |             | 1st Large - Up to 100g | Glutinous Snail       | -                                   |      |
|             | •             |       |                 |             |                        |                       |                                     |      |
| 2-Feb-13    | Wincor-Nix    | xdorf | Nationwide      | -           | Europe - Up to 20g     | L/S Water Beetle      | Issued from POs with WN machines    | ΙН   |
|             |               |       |                 | ļ           | Europe - Up to 20g     | Three-spined Stickle. | _                                   | Ш    |
|             |               |       |                 | ļ           | Europe - Up to 20g     | Smooth Newt           | _                                   | ⊢Ц   |
|             |               |       |                 | ļ           | Europe - Up to 20g     | Fairy Shrimp          | _                                   | ⊢Ш   |
|             |               |       |                 | ļ           | Europe - Up to 20g     | Emperor Dragonfly     | _                                   | ⊢Ш   |
|             |               |       |                 |             | Europe - Up to 20g     | Glutinous Snail       |                                     | JЦ   |
| 2-Feb-13    | Wincor-Nix    | xdorf | Nationwide      | -           | Worldwide - Up to 10g  | L/S Water Beetle      | Issued from POs with WN machines    | ιП   |
|             | 1             |       |                 |             | Worldwide - Up to 10g  | Three-spined Stickle. | 1                                   | ΙH   |
|             |               |       |                 | ļ           | Worldwide - Up to 10g  | Smooth Newt           | ┥ !                                 | ΙH   |
|             |               |       |                 | ļ           | Worldwide - Up to 10g  |                       | -                                   | ١Н   |
|             |               |       |                 | ļ           |                        | Fairy Shrimp          | -                                   | ΙH   |
|             |               |       |                 | ļ           | Worldwide - Up to 10g  | Emperor Dragonfly     | -                                   | ⊢H   |
|             |               |       |                 |             | Worldwide - Up to 10g  | Glutinous Snail       |                                     | ·    |
| 2-Feb-13    | Wincor-Nix    | xdorf | Nationwide      |             | Worldwide - Up to 20g  | L/S Water Beetle      | Issued from POs with WN machines    |      |
|             |               |       |                 |             | Worldwide - Up to 20g  | Three-spined Stickle. |                                     | ΙП   |
|             |               |       |                 |             | Worldwide - Up to 20g  | Smooth Newt           | 7                                   | ╽╓   |
|             |               |       |                 |             | Worldwide - Up to 20g  | Fairy Shrimp          | 7                                   | ΙП   |
|             |               |       |                 |             |                        |                       | 7                                   |      |
|             |               |       |                 | İ           | Worldwide - Up to 20g  | Emperor Dragonfly     | i                                   |      |