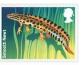

Two phosphor bands
Perfs: 14 x 14½ (simulated)

Printers, service indicator and datastring printed

|             |               |       |                 |             |                        |                       | Stamp Size: 56mm x 25mm             |      |
|-------------|---------------|-------|-----------------|-------------|------------------------|-----------------------|-------------------------------------|------|
| Date Issued |               | 1     | Machine         | Date        | Values                 | Description           | Remarks                             | Mint |
| (or EKD)    | Type          | No.   | Location        | Code        |                        |                       |                                     | ₹.   |
| 22-Feb-13   | RM Ser. I     | C1    | Tallents House  |             | 1st Class - Up to 100g | L/S Water Beetle      | Issued on RM FDC                    | 1    |
| 22-1 60-13  | INIVI SEL. I  | CI    | Talletits House |             | 1st Class - Up to 100g | Three-spined Stickle. | Datastring: A2GB13 C1-051840-11     |      |
|             |               |       |                 | ļ           | 1st Class - Up to 100g | Smooth Newt           |                                     |      |
|             |               |       |                 | ļ           | 1st Class - Up to 100g | Fairy Shrimp          | ╡ !                                 |      |
|             |               |       |                 |             | 1st Class - Up to 100g | Emperor Dragonfly     | 1                                   |      |
|             |               |       |                 |             | 1st Class - Up to 100g | Glutinous Snail       | 1                                   |      |
| 2-Feb-13    | RM Ser. I     | C2    | Tallents House  | _           | 1st Class - Up to 100g | L/S Water Beetle      | Issued in Presentation Pack - P&G11 | 1 —  |
| .2 1 (1)    | INIVI SCI. I  | CZ    | Tallettis House |             | 1st Class - Up to 100g | Three-spined Stickle. | Datastring: A2GB13 C2-051840-11     |      |
|             |               |       |                 | l           | 1st Class - Up to 100g | Smooth Newt           |                                     |      |
|             |               |       |                 | l           | 1st Class - Up to 100g | Fairy Shrimp          | ╡ !                                 |      |
|             |               |       |                 | l           | 1st Class - Up to 100g | Emperor Dragonfly     | 1                                   |      |
|             |               |       |                 |             | 1st Class - Up to 100g | Glutinous Snail       | 1                                   | J Ш  |
|             |               |       |                 |             |                        |                       |                                     |      |
| 2-Feb-13    | Wincor-Nix    | xdorf | Nationwide      | -           | 1st Class - Up to 100g | L/S Water Beetle      | Collectors Strip                    |      |
|             |               |       | -               | -           | 1st Large - Up to 100g | Three-spined Stickle. | Issued from POs with WN machines    |      |
|             |               |       |                 | ļ           | Europe - Up to 20g     | Smooth Newt           | ]                                   |      |
|             |               |       |                 | ļ           | Worldwide - Up to 10g  | Fairy Shrimp          | ]                                   |      |
|             |               |       |                 | ļ           | Worldwide - Up to 20g  | Emperor Dragonfly     | _                                   |      |
|             |               |       |                 |             | Worldwide - Up to 40g  | Glutinous Snail       |                                     | JЦ   |
| 2-Feb-13    | Wincor-Nix    | vdorf | Nationwide      | <del></del> | 1st Class - Up to 100g | L/S Water Beetle      | Issued from POs with WN machines    | 1 🗖  |
| 1100 13     | Willicon 1412 | AGOI1 | Nationwide      |             | 1st Class - Up to 100g | Three-spined Stickle. |                                     |      |
|             |               |       |                 | ļ           | 1st Class - Up to 100g | · ·                   | -                                   | ΙН   |
|             |               |       |                 | ļ           |                        | Smooth Newt           | -                                   | lН   |
|             |               |       |                 | ļ           | 1st Class - Up to 100g | Fairy Shrimp          | -                                   |      |
|             |               |       |                 | l           | 1st Class - Up to 100g | Emperor Dragonfly     | -                                   | ΙН   |
|             |               |       |                 |             | 1st Class - Up to 100g | Glutinous Snail       |                                     | JЦ   |
| 2-Feb-13    | Wincor-Nix    | xdorf | Nationwide      | -           | 1st Large - Up to 100g | L/S Water Beetle      | Issued from POs with WN machines    | ΙП   |
|             | ı             |       |                 |             | 1st Large - Up to 100g | Three-spined Stickle. | <b>-</b>                            |      |
|             |               |       |                 | l           | 1st Large - Up to 100g | Smooth Newt           | ┥ !                                 |      |
|             |               |       |                 | ļ           | 1st Large - Up to 100g | Fairy Shrimp          | -                                   |      |
|             |               |       |                 | l           | 1st Large - Up to 100g | Emperor Dragonfly     | ╡ !                                 | ΙН   |
|             |               |       |                 |             | 1st Large - Up to 100g | Glutinous Snail       | -                                   |      |
|             | •             |       |                 |             |                        |                       |                                     |      |
| 2-Feb-13    | Wincor-Nix    | xdorf | Nationwide      | -           | Europe - Up to 20g     | L/S Water Beetle      | Issued from POs with WN machines    | ΙН   |
|             |               |       |                 | ļ           | Europe - Up to 20g     | Three-spined Stickle. | _                                   | Ш    |
|             |               |       |                 | ļ           | Europe - Up to 20g     | Smooth Newt           | _                                   | ⊢Ц   |
|             |               |       |                 | ļ           | Europe - Up to 20g     | Fairy Shrimp          | _                                   | ⊢Ш   |
|             |               |       |                 | ļ           | Europe - Up to 20g     | Emperor Dragonfly     | _                                   | ⊢Ш   |
|             |               |       |                 |             | Europe - Up to 20g     | Glutinous Snail       |                                     | JЦ   |
| 2-Feb-13    | Wincor-Nix    | xdorf | Nationwide      | -           | Worldwide - Up to 10g  | L/S Water Beetle      | Issued from POs with WN machines    | ιП   |
|             | 1             |       |                 |             | Worldwide - Up to 10g  | Three-spined Stickle. | 1                                   | ΙH   |
|             |               |       |                 | ļ           | Worldwide - Up to 10g  | Smooth Newt           | ┥ !                                 | ΙH   |
|             |               |       |                 | ļ           | Worldwide - Up to 10g  |                       | -                                   | ١Н   |
|             |               |       |                 | ļ           |                        | Fairy Shrimp          | -                                   | ΙH   |
|             |               |       |                 | ļ           | Worldwide - Up to 10g  | Emperor Dragonfly     | -                                   | ⊢H   |
|             |               |       |                 |             | Worldwide - Up to 10g  | Glutinous Snail       |                                     | ·    |
| 2-Feb-13    | Wincor-Nix    | xdorf | Nationwide      |             | Worldwide - Up to 20g  | L/S Water Beetle      | Issued from POs with WN machines    |      |
|             |               |       |                 |             | Worldwide - Up to 20g  | Three-spined Stickle. |                                     | ΙП   |
|             |               |       |                 |             | Worldwide - Up to 20g  | Smooth Newt           | 7                                   | ╽╓   |
|             |               |       |                 |             | Worldwide - Up to 20g  | Fairy Shrimp          | 7                                   | ΙП   |
|             |               |       |                 |             |                        |                       | 7                                   |      |
|             |               |       |                 | İ           | Worldwide - Up to 20g  | Emperor Dragonfly     | i                                   |      |