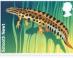

Two phosphor bands
Perfs: 14 x 14½ (simulated)

Printers, service indicator and datastring printed

|             |               |       |                 |             |                        |                       | Stamp Size: 56mm x 25mm             |      |
|-------------|---------------|-------|-----------------|-------------|------------------------|-----------------------|-------------------------------------|------|
| Date Issued |               | 1     | Machine         | Date        | Values                 | Description           | Remarks                             | Mint |
| (or EKD)    | Type          | No.   | Location        | Code        |                        |                       |                                     | ₹.   |
| 22-Feb-13   | RM Ser. I     | C1    | Tallents House  |             | 1st Class - Up to 100g | L/S Water Beetle      | Issued on RM FDC                    | 1    |
| 22-1 60-13  | INIVI SEL. I  | CI    | Talletits House |             | 1st Class - Up to 100g | Three-spined Stickle. | Datastring: A2GB13 C1-051840-11     |      |
|             |               |       |                 | ļ           | 1st Class - Up to 100g | Smooth Newt           |                                     |      |
|             |               |       |                 | ļ           | 1st Class - Up to 100g | Fairy Shrimp          | ╡ !                                 |      |
|             |               |       |                 |             | 1st Class - Up to 100g | Emperor Dragonfly     | 1                                   |      |
|             |               |       |                 |             | 1st Class - Up to 100g | Glutinous Snail       | 1                                   |      |
| 2-Feb-13    | RM Ser. I     | C2    | Tallents House  | _           | 1st Class - Up to 100g | L/S Water Beetle      | Issued in Presentation Pack - P&G11 | 1 —  |
| .2 1 (1)    | INIVI SCI. I  | CZ    | Tallettis House |             | 1st Class - Up to 100g | Three-spined Stickle. | Datastring: A2GB13 C2-051840-11     |      |
|             |               |       |                 | l           | 1st Class - Up to 100g | Smooth Newt           |                                     |      |
|             |               |       |                 | l           | 1st Class - Up to 100g | Fairy Shrimp          | ╡ !                                 |      |
|             |               |       |                 | l           | 1st Class - Up to 100g | Emperor Dragonfly     | 1                                   |      |
|             |               |       |                 |             | 1st Class - Up to 100g | Glutinous Snail       | 1                                   | J Ш  |
|             |               |       |                 |             |                        |                       |                                     |      |
| 2-Feb-13    | Wincor-Nix    | xdorf | Nationwide      | -           | 1st Class - Up to 100g | L/S Water Beetle      | Collectors Strip                    |      |
|             |               |       | -               | -           | 1st Large - Up to 100g | Three-spined Stickle. | Issued from POs with WN machines    |      |
|             |               |       |                 | ļ           | Europe - Up to 20g     | Smooth Newt           | ]                                   |      |
|             |               |       |                 | ļ           | Worldwide - Up to 10g  | Fairy Shrimp          | ]                                   |      |
|             |               |       |                 | ļ           | Worldwide - Up to 20g  | Emperor Dragonfly     | _                                   |      |
|             |               |       |                 |             | Worldwide - Up to 40g  | Glutinous Snail       |                                     | JЦ   |
| 2-Feb-13    | Wincor-Nix    | vdorf | Nationwide      | <del></del> | 1st Class - Up to 100g | L/S Water Beetle      | Issued from POs with WN machines    | 1 🗖  |
| 1100 13     | Willicon 1412 | AGOI1 | Nationwide      |             | 1st Class - Up to 100g | Three-spined Stickle. |                                     |      |
|             |               |       |                 | ļ           | 1st Class - Up to 100g | · ·                   | -                                   | ΙН   |
|             |               |       |                 | ļ           |                        | Smooth Newt           | -                                   | lН   |
|             |               |       |                 | ļ           | 1st Class - Up to 100g | Fairy Shrimp          | -                                   |      |
|             |               |       |                 | l           | 1st Class - Up to 100g | Emperor Dragonfly     | -                                   | ΙН   |
|             |               |       |                 |             | 1st Class - Up to 100g | Glutinous Snail       |                                     | JЦ   |
| 2-Feb-13    | Wincor-Nix    | xdorf | Nationwide      | -           | 1st Large - Up to 100g | L/S Water Beetle      | Issued from POs with WN machines    | ΙП   |
|             | ı             |       |                 |             | 1st Large - Up to 100g | Three-spined Stickle. | <b>-</b>                            |      |
|             |               |       |                 | l           | 1st Large - Up to 100g | Smooth Newt           | ┥ !                                 |      |
|             |               |       |                 | ļ           | 1st Large - Up to 100g | Fairy Shrimp          | -                                   |      |
|             |               |       |                 | l           | 1st Large - Up to 100g | Emperor Dragonfly     | ╡ !                                 | ΙН   |
|             |               |       |                 |             | 1st Large - Up to 100g | Glutinous Snail       | -                                   |      |
|             | •             |       |                 |             |                        |                       |                                     |      |
| 2-Feb-13    | Wincor-Nix    | xdorf | Nationwide      | -           | Europe - Up to 20g     | L/S Water Beetle      | Issued from POs with WN machines    | ΙН   |
|             |               |       |                 | ļ           | Europe - Up to 20g     | Three-spined Stickle. | _                                   | Ш    |
|             |               |       |                 | ļ           | Europe - Up to 20g     | Smooth Newt           | _                                   | ⊢Ц   |
|             |               |       |                 | ļ           | Europe - Up to 20g     | Fairy Shrimp          | _                                   | ⊢Ш   |
|             |               |       |                 | ļ           | Europe - Up to 20g     | Emperor Dragonfly     | _                                   | ⊢Ш   |
|             |               |       |                 |             | Europe - Up to 20g     | Glutinous Snail       |                                     | JЦ   |
| 2-Feb-13    | Wincor-Nix    | xdorf | Nationwide      | -           | Worldwide - Up to 10g  | L/S Water Beetle      | Issued from POs with WN machines    | ιП   |
|             | 1             |       |                 |             | Worldwide - Up to 10g  | Three-spined Stickle. | 1                                   | ΙH   |
|             |               |       |                 | ļ           | Worldwide - Up to 10g  | Smooth Newt           | ┥ !                                 | ΙH   |
|             |               |       |                 | ļ           | Worldwide - Up to 10g  |                       | -                                   | ١Н   |
|             |               |       |                 | ļ           |                        | Fairy Shrimp          | -                                   | ΙH   |
|             |               |       |                 | ļ           | Worldwide - Up to 10g  | Emperor Dragonfly     | -                                   | ⊢H   |
|             |               |       |                 |             | Worldwide - Up to 10g  | Glutinous Snail       |                                     | ·    |
| 2-Feb-13    | Wincor-Nix    | xdorf | Nationwide      |             | Worldwide - Up to 20g  | L/S Water Beetle      | Issued from POs with WN machines    |      |
|             |               |       |                 |             | Worldwide - Up to 20g  | Three-spined Stickle. |                                     | ΙП   |
|             |               |       |                 |             | Worldwide - Up to 20g  | Smooth Newt           | 7                                   | ╽╓   |
|             |               |       |                 |             | Worldwide - Up to 20g  | Fairy Shrimp          | 7                                   | ΙП   |
|             |               |       |                 |             |                        |                       | 7                                   |      |
|             |               |       |                 | İ           | Worldwide - Up to 20g  | Emperor Dragonfly     | i                                   |      |