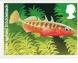

Two phosphor bands
Perfs: 14 x 14½ (simulated)

Printers, service indicator and datastring printed

|             |               |       |                 |             |                        |                       | Stamp Size: 56mm x 25mm             |      |
|-------------|---------------|-------|-----------------|-------------|------------------------|-----------------------|-------------------------------------|------|
| Date Issued |               | 1     | Machine         | Date        | Values                 | Description           | Remarks                             | Mint |
| (or EKD)    | Type          | No.   | Location        | Code        |                        |                       |                                     | ₹.   |
| 22-Feb-13   | RM Ser. I     | C1    | Tallents House  |             | 1st Class - Up to 100g | L/S Water Beetle      | Issued on RM FDC                    | 1    |
| 22-1 60-13  | INIVI SEL. I  | CI    | Talletits House |             | 1st Class - Up to 100g | Three-spined Stickle. | Datastring: A2GB13 C1-051840-11     |      |
|             |               |       |                 | ļ           | 1st Class - Up to 100g | Smooth Newt           |                                     |      |
|             |               |       |                 | ļ           | 1st Class - Up to 100g | Fairy Shrimp          | ╡ !                                 |      |
|             |               |       |                 |             | 1st Class - Up to 100g | Emperor Dragonfly     | 1                                   |      |
|             |               |       |                 |             | 1st Class - Up to 100g | Glutinous Snail       | 1                                   |      |
| 2-Feb-13    | RM Ser. I     | C2    | Tallents House  | _           | 1st Class - Up to 100g | L/S Water Beetle      | Issued in Presentation Pack - P&G11 | 1 —  |
| .2 1 (1)    | INIVI SCI. I  | CZ    | Tallettis House |             | 1st Class - Up to 100g | Three-spined Stickle. | Datastring: A2GB13 C2-051840-11     |      |
|             |               |       |                 | l           | 1st Class - Up to 100g | Smooth Newt           |                                     |      |
|             |               |       |                 | l           | 1st Class - Up to 100g | Fairy Shrimp          | ╡ !                                 |      |
|             |               |       |                 | l           | 1st Class - Up to 100g | Emperor Dragonfly     | 1                                   |      |
|             |               |       |                 |             | 1st Class - Up to 100g | Glutinous Snail       | 1                                   | J Ш  |
|             |               |       |                 |             |                        |                       |                                     |      |
| 2-Feb-13    | Wincor-Nix    | xdorf | Nationwide      | -           | 1st Class - Up to 100g | L/S Water Beetle      | Collectors Strip                    |      |
|             |               |       | -               | -           | 1st Large - Up to 100g | Three-spined Stickle. | Issued from POs with WN machines    |      |
|             |               |       |                 | ļ           | Europe - Up to 20g     | Smooth Newt           | ]                                   |      |
|             |               |       |                 | ļ           | Worldwide - Up to 10g  | Fairy Shrimp          | ]                                   |      |
|             |               |       |                 | ļ           | Worldwide - Up to 20g  | Emperor Dragonfly     | _                                   |      |
|             |               |       |                 |             | Worldwide - Up to 40g  | Glutinous Snail       |                                     | JЦ   |
| 2-Feb-13    | Wincor-Nix    | vdorf | Nationwide      | <del></del> | 1st Class - Up to 100g | L/S Water Beetle      | Issued from POs with WN machines    | 1 🗖  |
| 1100 13     | Willicon 1412 | AGOI1 | Nationwide      |             | 1st Class - Up to 100g | Three-spined Stickle. |                                     |      |
|             |               |       |                 | ļ           | 1st Class - Up to 100g | · ·                   | -                                   | ΙН   |
|             |               |       |                 | ļ           |                        | Smooth Newt           | -                                   | lН   |
|             |               |       |                 | ļ           | 1st Class - Up to 100g | Fairy Shrimp          | -                                   |      |
|             |               |       |                 | l           | 1st Class - Up to 100g | Emperor Dragonfly     | -                                   | ΙН   |
|             |               |       |                 |             | 1st Class - Up to 100g | Glutinous Snail       |                                     | JЦ   |
| 2-Feb-13    | Wincor-Nix    | xdorf | Nationwide      | -           | 1st Large - Up to 100g | L/S Water Beetle      | Issued from POs with WN machines    | ΙП   |
|             | ı             |       |                 |             | 1st Large - Up to 100g | Three-spined Stickle. | <b>-</b>                            |      |
|             |               |       |                 | l           | 1st Large - Up to 100g | Smooth Newt           | ┥ !                                 |      |
|             |               |       |                 | ļ           | 1st Large - Up to 100g | Fairy Shrimp          | -                                   |      |
|             |               |       |                 | l           | 1st Large - Up to 100g | Emperor Dragonfly     | ╡ !                                 | ΙН   |
|             |               |       |                 |             | 1st Large - Up to 100g | Glutinous Snail       | -                                   |      |
|             | •             |       |                 |             |                        |                       |                                     |      |
| 2-Feb-13    | Wincor-Nix    | xdorf | Nationwide      | -           | Europe - Up to 20g     | L/S Water Beetle      | Issued from POs with WN machines    | ΙН   |
|             |               |       |                 | ļ           | Europe - Up to 20g     | Three-spined Stickle. | _                                   | Ш    |
|             |               |       |                 | ļ           | Europe - Up to 20g     | Smooth Newt           | _                                   | ⊢Ц   |
|             |               |       |                 | ļ           | Europe - Up to 20g     | Fairy Shrimp          | _                                   | ⊢Ш   |
|             |               |       |                 | ļ           | Europe - Up to 20g     | Emperor Dragonfly     | _                                   | ⊢Ш   |
|             |               |       |                 |             | Europe - Up to 20g     | Glutinous Snail       |                                     | JЦ   |
| 2-Feb-13    | Wincor-Nix    | xdorf | Nationwide      | -           | Worldwide - Up to 10g  | L/S Water Beetle      | Issued from POs with WN machines    | ιП   |
|             | 1             |       |                 |             | Worldwide - Up to 10g  | Three-spined Stickle. | 1                                   | ΙH   |
|             |               |       |                 | ļ           | Worldwide - Up to 10g  | Smooth Newt           | ┥ !                                 | ΙH   |
|             |               |       |                 | ļ           | Worldwide - Up to 10g  |                       | -                                   | ١Н   |
|             |               |       |                 | ļ           |                        | Fairy Shrimp          | -                                   | ΙH   |
|             |               |       |                 | ļ           | Worldwide - Up to 10g  | Emperor Dragonfly     | -                                   | ⊢H   |
|             |               |       |                 |             | Worldwide - Up to 10g  | Glutinous Snail       |                                     | ·    |
| 2-Feb-13    | Wincor-Nix    | xdorf | Nationwide      |             | Worldwide - Up to 20g  | L/S Water Beetle      | Issued from POs with WN machines    |      |
|             |               |       |                 |             | Worldwide - Up to 20g  | Three-spined Stickle. |                                     | ΙП   |
|             |               |       |                 |             | Worldwide - Up to 20g  | Smooth Newt           | 7                                   | ╽╓   |
|             |               |       |                 |             | Worldwide - Up to 20g  | Fairy Shrimp          | 7                                   | ΙП   |
|             |               |       |                 |             |                        |                       | 7                                   |      |
|             |               |       |                 | İ           | Worldwide - Up to 20g  | Emperor Dragonfly     | i                                   |      |