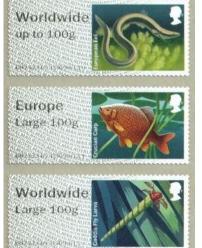

|                         | 1               |      |                     | - T :        | 1                                                | I                               | <u> </u>                                           |
|-------------------------|-----------------|------|---------------------|--------------|--------------------------------------------------|---------------------------------|----------------------------------------------------|
| e Issued<br><i>EKD)</i> | Туре            | No.  | Machine<br>Location | Date<br>Code | Values                                           | Description                     | Remarks                                            |
|                         |                 |      |                     | <u>'</u>     |                                                  |                                 |                                                    |
| -Jun-13                 | RM Ser. I       | C1   | Tallents House      | -            | 1st Class - Up to 100g                           | Perch                           | Issued on RM FDC                                   |
|                         |                 |      |                     |              | 1st Class - Up to 100g                           | European Eel                    | Datastring: A6GB13 C1-051840-12                    |
|                         |                 |      |                     |              | 1st Class - Up to 100g                           | Crucian Carp                    |                                                    |
|                         |                 |      |                     |              | 1st Class - Up to 100g<br>1st Class - Up to 100g | Caddis Fly Larva<br>Arctic Char | _                                                  |
|                         |                 |      |                     |              | 1st Class - Up to 100g                           | Common Toad                     |                                                    |
|                         |                 |      |                     |              |                                                  | _                               |                                                    |
| 1-13                    | RM Ser. I       | C2   | Tallents House      | -            | 1st Class - Up to 100g                           | Perch                           | Issued in Presentation Pack - P&G1                 |
|                         |                 |      |                     |              | 1st Class - Up to 100g                           | European Eel                    | Datastring: A6GB13 C2-051840-12                    |
|                         |                 |      |                     |              | 1st Class - Up to 100g                           | Crucian Carp                    | _                                                  |
|                         |                 |      |                     |              | 1st Class - Up to 100g<br>1st Class - Up to 100g | Caddis Fly Larva<br>Arctic Char | _                                                  |
|                         |                 |      |                     |              | 1st Class - Up to 100g                           | Common Toad                     |                                                    |
|                         |                 |      |                     |              |                                                  |                                 | <b>"</b>                                           |
|                         | Wincor-Nixd     | lorf | Nationwide          |              | 1st Class - Up to 100g                           | Perch                           | Collectors Strip                                   |
| 13                      | VVIIICOI -INIXU |      |                     |              | 1st Large - Up to 100g                           | European Eel                    | Collectors Strip  Issued from POs with WN machines |
|                         |                 |      |                     |              | Europe - Up to 20g                               | Crucian Carp                    | 133ueu Hom FOS With WiN Hidefilles                 |
|                         |                 |      |                     |              | Worldwide - Up to 10g                            | Caddis Fly Larva                | _                                                  |
|                         |                 |      |                     |              | Worldwide - Up to 20g                            | Arctic Char                     |                                                    |
|                         |                 |      |                     |              | Worldwide - Up to 40g                            | Common Toad                     |                                                    |
| 5-Jun-13                | Wincor-Nixd     | lorf | Nationwide          | _            | 1st Class - Up to 100g                           | Perch                           | Issued from POs with WN machines                   |
|                         | WIIICOI IVIXO   | 1011 | Ivationwide         | l l          | 1st Class - Up to 100g                           | European Eel                    | issued from Fes With WW machines                   |
|                         |                 |      |                     |              |                                                  | -                               | <del>- </del>                                      |
|                         |                 |      |                     |              | 1st Class - Up to 100g                           | Crucian Carp                    | _                                                  |
|                         |                 |      |                     |              | 1st Class - Up to 100g                           | Caddis Fly Larva                | <del>-</del>                                       |
|                         |                 |      |                     |              | 1st Class - Up to 100g                           | Arctic Char                     | _                                                  |
|                         |                 |      |                     |              | 1st Class - Up to 100g                           | Common Toad                     |                                                    |
| L3                      | Wincor-Nixo     | lorf | Nationwide          | -            | 1st Large - Up to 100g                           | Perch                           | Issued from POs with WN machines                   |
|                         |                 |      |                     |              | 1st Large - Up to 100g                           | European Eel                    |                                                    |
|                         |                 |      |                     |              | 1st Large - Up to 100g                           | Crucian Carp                    |                                                    |
|                         |                 |      |                     |              | 1st Large - Up to 100g                           | Caddis Fly Larva                |                                                    |
|                         |                 |      |                     |              | 1st Large - Up to 100g                           | Arctic Char                     |                                                    |
|                         |                 |      |                     |              | 1st Large - Up to 100g                           | Common Toad                     |                                                    |
|                         | Wincor Nive     | lorf | Nationwide          |              | Europo Un to 20g                                 | Dorch                           | Issued from POs with WN machines                   |
|                         | Wincor-Nixo     | 1011 | Nationwide          |              | Europe - Up to 20g                               | Perch                           |                                                    |
|                         |                 |      |                     |              | Europe - Up to 20g                               | European Eel                    | $\dashv$                                           |
|                         |                 |      |                     |              | Europe - Up to 20g                               | Crucian Carp                    | $\dashv$                                           |
|                         |                 |      |                     |              | Europe - Up to 20g                               | Caddis Fly Larva                | _                                                  |
|                         |                 |      |                     |              | Europe - Up to 20g                               | Arctic Char                     | $\dashv$                                           |
|                         |                 |      |                     |              | Europe - Up to 20g                               | Common Toad                     |                                                    |
| L3                      | Wincor-Nixd     | lorf | Nationwide          | -            | Worldwide - Up to 10g                            | Perch                           | Issued from POs with WN machines                   |
|                         |                 |      |                     |              | Worldwide - Up to 10g                            | European Eel                    |                                                    |
|                         |                 |      |                     |              | Worldwide - Up to 10g                            | Crucian Carp                    |                                                    |
|                         |                 |      |                     |              | Worldwide - Up to 10g                            | Caddis Fly Larva                |                                                    |
|                         |                 |      |                     |              | Worldwide - Up to 10g                            | Arctic Char                     |                                                    |
|                         |                 |      |                     |              | Worldwide - Up to 10g                            | Common Toad                     |                                                    |
| 12                      | Wincor-Nixd     | lorf | Nationwide          | 1            | Worldwide Us to 20                               | Dorch                           | Issued from POs with WN machines                   |
| -13                     | WILLOL-MIXO     | 1011 | Nationwide          | -            | Worldwide - Up to 20g                            | Perch                           |                                                    |
|                         |                 |      |                     |              | Worldwide - Up to 20g                            | European Eel                    | $\dashv$                                           |
|                         |                 |      |                     |              | Worldwide - Up to 20g                            | Crucian Carp                    | _                                                  |
|                         |                 |      |                     |              | Worldwide - Up to 20g                            | Caddis Fly Larva                | _                                                  |
|                         |                 |      |                     |              | Worldwide - Up to 20g                            | Arctic Char                     | _                                                  |
|                         |                 |      |                     |              |                                                  |                                 |                                                    |