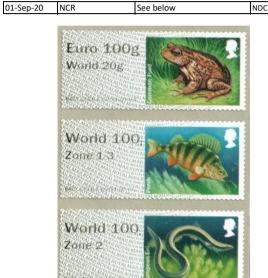

### Freshwater Life II - Lakes - FS 12

1st Class up to 100g

1st Class up to 100g

1st Class up to 100g

1st Class up to 100g

1st Class up to 100g

1st Class up to 100g

Two phosphor bands

|                         | 1               |      |                     | - T :        | 1                                                | I                               | <u> </u>                                           |
|-------------------------|-----------------|------|---------------------|--------------|--------------------------------------------------|---------------------------------|----------------------------------------------------|
| e Issued<br><i>EKD)</i> | Туре            | No.  | Machine<br>Location | Date<br>Code | Values                                           | Description                     | Remarks                                            |
|                         |                 |      |                     | <u>'</u>     |                                                  |                                 |                                                    |
| -Jun-13                 | RM Ser. I       | C1   | Tallents House      | -            | 1st Class - Up to 100g                           | Perch                           | Issued on RM FDC                                   |
|                         |                 |      |                     |              | 1st Class - Up to 100g                           | European Eel                    | Datastring: A6GB13 C1-051840-12                    |
|                         |                 |      |                     |              | 1st Class - Up to 100g                           | Crucian Carp                    |                                                    |
|                         |                 |      |                     |              | 1st Class - Up to 100g<br>1st Class - Up to 100g | Caddis Fly Larva<br>Arctic Char | _                                                  |
|                         |                 |      |                     |              | 1st Class - Up to 100g                           | Common Toad                     |                                                    |
|                         |                 |      |                     |              |                                                  | _                               |                                                    |
| 1-13                    | RM Ser. I       | C2   | Tallents House      | -            | 1st Class - Up to 100g                           | Perch                           | Issued in Presentation Pack - P&G1                 |
|                         |                 |      |                     |              | 1st Class - Up to 100g                           | European Eel                    | Datastring: A6GB13 C2-051840-12                    |
|                         |                 |      |                     |              | 1st Class - Up to 100g                           | Crucian Carp                    | _                                                  |
|                         |                 |      |                     |              | 1st Class - Up to 100g<br>1st Class - Up to 100g | Caddis Fly Larva<br>Arctic Char | _                                                  |
|                         |                 |      |                     |              | 1st Class - Up to 100g                           | Common Toad                     |                                                    |
|                         |                 |      |                     |              |                                                  |                                 | <b>"</b>                                           |
|                         | Wincor-Nixd     | lorf | Nationwide          |              | 1st Class - Up to 100g                           | Perch                           | Collectors Strip                                   |
| 13                      | VVIIICOI -INIXU |      |                     |              | 1st Large - Up to 100g                           | European Eel                    | Collectors Strip  Issued from POs with WN machines |
|                         |                 |      |                     |              | Europe - Up to 20g                               | Crucian Carp                    | 133ueu Hom FOS With WiN Hidefilles                 |
|                         |                 |      |                     |              | Worldwide - Up to 10g                            | Caddis Fly Larva                | _                                                  |
|                         |                 |      |                     |              | Worldwide - Up to 20g                            | Arctic Char                     |                                                    |
|                         |                 |      |                     |              | Worldwide - Up to 40g                            | Common Toad                     |                                                    |
| 5-Jun-13                | Wincor-Nixd     | lorf | Nationwide          | _            | 1st Class - Up to 100g                           | Perch                           | Issued from POs with WN machines                   |
|                         | WIIICOI IVIXO   | 1011 | Ivationwide         | l l          | 1st Class - Up to 100g                           | European Eel                    | issued from Fes With WW machines                   |
|                         |                 |      |                     |              |                                                  | -                               | <del>- </del>                                      |
|                         |                 |      |                     |              | 1st Class - Up to 100g                           | Crucian Carp                    | _                                                  |
|                         |                 |      |                     |              | 1st Class - Up to 100g                           | Caddis Fly Larva                | <del>-</del>                                       |
|                         |                 |      |                     |              | 1st Class - Up to 100g                           | Arctic Char                     | _                                                  |
|                         |                 |      |                     |              | 1st Class - Up to 100g                           | Common Toad                     |                                                    |
| L3                      | Wincor-Nixo     | lorf | Nationwide          | -            | 1st Large - Up to 100g                           | Perch                           | Issued from POs with WN machines                   |
|                         |                 |      |                     |              | 1st Large - Up to 100g                           | European Eel                    |                                                    |
|                         |                 |      |                     |              | 1st Large - Up to 100g                           | Crucian Carp                    |                                                    |
|                         |                 |      |                     |              | 1st Large - Up to 100g                           | Caddis Fly Larva                |                                                    |
|                         |                 |      |                     |              | 1st Large - Up to 100g                           | Arctic Char                     |                                                    |
|                         |                 |      |                     |              | 1st Large - Up to 100g                           | Common Toad                     |                                                    |
|                         | Wincor Nive     | lorf | Nationwide          |              | Europo Un to 20g                                 | Dorch                           | Issued from POs with WN machines                   |
|                         | Wincor-Nixo     | 1011 | Nationwide          |              | Europe - Up to 20g                               | Perch                           |                                                    |
|                         |                 |      |                     |              | Europe - Up to 20g                               | European Eel                    | $\dashv$                                           |
|                         |                 |      |                     |              | Europe - Up to 20g                               | Crucian Carp                    | $\dashv$                                           |
|                         |                 |      |                     |              | Europe - Up to 20g                               | Caddis Fly Larva                | _                                                  |
|                         |                 |      |                     |              | Europe - Up to 20g                               | Arctic Char                     | $\dashv$                                           |
|                         |                 |      |                     |              | Europe - Up to 20g                               | Common Toad                     |                                                    |
| L3                      | Wincor-Nixd     | lorf | Nationwide          | -            | Worldwide - Up to 10g                            | Perch                           | Issued from POs with WN machines                   |
|                         |                 |      |                     |              | Worldwide - Up to 10g                            | European Eel                    |                                                    |
|                         |                 |      |                     |              | Worldwide - Up to 10g                            | Crucian Carp                    |                                                    |
|                         |                 |      |                     |              | Worldwide - Up to 10g                            | Caddis Fly Larva                |                                                    |
|                         |                 |      |                     |              | Worldwide - Up to 10g                            | Arctic Char                     |                                                    |
|                         |                 |      |                     |              | Worldwide - Up to 10g                            | Common Toad                     |                                                    |
| 12                      | Wincor-Nixd     | lorf | Nationwide          | 1            | Worldwide Us to 20                               | Dorch                           | Issued from POs with WN machines                   |
| -13                     | WILLOL-MIXO     | 1011 | Nationwide          | -            | Worldwide - Up to 20g                            | Perch                           |                                                    |
|                         |                 |      |                     |              | Worldwide - Up to 20g                            | European Eel                    | $\dashv$                                           |
|                         |                 |      |                     |              | Worldwide - Up to 20g                            | Crucian Carp                    | _                                                  |
|                         |                 |      |                     |              | Worldwide - Up to 20g                            | Caddis Fly Larva                | _                                                  |
|                         |                 |      |                     |              | Worldwide - Up to 20g                            | Arctic Char                     | _                                                  |
|                         |                 |      |                     |              |                                                  |                                 |                                                    |