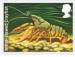

Two phosphor bands Perfs: 14 x 14½ (simulated)

| Date Issued |               |      | Machine         | Date     | Values                                           | Description                             | Remarks                             |
|-------------|---------------|------|-----------------|----------|--------------------------------------------------|-----------------------------------------|-------------------------------------|
| or EKD)     | Туре          | No.  | Location        | Code     |                                                  |                                         |                                     |
| Sep-13      | RM Ser. I     | C1   | Tallents House  |          | 1st Class - Up to 100g                           | Minnow                                  | Issued on RM FDC                    |
| ср-13       | INVI Sel. I   | CI   | Tallettes House |          | 1st Class - Up to 100g                           | Atlantic Salmon                         | Datastring: A9GB13 C1-051840-13     |
|             |               |      |                 |          | 1st Class - Up to 100g                           | White-clawed Crayfish                   |                                     |
|             |               |      |                 |          | 1st Class - Up to 100g                           | River Lamprey                           | 1                                   |
|             |               |      |                 |          | 1st Class - Up to 100g                           | B-winged Olive Mayfly L.                |                                     |
|             |               |      |                 |          | 1st Class - Up to 100g                           | Brown Trout                             |                                     |
| p-13        | RM Ser. I     | C2   | Tallents House  |          | 1st Class - Up to 100g                           | Minnow                                  | Issued in Presentation Pack - P&G13 |
| P           | 1             |      |                 | 1        | 1st Class - Up to 100g                           | Atlantic Salmon                         | Datastring: A9GB13 C2-051840-13     |
|             |               |      |                 |          | 1st Class - Up to 100g                           | White-clawed Crayfish                   |                                     |
|             |               |      |                 |          | 1st Class - Up to 100g                           | River Lamprey                           |                                     |
|             |               |      |                 |          | 1st Class - Up to 100g                           | B-winged Olive Mayfly L.                |                                     |
|             |               |      |                 |          | 1st Class - Up to 100g                           | Brown Trout                             |                                     |
|             |               |      |                 |          |                                                  |                                         |                                     |
| 13          | Wincor-Nixdo  | orf  | Nationwide      | -        | 1st Class - Up to 100g                           | Minnow                                  | Collectors Strip                    |
|             |               |      |                 |          | 1st Large - Up to 100g                           | Atlantic Salmon                         | Issued from POs with WN machines    |
|             |               |      |                 |          | Europe - Up to 20g                               | White-clawed Crayfish                   | 4                                   |
|             |               |      |                 |          | Worldwide - Up to 10g<br>Worldwide - Up to 20g   | River Lamprey  B-winged Olive Mayfly L. | +                                   |
|             |               |      |                 |          | Worldwide - Up to 40g                            | Brown Trout                             | +                                   |
|             |               |      |                 |          | Worldwide - Op to 40g                            | brown frout                             |                                     |
| -13         | Wincor-Nixdo  | orf  | Nationwide      | -        | 1st Class - Up to 100g                           | Minnow                                  | Issued from POs with WN machines    |
|             |               |      |                 |          | 1st Class - Up to 100g                           | Atlantic Salmon                         | 1                                   |
|             |               |      |                 |          | 1st Class - Up to 100g                           | White-clawed Crayfish                   |                                     |
|             |               |      |                 |          | 1st Class - Up to 100g                           | River Lamprey                           |                                     |
|             |               |      |                 |          | 1st Class - Up to 100g                           | B-winged Olive Mayfly L.                |                                     |
|             |               |      |                 |          | 1st Class - Up to 100g                           | Brown Trout                             |                                     |
| 13          | Wincor-Nixdo  | orf  | Nationwide      |          | 1st Large - Up to 100g                           | Minnow                                  | Issued from POs with WN machines    |
| 13          | WIIICOI-WIXUC | JI I | Nationwide      |          |                                                  | Atlantic Salmon                         | issued from Fos with WW machines    |
|             |               |      |                 |          | 1st Large - Up to 100g<br>1st Large - Up to 100g |                                         | 1                                   |
|             |               |      |                 |          |                                                  | White-clawed Crayfish                   | +                                   |
|             |               |      |                 |          | 1st Large - Up to 100g                           | River Lamprey                           | +                                   |
|             |               |      |                 |          | 1st Large - Up to 100g<br>1st Large - Up to 100g | B-winged Olive Mayfly L.  Brown Trout   | -                                   |
|             |               |      |                 |          |                                                  |                                         |                                     |
| -13         | Wincor-Nixdo  | orf  | Nationwide      | -        | Europe - Up to 20g                               | Minnow                                  | Issued from POs with WN machines    |
|             |               |      |                 |          | Europe - Up to 20g                               | Atlantic Salmon                         |                                     |
|             |               |      |                 |          | Europe - Up to 20g                               | White-clawed Crayfish                   |                                     |
|             |               |      |                 |          | Europe - Up to 20g                               | River Lamprey                           | _                                   |
|             |               |      |                 |          | Europe - Up to 20g                               | B-winged Olive Mayfly L.                | _                                   |
|             |               |      |                 |          | Europe - Up to 20g                               | Brown Trout                             |                                     |
| 0-13        | Wincor-Nixdo  | orf  | Nationwide      | -        | Worldwide - Up to 10g                            | Minnow                                  | Issued from POs with WN machines    |
| <u> </u>    |               |      | <u> </u>        | <u> </u> | Worldwide - Up to 10g                            | Atlantic Salmon                         | 1                                   |
|             |               |      |                 |          | Worldwide - Up to 10g                            | White-clawed Crayfish                   | †                                   |
|             |               |      |                 |          | Worldwide - Up to 10g                            | River Lamprey                           | 1                                   |
|             |               |      |                 |          | Worldwide - Up to 10g                            | B-winged Olive Mayfly L.                | 1                                   |
|             |               |      |                 |          | Worldwide - Up to 10g                            | Brown Trout                             | 1                                   |
|             |               |      |                 |          |                                                  | 1                                       |                                     |
| p-13        | Wincor-Nixdo  | orf  | Nationwide      | -        | Worldwide - Up to 20g                            | Minnow                                  | Issued from POs with WN machines    |
|             |               |      |                 |          | Worldwide - Up to 20g                            | Atlantic Salmon                         | _                                   |
|             |               |      |                 |          | Worldwide - Up to 20g                            | White-clawed Crayfish                   | _                                   |
|             |               |      |                 |          | Worldwide - Up to 20g                            | River Lamprey                           | ]                                   |
|             |               |      |                 |          | Worldwide - Up to 20g                            | B-winged Olive Mayfly L.                |                                     |
|             |               |      |                 |          | Worldwide Un to 20g                              | Brown Trout                             | 7                                   |