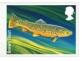

Two phosphor bands Perfs: 14 x 14½ (simulated)

| Date Issued |               |      | Machine         | Date     | Values                                           | Description                             | Remarks                             |
|-------------|---------------|------|-----------------|----------|--------------------------------------------------|-----------------------------------------|-------------------------------------|
| or EKD)     | Туре          | No.  | Location        | Code     |                                                  |                                         |                                     |
| Sep-13      | RM Ser. I     | C1   | Tallents House  |          | 1st Class - Up to 100g                           | Minnow                                  | Issued on RM FDC                    |
| ср-13       | INVI Sel. I   | CI   | Tallettes House |          | 1st Class - Up to 100g                           | Atlantic Salmon                         | Datastring: A9GB13 C1-051840-13     |
|             |               |      |                 |          | 1st Class - Up to 100g                           | White-clawed Crayfish                   |                                     |
|             |               |      |                 |          | 1st Class - Up to 100g                           | River Lamprey                           | 1                                   |
|             |               |      |                 |          | 1st Class - Up to 100g                           | B-winged Olive Mayfly L.                |                                     |
|             |               |      |                 |          | 1st Class - Up to 100g                           | Brown Trout                             |                                     |
| p-13        | RM Ser. I     | C2   | Tallents House  |          | 1st Class - Up to 100g                           | Minnow                                  | Issued in Presentation Pack - P&G13 |
| P           | 1             |      |                 | 1        | 1st Class - Up to 100g                           | Atlantic Salmon                         | Datastring: A9GB13 C2-051840-13     |
|             |               |      |                 |          | 1st Class - Up to 100g                           | White-clawed Crayfish                   |                                     |
|             |               |      |                 |          | 1st Class - Up to 100g                           | River Lamprey                           |                                     |
|             |               |      |                 |          | 1st Class - Up to 100g                           | B-winged Olive Mayfly L.                |                                     |
|             |               |      |                 |          | 1st Class - Up to 100g                           | Brown Trout                             |                                     |
|             |               |      |                 |          |                                                  |                                         |                                     |
| 13          | Wincor-Nixdo  | orf  | Nationwide      | -        | 1st Class - Up to 100g                           | Minnow                                  | Collectors Strip                    |
|             |               |      |                 |          | 1st Large - Up to 100g                           | Atlantic Salmon                         | Issued from POs with WN machines    |
|             |               |      |                 |          | Europe - Up to 20g                               | White-clawed Crayfish                   | 4                                   |
|             |               |      |                 |          | Worldwide - Up to 10g<br>Worldwide - Up to 20g   | River Lamprey  B-winged Olive Mayfly L. | +                                   |
|             |               |      |                 |          | Worldwide - Up to 40g                            | Brown Trout                             | +                                   |
|             |               |      |                 |          | Worldwide - Op to 40g                            | brown frout                             |                                     |
| -13         | Wincor-Nixdo  | orf  | Nationwide      | -        | 1st Class - Up to 100g                           | Minnow                                  | Issued from POs with WN machines    |
|             |               |      |                 |          | 1st Class - Up to 100g                           | Atlantic Salmon                         | 1                                   |
|             |               |      |                 |          | 1st Class - Up to 100g                           | White-clawed Crayfish                   |                                     |
|             |               |      |                 |          | 1st Class - Up to 100g                           | River Lamprey                           |                                     |
|             |               |      |                 |          | 1st Class - Up to 100g                           | B-winged Olive Mayfly L.                |                                     |
|             |               |      |                 |          | 1st Class - Up to 100g                           | Brown Trout                             |                                     |
| 13          | Wincor-Nixdo  | orf  | Nationwide      |          | 1st Large - Up to 100g                           | Minnow                                  | Issued from POs with WN machines    |
| 13          | WIIICOI-WIXUC | JI I | Nationwide      |          |                                                  | Atlantic Salmon                         | issued from Fos with WW machines    |
|             |               |      |                 |          | 1st Large - Up to 100g<br>1st Large - Up to 100g |                                         | 1                                   |
|             |               |      |                 |          |                                                  | White-clawed Crayfish                   | +                                   |
|             |               |      |                 |          | 1st Large - Up to 100g                           | River Lamprey                           | +                                   |
|             |               |      |                 |          | 1st Large - Up to 100g<br>1st Large - Up to 100g | B-winged Olive Mayfly L.  Brown Trout   | -                                   |
|             |               |      |                 |          |                                                  |                                         |                                     |
| -13         | Wincor-Nixdo  | orf  | Nationwide      | -        | Europe - Up to 20g                               | Minnow                                  | Issued from POs with WN machines    |
|             |               |      |                 |          | Europe - Up to 20g                               | Atlantic Salmon                         |                                     |
|             |               |      |                 |          | Europe - Up to 20g                               | White-clawed Crayfish                   |                                     |
|             |               |      |                 |          | Europe - Up to 20g                               | River Lamprey                           | _                                   |
|             |               |      |                 |          | Europe - Up to 20g                               | B-winged Olive Mayfly L.                | _                                   |
|             |               |      |                 |          | Europe - Up to 20g                               | Brown Trout                             |                                     |
| 0-13        | Wincor-Nixdo  | orf  | Nationwide      | -        | Worldwide - Up to 10g                            | Minnow                                  | Issued from POs with WN machines    |
| <u> </u>    |               |      | <u> </u>        | <u> </u> | Worldwide - Up to 10g                            | Atlantic Salmon                         | 1                                   |
|             |               |      |                 |          | Worldwide - Up to 10g                            | White-clawed Crayfish                   | †                                   |
|             |               |      |                 |          | Worldwide - Up to 10g                            | River Lamprey                           | 1                                   |
|             |               |      |                 |          | Worldwide - Up to 10g                            | B-winged Olive Mayfly L.                | 1                                   |
|             |               |      |                 |          | Worldwide - Up to 10g                            | Brown Trout                             | 1                                   |
|             |               |      |                 |          |                                                  | 1                                       |                                     |
| p-13        | Wincor-Nixdo  | orf  | Nationwide      | -        | Worldwide - Up to 20g                            | Minnow                                  | Issued from POs with WN machines    |
|             |               |      |                 |          | Worldwide - Up to 20g                            | Atlantic Salmon                         | _                                   |
|             |               |      |                 |          | Worldwide - Up to 20g                            | White-clawed Crayfish                   | _                                   |
|             |               |      |                 |          | Worldwide - Up to 20g                            | River Lamprey                           | ]                                   |
|             |               |      |                 |          | Worldwide - Up to 20g                            | B-winged Olive Mayfly L.                |                                     |
|             |               |      |                 |          | Worldwide Un to 20g                              | Brown Trout                             | 7                                   |