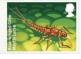

Two phosphor bands Perfs: 14 x 14½ (simulated)

| Date Issued |               |      | Machine         | Date     | Values                                           | Description                             | Remarks                             |
|-------------|---------------|------|-----------------|----------|--------------------------------------------------|-----------------------------------------|-------------------------------------|
| or EKD)     | Туре          | No.  | Location        | Code     |                                                  |                                         |                                     |
| Sep-13      | RM Ser. I     | C1   | Tallents House  |          | 1st Class - Up to 100g                           | Minnow                                  | Issued on RM FDC                    |
| ср-13       | INVI Sel. I   | CI   | Tallettes House |          | 1st Class - Up to 100g                           | Atlantic Salmon                         | Datastring: A9GB13 C1-051840-13     |
|             |               |      |                 |          | 1st Class - Up to 100g                           | White-clawed Crayfish                   |                                     |
|             |               |      |                 |          | 1st Class - Up to 100g                           | River Lamprey                           | 1                                   |
|             |               |      |                 |          | 1st Class - Up to 100g                           | B-winged Olive Mayfly L.                |                                     |
|             |               |      |                 |          | 1st Class - Up to 100g                           | Brown Trout                             |                                     |
| p-13        | RM Ser. I     | C2   | Tallents House  |          | 1st Class - Up to 100g                           | Minnow                                  | Issued in Presentation Pack - P&G13 |
| P           | 1             |      |                 | 1        | 1st Class - Up to 100g                           | Atlantic Salmon                         | Datastring: A9GB13 C2-051840-13     |
|             |               |      |                 |          | 1st Class - Up to 100g                           | White-clawed Crayfish                   |                                     |
|             |               |      |                 |          | 1st Class - Up to 100g                           | River Lamprey                           |                                     |
|             |               |      |                 |          | 1st Class - Up to 100g                           | B-winged Olive Mayfly L.                |                                     |
|             |               |      |                 |          | 1st Class - Up to 100g                           | Brown Trout                             |                                     |
|             |               |      |                 |          |                                                  |                                         |                                     |
| 13          | Wincor-Nixdo  | orf  | Nationwide      | -        | 1st Class - Up to 100g                           | Minnow                                  | Collectors Strip                    |
|             |               |      |                 |          | 1st Large - Up to 100g                           | Atlantic Salmon                         | Issued from POs with WN machines    |
|             |               |      |                 |          | Europe - Up to 20g                               | White-clawed Crayfish                   | 4                                   |
|             |               |      |                 |          | Worldwide - Up to 10g<br>Worldwide - Up to 20g   | River Lamprey  B-winged Olive Mayfly L. | +                                   |
|             |               |      |                 |          | Worldwide - Up to 40g                            | Brown Trout                             | +                                   |
|             |               |      |                 |          | Worldwide - Op to 40g                            | brown frout                             |                                     |
| -13         | Wincor-Nixdo  | orf  | Nationwide      | -        | 1st Class - Up to 100g                           | Minnow                                  | Issued from POs with WN machines    |
|             |               |      |                 |          | 1st Class - Up to 100g                           | Atlantic Salmon                         | 1                                   |
|             |               |      |                 |          | 1st Class - Up to 100g                           | White-clawed Crayfish                   |                                     |
|             |               |      |                 |          | 1st Class - Up to 100g                           | River Lamprey                           |                                     |
|             |               |      |                 |          | 1st Class - Up to 100g                           | B-winged Olive Mayfly L.                |                                     |
|             |               |      |                 |          | 1st Class - Up to 100g                           | Brown Trout                             |                                     |
| 13          | Wincor-Nixdo  | orf  | Nationwide      |          | 1st Large - Up to 100g                           | Minnow                                  | Issued from POs with WN machines    |
| 13          | WIIICOI-WIXUC | JI I | Nationwide      |          |                                                  | Atlantic Salmon                         | issued from Fos with WW machines    |
|             |               |      |                 |          | 1st Large - Up to 100g<br>1st Large - Up to 100g |                                         | 1                                   |
|             |               |      |                 |          |                                                  | White-clawed Crayfish                   | +                                   |
|             |               |      |                 |          | 1st Large - Up to 100g                           | River Lamprey                           | +                                   |
|             |               |      |                 |          | 1st Large - Up to 100g<br>1st Large - Up to 100g | B-winged Olive Mayfly L.  Brown Trout   | -                                   |
|             |               |      |                 |          |                                                  |                                         |                                     |
| -13         | Wincor-Nixdo  | orf  | Nationwide      | -        | Europe - Up to 20g                               | Minnow                                  | Issued from POs with WN machines    |
|             |               |      |                 |          | Europe - Up to 20g                               | Atlantic Salmon                         |                                     |
|             |               |      |                 |          | Europe - Up to 20g                               | White-clawed Crayfish                   |                                     |
|             |               |      |                 |          | Europe - Up to 20g                               | River Lamprey                           | _                                   |
|             |               |      |                 |          | Europe - Up to 20g                               | B-winged Olive Mayfly L.                | _                                   |
|             |               |      |                 |          | Europe - Up to 20g                               | Brown Trout                             |                                     |
| 0-13        | Wincor-Nixdo  | orf  | Nationwide      | -        | Worldwide - Up to 10g                            | Minnow                                  | Issued from POs with WN machines    |
| <u> </u>    |               |      | <u> </u>        | <u> </u> | Worldwide - Up to 10g                            | Atlantic Salmon                         | 1                                   |
|             |               |      |                 |          | Worldwide - Up to 10g                            | White-clawed Crayfish                   | †                                   |
|             |               |      |                 |          | Worldwide - Up to 10g                            | River Lamprey                           | 1                                   |
|             |               |      |                 |          | Worldwide - Up to 10g                            | B-winged Olive Mayfly L.                | 1                                   |
|             |               |      |                 |          | Worldwide - Up to 10g                            | Brown Trout                             | 1                                   |
|             |               |      |                 |          |                                                  | 1                                       |                                     |
| p-13        | Wincor-Nixdo  | orf  | Nationwide      | -        | Worldwide - Up to 20g                            | Minnow                                  | Issued from POs with WN machines    |
|             |               |      |                 |          | Worldwide - Up to 20g                            | Atlantic Salmon                         | _                                   |
|             |               |      |                 |          | Worldwide - Up to 20g                            | White-clawed Crayfish                   | _                                   |
|             |               |      |                 |          | Worldwide - Up to 20g                            | River Lamprey                           | ]                                   |
|             |               |      |                 |          | Worldwide - Up to 20g                            | B-winged Olive Mayfly L.                |                                     |
|             |               |      |                 |          | Worldwide Un to 20g                              | Brown Trout                             | 7                                   |