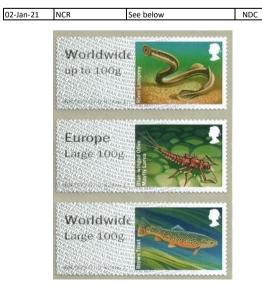

9-129335-22

Collectors Strip 1st Class - Up to 100g Minnow 1st Large - Up to 100g Atlantic Salmon Only issued for a short time. By error?? New Tariff - Europe 100g & W'wide 100g London Bridge PO (006007) 6-May-15 Euro 20g / World 10g White-clawed Crayfish Europe - Up to 100g River Lamprey Harrogate PO (020323-69) May-19 Worldwide - Up to 20g -winged Olive Mayfly L Worldwide - Up to 100g **Brown Trout** 

Also seen on 11-Mar-16





# World 20g 6879369694688.04 World 100 Zone 1.3 World 100s Zone 2 68 39 (674) 4688 (

#### First appearance of new overseas rates

World 100g Zone 1-3 not available as singles only as part of collector strip World 100g Zone 2 not available as singles only as part of collector strip

Only seen for a short time. By error?? At:-Harrogate PO (682323-67) 17-Sep-20



| 1st Class - Up to 100g | None | Collector Strip                   |
|------------------------|------|-----------------------------------|
| 1st Large - Up to 100g |      | Issued from POs with NCR machines |
| Euro 100g / World 20g  |      | New tariff                        |
| Worldwide up to 100g   |      |                                   |
| Europe Large 100g      |      |                                   |
| Worldwide Large 100g   |      |                                   |

Only seen for a short time. By error?? At:-

Harrogate PO (682323-67) 30-Apr-21