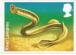

Two phosphor bands Perfs: 14 x 14½ (simulated)

| Date Issued |               |      | Machine         | Date     | Values                                           | Description                             | Remarks                             |
|-------------|---------------|------|-----------------|----------|--------------------------------------------------|-----------------------------------------|-------------------------------------|
| or EKD)     | Туре          | No.  | Location        | Code     |                                                  |                                         |                                     |
| Sep-13      | RM Ser. I     | C1   | Tallents House  |          | 1st Class - Up to 100g                           | Minnow                                  | Issued on RM FDC                    |
| ср-13       | INVI Sel. I   | CI   | Tallettes House |          | 1st Class - Up to 100g                           | Atlantic Salmon                         | Datastring: A9GB13 C1-051840-13     |
|             |               |      |                 |          | 1st Class - Up to 100g                           | White-clawed Crayfish                   |                                     |
|             |               |      |                 |          | 1st Class - Up to 100g                           | River Lamprey                           | 1                                   |
|             |               |      |                 |          | 1st Class - Up to 100g                           | B-winged Olive Mayfly L.                |                                     |
|             |               |      |                 |          | 1st Class - Up to 100g                           | Brown Trout                             |                                     |
| p-13        | RM Ser. I     | C2   | Tallents House  |          | 1st Class - Up to 100g                           | Minnow                                  | Issued in Presentation Pack - P&G13 |
| P           | 1             |      |                 | 1        | 1st Class - Up to 100g                           | Atlantic Salmon                         | Datastring: A9GB13 C2-051840-13     |
|             |               |      |                 |          | 1st Class - Up to 100g                           | White-clawed Crayfish                   |                                     |
|             |               |      |                 |          | 1st Class - Up to 100g                           | River Lamprey                           |                                     |
|             |               |      |                 |          | 1st Class - Up to 100g                           | B-winged Olive Mayfly L.                |                                     |
|             |               |      |                 |          | 1st Class - Up to 100g                           | Brown Trout                             |                                     |
|             |               |      |                 |          |                                                  |                                         |                                     |
| 13          | Wincor-Nixdo  | orf  | Nationwide      | -        | 1st Class - Up to 100g                           | Minnow                                  | Collectors Strip                    |
|             |               |      |                 |          | 1st Large - Up to 100g                           | Atlantic Salmon                         | Issued from POs with WN machines    |
|             |               |      |                 |          | Europe - Up to 20g                               | White-clawed Crayfish                   | 4                                   |
|             |               |      |                 |          | Worldwide - Up to 10g<br>Worldwide - Up to 20g   | River Lamprey  B-winged Olive Mayfly L. | +                                   |
|             |               |      |                 |          | Worldwide - Up to 40g                            | Brown Trout                             | +                                   |
|             |               |      |                 |          | Worldwide - Op to 40g                            | brown frout                             |                                     |
| -13         | Wincor-Nixdo  | orf  | Nationwide      | -        | 1st Class - Up to 100g                           | Minnow                                  | Issued from POs with WN machines    |
|             |               |      |                 |          | 1st Class - Up to 100g                           | Atlantic Salmon                         | 1                                   |
|             |               |      |                 |          | 1st Class - Up to 100g                           | White-clawed Crayfish                   |                                     |
|             |               |      |                 |          | 1st Class - Up to 100g                           | River Lamprey                           |                                     |
|             |               |      |                 |          | 1st Class - Up to 100g                           | B-winged Olive Mayfly L.                |                                     |
|             |               |      |                 |          | 1st Class - Up to 100g                           | Brown Trout                             |                                     |
| 13          | Wincor-Nixdo  | orf  | Nationwide      |          | 1st Large - Up to 100g                           | Minnow                                  | Issued from POs with WN machines    |
| 13          | WIIICOI-WIXUC | JI I | Nationwide      |          |                                                  | Atlantic Salmon                         | issued from Fos with WW machines    |
|             |               |      |                 |          | 1st Large - Up to 100g<br>1st Large - Up to 100g |                                         | 1                                   |
|             |               |      |                 |          |                                                  | White-clawed Crayfish                   | +                                   |
|             |               |      |                 |          | 1st Large - Up to 100g                           | River Lamprey                           | +                                   |
|             |               |      |                 |          | 1st Large - Up to 100g<br>1st Large - Up to 100g | B-winged Olive Mayfly L.  Brown Trout   | -                                   |
|             |               |      |                 |          |                                                  |                                         |                                     |
| -13         | Wincor-Nixdo  | orf  | Nationwide      | -        | Europe - Up to 20g                               | Minnow                                  | Issued from POs with WN machines    |
|             |               |      |                 |          | Europe - Up to 20g                               | Atlantic Salmon                         |                                     |
|             |               |      |                 |          | Europe - Up to 20g                               | White-clawed Crayfish                   |                                     |
|             |               |      |                 |          | Europe - Up to 20g                               | River Lamprey                           | _                                   |
|             |               |      |                 |          | Europe - Up to 20g                               | B-winged Olive Mayfly L.                | _                                   |
|             |               |      |                 |          | Europe - Up to 20g                               | Brown Trout                             |                                     |
| 0-13        | Wincor-Nixdo  | orf  | Nationwide      | -        | Worldwide - Up to 10g                            | Minnow                                  | Issued from POs with WN machines    |
| <u> </u>    |               |      | <u> </u>        | <u> </u> | Worldwide - Up to 10g                            | Atlantic Salmon                         | 1                                   |
|             |               |      |                 |          | Worldwide - Up to 10g                            | White-clawed Crayfish                   | †                                   |
|             |               |      |                 |          | Worldwide - Up to 10g                            | River Lamprey                           | 1                                   |
|             |               |      |                 |          | Worldwide - Up to 10g                            | B-winged Olive Mayfly L.                | 1                                   |
|             |               |      |                 |          | Worldwide - Up to 10g                            | Brown Trout                             | 1                                   |
|             |               |      |                 |          |                                                  | 1                                       |                                     |
| p-13        | Wincor-Nixdo  | orf  | Nationwide      | -        | Worldwide - Up to 20g                            | Minnow                                  | Issued from POs with WN machines    |
|             |               |      |                 |          | Worldwide - Up to 20g                            | Atlantic Salmon                         | _                                   |
|             |               |      |                 |          | Worldwide - Up to 20g                            | White-clawed Crayfish                   | _                                   |
|             |               |      |                 |          | Worldwide - Up to 20g                            | River Lamprey                           | ]                                   |
|             |               |      |                 |          | Worldwide - Up to 20g                            | B-winged Olive Mayfly L.                |                                     |
|             |               |      |                 |          | Worldwide Un to 20g                              | Brown Trout                             | 7                                   |