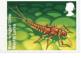

Two phosphor bands Perfs: 14 x 14½ (simulated)

| Date Issued |               |      | Machine         | Date     | Values                                           | Description                             | Remarks                             |
|-------------|---------------|------|-----------------|----------|--------------------------------------------------|-----------------------------------------|-------------------------------------|
| or EKD)     | Туре          | No.  | Location        | Code     |                                                  |                                         |                                     |
| Sep-13      | RM Ser. I     | C1   | Tallents House  |          | 1st Class - Up to 100g                           | Minnow                                  | Issued on RM FDC                    |
| ср-13       | INVI Sel. I   | CI   | Tallettes House |          | 1st Class - Up to 100g                           | Atlantic Salmon                         | Datastring: A9GB13 C1-051840-13     |
|             |               |      |                 |          | 1st Class - Up to 100g                           | White-clawed Crayfish                   |                                     |
|             |               |      |                 |          | 1st Class - Up to 100g                           | River Lamprey                           | 1                                   |
|             |               |      |                 |          | 1st Class - Up to 100g                           | B-winged Olive Mayfly L.                |                                     |
|             |               |      |                 |          | 1st Class - Up to 100g                           | Brown Trout                             |                                     |
| p-13        | RM Ser. I     | C2   | Tallents House  |          | 1st Class - Up to 100g                           | Minnow                                  | Issued in Presentation Pack - P&G13 |
| P           | 1             |      |                 | 1        | 1st Class - Up to 100g                           | Atlantic Salmon                         | Datastring: A9GB13 C2-051840-13     |
|             |               |      |                 |          | 1st Class - Up to 100g                           | White-clawed Crayfish                   |                                     |
|             |               |      |                 |          | 1st Class - Up to 100g                           | River Lamprey                           |                                     |
|             |               |      |                 |          | 1st Class - Up to 100g                           | B-winged Olive Mayfly L.                |                                     |
|             |               |      |                 |          | 1st Class - Up to 100g                           | Brown Trout                             |                                     |
|             |               |      |                 |          |                                                  |                                         |                                     |
| 13          | Wincor-Nixdo  | orf  | Nationwide      | -        | 1st Class - Up to 100g                           | Minnow                                  | Collectors Strip                    |
|             |               |      |                 |          | 1st Large - Up to 100g                           | Atlantic Salmon                         | Issued from POs with WN machines    |
|             |               |      |                 |          | Europe - Up to 20g                               | White-clawed Crayfish                   | 4                                   |
|             |               |      |                 |          | Worldwide - Up to 10g<br>Worldwide - Up to 20g   | River Lamprey  B-winged Olive Mayfly L. | +                                   |
|             |               |      |                 |          | Worldwide - Up to 40g                            | Brown Trout                             | +                                   |
|             |               |      |                 |          | Worldwide - Op to 40g                            | brown frout                             |                                     |
| -13         | Wincor-Nixdo  | orf  | Nationwide      | -        | 1st Class - Up to 100g                           | Minnow                                  | Issued from POs with WN machines    |
|             |               |      |                 |          | 1st Class - Up to 100g                           | Atlantic Salmon                         | 1                                   |
|             |               |      |                 |          | 1st Class - Up to 100g                           | White-clawed Crayfish                   |                                     |
|             |               |      |                 |          | 1st Class - Up to 100g                           | River Lamprey                           |                                     |
|             |               |      |                 |          | 1st Class - Up to 100g                           | B-winged Olive Mayfly L.                |                                     |
|             |               |      |                 |          | 1st Class - Up to 100g                           | Brown Trout                             |                                     |
| 13          | Wincor-Nixdo  | orf  | Nationwide      |          | 1st Large - Up to 100g                           | Minnow                                  | Issued from POs with WN machines    |
| 13          | WIIICOI-WIXUC | JI I | Nationwide      |          |                                                  | Atlantic Salmon                         | issued from Fos with WW machines    |
|             |               |      |                 |          | 1st Large - Up to 100g<br>1st Large - Up to 100g |                                         | 1                                   |
|             |               |      |                 |          |                                                  | White-clawed Crayfish                   | +                                   |
|             |               |      |                 |          | 1st Large - Up to 100g                           | River Lamprey                           | +                                   |
|             |               |      |                 |          | 1st Large - Up to 100g<br>1st Large - Up to 100g | B-winged Olive Mayfly L.  Brown Trout   | -                                   |
|             |               |      |                 |          |                                                  |                                         |                                     |
| -13         | Wincor-Nixdo  | orf  | Nationwide      | -        | Europe - Up to 20g                               | Minnow                                  | Issued from POs with WN machines    |
|             |               |      |                 |          | Europe - Up to 20g                               | Atlantic Salmon                         |                                     |
|             |               |      |                 |          | Europe - Up to 20g                               | White-clawed Crayfish                   |                                     |
|             |               |      |                 |          | Europe - Up to 20g                               | River Lamprey                           | _                                   |
|             |               |      |                 |          | Europe - Up to 20g                               | B-winged Olive Mayfly L.                | _                                   |
|             |               |      |                 |          | Europe - Up to 20g                               | Brown Trout                             |                                     |
| 0-13        | Wincor-Nixdo  | orf  | Nationwide      | -        | Worldwide - Up to 10g                            | Minnow                                  | Issued from POs with WN machines    |
| <u> </u>    |               |      | <u> </u>        | <u> </u> | Worldwide - Up to 10g                            | Atlantic Salmon                         | 1                                   |
|             |               |      |                 |          | Worldwide - Up to 10g                            | White-clawed Crayfish                   | †                                   |
|             |               |      |                 |          | Worldwide - Up to 10g                            | River Lamprey                           | 1                                   |
|             |               |      |                 |          | Worldwide - Up to 10g                            | B-winged Olive Mayfly L.                | 1                                   |
|             |               |      |                 |          | Worldwide - Up to 10g                            | Brown Trout                             | 1                                   |
|             |               |      |                 |          |                                                  | 1                                       |                                     |
| p-13        | Wincor-Nixdo  | orf  | Nationwide      | -        | Worldwide - Up to 20g                            | Minnow                                  | Issued from POs with WN machines    |
|             |               |      |                 |          | Worldwide - Up to 20g                            | Atlantic Salmon                         | _                                   |
|             |               |      |                 |          | Worldwide - Up to 20g                            | White-clawed Crayfish                   | _                                   |
|             |               |      |                 |          | Worldwide - Up to 20g                            | River Lamprey                           | ]                                   |
|             |               |      |                 |          | Worldwide - Up to 20g                            | B-winged Olive Mayfly L.                |                                     |
|             |               |      |                 |          | Worldwide Un to 20g                              | Brown Trout                             | 7                                   |