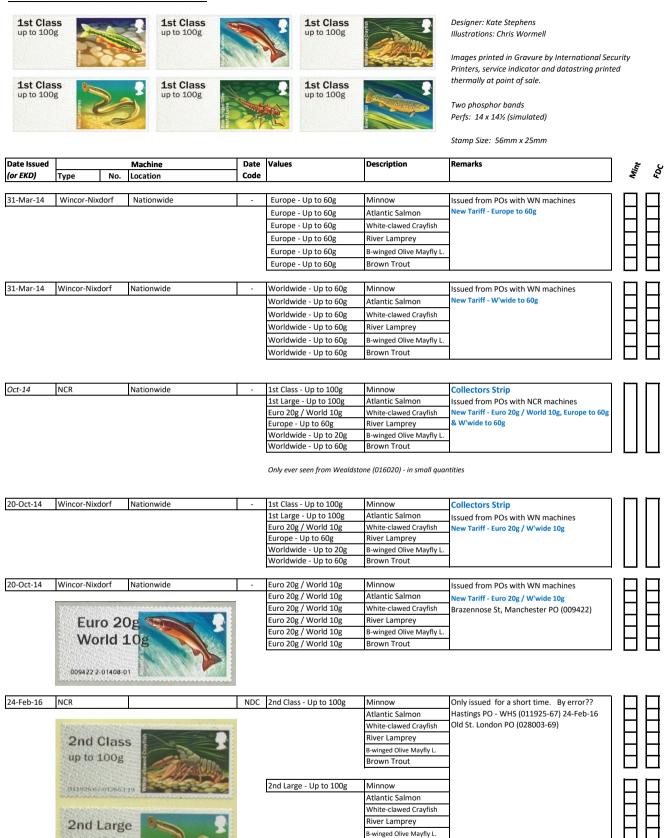

Two phosphor bands Perfs: 14 x 14½ (simulated)

Stamp Size: 56mm x 25mm

1st Class

up to 100g

Europe up to 100g 020323 69-129335-22

Collectors Strip 1st Class - Up to 100g Minnow 1st Large - Up to 100g Atlantic Salmon Only issued for a short time. By error?? New Tariff - Europe 100g & W'wide 100g London Bridge PO (006007) 6-May-15 Euro 20g / World 10g White-clawed Crayfish Europe - Up to 100g River Lamprey Harrogate PO (020323-69) May-19 Worldwide - Up to 20g -winged Olive Mayfly L Worldwide - Up to 100g **Brown Trout** 