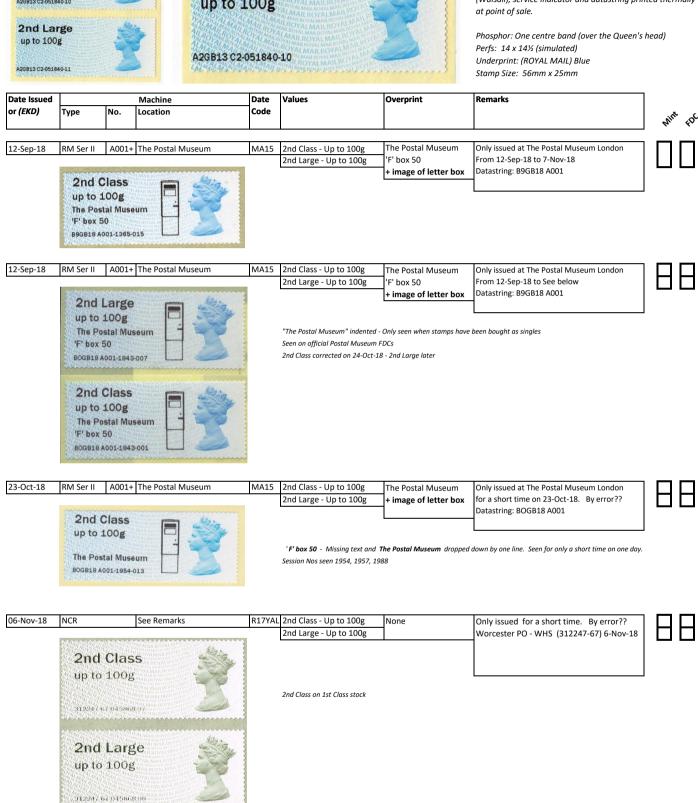

Perfs: 14 x 14½ (simulated) Underprint: (ROYAL MAIL) Blue Stamp Size: 56mm x 25mm

| Date Issued            |                                                              |             | Machine                                    | Date         | Values                                           | Overprint       | Remarks                                                                                           |
|------------------------|--------------------------------------------------------------|-------------|--------------------------------------------|--------------|--------------------------------------------------|-----------------|---------------------------------------------------------------------------------------------------|
| or (EKD)               | Туре                                                         | No.         | Location                                   | Code         |                                                  |                 |                                                                                                   |
|                        |                                                              |             | <u> </u>                                   |              |                                                  |                 |                                                                                                   |
| 0-Feb-13               | RM Ser. I                                                    | C1          | Tallents House                             | MA12         | 2nd Class - Up to 100g                           | None            | Issued from Tallents House                                                                        |
|                        |                                                              |             |                                            |              | 2nd Large - Up to 100g                           |                 | On First Day Cover                                                                                |
|                        |                                                              |             |                                            |              |                                                  |                 | Datastring: A2GB13 C1-051840-10                                                                   |
| 25142                  | RM Ser. I                                                    | C2          | I <del>-</del> "                           | 1,,,,,       | In 101 11 1 100                                  | None            | Issued from Tallents House                                                                        |
| .0-Feb-13              | KIVI SEL. I                                                  | CZ          | Tallents House                             | MA12         | 2nd Class - Up to 100g<br>2nd Large - Up to 100g | None            | In Pres. Pack P&G 10 (PO Code ZS 020)                                                             |
|                        |                                                              |             |                                            |              | Zild Large - Op to 100g                          |                 | Datastring: A2GB13 C2-051840-10 & 11                                                              |
|                        |                                                              |             |                                            |              | <del>,</del>                                     |                 |                                                                                                   |
| :0-Feb-13              | RM Ser. I                                                    | A2          | Spring Stampex 2013                        | MA12         | 2nd Class - Up to 100g                           | None            | Only issued at Spring Stampex 2013.                                                               |
|                        | RM Ser. I                                                    | A3          | Spring Stampex 2013                        | MA12         | 2nd Large - Up to 100g                           |                 | 20 to 23-Feb-13.                                                                                  |
|                        | RM Ser. I                                                    | A4          | Spring Stampex 2013                        | MA12         |                                                  |                 | Datastring: A2GB13 A2 , A3, A4, B1 or B2                                                          |
|                        | RM Ser. I                                                    | B1<br>B2    | Spring Stampex 2013<br>Spring Stampex 2013 | MA12<br>MA12 |                                                  |                 |                                                                                                   |
|                        |                                                              |             |                                            | _            |                                                  | 1               |                                                                                                   |
| 0-Feb-13               | RM Ser. I                                                    | B2          | Spring Stampex 2013                        | MA12         | 2nd Large - Up to 100g                           | Salisbury       | Unofficial Promotion by Rush Stamps Ltd                                                           |
|                        | 2nd Larg                                                     | P. C. Maria |                                            |              |                                                  | Stamp Show 2013 | Only used examples known                                                                          |
|                        | up to 100g<br>Salisbury<br>Stamp Show 20<br>A2GB13 B2-003562 | 13<br>-69   | Esta .                                     |              |                                                  |                 | Datastring: A2GB13 B2                                                                             |
| 0-Nov-13               | RM Ser. I                                                    | A3          | Newcastle - North & South                  | MA12         | 2nd Class - Up to 100g                           | None            | Christmas Pop-up Post Office Tour 2013                                                            |
|                        | RM Ser. I                                                    | A4          | Newcastle - North & South                  | MA12         | 2nd Large - Up to 100g                           |                 | Newcastle North - 20-Nov-13                                                                       |
|                        |                                                              | -           | •                                          |              |                                                  |                 | Newcastle South - 21-Nov-13<br>Datastring: ANGB13 A3 or A4                                        |
| 0-Nov-13               | RM Ser. I                                                    | A3          | Newcastle - North                          | MA13         | 2nd Class - Up to 100g                           | None            | Christmas Pop-up Post Office Tour 2013                                                            |
|                        | RM Ser. I                                                    | A4          | Newcastle - North                          | MA13         | 2nd Large - Up to 100g                           |                 | 20-Nov-13 (Only one day)                                                                          |
|                        | First appe                                                   | arance      | of MA13 date code                          | •            |                                                  | •               | Datastring: ANGB13 A3 or A4                                                                       |
| 3-Nov-13               | RM Ser. I                                                    | A3          | Glasgow                                    | MA12         | 2nd Class - Up to 100g                           | None            | Christmas Pop-up Post Office Tour 2013                                                            |
|                        | RM Ser. I                                                    | A4          | Glasgow                                    | MA12         | 2nd Large - Up to 100g                           |                 | 23-Nov-13 (Only one day) Datastring: As above                                                     |
| 4-Nov-13               | RM Ser. I                                                    | 42          | Classow                                    | MA13         | 2nd Class - Up to 100g                           | Nene            |                                                                                                   |
| 4-1107-13              | RM Ser. I                                                    | A3<br>A4    | Glasgow                                    | MA13         | 2nd Large - Up to 100g                           | None            | Christmas Pop-up Post Office Tour 2013<br>24-Nov-13 (Only one day)                                |
|                        | KIVI SEL. I                                                  | A4          | Glasgow                                    | IVIAIS       | Zild Large - Op to 100g                          |                 | Datastring: As above                                                                              |
|                        | I                                                            |             | T.                                         | 1            | la vai                                           | T.,             | [a]                                                                                               |
| 9-Nov-13               | RM Ser. I                                                    | A3          | Liverpool                                  | MA12         | 2nd Class - Up to 100g                           | None            | Christmas Pop-up Post Office Tour 2013<br>A3 - 29 & 30-Nov-13 (Only 2 days)                       |
|                        | KIVI Ser. I                                                  | A4          | Liverpool                                  | MA12         | 2nd Large - Up to 100g                           |                 | A4 - 29-Nov-13 (Only 2 days) A4 - 29-Nov-13 to 1-Dec-13 (All 3 days)                              |
|                        |                                                              |             |                                            |              |                                                  |                 | Datastring: As above & ADGB13 A3 or A4                                                            |
| 9-Nov-13               | RM Ser. I                                                    | А3          | Liverpool                                  | MA13         | 2nd Class - Up to 100g                           | None            | Christmas Pop-up Post Office Tour 2013                                                            |
|                        | RM Ser. I                                                    | A4          | Liverpool                                  | MA13         | 2nd Large - Up to 100g                           | 7               | A3 - 29-Nov-13 & 1-Dec-13 (Only 2 days)                                                           |
|                        |                                                              |             | •                                          | •            |                                                  | •               | A4 - 29-Nov-13 (Only one day)                                                                     |
|                        |                                                              |             |                                            |              |                                                  |                 | Datastring: As above & ADGB13 A3 or A4                                                            |
|                        | RM Ser. I                                                    | A3          | Birmingham                                 | MA12         | 2nd Class - Up to 100g                           | None            | Christmas Pop-up Post Office Tour 2013                                                            |
| 5-Dec-13               | _                                                            | A4          | Birmingham                                 | MA12         |                                                  |                 | A3 - 6-Dec-13 (Only one day)                                                                      |
| 5-Dec-13               | IRIVI Ser. I                                                 | , , , ,     | 1                                          |              | 1                                                | L               | A4 - 5 & 6-Dec-13 (Both days) Datastring: ADGB13 A3 or A4                                         |
| 5-Dec-13               | RM Ser. I                                                    |             |                                            |              |                                                  |                 |                                                                                                   |
| 05-Dec-13              |                                                              | АЗ          | Birmingham                                 | MA13         | 2nd Class - Up to 100g                           | None            | Christmas Pop-up Post Office Tour 2013                                                            |
| 05-Dec-13<br>05-Dec-13 | RM Ser. I                                                    | A3          | Birmingham Birmingham                      | MA13         | 2nd Class - Up to 100g<br>2nd Large - Up to 100g | None            | Christmas Pop-up Post Office Tour 2013 A3 - 5 & 6-Dec-13 (Both days)                              |
|                        |                                                              | A3<br>A4    | Birmingham<br>Birmingham                   | MA13<br>MA13 | 2nd Class - Up to 100g<br>2nd Large - Up to 100g | None            | Christmas Pop-up Post Office Tour 2013 A3 - 5 & 6-Dec-13 (Both days) A4 - 6-Dec-13 (Only one day) |