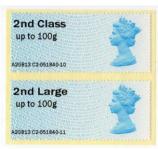

Perfs: 14 x 14½ (simulated) Underprint: (ROYAL MAIL) Blue Stamp Size: 56mm x 25mm

| Date Issued            |                                                              |             | Machine                                    | Date         | Values                                           | Overprint       | Remarks                                                                                           |
|------------------------|--------------------------------------------------------------|-------------|--------------------------------------------|--------------|--------------------------------------------------|-----------------|---------------------------------------------------------------------------------------------------|
| or (EKD)               | Туре                                                         | No.         | Location                                   | Code         |                                                  |                 |                                                                                                   |
|                        |                                                              |             | <u> </u>                                   |              |                                                  |                 |                                                                                                   |
| 0-Feb-13               | RM Ser. I                                                    | C1          | Tallents House                             | MA12         | 2nd Class - Up to 100g                           | None            | Issued from Tallents House                                                                        |
|                        |                                                              |             |                                            |              | 2nd Large - Up to 100g                           |                 | On First Day Cover                                                                                |
|                        |                                                              |             |                                            |              |                                                  |                 | Datastring: A2GB13 C1-051840-10                                                                   |
| 25142                  | RM Ser. I                                                    | C2          | I <del>-</del> "                           | 1,,,,,       | In 101 11 1 100                                  | None            | Issued from Tallents House                                                                        |
| .0-Feb-13              | KIVI SEL. I                                                  | CZ          | Tallents House                             | MA12         | 2nd Class - Up to 100g<br>2nd Large - Up to 100g | None            | In Pres. Pack P&G 10 (PO Code ZS 020)                                                             |
|                        |                                                              |             |                                            |              | Zild Large - Op to 100g                          |                 | Datastring: A2GB13 C2-051840-10 & 11                                                              |
|                        |                                                              |             |                                            |              | <del>,</del>                                     |                 |                                                                                                   |
| :0-Feb-13              | RM Ser. I                                                    | A2          | Spring Stampex 2013                        | MA12         | 2nd Class - Up to 100g                           | None            | Only issued at Spring Stampex 2013.                                                               |
|                        | RM Ser. I                                                    | A3          | Spring Stampex 2013                        | MA12         | 2nd Large - Up to 100g                           |                 | 20 to 23-Feb-13.                                                                                  |
|                        | RM Ser. I                                                    | A4          | Spring Stampex 2013                        | MA12         |                                                  |                 | Datastring: A2GB13 A2 , A3, A4, B1 or B2                                                          |
|                        | RM Ser. I                                                    | B1<br>B2    | Spring Stampex 2013<br>Spring Stampex 2013 | MA12<br>MA12 |                                                  |                 |                                                                                                   |
|                        |                                                              |             |                                            | _            |                                                  | 1               |                                                                                                   |
| 0-Feb-13               | RM Ser. I                                                    | B2          | Spring Stampex 2013                        | MA12         | 2nd Large - Up to 100g                           | Salisbury       | Unofficial Promotion by Rush Stamps Ltd                                                           |
|                        | 2nd Larg                                                     | P. C. Maria |                                            |              |                                                  | Stamp Show 2013 | Only used examples known                                                                          |
|                        | up to 100g<br>Salisbury<br>Stamp Show 20<br>A2GB13 B2-003562 | 13<br>-69   | Esta .                                     |              |                                                  |                 | Datastring: A2GB13 B2                                                                             |
| 0-Nov-13               | RM Ser. I                                                    | A3          | Newcastle - North & South                  | MA12         | 2nd Class - Up to 100g                           | None            | Christmas Pop-up Post Office Tour 2013                                                            |
|                        | RM Ser. I                                                    | A4          | Newcastle - North & South                  | MA12         | 2nd Large - Up to 100g                           |                 | Newcastle North - 20-Nov-13                                                                       |
|                        |                                                              | -           | •                                          |              |                                                  |                 | Newcastle South - 21-Nov-13<br>Datastring: ANGB13 A3 or A4                                        |
| 0-Nov-13               | RM Ser. I                                                    | A3          | Newcastle - North                          | MA13         | 2nd Class - Up to 100g                           | None            | Christmas Pop-up Post Office Tour 2013                                                            |
|                        | RM Ser. I                                                    | A4          | Newcastle - North                          | MA13         | 2nd Large - Up to 100g                           |                 | 20-Nov-13 (Only one day)                                                                          |
|                        | First appe                                                   | arance      | of MA13 date code                          | •            |                                                  | •               | Datastring: ANGB13 A3 or A4                                                                       |
| 3-Nov-13               | RM Ser. I                                                    | A3          | Glasgow                                    | MA12         | 2nd Class - Up to 100g                           | None            | Christmas Pop-up Post Office Tour 2013                                                            |
|                        | RM Ser. I                                                    | A4          | Glasgow                                    | MA12         | 2nd Large - Up to 100g                           |                 | 23-Nov-13 (Only one day) Datastring: As above                                                     |
| 4-Nov-13               | RM Ser. I                                                    | 42          | Classow                                    | MA13         | 2nd Class - Up to 100g                           | Nene            |                                                                                                   |
| 4-1107-13              | RM Ser. I                                                    | A3<br>A4    | Glasgow                                    | MA13         | 2nd Large - Up to 100g                           | None            | Christmas Pop-up Post Office Tour 2013<br>24-Nov-13 (Only one day)                                |
|                        | KIVI SEL. I                                                  | A4          | Glasgow                                    | IVIAIS       | Zild Large - Op to 100g                          |                 | Datastring: As above                                                                              |
|                        | I                                                            |             | T.                                         | 1            | la vai                                           | T.,             | [a]                                                                                               |
| 9-Nov-13               | RM Ser. I                                                    | A3          | Liverpool                                  | MA12         | 2nd Class - Up to 100g                           | None            | Christmas Pop-up Post Office Tour 2013<br>A3 - 29 & 30-Nov-13 (Only 2 days)                       |
|                        | KIVI Ser. I                                                  | A4          | Liverpool                                  | MA12         | 2nd Large - Up to 100g                           |                 | A4 - 29-Nov-13 (Only 2 days) A4 - 29-Nov-13 to 1-Dec-13 (All 3 days)                              |
|                        |                                                              |             |                                            |              |                                                  |                 | Datastring: As above & ADGB13 A3 or A4                                                            |
| 9-Nov-13               | RM Ser. I                                                    | А3          | Liverpool                                  | MA13         | 2nd Class - Up to 100g                           | None            | Christmas Pop-up Post Office Tour 2013                                                            |
|                        | RM Ser. I                                                    | A4          | Liverpool                                  | MA13         | 2nd Large - Up to 100g                           | 7               | A3 - 29-Nov-13 & 1-Dec-13 (Only 2 days)                                                           |
|                        |                                                              |             | •                                          | •            |                                                  | •               | A4 - 29-Nov-13 (Only one day)                                                                     |
|                        |                                                              |             |                                            |              |                                                  |                 | Datastring: As above & ADGB13 A3 or A4                                                            |
|                        | RM Ser. I                                                    | A3          | Birmingham                                 | MA12         | 2nd Class - Up to 100g                           | None            | Christmas Pop-up Post Office Tour 2013                                                            |
| 5-Dec-13               | _                                                            | A4          | Birmingham                                 | MA12         |                                                  |                 | A3 - 6-Dec-13 (Only one day)                                                                      |
| 5-Dec-13               | IRIVI Ser. I                                                 | , , , ,     | 1                                          |              | 1                                                | L               | A4 - 5 & 6-Dec-13 (Both days) Datastring: ADGB13 A3 or A4                                         |
| 5-Dec-13               | RM Ser. I                                                    |             |                                            |              |                                                  |                 |                                                                                                   |
| 05-Dec-13              |                                                              | АЗ          | Birmingham                                 | MA13         | 2nd Class - Up to 100g                           | None            | Christmas Pop-up Post Office Tour 2013                                                            |
| 05-Dec-13<br>05-Dec-13 | RM Ser. I                                                    | A3          | Birmingham Birmingham                      | MA13         | 2nd Class - Up to 100g<br>2nd Large - Up to 100g | None            | Christmas Pop-up Post Office Tour 2013 A3 - 5 & 6-Dec-13 (Both days)                              |
|                        |                                                              | A3<br>A4    | Birmingham<br>Birmingham                   | MA13<br>MA13 | 2nd Class - Up to 100g<br>2nd Large - Up to 100g | None            | Christmas Pop-up Post Office Tour 2013 A3 - 5 & 6-Dec-13 (Both days) A4 - 6-Dec-13 (Only one day) |