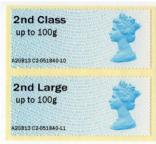

Perfs: 14 x 14½ (simulated) Underprint: (ROYAL MAIL) Blue Stamp Size: 56mm x 25mm

| Date Issued            |                                                              |             | Machine                                    | Date         | Values                                           | Overprint       | Remarks                                                                                           |
|------------------------|--------------------------------------------------------------|-------------|--------------------------------------------|--------------|--------------------------------------------------|-----------------|---------------------------------------------------------------------------------------------------|
| or (EKD)               | Туре                                                         | No.         | Location                                   | Code         |                                                  |                 |                                                                                                   |
|                        |                                                              |             | <u> </u>                                   |              |                                                  |                 |                                                                                                   |
| 0-Feb-13               | RM Ser. I                                                    | C1          | Tallents House                             | MA12         | 2nd Class - Up to 100g                           | None            | Issued from Tallents House                                                                        |
|                        |                                                              |             |                                            |              | 2nd Large - Up to 100g                           |                 | On First Day Cover                                                                                |
|                        |                                                              |             |                                            |              |                                                  |                 | Datastring: A2GB13 C1-051840-10                                                                   |
| 25142                  | RM Ser. I                                                    | C2          | I <del>-</del> "                           | 1,,,,,       | In 101 11 1 100                                  | None            | Issued from Tallents House                                                                        |
| .0-Feb-13              | KIVI SEL. I                                                  | CZ          | Tallents House                             | MA12         | 2nd Class - Up to 100g<br>2nd Large - Up to 100g | None            | In Pres. Pack P&G 10 (PO Code ZS 020)                                                             |
|                        |                                                              |             |                                            |              | Zild Large - Op to 100g                          |                 | Datastring: A2GB13 C2-051840-10 & 11                                                              |
|                        |                                                              |             |                                            |              | <del>,</del>                                     |                 |                                                                                                   |
| :0-Feb-13              | RM Ser. I                                                    | A2          | Spring Stampex 2013                        | MA12         | 2nd Class - Up to 100g                           | None            | Only issued at Spring Stampex 2013.                                                               |
|                        | RM Ser. I                                                    | A3          | Spring Stampex 2013                        | MA12         | 2nd Large - Up to 100g                           |                 | 20 to 23-Feb-13.                                                                                  |
|                        | RM Ser. I                                                    | A4          | Spring Stampex 2013                        | MA12         |                                                  |                 | Datastring: A2GB13 A2 , A3, A4, B1 or B2                                                          |
|                        | RM Ser. I                                                    | B1<br>B2    | Spring Stampex 2013<br>Spring Stampex 2013 | MA12<br>MA12 |                                                  |                 |                                                                                                   |
|                        |                                                              |             |                                            | _            |                                                  | 1               |                                                                                                   |
| 0-Feb-13               | RM Ser. I                                                    | B2          | Spring Stampex 2013                        | MA12         | 2nd Large - Up to 100g                           | Salisbury       | Unofficial Promotion by Rush Stamps Ltd                                                           |
|                        | 2nd Larg                                                     | P. C. Maria |                                            |              |                                                  | Stamp Show 2013 | Only used examples known                                                                          |
|                        | up to 100g<br>Salisbury<br>Stamp Show 20<br>A2GB13 B2-003562 | 13<br>-69   | Esta .                                     |              |                                                  |                 | Datastring: A2GB13 B2                                                                             |
| 0-Nov-13               | RM Ser. I                                                    | A3          | Newcastle - North & South                  | MA12         | 2nd Class - Up to 100g                           | None            | Christmas Pop-up Post Office Tour 2013                                                            |
|                        | RM Ser. I                                                    | A4          | Newcastle - North & South                  | MA12         | 2nd Large - Up to 100g                           |                 | Newcastle North - 20-Nov-13                                                                       |
|                        |                                                              | -           | •                                          |              |                                                  |                 | Newcastle South - 21-Nov-13<br>Datastring: ANGB13 A3 or A4                                        |
| 0-Nov-13               | RM Ser. I                                                    | A3          | Newcastle - North                          | MA13         | 2nd Class - Up to 100g                           | None            | Christmas Pop-up Post Office Tour 2013                                                            |
|                        | RM Ser. I                                                    | A4          | Newcastle - North                          | MA13         | 2nd Large - Up to 100g                           |                 | 20-Nov-13 (Only one day)                                                                          |
|                        | First appe                                                   | arance      | of MA13 date code                          | •            |                                                  | •               | Datastring: ANGB13 A3 or A4                                                                       |
| 3-Nov-13               | RM Ser. I                                                    | A3          | Glasgow                                    | MA12         | 2nd Class - Up to 100g                           | None            | Christmas Pop-up Post Office Tour 2013                                                            |
|                        | RM Ser. I                                                    | A4          | Glasgow                                    | MA12         | 2nd Large - Up to 100g                           |                 | 23-Nov-13 (Only one day) Datastring: As above                                                     |
| 4-Nov-13               | RM Ser. I                                                    | 42          | Classow                                    | MA13         | 2nd Class - Up to 100g                           | Nene            |                                                                                                   |
| 4-1107-13              | RM Ser. I                                                    | A3<br>A4    | Glasgow                                    | MA13         | 2nd Large - Up to 100g                           | None            | Christmas Pop-up Post Office Tour 2013<br>24-Nov-13 (Only one day)                                |
|                        | KIVI SEL. I                                                  | A4          | Glasgow                                    | IVIAIS       | Zild Large - Op to 100g                          |                 | Datastring: As above                                                                              |
|                        | I                                                            |             | T.                                         | 1            | la vai                                           | T.,             | [a]                                                                                               |
| 9-Nov-13               | RM Ser. I                                                    | A3          | Liverpool                                  | MA12         | 2nd Class - Up to 100g                           | None            | Christmas Pop-up Post Office Tour 2013<br>A3 - 29 & 30-Nov-13 (Only 2 days)                       |
|                        | KIVI Ser. I                                                  | A4          | Liverpool                                  | MA12         | 2nd Large - Up to 100g                           |                 | A4 - 29-Nov-13 (Only 2 days) A4 - 29-Nov-13 to 1-Dec-13 (All 3 days)                              |
|                        |                                                              |             |                                            |              |                                                  |                 | Datastring: As above & ADGB13 A3 or A4                                                            |
| 9-Nov-13               | RM Ser. I                                                    | А3          | Liverpool                                  | MA13         | 2nd Class - Up to 100g                           | None            | Christmas Pop-up Post Office Tour 2013                                                            |
|                        | RM Ser. I                                                    | A4          | Liverpool                                  | MA13         | 2nd Large - Up to 100g                           | 7               | A3 - 29-Nov-13 & 1-Dec-13 (Only 2 days)                                                           |
|                        |                                                              |             | •                                          | •            |                                                  | •               | A4 - 29-Nov-13 (Only one day)                                                                     |
|                        |                                                              |             |                                            |              |                                                  |                 | Datastring: As above & ADGB13 A3 or A4                                                            |
|                        | RM Ser. I                                                    | A3          | Birmingham                                 | MA12         | 2nd Class - Up to 100g                           | None            | Christmas Pop-up Post Office Tour 2013                                                            |
| 5-Dec-13               | _                                                            | A4          | Birmingham                                 | MA12         |                                                  |                 | A3 - 6-Dec-13 (Only one day)                                                                      |
| 5-Dec-13               | IRIVI Ser. I                                                 | , , , ,     | 1                                          |              | 1                                                | L               | A4 - 5 & 6-Dec-13 (Both days) Datastring: ADGB13 A3 or A4                                         |
| 5-Dec-13               | RM Ser. I                                                    |             |                                            |              |                                                  |                 |                                                                                                   |
| 05-Dec-13              |                                                              | АЗ          | Birmingham                                 | MA13         | 2nd Class - Up to 100g                           | None            | Christmas Pop-up Post Office Tour 2013                                                            |
| 05-Dec-13<br>05-Dec-13 | RM Ser. I                                                    | A3          | Birmingham Birmingham                      | MA13         | 2nd Class - Up to 100g<br>2nd Large - Up to 100g | None            | Christmas Pop-up Post Office Tour 2013 A3 - 5 & 6-Dec-13 (Both days)                              |
|                        |                                                              | A3<br>A4    | Birmingham<br>Birmingham                   | MA13<br>MA13 | 2nd Class - Up to 100g<br>2nd Large - Up to 100g | None            | Christmas Pop-up Post Office Tour 2013 A3 - 5 & 6-Dec-13 (Both days) A4 - 6-Dec-13 (Only one day) |