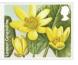

1st Class up to 100g

1st Class up to 100g

Two phosphor bands Perfs: 14 x 14½ (simulated)

| Date Issued |                |                             | Machine        | Date      | Values                                           | Description                          | Remarks                           | Mint         |
|-------------|----------------|-----------------------------|----------------|-----------|--------------------------------------------------|--------------------------------------|-----------------------------------|--------------|
| (or EKD)    | Туре           | No.                         | Location       | Code      |                                                  |                                      |                                   | ž            |
|             |                |                             |                |           |                                                  |                                      |                                   |              |
| 19-Feb-14   | RM Ser. I      | C1                          | Tallents House | MA14      | 1st Class - Up to 100g                           | Primrose                             | Issued on RM FDC                  |              |
|             |                |                             |                |           | 1st Class - Up to 100g                           | Snowdrop                             | Datastring: A2GB14 C1-051840-14   |              |
|             |                |                             |                |           | 1st Class - Up to 100g                           | Lesser Celandine                     |                                   |              |
|             |                |                             |                |           | 1st Class - Up to 100g                           | Dog Violet                           |                                   |              |
|             |                |                             |                |           | 1st Class - Up to 100g                           | Wild Daffodil                        |                                   |              |
|             |                |                             |                |           | 1st Class - Up to 100g                           | Blackthorn                           |                                   |              |
|             | 1              |                             | T=             | 1         | I                                                | T                                    |                                   |              |
| 19-Feb-14   | RM Ser. I      | RM Ser. I C2 Tallents House |                | . ,       | Primrose                                         | Issued in Presentation Pack - P&G 14 |                                   |              |
|             |                |                             |                |           | 1st Class - Up to 100g                           | Snowdrop                             | Datastring: A2GB14 C2-051840-14   |              |
|             |                |                             |                |           | 1st Class - Up to 100g                           | Lesser Celandine                     |                                   |              |
|             |                |                             |                |           | 1st Class - Up to 100g                           | Dog Violet                           |                                   |              |
|             |                |                             |                |           | 1st Class - Up to 100g                           | Wild Daffodil                        |                                   |              |
|             |                |                             |                |           | 1st Class - Up to 100g                           | Blackthorn                           |                                   | ┙╚           |
|             |                |                             |                |           |                                                  |                                      |                                   |              |
| 9-Feb-14    | Wincor-Nix     | dorf                        | Nationwide     | MA14      | 1st Class - Up to 100g                           | Primrose                             | Collectors Strip                  |              |
| 19-Feb-14   | WITICOT TVIX   | auom                        | Ivationwide    | IVIAIT    | 1st Large - Up to 100g                           | Snowdrop                             | Issued from PO with WN machines   |              |
|             |                |                             |                |           | Europe - Up to 20g                               | Lesser Celandine                     | issued from PO with WN machines   |              |
|             |                |                             |                |           |                                                  |                                      | <del> </del>                      |              |
|             |                |                             |                |           | Worldwide - Up to 10g                            | Dog Violet                           | <del></del>                       |              |
|             |                |                             |                |           | Worldwide - Up to 20g                            | Wild Daffodil                        |                                   |              |
|             |                |                             |                |           | Worldwide - Up to 40g                            | Blackthorn                           |                                   |              |
| .9-Feb-14   | Wincor-Nix     | dorf                        | Nationwide     | MA14      | 1st Class - Up to 100g                           | Primrose                             | Issued from POs with WN machines  |              |
| 5 1 65 14   | William Maderi |                             | rationwide     | 1417 (144 | 1st Class - Up to 100g                           | Snowdrop                             | issued from Fos with Wiv machines | H            |
|             |                |                             |                |           | 1st Class - Up to 100g                           | Lesser Celandine                     |                                   |              |
|             |                |                             |                |           | 1st Class - Up to 100g                           | Dog Violet                           | <del> </del>                      | H            |
|             |                |                             |                |           |                                                  | Wild Daffodil                        |                                   | т Н          |
|             |                |                             |                |           | 1st Class - Up to 100g<br>1st Class - Up to 100g | Blackthorn                           |                                   | H            |
|             |                |                             |                |           | 13t Cla33 Op to 100g                             | Біаскіпотт                           |                                   |              |
| .9-Feb-14   | Wincor-Nix     | dorf                        | Nationwide     | MA14      | 1st Large - Up to 100g                           | Primrose                             | Issued from POs with WN machines  | пП           |
|             |                |                             |                | <u> </u>  | 1st Large - Up to 100g                           | Snowdrop                             |                                   |              |
|             |                |                             |                |           | 1st Large - Up to 100g                           | Lesser Celandine                     |                                   |              |
|             |                |                             |                |           | 1st Large - Up to 100g                           | Dog Violet                           |                                   |              |
|             |                |                             |                |           | 1st Large - Up to 100g                           | Wild Daffodil                        |                                   |              |
|             |                |                             |                |           | 1st Large - Up to 100g                           | Blackthorn                           |                                   |              |
|             |                |                             |                |           |                                                  |                                      | l                                 |              |
| 9-Feb-14    | Wincor-Nix     | dorf                        | Nationwide     | MA14      | Europe - Up to 20g                               | Primrose                             | Issued from POs with WN machines  | ПП           |
|             | •              |                             | •              |           | Europe - Up to 20g                               | Snowdrop                             |                                   |              |
|             |                |                             |                |           | Europe - Up to 20g                               | Lesser Celandine                     |                                   |              |
|             |                |                             |                |           | Europe - Up to 20g                               | Dog Violet                           |                                   | $\Box$       |
|             |                |                             |                |           | Europe - Up to 20g                               | Wild Daffodil                        |                                   |              |
|             |                |                             |                |           | Europe - Up to 20g                               | Blackthorn                           |                                   | H            |
|             |                |                             |                |           |                                                  |                                      | •                                 |              |
| .9-Feb-14   | Wincor-Nix     | dorf                        | Nationwide     | MA14      | Worldwide - Up to 10g                            | Primrose                             | Issued from POs with WN machines  |              |
|             |                |                             |                |           | Worldwide - Up to 10g                            | Snowdrop                             |                                   |              |
|             |                |                             |                |           | Worldwide - Up to 10g                            | Lesser Celandine                     |                                   |              |
|             |                |                             |                |           | Worldwide - Up to 10g                            | Dog Violet                           |                                   |              |
|             |                |                             |                |           | Worldwide - Up to 10g                            | Wild Daffodil                        |                                   | H            |
|             |                |                             |                |           | Worldwide - Up to 10g                            | Blackthorn                           |                                   | $\sqcup$ $H$ |
|             |                |                             |                |           | worldwide - Op to 10g                            | DIACKLIIOTTI                         |                                   |              |

thermally at point of sale.

Images printed in Gravure by International Security Printers, service indicator and datastring printed

| ate Issued |                                                  | Machine                                    | Date         | Values                                                                                                                                                                      | Description                                                             | Remarks                                             |  |
|------------|--------------------------------------------------|--------------------------------------------|--------------|-----------------------------------------------------------------------------------------------------------------------------------------------------------------------------|-------------------------------------------------------------------------|-----------------------------------------------------|--|
| r EKD)     | Type No.                                         | Location                                   | Code         |                                                                                                                                                                             | •                                                                       |                                                     |  |
|            | 1 11 1                                           | I.                                         | ı            |                                                                                                                                                                             |                                                                         |                                                     |  |
| 19-Feb-14  | Wincor-Nixdorf                                   | Nationwide                                 | MA14         | Worldwide - Up to 20g                                                                                                                                                       | Primrose                                                                | Issued from POs with WN machines                    |  |
|            | •                                                | +                                          | •            | Worldwide - Up to 20g                                                                                                                                                       | Snowdrop                                                                |                                                     |  |
|            |                                                  |                                            |              | Worldwide - Up to 20g                                                                                                                                                       | Lesser Celandine                                                        |                                                     |  |
|            |                                                  |                                            |              | Worldwide - Up to 20g                                                                                                                                                       | Dog Violet                                                              |                                                     |  |
|            |                                                  |                                            |              | Worldwide - Up to 20g                                                                                                                                                       | Wild Daffodil                                                           |                                                     |  |
|            |                                                  |                                            |              | Worldwide - Up to 20g                                                                                                                                                       | Blackthorn                                                              |                                                     |  |
|            |                                                  |                                            |              |                                                                                                                                                                             | •                                                                       | <u> </u>                                            |  |
| .9-Feb-14  | Wincor-Nixdorf                                   | Nationwide                                 | MA14         | Worldwide - Up to 40g                                                                                                                                                       | Primrose                                                                | Issued from POs with WN machines                    |  |
|            |                                                  | -                                          |              | Worldwide - Up to 40g                                                                                                                                                       | Snowdrop                                                                |                                                     |  |
|            |                                                  |                                            |              | Worldwide - Up to 40g                                                                                                                                                       | Lesser Celandine                                                        |                                                     |  |
|            |                                                  |                                            |              | Worldwide - Up to 40g                                                                                                                                                       | Dog Violet                                                              |                                                     |  |
|            |                                                  |                                            |              | Worldwide - Up to 40g                                                                                                                                                       | Wild Daffodil                                                           |                                                     |  |
|            |                                                  |                                            |              | Worldwide - Up to 40g                                                                                                                                                       | Blackthorn                                                              |                                                     |  |
|            |                                                  |                                            |              |                                                                                                                                                                             |                                                                         |                                                     |  |
| eb-14      | RM Ser. II A003                                  | Spring Stampex 2014                        | MA14         | 1st Class - Up to 100g                                                                                                                                                      | Primrose                                                                | Collectors Strip                                    |  |
|            | RM Ser. II A004                                  | Spring Stampex 2014                        | MA14         | 1st Large - Up to 100g                                                                                                                                                      | Snowdrop                                                                | Only issued at Spring Stampex 2014                  |  |
|            | RM Ser. II B001                                  | Spring Stampex 2014                        | MA14         | Europe - Up to 20g                                                                                                                                                          | Lesser Celandine                                                        | 19 to 22-Feb-14.                                    |  |
|            |                                                  | 1, 0                                       | 1            | Worldwide - Up to 10g                                                                                                                                                       | Dog Violet                                                              | Datastring: B2GB14 A003, A004 or B001               |  |
|            |                                                  |                                            |              | Worldwide - Up to 20g                                                                                                                                                       | Wild Daffodil                                                           |                                                     |  |
|            |                                                  |                                            |              | Worldwide - Up to 40g                                                                                                                                                       | Blackthorn                                                              |                                                     |  |
|            |                                                  |                                            |              |                                                                                                                                                                             |                                                                         |                                                     |  |
| Feb-14     | RM Ser. II A003                                  | Spring Stampex 2014                        | MA14         | 1st Class - Up to 100g                                                                                                                                                      | Primrose                                                                | Only issued at Spring Stampex 2014                  |  |
|            | RM Ser. II A004                                  | Spring Stampex 2014                        | MA14         | 1st Class - Up to 100g                                                                                                                                                      | Snowdrop                                                                | 19 to 22-Feb-14.                                    |  |
|            | RM Ser. II B001                                  | Spring Stampex 2014                        | MA14         | 1st Class - Up to 100g                                                                                                                                                      | Lesser Celandine                                                        | Datastring: B2GB14 A003, A004 or B001               |  |
|            |                                                  | •                                          |              | 1st Class - Up to 100g                                                                                                                                                      | Dog Violet                                                              | 1                                                   |  |
|            |                                                  |                                            |              | 1st Class - Up to 100g                                                                                                                                                      | Wild Daffodil                                                           |                                                     |  |
|            |                                                  |                                            |              | 1st Class - Up to 100g                                                                                                                                                      | Blackthorn                                                              |                                                     |  |
|            |                                                  |                                            |              |                                                                                                                                                                             | •                                                                       | <u> </u>                                            |  |
| Feb-14     | RM Ser. II A003                                  | Spring Stampex 2014                        | MA14         | 1st Large - Up to 100g                                                                                                                                                      | Primrose                                                                | Only issued at Spring Stampex 2014                  |  |
|            | RM Ser. II A004                                  | Spring Stampex 2014                        | MA14         | 1st Large - Up to 100g                                                                                                                                                      | Snowdrop                                                                | 19 to 22-Feb-14.                                    |  |
|            | RM Ser. II B001                                  | Spring Stampex 2014                        | MA14         | 1st Large - Up to 100g                                                                                                                                                      | Lesser Celandine                                                        | Datastring: B2GB14 A003, A004 or B001               |  |
|            |                                                  | -                                          |              | 1st Large - Up to 100g                                                                                                                                                      | Dog Violet                                                              |                                                     |  |
|            |                                                  |                                            |              | 1st Large - Up to 100g                                                                                                                                                      | Wild Daffodil                                                           |                                                     |  |
|            |                                                  |                                            |              | 1st Large - Up to 100g                                                                                                                                                      | Blackthorn                                                              |                                                     |  |
|            |                                                  |                                            |              |                                                                                                                                                                             |                                                                         |                                                     |  |
| Feb-14     | RM Ser. II A003                                  | Spring Stampex 2014                        | MA14         | Europe - Up to 20g                                                                                                                                                          | Primrose                                                                | Only issued at Spring Stampex 2014                  |  |
|            | RM Ser. II A004                                  | Spring Stampex 2014                        | MA14         | Europe - Up to 20g                                                                                                                                                          | Snowdrop                                                                | 19 to 22-Feb-14.                                    |  |
|            | RM Ser. II B001                                  | Spring Stampex 2014                        | MA14         | Europe - Up to 20g                                                                                                                                                          | Lesser Celandine                                                        | Datastring: B2GB14 A003, A004 or B001               |  |
|            |                                                  |                                            |              | Europe - Up to 20g                                                                                                                                                          | Dog Violet                                                              |                                                     |  |
|            |                                                  |                                            |              | Europe - Up to 20g                                                                                                                                                          | Wild Daffodil                                                           |                                                     |  |
|            |                                                  |                                            |              | Europe - Up to 20g                                                                                                                                                          | Blackthorn                                                              |                                                     |  |
| eb-14      | RM Ser. II A003                                  | Spring Stampex 2014                        | MA14         | Worldwide - Up to 10g                                                                                                                                                       | Primrose                                                                | Only issued at Spring Stampex 2014                  |  |
|            |                                                  | Spring Stampex 2014                        | MA14         |                                                                                                                                                                             | Snowdrop                                                                | 19 to 22-Feb-14.                                    |  |
|            | MINI SEL. II AUU4                                |                                            |              | Worldwide - Up to 10g                                                                                                                                                       | Lesser Celandine                                                        | Datastring: B2GB14 A003, A004 or B001               |  |
|            |                                                  | Spring Stampex 2014                        | MA14         |                                                                                                                                                                             |                                                                         | Datastring: B2GB14 A003, A004 or B001               |  |
|            |                                                  | Spring Stampex 2014                        | MA14         |                                                                                                                                                                             |                                                                         |                                                     |  |
|            |                                                  | Spring Stampex 2014                        | MA14         | Worldwide - Up to 10g                                                                                                                                                       | Dog Violet<br>Wild Daffodil                                             |                                                     |  |
|            |                                                  | Spring Stampex 2014                        | MA14         |                                                                                                                                                                             | Dog Violet                                                              |                                                     |  |
|            |                                                  | Spring Stampex 2014                        | MA14         | Worldwide - Up to 10g<br>Worldwide - Up to 10g                                                                                                                              | Dog Violet<br>Wild Daffodil                                             |                                                     |  |
| -Feb-14    | RM Ser. II B001                                  | Spring Stampex 2014  Spring Stampex 2014   | MA14         | Worldwide - Up to 10g<br>Worldwide - Up to 10g                                                                                                                              | Dog Violet<br>Wild Daffodil                                             | Only issued at Spring Stampex 2014                  |  |
|            | RM Ser. II B001                                  | Spring Stampex 2014                        |              | Worldwide - Up to 10g<br>Worldwide - Up to 10g<br>Worldwide - Up to 10g                                                                                                     | Dog Violet<br>Wild Daffodil<br>Blackthorn                               |                                                     |  |
|            | RM Ser. II 8001  RM Ser. II A003 RM Ser. II A004 | Spring Stampex 2014                        | MA14         | Worldwide - Up to 10g<br>Worldwide - Up to 10g<br>Worldwide - Up to 10g<br>Worldwide - Up to 20g<br>Worldwide - Up to 20g<br>Worldwide - Up to 20g                          | Dog Violet Wild Daffodil Blackthorn  Primrose                           | Only issued at Spring Stampex 2014                  |  |
|            | RM Ser. II 8001  RM Ser. II A003 RM Ser. II A004 | Spring Stampex 2014<br>Spring Stampex 2014 | MA14<br>MA14 | Worldwide - Up to 10g<br>Worldwide - Up to 10g<br>Worldwide - Up to 10g<br>Worldwide - Up to 20g<br>Worldwide - Up to 20g<br>Worldwide - Up to 20g                          | Dog Violet Wild Daffodil Blackthorn  Primrose Snowdrop                  | Only issued at Spring Stampex 2014 19 to 22-Feb-14. |  |
|            | RM Ser. II 8001  RM Ser. II A003 RM Ser. II A004 | Spring Stampex 2014<br>Spring Stampex 2014 | MA14<br>MA14 | Worldwide - Up to 10g<br>Worldwide - Up to 10g<br>Worldwide - Up to 10g<br>Worldwide - Up to 20g<br>Worldwide - Up to 20g<br>Worldwide - Up to 20g<br>Worldwide - Up to 20g | Dog Violet Wild Daffodil Blackthorn  Primrose Snowdrop Lesser Celandine | Only issued at Spring Stampex 2014 19 to 22-Feb-14. |  |