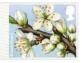

thermally at point of sale.

Images printed in Gravure by International Security Printers, service indicator and datastring printed

| ate Issued |                                                  | Machine                                    | Date         | Values                                                                                                                                                                      | Description                                                             | Remarks                                             |  |
|------------|--------------------------------------------------|--------------------------------------------|--------------|-----------------------------------------------------------------------------------------------------------------------------------------------------------------------------|-------------------------------------------------------------------------|-----------------------------------------------------|--|
| r EKD)     | Type No.                                         | Location                                   | Code         |                                                                                                                                                                             | •                                                                       |                                                     |  |
|            | 1 11 1                                           | I.                                         | ı            |                                                                                                                                                                             |                                                                         |                                                     |  |
| 19-Feb-14  | Wincor-Nixdorf                                   | Nationwide                                 | MA14         | Worldwide - Up to 20g                                                                                                                                                       | Primrose                                                                | Issued from POs with WN machines                    |  |
|            | •                                                | +                                          | •            | Worldwide - Up to 20g                                                                                                                                                       | Snowdrop                                                                |                                                     |  |
|            |                                                  |                                            |              | Worldwide - Up to 20g                                                                                                                                                       | Lesser Celandine                                                        |                                                     |  |
|            |                                                  |                                            |              | Worldwide - Up to 20g                                                                                                                                                       | Dog Violet                                                              |                                                     |  |
|            |                                                  |                                            |              | Worldwide - Up to 20g                                                                                                                                                       | Wild Daffodil                                                           |                                                     |  |
|            |                                                  |                                            |              | Worldwide - Up to 20g                                                                                                                                                       | Blackthorn                                                              |                                                     |  |
|            |                                                  |                                            |              |                                                                                                                                                                             | •                                                                       | <u> </u>                                            |  |
| .9-Feb-14  | Wincor-Nixdorf                                   | Nationwide                                 | MA14         | Worldwide - Up to 40g                                                                                                                                                       | Primrose                                                                | Issued from POs with WN machines                    |  |
|            |                                                  | -                                          |              | Worldwide - Up to 40g                                                                                                                                                       | Snowdrop                                                                |                                                     |  |
|            |                                                  |                                            |              | Worldwide - Up to 40g                                                                                                                                                       | Lesser Celandine                                                        |                                                     |  |
|            |                                                  |                                            |              | Worldwide - Up to 40g                                                                                                                                                       | Dog Violet                                                              |                                                     |  |
|            |                                                  |                                            |              | Worldwide - Up to 40g                                                                                                                                                       | Wild Daffodil                                                           |                                                     |  |
|            |                                                  |                                            |              | Worldwide - Up to 40g                                                                                                                                                       | Blackthorn                                                              |                                                     |  |
|            |                                                  |                                            |              |                                                                                                                                                                             |                                                                         |                                                     |  |
| eb-14      | RM Ser. II A003                                  | Spring Stampex 2014                        | MA14         | 1st Class - Up to 100g                                                                                                                                                      | Primrose                                                                | Collectors Strip                                    |  |
|            | RM Ser. II A004                                  | Spring Stampex 2014                        | MA14         | 1st Large - Up to 100g                                                                                                                                                      | Snowdrop                                                                | Only issued at Spring Stampex 2014                  |  |
|            | RM Ser. II B001                                  | Spring Stampex 2014                        | MA14         | Europe - Up to 20g                                                                                                                                                          | Lesser Celandine                                                        | 19 to 22-Feb-14.                                    |  |
|            |                                                  | 1, 0                                       | 1            | Worldwide - Up to 10g                                                                                                                                                       | Dog Violet                                                              | Datastring: B2GB14 A003, A004 or B001               |  |
|            |                                                  |                                            |              | Worldwide - Up to 20g                                                                                                                                                       | Wild Daffodil                                                           |                                                     |  |
|            |                                                  |                                            |              | Worldwide - Up to 40g                                                                                                                                                       | Blackthorn                                                              |                                                     |  |
|            |                                                  |                                            |              |                                                                                                                                                                             |                                                                         |                                                     |  |
| Feb-14     | RM Ser. II A003                                  | Spring Stampex 2014                        | MA14         | 1st Class - Up to 100g                                                                                                                                                      | Primrose                                                                | Only issued at Spring Stampex 2014                  |  |
|            | RM Ser. II A004                                  | Spring Stampex 2014                        | MA14         | 1st Class - Up to 100g                                                                                                                                                      | Snowdrop                                                                | 19 to 22-Feb-14.                                    |  |
|            | RM Ser. II B001                                  | Spring Stampex 2014                        | MA14         | 1st Class - Up to 100g                                                                                                                                                      | Lesser Celandine                                                        | Datastring: B2GB14 A003, A004 or B001               |  |
|            |                                                  | •                                          |              | 1st Class - Up to 100g                                                                                                                                                      | Dog Violet                                                              | 1                                                   |  |
|            |                                                  |                                            |              | 1st Class - Up to 100g                                                                                                                                                      | Wild Daffodil                                                           |                                                     |  |
|            |                                                  |                                            |              | 1st Class - Up to 100g                                                                                                                                                      | Blackthorn                                                              |                                                     |  |
|            |                                                  |                                            |              |                                                                                                                                                                             | •                                                                       | <u> </u>                                            |  |
| Feb-14     | RM Ser. II A003                                  | Spring Stampex 2014                        | MA14         | 1st Large - Up to 100g                                                                                                                                                      | Primrose                                                                | Only issued at Spring Stampex 2014                  |  |
|            | RM Ser. II A004                                  | Spring Stampex 2014                        | MA14         | 1st Large - Up to 100g                                                                                                                                                      | Snowdrop                                                                | 19 to 22-Feb-14.                                    |  |
|            | RM Ser. II B001                                  | Spring Stampex 2014                        | MA14         | 1st Large - Up to 100g                                                                                                                                                      | Lesser Celandine                                                        | Datastring: B2GB14 A003, A004 or B001               |  |
|            |                                                  | -                                          |              | 1st Large - Up to 100g                                                                                                                                                      | Dog Violet                                                              |                                                     |  |
|            |                                                  |                                            |              | 1st Large - Up to 100g                                                                                                                                                      | Wild Daffodil                                                           |                                                     |  |
|            |                                                  |                                            |              | 1st Large - Up to 100g                                                                                                                                                      | Blackthorn                                                              |                                                     |  |
|            |                                                  |                                            |              |                                                                                                                                                                             |                                                                         |                                                     |  |
| Feb-14     | RM Ser. II A003                                  | Spring Stampex 2014                        | MA14         | Europe - Up to 20g                                                                                                                                                          | Primrose                                                                | Only issued at Spring Stampex 2014                  |  |
|            | RM Ser. II A004                                  | Spring Stampex 2014                        | MA14         | Europe - Up to 20g                                                                                                                                                          | Snowdrop                                                                | 19 to 22-Feb-14.                                    |  |
|            | RM Ser. II B001                                  | Spring Stampex 2014                        | MA14         | Europe - Up to 20g                                                                                                                                                          | Lesser Celandine                                                        | Datastring: B2GB14 A003, A004 or B001               |  |
|            |                                                  |                                            |              | Europe - Up to 20g                                                                                                                                                          | Dog Violet                                                              |                                                     |  |
|            |                                                  |                                            |              | Europe - Up to 20g                                                                                                                                                          | Wild Daffodil                                                           |                                                     |  |
|            |                                                  |                                            |              | Europe - Up to 20g                                                                                                                                                          | Blackthorn                                                              |                                                     |  |
| eb-14      | RM Ser. II A003                                  | Spring Stampex 2014                        | MA14         | Worldwide - Up to 10g                                                                                                                                                       | Primrose                                                                | Only issued at Spring Stampex 2014                  |  |
|            |                                                  | Spring Stampex 2014                        | MA14         |                                                                                                                                                                             | Snowdrop                                                                | 19 to 22-Feb-14.                                    |  |
|            | MINI SEL. II AUU4                                |                                            |              | Worldwide - Up to 10g                                                                                                                                                       | Lesser Celandine                                                        | Datastring: B2GB14 A003, A004 or B001               |  |
|            |                                                  | Spring Stampex 2014                        | MA14         |                                                                                                                                                                             |                                                                         | Datastring: B2GB14 A003, A004 or B001               |  |
|            |                                                  | Spring Stampex 2014                        | MA14         |                                                                                                                                                                             |                                                                         |                                                     |  |
|            |                                                  | Spring Stampex 2014                        | MA14         | Worldwide - Up to 10g                                                                                                                                                       | Dog Violet<br>Wild Daffodil                                             |                                                     |  |
|            |                                                  | Spring Stampex 2014                        | MA14         |                                                                                                                                                                             | Dog Violet                                                              |                                                     |  |
|            |                                                  | Spring Stampex 2014                        | MA14         | Worldwide - Up to 10g<br>Worldwide - Up to 10g                                                                                                                              | Dog Violet<br>Wild Daffodil                                             |                                                     |  |
| -Feb-14    | RM Ser. II B001                                  | Spring Stampex 2014  Spring Stampex 2014   | MA14         | Worldwide - Up to 10g<br>Worldwide - Up to 10g                                                                                                                              | Dog Violet<br>Wild Daffodil                                             | Only issued at Spring Stampex 2014                  |  |
|            | RM Ser. II B001                                  | Spring Stampex 2014                        |              | Worldwide - Up to 10g<br>Worldwide - Up to 10g<br>Worldwide - Up to 10g                                                                                                     | Dog Violet<br>Wild Daffodil<br>Blackthorn                               |                                                     |  |
|            | RM Ser. II 8001  RM Ser. II A003 RM Ser. II A004 | Spring Stampex 2014                        | MA14         | Worldwide - Up to 10g<br>Worldwide - Up to 10g<br>Worldwide - Up to 10g<br>Worldwide - Up to 20g<br>Worldwide - Up to 20g<br>Worldwide - Up to 20g                          | Dog Violet Wild Daffodil Blackthorn  Primrose                           | Only issued at Spring Stampex 2014                  |  |
|            | RM Ser. II 8001  RM Ser. II A003 RM Ser. II A004 | Spring Stampex 2014<br>Spring Stampex 2014 | MA14<br>MA14 | Worldwide - Up to 10g<br>Worldwide - Up to 10g<br>Worldwide - Up to 10g<br>Worldwide - Up to 20g<br>Worldwide - Up to 20g<br>Worldwide - Up to 20g                          | Dog Violet Wild Daffodil Blackthorn  Primrose Snowdrop                  | Only issued at Spring Stampex 2014 19 to 22-Feb-14. |  |
|            | RM Ser. II 8001  RM Ser. II A003 RM Ser. II A004 | Spring Stampex 2014<br>Spring Stampex 2014 | MA14<br>MA14 | Worldwide - Up to 10g<br>Worldwide - Up to 10g<br>Worldwide - Up to 10g<br>Worldwide - Up to 20g<br>Worldwide - Up to 20g<br>Worldwide - Up to 20g<br>Worldwide - Up to 20g | Dog Violet Wild Daffodil Blackthorn  Primrose Snowdrop Lesser Celandine | Only issued at Spring Stampex 2014 19 to 22-Feb-14. |  |

Images printed in Gravure by International Security Printers, service indicator and datastring printed

| Date Issued |                           |      | Machine             | Date                   | Values                 | Description      | Remarks                                    |
|-------------|---------------------------|------|---------------------|------------------------|------------------------|------------------|--------------------------------------------|
| (or EKD)    | Туре                      | No.  | Location            | Code                   |                        |                  |                                            |
|             |                           |      |                     |                        | •                      | •                | •                                          |
| .9-Feb-14   | RM Ser. II                |      |                     | MA14                   | Worldwide - Up to 40g  | Primrose         | Only issued at Spring Stampex 2014         |
|             | RM Ser. II                | A004 | Spring Stampex 2014 | MA14                   |                        | Snowdrop         | 19 to 22-Feb-14.                           |
|             | RM Ser. II                | B001 | Spring Stampex 2014 | MA14                   | Worldwide - Up to 40g  | Lesser Celandine | Datastring: B2GB14 A003, A004 or B001      |
|             |                           |      |                     |                        | Worldwide - Up to 40g  | Dog Violet       |                                            |
|             |                           |      |                     |                        | Worldwide - Up to 40g  | Wild Daffodil    |                                            |
|             |                           |      |                     |                        | Worldwide - Up to 40g  | Blackthorn       |                                            |
|             |                           |      |                     |                        |                        |                  |                                            |
| 1-Mar-14    | Wincor-Nixdorf Nationwide |      | MA14                | 1st Class - Up to 100g | Primrose               | Collectors Strip |                                            |
|             |                           |      |                     |                        | 1st Large - Up to 100g | Snowdrop         | Issued from POs with WN machines           |
|             |                           |      |                     |                        | Europe - Up to 20g     | Lesser Celandine | New Tariff - Europe to 60g & W'wide to 60g |
|             |                           |      |                     |                        | Europe - Up to 60g     | Dog Violet       |                                            |
|             |                           |      |                     |                        | Worldwide - Up to 20g  | Wild Daffodil    |                                            |
|             |                           |      |                     |                        | Worldwide - Up to 60g  | Blackthorn       |                                            |
|             |                           |      |                     |                        |                        | <b>,</b>         | -                                          |
| Mar-14      | Wincor-Nix                | dorf | Nationwide          | MA14                   | Europe - Up to 60g     | Primrose         | Issued from POs with WN machines           |
| · <u></u>   |                           |      |                     |                        | Europe - Up to 60g     | Snowdrop         | New Tariff - Europe to 60g                 |
|             |                           |      |                     |                        | Europe - Up to 60g     | Lesser Celandine |                                            |
|             |                           |      |                     |                        | Europe - Up to 60g     | Dog Violet       |                                            |
|             |                           |      |                     |                        | Europe - Up to 60g     | Wild Daffodil    |                                            |
|             |                           |      |                     |                        | Europe - Up to 60g     | Blackthorn       |                                            |
|             |                           |      |                     |                        |                        |                  |                                            |
| Mar-1/      | Wincor-Nix                | dorf | Nationwide          | MA14                   | Worldwide - Up to 60g  | Primrose         | Issued from POs with WN machines           |
| 1-Mar-14    | WILLCOI-INIX              | uu i | Nationwide          | IVIA14                 | Worldwide - Up to 60g  | Snowdrop         | New Tariff - W'wide to 60g                 |
|             |                           |      |                     |                        | Worldwide - Up to 60g  | Lesser Celandine | New farm - W wide to dog                   |
|             |                           |      |                     |                        | Worldwide - Up to 60g  | Dog Violet       |                                            |
|             |                           |      |                     |                        | Worldwide - Up to 60g  | Wild Daffodil    |                                            |
|             |                           |      |                     |                        | Worldwide - Up to 60g  | Blackthorn       |                                            |
|             |                           |      |                     |                        | Worldwide Op to oog    | Бійскілотт       |                                            |
|             |                           |      |                     |                        |                        |                  |                                            |
| May-14      | NCR                       |      | Nationwide          | MA14                   | 1st Class - Up to 100g | Primrose         | Collectors Strip                           |
|             |                           |      |                     |                        | 1st Large - Up to 100g | Snowdrop         | Issued from POs with NCR machines          |
|             |                           |      |                     |                        | Europe - Up to 20g     | Lesser Celandine |                                            |
|             |                           |      |                     |                        | Europe - Up to 60g     | Dog Violet       |                                            |
|             |                           |      |                     |                        | Worldwide - Up to 20g  | Wild Daffodil    |                                            |
|             |                           |      |                     |                        | Worldwide - Up to 60g  | Blackthorn       |                                            |
| May-14      | NCR                       |      | Nationwide          | MA14                   | 1st Class - Up to 100g | Primrose         | Issued from POs with NCR machines          |
| , 1         | 1                         |      | 1                   |                        | 1st Class - Up to 100g | Snowdrop         | issued from FOS with NCN machines          |
|             |                           |      |                     |                        | 1st Class - Up to 100g | Lesser Celandine | <del> </del>                               |
|             |                           |      |                     |                        | 1st Class - Up to 100g | Dog Violet       | <del> </del>                               |
|             |                           |      |                     |                        | 1st Class - Up to 100g | Wild Daffodil    | <del> </del>                               |
|             |                           |      |                     |                        | 1st Class - Up to 100g | Blackthorn       |                                            |
|             |                           |      |                     |                        | 1                      | 1                | I                                          |
| May-14      | NCR                       |      | Nationwide          | MA14                   | 1st Large - Up to 100g | Primrose         | Issued from POs with NCR machines          |
|             | •                         |      | •                   |                        | 1st Large - Up to 100g | Snowdrop         |                                            |
|             |                           |      |                     |                        | 1st Large - Up to 100g | Lesser Celandine |                                            |
|             |                           |      |                     |                        | 1st Large - Up to 100g | Dog Violet       |                                            |
|             |                           |      |                     |                        | 1st Large - Up to 100g | Wild Daffodil    |                                            |
|             |                           |      |                     |                        | 1st Large - Up to 100g | Blackthorn       |                                            |
|             | Torres                    |      | Ta                  | 1                      | 1                      | 1= .             |                                            |
| May-14      | NCR                       |      | Nationwide          | MA14                   | Europe - Up to 20g     | Primrose         | Issued from POs with NCR machines          |
|             |                           |      |                     |                        | Europe - Up to 20g     | Snowdrop         |                                            |
|             |                           |      |                     |                        | Europe - Up to 20g     | Lesser Celandine |                                            |
|             |                           |      |                     |                        | Europe - Up to 20g     | Dog Violet       |                                            |
|             |                           |      |                     |                        | Europe - Up to 20g     | Wild Daffodil    |                                            |
|             |                           |      |                     |                        | Europe - Up to 20g     | Blackthorn       |                                            |
|             |                           |      |                     |                        |                        |                  |                                            |