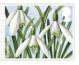

### British Flora (1st Series) Spring Blooms - FS 15

Designer: Kate Stephens Illustrations: Julia Trickey

thermally at point of sale.

Images printed in Gravure by International Security Printers, service indicator and datastring printed

### British Flora (1st Series) Spring Blooms - FS 15

Designer: Kate Stephens Illustrations: Julia Trickey

1st Class up to 100g

1st Class up to 100g

1st Class up to 100g

Two phosphor bands
Perfs: 14 x 14½ (simulated)

### British Flora (1st Series) Spring Blooms - FS 15

Designer: Kate Stephens Illustrations: Julia Trickey

1st Class up to 100g

1st Class up to 100g

Two phosphor bands
Perfs: 14 x 14½ (simulated)

thermally at point of sale.