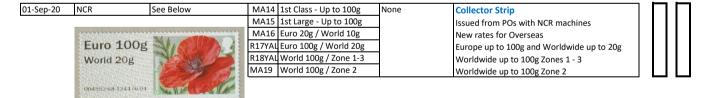

## Poppies - FS 17

Designer: Kate Stephens Illustrations: Julia Trickey

Images printed in Gravure by International Security Printers (Walsall), service indicator and datastring printed thermally at

point of sale.