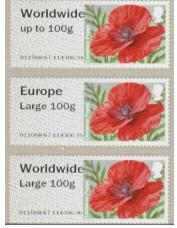

## Poppies - FS 17

Designer: Kate Stephens Illustrations: Julia Trickey

Images printed in Gravure by International Security Printers (Walsall), service indicator and datastring printed thermally at

point of sale.