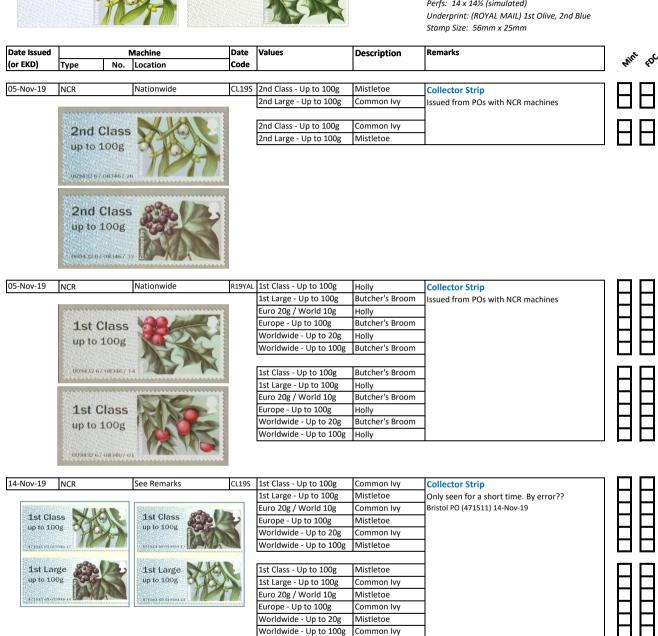

Phosphor: 1st Class 2 bands, 2nd Class right band Perfs: 14 x 14½ (simulated) Underprint: (ROYAL MAIL) 1st Olive, 2nd Blue

Stamp Size: 56mm x 25mm

| Date Issued |             |       | Machine        | Date     | Values                                           | Description              | Remarks                              |
|-------------|-------------|-------|----------------|----------|--------------------------------------------------|--------------------------|--------------------------------------|
| (or EKD)    | Туре        | No.   | Location       | Code     | vuides                                           | Description              | Remarks                              |
| (0. 2.1.2)  | 11960       | 110.  | Location       |          | l                                                |                          |                                      |
| 13-Nov-14   | RM Ser. II  | C001  | Tallents House | MA14     | 2nd Class - Up to 100g                           | Common Ivy               | Issued on RM FDC                     |
| 15 1101 11  |             | 0001  | ranemes riouse | 1        | 2nd Large - Up to 100g                           | Mistletoe                | Datastring: BNGB14 C001-1840-017     |
|             |             |       |                |          | 1st Class - Up to 100g                           | Butcher's Broom          |                                      |
|             |             |       |                |          | 1st Large - Up to 100g                           | Holly                    | 1                                    |
|             |             |       |                |          |                                                  |                          |                                      |
| 13-Nov-14   | RM Ser. II  | C002  | Tallents House | MA14     | 2nd Class - Up to 100g                           | Common Ivy               | Issued in Presentation Pack - P&G 17 |
|             |             |       | •              | <u> </u> | 2nd Large - Up to 100g                           | Mistletoe                | Datastring: BNGB14 C002-1840-017     |
|             |             |       |                |          | 1st Class - Up to 100g                           | Butcher's Broom          |                                      |
|             |             |       |                |          | 1st Large - Up to 100g                           | Holly                    |                                      |
|             |             |       |                |          |                                                  |                          |                                      |
|             |             |       |                |          |                                                  |                          |                                      |
| 13-Nov-14   | NCR         |       | Nationwide     | MA14     | 2nd Class - Up to 100g                           | Mistletoe                | Collector Strip                      |
|             |             |       |                |          | 2nd Large - Up to 100g                           | Common Ivy               | Issued from POs with NCR machines    |
|             |             |       |                |          | 2nd Class - Up to 100g                           | Common Ivy               | †                                    |
|             |             |       |                |          | 2nd Large - Up to 100g                           | Mistletoe                | 1                                    |
|             |             |       |                |          |                                                  |                          |                                      |
| 13-Nov-14   | NCR         |       | Nationwide     | MA14     | 1st Class - Up to 100g                           | Holly                    | Collector Strip                      |
|             |             |       | -              | 1        | 1st Large - Up to 100g                           | Butcher's Broom          | Issued from POs with NCR machines    |
|             |             |       |                |          | Euro 20g / World 10g                             | Holly                    |                                      |
|             |             |       |                |          | Europe - Up to 60g                               | Butcher's Broom          |                                      |
|             |             |       |                |          | Worldwide - Up to 20g                            | Holly                    | 7                                    |
|             |             |       |                |          | Worldwide - Up to 60g                            | Butcher's Broom          | 7                                    |
|             |             |       |                |          | 1st Class - Up to 100g                           | Butcher's Broom          | 7                                    |
|             |             |       |                |          | 1st Large - Up to 100g                           |                          | -                                    |
|             |             |       |                |          | Euro 20g / World 10g                             | Holly<br>Butcher's Broom | -                                    |
|             |             |       |                |          | Europe - Up to 60g                               | Holly                    | -                                    |
|             |             |       |                |          | Worldwide - Up to 20g                            | Butcher's Broom          | -                                    |
|             |             |       |                |          | Worldwide - Up to 60g                            | Holly                    | -                                    |
|             |             |       |                |          | Worldwide op to oog                              | riony                    |                                      |
|             |             |       |                |          |                                                  |                          |                                      |
| 13-Nov-14   | RM Ser.II   | A001+ | ВРМА           | MA14     | 2nd Class - Up to 100g                           | Mistletoe                | Collector Strip                      |
|             | •           |       | ı              | ı        | 2nd Large - Up to 100g                           | Common Ivy               | Only issued at the BPMA, London      |
|             |             |       |                |          |                                                  |                          | From 13-Nov-14 to 23-Dec-14          |
|             |             |       |                |          | 2nd Class - Up to 100g<br>2nd Large - Up to 100g | Common Ivy<br>Mistletoe  | Overprint: The B.P.M.A.              |
|             |             |       |                |          | Zina Laige - Oh to 1008                          | IAIISTIGEOR              | Datastring: BNGB14 A001              |
|             |             |       |                |          |                                                  |                          |                                      |
| 3-Nov-14    | RM Ser.II   | A001± | ВРМА           | MA14     | 1st Class - Up to 100g                           | Holly                    | Collector Strip                      |
|             | AITT 3C1.II | 7.001 | 1              | 140,124  | 1st Large - Up to 100g                           | Butcher's Broom          | Only issued at the BPMA, London      |
|             |             |       |                |          | Euro 20g / World 10g                             | Holly                    | From 13-Nov-14 to 23-Dec-14          |
|             |             |       |                |          | Europe - Up to 60g                               | Butcher's Broom          | Overprint: The B.P.M.A.              |
|             |             |       |                |          | Worldwide - Up to 20g                            | Holly                    | Datastring: BNGB14 A001              |
|             |             |       |                |          | Worldwide - Up to 60g                            | Butcher's Broom          | 1 -                                  |
|             |             |       |                |          |                                                  | 1                        | 1                                    |
|             |             |       |                |          | 1st Class - Up to 100g                           | Butcher's Broom          | 4                                    |
|             |             |       |                |          | 1st Large - Up to 100g                           | Holly                    | 4                                    |
|             |             |       |                |          | Euro 20g / World 10g                             | Butcher's Broom          | 4                                    |
|             |             |       |                |          | Europe - Up to 60g                               | Holly                    | 4                                    |
|             |             |       |                |          | Worldwide - Up to 20g                            | Butcher's Broom          | 4                                    |
|             |             |       |                |          | Worldwide - Up to 60g                            | Holly                    |                                      |