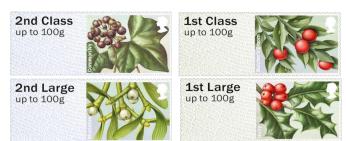

## British Flora (3rd Series) Winter Greenery. - FS 18

Designer: Kate Stephens Illustrations: Julia Trickey

Images printed in Gravure by International Security Printers, service indicator and datastring printed thermally at point of sale.

Phosphor: 1st Class 2 bands, 2nd Class right band Perfs: 14 x 14½ (simulated) Underprint: (ROYAL MAIL) 1st Olive, 2nd Blue

Stamp Size: 56mm x 25mm

| Date Issued |             |       | Machine        | Date     | Values                                           | Description              | Remarks                              |
|-------------|-------------|-------|----------------|----------|--------------------------------------------------|--------------------------|--------------------------------------|
| (or EKD)    | Туре        | No.   | Location       | Code     | vuides                                           | Description              | Remarks                              |
| (0. 2.1.2)  | 11960       | 110.  | Location       |          | l                                                |                          |                                      |
| 13-Nov-14   | RM Ser. II  | C001  | Tallents House | MA14     | 2nd Class - Up to 100g                           | Common Ivy               | Issued on RM FDC                     |
| 15 1101 11  |             | 0001  | ranemes riouse | 1        | 2nd Large - Up to 100g                           | Mistletoe                | Datastring: BNGB14 C001-1840-017     |
|             |             |       |                |          | 1st Class - Up to 100g                           | Butcher's Broom          |                                      |
|             |             |       |                |          | 1st Large - Up to 100g                           | Holly                    | 1                                    |
|             |             |       |                |          |                                                  |                          |                                      |
| 13-Nov-14   | RM Ser. II  | C002  | Tallents House | MA14     | 2nd Class - Up to 100g                           | Common Ivy               | Issued in Presentation Pack - P&G 17 |
|             |             |       | •              | <u> </u> | 2nd Large - Up to 100g                           | Mistletoe                | Datastring: BNGB14 C002-1840-017     |
|             |             |       |                |          | 1st Class - Up to 100g                           | Butcher's Broom          |                                      |
|             |             |       |                |          | 1st Large - Up to 100g                           | Holly                    |                                      |
|             |             |       |                |          |                                                  |                          |                                      |
|             |             |       |                |          |                                                  |                          |                                      |
| 13-Nov-14   | NCR         |       | Nationwide     | MA14     | 2nd Class - Up to 100g                           | Mistletoe                | Collector Strip                      |
|             |             |       |                |          | 2nd Large - Up to 100g                           | Common Ivy               | Issued from POs with NCR machines    |
|             |             |       |                |          | 2nd Class - Up to 100g                           | Common Ivy               | †                                    |
|             |             |       |                |          | 2nd Large - Up to 100g                           | Mistletoe                | 1                                    |
|             |             |       |                |          |                                                  |                          |                                      |
| 13-Nov-14   | NCR         |       | Nationwide     | MA14     | 1st Class - Up to 100g                           | Holly                    | Collector Strip                      |
|             |             |       | -              | 1        | 1st Large - Up to 100g                           | Butcher's Broom          | Issued from POs with NCR machines    |
|             |             |       |                |          | Euro 20g / World 10g                             | Holly                    |                                      |
|             |             |       |                |          | Europe - Up to 60g                               | Butcher's Broom          |                                      |
|             |             |       |                |          | Worldwide - Up to 20g                            | Holly                    | 7                                    |
|             |             |       |                |          | Worldwide - Up to 60g                            | Butcher's Broom          | 7                                    |
|             |             |       |                |          | 1st Class - Up to 100g                           | Butcher's Broom          | 7                                    |
|             |             |       |                |          | 1st Large - Up to 100g                           |                          | -                                    |
|             |             |       |                |          | Euro 20g / World 10g                             | Holly<br>Butcher's Broom | -                                    |
|             |             |       |                |          | Europe - Up to 60g                               | Holly                    | -                                    |
|             |             |       |                |          | Worldwide - Up to 20g                            | Butcher's Broom          | -                                    |
|             |             |       |                |          | Worldwide - Up to 60g                            | Holly                    | -                                    |
|             |             |       |                |          | Worldwide op to oog                              | riony                    |                                      |
|             |             |       |                |          |                                                  |                          |                                      |
| 13-Nov-14   | RM Ser.II   | A001+ | ВРМА           | MA14     | 2nd Class - Up to 100g                           | Mistletoe                | Collector Strip                      |
|             | •           |       | ı              | ı        | 2nd Large - Up to 100g                           | Common Ivy               | Only issued at the BPMA, London      |
|             |             |       |                |          |                                                  |                          | From 13-Nov-14 to 23-Dec-14          |
|             |             |       |                |          | 2nd Class - Up to 100g<br>2nd Large - Up to 100g | Common Ivy<br>Mistletoe  | Overprint: The B.P.M.A.              |
|             |             |       |                |          | Zina Laige - Oh to 1008                          | IAIISTIGEOR              | Datastring: BNGB14 A001              |
|             |             |       |                |          |                                                  |                          |                                      |
| 3-Nov-14    | RM Ser.II   | A001± | ВРМА           | MA14     | 1st Class - Up to 100g                           | Holly                    | Collector Strip                      |
|             | AITT 3C1.II | 7.001 | 1              | 140,124  | 1st Large - Up to 100g                           | Butcher's Broom          | Only issued at the BPMA, London      |
|             |             |       |                |          | Euro 20g / World 10g                             | Holly                    | From 13-Nov-14 to 23-Dec-14          |
|             |             |       |                |          | Europe - Up to 60g                               | Butcher's Broom          | Overprint: The B.P.M.A.              |
|             |             |       |                |          | Worldwide - Up to 20g                            | Holly                    | Datastring: BNGB14 A001              |
|             |             |       |                |          | Worldwide - Up to 60g                            | Butcher's Broom          | 1 -                                  |
|             |             |       |                |          |                                                  | 1                        | 1                                    |
|             |             |       |                |          | 1st Class - Up to 100g                           | Butcher's Broom          | 4                                    |
|             |             |       |                |          | 1st Large - Up to 100g                           | Holly                    | 4                                    |
|             |             |       |                |          | Euro 20g / World 10g                             | Butcher's Broom          | 4                                    |
|             |             |       |                |          | Europe - Up to 60g                               | Holly                    | 4                                    |
|             |             |       |                |          | Worldwide - Up to 20g                            | Butcher's Broom          | 4                                    |
|             |             |       |                |          | Worldwide - Up to 60g                            | Holly                    |                                      |