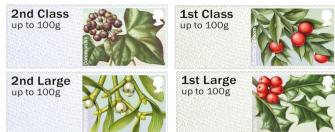

## British Flora (3rd Series) Winter Greenery. - FS 18

Designer: Kate Stephens Illustrations: Julia Trickey

Images printed in Gravure by International Security Printers, service indicator and datastring printed thermally at point of sale.

Phosphor: 1st Class 2 bands, 2nd Class right band Perfs: 14 x 14½ (simulated) Underprint: (ROYAL MAIL) 1st Olive, 2nd Blue

Stamp Size: 56mm x 25mm

| Date Issued |             |       | Machine        | Date     | Values                                           | Description              | Remarks                              |
|-------------|-------------|-------|----------------|----------|--------------------------------------------------|--------------------------|--------------------------------------|
| (or EKD)    | Туре        | No.   | Location       | Code     | vuides                                           | Description              | Remarks                              |
| (0. 2.1.2)  | 11960       | 110.  | Location       |          | l                                                |                          |                                      |
| 13-Nov-14   | RM Ser. II  | C001  | Tallents House | MA14     | 2nd Class - Up to 100g                           | Common Ivy               | Issued on RM FDC                     |
| 15 1101 11  |             | 0001  | ranemes riouse | 1        | 2nd Large - Up to 100g                           | Mistletoe                | Datastring: BNGB14 C001-1840-017     |
|             |             |       |                |          | 1st Class - Up to 100g                           | Butcher's Broom          |                                      |
|             |             |       |                |          | 1st Large - Up to 100g                           | Holly                    | 1                                    |
|             |             |       |                |          |                                                  |                          |                                      |
| 13-Nov-14   | RM Ser. II  | C002  | Tallents House | MA14     | 2nd Class - Up to 100g                           | Common Ivy               | Issued in Presentation Pack - P&G 17 |
|             |             |       | •              | <u> </u> | 2nd Large - Up to 100g                           | Mistletoe                | Datastring: BNGB14 C002-1840-017     |
|             |             |       |                |          | 1st Class - Up to 100g                           | Butcher's Broom          |                                      |
|             |             |       |                |          | 1st Large - Up to 100g                           | Holly                    |                                      |
|             |             |       |                |          |                                                  |                          |                                      |
|             |             |       |                |          |                                                  |                          |                                      |
| 13-Nov-14   | NCR         |       | Nationwide     | MA14     | 2nd Class - Up to 100g                           | Mistletoe                | Collector Strip                      |
|             |             |       |                |          | 2nd Large - Up to 100g                           | Common Ivy               | Issued from POs with NCR machines    |
|             |             |       |                |          | 2nd Class - Up to 100g                           | Common Ivy               | †                                    |
|             |             |       |                |          | 2nd Large - Up to 100g                           | Mistletoe                | 1                                    |
|             |             |       |                |          |                                                  |                          |                                      |
| 13-Nov-14   | NCR         |       | Nationwide     | MA14     | 1st Class - Up to 100g                           | Holly                    | Collector Strip                      |
|             |             |       | -              | 1        | 1st Large - Up to 100g                           | Butcher's Broom          | Issued from POs with NCR machines    |
|             |             |       |                |          | Euro 20g / World 10g                             | Holly                    |                                      |
|             |             |       |                |          | Europe - Up to 60g                               | Butcher's Broom          |                                      |
|             |             |       |                |          | Worldwide - Up to 20g                            | Holly                    | 7                                    |
|             |             |       |                |          | Worldwide - Up to 60g                            | Butcher's Broom          | 7                                    |
|             |             |       |                |          | 1st Class - Up to 100g                           | Butcher's Broom          | 7                                    |
|             |             |       |                |          | 1st Large - Up to 100g                           |                          | -                                    |
|             |             |       |                |          | Euro 20g / World 10g                             | Holly<br>Butcher's Broom | -                                    |
|             |             |       |                |          | Europe - Up to 60g                               | Holly                    | -                                    |
|             |             |       |                |          | Worldwide - Up to 20g                            | Butcher's Broom          | -                                    |
|             |             |       |                |          | Worldwide - Up to 60g                            | Holly                    | -                                    |
|             |             |       |                |          | Worldwide op to oog                              | riony                    |                                      |
|             |             |       |                |          |                                                  |                          |                                      |
| 13-Nov-14   | RM Ser.II   | A001+ | ВРМА           | MA14     | 2nd Class - Up to 100g                           | Mistletoe                | Collector Strip                      |
|             | •           |       | ı              | ı        | 2nd Large - Up to 100g                           | Common Ivy               | Only issued at the BPMA, London      |
|             |             |       |                |          |                                                  |                          | From 13-Nov-14 to 23-Dec-14          |
|             |             |       |                |          | 2nd Class - Up to 100g<br>2nd Large - Up to 100g | Common Ivy<br>Mistletoe  | Overprint: The B.P.M.A.              |
|             |             |       |                |          | Zina Laige - Oh to 1008                          | IAIISTIGEOR              | Datastring: BNGB14 A001              |
|             |             |       |                |          |                                                  |                          |                                      |
| 3-Nov-14    | RM Ser.II   | A001± | ВРМА           | MA14     | 1st Class - Up to 100g                           | Holly                    | Collector Strip                      |
|             | AITT 3C1.II | 7.001 | 1              | 140,124  | 1st Large - Up to 100g                           | Butcher's Broom          | Only issued at the BPMA, London      |
|             |             |       |                |          | Euro 20g / World 10g                             | Holly                    | From 13-Nov-14 to 23-Dec-14          |
|             |             |       |                |          | Europe - Up to 60g                               | Butcher's Broom          | Overprint: The B.P.M.A.              |
|             |             |       |                |          | Worldwide - Up to 20g                            | Holly                    | Datastring: BNGB14 A001              |
|             |             |       |                |          | Worldwide - Up to 60g                            | Butcher's Broom          | 1 -                                  |
|             |             |       |                |          |                                                  | 1                        | 1                                    |
|             |             |       |                |          | 1st Class - Up to 100g                           | Butcher's Broom          | 4                                    |
|             |             |       |                |          | 1st Large - Up to 100g                           | Holly                    | 4                                    |
|             |             |       |                |          | Euro 20g / World 10g                             | Butcher's Broom          | 4                                    |
|             |             |       |                |          | Europe - Up to 60g                               | Holly                    | 4                                    |
|             |             |       |                |          | Worldwide - Up to 20g                            | Butcher's Broom          | 4                                    |
|             |             |       |                |          | Worldwide - Up to 60g                            | Holly                    |                                      |