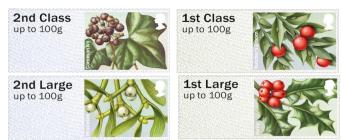

## British Flora (3rd Series) Winter Greenery. - FS 18

Designer: Kate Stephens Illustrations: Julia Trickey

Images printed in Gravure by International Security Printers, service indicator and datastring printed thermally at point of sale.

Phosphor: 1st Class 2 bands, 2nd Class right band Perfs: 14 x 14½ (simulated) Underprint: (ROYAL MAIL) 1st Olive, 2nd Blue

Stamp Size: 56mm x 25mm

| Date Issued |             |       | Machine        | Date     | Values                                           | Description              | Remarks                              |
|-------------|-------------|-------|----------------|----------|--------------------------------------------------|--------------------------|--------------------------------------|
| (or EKD)    | Туре        | No.   | Location       | Code     | vuides                                           | Description              | Remarks                              |
| (0. 2.1.2)  | 11960       | 110.  | Location       |          | l                                                |                          |                                      |
| 13-Nov-14   | RM Ser. II  | C001  | Tallents House | MA14     | 2nd Class - Up to 100g                           | Common Ivy               | Issued on RM FDC                     |
| 15 1101 11  |             | 0001  | ranemes riouse | 1        | 2nd Large - Up to 100g                           | Mistletoe                | Datastring: BNGB14 C001-1840-017     |
|             |             |       |                |          | 1st Class - Up to 100g                           | Butcher's Broom          |                                      |
|             |             |       |                |          | 1st Large - Up to 100g                           | Holly                    | 1                                    |
|             |             |       |                |          |                                                  |                          |                                      |
| 13-Nov-14   | RM Ser. II  | C002  | Tallents House | MA14     | 2nd Class - Up to 100g                           | Common Ivy               | Issued in Presentation Pack - P&G 17 |
|             |             |       | •              | <u> </u> | 2nd Large - Up to 100g                           | Mistletoe                | Datastring: BNGB14 C002-1840-017     |
|             |             |       |                |          | 1st Class - Up to 100g                           | Butcher's Broom          |                                      |
|             |             |       |                |          | 1st Large - Up to 100g                           | Holly                    |                                      |
|             |             |       |                |          |                                                  |                          |                                      |
|             |             |       |                |          |                                                  |                          |                                      |
| 13-Nov-14   | NCR         |       | Nationwide     | MA14     | 2nd Class - Up to 100g                           | Mistletoe                | Collector Strip                      |
|             |             |       |                |          | 2nd Large - Up to 100g                           | Common Ivy               | Issued from POs with NCR machines    |
|             |             |       |                |          | 2nd Class - Up to 100g                           | Common Ivy               | †                                    |
|             |             |       |                |          | 2nd Large - Up to 100g                           | Mistletoe                | 1                                    |
|             |             |       |                |          |                                                  |                          |                                      |
| 13-Nov-14   | NCR         |       | Nationwide     | MA14     | 1st Class - Up to 100g                           | Holly                    | Collector Strip                      |
|             |             |       | -              | 1        | 1st Large - Up to 100g                           | Butcher's Broom          | Issued from POs with NCR machines    |
|             |             |       |                |          | Euro 20g / World 10g                             | Holly                    |                                      |
|             |             |       |                |          | Europe - Up to 60g                               | Butcher's Broom          |                                      |
|             |             |       |                |          | Worldwide - Up to 20g                            | Holly                    | 7                                    |
|             |             |       |                |          | Worldwide - Up to 60g                            | Butcher's Broom          | 7                                    |
|             |             |       |                |          | 1st Class - Up to 100g                           | Butcher's Broom          | 7                                    |
|             |             |       |                |          | 1st Large - Up to 100g                           |                          | -                                    |
|             |             |       |                |          | Euro 20g / World 10g                             | Holly<br>Butcher's Broom | -                                    |
|             |             |       |                |          | Europe - Up to 60g                               | Holly                    | -                                    |
|             |             |       |                |          | Worldwide - Up to 20g                            | Butcher's Broom          | -                                    |
|             |             |       |                |          | Worldwide - Up to 60g                            | Holly                    | -                                    |
|             |             |       |                |          | Worldwide op to oog                              | riony                    |                                      |
|             |             |       |                |          |                                                  |                          |                                      |
| 13-Nov-14   | RM Ser.II   | A001+ | ВРМА           | MA14     | 2nd Class - Up to 100g                           | Mistletoe                | Collector Strip                      |
|             | •           |       | ı              | ı        | 2nd Large - Up to 100g                           | Common Ivy               | Only issued at the BPMA, London      |
|             |             |       |                |          |                                                  |                          | From 13-Nov-14 to 23-Dec-14          |
|             |             |       |                |          | 2nd Class - Up to 100g<br>2nd Large - Up to 100g | Common Ivy<br>Mistletoe  | Overprint: The B.P.M.A.              |
|             |             |       |                |          | Zina Laige - Oh to 1008                          | IAIISTIGEOR              | Datastring: BNGB14 A001              |
|             |             |       |                |          |                                                  |                          |                                      |
| 3-Nov-14    | RM Ser.II   | A001± | ВРМА           | MA14     | 1st Class - Up to 100g                           | Holly                    | Collector Strip                      |
|             | AITT 3C1.II | 7.001 | 1              | 140,124  | 1st Large - Up to 100g                           | Butcher's Broom          | Only issued at the BPMA, London      |
|             |             |       |                |          | Euro 20g / World 10g                             | Holly                    | From 13-Nov-14 to 23-Dec-14          |
|             |             |       |                |          | Europe - Up to 60g                               | Butcher's Broom          | Overprint: The B.P.M.A.              |
|             |             |       |                |          | Worldwide - Up to 20g                            | Holly                    | Datastring: BNGB14 A001              |
|             |             |       |                |          | Worldwide - Up to 60g                            | Butcher's Broom          | 1 -                                  |
|             |             |       |                |          |                                                  | 1                        | 1                                    |
|             |             |       |                |          | 1st Class - Up to 100g                           | Butcher's Broom          | 4                                    |
|             |             |       |                |          | 1st Large - Up to 100g                           | Holly                    | 4                                    |
|             |             |       |                |          | Euro 20g / World 10g                             | Butcher's Broom          | 4                                    |
|             |             |       |                |          | Europe - Up to 60g                               | Holly                    | 4                                    |
|             |             |       |                |          | Worldwide - Up to 20g                            | Butcher's Broom          | 4                                    |
|             |             |       |                |          | Worldwide - Up to 60g                            | Holly                    |                                      |