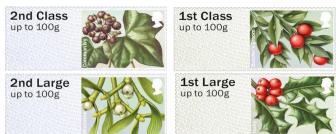

## British Flora (3rd Series) Winter Greenery. - FS 18

Designer: Kate Stephens Illustrations: Julia Trickey

Images printed in Gravure by International Security Printers, service indicator and datastring printed thermally at point of sale.

Phosphor: 1st Class 2 bands, 2nd Class right band Perfs: 14 x 14½ (simulated) Underprint: (ROYAL MAIL) 1st Olive, 2nd Blue

Stamp Size: 56mm x 25mm

| Date Issued |             |       | Machine        | Date     | Values                                           | Description              | Remarks                              |
|-------------|-------------|-------|----------------|----------|--------------------------------------------------|--------------------------|--------------------------------------|
| (or EKD)    | Туре        | No.   | Location       | Code     | vuides                                           | Description              | Remarks                              |
| (0. 2.1.2)  | 11960       | 110.  | Location       |          | l                                                |                          |                                      |
| 13-Nov-14   | RM Ser. II  | C001  | Tallents House | MA14     | 2nd Class - Up to 100g                           | Common Ivy               | Issued on RM FDC                     |
| 15 1101 11  |             | 0001  | ranemes riouse | 1        | 2nd Large - Up to 100g                           | Mistletoe                | Datastring: BNGB14 C001-1840-017     |
|             |             |       |                |          | 1st Class - Up to 100g                           | Butcher's Broom          |                                      |
|             |             |       |                |          | 1st Large - Up to 100g                           | Holly                    | 1                                    |
|             |             |       |                |          |                                                  |                          |                                      |
| 13-Nov-14   | RM Ser. II  | C002  | Tallents House | MA14     | 2nd Class - Up to 100g                           | Common Ivy               | Issued in Presentation Pack - P&G 17 |
|             |             |       | •              | <u> </u> | 2nd Large - Up to 100g                           | Mistletoe                | Datastring: BNGB14 C002-1840-017     |
|             |             |       |                |          | 1st Class - Up to 100g                           | Butcher's Broom          |                                      |
|             |             |       |                |          | 1st Large - Up to 100g                           | Holly                    |                                      |
|             |             |       |                |          |                                                  |                          |                                      |
|             |             |       |                |          |                                                  |                          |                                      |
| 13-Nov-14   | NCR         |       | Nationwide     | MA14     | 2nd Class - Up to 100g                           | Mistletoe                | Collector Strip                      |
|             |             |       |                |          | 2nd Large - Up to 100g                           | Common Ivy               | Issued from POs with NCR machines    |
|             |             |       |                |          | 2nd Class - Up to 100g                           | Common Ivy               | †                                    |
|             |             |       |                |          | 2nd Large - Up to 100g                           | Mistletoe                | 1                                    |
|             |             |       |                |          |                                                  |                          |                                      |
| 13-Nov-14   | NCR         |       | Nationwide     | MA14     | 1st Class - Up to 100g                           | Holly                    | Collector Strip                      |
|             |             |       | -              | 1        | 1st Large - Up to 100g                           | Butcher's Broom          | Issued from POs with NCR machines    |
|             |             |       |                |          | Euro 20g / World 10g                             | Holly                    |                                      |
|             |             |       |                |          | Europe - Up to 60g                               | Butcher's Broom          |                                      |
|             |             |       |                |          | Worldwide - Up to 20g                            | Holly                    | 7                                    |
|             |             |       |                |          | Worldwide - Up to 60g                            | Butcher's Broom          | 7                                    |
|             |             |       |                |          | 1st Class - Up to 100g                           | Butcher's Broom          | 7                                    |
|             |             |       |                |          | 1st Large - Up to 100g                           |                          | -                                    |
|             |             |       |                |          | Euro 20g / World 10g                             | Holly<br>Butcher's Broom | -                                    |
|             |             |       |                |          | Europe - Up to 60g                               | Holly                    | -                                    |
|             |             |       |                |          | Worldwide - Up to 20g                            | Butcher's Broom          | -                                    |
|             |             |       |                |          | Worldwide - Up to 60g                            | Holly                    | -                                    |
|             |             |       |                |          | Worldwide op to oog                              | riony                    |                                      |
|             |             |       |                |          |                                                  |                          |                                      |
| 13-Nov-14   | RM Ser.II   | A001+ | ВРМА           | MA14     | 2nd Class - Up to 100g                           | Mistletoe                | Collector Strip                      |
|             | •           |       | ı              | ı        | 2nd Large - Up to 100g                           | Common Ivy               | Only issued at the BPMA, London      |
|             |             |       |                |          |                                                  |                          | From 13-Nov-14 to 23-Dec-14          |
|             |             |       |                |          | 2nd Class - Up to 100g<br>2nd Large - Up to 100g | Common Ivy<br>Mistletoe  | Overprint: The B.P.M.A.              |
|             |             |       |                |          | Zina Laige - Oh to 1008                          | IAIISTIGEOR              | Datastring: BNGB14 A001              |
|             |             |       |                |          |                                                  |                          |                                      |
| 3-Nov-14    | RM Ser.II   | A001± | ВРМА           | MA14     | 1st Class - Up to 100g                           | Holly                    | Collector Strip                      |
|             | AITT 3C1.II | 7.001 | 1              | 140,124  | 1st Large - Up to 100g                           | Butcher's Broom          | Only issued at the BPMA, London      |
|             |             |       |                |          | Euro 20g / World 10g                             | Holly                    | From 13-Nov-14 to 23-Dec-14          |
|             |             |       |                |          | Europe - Up to 60g                               | Butcher's Broom          | Overprint: The B.P.M.A.              |
|             |             |       |                |          | Worldwide - Up to 20g                            | Holly                    | Datastring: BNGB14 A001              |
|             |             |       |                |          | Worldwide - Up to 60g                            | Butcher's Broom          | 1 -                                  |
|             |             |       |                |          |                                                  | 1                        | 1                                    |
|             |             |       |                |          | 1st Class - Up to 100g                           | Butcher's Broom          | 4                                    |
|             |             |       |                |          | 1st Large - Up to 100g                           | Holly                    | 4                                    |
|             |             |       |                |          | Euro 20g / World 10g                             | Butcher's Broom          | 4                                    |
|             |             |       |                |          | Europe - Up to 60g                               | Holly                    | 4                                    |
|             |             |       |                |          | Worldwide - Up to 20g                            | Butcher's Broom          | 4                                    |
|             |             |       |                |          | Worldwide - Up to 60g                            | Holly                    |                                      |