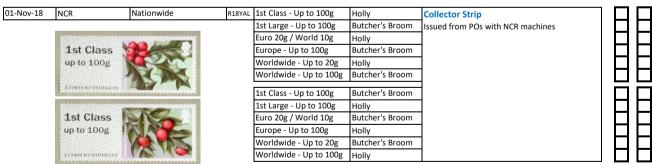

Phosphor: 1st Class 2 bands, 2nd Class right band Perfs: 14 x 14½ (simulated) Underprint: (ROYAL MAIL) 1st Olive, 2nd Blue

Stamp Size: 56mm x 25mm

| Date Issued |             |       | Machine        | Date     | Values                                           | Description              | Remarks                              |
|-------------|-------------|-------|----------------|----------|--------------------------------------------------|--------------------------|--------------------------------------|
| (or EKD)    | Туре        | No.   | Location       | Code     | vuides                                           | Description              | Remarks                              |
| (0. 2.1.2)  | 11960       | 110.  | Location       |          | l                                                |                          |                                      |
| 13-Nov-14   | RM Ser. II  | C001  | Tallents House | MA14     | 2nd Class - Up to 100g                           | Common Ivy               | Issued on RM FDC                     |
| 15 1101 11  |             | 0001  | ranemes riouse | 1        | 2nd Large - Up to 100g                           | Mistletoe                | Datastring: BNGB14 C001-1840-017     |
|             |             |       |                |          | 1st Class - Up to 100g                           | Butcher's Broom          |                                      |
|             |             |       |                |          | 1st Large - Up to 100g                           | Holly                    | 1                                    |
|             |             |       |                |          |                                                  |                          |                                      |
| 13-Nov-14   | RM Ser. II  | C002  | Tallents House | MA14     | 2nd Class - Up to 100g                           | Common Ivy               | Issued in Presentation Pack - P&G 17 |
|             |             |       | •              | <u> </u> | 2nd Large - Up to 100g                           | Mistletoe                | Datastring: BNGB14 C002-1840-017     |
|             |             |       |                |          | 1st Class - Up to 100g                           | Butcher's Broom          |                                      |
|             |             |       |                |          | 1st Large - Up to 100g                           | Holly                    |                                      |
|             |             |       |                |          |                                                  |                          |                                      |
|             |             |       |                |          |                                                  |                          |                                      |
| 13-Nov-14   | NCR         |       | Nationwide     | MA14     | 2nd Class - Up to 100g                           | Mistletoe                | Collector Strip                      |
|             |             |       |                |          | 2nd Large - Up to 100g                           | Common Ivy               | Issued from POs with NCR machines    |
|             |             |       |                |          | 2nd Class - Up to 100g                           | Common Ivy               | †                                    |
|             |             |       |                |          | 2nd Large - Up to 100g                           | Mistletoe                | 1                                    |
|             |             |       |                |          |                                                  |                          |                                      |
| 13-Nov-14   | NCR         |       | Nationwide     | MA14     | 1st Class - Up to 100g                           | Holly                    | Collector Strip                      |
|             |             |       | -              | 1        | 1st Large - Up to 100g                           | Butcher's Broom          | Issued from POs with NCR machines    |
|             |             |       |                |          | Euro 20g / World 10g                             | Holly                    |                                      |
|             |             |       |                |          | Europe - Up to 60g                               | Butcher's Broom          |                                      |
|             |             |       |                |          | Worldwide - Up to 20g                            | Holly                    | 7                                    |
|             |             |       |                |          | Worldwide - Up to 60g                            | Butcher's Broom          | 7                                    |
|             |             |       |                |          | 1st Class - Up to 100g                           | Butcher's Broom          | 7                                    |
|             |             |       |                |          | 1st Large - Up to 100g                           |                          | -                                    |
|             |             |       |                |          | Euro 20g / World 10g                             | Holly<br>Butcher's Broom | -                                    |
|             |             |       |                |          | Europe - Up to 60g                               | Holly                    | -                                    |
|             |             |       |                |          | Worldwide - Up to 20g                            | Butcher's Broom          | -                                    |
|             |             |       |                |          | Worldwide - Up to 60g                            | Holly                    | -                                    |
|             |             |       |                |          | Worldwide op to oog                              | riony                    |                                      |
|             |             |       |                |          |                                                  |                          |                                      |
| 13-Nov-14   | RM Ser.II   | A001+ | ВРМА           | MA14     | 2nd Class - Up to 100g                           | Mistletoe                | Collector Strip                      |
|             | •           |       | ı              | ı        | 2nd Large - Up to 100g                           | Common Ivy               | Only issued at the BPMA, London      |
|             |             |       |                |          |                                                  |                          | From 13-Nov-14 to 23-Dec-14          |
|             |             |       |                |          | 2nd Class - Up to 100g<br>2nd Large - Up to 100g | Common Ivy<br>Mistletoe  | Overprint: The B.P.M.A.              |
|             |             |       |                |          | Zina Laige - Oh to 1008                          | IAIISTIGEOR              | Datastring: BNGB14 A001              |
|             |             |       |                |          |                                                  |                          |                                      |
| 3-Nov-14    | RM Ser.II   | A001± | ВРМА           | MA14     | 1st Class - Up to 100g                           | Holly                    | Collector Strip                      |
|             | AITT 3C1.II | 7.001 | 1              | 140,124  | 1st Large - Up to 100g                           | Butcher's Broom          | Only issued at the BPMA, London      |
|             |             |       |                |          | Euro 20g / World 10g                             | Holly                    | From 13-Nov-14 to 23-Dec-14          |
|             |             |       |                |          | Europe - Up to 60g                               | Butcher's Broom          | Overprint: The B.P.M.A.              |
|             |             |       |                |          | Worldwide - Up to 20g                            | Holly                    | Datastring: BNGB14 A001              |
|             |             |       |                |          | Worldwide - Up to 60g                            | Butcher's Broom          | 1 -                                  |
|             |             |       |                |          |                                                  | 1                        | 1                                    |
|             |             |       |                |          | 1st Class - Up to 100g                           | Butcher's Broom          | 4                                    |
|             |             |       |                |          | 1st Large - Up to 100g                           | Holly                    | 4                                    |
|             |             |       |                |          | Euro 20g / World 10g                             | Butcher's Broom          | 4                                    |
|             |             |       |                |          | Europe - Up to 60g                               | Holly                    | 4                                    |
|             |             |       |                |          | Worldwide - Up to 20g                            | Butcher's Broom          | 4                                    |
|             |             |       |                |          | Worldwide - Up to 60g                            | Holly                    |                                      |