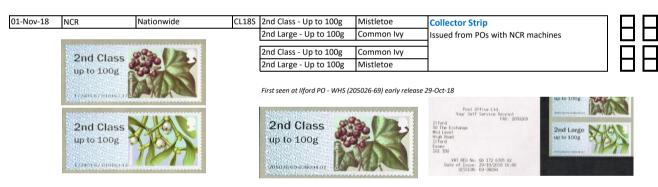

Phosphor: 1st Class 2 bands, 2nd Class right band Perfs: 14 x 14½ (simulated) Underprint: (ROYAL MAIL) 1st Olive, 2nd Blue

Stamp Size: 56mm x 25mm

| Date Issued |             |       | Machine        | Date     | Values                                           | Description              | Remarks                              |
|-------------|-------------|-------|----------------|----------|--------------------------------------------------|--------------------------|--------------------------------------|
| (or EKD)    | Туре        | No.   | Location       | Code     | vuides                                           | Description              | Remarks                              |
| (0. 2.1.2)  | 11960       | 110.  | Location       |          | l                                                |                          |                                      |
| 13-Nov-14   | RM Ser. II  | C001  | Tallents House | MA14     | 2nd Class - Up to 100g                           | Common Ivy               | Issued on RM FDC                     |
| 15 1101 11  |             | 0001  | ranemes riouse | 1        | 2nd Large - Up to 100g                           | Mistletoe                | Datastring: BNGB14 C001-1840-017     |
|             |             |       |                |          | 1st Class - Up to 100g                           | Butcher's Broom          |                                      |
|             |             |       |                |          | 1st Large - Up to 100g                           | Holly                    | 1                                    |
|             |             |       |                |          |                                                  |                          |                                      |
| 13-Nov-14   | RM Ser. II  | C002  | Tallents House | MA14     | 2nd Class - Up to 100g                           | Common Ivy               | Issued in Presentation Pack - P&G 17 |
|             |             |       | •              | <u> </u> | 2nd Large - Up to 100g                           | Mistletoe                | Datastring: BNGB14 C002-1840-017     |
|             |             |       |                |          | 1st Class - Up to 100g                           | Butcher's Broom          |                                      |
|             |             |       |                |          | 1st Large - Up to 100g                           | Holly                    |                                      |
|             |             |       |                |          |                                                  |                          |                                      |
|             |             |       |                |          |                                                  |                          |                                      |
| 13-Nov-14   | NCR         |       | Nationwide     | MA14     | 2nd Class - Up to 100g                           | Mistletoe                | Collector Strip                      |
|             |             |       |                |          | 2nd Large - Up to 100g                           | Common Ivy               | Issued from POs with NCR machines    |
|             |             |       |                |          | 2nd Class - Up to 100g                           | Common Ivy               | †                                    |
|             |             |       |                |          | 2nd Large - Up to 100g                           | Mistletoe                | 1                                    |
|             |             |       |                |          |                                                  |                          |                                      |
| 13-Nov-14   | NCR         |       | Nationwide     | MA14     | 1st Class - Up to 100g                           | Holly                    | Collector Strip                      |
|             |             |       | -              | 1        | 1st Large - Up to 100g                           | Butcher's Broom          | Issued from POs with NCR machines    |
|             |             |       |                |          | Euro 20g / World 10g                             | Holly                    |                                      |
|             |             |       |                |          | Europe - Up to 60g                               | Butcher's Broom          |                                      |
|             |             |       |                |          | Worldwide - Up to 20g                            | Holly                    | 7                                    |
|             |             |       |                |          | Worldwide - Up to 60g                            | Butcher's Broom          | 7                                    |
|             |             |       |                |          | 1st Class - Up to 100g                           | Butcher's Broom          | 7                                    |
|             |             |       |                |          | 1st Large - Up to 100g                           |                          | -                                    |
|             |             |       |                |          | Euro 20g / World 10g                             | Holly<br>Butcher's Broom | -                                    |
|             |             |       |                |          | Europe - Up to 60g                               | Holly                    | -                                    |
|             |             |       |                |          | Worldwide - Up to 20g                            | Butcher's Broom          | -                                    |
|             |             |       |                |          | Worldwide - Up to 60g                            | Holly                    | -                                    |
|             |             |       |                |          | Worldwide op to oog                              | riony                    |                                      |
|             |             |       |                |          |                                                  |                          |                                      |
| 13-Nov-14   | RM Ser.II   | A001+ | ВРМА           | MA14     | 2nd Class - Up to 100g                           | Mistletoe                | Collector Strip                      |
|             | •           |       | ı              | ı        | 2nd Large - Up to 100g                           | Common Ivy               | Only issued at the BPMA, London      |
|             |             |       |                |          |                                                  |                          | From 13-Nov-14 to 23-Dec-14          |
|             |             |       |                |          | 2nd Class - Up to 100g<br>2nd Large - Up to 100g | Common Ivy<br>Mistletoe  | Overprint: The B.P.M.A.              |
|             |             |       |                |          | Zina Laige - Oh to 1008                          | IAIISTIGEOR              | Datastring: BNGB14 A001              |
|             |             |       |                |          |                                                  |                          |                                      |
| 3-Nov-14    | RM Ser.II   | A001± | ВРМА           | MA14     | 1st Class - Up to 100g                           | Holly                    | Collector Strip                      |
|             | AITT 3C1.II | 7.001 | 1              | 140,124  | 1st Large - Up to 100g                           | Butcher's Broom          | Only issued at the BPMA, London      |
|             |             |       |                |          | Euro 20g / World 10g                             | Holly                    | From 13-Nov-14 to 23-Dec-14          |
|             |             |       |                |          | Europe - Up to 60g                               | Butcher's Broom          | Overprint: The B.P.M.A.              |
|             |             |       |                |          | Worldwide - Up to 20g                            | Holly                    | Datastring: BNGB14 A001              |
|             |             |       |                |          | Worldwide - Up to 60g                            | Butcher's Broom          | 1 -                                  |
|             |             |       |                |          |                                                  | 1                        | 1                                    |
|             |             |       |                |          | 1st Class - Up to 100g                           | Butcher's Broom          | 4                                    |
|             |             |       |                |          | 1st Large - Up to 100g                           | Holly                    | 4                                    |
|             |             |       |                |          | Euro 20g / World 10g                             | Butcher's Broom          | 4                                    |
|             |             |       |                |          | Europe - Up to 60g                               | Holly                    | 4                                    |
|             |             |       |                |          | Worldwide - Up to 20g                            | Butcher's Broom          | 4                                    |
|             |             |       |                |          | Worldwide - Up to 60g                            | Holly                    |                                      |