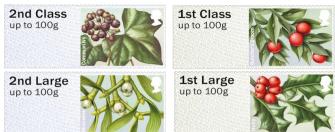

## British Flora (3rd Series) Winter Greenery. - FS 18

Designer: Kate Stephens Illustrations: Julia Trickey

Images printed in Gravure by International Security Printers, service indicator and datastring printed thermally at point of sale.

Phosphor: 1st Class 2 bands, 2nd Class right band Perfs: 14 x 14½ (simulated) Underprint: (ROYAL MAIL) 1st Olive, 2nd Blue

Stamp Size: 56mm x 25mm

| Date Issued |             |       | Machine        | Date     | Values                                           | Description              | Remarks                              |
|-------------|-------------|-------|----------------|----------|--------------------------------------------------|--------------------------|--------------------------------------|
| (or EKD)    | Туре        | No.   | Location       | Code     | vuides                                           | Description              | Remarks                              |
| (0. 2.1.2)  | 11960       | 110.  | Location       |          | l                                                |                          |                                      |
| 13-Nov-14   | RM Ser. II  | C001  | Tallents House | MA14     | 2nd Class - Up to 100g                           | Common Ivy               | Issued on RM FDC                     |
| 15 1101 11  |             | 0001  | ranemes riouse | 1        | 2nd Large - Up to 100g                           | Mistletoe                | Datastring: BNGB14 C001-1840-017     |
|             |             |       |                |          | 1st Class - Up to 100g                           | Butcher's Broom          |                                      |
|             |             |       |                |          | 1st Large - Up to 100g                           | Holly                    | 1                                    |
|             |             |       |                |          |                                                  |                          |                                      |
| 13-Nov-14   | RM Ser. II  | C002  | Tallents House | MA14     | 2nd Class - Up to 100g                           | Common Ivy               | Issued in Presentation Pack - P&G 17 |
|             |             |       | •              | <u> </u> | 2nd Large - Up to 100g                           | Mistletoe                | Datastring: BNGB14 C002-1840-017     |
|             |             |       |                |          | 1st Class - Up to 100g                           | Butcher's Broom          |                                      |
|             |             |       |                |          | 1st Large - Up to 100g                           | Holly                    |                                      |
|             |             |       |                |          |                                                  |                          |                                      |
|             |             |       |                |          |                                                  |                          |                                      |
| 13-Nov-14   | NCR         |       | Nationwide     | MA14     | 2nd Class - Up to 100g                           | Mistletoe                | Collector Strip                      |
|             |             |       |                |          | 2nd Large - Up to 100g                           | Common Ivy               | Issued from POs with NCR machines    |
|             |             |       |                |          | 2nd Class - Up to 100g                           | Common Ivy               | †                                    |
|             |             |       |                |          | 2nd Large - Up to 100g                           | Mistletoe                | 1                                    |
|             |             |       |                |          |                                                  |                          |                                      |
| 13-Nov-14   | NCR         |       | Nationwide     | MA14     | 1st Class - Up to 100g                           | Holly                    | Collector Strip                      |
|             |             |       | -              | 1        | 1st Large - Up to 100g                           | Butcher's Broom          | Issued from POs with NCR machines    |
|             |             |       |                |          | Euro 20g / World 10g                             | Holly                    |                                      |
|             |             |       |                |          | Europe - Up to 60g                               | Butcher's Broom          |                                      |
|             |             |       |                |          | Worldwide - Up to 20g                            | Holly                    | 7                                    |
|             |             |       |                |          | Worldwide - Up to 60g                            | Butcher's Broom          | 7                                    |
|             |             |       |                |          | 1st Class - Up to 100g                           | Butcher's Broom          | 7                                    |
|             |             |       |                |          | 1st Large - Up to 100g                           |                          | -                                    |
|             |             |       |                |          | Euro 20g / World 10g                             | Holly<br>Butcher's Broom | -                                    |
|             |             |       |                |          | Europe - Up to 60g                               | Holly                    | -                                    |
|             |             |       |                |          | Worldwide - Up to 20g                            | Butcher's Broom          | -                                    |
|             |             |       |                |          | Worldwide - Up to 60g                            | Holly                    | -                                    |
|             |             |       |                |          | Worldwide op to oog                              | riony                    |                                      |
|             |             |       |                |          |                                                  |                          |                                      |
| 13-Nov-14   | RM Ser.II   | A001+ | ВРМА           | MA14     | 2nd Class - Up to 100g                           | Mistletoe                | Collector Strip                      |
|             | •           |       | ı              | ı        | 2nd Large - Up to 100g                           | Common Ivy               | Only issued at the BPMA, London      |
|             |             |       |                |          |                                                  |                          | From 13-Nov-14 to 23-Dec-14          |
|             |             |       |                |          | 2nd Class - Up to 100g<br>2nd Large - Up to 100g | Common Ivy<br>Mistletoe  | Overprint: The B.P.M.A.              |
|             |             |       |                |          | Zina Laige - Oh to 1008                          | IAIISTIGEOR              | Datastring: BNGB14 A001              |
|             |             |       |                |          |                                                  |                          |                                      |
| 3-Nov-14    | RM Ser.II   | A001± | ВРМА           | MA14     | 1st Class - Up to 100g                           | Holly                    | Collector Strip                      |
|             | AITT 3C1.II | 7.001 | 1              | 140,124  | 1st Large - Up to 100g                           | Butcher's Broom          | Only issued at the BPMA, London      |
|             |             |       |                |          | Euro 20g / World 10g                             | Holly                    | From 13-Nov-14 to 23-Dec-14          |
|             |             |       |                |          | Europe - Up to 60g                               | Butcher's Broom          | Overprint: The B.P.M.A.              |
|             |             |       |                |          | Worldwide - Up to 20g                            | Holly                    | Datastring: BNGB14 A001              |
|             |             |       |                |          | Worldwide - Up to 60g                            | Butcher's Broom          | 1 -                                  |
|             |             |       |                |          |                                                  | 1                        | 1                                    |
|             |             |       |                |          | 1st Class - Up to 100g                           | Butcher's Broom          | 4                                    |
|             |             |       |                |          | 1st Large - Up to 100g                           | Holly                    | 4                                    |
|             |             |       |                |          | Euro 20g / World 10g                             | Butcher's Broom          | 4                                    |
|             |             |       |                |          | Europe - Up to 60g                               | Holly                    | 4                                    |
|             |             |       |                |          | Worldwide - Up to 20g                            | Butcher's Broom          | 4                                    |
|             |             |       |                |          | Worldwide - Up to 60g                            | Holly                    |                                      |