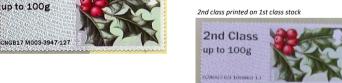

## British Flora (3rd Series) Winter Greenery. - FS 18

Designer: Kate Stephens Illustrations: Julia Trickey

Images printed in Gravure by International Security Printers, service indicator and datastring printed thermally at point of sale.

Phosphor: 1st Class 2 bands, 2nd Class right band Perfs: 14 x 14½ (simulated) Underprint: (ROYAL MAIL) 1st Olive, 2nd Blue

Stamp Size: 56mm x 25mm

| Date Issued |             |       | Machine        | Date     | Values                                           | Description              | Remarks                              |
|-------------|-------------|-------|----------------|----------|--------------------------------------------------|--------------------------|--------------------------------------|
| (or EKD)    | Туре        | No.   | Location       | Code     | vuides                                           | Description              | Remarks                              |
| (0. 2.1.2)  | 11960       | 110.  | Location       |          | l                                                |                          |                                      |
| 13-Nov-14   | RM Ser. II  | C001  | Tallents House | MA14     | 2nd Class - Up to 100g                           | Common Ivy               | Issued on RM FDC                     |
| 15 1101 11  |             | 0001  | ranemes riouse | 1        | 2nd Large - Up to 100g                           | Mistletoe                | Datastring: BNGB14 C001-1840-017     |
|             |             |       |                |          | 1st Class - Up to 100g                           | Butcher's Broom          |                                      |
|             |             |       |                |          | 1st Large - Up to 100g                           | Holly                    | 1                                    |
|             |             |       |                |          |                                                  |                          |                                      |
| 13-Nov-14   | RM Ser. II  | C002  | Tallents House | MA14     | 2nd Class - Up to 100g                           | Common Ivy               | Issued in Presentation Pack - P&G 17 |
|             |             |       | •              | <u> </u> | 2nd Large - Up to 100g                           | Mistletoe                | Datastring: BNGB14 C002-1840-017     |
|             |             |       |                |          | 1st Class - Up to 100g                           | Butcher's Broom          |                                      |
|             |             |       |                |          | 1st Large - Up to 100g                           | Holly                    |                                      |
|             |             |       |                |          |                                                  |                          |                                      |
|             |             |       |                |          |                                                  |                          |                                      |
| 13-Nov-14   | NCR         |       | Nationwide     | MA14     | 2nd Class - Up to 100g                           | Mistletoe                | Collector Strip                      |
|             |             |       |                |          | 2nd Large - Up to 100g                           | Common Ivy               | Issued from POs with NCR machines    |
|             |             |       |                |          | 2nd Class - Up to 100g                           | Common Ivy               | †                                    |
|             |             |       |                |          | 2nd Large - Up to 100g                           | Mistletoe                | 1                                    |
|             |             |       |                |          |                                                  |                          |                                      |
| 13-Nov-14   | NCR         |       | Nationwide     | MA14     | 1st Class - Up to 100g                           | Holly                    | Collector Strip                      |
|             |             |       | -              | 1        | 1st Large - Up to 100g                           | Butcher's Broom          | Issued from POs with NCR machines    |
|             |             |       |                |          | Euro 20g / World 10g                             | Holly                    |                                      |
|             |             |       |                |          | Europe - Up to 60g                               | Butcher's Broom          |                                      |
|             |             |       |                |          | Worldwide - Up to 20g                            | Holly                    | 7                                    |
|             |             |       |                |          | Worldwide - Up to 60g                            | Butcher's Broom          | 7                                    |
|             |             |       |                |          | 1st Class - Up to 100g                           | Butcher's Broom          | 7                                    |
|             |             |       |                |          | 1st Large - Up to 100g                           |                          | -                                    |
|             |             |       |                |          | Euro 20g / World 10g                             | Holly<br>Butcher's Broom | -                                    |
|             |             |       |                |          | Europe - Up to 60g                               | Holly                    | -                                    |
|             |             |       |                |          | Worldwide - Up to 20g                            | Butcher's Broom          | -                                    |
|             |             |       |                |          | Worldwide - Up to 60g                            | Holly                    | -                                    |
|             |             |       |                |          | Worldwide op to oog                              | riony                    |                                      |
|             |             |       |                |          |                                                  |                          |                                      |
| 13-Nov-14   | RM Ser.II   | A001+ | ВРМА           | MA14     | 2nd Class - Up to 100g                           | Mistletoe                | Collector Strip                      |
|             | •           |       | ı              | ı        | 2nd Large - Up to 100g                           | Common Ivy               | Only issued at the BPMA, London      |
|             |             |       |                |          |                                                  |                          | From 13-Nov-14 to 23-Dec-14          |
|             |             |       |                |          | 2nd Class - Up to 100g<br>2nd Large - Up to 100g | Common Ivy<br>Mistletoe  | Overprint: The B.P.M.A.              |
|             |             |       |                |          | Zina Laige - Oh to 1008                          | IAIISTIGEOR              | Datastring: BNGB14 A001              |
|             |             |       |                |          |                                                  |                          |                                      |
| 3-Nov-14    | RM Ser.II   | A001± | ВРМА           | MA14     | 1st Class - Up to 100g                           | Holly                    | Collector Strip                      |
|             | AITT 3C1.II | 7.001 | 1              | 140,124  | 1st Large - Up to 100g                           | Butcher's Broom          | Only issued at the BPMA, London      |
|             |             |       |                |          | Euro 20g / World 10g                             | Holly                    | From 13-Nov-14 to 23-Dec-14          |
|             |             |       |                |          | Europe - Up to 60g                               | Butcher's Broom          | Overprint: The B.P.M.A.              |
|             |             |       |                |          | Worldwide - Up to 20g                            | Holly                    | Datastring: BNGB14 A001              |
|             |             |       |                |          | Worldwide - Up to 60g                            | Butcher's Broom          | 1 -                                  |
|             |             |       |                |          |                                                  | 1                        | 1                                    |
|             |             |       |                |          | 1st Class - Up to 100g                           | Butcher's Broom          | 4                                    |
|             |             |       |                |          | 1st Large - Up to 100g                           | Holly                    | 4                                    |
|             |             |       |                |          | Euro 20g / World 10g                             | Butcher's Broom          | 4                                    |
|             |             |       |                |          | Europe - Up to 60g                               | Holly                    | 4                                    |
|             |             |       |                |          | Worldwide - Up to 20g                            | Butcher's Broom          | 4                                    |
|             |             |       |                |          | Worldwide - Up to 60g                            | Holly                    |                                      |