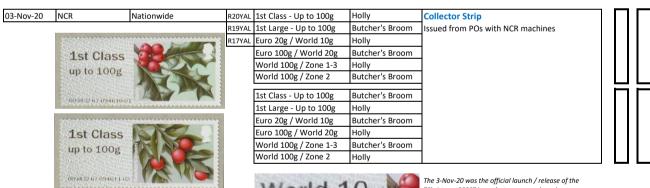

Phosphor: 1st Class 2 bands, 2nd Class right band Perfs: 14 x 14½ (simulated) Underprint: (ROYAL MAIL) 1st Olive, 2nd Blue

Stamp Size: 56mm x 25mm

| Date Issued |             |       | Machine        | Date     | Values                                           | Description              | Remarks                              |
|-------------|-------------|-------|----------------|----------|--------------------------------------------------|--------------------------|--------------------------------------|
| (or EKD)    | Туре        | No.   | Location       | Code     | vuides                                           | Description              | Remarks                              |
| (0. 2.1.2)  | 11960       | 110.  | Location       |          | l                                                |                          |                                      |
| 13-Nov-14   | RM Ser. II  | C001  | Tallents House | MA14     | 2nd Class - Up to 100g                           | Common Ivy               | Issued on RM FDC                     |
| 15 1101 11  |             | 0001  | ranemes riouse | 1        | 2nd Large - Up to 100g                           | Mistletoe                | Datastring: BNGB14 C001-1840-017     |
|             |             |       |                |          | 1st Class - Up to 100g                           | Butcher's Broom          |                                      |
|             |             |       |                |          | 1st Large - Up to 100g                           | Holly                    | 1                                    |
|             |             |       |                |          |                                                  |                          |                                      |
| 13-Nov-14   | RM Ser. II  | C002  | Tallents House | MA14     | 2nd Class - Up to 100g                           | Common Ivy               | Issued in Presentation Pack - P&G 17 |
|             |             |       | •              | <u> </u> | 2nd Large - Up to 100g                           | Mistletoe                | Datastring: BNGB14 C002-1840-017     |
|             |             |       |                |          | 1st Class - Up to 100g                           | Butcher's Broom          |                                      |
|             |             |       |                |          | 1st Large - Up to 100g                           | Holly                    |                                      |
|             |             |       |                |          |                                                  |                          |                                      |
|             |             |       |                |          |                                                  |                          |                                      |
| 13-Nov-14   | NCR         |       | Nationwide     | MA14     | 2nd Class - Up to 100g                           | Mistletoe                | Collector Strip                      |
|             |             |       |                |          | 2nd Large - Up to 100g                           | Common Ivy               | Issued from POs with NCR machines    |
|             |             |       |                |          | 2nd Class - Up to 100g                           | Common Ivy               | †                                    |
|             |             |       |                |          | 2nd Large - Up to 100g                           | Mistletoe                | 1                                    |
|             |             |       |                |          |                                                  |                          |                                      |
| 13-Nov-14   | NCR         |       | Nationwide     | MA14     | 1st Class - Up to 100g                           | Holly                    | Collector Strip                      |
|             |             |       | -              | 1        | 1st Large - Up to 100g                           | Butcher's Broom          | Issued from POs with NCR machines    |
|             |             |       |                |          | Euro 20g / World 10g                             | Holly                    |                                      |
|             |             |       |                |          | Europe - Up to 60g                               | Butcher's Broom          |                                      |
|             |             |       |                |          | Worldwide - Up to 20g                            | Holly                    | 7                                    |
|             |             |       |                |          | Worldwide - Up to 60g                            | Butcher's Broom          | 7                                    |
|             |             |       |                |          | 1st Class - Up to 100g                           | Butcher's Broom          | 7                                    |
|             |             |       |                |          | 1st Large - Up to 100g                           |                          | -                                    |
|             |             |       |                |          | Euro 20g / World 10g                             | Holly<br>Butcher's Broom | -                                    |
|             |             |       |                |          | Europe - Up to 60g                               | Holly                    | -                                    |
|             |             |       |                |          | Worldwide - Up to 20g                            | Butcher's Broom          | -                                    |
|             |             |       |                |          | Worldwide - Up to 60g                            | Holly                    | -                                    |
|             |             |       |                |          | Worldwide op to oog                              | riony                    |                                      |
|             |             |       |                |          |                                                  |                          |                                      |
| 13-Nov-14   | RM Ser.II   | A001+ | ВРМА           | MA14     | 2nd Class - Up to 100g                           | Mistletoe                | Collector Strip                      |
|             | •           |       | ı              | ı        | 2nd Large - Up to 100g                           | Common Ivy               | Only issued at the BPMA, London      |
|             |             |       |                |          |                                                  |                          | From 13-Nov-14 to 23-Dec-14          |
|             |             |       |                |          | 2nd Class - Up to 100g<br>2nd Large - Up to 100g | Common Ivy<br>Mistletoe  | Overprint: The B.P.M.A.              |
|             |             |       |                |          | Zina Laige - Oh to 1008                          | IAIISTIGEOR              | Datastring: BNGB14 A001              |
|             |             |       |                |          |                                                  |                          |                                      |
| 3-Nov-14    | RM Ser.II   | A001± | ВРМА           | MA14     | 1st Class - Up to 100g                           | Holly                    | Collector Strip                      |
|             | AITT 3C1.II | 7.001 | 1              | 140,124  | 1st Large - Up to 100g                           | Butcher's Broom          | Only issued at the BPMA, London      |
|             |             |       |                |          | Euro 20g / World 10g                             | Holly                    | From 13-Nov-14 to 23-Dec-14          |
|             |             |       |                |          | Europe - Up to 60g                               | Butcher's Broom          | Overprint: The B.P.M.A.              |
|             |             |       |                |          | Worldwide - Up to 20g                            | Holly                    | Datastring: BNGB14 A001              |
|             |             |       |                |          | Worldwide - Up to 60g                            | Butcher's Broom          | 1 -                                  |
|             |             |       |                |          |                                                  | 1                        | 1                                    |
|             |             |       |                |          | 1st Class - Up to 100g                           | Butcher's Broom          | 4                                    |
|             |             |       |                |          | 1st Large - Up to 100g                           | Holly                    | 4                                    |
|             |             |       |                |          | Euro 20g / World 10g                             | Butcher's Broom          | 4                                    |
|             |             |       |                |          | Europe - Up to 60g                               | Holly                    | 4                                    |
|             |             |       |                |          | Worldwide - Up to 20g                            | Butcher's Broom          | 4                                    |
|             |             |       |                |          | Worldwide - Up to 60g                            | Holly                    |                                      |