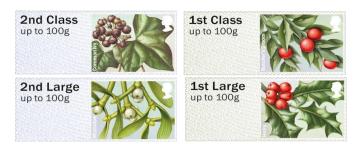

## British Flora (3rd Series) Winter Greenery. - FS 18

Designer: Kate Stephens Illustrations: Julia Trickey

Images printed in Gravure by International Security Printers, service indicator and datastring printed thermally at point of sale.

Phosphor: 1st Class 2 bands, 2nd Class right band Perfs: 14 x 14½ (simulated) Underprint: (ROYAL MAIL) 1st Olive, 2nd Blue

Stamp Size: 56mm x 25mm

| Date Issued |             |       | Machine        | Date     | Values                                           | Description              | Remarks                              |
|-------------|-------------|-------|----------------|----------|--------------------------------------------------|--------------------------|--------------------------------------|
| (or EKD)    | Туре        | No.   | Location       | Code     | vuides                                           | Description              | Remarks                              |
| (0. 2.1.2)  | 11960       | 110.  | Location       |          | l                                                |                          |                                      |
| 13-Nov-14   | RM Ser. II  | C001  | Tallents House | MA14     | 2nd Class - Up to 100g                           | Common Ivy               | Issued on RM FDC                     |
| 15 1101 11  |             | 0001  | ranemes riouse | 1        | 2nd Large - Up to 100g                           | Mistletoe                | Datastring: BNGB14 C001-1840-017     |
|             |             |       |                |          | 1st Class - Up to 100g                           | Butcher's Broom          |                                      |
|             |             |       |                |          | 1st Large - Up to 100g                           | Holly                    | 1                                    |
|             |             |       |                |          |                                                  |                          |                                      |
| 13-Nov-14   | RM Ser. II  | C002  | Tallents House | MA14     | 2nd Class - Up to 100g                           | Common Ivy               | Issued in Presentation Pack - P&G 17 |
|             |             |       | •              | <u> </u> | 2nd Large - Up to 100g                           | Mistletoe                | Datastring: BNGB14 C002-1840-017     |
|             |             |       |                |          | 1st Class - Up to 100g                           | Butcher's Broom          |                                      |
|             |             |       |                |          | 1st Large - Up to 100g                           | Holly                    |                                      |
|             |             |       |                |          |                                                  |                          |                                      |
|             |             |       |                |          |                                                  |                          |                                      |
| 13-Nov-14   | NCR         |       | Nationwide     | MA14     | 2nd Class - Up to 100g                           | Mistletoe                | Collector Strip                      |
|             |             |       |                |          | 2nd Large - Up to 100g                           | Common Ivy               | Issued from POs with NCR machines    |
|             |             |       |                |          | 2nd Class - Up to 100g                           | Common Ivy               | †                                    |
|             |             |       |                |          | 2nd Large - Up to 100g                           | Mistletoe                | 1                                    |
|             |             |       |                |          |                                                  |                          |                                      |
| 13-Nov-14   | NCR         |       | Nationwide     | MA14     | 1st Class - Up to 100g                           | Holly                    | Collector Strip                      |
|             |             |       | -              | 1        | 1st Large - Up to 100g                           | Butcher's Broom          | Issued from POs with NCR machines    |
|             |             |       |                |          | Euro 20g / World 10g                             | Holly                    |                                      |
|             |             |       |                |          | Europe - Up to 60g                               | Butcher's Broom          |                                      |
|             |             |       |                |          | Worldwide - Up to 20g                            | Holly                    | 7                                    |
|             |             |       |                |          | Worldwide - Up to 60g                            | Butcher's Broom          | 7                                    |
|             |             |       |                |          | 1st Class - Up to 100g                           | Butcher's Broom          | 7                                    |
|             |             |       |                |          | 1st Large - Up to 100g                           |                          | -                                    |
|             |             |       |                |          | Euro 20g / World 10g                             | Holly<br>Butcher's Broom | -                                    |
|             |             |       |                |          | Europe - Up to 60g                               | Holly                    | -                                    |
|             |             |       |                |          | Worldwide - Up to 20g                            | Butcher's Broom          | -                                    |
|             |             |       |                |          | Worldwide - Up to 60g                            | Holly                    | -                                    |
|             |             |       |                |          | Worldwide op to oog                              | riony                    |                                      |
|             |             |       |                |          |                                                  |                          |                                      |
| 13-Nov-14   | RM Ser.II   | A001+ | ВРМА           | MA14     | 2nd Class - Up to 100g                           | Mistletoe                | Collector Strip                      |
|             | •           |       | ı              | ı        | 2nd Large - Up to 100g                           | Common Ivy               | Only issued at the BPMA, London      |
|             |             |       |                |          |                                                  |                          | From 13-Nov-14 to 23-Dec-14          |
|             |             |       |                |          | 2nd Class - Up to 100g<br>2nd Large - Up to 100g | Common Ivy<br>Mistletoe  | Overprint: The B.P.M.A.              |
|             |             |       |                |          | Zina Laige - Oh to 1008                          | IAIISTIGEOR              | Datastring: BNGB14 A001              |
|             |             |       |                |          |                                                  |                          |                                      |
| 3-Nov-14    | RM Ser.II   | A001± | ВРМА           | MA14     | 1st Class - Up to 100g                           | Holly                    | Collector Strip                      |
|             | AITT 3C1.II | 7.001 | 1              | 140,124  | 1st Large - Up to 100g                           | Butcher's Broom          | Only issued at the BPMA, London      |
|             |             |       |                |          | Euro 20g / World 10g                             | Holly                    | From 13-Nov-14 to 23-Dec-14          |
|             |             |       |                |          | Europe - Up to 60g                               | Butcher's Broom          | Overprint: The B.P.M.A.              |
|             |             |       |                |          | Worldwide - Up to 20g                            | Holly                    | Datastring: BNGB14 A001              |
|             |             |       |                |          | Worldwide - Up to 60g                            | Butcher's Broom          | 1 -                                  |
|             |             |       |                |          |                                                  | 1                        | 1                                    |
|             |             |       |                |          | 1st Class - Up to 100g                           | Butcher's Broom          | 4                                    |
|             |             |       |                |          | 1st Large - Up to 100g                           | Holly                    | 4                                    |
|             |             |       |                |          | Euro 20g / World 10g                             | Butcher's Broom          | 4                                    |
|             |             |       |                |          | Europe - Up to 60g                               | Holly                    | 4                                    |
|             |             |       |                |          | Worldwide - Up to 20g                            | Butcher's Broom          | 4                                    |
|             |             |       |                |          | Worldwide - Up to 60g                            | Holly                    |                                      |