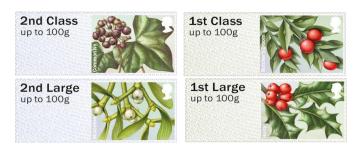

## British Flora (3rd Series) Winter Greenery. - FS 18

Designer: Kate Stephens Illustrations: Julia Trickey

Images printed in Gravure by International Security Printers, service indicator and datastring printed thermally at point of sale.

Phosphor: 1st Class 2 bands, 2nd Class right band Perfs: 14 x 14½ (simulated) Underprint: (ROYAL MAIL) 1st Olive, 2nd Blue

Stamp Size: 56mm x 25mm

| Date Issued |             |       | Machine        | Date     | Values                                           | Description              | Remarks                              |
|-------------|-------------|-------|----------------|----------|--------------------------------------------------|--------------------------|--------------------------------------|
| (or EKD)    | Туре        | No.   | Location       | Code     | vuides                                           | Description              | Remarks                              |
| (0. 2.1.2)  | 11960       | 110.  | Location       |          | l                                                |                          |                                      |
| 13-Nov-14   | RM Ser. II  | C001  | Tallents House | MA14     | 2nd Class - Up to 100g                           | Common Ivy               | Issued on RM FDC                     |
| 15 1101 11  |             | 0001  | ranemes riouse | 1        | 2nd Large - Up to 100g                           | Mistletoe                | Datastring: BNGB14 C001-1840-017     |
|             |             |       |                |          | 1st Class - Up to 100g                           | Butcher's Broom          |                                      |
|             |             |       |                |          | 1st Large - Up to 100g                           | Holly                    | 1                                    |
|             |             |       |                |          |                                                  |                          |                                      |
| 13-Nov-14   | RM Ser. II  | C002  | Tallents House | MA14     | 2nd Class - Up to 100g                           | Common Ivy               | Issued in Presentation Pack - P&G 17 |
|             |             |       | •              | <u> </u> | 2nd Large - Up to 100g                           | Mistletoe                | Datastring: BNGB14 C002-1840-017     |
|             |             |       |                |          | 1st Class - Up to 100g                           | Butcher's Broom          |                                      |
|             |             |       |                |          | 1st Large - Up to 100g                           | Holly                    |                                      |
|             |             |       |                |          |                                                  |                          |                                      |
|             |             |       |                |          |                                                  |                          |                                      |
| 13-Nov-14   | NCR         |       | Nationwide     | MA14     | 2nd Class - Up to 100g                           | Mistletoe                | Collector Strip                      |
|             |             |       |                |          | 2nd Large - Up to 100g                           | Common Ivy               | Issued from POs with NCR machines    |
|             |             |       |                |          | 2nd Class - Up to 100g                           | Common Ivy               | †                                    |
|             |             |       |                |          | 2nd Large - Up to 100g                           | Mistletoe                | 1                                    |
|             |             |       |                |          |                                                  |                          |                                      |
| 13-Nov-14   | NCR         |       | Nationwide     | MA14     | 1st Class - Up to 100g                           | Holly                    | Collector Strip                      |
|             |             |       | -              | 1        | 1st Large - Up to 100g                           | Butcher's Broom          | Issued from POs with NCR machines    |
|             |             |       |                |          | Euro 20g / World 10g                             | Holly                    |                                      |
|             |             |       |                |          | Europe - Up to 60g                               | Butcher's Broom          |                                      |
|             |             |       |                |          | Worldwide - Up to 20g                            | Holly                    | 7                                    |
|             |             |       |                |          | Worldwide - Up to 60g                            | Butcher's Broom          | 7                                    |
|             |             |       |                |          | 1st Class - Up to 100g                           | Butcher's Broom          | 7                                    |
|             |             |       |                |          | 1st Large - Up to 100g                           |                          | -                                    |
|             |             |       |                |          | Euro 20g / World 10g                             | Holly<br>Butcher's Broom | -                                    |
|             |             |       |                |          | Europe - Up to 60g                               | Holly                    | -                                    |
|             |             |       |                |          | Worldwide - Up to 20g                            | Butcher's Broom          | -                                    |
|             |             |       |                |          | Worldwide - Up to 60g                            | Holly                    | -                                    |
|             |             |       |                |          | Worldwide op to oog                              | riony                    |                                      |
|             |             |       |                |          |                                                  |                          |                                      |
| 13-Nov-14   | RM Ser.II   | A001+ | ВРМА           | MA14     | 2nd Class - Up to 100g                           | Mistletoe                | Collector Strip                      |
|             | •           |       | ı              | ı        | 2nd Large - Up to 100g                           | Common Ivy               | Only issued at the BPMA, London      |
|             |             |       |                |          |                                                  |                          | From 13-Nov-14 to 23-Dec-14          |
|             |             |       |                |          | 2nd Class - Up to 100g<br>2nd Large - Up to 100g | Common Ivy<br>Mistletoe  | Overprint: The B.P.M.A.              |
|             |             |       |                |          | Zina Laige - Oh to 1008                          | IAIISTIGEOR              | Datastring: BNGB14 A001              |
|             |             |       |                |          |                                                  |                          |                                      |
| 3-Nov-14    | RM Ser.II   | A001± | ВРМА           | MA14     | 1st Class - Up to 100g                           | Holly                    | Collector Strip                      |
|             | AITT 3C1.II | 7.001 | 1              | 140,124  | 1st Large - Up to 100g                           | Butcher's Broom          | Only issued at the BPMA, London      |
|             |             |       |                |          | Euro 20g / World 10g                             | Holly                    | From 13-Nov-14 to 23-Dec-14          |
|             |             |       |                |          | Europe - Up to 60g                               | Butcher's Broom          | Overprint: The B.P.M.A.              |
|             |             |       |                |          | Worldwide - Up to 20g                            | Holly                    | Datastring: BNGB14 A001              |
|             |             |       |                |          | Worldwide - Up to 60g                            | Butcher's Broom          | 1 -                                  |
|             |             |       |                |          |                                                  | 1                        | 1                                    |
|             |             |       |                |          | 1st Class - Up to 100g                           | Butcher's Broom          | 4                                    |
|             |             |       |                |          | 1st Large - Up to 100g                           | Holly                    | 4                                    |
|             |             |       |                |          | Euro 20g / World 10g                             | Butcher's Broom          | 4                                    |
|             |             |       |                |          | Europe - Up to 60g                               | Holly                    | 4                                    |
|             |             |       |                |          | Worldwide - Up to 20g                            | Butcher's Broom          | 4                                    |
|             |             |       |                |          | Worldwide - Up to 60g                            | Holly                    |                                      |