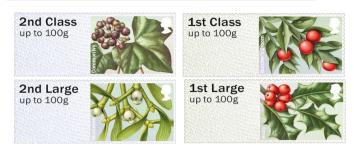

## British Flora (3rd Series) Winter Greenery. - FS 18

Designer: Kate Stephens Illustrations: Julia Trickey

Images printed in Gravure by International Security Printers, service indicator and datastring printed thermally at point of sale.

Phosphor: 1st Class 2 bands, 2nd Class right band Perfs: 14 x 14½ (simulated) Underprint: (ROYAL MAIL) 1st Olive, 2nd Blue

Stamp Size: 56mm x 25mm

| Date Issued |             |       | Machine        | Date     | Values                                           | Description              | Remarks                              |
|-------------|-------------|-------|----------------|----------|--------------------------------------------------|--------------------------|--------------------------------------|
| (or EKD)    | Туре        | No.   | Location       | Code     | vuides                                           | Description              | Remarks                              |
| (0. 2.1.2)  | 11960       | 110.  | Location       |          | l                                                |                          |                                      |
| 13-Nov-14   | RM Ser. II  | C001  | Tallents House | MA14     | 2nd Class - Up to 100g                           | Common Ivy               | Issued on RM FDC                     |
| 15 1101 11  |             | 0001  | ranemes riouse | 1        | 2nd Large - Up to 100g                           | Mistletoe                | Datastring: BNGB14 C001-1840-017     |
|             |             |       |                |          | 1st Class - Up to 100g                           | Butcher's Broom          |                                      |
|             |             |       |                |          | 1st Large - Up to 100g                           | Holly                    | 1                                    |
|             |             |       |                |          |                                                  |                          |                                      |
| 13-Nov-14   | RM Ser. II  | C002  | Tallents House | MA14     | 2nd Class - Up to 100g                           | Common Ivy               | Issued in Presentation Pack - P&G 17 |
|             |             |       | •              | <u> </u> | 2nd Large - Up to 100g                           | Mistletoe                | Datastring: BNGB14 C002-1840-017     |
|             |             |       |                |          | 1st Class - Up to 100g                           | Butcher's Broom          |                                      |
|             |             |       |                |          | 1st Large - Up to 100g                           | Holly                    |                                      |
|             |             |       |                |          |                                                  |                          |                                      |
|             |             |       |                |          |                                                  |                          |                                      |
| 13-Nov-14   | NCR         |       | Nationwide     | MA14     | 2nd Class - Up to 100g                           | Mistletoe                | Collector Strip                      |
|             |             |       |                |          | 2nd Large - Up to 100g                           | Common Ivy               | Issued from POs with NCR machines    |
|             |             |       |                |          | 2nd Class - Up to 100g                           | Common Ivy               | †                                    |
|             |             |       |                |          | 2nd Large - Up to 100g                           | Mistletoe                | 1                                    |
|             |             |       |                |          |                                                  |                          |                                      |
| 13-Nov-14   | NCR         |       | Nationwide     | MA14     | 1st Class - Up to 100g                           | Holly                    | Collector Strip                      |
|             |             |       | -              | 1        | 1st Large - Up to 100g                           | Butcher's Broom          | Issued from POs with NCR machines    |
|             |             |       |                |          | Euro 20g / World 10g                             | Holly                    |                                      |
|             |             |       |                |          | Europe - Up to 60g                               | Butcher's Broom          |                                      |
|             |             |       |                |          | Worldwide - Up to 20g                            | Holly                    | 7                                    |
|             |             |       |                |          | Worldwide - Up to 60g                            | Butcher's Broom          | 7                                    |
|             |             |       |                |          | 1st Class - Up to 100g                           | Butcher's Broom          | 7                                    |
|             |             |       |                |          | 1st Large - Up to 100g                           |                          | -                                    |
|             |             |       |                |          | Euro 20g / World 10g                             | Holly<br>Butcher's Broom | -                                    |
|             |             |       |                |          | Europe - Up to 60g                               | Holly                    | -                                    |
|             |             |       |                |          | Worldwide - Up to 20g                            | Butcher's Broom          | -                                    |
|             |             |       |                |          | Worldwide - Up to 60g                            | Holly                    | -                                    |
|             |             |       |                |          | Worldwide op to oog                              | riony                    |                                      |
|             |             |       |                |          |                                                  |                          |                                      |
| 13-Nov-14   | RM Ser.II   | A001+ | ВРМА           | MA14     | 2nd Class - Up to 100g                           | Mistletoe                | Collector Strip                      |
|             | •           |       | ı              | ı        | 2nd Large - Up to 100g                           | Common Ivy               | Only issued at the BPMA, London      |
|             |             |       |                |          |                                                  |                          | From 13-Nov-14 to 23-Dec-14          |
|             |             |       |                |          | 2nd Class - Up to 100g<br>2nd Large - Up to 100g | Common Ivy<br>Mistletoe  | Overprint: The B.P.M.A.              |
|             |             |       |                |          | Zina Laige - Oh to 1008                          | IAIISTIGEOR              | Datastring: BNGB14 A001              |
|             |             |       |                |          |                                                  |                          |                                      |
| 3-Nov-14    | RM Ser.II   | A001± | ВРМА           | MA14     | 1st Class - Up to 100g                           | Holly                    | Collector Strip                      |
|             | AITT 3C1.II | 7.001 | 1              | 140,124  | 1st Large - Up to 100g                           | Butcher's Broom          | Only issued at the BPMA, London      |
|             |             |       |                |          | Euro 20g / World 10g                             | Holly                    | From 13-Nov-14 to 23-Dec-14          |
|             |             |       |                |          | Europe - Up to 60g                               | Butcher's Broom          | Overprint: The B.P.M.A.              |
|             |             |       |                |          | Worldwide - Up to 20g                            | Holly                    | Datastring: BNGB14 A001              |
|             |             |       |                |          | Worldwide - Up to 60g                            | Butcher's Broom          | 1 -                                  |
|             |             |       |                |          |                                                  | 1                        | 1                                    |
|             |             |       |                |          | 1st Class - Up to 100g                           | Butcher's Broom          | 4                                    |
|             |             |       |                |          | 1st Large - Up to 100g                           | Holly                    | 4                                    |
|             |             |       |                |          | Euro 20g / World 10g                             | Butcher's Broom          | 4                                    |
|             |             |       |                |          | Europe - Up to 60g                               | Holly                    | 4                                    |
|             |             |       |                |          | Worldwide - Up to 20g                            | Butcher's Broom          | 4                                    |
|             |             |       |                |          | Worldwide - Up to 60g                            | Holly                    |                                      |