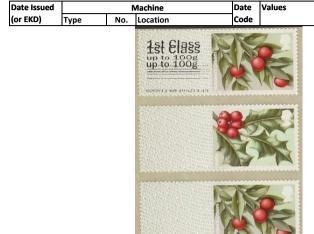

## British Flora (3rd Series) Winter Greenery. - FS 18

Designer: Kate Stephens Illustrations: Julia Trickey

Images printed in Gravure by International Security Printers, service indicator and datastring printed thermally at point of sale.

Phosphor: 1st Class 2 bands, 2nd Class right band Perfs: 14 x 14½ (simulated) Underprint: (ROYAL MAIL) 1st Olive, 2nd Blue

Stamp Size: 56mm x 25mm

| Date Issued |             |       | Machine        | Date     | Values                                           | Description              | Remarks                              |
|-------------|-------------|-------|----------------|----------|--------------------------------------------------|--------------------------|--------------------------------------|
| (or EKD)    | Туре        | No.   | Location       | Code     | vuides                                           | Description              | Remarks                              |
| (0. 2.1.2)  | 11960       | 110.  | Location       |          | l                                                |                          |                                      |
| 13-Nov-14   | RM Ser. II  | C001  | Tallents House | MA14     | 2nd Class - Up to 100g                           | Common Ivy               | Issued on RM FDC                     |
| 15 1101 11  |             | 0001  | ranemes riouse | 1        | 2nd Large - Up to 100g                           | Mistletoe                | Datastring: BNGB14 C001-1840-017     |
|             |             |       |                |          | 1st Class - Up to 100g                           | Butcher's Broom          |                                      |
|             |             |       |                |          | 1st Large - Up to 100g                           | Holly                    | 1                                    |
|             |             |       |                |          |                                                  |                          |                                      |
| 13-Nov-14   | RM Ser. II  | C002  | Tallents House | MA14     | 2nd Class - Up to 100g                           | Common Ivy               | Issued in Presentation Pack - P&G 17 |
|             |             |       | •              | <u> </u> | 2nd Large - Up to 100g                           | Mistletoe                | Datastring: BNGB14 C002-1840-017     |
|             |             |       |                |          | 1st Class - Up to 100g                           | Butcher's Broom          |                                      |
|             |             |       |                |          | 1st Large - Up to 100g                           | Holly                    |                                      |
|             |             |       |                |          |                                                  |                          |                                      |
|             |             |       |                |          |                                                  |                          |                                      |
| 13-Nov-14   | NCR         |       | Nationwide     | MA14     | 2nd Class - Up to 100g                           | Mistletoe                | Collector Strip                      |
|             |             |       |                |          | 2nd Large - Up to 100g                           | Common Ivy               | Issued from POs with NCR machines    |
|             |             |       |                |          | 2nd Class - Up to 100g                           | Common Ivy               | †                                    |
|             |             |       |                |          | 2nd Large - Up to 100g                           | Mistletoe                | 1                                    |
|             |             |       |                |          |                                                  |                          |                                      |
| 13-Nov-14   | NCR         |       | Nationwide     | MA14     | 1st Class - Up to 100g                           | Holly                    | Collector Strip                      |
|             |             |       | -              | 1        | 1st Large - Up to 100g                           | Butcher's Broom          | Issued from POs with NCR machines    |
|             |             |       |                |          | Euro 20g / World 10g                             | Holly                    |                                      |
|             |             |       |                |          | Europe - Up to 60g                               | Butcher's Broom          |                                      |
|             |             |       |                |          | Worldwide - Up to 20g                            | Holly                    | 7                                    |
|             |             |       |                |          | Worldwide - Up to 60g                            | Butcher's Broom          | 7                                    |
|             |             |       |                |          | 1st Class - Up to 100g                           | Butcher's Broom          | 7                                    |
|             |             |       |                |          | 1st Large - Up to 100g                           |                          | -                                    |
|             |             |       |                |          | Euro 20g / World 10g                             | Holly<br>Butcher's Broom | -                                    |
|             |             |       |                |          | Europe - Up to 60g                               | Holly                    | -                                    |
|             |             |       |                |          | Worldwide - Up to 20g                            | Butcher's Broom          | -                                    |
|             |             |       |                |          | Worldwide - Up to 60g                            | Holly                    | -                                    |
|             |             |       |                |          | Worldwide op to oog                              | riony                    |                                      |
|             |             |       |                |          |                                                  |                          |                                      |
| 13-Nov-14   | RM Ser.II   | A001+ | ВРМА           | MA14     | 2nd Class - Up to 100g                           | Mistletoe                | Collector Strip                      |
|             | •           |       | ı              | ı        | 2nd Large - Up to 100g                           | Common Ivy               | Only issued at the BPMA, London      |
|             |             |       |                |          |                                                  |                          | From 13-Nov-14 to 23-Dec-14          |
|             |             |       |                |          | 2nd Class - Up to 100g<br>2nd Large - Up to 100g | Common Ivy<br>Mistletoe  | Overprint: The B.P.M.A.              |
|             |             |       |                |          | Zina Laige - Oh to 1008                          | IAIISTIGEOR              | Datastring: BNGB14 A001              |
|             |             |       |                |          |                                                  |                          |                                      |
| 3-Nov-14    | RM Ser.II   | A001± | ВРМА           | MA14     | 1st Class - Up to 100g                           | Holly                    | Collector Strip                      |
|             | AITT 3C1.II | 7.001 | 1              | 140,124  | 1st Large - Up to 100g                           | Butcher's Broom          | Only issued at the BPMA, London      |
|             |             |       |                |          | Euro 20g / World 10g                             | Holly                    | From 13-Nov-14 to 23-Dec-14          |
|             |             |       |                |          | Europe - Up to 60g                               | Butcher's Broom          | Overprint: The B.P.M.A.              |
|             |             |       |                |          | Worldwide - Up to 20g                            | Holly                    | Datastring: BNGB14 A001              |
|             |             |       |                |          | Worldwide - Up to 60g                            | Butcher's Broom          | 1 -                                  |
|             |             |       |                |          |                                                  | 1                        | 1                                    |
|             |             |       |                |          | 1st Class - Up to 100g                           | Butcher's Broom          | 4                                    |
|             |             |       |                |          | 1st Large - Up to 100g                           | Holly                    | 4                                    |
|             |             |       |                |          | Euro 20g / World 10g                             | Butcher's Broom          | 4                                    |
|             |             |       |                |          | Europe - Up to 60g                               | Holly                    | 4                                    |
|             |             |       |                |          | Worldwide - Up to 20g                            | Butcher's Broom          | 4                                    |
|             |             |       |                |          | Worldwide - Up to 60g                            | Holly                    |                                      |