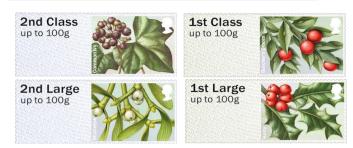

## British Flora (3rd Series) Winter Greenery. - FS 18

Designer: Kate Stephens Illustrations: Julia Trickey

Images printed in Gravure by International Security Printers, service indicator and datastring printed thermally at point of sale.

Phosphor: 1st Class 2 bands, 2nd Class right band Perfs: 14 x 14½ (simulated) Underprint: (ROYAL MAIL) 1st Olive, 2nd Blue

Stamp Size: 56mm x 25mm

| Date Issued |             |       | Machine        | Date     | Values                                           | Description              | Remarks                              |
|-------------|-------------|-------|----------------|----------|--------------------------------------------------|--------------------------|--------------------------------------|
| (or EKD)    | Туре        | No.   | Location       | Code     | vuides                                           | Description              | Remarks                              |
| (0. 2.1.2)  | 11960       | 110.  | Location       |          | l                                                |                          |                                      |
| 13-Nov-14   | RM Ser. II  | C001  | Tallents House | MA14     | 2nd Class - Up to 100g                           | Common Ivy               | Issued on RM FDC                     |
| 15 1101 11  |             | 0001  | ranemes riouse | 1        | 2nd Large - Up to 100g                           | Mistletoe                | Datastring: BNGB14 C001-1840-017     |
|             |             |       |                |          | 1st Class - Up to 100g                           | Butcher's Broom          |                                      |
|             |             |       |                |          | 1st Large - Up to 100g                           | Holly                    | 1                                    |
|             |             |       |                |          |                                                  |                          |                                      |
| 13-Nov-14   | RM Ser. II  | C002  | Tallents House | MA14     | 2nd Class - Up to 100g                           | Common Ivy               | Issued in Presentation Pack - P&G 17 |
|             |             |       | •              | <u> </u> | 2nd Large - Up to 100g                           | Mistletoe                | Datastring: BNGB14 C002-1840-017     |
|             |             |       |                |          | 1st Class - Up to 100g                           | Butcher's Broom          |                                      |
|             |             |       |                |          | 1st Large - Up to 100g                           | Holly                    |                                      |
|             |             |       |                |          |                                                  |                          |                                      |
|             |             |       |                |          |                                                  |                          |                                      |
| 13-Nov-14   | NCR         |       | Nationwide     | MA14     | 2nd Class - Up to 100g                           | Mistletoe                | Collector Strip                      |
|             |             |       |                |          | 2nd Large - Up to 100g                           | Common Ivy               | Issued from POs with NCR machines    |
|             |             |       |                |          | 2nd Class - Up to 100g                           | Common Ivy               | †                                    |
|             |             |       |                |          | 2nd Large - Up to 100g                           | Mistletoe                | 1                                    |
|             |             |       |                |          |                                                  |                          |                                      |
| 13-Nov-14   | NCR         |       | Nationwide     | MA14     | 1st Class - Up to 100g                           | Holly                    | Collector Strip                      |
|             |             |       | -              | 1        | 1st Large - Up to 100g                           | Butcher's Broom          | Issued from POs with NCR machines    |
|             |             |       |                |          | Euro 20g / World 10g                             | Holly                    |                                      |
|             |             |       |                |          | Europe - Up to 60g                               | Butcher's Broom          |                                      |
|             |             |       |                |          | Worldwide - Up to 20g                            | Holly                    | 7                                    |
|             |             |       |                |          | Worldwide - Up to 60g                            | Butcher's Broom          | 7                                    |
|             |             |       |                |          | 1st Class - Up to 100g                           | Butcher's Broom          | 7                                    |
|             |             |       |                |          | 1st Large - Up to 100g                           |                          | -                                    |
|             |             |       |                |          | Euro 20g / World 10g                             | Holly<br>Butcher's Broom | -                                    |
|             |             |       |                |          | Europe - Up to 60g                               | Holly                    | -                                    |
|             |             |       |                |          | Worldwide - Up to 20g                            | Butcher's Broom          | -                                    |
|             |             |       |                |          | Worldwide - Up to 60g                            | Holly                    | -                                    |
|             |             |       |                |          | Worldwide op to oog                              | riony                    |                                      |
|             |             |       |                |          |                                                  |                          |                                      |
| 13-Nov-14   | RM Ser.II   | A001+ | ВРМА           | MA14     | 2nd Class - Up to 100g                           | Mistletoe                | Collector Strip                      |
|             | •           |       | ı              | ı        | 2nd Large - Up to 100g                           | Common Ivy               | Only issued at the BPMA, London      |
|             |             |       |                |          |                                                  |                          | From 13-Nov-14 to 23-Dec-14          |
|             |             |       |                |          | 2nd Class - Up to 100g<br>2nd Large - Up to 100g | Common Ivy<br>Mistletoe  | Overprint: The B.P.M.A.              |
|             |             |       |                |          | Zina Laige - Oh to 1008                          | IAIISTIGEOR              | Datastring: BNGB14 A001              |
|             |             |       |                |          |                                                  |                          |                                      |
| 3-Nov-14    | RM Ser.II   | A001± | ВРМА           | MA14     | 1st Class - Up to 100g                           | Holly                    | Collector Strip                      |
|             | AITT 3C1.II | 7.001 | 1              | 140,124  | 1st Large - Up to 100g                           | Butcher's Broom          | Only issued at the BPMA, London      |
|             |             |       |                |          | Euro 20g / World 10g                             | Holly                    | From 13-Nov-14 to 23-Dec-14          |
|             |             |       |                |          | Europe - Up to 60g                               | Butcher's Broom          | Overprint: The B.P.M.A.              |
|             |             |       |                |          | Worldwide - Up to 20g                            | Holly                    | Datastring: BNGB14 A001              |
|             |             |       |                |          | Worldwide - Up to 60g                            | Butcher's Broom          | 1 -                                  |
|             |             |       |                |          |                                                  | 1                        | 1                                    |
|             |             |       |                |          | 1st Class - Up to 100g                           | Butcher's Broom          | 4                                    |
|             |             |       |                |          | 1st Large - Up to 100g                           | Holly                    | 4                                    |
|             |             |       |                |          | Euro 20g / World 10g                             | Butcher's Broom          | 4                                    |
|             |             |       |                |          | Europe - Up to 60g                               | Holly                    | 4                                    |
|             |             |       |                |          | Worldwide - Up to 20g                            | Butcher's Broom          | 4                                    |
|             |             |       |                |          | Worldwide - Up to 60g                            | Holly                    |                                      |