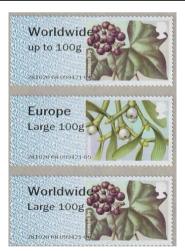

Phosphor: 1st Class 2 bands, 2nd Class right band Perfs: 14 x 14½ (simulated) Underprint: (ROYAL MAIL) 1st Olive, 2nd Blue

Stamp Size: 56mm x 25mm

| Date Issued |             |       | Machine        | Date     | Values                                           | Description              | Remarks                              |
|-------------|-------------|-------|----------------|----------|--------------------------------------------------|--------------------------|--------------------------------------|
| (or EKD)    | Туре        | No.   | Location       | Code     | vuides                                           | Description              | Remarks                              |
| (0. 2.1.2)  | 11960       | 110.  | Location       |          | l                                                |                          |                                      |
| 13-Nov-14   | RM Ser. II  | C001  | Tallents House | MA14     | 2nd Class - Up to 100g                           | Common Ivy               | Issued on RM FDC                     |
| 15 1101 11  |             | 0001  | ranemes riouse | 1        | 2nd Large - Up to 100g                           | Mistletoe                | Datastring: BNGB14 C001-1840-017     |
|             |             |       |                |          | 1st Class - Up to 100g                           | Butcher's Broom          |                                      |
|             |             |       |                |          | 1st Large - Up to 100g                           | Holly                    | 1                                    |
|             |             |       |                |          |                                                  |                          |                                      |
| 13-Nov-14   | RM Ser. II  | C002  | Tallents House | MA14     | 2nd Class - Up to 100g                           | Common Ivy               | Issued in Presentation Pack - P&G 17 |
|             |             |       | •              | <u> </u> | 2nd Large - Up to 100g                           | Mistletoe                | Datastring: BNGB14 C002-1840-017     |
|             |             |       |                |          | 1st Class - Up to 100g                           | Butcher's Broom          |                                      |
|             |             |       |                |          | 1st Large - Up to 100g                           | Holly                    |                                      |
|             |             |       |                |          |                                                  |                          |                                      |
|             |             |       |                |          |                                                  |                          |                                      |
| 13-Nov-14   | NCR         |       | Nationwide     | MA14     | 2nd Class - Up to 100g                           | Mistletoe                | Collector Strip                      |
|             |             |       |                |          | 2nd Large - Up to 100g                           | Common Ivy               | Issued from POs with NCR machines    |
|             |             |       |                |          | 2nd Class - Up to 100g                           | Common Ivy               | †                                    |
|             |             |       |                |          | 2nd Large - Up to 100g                           | Mistletoe                | 1                                    |
|             |             |       |                |          |                                                  |                          |                                      |
| 13-Nov-14   | NCR         |       | Nationwide     | MA14     | 1st Class - Up to 100g                           | Holly                    | Collector Strip                      |
|             |             |       | -              | 1        | 1st Large - Up to 100g                           | Butcher's Broom          | Issued from POs with NCR machines    |
|             |             |       |                |          | Euro 20g / World 10g                             | Holly                    |                                      |
|             |             |       |                |          | Europe - Up to 60g                               | Butcher's Broom          |                                      |
|             |             |       |                |          | Worldwide - Up to 20g                            | Holly                    | 7                                    |
|             |             |       |                |          | Worldwide - Up to 60g                            | Butcher's Broom          | 7                                    |
|             |             |       |                |          | 1st Class - Up to 100g                           | Butcher's Broom          | 7                                    |
|             |             |       |                |          | 1st Large - Up to 100g                           |                          | -                                    |
|             |             |       |                |          | Euro 20g / World 10g                             | Holly<br>Butcher's Broom | -                                    |
|             |             |       |                |          | Europe - Up to 60g                               | Holly                    | -                                    |
|             |             |       |                |          | Worldwide - Up to 20g                            | Butcher's Broom          | -                                    |
|             |             |       |                |          | Worldwide - Up to 60g                            | Holly                    | -                                    |
|             |             |       |                |          | Worldwide op to oog                              | riony                    |                                      |
|             |             |       |                |          |                                                  |                          |                                      |
| 13-Nov-14   | RM Ser.II   | A001+ | ВРМА           | MA14     | 2nd Class - Up to 100g                           | Mistletoe                | Collector Strip                      |
|             | •           |       | ı              | ı        | 2nd Large - Up to 100g                           | Common Ivy               | Only issued at the BPMA, London      |
|             |             |       |                |          |                                                  |                          | From 13-Nov-14 to 23-Dec-14          |
|             |             |       |                |          | 2nd Class - Up to 100g<br>2nd Large - Up to 100g | Common Ivy<br>Mistletoe  | Overprint: The B.P.M.A.              |
|             |             |       |                |          | Zina Laige - Oh to 1008                          | IAIISTIGEOR              | Datastring: BNGB14 A001              |
|             |             |       |                |          |                                                  |                          |                                      |
| 3-Nov-14    | RM Ser.II   | A001± | ВРМА           | MA14     | 1st Class - Up to 100g                           | Holly                    | Collector Strip                      |
|             | AITT 3C1.II | 7.001 | 1              | 140,124  | 1st Large - Up to 100g                           | Butcher's Broom          | Only issued at the BPMA, London      |
|             |             |       |                |          | Euro 20g / World 10g                             | Holly                    | From 13-Nov-14 to 23-Dec-14          |
|             |             |       |                |          | Europe - Up to 60g                               | Butcher's Broom          | Overprint: The B.P.M.A.              |
|             |             |       |                |          | Worldwide - Up to 20g                            | Holly                    | Datastring: BNGB14 A001              |
|             |             |       |                |          | Worldwide - Up to 60g                            | Butcher's Broom          | 1 -                                  |
|             |             |       |                |          |                                                  | 1                        | 1                                    |
|             |             |       |                |          | 1st Class - Up to 100g                           | Butcher's Broom          | 4                                    |
|             |             |       |                |          | 1st Large - Up to 100g                           | Holly                    | 4                                    |
|             |             |       |                |          | Euro 20g / World 10g                             | Butcher's Broom          | 4                                    |
|             |             |       |                |          | Europe - Up to 60g                               | Holly                    | 4                                    |
|             |             |       |                |          | Worldwide - Up to 20g                            | Butcher's Broom          | 4                                    |
|             |             |       |                |          | Worldwide - Up to 60g                            | Holly                    |                                      |