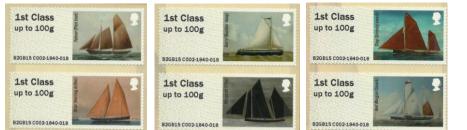

# Working Sail - FS 19

Designer: Osbourne Ross

Images printed in Gravure by International Security Printers, service indicator and datastring printed thermally at point of sale.

Two phosphor bands Perfs: 14 x 14½ (simulated)

Stamp Size: 56mm x 25mm

| Date Issued |            |      | Machine        | Date | Values                                         | Description             | Remarks                                   | Mint           |
|-------------|------------|------|----------------|------|------------------------------------------------|-------------------------|-------------------------------------------|----------------|
| (or EKD)    | Туре       | No.  | Location       | Code |                                                | Description             |                                           | Min            |
|             |            |      |                |      |                                                |                         |                                           |                |
| 8-Feb-15    | RM Ser. II | C001 | Tallents House | MA15 | 1st Class - Up to 100g                         | Falcon (Pilot Boat)     | Issued on RM FDC                          |                |
|             |            |      |                |      | 1st Class - Up to 100g                         | Briar (Herring Drifter) | Datastring: B2GB15 C001-1840-018          |                |
|             |            |      |                |      | 1st Class - Up to 100g                         | Harry (Humber Sloop)    |                                           |                |
|             |            |      |                |      | 1st Class - Up to 100g                         | Margaret (Fifie)        | _                                         |                |
|             |            |      |                |      | 1st Class - Up to 100g                         | Stag (Grimsby Smack)    | _                                         |                |
|             |            |      |                |      | 1st Class - Up to 100g                         | Nell Morgan (Smack)     |                                           |                |
| 8-Feb-15    | RM Ser. II | C002 | Tallents House | MA15 | 1st Class - Up to 100g                         | Falcon (Pilot Boat)     | Issued in Presentation Pack - P&G 18      |                |
|             |            |      |                |      | 1st Class - Up to 100g                         | Briar (Herring Drifter) | PO Code ZS 033                            |                |
|             |            |      |                |      | 1st Class - Up to 100g                         | Harry (Humber Sloop)    | Datastring: B2GB15 C002-1840-018          |                |
|             |            |      |                |      | 1st Class - Up to 100g                         | Margaret (Fifie)        |                                           |                |
|             |            |      |                |      | 1st Class - Up to 100g                         | Stag (Grimsby Smack)    |                                           |                |
|             |            |      |                |      | 1st Class - Up to 100g                         | Nell Morgan (Smack)     |                                           |                |
|             |            |      | r              |      | 1                                              | 1                       |                                           |                |
| -Feb-15     | NCR        |      | Nationwide     | MA15 | 1st Class - Up to 100g                         | Falcon (Pilot Boat)     | Collectors Strip                          |                |
|             |            |      |                |      | 1st Large - Up to 100g                         | Briar (Herring Drifter) | Issued from POs with NCR machines         |                |
|             |            |      |                |      | Euro 20g / World 10g                           | Harry (Humber Sloop)    |                                           |                |
|             |            |      |                |      | Europe - Up to 60g                             | Margaret (Fifie)        |                                           |                |
|             |            |      |                |      | Worldwide - Up to 20g<br>Worldwide - Up to 60g | Stag (Grimsby Smack)    |                                           |                |
|             |            |      |                |      | wondwide - Op to obg                           | Nell Morgan (Smack)     | 4                                         |                |
| 3-Feb-15    | NCR        |      | Nationwide     | MA15 | 1st Class - Up to 100g                         | Falcon (Pilot Boat)     | Issued from POs with NCR machines         |                |
|             | nen        |      |                |      | 1st Class - Up to 100g                         | Briar (Herring Drifter) |                                           | H              |
|             |            |      |                |      | 1st Class - Up to 100g                         | Harry (Humber Sloop)    | 1                                         | H              |
|             |            |      |                |      | 1st Class - Up to 100g                         | Margaret (Fifie)        | 1                                         | H              |
|             |            |      |                |      | 1st Class - Up to 100g                         | Stag (Grimsby Smack)    | 1                                         | H              |
|             |            |      |                |      | 1st Class - Up to 100g                         | Nell Morgan (Smack)     |                                           |                |
|             |            |      |                |      |                                                |                         |                                           |                |
| 3-Feb-15    | NCR        |      | Nationwide     | MA15 | 1st Large - Up to 100g                         | Falcon (Pilot Boat)     | Issued from POs with NCR machines         | $ $ $\square$  |
|             |            |      |                |      | 1st Large - Up to 100g                         | Briar (Herring Drifter) | _                                         | $ $            |
|             |            |      |                |      | 1st Large - Up to 100g                         | Harry (Humber Sloop)    |                                           |                |
|             |            |      |                |      | 1st Large - Up to 100g                         | Margaret (Fifie)        |                                           |                |
|             |            |      |                |      | 1st Large - Up to 100g                         | Stag (Grimsby Smack)    | _                                         |                |
|             |            |      |                |      | 1st Large - Up to 100g                         | Nell Morgan (Smack)     |                                           |                |
| 8-Feb-15    | NCR        |      | Nationwide     | MA15 | Euro 20g / World 10g                           | Falcon (Pilot Boat)     | Issued from POs with NCR machines         |                |
|             | Hen        |      |                |      | Euro 20g / World 10g                           | Briar (Herring Drifter) | issued if off if os with text indefinites |                |
|             |            |      |                |      | Euro 20g / World 10g                           | Harry (Humber Sloop)    | -                                         |                |
|             |            |      |                |      | Euro 20g / World 10g                           | Margaret (Fifie)        | -                                         |                |
|             |            |      |                |      | Euro 20g / World 10g                           | Stag (Grimsby Smack)    |                                           |                |
|             |            |      |                |      | Euro 20g / World 10g                           | Nell Morgan (Smack)     |                                           |                |
|             |            |      | <b>.</b>       |      |                                                |                         |                                           |                |
| 3-Feb-15    | NCR        |      | Nationwide     | MA15 | Europe - Up to 60g                             | Falcon (Pilot Boat)     | Issued from POs with NCR machines         | $  \square$    |
|             |            |      |                |      | Europe - Up to 60g                             | Briar (Herring Drifter) |                                           |                |
|             |            |      |                |      | Europe - Up to 60g                             | Harry (Humber Sloop)    | _                                         | $ $            |
|             |            |      |                |      | Europe - Up to 60g                             | Margaret (Fifie)        | _                                         | $ $ $\square$  |
|             |            |      |                |      | Europe - Up to 60g                             | Stag (Grimsby Smack)    |                                           | $ $            |
|             |            |      |                |      | Europe - Up to 60g                             | Nell Morgan (Smack)     |                                           |                |
| 3-Feb-15    | NCR        |      | Nationwide     | MA15 | Worldwide - Up to 20g                          | Falcon (Pilot Boat)     | Issued from POs with NCR machines         |                |
|             | NCN        |      |                |      | Worldwide - Up to 20g                          | Briar (Herring Drifter) |                                           | H              |
|             |            |      |                |      | Worldwide - Up to 20g                          | Harry (Humber Sloop)    | 1                                         |                |
|             |            |      |                |      | Worldwide - Up to 20g                          | Margaret (Fifie)        | 1                                         |                |
|             |            |      |                |      | Worldwide - Up to 20g                          | Stag (Grimsby Smack)    | 1                                         | $ \mathbf{H} $ |
|             |            |      |                |      | Worldwide - Up to 20g                          | Nell Morgan (Smack)     | 1                                         | H              |
|             |            |      |                |      |                                                |                         |                                           |                |
| 8-Feb-15    | NCR        |      | Nationwide     | MA15 | Worldwide - Up to 60g                          | Falcon (Pilot Boat)     | Issued from POs with NCR machines         |                |
|             |            |      |                |      | Worldwide - Up to 60g                          | Briar (Herring Drifter) |                                           |                |
|             |            |      |                |      | Worldwide - Up to 60g                          | Harry (Humber Sloop)    |                                           |                |
|             |            |      |                |      | Worldwide - Up to 60g                          | Margaret (Fifie)        |                                           |                |
|             |            |      |                |      |                                                | Ivialgalet (Fijie)      |                                           |                |
|             |            |      |                |      | Worldwide - Up to 60g<br>Worldwide - Up to 60g | Stag (Grimsby Smack)    |                                           |                |