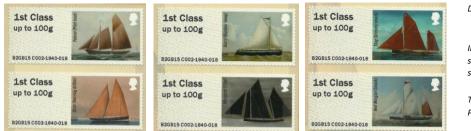

# Working Sail - FS 19

Designer: Osbourne Ross

Images printed in Gravure by International Security Printers, service indicator and datastring printed thermally at point of sale.

Two phosphor bands Perfs: 14 x 14½ (simulated)

Stamp Size: 56mm x 25mm

| Date Issued |            |      | Machine        | Date | Values                                         | Description             | Remarks                                   | Mint           |
|-------------|------------|------|----------------|------|------------------------------------------------|-------------------------|-------------------------------------------|----------------|
| (or EKD)    | Туре       | No.  | Location       | Code |                                                | Description             |                                           | Min            |
|             |            |      |                |      |                                                |                         |                                           |                |
| 8-Feb-15    | RM Ser. II | C001 | Tallents House | MA15 | 1st Class - Up to 100g                         | Falcon (Pilot Boat)     | Issued on RM FDC                          |                |
|             |            |      |                |      | 1st Class - Up to 100g                         | Briar (Herring Drifter) | Datastring: B2GB15 C001-1840-018          |                |
|             |            |      |                |      | 1st Class - Up to 100g                         | Harry (Humber Sloop)    |                                           |                |
|             |            |      |                |      | 1st Class - Up to 100g                         | Margaret (Fifie)        | _                                         |                |
|             |            |      |                |      | 1st Class - Up to 100g                         | Stag (Grimsby Smack)    | _                                         |                |
|             |            |      |                |      | 1st Class - Up to 100g                         | Nell Morgan (Smack)     |                                           |                |
| 8-Feb-15    | RM Ser. II | C002 | Tallents House | MA15 | 1st Class - Up to 100g                         | Falcon (Pilot Boat)     | Issued in Presentation Pack - P&G 18      |                |
|             |            |      |                |      | 1st Class - Up to 100g                         | Briar (Herring Drifter) | PO Code ZS 033                            |                |
|             |            |      |                |      | 1st Class - Up to 100g                         | Harry (Humber Sloop)    | Datastring: B2GB15 C002-1840-018          |                |
|             |            |      |                |      | 1st Class - Up to 100g                         | Margaret (Fifie)        |                                           |                |
|             |            |      |                |      | 1st Class - Up to 100g                         | Stag (Grimsby Smack)    |                                           |                |
|             |            |      |                |      | 1st Class - Up to 100g                         | Nell Morgan (Smack)     |                                           |                |
|             |            |      | r              |      | 1                                              | 1                       |                                           |                |
| -Feb-15     | NCR        |      | Nationwide     | MA15 | 1st Class - Up to 100g                         | Falcon (Pilot Boat)     | Collectors Strip                          |                |
|             |            |      |                |      | 1st Large - Up to 100g                         | Briar (Herring Drifter) | Issued from POs with NCR machines         |                |
|             |            |      |                |      | Euro 20g / World 10g                           | Harry (Humber Sloop)    |                                           |                |
|             |            |      |                |      | Europe - Up to 60g                             | Margaret (Fifie)        |                                           |                |
|             |            |      |                |      | Worldwide - Up to 20g<br>Worldwide - Up to 60g | Stag (Grimsby Smack)    |                                           |                |
|             |            |      |                |      | wondwide - Op to obg                           | Nell Morgan (Smack)     | 4                                         |                |
| 3-Feb-15    | NCR        |      | Nationwide     | MA15 | 1st Class - Up to 100g                         | Falcon (Pilot Boat)     | Issued from POs with NCR machines         |                |
|             | nen        |      |                |      | 1st Class - Up to 100g                         | Briar (Herring Drifter) |                                           | H              |
|             |            |      |                |      | 1st Class - Up to 100g                         | Harry (Humber Sloop)    | 1                                         | H              |
|             |            |      |                |      | 1st Class - Up to 100g                         | Margaret (Fifie)        | 1                                         | H              |
|             |            |      |                |      | 1st Class - Up to 100g                         | Stag (Grimsby Smack)    | 1                                         | H              |
|             |            |      |                |      | 1st Class - Up to 100g                         | Nell Morgan (Smack)     |                                           |                |
|             |            |      |                |      |                                                |                         |                                           |                |
| 3-Feb-15    | NCR        |      | Nationwide     | MA15 | 1st Large - Up to 100g                         | Falcon (Pilot Boat)     | Issued from POs with NCR machines         | $ $ $\square$  |
|             |            |      |                |      | 1st Large - Up to 100g                         | Briar (Herring Drifter) | _                                         | $ $            |
|             |            |      |                |      | 1st Large - Up to 100g                         | Harry (Humber Sloop)    |                                           |                |
|             |            |      |                |      | 1st Large - Up to 100g                         | Margaret (Fifie)        |                                           |                |
|             |            |      |                |      | 1st Large - Up to 100g                         | Stag (Grimsby Smack)    | _                                         |                |
|             |            |      |                |      | 1st Large - Up to 100g                         | Nell Morgan (Smack)     |                                           |                |
| 8-Feb-15    | NCR        |      | Nationwide     | MA15 | Euro 20g / World 10g                           | Falcon (Pilot Boat)     | Issued from POs with NCR machines         |                |
|             | Hen        |      |                |      | Euro 20g / World 10g                           | Briar (Herring Drifter) | issued if off if os with text indefinites |                |
|             |            |      |                |      | Euro 20g / World 10g                           | Harry (Humber Sloop)    | -                                         |                |
|             |            |      |                |      | Euro 20g / World 10g                           | Margaret (Fifie)        | -                                         |                |
|             |            |      |                |      | Euro 20g / World 10g                           | Stag (Grimsby Smack)    |                                           |                |
|             |            |      |                |      | Euro 20g / World 10g                           | Nell Morgan (Smack)     |                                           |                |
|             |            |      | <b>.</b>       |      |                                                |                         |                                           |                |
| 3-Feb-15    | NCR        |      | Nationwide     | MA15 | Europe - Up to 60g                             | Falcon (Pilot Boat)     | Issued from POs with NCR machines         | $  \square$    |
|             |            |      |                |      | Europe - Up to 60g                             | Briar (Herring Drifter) |                                           |                |
|             |            |      |                |      | Europe - Up to 60g                             | Harry (Humber Sloop)    | _                                         | $ $            |
|             |            |      |                |      | Europe - Up to 60g                             | Margaret (Fifie)        | _                                         | $ $ $\square$  |
|             |            |      |                |      | Europe - Up to 60g                             | Stag (Grimsby Smack)    |                                           | $ $            |
|             |            |      |                |      | Europe - Up to 60g                             | Nell Morgan (Smack)     |                                           |                |
| 3-Feb-15    | NCR        |      | Nationwide     | MA15 | Worldwide - Up to 20g                          | Falcon (Pilot Boat)     | Issued from POs with NCR machines         |                |
|             | NCN        |      |                |      | Worldwide - Up to 20g                          | Briar (Herring Drifter) |                                           | H              |
|             |            |      |                |      | Worldwide - Up to 20g                          | Harry (Humber Sloop)    | 1                                         |                |
|             |            |      |                |      | Worldwide - Up to 20g                          | Margaret (Fifie)        | 1                                         |                |
|             |            |      |                |      | Worldwide - Up to 20g                          | Stag (Grimsby Smack)    | 1                                         | $ \mathbf{H} $ |
|             |            |      |                |      | Worldwide - Up to 20g                          | Nell Morgan (Smack)     | 1                                         | H              |
|             |            |      |                |      |                                                |                         |                                           |                |
| 8-Feb-15    | NCR        |      | Nationwide     | MA15 | Worldwide - Up to 60g                          | Falcon (Pilot Boat)     | Issued from POs with NCR machines         |                |
|             |            |      |                |      | Worldwide - Up to 60g                          | Briar (Herring Drifter) |                                           |                |
|             |            |      |                |      | Worldwide - Up to 60g                          | Harry (Humber Sloop)    |                                           |                |
|             |            |      |                |      | Worldwide - Up to 60g                          | Margaret (Fifie)        |                                           |                |
|             |            |      |                |      |                                                | Ivialgalet (Fijie)      |                                           |                |
|             |            |      |                |      | Worldwide - Up to 60g<br>Worldwide - Up to 60g | Stag (Grimsby Smack)    |                                           |                |