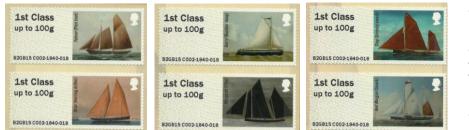

# Working Sail - FS 19

Designer: Osbourne Ross

Images printed in Gravure by International Security Printers, service indicator and datastring printed thermally at point of sale.

Two phosphor bands Perfs: 14 x 14½ (simulated)

Stamp Size: 56mm x 25mm

| Date Issued |            |      | Machine        | Date | Values                                         | Description             | Remarks                                   | Mint           |
|-------------|------------|------|----------------|------|------------------------------------------------|-------------------------|-------------------------------------------|----------------|
| (or EKD)    | Туре       | No.  | Location       | Code |                                                | Description             |                                           | Min            |
|             |            |      |                |      |                                                |                         |                                           |                |
| 8-Feb-15    | RM Ser. II | C001 | Tallents House | MA15 | 1st Class - Up to 100g                         | Falcon (Pilot Boat)     | Issued on RM FDC                          |                |
|             |            |      |                |      | 1st Class - Up to 100g                         | Briar (Herring Drifter) | Datastring: B2GB15 C001-1840-018          |                |
|             |            |      |                |      | 1st Class - Up to 100g                         | Harry (Humber Sloop)    |                                           |                |
|             |            |      |                |      | 1st Class - Up to 100g                         | Margaret (Fifie)        | _                                         |                |
|             |            |      |                |      | 1st Class - Up to 100g                         | Stag (Grimsby Smack)    | _                                         |                |
|             |            |      |                |      | 1st Class - Up to 100g                         | Nell Morgan (Smack)     |                                           |                |
| 8-Feb-15    | RM Ser. II | C002 | Tallents House | MA15 | 1st Class - Up to 100g                         | Falcon (Pilot Boat)     | Issued in Presentation Pack - P&G 18      |                |
|             |            |      |                |      | 1st Class - Up to 100g                         | Briar (Herring Drifter) | PO Code ZS 033                            |                |
|             |            |      |                |      | 1st Class - Up to 100g                         | Harry (Humber Sloop)    | Datastring: B2GB15 C002-1840-018          |                |
|             |            |      |                |      | 1st Class - Up to 100g                         | Margaret (Fifie)        |                                           |                |
|             |            |      |                |      | 1st Class - Up to 100g                         | Stag (Grimsby Smack)    |                                           |                |
|             |            |      |                |      | 1st Class - Up to 100g                         | Nell Morgan (Smack)     |                                           |                |
|             |            |      | r              |      | 1                                              | 1                       |                                           |                |
| -Feb-15     | NCR        |      | Nationwide     | MA15 | 1st Class - Up to 100g                         | Falcon (Pilot Boat)     | Collectors Strip                          |                |
|             |            |      |                |      | 1st Large - Up to 100g                         | Briar (Herring Drifter) | Issued from POs with NCR machines         |                |
|             |            |      |                |      | Euro 20g / World 10g                           | Harry (Humber Sloop)    |                                           |                |
|             |            |      |                |      | Europe - Up to 60g                             | Margaret (Fifie)        |                                           |                |
|             |            |      |                |      | Worldwide - Up to 20g<br>Worldwide - Up to 60g | Stag (Grimsby Smack)    |                                           |                |
|             |            |      |                |      | wondwide - Op to obg                           | Nell Morgan (Smack)     | 4                                         |                |
| 3-Feb-15    | NCR        |      | Nationwide     | MA15 | 1st Class - Up to 100g                         | Falcon (Pilot Boat)     | Issued from POs with NCR machines         |                |
|             | nen        |      |                |      | 1st Class - Up to 100g                         | Briar (Herring Drifter) |                                           | H              |
|             |            |      |                |      | 1st Class - Up to 100g                         | Harry (Humber Sloop)    | 1                                         | H              |
|             |            |      |                |      | 1st Class - Up to 100g                         | Margaret (Fifie)        | 1                                         | H              |
|             |            |      |                |      | 1st Class - Up to 100g                         | Stag (Grimsby Smack)    | 1                                         | H              |
|             |            |      |                |      | 1st Class - Up to 100g                         | Nell Morgan (Smack)     |                                           |                |
|             |            |      |                |      |                                                |                         |                                           |                |
| 3-Feb-15    | NCR        |      | Nationwide     | MA15 | 1st Large - Up to 100g                         | Falcon (Pilot Boat)     | Issued from POs with NCR machines         | $ $ $\square$  |
|             |            |      |                |      | 1st Large - Up to 100g                         | Briar (Herring Drifter) | _                                         | $ $            |
|             |            |      |                |      | 1st Large - Up to 100g                         | Harry (Humber Sloop)    |                                           |                |
|             |            |      |                |      | 1st Large - Up to 100g                         | Margaret (Fifie)        |                                           |                |
|             |            |      |                |      | 1st Large - Up to 100g                         | Stag (Grimsby Smack)    | _                                         |                |
|             |            |      |                |      | 1st Large - Up to 100g                         | Nell Morgan (Smack)     |                                           |                |
| 8-Feb-15    | NCR        |      | Nationwide     | MA15 | Euro 20g / World 10g                           | Falcon (Pilot Boat)     | Issued from POs with NCR machines         |                |
|             | Hen        |      |                |      | Euro 20g / World 10g                           | Briar (Herring Drifter) | issued if off if os with text indefinites |                |
|             |            |      |                |      | Euro 20g / World 10g                           | Harry (Humber Sloop)    | -                                         |                |
|             |            |      |                |      | Euro 20g / World 10g                           | Margaret (Fifie)        | -                                         |                |
|             |            |      |                |      | Euro 20g / World 10g                           | Stag (Grimsby Smack)    |                                           |                |
|             |            |      |                |      | Euro 20g / World 10g                           | Nell Morgan (Smack)     |                                           |                |
|             |            |      | <b>.</b>       |      |                                                |                         |                                           |                |
| 3-Feb-15    | NCR        |      | Nationwide     | MA15 | Europe - Up to 60g                             | Falcon (Pilot Boat)     | Issued from POs with NCR machines         | $  \square$    |
|             |            |      |                |      | Europe - Up to 60g                             | Briar (Herring Drifter) |                                           |                |
|             |            |      |                |      | Europe - Up to 60g                             | Harry (Humber Sloop)    | _                                         | $ $            |
|             |            |      |                |      | Europe - Up to 60g                             | Margaret (Fifie)        | _                                         | $ $ $\square$  |
|             |            |      |                |      | Europe - Up to 60g                             | Stag (Grimsby Smack)    |                                           | $ $            |
|             |            |      |                |      | Europe - Up to 60g                             | Nell Morgan (Smack)     |                                           |                |
| 3-Feb-15    | NCR        |      | Nationwide     | MA15 | Worldwide - Up to 20g                          | Falcon (Pilot Boat)     | Issued from POs with NCR machines         |                |
|             | NCN        |      |                |      | Worldwide - Up to 20g                          | Briar (Herring Drifter) |                                           | H              |
|             |            |      |                |      | Worldwide - Up to 20g                          | Harry (Humber Sloop)    | 1                                         |                |
|             |            |      |                |      | Worldwide - Up to 20g                          | Margaret (Fifie)        | 1                                         |                |
|             |            |      |                |      | Worldwide - Up to 20g                          | Stag (Grimsby Smack)    | 1                                         | $ \mathbf{H} $ |
|             |            |      |                |      | Worldwide - Up to 20g                          | Nell Morgan (Smack)     | 1                                         | H              |
|             |            |      |                |      |                                                |                         |                                           |                |
| 8-Feb-15    | NCR        |      | Nationwide     | MA15 | Worldwide - Up to 60g                          | Falcon (Pilot Boat)     | Issued from POs with NCR machines         |                |
|             |            |      |                |      | Worldwide - Up to 60g                          | Briar (Herring Drifter) |                                           |                |
|             |            |      |                |      | Worldwide - Up to 60g                          | Harry (Humber Sloop)    |                                           |                |
|             |            |      |                |      | Worldwide - Up to 60g                          | Margaret (Fifie)        |                                           |                |
|             |            |      |                |      |                                                | Ivialgalet (Fijie)      |                                           |                |
|             |            |      |                |      | Worldwide - Up to 60g<br>Worldwide - Up to 60g | Stag (Grimsby Smack)    |                                           |                |