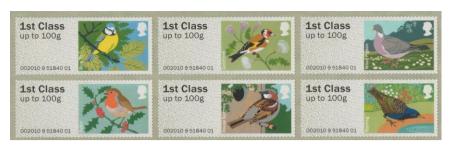

# Birds of Britain - (1st Series) - FS 2

Designer: Kate Stephens Illustrations: Robert Gillmor

Images printed in Gravure by International Security Printers, service indicator and datastring printed thermally at point of sale.