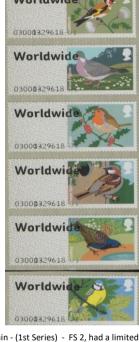

# Birds of Britain - (1st Series) - FS 2

Designer: Kate Stephens Illustrations: Robert Gillmor

Images printed in Gravure by International Security Printers, service indicator and datastring printed thermally at point of sale.