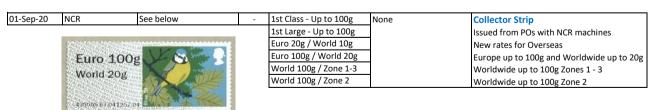

# Birds of Britain - (1st Series) - FS 2

Designer: Kate Stephens Illustrations: Robert Gillmor

Images printed in Gravure by International Security Printers, service indicator and datastring printed thermally at point of sale.