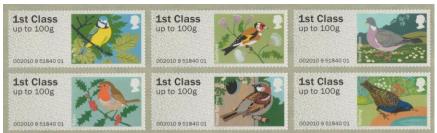

# Birds of Britain - (1st Series) - FS 2

Designer: Kate Stephens Illustrations: Robert Gillmor

Images printed in Gravure by International Security Printers, service indicator and datastring printed thermally at point of sale.