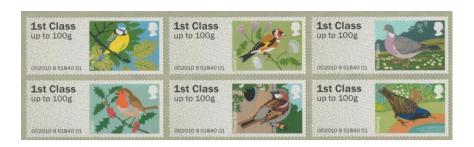

# Birds of Britain - (1st Series) - FS 2

Designer: Kate Stephens Illustrations: Robert Gillmor

Images printed in Gravure by International Security Printers, service indicator and datastring printed thermally at point of sale.