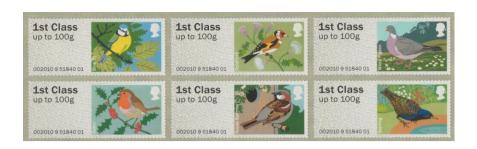

# Birds of Britain - (1st Series) - FS 2

Designer: Kate Stephens Illustrations: Robert Gillmor

Images printed in Gravure by International Security Printers, service indicator and datastring printed thermally at point of sale.