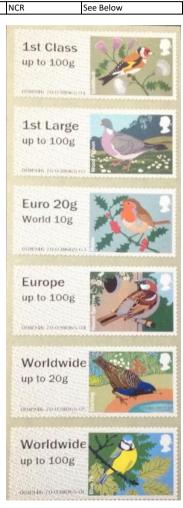

# Birds of Britain - (1st Series) - FS 2

Designer: Kate Stephens Illustrations: Robert Gillmor

Images printed in Gravure by International Security Printers, service indicator and datastring printed thermally at point of sale.