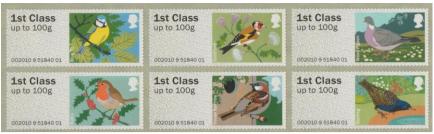

# Birds of Britain - (1st Series) - FS 2

Designer: Kate Stephens Illustrations: Robert Gillmor

Images printed in Gravure by International Security Printers, service indicator and datastring printed thermally at point of sale.