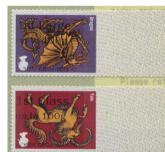

### Heraldic Beasts - FS 20

| 1st Cla<br>up to 10<br>BSGB15 COOR<br>1st Cla<br>up to 10 | 21940-019       | 1st Class<br>up to 100g       #50815 0002184001       1st Class<br>up to 100g | Ist Class<br>up to 100g       Ist Class<br>up to 100g         Escels coo21840016       Ist Class<br>up to 100g |                                                  |                   | Designer: Chris Wormwell<br>Images printed in Gravure by International Security Printers,<br>service indicator and datastring printed thermally at point of<br>sale.<br>Two phosphor bands |                   |
|-----------------------------------------------------------|-----------------|-------------------------------------------------------------------------------|----------------------------------------------------------------------------------------------------------------|--------------------------------------------------|-------------------|--------------------------------------------------------------------------------------------------------------------------------------------------------------------------------------------|-------------------|
|                                                           |                 |                                                                               |                                                                                                                |                                                  | 135               | Perfs: 14 x 14½ (simulated)                                                                                                                                                                |                   |
| 85G815 C00                                                | 02-1840-019-    | B5GB15 C002-1840-01                                                           | 9                                                                                                              | B5GB15 C002-1                                    | 840-019           | Stamp Size: 56mm x 25mm                                                                                                                                                                    |                   |
| Date Issued<br>(or EKD)                                   | Type No.        | Machine<br>Location                                                           | Date<br>Code                                                                                                   | Values                                           | Description       | Remarks                                                                                                                                                                                    | wint foc          |
| 13-May-15                                                 | RM Ser. II C001 | 1 Tallents House                                                              | MA15                                                                                                           | 1st Class - Up to 100g                           | Lion              | Issued on RM FDC                                                                                                                                                                           |                   |
|                                                           |                 |                                                                               |                                                                                                                | 1st Class - Up to 100g                           | Unicorn           | Datastring: B5GB15 C001-1840-019                                                                                                                                                           |                   |
|                                                           |                 |                                                                               |                                                                                                                | 1st Class - Up to 100g                           | Yale              |                                                                                                                                                                                            |                   |
|                                                           |                 |                                                                               |                                                                                                                | 1st Class - Up to 100g                           | Dragon            | -                                                                                                                                                                                          |                   |
|                                                           |                 |                                                                               |                                                                                                                | 1st Class - Up to 100g<br>1st Class - Up to 100g | Falcon<br>Griffin | -                                                                                                                                                                                          |                   |
|                                                           |                 |                                                                               |                                                                                                                |                                                  |                   |                                                                                                                                                                                            |                   |
| 13-May-15                                                 | RM Ser. II C002 | 2 Tallents House                                                              | MA15                                                                                                           | · · · ·                                          | Lion              | Issued in Presentation Pack - P&G 19                                                                                                                                                       | $\square \square$ |
|                                                           |                 |                                                                               |                                                                                                                | 1st Class - Up to 100g                           | Unicorn           | PO Code ZS 034                                                                                                                                                                             |                   |
|                                                           |                 |                                                                               |                                                                                                                | 1st Class - Up to 100g<br>1st Class - Up to 100g | Yale<br>Dragon    | Datastring: B5GB15 C002-1840-019                                                                                                                                                           |                   |
|                                                           |                 |                                                                               |                                                                                                                | 1st Class - Up to 100g                           | Falcon            | 1                                                                                                                                                                                          |                   |
|                                                           |                 |                                                                               |                                                                                                                | 1st Class - Up to 100g                           | Griffin           |                                                                                                                                                                                            | ШЦ                |
| 40.11                                                     | huan            | <b>.</b>                                                                      |                                                                                                                |                                                  |                   |                                                                                                                                                                                            |                   |
| 13-May-15                                                 | NCR             | Nationwide                                                                    | MA15                                                                                                           | 1st Class - Up to 100g<br>1st Large - Up to 100g | Lion<br>Unicorn   | Collectors Strip Issued from POs with NCR machines                                                                                                                                         |                   |
|                                                           |                 |                                                                               |                                                                                                                | Euro 20g / World 10g                             | Yale              | issued from POS with NCK machines                                                                                                                                                          |                   |
|                                                           |                 |                                                                               |                                                                                                                | Europe - Up to 100g                              | Dragon            |                                                                                                                                                                                            |                   |
|                                                           |                 |                                                                               |                                                                                                                | Worldwide - Up to 20g                            | Falcon            |                                                                                                                                                                                            |                   |
|                                                           |                 |                                                                               |                                                                                                                | Worldwide - Up to 100g                           | Griffin           |                                                                                                                                                                                            |                   |
| 13-May-15                                                 | NCR             | Nationwide                                                                    | MA15                                                                                                           | 1st Class - Up to 100g                           | Lion              | Issued from POs with NCR machines                                                                                                                                                          |                   |
| <u> </u>                                                  | •               | •                                                                             |                                                                                                                | 1st Class - Up to 100g                           | Unicorn           |                                                                                                                                                                                            |                   |
|                                                           |                 |                                                                               |                                                                                                                | 1st Class - Up to 100g                           | Yale              |                                                                                                                                                                                            |                   |
|                                                           |                 |                                                                               |                                                                                                                | 1st Class - Up to 100g                           | Dragon<br>Falcon  | -                                                                                                                                                                                          | ΗН                |
|                                                           |                 |                                                                               |                                                                                                                | 1st Class - Up to 100g<br>1st Class - Up to 100g | Griffin           | -                                                                                                                                                                                          | HH                |
|                                                           |                 |                                                                               |                                                                                                                |                                                  |                   |                                                                                                                                                                                            |                   |
| 13-May-15                                                 | NCR             | Nationwide                                                                    | MA15                                                                                                           | 1st Large - Up to 100g                           | Lion              | Issued from POs with NCR machines                                                                                                                                                          |                   |
|                                                           |                 |                                                                               |                                                                                                                | 1st Large - Up to 100g<br>1st Large - Up to 100g | Unicorn<br>Yale   | -                                                                                                                                                                                          |                   |
|                                                           |                 |                                                                               |                                                                                                                | 1st Large - Up to 100g                           | Dragon            | -                                                                                                                                                                                          |                   |
|                                                           |                 |                                                                               |                                                                                                                | 1st Large - Up to 100g                           | Falcon            |                                                                                                                                                                                            |                   |
|                                                           |                 |                                                                               |                                                                                                                | 1st Large - Up to 100g                           | Griffin           |                                                                                                                                                                                            |                   |
| 13-May-15                                                 | NCR             | Nationwide                                                                    | MA15                                                                                                           | Euro 20g / World 10g                             | Lion              | Issued from BOs with NCR machines                                                                                                                                                          |                   |
| 13-IVIDY-13                                               | NCR             | Mationwide                                                                    | IVIAIS                                                                                                         | Euro 20g / World 10g<br>Euro 20g / World 10g     | Unicorn           | Issued from POs with NCR machines                                                                                                                                                          | HH                |
|                                                           |                 |                                                                               |                                                                                                                | Euro 20g / World 10g                             | Yale              | ]                                                                                                                                                                                          | HЦ                |
|                                                           |                 |                                                                               |                                                                                                                | Euro 20g / World 10g                             | Dragon            |                                                                                                                                                                                            |                   |
|                                                           |                 |                                                                               |                                                                                                                | Euro 20g / World 10g                             | Falcon            | 4                                                                                                                                                                                          | ΗН                |
|                                                           |                 |                                                                               |                                                                                                                | Euro 20g / World 10g                             | Griffin           |                                                                                                                                                                                            |                   |
| 13-May-15                                                 | NCR             | Nationwide                                                                    | MA15                                                                                                           | Europe - Up to 100g                              | Lion              | Issued from POs with NCR machines                                                                                                                                                          |                   |
| -                                                         |                 |                                                                               |                                                                                                                | Europe - Up to 100g                              | Unicorn           |                                                                                                                                                                                            |                   |
|                                                           |                 |                                                                               |                                                                                                                | Europe - Up to 100g                              | Yale              | 4                                                                                                                                                                                          | ΗН                |
|                                                           |                 |                                                                               |                                                                                                                | Europe - Up to 100g<br>Europe - Up to 100g       | Dragon<br>Falcon  | 4                                                                                                                                                                                          | ΗН                |
|                                                           |                 |                                                                               |                                                                                                                | Europe - Up to 100g                              | Griffin           | 1                                                                                                                                                                                          | ΗH                |
|                                                           | -               | 7                                                                             | -                                                                                                              |                                                  |                   | · · · · · · · · · · · · · · · · · · ·                                                                                                                                                      |                   |
| 13-May-15                                                 | NCR             | Nationwide                                                                    | MA15                                                                                                           | Worldwide - Up to 20g                            | Lion              | Issued from POs with NCR machines                                                                                                                                                          | ΗЦ                |
|                                                           |                 |                                                                               |                                                                                                                | Worldwide - Up to 20g                            | Unicorn<br>Yale   | 4                                                                                                                                                                                          | HH                |
|                                                           |                 |                                                                               |                                                                                                                | Worldwide - Up to 20g<br>Worldwide - Up to 20g   | Dragon            | ┥ ┃                                                                                                                                                                                        | HH                |
|                                                           |                 |                                                                               |                                                                                                                | Worldwide - Up to 20g                            | Falcon            | ]                                                                                                                                                                                          | ЦЦ                |
|                                                           |                 |                                                                               |                                                                                                                | Worldwide - Up to 20g                            | Griffin           | ]                                                                                                                                                                                          |                   |
| 12 12 15                                                  | NCR             | Nationwida                                                                    | MA15                                                                                                           | Worldwide Up to 100-                             | Lion              | Issued from DOs with NCD most inco                                                                                                                                                         |                   |
| 13-May-15                                                 | NCR             | Nationwide                                                                    | IVIA15                                                                                                         | Worldwide - Up to 100g<br>Worldwide - Up to 100g | Lion<br>Unicorn   | Issued from POs with NCR machines                                                                                                                                                          | HH                |
|                                                           |                 |                                                                               |                                                                                                                | Worldwide - Up to 100g                           | Yale              | 1                                                                                                                                                                                          | ΗH                |
|                                                           |                 |                                                                               |                                                                                                                | Worldwide - Up to 100g                           | Dragon            |                                                                                                                                                                                            |                   |
|                                                           |                 |                                                                               |                                                                                                                | Worldwide - Up to 100g                           | Falcon            | 4                                                                                                                                                                                          | ΗЦ                |
|                                                           |                 |                                                                               |                                                                                                                | Worldwide - Up to 100g                           | Griffin           | 1                                                                                                                                                                                          |                   |