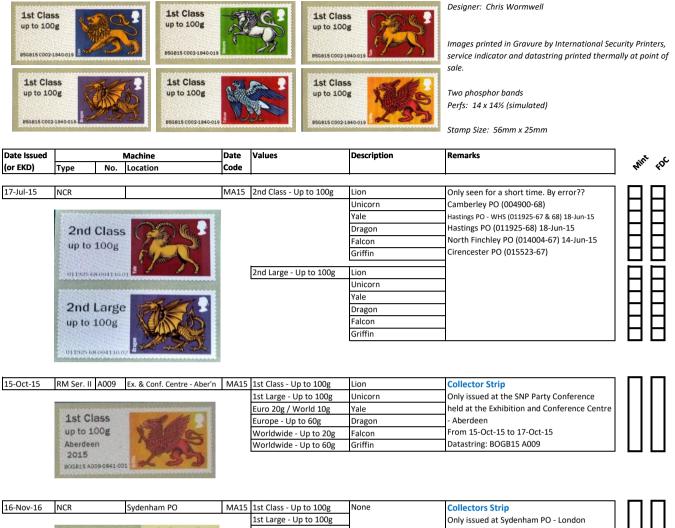

### Heraldic Beasts - FS 20

| 1st Cla<br>up to 10<br>BSGB15 COOR<br>1st Cla<br>up to 10 | 21940-019       | 1st Class<br>up to 100g       #50815 0002184001       1st Class<br>up to 100g | Ist Class<br>up to 100g       Ist Class<br>up to 100g         Escels coo21840016       Ist Class<br>up to 100g |                                                  |                   | Designer: Chris Wormwell<br>Images printed in Gravure by International Security Printers,<br>service indicator and datastring printed thermally at point of<br>sale.<br>Two phosphor bands |                   |
|-----------------------------------------------------------|-----------------|-------------------------------------------------------------------------------|----------------------------------------------------------------------------------------------------------------|--------------------------------------------------|-------------------|--------------------------------------------------------------------------------------------------------------------------------------------------------------------------------------------|-------------------|
|                                                           |                 |                                                                               |                                                                                                                |                                                  | 135               | Perfs: 14 x 14½ (simulated)                                                                                                                                                                |                   |
| 85G815 C00                                                | 02-1840-019-    | B5GB15 C002-1840-01                                                           | 9                                                                                                              | B5GB15 C002-1                                    | 840-019           | Stamp Size: 56mm x 25mm                                                                                                                                                                    |                   |
| Date Issued<br>(or EKD)                                   | Type No.        | Machine<br>Location                                                           | Date<br>Code                                                                                                   | Values                                           | Description       | Remarks                                                                                                                                                                                    | wint foc          |
| 13-May-15                                                 | RM Ser. II C001 | 1 Tallents House                                                              | MA15                                                                                                           | 1st Class - Up to 100g                           | Lion              | Issued on RM FDC                                                                                                                                                                           |                   |
|                                                           |                 |                                                                               |                                                                                                                | 1st Class - Up to 100g                           | Unicorn           | Datastring: B5GB15 C001-1840-019                                                                                                                                                           |                   |
|                                                           |                 |                                                                               |                                                                                                                | 1st Class - Up to 100g                           | Yale              |                                                                                                                                                                                            |                   |
|                                                           |                 |                                                                               |                                                                                                                | 1st Class - Up to 100g                           | Dragon            | -                                                                                                                                                                                          |                   |
|                                                           |                 |                                                                               |                                                                                                                | 1st Class - Up to 100g<br>1st Class - Up to 100g | Falcon<br>Griffin | -                                                                                                                                                                                          |                   |
|                                                           |                 |                                                                               |                                                                                                                |                                                  |                   |                                                                                                                                                                                            |                   |
| 13-May-15                                                 | RM Ser. II C002 | 2 Tallents House                                                              | MA15                                                                                                           | · · · ·                                          | Lion              | Issued in Presentation Pack - P&G 19                                                                                                                                                       | $\square \square$ |
|                                                           |                 |                                                                               |                                                                                                                | 1st Class - Up to 100g                           | Unicorn           | PO Code ZS 034                                                                                                                                                                             |                   |
|                                                           |                 |                                                                               |                                                                                                                | 1st Class - Up to 100g<br>1st Class - Up to 100g | Yale<br>Dragon    | Datastring: B5GB15 C002-1840-019                                                                                                                                                           |                   |
|                                                           |                 |                                                                               |                                                                                                                | 1st Class - Up to 100g                           | Falcon            | 1                                                                                                                                                                                          |                   |
|                                                           |                 |                                                                               |                                                                                                                | 1st Class - Up to 100g                           | Griffin           |                                                                                                                                                                                            | ШЦ                |
| 40.11                                                     | huan            | <b>.</b>                                                                      |                                                                                                                |                                                  |                   |                                                                                                                                                                                            |                   |
| 13-May-15                                                 | NCR             | Nationwide                                                                    | MA15                                                                                                           | 1st Class - Up to 100g<br>1st Large - Up to 100g | Lion<br>Unicorn   | Collectors Strip Issued from POs with NCR machines                                                                                                                                         |                   |
|                                                           |                 |                                                                               |                                                                                                                | Euro 20g / World 10g                             | Yale              | issued from POS with NCK machines                                                                                                                                                          |                   |
|                                                           |                 |                                                                               |                                                                                                                | Europe - Up to 100g                              | Dragon            |                                                                                                                                                                                            |                   |
|                                                           |                 |                                                                               |                                                                                                                | Worldwide - Up to 20g                            | Falcon            |                                                                                                                                                                                            |                   |
|                                                           |                 |                                                                               |                                                                                                                | Worldwide - Up to 100g                           | Griffin           |                                                                                                                                                                                            |                   |
| 13-May-15                                                 | NCR             | Nationwide                                                                    | MA15                                                                                                           | 1st Class - Up to 100g                           | Lion              | Issued from POs with NCR machines                                                                                                                                                          |                   |
| <u> </u>                                                  | •               | •                                                                             |                                                                                                                | 1st Class - Up to 100g                           | Unicorn           |                                                                                                                                                                                            |                   |
|                                                           |                 |                                                                               |                                                                                                                | 1st Class - Up to 100g                           | Yale              |                                                                                                                                                                                            |                   |
|                                                           |                 |                                                                               |                                                                                                                | 1st Class - Up to 100g                           | Dragon<br>Falcon  | -                                                                                                                                                                                          | ΗН                |
|                                                           |                 |                                                                               |                                                                                                                | 1st Class - Up to 100g<br>1st Class - Up to 100g | Griffin           | -                                                                                                                                                                                          | HH                |
|                                                           |                 |                                                                               |                                                                                                                |                                                  |                   |                                                                                                                                                                                            |                   |
| 13-May-15                                                 | NCR             | Nationwide                                                                    | MA15                                                                                                           | 1st Large - Up to 100g                           | Lion              | Issued from POs with NCR machines                                                                                                                                                          |                   |
|                                                           |                 |                                                                               |                                                                                                                | 1st Large - Up to 100g<br>1st Large - Up to 100g | Unicorn<br>Yale   | -                                                                                                                                                                                          |                   |
|                                                           |                 |                                                                               |                                                                                                                | 1st Large - Up to 100g                           | Dragon            | -                                                                                                                                                                                          |                   |
|                                                           |                 |                                                                               |                                                                                                                | 1st Large - Up to 100g                           | Falcon            |                                                                                                                                                                                            |                   |
|                                                           |                 |                                                                               |                                                                                                                | 1st Large - Up to 100g                           | Griffin           |                                                                                                                                                                                            |                   |
| 13-May-15                                                 | NCR             | Nationwide                                                                    | MA15                                                                                                           | Euro 20g / World 10g                             | Lion              | Issued from BOs with NCR machines                                                                                                                                                          |                   |
| 13-IVIDY-13                                               | NCR             | Mationwide                                                                    | IVIAIS                                                                                                         | Euro 20g / World 10g<br>Euro 20g / World 10g     | Unicorn           | Issued from POs with NCR machines                                                                                                                                                          | HH                |
|                                                           |                 |                                                                               |                                                                                                                | Euro 20g / World 10g                             | Yale              | ]                                                                                                                                                                                          | HЦ                |
|                                                           |                 |                                                                               |                                                                                                                | Euro 20g / World 10g                             | Dragon            |                                                                                                                                                                                            |                   |
|                                                           |                 |                                                                               |                                                                                                                | Euro 20g / World 10g                             | Falcon            | 4                                                                                                                                                                                          | ΗН                |
|                                                           |                 |                                                                               |                                                                                                                | Euro 20g / World 10g                             | Griffin           |                                                                                                                                                                                            |                   |
| 13-May-15                                                 | NCR             | Nationwide                                                                    | MA15                                                                                                           | Europe - Up to 100g                              | Lion              | Issued from POs with NCR machines                                                                                                                                                          |                   |
| -                                                         |                 |                                                                               |                                                                                                                | Europe - Up to 100g                              | Unicorn           |                                                                                                                                                                                            |                   |
|                                                           |                 |                                                                               |                                                                                                                | Europe - Up to 100g                              | Yale              | 4                                                                                                                                                                                          | ΗН                |
|                                                           |                 |                                                                               |                                                                                                                | Europe - Up to 100g<br>Europe - Up to 100g       | Dragon<br>Falcon  | 4                                                                                                                                                                                          | ΗН                |
|                                                           |                 |                                                                               |                                                                                                                | Europe - Up to 100g                              | Griffin           | 1                                                                                                                                                                                          | ΗH                |
|                                                           | -               | 7                                                                             | -                                                                                                              |                                                  |                   | · · · · · · · · · · · · · · · · · · ·                                                                                                                                                      |                   |
| 13-May-15                                                 | NCR             | Nationwide                                                                    | MA15                                                                                                           | Worldwide - Up to 20g                            | Lion              | Issued from POs with NCR machines                                                                                                                                                          | ΗЦ                |
|                                                           |                 |                                                                               |                                                                                                                | Worldwide - Up to 20g                            | Unicorn<br>Yale   | 4                                                                                                                                                                                          | HH                |
|                                                           |                 |                                                                               |                                                                                                                | Worldwide - Up to 20g<br>Worldwide - Up to 20g   | Dragon            | ┥ ┃                                                                                                                                                                                        | HH                |
|                                                           |                 |                                                                               |                                                                                                                | Worldwide - Up to 20g                            | Falcon            | ]                                                                                                                                                                                          | ЦЦ                |
|                                                           |                 |                                                                               |                                                                                                                | Worldwide - Up to 20g                            | Griffin           | ]                                                                                                                                                                                          |                   |
| 12 12 15                                                  | NCR             | Nationwida                                                                    | MA15                                                                                                           | Worldwide Up to 100-                             | Lion              | Issued from DOs with NCD most inco                                                                                                                                                         |                   |
| 13-May-15                                                 | NCR             | Nationwide                                                                    | IVIA15                                                                                                         | Worldwide - Up to 100g<br>Worldwide - Up to 100g | Lion<br>Unicorn   | Issued from POs with NCR machines                                                                                                                                                          | HH                |
|                                                           |                 |                                                                               |                                                                                                                | Worldwide - Up to 100g                           | Yale              | 1                                                                                                                                                                                          | ΗH                |
|                                                           |                 |                                                                               |                                                                                                                | Worldwide - Up to 100g                           | Dragon            |                                                                                                                                                                                            |                   |
|                                                           |                 |                                                                               |                                                                                                                | Worldwide - Up to 100g                           | Falcon            | 4                                                                                                                                                                                          | ΗЦ                |
|                                                           |                 |                                                                               |                                                                                                                | Worldwide - Up to 100g                           | Griffin           | 1                                                                                                                                                                                          |                   |