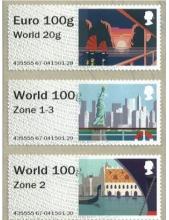

01-Sep-20 NCR See below MA15 1st Class - Up to 100g None Collector Strip Issued from POs with NCR machines 1st Large - Up to 100g Euro 20g / World 10g New rates for Overseas Euro 100g Euro 100g / World 20g Europe up to 100g and Worldwide up to 20g Worldwide up to 100g Zones 1 - 3 World 100g / Zone 1-3 Worldwide up to 100g Zone 2 World 100g / Zone 2

### First appearance of new overseas rates

World 100g Zone 1-3 not available as singles only as part of collector strip World 100g Zone 2 not available as singles only as part of collector strip

Only seen for a short time. By error?? At:-