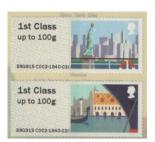

Stamp Size: 56mm x 25mm

| Date Issued |               | Machine               | Date      | Values                                           | Description        | Remarks                              | ж.             |
|-------------|---------------|-----------------------|-----------|--------------------------------------------------|--------------------|--------------------------------------|----------------|
| (or EKD)    | Туре          | No. Location          | Code      |                                                  |                    |                                      | Mint           |
| . ,         | 1.16.2        |                       | 1         | 1                                                | I.                 |                                      |                |
| 16-Sep-15   | RM Ser. II    | C001 Tallents House   | MA15      | 1st Class - Up to 100g                           | Dover              | Issued on RM FDC                     |                |
| 20 0CP 25   |               | cool   runches riouse | 1.7.7.23  | 1st Class - Up to 100g                           | Hong Kong          | Datastring: B59B15 C001-1840-020     |                |
|             |               |                       |           | 1st Class - Up to 100g                           | Sydney             | Datasti iig. B39B13 C001-1840-020    |                |
|             |               |                       |           | 1st Class - Up to 100g                           | Ha Long Bay        |                                      |                |
|             |               |                       |           | 1st Class - Up to 100g                           | New York           |                                      |                |
|             |               |                       |           | 1st Class - Up to 100g                           | Venice             |                                      |                |
|             |               |                       |           | 13t class op to 100g                             | Vernee             |                                      |                |
| 16-Sep-15   | RM Ser. II    | C002 Tallents House   | ΙΜΔ15     | 1st Class - Up to 100g                           | Dover              | Issued in Presentation Pack - P&G 20 |                |
| 10-3ep-13   | INIVI SEL. II | COO2 Tailettis House  | IVIAIS    | 1st Class - Up to 100g                           |                    |                                      |                |
|             |               |                       |           | 1st Class - Up to 100g                           | Hong Kong          | PO Code ZS 035                       |                |
|             |               |                       |           | 1st Class - Up to 100g                           | Sydney             | Datastring: B9GB15 C002-1840-020     |                |
|             |               |                       |           |                                                  | Ha Long Bay        |                                      |                |
|             |               |                       |           | 1st Class - Up to 100g<br>1st Class - Up to 100g | New York<br>Venice |                                      |                |
|             |               |                       |           | 1st class - Up to 100g                           | venice             |                                      |                |
| C C 1F      |               | Interior control o    | 184845    | 1-+ 6 11- +- 100-                                | In                 | T                                    |                |
| .6-Sep-15   | NCR           | Nationwide            | MA15      | 1st Class - Up to 100g                           | Dover              | Collectors Strip                     |                |
|             |               |                       |           | 1st Large - Up to 100g                           | Hong Kong          | Issued from POs with NCR machines    |                |
|             |               |                       |           | Euro 20g / World 10g                             | Sydney             |                                      |                |
|             |               |                       |           | Europe - Up to 100g                              | Ha Long Bay        |                                      |                |
|             |               |                       |           | Worldwide - Up to 20g                            | New York           |                                      |                |
|             |               |                       |           | Worldwide - Up to 100g                           | Venice             |                                      |                |
|             | _             | [a                    | 1         | Ta val                                           | 15                 |                                      |                |
| 16-Sep-15   | NCR           | Nationwide            | MA15      | 1st Class - Up to 100g                           | Dover              | Issued from POs with NCR machines    |                |
|             |               |                       |           | 1st Class - Up to 100g                           | Hong Kong          |                                      | $\perp$        |
|             |               |                       |           | 1st Class - Up to 100g                           | Sydney             |                                      |                |
|             |               |                       |           | 1st Class - Up to 100g                           | Ha Long Bay        |                                      |                |
|             |               |                       |           | 1st Class - Up to 100g                           | New York           |                                      |                |
|             |               |                       |           | 1st Class - Up to 100g                           | Venice             |                                      |                |
|             |               |                       |           |                                                  |                    |                                      |                |
| L6-Sep-15   | NCR           | Nationwide            | MA15      | 1st Large - Up to 100g                           | Dover              | Issued from POs with NCR machines    |                |
|             |               |                       |           | 1st Large - Up to 100g                           | Hong Kong          |                                      |                |
|             |               |                       |           | 1st Large - Up to 100g                           | Sydney             |                                      |                |
|             |               |                       |           | 1st Large - Up to 100g                           | Ha Long Bay        |                                      |                |
|             |               |                       |           | 1st Large - Up to 100g                           | New York           |                                      |                |
|             |               |                       |           | 1st Large - Up to 100g                           | Venice             |                                      |                |
|             |               |                       |           |                                                  |                    |                                      |                |
| L6-Sep-15   | NCR           | Nationwide            | MA15      | Euro 20g / World 10g                             | Dover              | Issued from POs with NCR machines    |                |
|             |               |                       |           | Euro 20g / World 10g                             | Hong Kong          |                                      |                |
|             |               |                       |           | Euro 20g / World 10g                             | Sydney             |                                      |                |
|             |               |                       |           | Euro 20g / World 10g                             | Ha Long Bay        |                                      |                |
|             |               |                       |           | Euro 20g / World 10g                             | New York           |                                      |                |
|             |               |                       |           | Euro 20g / World 10g                             | Venice             |                                      |                |
|             |               |                       |           |                                                  | •                  | <del>.</del>                         |                |
| L6-Sep-15   | NCR           | Nationwide            | MA15      | Europe - Up to 100g                              | Dover              | Issued from POs with NCR machines    |                |
|             |               | <u> </u>              |           | Europe - Up to 100g                              | Hong Kong          |                                      |                |
|             |               |                       |           | Europe - Up to 100g                              | Sydney             |                                      |                |
|             |               |                       |           | Europe - Up to 100g                              | Ha Long Bay        |                                      | H              |
|             |               |                       |           | Europe - Up to 100g                              | New York           |                                      |                |
|             |               |                       |           | Europe - Up to 100g                              | Venice             |                                      | H              |
|             |               |                       |           | , , ,                                            | 1                  |                                      |                |
| .6-Sep-15   | NCR           | Nationwide            | MA15      | Worldwide - Up to 20g                            | Dover              | Issued from POs with NCR machines    |                |
|             | Inch          |                       |           | Worldwide - Up to 20g                            | Hong Kong          |                                      |                |
|             |               |                       |           | Worldwide - Up to 20g                            | Sydney             |                                      |                |
|             |               |                       |           | Worldwide - Up to 20g                            | Ha Long Bay        |                                      | <b>       </b> |
|             |               |                       |           | Worldwide - Up to 20g                            | New York           |                                      | <b> </b>       |
|             |               |                       |           | Worldwide - Up to 20g                            | Venice             |                                      | <b>⊢</b>       |
|             |               |                       |           |                                                  | · cinec            | <u> </u>                             |                |
| .6-Sep-15   | NCR           | Nationwide            | MA15      | Worldwide - Up to 100g                           | Dover              | Issued from POs with NCR machines    |                |
| JCP 13      | INCN          |                       | 1417 (123 | Worldwide - Up to 100g                           | Hong Kong          | issued itom FOS With NCK machines    | <b>       </b> |
|             |               |                       |           | Worldwide - Up to 100g                           | Sydney             |                                      | <b>       </b> |
|             |               |                       |           | Worldwide - Up to 100g                           | Ha Long Bay        |                                      | <b>⊢</b>       |
|             |               |                       |           | Worldwide - Up to 100g                           | New York           |                                      | <b>   </b>     |
|             |               |                       |           |                                                  |                    | <del></del>                          | <b>⊢</b>       |
|             |               |                       |           | Worldwide - Up to 100g                           | Venice             |                                      |                |