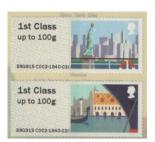

### Sea Travel - FS 21

Designer: Osborne Ross Illustration: Andy Tuohy

Images printed in Gravure by International Security Printers, service indicator and datastring printed thermally at point of

sale.

Two phosphor bands Perfs: 14 x 14½ (simulated)

Stamp Size: 56mm x 25mm

| Date Issued | Machine D    |      |                         | Date   | Values                 | Description    | Remarks                                             |  |
|-------------|--------------|------|-------------------------|--------|------------------------|----------------|-----------------------------------------------------|--|
| or EKD)     | Туре         | No.  | Location                | Code   |                        |                |                                                     |  |
|             |              |      | l.                      |        | I.                     | -1             |                                                     |  |
| 16-Sep-15   | RM Ser.II    | A006 | Autumn Stampex 2015     | MA15   | 1st Class - Up to 100g | Dover          | Collectors Strip                                    |  |
|             | RM Ser.II    | A008 | Autumn Stampex 2015     | MA15   | 1st Large - Up to 100g | Hong Kong      | Only issued at Autumn Stampex 2015                  |  |
|             | RM Ser.II    | A009 | Autumn Stampex 2015     | MA15   | Euro 20g / World 10g   | Sydney         | 16 to 19-Sep-15.                                    |  |
|             | RM Ser.II    | B001 | Autumn Stampex 2015     | MA15   | Europe - Up to 100g    | Ha Long Bay    | No overprint                                        |  |
|             |              | •    |                         | •      | Worldwide - Up to 20g  | New York       | Datastring: B9GB15 A006, A008, A009 or              |  |
|             |              |      |                         |        | Worldwide - Up to 100g | Venice         | B001                                                |  |
|             |              |      |                         |        |                        |                |                                                     |  |
| 16-Sep-15   | RM Ser.II    | A006 | Autumn Stampex 2015     | MA15   | 1st Class - Up to 100g | Dover          | Only issued at Autumn Stampex 2015                  |  |
|             | RM Ser.II    | A008 | Autumn Stampex 2015     | MA15   | 1st Class - Up to 100g | Hong Kong      | 16 to 19-Sep-15.                                    |  |
|             | RM Ser.II    | A009 | Autumn Stampex 2015     | MA15   | 1st Class - Up to 100g | Sydney         | No overprint                                        |  |
|             | RM Ser.II    | B001 | Autumn Stampex 2015     | MA15   | 1st Class - Up to 100g | Ha Long Bay    | Datastring: B9GB15 A006, A008, A009 or              |  |
|             |              |      |                         |        | 1st Class - Up to 100g | New York       | B001                                                |  |
|             |              |      |                         |        | 1st Class - Up to 100g | Venice         |                                                     |  |
|             | •            |      |                         |        |                        |                |                                                     |  |
| .6-Sep-15   | RM Ser.II    | A006 | Autumn Stampex 2015     | MA15   | 1st Large - Up to 100g | Dover          | Only issued at Autumn Stampex 2015                  |  |
|             | RM Ser.II    | A008 | Autumn Stampex 2015     | MA15   | 1st Large - Up to 100g | Hong Kong      | 16 to 19-Sep-15.                                    |  |
|             | RM Ser.II    | A009 | Autumn Stampex 2015     | MA15   | 1st Large - Up to 100g | Sydney         | No overprint                                        |  |
|             | RM Ser.II    | B001 | Autumn Stampex 2015     | MA15   | 1st Large - Up to 100g | Ha Long Bay    | Datastring: B9GB15 A006, A008, A009 or              |  |
|             |              |      |                         |        | 1st Large - Up to 100g | New York       | B001                                                |  |
|             |              |      |                         |        | 1st Large - Up to 100g | Venice         |                                                     |  |
|             |              |      | 1                       |        |                        | _              |                                                     |  |
| 6-Sep-15    | RM Ser.II    | A006 | Autumn Stampex 2015     | MA15   | Euro 20g / World 10g   | Dover          | Only issued at Autumn Stampex 2015 16 to 19-Sep-15. |  |
|             | RM Ser.II    | A008 | Autumn Stampex 2015     | MA15   | Euro 20g / World 10g   | Hong Kong      |                                                     |  |
|             | RM Ser.II    | A009 | Autumn Stampex 2015     | MA15   | Euro 20g / World 10g   | Sydney         | No overprint                                        |  |
|             | RM Ser.II    | B001 | Autumn Stampex 2015     | MA15   | Euro 20g / World 10g   | Ha Long Bay    | Datastring: B9GB15 A006, A008, A009 or              |  |
|             |              |      |                         |        | Euro 20g / World 10g   | New York       | B001                                                |  |
|             |              |      |                         |        | Euro 20g / World 10g   | Venice         |                                                     |  |
|             | In           |      | I                       | 1      | I=                     | T <sub>=</sub> |                                                     |  |
| 6-Sep-15    | RM Ser.II    | A006 | Autumn Stampex 2015     | MA15   | Europe - Up to 100g    | Dover          | Only issued at Autumn Stampex 2015                  |  |
|             | RM Ser.II    | A008 | Autumn Stampex 2015     | MA15   | Europe - Up to 100g    | Hong Kong      | 16 to 19-Sep-15.                                    |  |
|             | RM Ser.II    | A009 | Autumn Stampex 2015     | MA15   | Europe - Up to 100g    | Sydney         | No overprint Datastring: B9GB15 A006, A008, A009 or |  |
|             | RM Ser.II    | B001 | Autumn Stampex 2015     | MA15   | Europe - Up to 100g    | Ha Long Bay    | B001                                                |  |
|             |              |      |                         |        | Europe - Up to 100g    | New York       | B001                                                |  |
|             |              |      |                         |        | Europe - Up to 100g    | Venice         |                                                     |  |
| .6-Sep-15   | RM Ser.II    | A006 | Autumn Stampex 2015     | MA15   | Worldwide - Up to 20g  | Dover          | Only issued at Autumn Stampex 2015                  |  |
| o 2ch-13    | RM Ser.II    | A008 | Autumn Stampex 2015     | MA15   | Worldwide - Up to 20g  | Hong Kong      | 16 to 19-Sep-15.                                    |  |
|             | RM Ser.II    | A008 | Autumn Stampex 2015     | MA15   | Worldwide - Up to 20g  | Sydney         | No overprint                                        |  |
|             | RM Ser.II    | B001 | Autumn Stampex 2015     | MA15   | Worldwide - Up to 20g  | Ha Long Bay    | Datastring: B9GB15 A006, A008, A009 or              |  |
|             | nivi Set.il  | 5001 | Autumn Stampex 2015     | IVIAIS | Worldwide - Up to 20g  | New York       | B001                                                |  |
|             |              |      |                         |        | Worldwide - Up to 20g  | Venice         |                                                     |  |
|             |              |      |                         |        | worldwide - Op to 20g  | verifice       |                                                     |  |
| 6-Sep-15    | RM Ser.II    | A006 | Autumn Stampex 2015     | MA15   | Worldwide - Up to 100g | Dover          | Only issued at Autumn Stampex 2015                  |  |
| 0 JCP 13    | RM Ser.II    | A008 | Autumn Stampex 2015     | MA15   | Worldwide - Up to 100g | Hong Kong      | 16 to 19-Sep-15.                                    |  |
|             | RM Ser.II    | A009 | Autumn Stampex 2015     | MA15   | Worldwide - Up to 100g | Sydney         | No overprint                                        |  |
|             | RM Ser.II    | B001 | Autumn Stampex 2015     | MA15   | Worldwide - Up to 100g | Ha Long Bay    | Datastring: B9GB15 A006, A008, A009 or              |  |
|             | INIVI JCI.II | 5501 | a.taiiii Staiiipex 2013 | 111/12 | Worldwide - Up to 100g | New York       | B001                                                |  |
|             |              |      |                         |        |                        |                |                                                     |  |