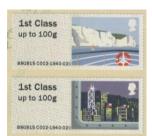

### Sea Travel - FS 21

Designer: Osborne Ross Illustration: Andy Tuohy

Images printed in Gravure by International Security Printers, service indicator and datastring printed thermally at point of

sale.

Two phosphor bands Perfs: 14 x 14½ (simulated)

Stamp Size: 56mm x 25mm

| Date Issued |               | Machine               | Date      | Values                                           | Description        | Remarks                              | ж.             |
|-------------|---------------|-----------------------|-----------|--------------------------------------------------|--------------------|--------------------------------------|----------------|
| (or EKD)    | Туре          | No. Location          | Code      |                                                  |                    |                                      | Mint           |
| . ,         | 1.16.2        |                       | 1         | 1                                                | I.                 |                                      |                |
| 16-Sep-15   | RM Ser. II    | C001 Tallents House   | MA15      | 1st Class - Up to 100g                           | Dover              | Issued on RM FDC                     |                |
| 20 0CP 25   |               | cool   runches riouse | 1.7.7.23  | 1st Class - Up to 100g                           | Hong Kong          | Datastring: B59B15 C001-1840-020     |                |
|             |               |                       |           | 1st Class - Up to 100g                           | Sydney             | Datasti iig. B39B13 C001-1840-020    |                |
|             |               |                       |           | 1st Class - Up to 100g                           | Ha Long Bay        |                                      |                |
|             |               |                       |           | 1st Class - Up to 100g                           | New York           |                                      |                |
|             |               |                       |           | 1st Class - Up to 100g                           | Venice             |                                      |                |
|             |               |                       |           | 13t class op to 100g                             | Vernee             |                                      |                |
| 16-Sep-15   | RM Ser. II    | C002 Tallents House   | ΙΜΔ15     | 1st Class - Up to 100g                           | Dover              | Issued in Presentation Pack - P&G 20 |                |
| 10-3ep-13   | INIVI SEL. II | COO2 Tailettis House  | IVIAIS    | 1st Class - Up to 100g                           |                    |                                      |                |
|             |               |                       |           | 1st Class - Up to 100g                           | Hong Kong          | PO Code ZS 035                       |                |
|             |               |                       |           | 1st Class - Up to 100g                           | Sydney             | Datastring: B9GB15 C002-1840-020     |                |
|             |               |                       |           |                                                  | Ha Long Bay        |                                      |                |
|             |               |                       |           | 1st Class - Up to 100g<br>1st Class - Up to 100g | New York<br>Venice |                                      |                |
|             |               |                       |           | 1st class - Up to 100g                           | venice             |                                      |                |
| C C 1F      |               | Interior control o    | 184845    | 1-+ 6 11- +- 100-                                | In                 | T                                    |                |
| .6-Sep-15   | NCR           | Nationwide            | MA15      | 1st Class - Up to 100g                           | Dover              | Collectors Strip                     |                |
|             |               |                       |           | 1st Large - Up to 100g                           | Hong Kong          | Issued from POs with NCR machines    |                |
|             |               |                       |           | Euro 20g / World 10g                             | Sydney             |                                      |                |
|             |               |                       |           | Europe - Up to 100g                              | Ha Long Bay        |                                      |                |
|             |               |                       |           | Worldwide - Up to 20g                            | New York           |                                      |                |
|             |               |                       |           | Worldwide - Up to 100g                           | Venice             |                                      |                |
|             | _             | [a                    | 1         | Ta val                                           | 15                 |                                      |                |
| 16-Sep-15   | NCR           | Nationwide            | MA15      | 1st Class - Up to 100g                           | Dover              | Issued from POs with NCR machines    |                |
|             |               |                       |           | 1st Class - Up to 100g                           | Hong Kong          |                                      | $\perp$        |
|             |               |                       |           | 1st Class - Up to 100g                           | Sydney             |                                      |                |
|             |               |                       |           | 1st Class - Up to 100g                           | Ha Long Bay        |                                      |                |
|             |               |                       |           | 1st Class - Up to 100g                           | New York           |                                      |                |
|             |               |                       |           | 1st Class - Up to 100g                           | Venice             |                                      |                |
|             |               |                       |           |                                                  |                    |                                      |                |
| L6-Sep-15   | NCR           | Nationwide            | MA15      | 1st Large - Up to 100g                           | Dover              | Issued from POs with NCR machines    |                |
|             |               |                       |           | 1st Large - Up to 100g                           | Hong Kong          |                                      |                |
|             |               |                       |           | 1st Large - Up to 100g                           | Sydney             |                                      |                |
|             |               |                       |           | 1st Large - Up to 100g                           | Ha Long Bay        |                                      |                |
|             |               |                       |           | 1st Large - Up to 100g                           | New York           |                                      |                |
|             |               |                       |           | 1st Large - Up to 100g                           | Venice             |                                      |                |
|             |               |                       |           |                                                  |                    |                                      |                |
| L6-Sep-15   | NCR           | Nationwide            | MA15      | Euro 20g / World 10g                             | Dover              | Issued from POs with NCR machines    |                |
|             |               |                       |           | Euro 20g / World 10g                             | Hong Kong          |                                      |                |
|             |               |                       |           | Euro 20g / World 10g                             | Sydney             |                                      |                |
|             |               |                       |           | Euro 20g / World 10g                             | Ha Long Bay        |                                      |                |
|             |               |                       |           | Euro 20g / World 10g                             | New York           |                                      |                |
|             |               |                       |           | Euro 20g / World 10g                             | Venice             |                                      |                |
|             |               |                       |           |                                                  | •                  | <del>.</del>                         |                |
| L6-Sep-15   | NCR           | Nationwide            | MA15      | Europe - Up to 100g                              | Dover              | Issued from POs with NCR machines    |                |
|             |               | <u> </u>              |           | Europe - Up to 100g                              | Hong Kong          |                                      |                |
|             |               |                       |           | Europe - Up to 100g                              | Sydney             |                                      |                |
|             |               |                       |           | Europe - Up to 100g                              | Ha Long Bay        |                                      | H              |
|             |               |                       |           | Europe - Up to 100g                              | New York           |                                      |                |
|             |               |                       |           | Europe - Up to 100g                              | Venice             |                                      | H              |
|             |               |                       |           | , , ,                                            | 1                  |                                      |                |
| .6-Sep-15   | NCR           | Nationwide            | MA15      | Worldwide - Up to 20g                            | Dover              | Issued from POs with NCR machines    |                |
|             | Inch          |                       |           | Worldwide - Up to 20g                            | Hong Kong          |                                      |                |
|             |               |                       |           | Worldwide - Up to 20g                            | Sydney             |                                      |                |
|             |               |                       |           | Worldwide - Up to 20g                            | Ha Long Bay        |                                      | <b>       </b> |
|             |               |                       |           | Worldwide - Up to 20g                            | New York           |                                      | <b> </b>       |
|             |               |                       |           | Worldwide - Up to 20g                            | Venice             |                                      | <b>⊢</b>       |
|             |               |                       |           |                                                  | · cinec            | <u> </u>                             |                |
| .6-Sep-15   | NCR           | Nationwide            | MA15      | Worldwide - Up to 100g                           | Dover              | Issued from POs with NCR machines    |                |
| JCP 13      | INCN          |                       | 1417 (123 | Worldwide - Up to 100g                           | Hong Kong          | issued itom FOS With NCK machines    | <b>       </b> |
|             |               |                       |           | Worldwide - Up to 100g                           | Sydney             |                                      | <b>       </b> |
|             |               |                       |           | Worldwide - Up to 100g                           | Ha Long Bay        |                                      | <b>⊢</b>       |
|             |               |                       |           | Worldwide - Up to 100g                           | New York           |                                      | <b>   </b>     |
|             |               |                       |           |                                                  |                    | <del></del>                          | <b>⊢</b>       |
|             |               |                       |           | Worldwide - Up to 100g                           | Venice             |                                      |                |