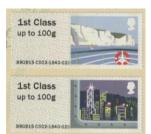

Stamp Size: 56mm x 25mm

| Date Issued | Machine D    |      |                         | Date   | Values                 | Description    | Remarks                                             |  |
|-------------|--------------|------|-------------------------|--------|------------------------|----------------|-----------------------------------------------------|--|
| or EKD)     | Туре         | No.  | Location                | Code   |                        |                |                                                     |  |
|             |              |      | l.                      |        | I.                     | -1             |                                                     |  |
| 16-Sep-15   | RM Ser.II    | A006 | Autumn Stampex 2015     | MA15   | 1st Class - Up to 100g | Dover          | Collectors Strip                                    |  |
|             | RM Ser.II    | A008 | Autumn Stampex 2015     | MA15   | 1st Large - Up to 100g | Hong Kong      | Only issued at Autumn Stampex 2015                  |  |
|             | RM Ser.II    | A009 | Autumn Stampex 2015     | MA15   | Euro 20g / World 10g   | Sydney         | 16 to 19-Sep-15.                                    |  |
|             | RM Ser.II    | B001 | Autumn Stampex 2015     | MA15   | Europe - Up to 100g    | Ha Long Bay    | No overprint                                        |  |
|             |              | •    |                         | •      | Worldwide - Up to 20g  | New York       | Datastring: B9GB15 A006, A008, A009 or              |  |
|             |              |      |                         |        | Worldwide - Up to 100g | Venice         | B001                                                |  |
|             |              |      |                         |        |                        |                |                                                     |  |
| 16-Sep-15   | RM Ser.II    | A006 | Autumn Stampex 2015     | MA15   | 1st Class - Up to 100g | Dover          | Only issued at Autumn Stampex 2015                  |  |
|             | RM Ser.II    | A008 | Autumn Stampex 2015     | MA15   | 1st Class - Up to 100g | Hong Kong      | 16 to 19-Sep-15.                                    |  |
|             | RM Ser.II    | A009 | Autumn Stampex 2015     | MA15   | 1st Class - Up to 100g | Sydney         | No overprint                                        |  |
|             | RM Ser.II    | B001 | Autumn Stampex 2015     | MA15   | 1st Class - Up to 100g | Ha Long Bay    | Datastring: B9GB15 A006, A008, A009 or              |  |
|             |              |      |                         |        | 1st Class - Up to 100g | New York       | B001                                                |  |
|             |              |      |                         |        | 1st Class - Up to 100g | Venice         |                                                     |  |
|             | •            |      |                         |        |                        |                |                                                     |  |
| .6-Sep-15   | RM Ser.II    | A006 | Autumn Stampex 2015     | MA15   | 1st Large - Up to 100g | Dover          | Only issued at Autumn Stampex 2015                  |  |
|             | RM Ser.II    | A008 | Autumn Stampex 2015     | MA15   | 1st Large - Up to 100g | Hong Kong      | 16 to 19-Sep-15.                                    |  |
|             | RM Ser.II    | A009 | Autumn Stampex 2015     | MA15   | 1st Large - Up to 100g | Sydney         | No overprint                                        |  |
|             | RM Ser.II    | B001 | Autumn Stampex 2015     | MA15   | 1st Large - Up to 100g | Ha Long Bay    | Datastring: B9GB15 A006, A008, A009 or              |  |
|             |              |      |                         |        | 1st Large - Up to 100g | New York       | B001                                                |  |
|             |              |      |                         |        | 1st Large - Up to 100g | Venice         |                                                     |  |
|             |              |      | 1                       |        |                        | _              |                                                     |  |
| 6-Sep-15    | RM Ser.II    | A006 | Autumn Stampex 2015     | MA15   | Euro 20g / World 10g   | Dover          | Only issued at Autumn Stampex 2015 16 to 19-Sep-15. |  |
|             | RM Ser.II    | A008 | Autumn Stampex 2015     | MA15   | Euro 20g / World 10g   | Hong Kong      |                                                     |  |
|             | RM Ser.II    | A009 | Autumn Stampex 2015     | MA15   | Euro 20g / World 10g   | Sydney         | No overprint                                        |  |
|             | RM Ser.II    | B001 | Autumn Stampex 2015     | MA15   | Euro 20g / World 10g   | Ha Long Bay    | Datastring: B9GB15 A006, A008, A009 or              |  |
|             |              |      |                         |        | Euro 20g / World 10g   | New York       | B001                                                |  |
|             |              |      |                         |        | Euro 20g / World 10g   | Venice         |                                                     |  |
|             | In           |      | I                       | 1      | I=                     | T <sub>=</sub> |                                                     |  |
| 6-Sep-15    | RM Ser.II    | A006 | Autumn Stampex 2015     | MA15   | Europe - Up to 100g    | Dover          | Only issued at Autumn Stampex 2015                  |  |
|             | RM Ser.II    | A008 | Autumn Stampex 2015     | MA15   | Europe - Up to 100g    | Hong Kong      | 16 to 19-Sep-15.                                    |  |
|             | RM Ser.II    | A009 | Autumn Stampex 2015     | MA15   | Europe - Up to 100g    | Sydney         | No overprint Datastring: B9GB15 A006, A008, A009 or |  |
|             | RM Ser.II    | B001 | Autumn Stampex 2015     | MA15   | Europe - Up to 100g    | Ha Long Bay    | B001                                                |  |
|             |              |      |                         |        | Europe - Up to 100g    | New York       | B001                                                |  |
|             |              |      |                         |        | Europe - Up to 100g    | Venice         |                                                     |  |
| .6-Sep-15   | RM Ser.II    | A006 | Autumn Stampex 2015     | MA15   | Worldwide - Up to 20g  | Dover          | Only issued at Autumn Stampex 2015                  |  |
| o 2ch-13    | RM Ser.II    | A008 | Autumn Stampex 2015     | MA15   | Worldwide - Up to 20g  | Hong Kong      | 16 to 19-Sep-15.                                    |  |
|             | RM Ser.II    | A008 | Autumn Stampex 2015     | MA15   | Worldwide - Up to 20g  | Sydney         | No overprint                                        |  |
|             | RM Ser.II    | B001 | Autumn Stampex 2015     | MA15   | Worldwide - Up to 20g  | Ha Long Bay    | Datastring: B9GB15 A006, A008, A009 or              |  |
|             | nivi Set.il  | 5001 | Autumn Stampex 2015     | IVIAIS | Worldwide - Up to 20g  | New York       | B001                                                |  |
|             |              |      |                         |        | Worldwide - Up to 20g  | Venice         |                                                     |  |
|             |              |      |                         |        | worldwide - Op to 20g  | verifice       |                                                     |  |
| 6-Sep-15    | RM Ser.II    | A006 | Autumn Stampex 2015     | MA15   | Worldwide - Up to 100g | Dover          | Only issued at Autumn Stampex 2015                  |  |
| 0 JCP 13    | RM Ser.II    | A008 | Autumn Stampex 2015     | MA15   | Worldwide - Up to 100g | Hong Kong      | 16 to 19-Sep-15.                                    |  |
|             | RM Ser.II    | A009 | Autumn Stampex 2015     | MA15   | Worldwide - Up to 100g | Sydney         | No overprint                                        |  |
|             | RM Ser.II    | B001 | Autumn Stampex 2015     | MA15   | Worldwide - Up to 100g | Ha Long Bay    | Datastring: B9GB15 A006, A008, A009 or              |  |
|             | INIVI JCI.II | 5501 | a.taiiii Staiiipex 2013 | 111/12 | Worldwide - Up to 100g | New York       | B001                                                |  |
|             |              |      |                         |        |                        |                |                                                     |  |