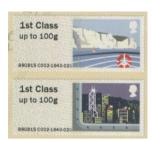

#### Sea Travel - FS 21

Designer: Osborne Ross Illustration: Andy Tuohy

Images printed in Gravure by International Security Printers, service indicator and datastring printed thermally at point of

sale.

Two phosphor bands
Perfs: 14 x 14½ (simulated)

Stamp Size: 56mm x 25mm

| Date Issued<br>(or EKD) | Machine              |                                           |                       | Date                             | Values                                      | Description                            | Remarks                                               |
|-------------------------|----------------------|-------------------------------------------|-----------------------|----------------------------------|---------------------------------------------|----------------------------------------|-------------------------------------------------------|
|                         | Туре                 | No.                                       | Location              | Code                             |                                             |                                        |                                                       |
|                         |                      |                                           |                       |                                  |                                             |                                        |                                                       |
| 26-Jan-16               | NCR                  |                                           | MA15                  | 2nd Class - Up to 100g           | Dover                                       | Only seen for a short time. By error?? |                                                       |
|                         |                      |                                           |                       |                                  |                                             | Hong Kong                              | Hastings PO - WHS (011925-68) 26-Jan-16               |
|                         | 3500000              | \$256000000000000000000000000000000000000 |                       |                                  |                                             | Sydney                                 | Penzance PO (012555-68) 29-Jan-16                     |
|                         | 2nd                  | Class                                     |                       |                                  |                                             | Ha Long Bay                            | Camberley PO (004900-67) 8-DEc-16                     |
|                         | un to                | 1000                                      |                       | 77                               |                                             | New York                               | Old St.PO, London (028003-67)                         |
|                         | up to                | up to 100g                                |                       |                                  |                                             | Venice                                 | Trowbridge PO (006504-68)                             |
|                         | 012555               | 8037145                                   |                       |                                  | 2nd Large - Up to 100g                      | Dover                                  |                                                       |
|                         | 0000000              | nonidead                                  | 100030000000000000000 | 10894                            |                                             | Hong Kong                              |                                                       |
|                         | 3000000              | NAME OF TAXABLE PARTY.                    |                       |                                  |                                             | Sydney                                 |                                                       |
|                         | 2nd Large up to 100g |                                           |                       |                                  |                                             | Ha Long Bay                            |                                                       |
|                         |                      |                                           |                       |                                  |                                             | New York                               |                                                       |
|                         |                      |                                           |                       |                                  |                                             | Venice                                 |                                                       |
|                         | 012555 68-037145-26  |                                           |                       | 2nd class printed on 1st class s | tock                                        |                                        |                                                       |
| L5-Nov-16               | NCR                  |                                           | Sydenham PO           | MA15                             | 1st Class - Up to 100g                      | Dover                                  | Collectors Strip                                      |
|                         |                      |                                           |                       |                                  | 1st Large - Up to 100g                      | Hong Kong                              | Only issued at Sydenham PO - London                   |
|                         |                      |                                           | Today and             | VOL                              | Euro 20g / World 10g                        | Sydney                                 | (025007) for a short time by Error??                  |
|                         |                      |                                           |                       | 0300                             |                                             |                                        |                                                       |
|                         | Mel                  | orge                                      |                       | 3                                | Europe - Up to 60g                          | Ha Long Bay                            | Software error this makes all the stamps              |
|                         |                      | arge                                      | 7                     |                                  | Europe - Up to 60g<br>Worldwide - Up to 20g | Ha Long Bay<br>New York                | Software error this makes all the stamps upside down. |