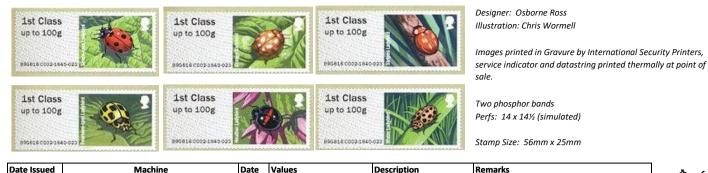

### Ladybirds - FS 29

| 1st Clas<br>up to 100 |                                |                                          | 1st Class<br>p to 100g<br>66818 0002-1840 022 | 3            | Ist Class<br>up to 100g                          |                                               | Designer: Osborne Ross<br>Illustration: Chris Wormell<br>Images printed in Gravure by International Se<br>service indicator and datastring printed therm<br>sale. |                    |
|-----------------------|--------------------------------|------------------------------------------|-----------------------------------------------|--------------|--------------------------------------------------|-----------------------------------------------|-------------------------------------------------------------------------------------------------------------------------------------------------------------------|--------------------|
| 1st Clas<br>up to 100 |                                | A 10 10 10 10 10 10 10 10 10 10 10 10 10 | Lst Class<br>up to 100g                       |              | 1st Class<br>up to 100g                          |                                               | Two phosphor bands<br>Perfs: 14 x 14½ (simulated)                                                                                                                 |                    |
| Biget & COD25         |                                | Machine                                  | 966160021840023                               | Date         | Values                                           | Description                                   | Stamp Size: 56mm x 25mm Remarks                                                                                                                                   | Mint               |
| (or EKD)              | Type No.                       | Location                                 |                                               | Code         |                                                  |                                               |                                                                                                                                                                   | 4.                 |
| 14-Sep-16             | NCR                            | Nationwid                                | de                                            | MA16         | Worldwide - Up to 100g                           | Seven-spot Ladybird                           | Issued from POs with NCR machines                                                                                                                                 |                    |
|                       |                                |                                          |                                               |              | Worldwide - Up to 100g                           | Fourteen-spot Ladybird                        |                                                                                                                                                                   |                    |
|                       |                                |                                          |                                               |              | Worldwide - Up to 100g                           | Orange Ladybird                               | -                                                                                                                                                                 | ╵┝┥┝               |
|                       |                                |                                          |                                               |              | Worldwide - Up to 100g<br>Worldwide - Up to 100g | Heather Ladybird<br>Striped Ladybird          | -                                                                                                                                                                 | ╎┝┥┝               |
|                       |                                |                                          |                                               |              | Worldwide - Up to 100g                           | Water Ladybird                                | -                                                                                                                                                                 | H-I H              |
|                       |                                |                                          |                                               |              |                                                  | · ·                                           | •                                                                                                                                                                 |                    |
|                       |                                | <u> </u>                                 |                                               | <b>.</b>     |                                                  | <b>a</b>                                      |                                                                                                                                                                   | , <b>, , , , ,</b> |
| 14-Sep-16             | RM Ser.II A00                  |                                          | tampex 2016                                   | MA16         | 1st Class - Up to 100g                           | Seven-spot Ladybird                           | Collectors Strip                                                                                                                                                  |                    |
|                       | RM Ser.II A01<br>RM Ser.II A01 |                                          | itampex 2016<br>itampex 2016                  | MA16<br>MA16 | 1st Large - Up to 100g<br>Euro 20g / World 10g   | Fourteen-spot Ladybird<br>Orange Ladybird     | Only issued at Autumn Stampex 2016<br>14 to 17-Sep-16.                                                                                                            |                    |
|                       | RM Ser.II BOC                  |                                          | itampex 2010                                  | MA10         | Europe - Up to 100g                              | Heather Ladybird                              | Datastring: B9GB16 A009, A012, A014 or                                                                                                                            |                    |
|                       |                                |                                          |                                               |              | Worldwide - Up to 20g                            | Striped Ladybird                              | B001                                                                                                                                                              |                    |
|                       |                                |                                          |                                               |              | Worldwide - Up to 100g                           | Water Ladybird                                |                                                                                                                                                                   | ╵└╹└               |
| 44.6 46               |                                |                                          | 2016                                          | 1.4446       | 1.1.Ch                                           |                                               |                                                                                                                                                                   |                    |
| 14-Sep-16             | RM Ser.II A00<br>RM Ser.II A01 |                                          | itampex 2016<br>itampex 2016                  | MA16<br>MA16 | 1st Class - Up to 100g<br>1st Class - Up to 100g | Seven-spot Ladybird<br>Fourteen-spot Ladybird | Only issued at Autumn Stampex 2016<br>14 to 17-Sep-16.                                                                                                            | ╵┝┥┢               |
|                       | RM Ser.II A01                  |                                          | itampex 2016                                  | MA16         | 1st Class - Up to 100g                           | Orange Ladybird                               | Datastring: B9GB16 A009, A012, A014 or                                                                                                                            | I HI H             |
|                       | RM Ser.II BOO                  |                                          | tampex 2016                                   | MA16         | 1st Class - Up to 100g                           | Heather Ladybird                              | B001                                                                                                                                                              |                    |
|                       | · · · · ·                      |                                          |                                               |              | 1st Class - Up to 100g                           | Striped Ladybird                              |                                                                                                                                                                   |                    |
|                       |                                |                                          |                                               |              | 1st Class - Up to 100g                           | Water Ladybird                                |                                                                                                                                                                   | ╵└╹└               |
| 14-Sep-16             | RM Ser.II A00                  | 9 Autumn S                               | tampex 2016                                   | MA16         | 1st Large - Up to 100g                           | Seven-spot Ladybird                           | Only issued at Autumn Stampex 2016                                                                                                                                | 1 <b> 1 -</b>      |
|                       | RM Ser.II A01                  |                                          | tampex 2016                                   | MA16         | 1st Large - Up to 100g                           | Fourteen-spot Ladybird                        | 14 to 17-Sep-16.                                                                                                                                                  |                    |
|                       | RM Ser.II A01                  | 4 Autumn S                               | tampex 2016                                   | MA16         | 1st Large - Up to 100g                           | Orange Ladybird                               | Datastring: B9GB16 A009, A012, A014 or                                                                                                                            |                    |
|                       | RM Ser.II BOO                  | 1 Autumn S                               | itampex 2016                                  | MA16         | 1st Large - Up to 100g                           | Heather Ladybird                              | B001                                                                                                                                                              |                    |
|                       |                                |                                          |                                               |              | 1st Large - Up to 100g<br>1st Large - Up to 100g | Striped Ladybird<br>Water Ladybird            | 4                                                                                                                                                                 | ╵┝┥┝               |
|                       |                                |                                          |                                               |              | 13t Large - Op to 100g                           |                                               |                                                                                                                                                                   |                    |
| 14-Sep-16             | RM Ser.II A00                  | 9 Autumn S                               | tampex 2016                                   | MA16         | Euro 20g / World 10g                             | Seven-spot Ladybird                           | Only issued at Autumn Stampex 2016                                                                                                                                |                    |
|                       | RM Ser.II A01                  |                                          | tampex 2016                                   |              | Euro 20g / World 10g                             | Fourteen-spot Ladybird                        | 14 to 17-Sep-16.                                                                                                                                                  |                    |
|                       | RM Ser.II A01                  |                                          | tampex 2016                                   | MA16<br>MA16 | Euro 20g / World 10g                             | Orange Ladybird                               | Datastring: B9GB16 A009, A012, A014 or<br>B001                                                                                                                    | ╵┝┥┡               |
|                       | RM Ser.II BOC                  | I Autumnis                               | itampex 2016                                  | IVIAIO       | Euro 20g / World 10g<br>Euro 20g / World 10g     | Heather Ladybird<br>Striped Ladybird          |                                                                                                                                                                   | ╎┝┥┝               |
|                       |                                |                                          |                                               |              | Euro 20g / World 10g                             | Water Ladybird                                | 1                                                                                                                                                                 |                    |
|                       | · · · · ·                      | - 1.                                     |                                               | 1.           | -                                                | -                                             |                                                                                                                                                                   |                    |
| 14-Sep-16             | RM Ser.II A00                  |                                          | tampex 2016                                   |              | Europe - Up to 100g                              | Seven-spot Ladybird                           | Only issued at Autumn Stampex 2016                                                                                                                                | ╎┝┛┢               |
|                       | RM Ser.II A01<br>RM Ser.II A01 |                                          | itampex 2016<br>itampex 2016                  | MA16<br>MA16 | Europe - Up to 100g<br>Europe - Up to 100g       | Fourteen-spot Ladybird<br>Orange Ladybird     | 14 to 17-Sep-16.<br>Datastring: B9GB16 A009, A012, A014 or                                                                                                        | ╎┝┥┡               |
|                       | RM Ser.II BOC                  |                                          | itampex 2010                                  | MA10         | Europe - Up to 100g                              | Heather Ladybird                              | B001                                                                                                                                                              | ╎┝┫┡               |
|                       |                                |                                          |                                               | <u> </u>     | Europe - Up to 100g                              | Striped Ladybird                              | ]                                                                                                                                                                 |                    |
|                       |                                |                                          |                                               |              | Europe - Up to 100g                              | Water Ladybird                                |                                                                                                                                                                   |                    |
| 11-Son 16             |                                |                                          | tamper 2016                                   | MAIE         | Worldwide - Up to 20~                            | Seven-spot Ladybird                           | Only issued at Autumn Stampoy 2016                                                                                                                                | , <b></b>          |
| 14-Sep-16             | RM Ser.II A00<br>RM Ser.II A01 |                                          | itampex 2016<br>itampex 2016                  | MA16<br>MA16 | Worldwide - Up to 20g<br>Worldwide - Up to 20g   | Seven-spot Ladybird<br>Fourteen-spot Ladybird | Only issued at Autumn Stampex 2016<br>14 to 17-Sep-16.                                                                                                            | ╎┝┥┝               |
|                       | RM Ser.II A01                  |                                          | itampex 2016                                  | MA16         | Worldwide - Up to 20g                            | Orange Ladybird                               | Datastring: B9GB16 A009, A012, A014 or                                                                                                                            | ╎┝┫┡               |
|                       | RM Ser.II BOC                  |                                          | tampex 2016                                   | MA16         | Worldwide - Up to 20g                            | Heather Ladybird                              | B001                                                                                                                                                              |                    |
|                       |                                |                                          |                                               |              | Worldwide - Up to 20g                            | Striped Ladybird                              | 4                                                                                                                                                                 | ∣□□                |
|                       |                                |                                          |                                               |              | Worldwide - Up to 20g                            | Water Ladybird                                | I                                                                                                                                                                 |                    |
| 14-Sep-16             | RM Ser.II A00                  | 9 Autumn S                               | tampex 2016                                   | MA16         | Worldwide - Up to 100g                           | Seven-spot Ladybird                           | Only issued at Autumn Stampex 2016                                                                                                                                |                    |
|                       | RM Ser.II A01                  |                                          | itampex 2016                                  | MA16         | Worldwide - Up to 100g                           | Fourteen-spot Ladybird                        | 14 to 17-Sep-16.                                                                                                                                                  | ∣⊢⊢⊦               |
|                       | RM Ser.II A01                  | 4 Autumn S                               | tampex 2016                                   | MA16         | Worldwide - Up to 100g                           | Orange Ladybird                               | Datastring: B9GB16 A009, A012, A014 or                                                                                                                            |                    |
|                       | RM Ser.II BOC                  | 1 Autumn S                               | tampex 2016                                   | MA16         | Worldwide - Up to 100g                           | Heather Ladybird                              | B001                                                                                                                                                              | ΙЦ                 |
|                       |                                |                                          |                                               |              | Worldwide - Up to 100g                           | Striped Ladybird                              | 4                                                                                                                                                                 | ╎┝┥┡               |
|                       |                                |                                          |                                               |              | Worldwide - Up to 100g                           | Water Ladybird                                | 1                                                                                                                                                                 |                    |