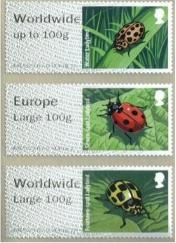

### Ladybirds - FS 29

| 1st Clas<br>up to 100 |                                |                                          | 1st Class<br>p to 100g<br>66818 0002-1840 022 | 3            | Ist Class<br>up to 100g                          |                                               | Designer: Osborne Ross<br>Illustration: Chris Wormell<br>Images printed in Gravure by International Se<br>service indicator and datastring printed therm<br>sale. |                    |
|-----------------------|--------------------------------|------------------------------------------|-----------------------------------------------|--------------|--------------------------------------------------|-----------------------------------------------|-------------------------------------------------------------------------------------------------------------------------------------------------------------------|--------------------|
| 1st Clas<br>up to 100 |                                | A 10 10 10 10 10 10 10 10 10 10 10 10 10 | Lst Class<br>up to 100g                       |              | 1st Class<br>up to 100g                          |                                               | Two phosphor bands<br>Perfs: 14 x 14½ (simulated)                                                                                                                 |                    |
| Biget & COD25         |                                | Machine                                  | 966160021840023                               | Date         | Values                                           | Description                                   | Stamp Size: 56mm x 25mm Remarks                                                                                                                                   | Mint               |
| (or EKD)              | Type No.                       | Location                                 |                                               | Code         |                                                  |                                               |                                                                                                                                                                   | 4.                 |
| 14-Sep-16             | NCR                            | Nationwid                                | de                                            | MA16         | Worldwide - Up to 100g                           | Seven-spot Ladybird                           | Issued from POs with NCR machines                                                                                                                                 |                    |
|                       |                                |                                          |                                               |              | Worldwide - Up to 100g                           | Fourteen-spot Ladybird                        |                                                                                                                                                                   |                    |
|                       |                                |                                          |                                               |              | Worldwide - Up to 100g                           | Orange Ladybird                               | -                                                                                                                                                                 | ╵┝┥┝               |
|                       |                                |                                          |                                               |              | Worldwide - Up to 100g<br>Worldwide - Up to 100g | Heather Ladybird<br>Striped Ladybird          | -                                                                                                                                                                 | ╎┝┥┝               |
|                       |                                |                                          |                                               |              | Worldwide - Up to 100g                           | Water Ladybird                                | -                                                                                                                                                                 | H-I H              |
|                       |                                |                                          |                                               |              |                                                  | · ·                                           | •                                                                                                                                                                 |                    |
|                       |                                | <u> </u>                                 |                                               | <b>.</b>     |                                                  | <b>a</b>                                      |                                                                                                                                                                   | , <b>, , , , ,</b> |
| 14-Sep-16             | RM Ser.II A00                  |                                          | tampex 2016                                   | MA16         | 1st Class - Up to 100g                           | Seven-spot Ladybird                           | Collectors Strip                                                                                                                                                  |                    |
|                       | RM Ser.II A01<br>RM Ser.II A01 |                                          | itampex 2016<br>itampex 2016                  | MA16<br>MA16 | 1st Large - Up to 100g<br>Euro 20g / World 10g   | Fourteen-spot Ladybird<br>Orange Ladybird     | Only issued at Autumn Stampex 2016<br>14 to 17-Sep-16.                                                                                                            |                    |
|                       | RM Ser.II BOC                  |                                          | itampex 2010                                  | MA10         | Europe - Up to 100g                              | Heather Ladybird                              | Datastring: B9GB16 A009, A012, A014 or                                                                                                                            |                    |
|                       |                                |                                          |                                               |              | Worldwide - Up to 20g                            | Striped Ladybird                              | B001                                                                                                                                                              |                    |
|                       |                                |                                          |                                               |              | Worldwide - Up to 100g                           | Water Ladybird                                |                                                                                                                                                                   | ╵└╹└               |
| 44.6 46               |                                |                                          | 2016                                          | 1.4446       | 1.1.Ch                                           |                                               |                                                                                                                                                                   |                    |
| 14-Sep-16             | RM Ser.II A00<br>RM Ser.II A01 |                                          | itampex 2016<br>itampex 2016                  | MA16<br>MA16 | 1st Class - Up to 100g<br>1st Class - Up to 100g | Seven-spot Ladybird<br>Fourteen-spot Ladybird | Only issued at Autumn Stampex 2016<br>14 to 17-Sep-16.                                                                                                            | ╵┝┥┢               |
|                       | RM Ser.II A01                  |                                          | itampex 2016                                  | MA16         | 1st Class - Up to 100g                           | Orange Ladybird                               | Datastring: B9GB16 A009, A012, A014 or                                                                                                                            | I HI H             |
|                       | RM Ser.II BOO                  |                                          | tampex 2016                                   | MA16         | 1st Class - Up to 100g                           | Heather Ladybird                              | B001                                                                                                                                                              |                    |
|                       | · · · · ·                      |                                          |                                               |              | 1st Class - Up to 100g                           | Striped Ladybird                              |                                                                                                                                                                   |                    |
|                       |                                |                                          |                                               |              | 1st Class - Up to 100g                           | Water Ladybird                                |                                                                                                                                                                   | ╵└╹└               |
| 14-Sep-16             | RM Ser.II A00                  | 9 Autumn S                               | tampex 2016                                   | MA16         | 1st Large - Up to 100g                           | Seven-spot Ladybird                           | Only issued at Autumn Stampex 2016                                                                                                                                | 1 <b> 1 -</b>      |
|                       | RM Ser.II A01                  |                                          | tampex 2016                                   | MA16         | 1st Large - Up to 100g                           | Fourteen-spot Ladybird                        | 14 to 17-Sep-16.                                                                                                                                                  |                    |
|                       | RM Ser.II A01                  | 4 Autumn S                               | tampex 2016                                   | MA16         | 1st Large - Up to 100g                           | Orange Ladybird                               | Datastring: B9GB16 A009, A012, A014 or                                                                                                                            |                    |
|                       | RM Ser.II BOO                  | 1 Autumn S                               | itampex 2016                                  | MA16         | 1st Large - Up to 100g                           | Heather Ladybird                              | B001                                                                                                                                                              |                    |
|                       |                                |                                          |                                               |              | 1st Large - Up to 100g<br>1st Large - Up to 100g | Striped Ladybird<br>Water Ladybird            | 4                                                                                                                                                                 | ╵┝┥┝               |
|                       |                                |                                          |                                               |              | 13t Large - Op to 100g                           |                                               |                                                                                                                                                                   |                    |
| 14-Sep-16             | RM Ser.II A00                  | 9 Autumn S                               | tampex 2016                                   | MA16         | Euro 20g / World 10g                             | Seven-spot Ladybird                           | Only issued at Autumn Stampex 2016                                                                                                                                |                    |
|                       | RM Ser.II A01                  |                                          | tampex 2016                                   |              | Euro 20g / World 10g                             | Fourteen-spot Ladybird                        | 14 to 17-Sep-16.                                                                                                                                                  |                    |
|                       | RM Ser.II A01                  |                                          | tampex 2016                                   | MA16<br>MA16 | Euro 20g / World 10g                             | Orange Ladybird                               | Datastring: B9GB16 A009, A012, A014 or<br>B001                                                                                                                    | ╵┝┥┡               |
|                       | RM Ser.II BOC                  | I Autumnis                               | itampex 2016                                  | IVIAIO       | Euro 20g / World 10g<br>Euro 20g / World 10g     | Heather Ladybird<br>Striped Ladybird          |                                                                                                                                                                   | ╎┝┥┝               |
|                       |                                |                                          |                                               |              | Euro 20g / World 10g                             | Water Ladybird                                | 1                                                                                                                                                                 |                    |
|                       | · · · · ·                      | - 1.                                     |                                               | 1.           | -                                                | -                                             |                                                                                                                                                                   |                    |
| 14-Sep-16             | RM Ser.II A00                  |                                          | tampex 2016                                   |              | Europe - Up to 100g                              | Seven-spot Ladybird                           | Only issued at Autumn Stampex 2016                                                                                                                                | ╎┝┛┢               |
|                       | RM Ser.II A01<br>RM Ser.II A01 |                                          | itampex 2016<br>itampex 2016                  | MA16<br>MA16 | Europe - Up to 100g<br>Europe - Up to 100g       | Fourteen-spot Ladybird<br>Orange Ladybird     | 14 to 17-Sep-16.<br>Datastring: B9GB16 A009, A012, A014 or                                                                                                        | ╎┝┥┡               |
|                       | RM Ser.II BOC                  |                                          | itampex 2010                                  | MA10         | Europe - Up to 100g                              | Heather Ladybird                              | B001                                                                                                                                                              | ╎┝┫┡               |
|                       |                                |                                          |                                               | <u> </u>     | Europe - Up to 100g                              | Striped Ladybird                              | ]                                                                                                                                                                 |                    |
|                       |                                |                                          |                                               |              | Europe - Up to 100g                              | Water Ladybird                                |                                                                                                                                                                   |                    |
| 11-Son 16             |                                |                                          | tamper 2016                                   | MAIE         | Worldwide - Up to 20~                            | Seven-spot Ladybird                           | Only issued at Autumn Stampoy 2016                                                                                                                                | , <b></b>          |
| 14-Sep-16             | RM Ser.II A00<br>RM Ser.II A01 |                                          | itampex 2016<br>itampex 2016                  | MA16<br>MA16 | Worldwide - Up to 20g<br>Worldwide - Up to 20g   | Seven-spot Ladybird<br>Fourteen-spot Ladybird | Only issued at Autumn Stampex 2016<br>14 to 17-Sep-16.                                                                                                            | ╎┝┥┝               |
|                       | RM Ser.II A01                  |                                          | itampex 2016                                  | MA16         | Worldwide - Up to 20g                            | Orange Ladybird                               | Datastring: B9GB16 A009, A012, A014 or                                                                                                                            | ╎┝┫┡               |
|                       | RM Ser.II BOC                  |                                          | tampex 2016                                   | MA16         | Worldwide - Up to 20g                            | Heather Ladybird                              | B001                                                                                                                                                              |                    |
|                       |                                |                                          |                                               |              | Worldwide - Up to 20g                            | Striped Ladybird                              | 4                                                                                                                                                                 | ∣□□                |
|                       |                                |                                          |                                               |              | Worldwide - Up to 20g                            | Water Ladybird                                | I                                                                                                                                                                 |                    |
| 14-Sep-16             | RM Ser.II A00                  | 9 Autumn S                               | tampex 2016                                   | MA16         | Worldwide - Up to 100g                           | Seven-spot Ladybird                           | Only issued at Autumn Stampex 2016                                                                                                                                |                    |
|                       | RM Ser.II A01                  |                                          | itampex 2016                                  | MA16         | Worldwide - Up to 100g                           | Fourteen-spot Ladybird                        | 14 to 17-Sep-16.                                                                                                                                                  | ∣⊢⊢⊦               |
|                       | RM Ser.II A01                  | 4 Autumn S                               | tampex 2016                                   | MA16         | Worldwide - Up to 100g                           | Orange Ladybird                               | Datastring: B9GB16 A009, A012, A014 or                                                                                                                            |                    |
|                       | RM Ser.II BOC                  | 1 Autumn S                               | tampex 2016                                   | MA16         | Worldwide - Up to 100g                           | Heather Ladybird                              | B001                                                                                                                                                              | ΙЦ                 |
|                       |                                |                                          |                                               |              | Worldwide - Up to 100g                           | Striped Ladybird                              | 4                                                                                                                                                                 | ╎┝┥┡               |
|                       |                                |                                          |                                               |              | Worldwide - Up to 100g                           | Water Ladybird                                | 1                                                                                                                                                                 |                    |