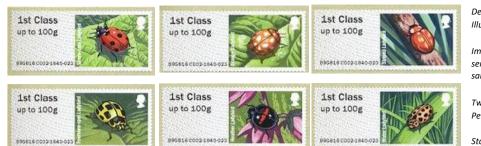

## Ladybirds - FS 29

| 1st Clas<br>up to 100 | e Ste            | 1st Class<br>up to 100g |       | Ist Class<br>up to 100g                                                                                                                                                                                                                                       |                                                                                                                            | Designer: Osborne Ross<br>Illustration: Chris Wormell<br>Images printed in Gravure by International Securi<br>service indicator and datastring printed thermally<br>sale. |          |
|-----------------------|------------------|-------------------------|-------|---------------------------------------------------------------------------------------------------------------------------------------------------------------------------------------------------------------------------------------------------------------|----------------------------------------------------------------------------------------------------------------------------|---------------------------------------------------------------------------------------------------------------------------------------------------------------------------|----------|
| 1st Clas<br>up to 100 |                  | 1st Class<br>up to 100g |       | ist Class<br>up to 100g                                                                                                                                                                                                                                       |                                                                                                                            | Two phosphor bands<br>Perfs: 14 x 14½ (simulated)                                                                                                                         |          |
| Date Issued           |                  | Machine                 | Date  | Values                                                                                                                                                                                                                                                        | Description                                                                                                                | Stamp Size: 56mm x 25mm Remarks                                                                                                                                           | wint for |
| (or EKD)              | Type No.         | Location                | Code  |                                                                                                                                                                                                                                                               |                                                                                                                            |                                                                                                                                                                           | 41. 60   |
| 14-Sep-16             | RM Ser. II C001. | Tallents House          | MA16  | 1st Class - Up to 100g<br>1st Class - Up to 100g                                                                            | Seven-spot Ladybird<br>Fourteen-spot Ladybird<br>Orange Ladybird<br>Heather Ladybird<br>Striped Ladybird<br>Water Ladybird | Issued on RM FDC<br>Datastring: B9GB16 C001-1840-023                                                                                                                      |          |
|                       |                  |                         |       | 1                                                                                                                                                                                                                                                             | 1                                                                                                                          |                                                                                                                                                                           |          |
| 14-Sep-16             | RM Ser. II C002. | Tallents House          | MA16  | 1st Class - Up to 100g<br>1st Class - Up to 100g                                                                                                      | Seven-spot Ladybird<br>Fourteen-spot Ladybird<br>Orange Ladybird<br>Heather Ladybird<br>Striped Ladybird<br>Water Ladybird | Issued in Presentation Pack - P&G 23<br>PO Code ZS 043<br>Datastring: B9GB16 C002-1840-023                                                                                |          |
|                       |                  |                         |       |                                                                                                                                                                                                                                                               |                                                                                                                            |                                                                                                                                                                           |          |
| 14-Sep-16             | NCR              | Nationwide              | MA16  | 1st Class - Up to 100g<br>1st Large - Up to 100g<br>Euro 20g / World 10g<br>Europe - Up to 100g<br>Worldwide - Up to 20g<br>Worldwide - Up to 100g                                                                                                            | Seven-spot Ladybird<br>Fourteen-spot Ladybird<br>Orange Ladybird<br>Heather Ladybird<br>Striped Ladybird<br>Water Ladybird | Collectors Strip<br>Issued from POs with NCR machines                                                                                                                     |          |
| 14-Sep-16             | NCR              | Nationwide              | MA16  | 1st Class - Up to 100g<br>1st Class - Up to 100g                                                                                                      | Seven-spot Ladybird<br>Fourteen-spot Ladybird<br>Orange Ladybird<br>Heather Ladybird<br>Striped Ladybird<br>Water Ladybird | Issued from POs with NCR machines                                                                                                                                         |          |
|                       | -                | -                       |       |                                                                                                                                                                                                                                                               | 1                                                                                                                          |                                                                                                                                                                           |          |
| 14-Sep-16             | NCR              | Nationwide              | MA16  | 1st Large - Up to 100g           1st Large - Up to 100g | Seven-spot Ladybird<br>Fourteen-spot Ladybird<br>Orange Ladybird<br>Heather Ladybird<br>Striped Ladybird<br>Water Ladybird | Issued from POs with NCR machines                                                                                                                                         |          |
| 14 6 16               | NCD              | Nation                  | N444C |                                                                                                                                                                                                                                                               | Course en et le el la la la                                                                                                | law of form DOs. 11 NO                                                                                                                                                    |          |
| 14-Sep-16             | NCR              | Nationwide              | MA16  | Euro 20g / World 10g<br>Euro 20g / World 10g                                                                                                                  | Seven-spot Ladybird<br>Fourteen-spot Ladybird<br>Orange Ladybird<br>Heather Ladybird<br>Striped Ladybird<br>Water Ladybird | Issued from POs with NCR machines                                                                                                                                         |          |
| 14 6 10               | NCD              | Nation                  | N444C | Furana Us to 400                                                                                                                                                                                                                                              | Course en et le el le el                                                                                                   | land from DOse 11 NOS and 1                                                                                                                                               |          |
| 14-Sep-16             | NCR              | Nationwide              | MA16  | Europe - Up to 100g<br>Europe - Up to 100g                                                                                                 | Seven-spot Ladybird<br>Fourteen-spot Ladybird<br>Orange Ladybird<br>Heather Ladybird<br>Striped Ladybird<br>Water Ladybird | Issued from POs with NCR machines                                                                                                                                         |          |
| 14-Sep-16             | NCR              | Nationwide              | MA16  | Worldwide - Up to 20g                                                                                                                                                                                                                                         | Seven-spot Ladybird                                                                                                        | Issued from POs with NCR machines                                                                                                                                         |          |
| 14 Jep-10             | Incu             | Industrie               |       | Worldwide - Up to 20g<br>Worldwide - Up to 20g                                                                                                            | Fourteen-spot Ladybird<br>Orange Ladybird<br>Heather Ladybird<br>Striped Ladybird<br>Water Ladybird                        |                                                                                                                                                                           |          |