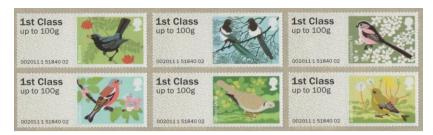

## Birds of Britain - (2nd Series) - FS 3

Designer: Kate Stephens Illustrations: Robert Gillmor

Images printed in Gravure by International Security Printers, service indicator and datastring printed thermally at point of sale.