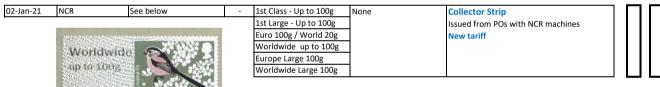

## Birds of Britain - (2nd Series) - FS 3

Designer: Kate Stephens Illustrations: Robert Gillmor

Images printed in Gravure by International Security Printers, service indicator and datastring printed thermally at point of sale.