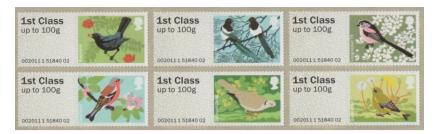

## Birds of Britain - (2nd Series) - FS 3

Designer: Kate Stephens Illustrations: Robert Gillmor

Images printed in Gravure by International Security Printers, service indicator and datastring printed thermally at point of sale.