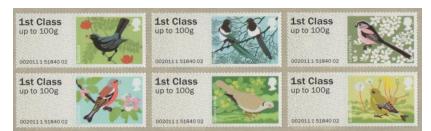

## Birds of Britain - (2nd Series) - FS 3

Designer: Kate Stephens Illustrations: Robert Gillmor

Images printed in Gravure by International Security Printers, service indicator and datastring printed thermally at point of sale.