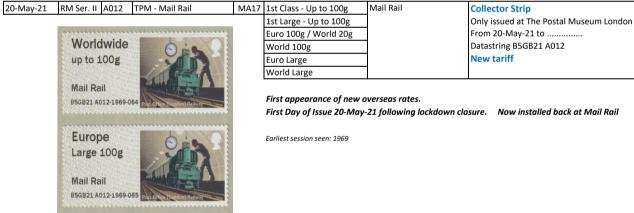

Two phosphor bands
Perfs: 14 x 14½ (simulated)

Stamp Size: 56mm x 25mm

| Date Issued | Machine          |            | Date Values                                                  |        | Overprint                         | Remarks                         |                                         |
|-------------|------------------|------------|--------------------------------------------------------------|--------|-----------------------------------|---------------------------------|-----------------------------------------|
| or EKD)     | Туре             | No.        | Location                                                     | Code   |                                   |                                 |                                         |
|             |                  |            |                                                              |        |                                   |                                 |                                         |
| 20-May-21   | RM Ser. II       | A001+      | The Postal Museum                                            | MA18   | 1st Class - Up to 100g            | The Postal Museum               | Collector Strip                         |
|             |                  |            |                                                              | R19YAI | 1st Large - Up to 100g            |                                 | Only issued at The Postal Museum London |
|             | World            | dwide      |                                                              |        | Euro 100g / World 20g             |                                 | From 20-May-21 to                       |
|             | up to            |            | One                                                          |        | World 100g                        |                                 | Datastring: B5GB21 A001                 |
|             | up to .          | LOOG       |                                                              |        | Euro Large                        |                                 |                                         |
|             | The Pos          | tal Muse   |                                                              |        | World Large                       |                                 |                                         |
|             | T027410700745-27 | 001-5782-0 |                                                              |        |                                   |                                 |                                         |
|             | 30808108         |            | Martine enterpresent and | 3      | First appearance of new           |                                 |                                         |
|             | Europ            |            |                                                              | 3      | First Day of Issue 20-May         | <i>i-</i> 21 following lockdown | closure.                                |
|             | Large            |            | Ons                                                          |        | MA18 - Earliest session seen: 5   | 702                             |                                         |
|             | Large            | TOOE       |                                                              |        | R19YAL - Earliest session seen: 5 |                                 |                                         |
|             | The Pos          | tal Muse   | um                                                           |        | N19TAL - EUTHEST SESSION SEEN.    | 0430                            |                                         |
|             | B5GB21 A         | 001-5782-0 | 65 Post Olive Landon Ballow                                  |        |                                   |                                 |                                         |
|             | MASSES.          |            | The management of the second                                 |        |                                   |                                 |                                         |
|             | World            | dwide      |                                                              | 3      |                                   |                                 |                                         |
|             | Large            |            |                                                              |        |                                   |                                 |                                         |
|             | Large            | TOOR       |                                                              |        |                                   |                                 |                                         |
|             | The Pos          | tal Muse   | um                                                           |        |                                   |                                 |                                         |
|             | 900000000000     | 001-5782-0 |                                                              |        |                                   |                                 |                                         |
|             | 10885            |            | U.S.O.                                                       | 3      |                                   |                                 |                                         |