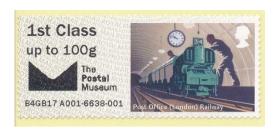

Two phosphor bands Perfs: 14 x 14½ (simulated)

Stamp Size: 56mm x 25mm

| Date Issued | Machine      |                               |                              | Date | te Values                       | Overprint         | Remarks                                  | 1 . |
|-------------|--------------|-------------------------------|------------------------------|------|---------------------------------|-------------------|------------------------------------------|-----|
| (or EKD)    | Туре         | No.                           | Location                     | Code |                                 |                   |                                          | 'n  |
|             | _            |                               |                              |      |                                 |                   |                                          | _   |
| 03-Apr-17   | RM Ser. II   | A001+                         | The Postal Museum            | MA17 | 1st Class - Up to 100g          | The Postal Museum | Collectors Strip                         |     |
|             |              |                               |                              |      | 1st Large - Up to 100g          | + Logo            | Only issued at the Postal Museum, London |     |
|             | 4 - 1 - 01 - | A Colora                      |                              |      | Euro 20g / World 10g            |                   | From 3-Apr-17 to 12-Jul-17               |     |
|             | 1st Cla      | La Allega Maria               |                              |      | Europe - Up to 100g             |                   | Datastring: B4GB17 A001                  |     |
|             | up to 10     | All the state of the state of |                              |      | Worldwide - Up to 20g           |                   |                                          |     |
|             |              | The<br>Postal                 |                              |      | Worldwide - Up to 100g          |                   |                                          |     |
|             | B4GB17 A00   |                               | Post Office (Lundon) Railway |      | Issue unannounced - very scarce | PDCs              |                                          |     |