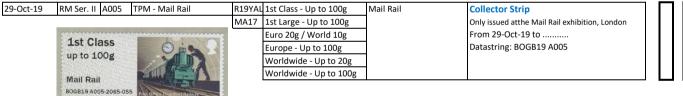

## First appearance of A005 at the The Postal Museum Mail Rail

R19YAL - Sessions seen: 2038 (29-Oct-19), 2044, 2045, 2095, 2132, 2141, 2254 (18-Nov-19), 2314 (2-Dec-19)
MA17 - Sessions seen: 2042 & 2065 (29-Oct-19), 2346 (2-Dec-19),

| 29-Oct-20 | RM Ser. II  | A001+            | The Postal Museum | R19YAL | 1st Class - Up to 100g | The Postal Museum | Collector Strip                         |   | 1 |  |
|-----------|-------------|------------------|-------------------|--------|------------------------|-------------------|-----------------------------------------|---|---|--|
|           |             |                  |                   | MA18   | 1st Large - Up to 100g |                   | Only issued at The Postal Museum London |   |   |  |
|           | 50340000000 | DA-KNE-DUTHA     | -                 |        | Euro 20g / World 10g   |                   | From 29-Oct-20 to                       |   |   |  |
|           | 1st Cl      | 7377 BIL 6 2 105 | 0                 |        | Euro 100g / World 20g  |                   | Datastring: BOGB20 A001                 |   |   |  |
|           | up to 1     | 00g              |                   |        | World 100g - Zone 1&3  |                   |                                         |   |   |  |
|           | 524         |                  |                   |        | World 100g - Zone 2    |                   |                                         | L |   |  |
|           | The Post    |                  | VII.R             |        |                        |                   |                                         |   |   |  |

Originally R19YAL dispensed, on 3-Nov-20 changed to MA18 R19YAL - Earliest session seen: 5503, 5547 MA18 - Earliest session seen: 5676

| 29-Oct-20 | RM Ser. II A012                         | TPM - Mail Rail                | MA18 | 1st Class - Up to 100g   | Mail Rail                 | Collector Strip                                   | Г |   |  |
|-----------|-----------------------------------------|--------------------------------|------|--------------------------|---------------------------|---------------------------------------------------|---|---|--|
|           |                                         |                                | MA17 | 1st Large - Up to 100g   |                           | Only issued at The Postal Museum London           |   |   |  |
|           | \$5000000000000000000000000000000000000 |                                |      | Euro 20g / World 10g     |                           | From 29-Oct-20 to                                 |   |   |  |
|           | 1st Class                               | 0 10                           |      | Euro 100g / World 20g    |                           | Datastring: BOGB20 A012                           |   |   |  |
|           | up to 100g                              |                                |      | World 100g - Zone 1&3    |                           |                                                   |   |   |  |
|           |                                         |                                |      | World 100g - Zone 2      |                           |                                                   | L |   |  |
|           | Mail Rail<br>BOGB20 A012-1892-          | 073 Peri Office Handon Ralls 3 |      | Kinsk A012 re-designated | Mail Pail and temporarily | re-located in the entrance hall of the Postal Mus | - | m |  |