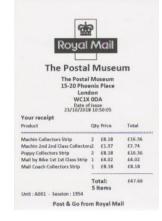

Only seen at session No 6624 - As a collector set (in 6 x 1½ stamps, all cut) Only seen at sessions No 6623 & 6625 - 1st Class only

| 25-Jul-17 | RM Ser. II A001+     | The Postal Museum | MA17 | 1st Class - Up to 100g | The Postal Museum | Collectors Strip of 6 x 1st Class             |
|-----------|----------------------|-------------------|------|------------------------|-------------------|-----------------------------------------------|
|           |                      |                   |      | 1st Large - Up to 100g | Official Opening  | Only issued at The Postal Museum London       |
|           | 1st Class            |                   |      | Euro 20g / World 10g   |                   | On 25-Jul-17 for one day only , and from      |
|           | <b>《新兴的文学》是《李老师》</b> | O is              |      | Europe - Up to 100g    |                   | 28-Jul-17 following the public opening, until |
|           | up to 100g           |                   |      | Worldwide - Up to 20g  |                   | 12-Sep-17                                     |
|           | The Postal Museur    |                   |      | Worldwide - Up to 100g |                   | Datastring: B7GB17 A001                       |

Worldwide - Up to 100g

From 10.00-17.00 on 25-Jul-17 the museum provided exclusive access to the Post & Go for one day only to give collectors an early opportunity to purchase its new 'official opening' overprint in advance of the public opening. The machine is available 7 days a week from 28-Jul-17 when the museum fully opened