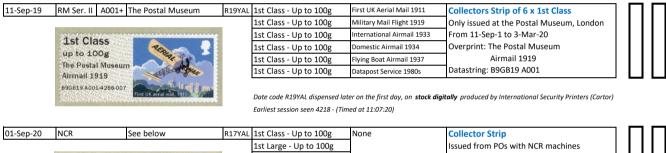

## Royal Mail Heritage - Mail by Air - FS 35

Design: Osborne Ross Illustrator: Andrew Davidson

Images printed in Gravure by International Security Printers, service indicator and datastring printed thermally at point of sale.