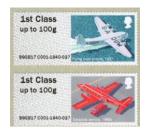

## Royal Mail Heritage - Mail by Air - FS 35

Design: Osborne Ross Illustrator: Andrew Davidson

Images printed in Gravure by International Security Printers, service indicator and datastring printed thermally at point of sale.