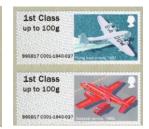

## Royal Mail Heritage - Mail by Air - FS 35

Design: Osborne Ross Illustrator: Andrew Davidson

Images printed in Gravure by International Security Printers, service indicator and datastring printed thermally at point of sale.