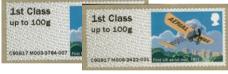

## Royal Mail Heritage - Mail by Air - FS 35

Design: Osborne Ross Illustrator: Andrew Davidson

Images printed in Gravure by International Security Printers, service indicator and datastring printed thermally at point of sale.