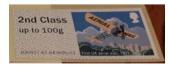

## Royal Mail Heritage - Mail by Air - FS 35

Design: Osborne Ross Illustrator: Andrew Davidson

Images printed in Gravure by International Security Printers, service indicator and datastring printed thermally at point of sale.