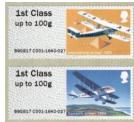

## Royal Mail Heritage - Mail by Air - FS 35

Design: Osborne Ross Illustrator: Andrew Davidson

Images printed in Gravure by International Security Printers, service indicator and datastring printed thermally at point of sale.