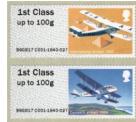

## Royal Mail Heritage - Mail by Air - FS 35

Design: Osborne Ross Illustrator: Andrew Davidson

Images printed in Gravure by International Security Printers, service indicator and datastring printed thermally at point of sale.