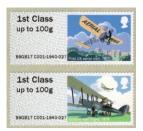

## Royal Mail Heritage - Mail by Air - FS 35

Design: Osborne Ross Illustrator: Andrew Davidson

Images printed in Gravure by International Security Printers, service indicator and datastring printed thermally at point of sale.