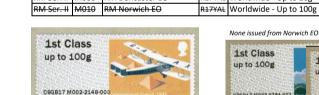

## Royal Mail Heritage - Mail by Air - FS 35

Design: Osborne Ross Illustrator: Andrew Davidson

Images printed in Gravure by International Security Printers, service indicator and datastring printed thermally at point of sale.