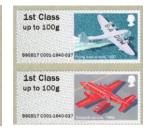

## Royal Mail Heritage - Mail by Air - FS 35

Design: Osborne Ross Illustrator: Andrew Davidson

Images printed in Gravure by International Security Printers, service indicator and datastring printed thermally at point of sale.