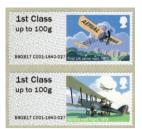

## Royal Mail Heritage - Mail by Air - FS 35

Design: Osborne Ross Illustrator: Andrew Davidson

Images printed in Gravure by International Security Printers, service indicator and datastring printed thermally at point of sale.