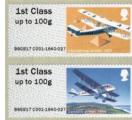

## Royal Mail Heritage - Mail by Air - FS 35

Design: Osborne Ross Illustrator: Andrew Davidson

Images printed in Gravure by International Security Printers, service indicator and datastring printed thermally at point of sale.