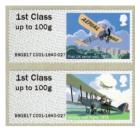

## Royal Mail Heritage - Mail by Air - FS 35

Design: Osborne Ross Illustrator: Andrew Davidson

Images printed in Gravure by International Security Printers, service indicator and datastring printed thermally at point of sale.