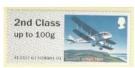

## Royal Mail Heritage - Mail by Air - FS 35

Design: Osborne Ross Illustrator: Andrew Davidson

Images printed in Gravure by International Security Printers, service indicator and datastring printed thermally at point of sale.