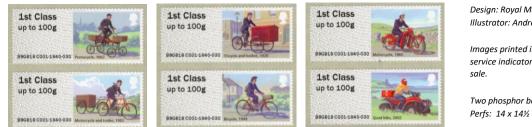

## Royal Mail Heritage - Mail by Bike - FS 38

Design: Royal Mail Group Ltd Illustrator: Andrew Davidson

Images printed in Gravure by International Security Printers, service indicator and datastring printed thermally at point of

Two phosphor bands Perfs: 14 x 14½ (simulated)

Stamp Size: 56mm x 25mm

| KD)   |                 | l l              | Vachine                   | Date   | Values                                                                                                                                                                                                                                                                                                                                                                                                                                                                        | Description / Overprint                                                                                                                                                                                                                                                                                                                                                                                                                                          | Remarks                             |
|-------|-----------------|------------------|---------------------------|--------|-------------------------------------------------------------------------------------------------------------------------------------------------------------------------------------------------------------------------------------------------------------------------------------------------------------------------------------------------------------------------------------------------------------------------------------------------------------------------------|------------------------------------------------------------------------------------------------------------------------------------------------------------------------------------------------------------------------------------------------------------------------------------------------------------------------------------------------------------------------------------------------------------------------------------------------------------------|-------------------------------------|
|       | Туре            | No.              | Location                  | Code   |                                                                                                                                                                                                                                                                                                                                                                                                                                                                               |                                                                                                                                                                                                                                                                                                                                                                                                                                                                  |                                     |
|       |                 | 0                |                           |        |                                                                                                                                                                                                                                                                                                                                                                                                                                                                               |                                                                                                                                                                                                                                                                                                                                                                                                                                                                  | 1                                   |
| ep-18 | RM Ser. II      | C001             | Tallents House            | R18YAL | 1st Class - Up to 100g                                                                                                                                                                                                                                                                                                                                                                                                                                                        | Pentacycle - 1882                                                                                                                                                                                                                                                                                                                                                                                                                                                | Issued in Presentation Pack - P&G 3 |
|       |                 |                  |                           |        | 1st Class - Up to 100g                                                                                                                                                                                                                                                                                                                                                                                                                                                        | Motorcycle & Trailer -1902                                                                                                                                                                                                                                                                                                                                                                                                                                       | PO Code ZS 052                      |
|       | 1st Cl          | 225              |                           | 1      | 1st Class - Up to 100g                                                                                                                                                                                                                                                                                                                                                                                                                                                        | Tricycle & Basket - 1920                                                                                                                                                                                                                                                                                                                                                                                                                                         | Also on RM FDC                      |
|       | LASSANDS 105707 | Contraction (19) | and the second second     |        | 1st Class - Up to 100g                                                                                                                                                                                                                                                                                                                                                                                                                                                        | Bicycle - 1949                                                                                                                                                                                                                                                                                                                                                                                                                                                   | Datastring: B9GB18 C001-1840-030    |
|       | up to 1         | oog              |                           |        | 1st Class - Up to 100g                                                                                                                                                                                                                                                                                                                                                                                                                                                        | Motorcycle - 1956                                                                                                                                                                                                                                                                                                                                                                                                                                                | _                                   |
|       |                 |                  | F                         |        | 1st Class - Up to 100g                                                                                                                                                                                                                                                                                                                                                                                                                                                        | Quad Bike - 2002                                                                                                                                                                                                                                                                                                                                                                                                                                                 |                                     |
|       | 896818 CO       | 01-1840-0        | 30 Pentacycle, 1882       |        | -                                                                                                                                                                                                                                                                                                                                                                                                                                                                             |                                                                                                                                                                                                                                                                                                                                                                                                                                                                  |                                     |
| ep-18 | NCR             |                  | Nationwide                | R18YAL | 1st Class - Up to 100g                                                                                                                                                                                                                                                                                                                                                                                                                                                        | Pentacycle - 1882                                                                                                                                                                                                                                                                                                                                                                                                                                                | Collectors Strip                    |
|       |                 |                  |                           |        | 1st Large - Up to 100g                                                                                                                                                                                                                                                                                                                                                                                                                                                        | Motorcycle & Trailer -1902                                                                                                                                                                                                                                                                                                                                                                                                                                       | Issued from POs with NCR machines   |
|       | 1993            |                  | 0 0 -                     | T.     | Euro 20g / World 10g                                                                                                                                                                                                                                                                                                                                                                                                                                                          | Tricycle & Basket - 1920                                                                                                                                                                                                                                                                                                                                                                                                                                         |                                     |
|       | 1st C           |                  |                           |        | Europe - Up to 100g                                                                                                                                                                                                                                                                                                                                                                                                                                                           | Bicycle - 1949                                                                                                                                                                                                                                                                                                                                                                                                                                                   | 4                                   |
|       | up to           | 100g             |                           |        | Worldwide - Up to 20g                                                                                                                                                                                                                                                                                                                                                                                                                                                         | Motorcycle - 1956                                                                                                                                                                                                                                                                                                                                                                                                                                                | 4                                   |
|       |                 |                  | () SHI                    |        | Worldwide - Up to 100g                                                                                                                                                                                                                                                                                                                                                                                                                                                        | Quad Bike - 2002                                                                                                                                                                                                                                                                                                                                                                                                                                                 |                                     |
|       | 026003.6        | 7 097894 (       | Tricycle and basket, 1920 |        | First seen (by error) on 22-Aug-                                                                                                                                                                                                                                                                                                                                                                                                                                              | 18 from Romford PO (208026)                                                                                                                                                                                                                                                                                                                                                                                                                                      |                                     |
| ep-18 | NCR             |                  | Nationwide                | R18YAL | 1st Class - Up to 100g                                                                                                                                                                                                                                                                                                                                                                                                                                                        | Pentacycle - 1882                                                                                                                                                                                                                                                                                                                                                                                                                                                | Issued from POs with NCR machines   |
|       |                 |                  |                           |        | 1st Class - Up to 100g                                                                                                                                                                                                                                                                                                                                                                                                                                                        | Motorcycle & Trailer -1902                                                                                                                                                                                                                                                                                                                                                                                                                                       |                                     |
|       |                 |                  |                           |        | 1st Class - Up to 100g                                                                                                                                                                                                                                                                                                                                                                                                                                                        | Tricycle & Basket - 1920                                                                                                                                                                                                                                                                                                                                                                                                                                         |                                     |
|       |                 |                  |                           |        | 1st Class - Up to 100g                                                                                                                                                                                                                                                                                                                                                                                                                                                        | Bicycle - 1949                                                                                                                                                                                                                                                                                                                                                                                                                                                   |                                     |
|       |                 |                  |                           |        | 1st Class - Up to 100g                                                                                                                                                                                                                                                                                                                                                                                                                                                        | Motorcycle - 1956                                                                                                                                                                                                                                                                                                                                                                                                                                                |                                     |
|       |                 |                  |                           |        | 1st Class - Up to 100g                                                                                                                                                                                                                                                                                                                                                                                                                                                        | Quad Bike - 2002                                                                                                                                                                                                                                                                                                                                                                                                                                                 |                                     |
|       | 1               |                  |                           | 1      |                                                                                                                                                                                                                                                                                                                                                                                                                                                                               |                                                                                                                                                                                                                                                                                                                                                                                                                                                                  | 1                                   |
| ep-18 | NCR             |                  | Nationwide                | R18YAL | 1st Large - Up to 100g                                                                                                                                                                                                                                                                                                                                                                                                                                                        | Pentacycle - 1882                                                                                                                                                                                                                                                                                                                                                                                                                                                | Issued from POs with NCR machines   |
|       |                 |                  |                           |        | 1st Large - Up to 100g                                                                                                                                                                                                                                                                                                                                                                                                                                                        | Motorcycle & Trailer -1902                                                                                                                                                                                                                                                                                                                                                                                                                                       | 4                                   |
|       |                 |                  |                           |        | 1st Large - Up to 100g                                                                                                                                                                                                                                                                                                                                                                                                                                                        | Tricycle & Basket - 1920                                                                                                                                                                                                                                                                                                                                                                                                                                         | _                                   |
|       |                 |                  |                           |        | 1st Large - Up to 100g                                                                                                                                                                                                                                                                                                                                                                                                                                                        | Bicycle - 1949                                                                                                                                                                                                                                                                                                                                                                                                                                                   |                                     |
|       |                 |                  |                           |        | 1st Large - Up to 100g                                                                                                                                                                                                                                                                                                                                                                                                                                                        | Motorcycle - 1956                                                                                                                                                                                                                                                                                                                                                                                                                                                |                                     |
|       |                 |                  |                           |        | 1st Large - Up to 100g                                                                                                                                                                                                                                                                                                                                                                                                                                                        | Quad Bike - 2002                                                                                                                                                                                                                                                                                                                                                                                                                                                 |                                     |
| on 10 |                 |                  | Nationwide                | D10VAL | Fure 20g / World 10g                                                                                                                                                                                                                                                                                                                                                                                                                                                          | D                                                                                                                                                                                                                                                                                                                                                                                                                                                                |                                     |
| ep-18 | NCR             |                  | Nationwide                | RISTAL | Euro 20g / World 10g<br>Euro 20g / World 10g                                                                                                                                                                                                                                                                                                                                                                                                                                  | Pentacycle - 1882                                                                                                                                                                                                                                                                                                                                                                                                                                                | Issued from POs with NCR machines   |
|       |                 |                  |                           |        | Euro 20g / World 10g                                                                                                                                                                                                                                                                                                                                                                                                                                                          | Motorcycle & Trailer -1902                                                                                                                                                                                                                                                                                                                                                                                                                                       | _                                   |
|       |                 |                  |                           |        |                                                                                                                                                                                                                                                                                                                                                                                                                                                                               | Tricycle & Basket - 1920                                                                                                                                                                                                                                                                                                                                                                                                                                         | _                                   |
|       |                 |                  |                           |        | Euro 20g / World 10g                                                                                                                                                                                                                                                                                                                                                                                                                                                          | Bicycle - 1949                                                                                                                                                                                                                                                                                                                                                                                                                                                   | 4                                   |
|       |                 |                  |                           |        | Euro 20g / World 10g                                                                                                                                                                                                                                                                                                                                                                                                                                                          | Materovale 1050                                                                                                                                                                                                                                                                                                                                                                                                                                                  |                                     |
|       |                 |                  |                           |        | Euro 20g / World 10g                                                                                                                                                                                                                                                                                                                                                                                                                                                          | Motorcycle - 1956                                                                                                                                                                                                                                                                                                                                                                                                                                                | -                                   |
|       |                 |                  |                           |        | Euro 20g / World 10g<br>Euro 20g / World 10g                                                                                                                                                                                                                                                                                                                                                                                                                                  | Motorcycle - 1956<br>Quad Bike - 2002                                                                                                                                                                                                                                                                                                                                                                                                                            |                                     |
| en-18 | NCP             |                  | Nationwide                | R18VAI | Euro 20g / World 10g                                                                                                                                                                                                                                                                                                                                                                                                                                                          | Quad Bike - 2002                                                                                                                                                                                                                                                                                                                                                                                                                                                 | liceupd from DOc with NICD mashing  |
| ep-18 | NCR             |                  | Nationwide                | R18YAL | Euro 20g / World 10g<br>Europe - Up to 100g                                                                                                                                                                                                                                                                                                                                                                                                                                   | Quad Bike - 2002<br>Pentacycle - 1882                                                                                                                                                                                                                                                                                                                                                                                                                            | Issued from POs with NCR machines   |
| ep-18 | NCR             |                  | Nationwide                | R18YAL | Euro 20g / World 10g<br>Europe - Up to 100g<br>Europe - Up to 100g                                                                                                                                                                                                                                                                                                                                                                                                            | Quad Bike - 2002<br>Pentacycle - 1882<br>Motorcycle & Trailer -1902                                                                                                                                                                                                                                                                                                                                                                                              | Issued from POs with NCR machines   |
| ep-18 | NCR             |                  | Nationwide                | R18YAL | Euro 20g / World 10g<br>Europe - Up to 100g<br>Europe - Up to 100g<br>Europe - Up to 100g                                                                                                                                                                                                                                                                                                                                                                                     | Quad Bike - 2002<br>Pentacycle - 1882<br>Motorcycle & Trailer -1902<br>Tricycle & Basket - 1920                                                                                                                                                                                                                                                                                                                                                                  | Issued from POs with NCR machines   |
| ep-18 | NCR             |                  | Nationwide                | R18YAL | Euro 20g / World 10g<br>Europe - Up to 100g<br>Europe - Up to 100g<br>Europe - Up to 100g<br>Europe - Up to 100g                                                                                                                                                                                                                                                                                                                                                              | Quad Bike - 2002<br>Pentacycle - 1882<br>Motorcycle & Trailer -1902<br>Tricycle & Basket - 1920<br>Bicycle - 1949                                                                                                                                                                                                                                                                                                                                                | Issued from POs with NCR machines   |
| ep-18 | NCR             |                  | Nationwide                | R18YAL | Euro 20g / World 10g<br>Europe - Up to 100g<br>Europe - Up to 100g<br>Europe - Up to 100g<br>Europe - Up to 100g<br>Europe - Up to 100g                                                                                                                                                                                                                                                                                                                                       | Quad Bike - 2002<br>Pentacycle - 1882<br>Motorcycle & Trailer -1902<br>Tricycle & Basket - 1920<br>Bicycle - 1949<br>Motorcycle - 1956                                                                                                                                                                                                                                                                                                                           | Issued from POs with NCR machines   |
| ep-18 | NCR             |                  | Nationwide                | R18YAL | Euro 20g / World 10g<br>Europe - Up to 100g<br>Europe - Up to 100g<br>Europe - Up to 100g<br>Europe - Up to 100g                                                                                                                                                                                                                                                                                                                                                              | Quad Bike - 2002<br>Pentacycle - 1882<br>Motorcycle & Trailer -1902<br>Tricycle & Basket - 1920<br>Bicycle - 1949                                                                                                                                                                                                                                                                                                                                                | Issued from POs with NCR machines   |
| ep-18 |                 |                  | Nationwide                | R18YAL | Euro 20g / World 10g<br>Europe - Up to 100g<br>Europe - Up to 100g<br>Europe - Up to 100g<br>Europe - Up to 100g<br>Europe - Up to 100g                                                                                                                                                                                                                                                                                                                                       | Quad Bike - 2002<br>Pentacycle - 1882<br>Motorcycle & Trailer -1902<br>Tricycle & Basket - 1920<br>Bicycle - 1949<br>Motorcycle - 1956<br>Quad Bike - 2002                                                                                                                                                                                                                                                                                                       |                                     |
|       | NCR             |                  |                           |        | Euro 20g / World 10g<br>Europe - Up to 100g<br>Europe - Up to 100g                                                                                                                                                                                                                                                                                                                | Quad Bike - 2002<br>Pentacycle - 1882<br>Motorcycle & Trailer -1902<br>Tricycle & Basket - 1920<br>Bicycle - 1949<br>Motorcycle - 1956                                                                                                                                                                                                                                                                                                                           | Issued from POs with NCR machines   |
|       |                 |                  |                           |        | Euro 20g / World 10g<br>Europe - Up to 100g<br>Europe - Up to 100g<br>Worldwide - Up to 20g                                                                                                                                                                                                                                                                                       | Quad Bike - 2002<br>Pentacycle - 1882<br>Motorcycle & Trailer -1902<br>Tricycle & Basket - 1920<br>Bicycle - 1949<br>Motorcycle - 1956<br>Quad Bike - 2002<br>Pentacycle - 1882<br>Motorcycle & Trailer -1902                                                                                                                                                                                                                                                    |                                     |
|       |                 |                  |                           |        | Euro 20g / World 10g<br>Europe - Up to 100g<br>Europe - Up to 100g<br>Worldwide - Up to 20g<br>Worldwide - Up to 20g                                                                                                                                                                                                                                                              | Quad Bike - 2002<br>Pentacycle - 1882<br>Motorcycle & Trailer -1902<br>Tricycle & Basket - 1920<br>Bicycle - 1949<br>Motorcycle - 1956<br>Quad Bike - 2002<br>Pentacycle - 1882<br>Motorcycle & Trailer -1902<br>Tricycle & Basket - 1920                                                                                                                                                                                                                        |                                     |
|       |                 |                  |                           |        | Euro 20g / World 10g<br>Europe - Up to 100g<br>Europe - Up to 100g<br>Worldwide - Up to 20g<br>Worldwide - Up to 20g<br>Worldwide - Up to 20g                                                                                                                                                                                                                                     | Quad Bike - 2002<br>Pentacycle - 1882<br>Motorcycle & Trailer -1902<br>Tricycle & Basket - 1920<br>Bicycle - 1949<br>Motorcycle - 1956<br>Quad Bike - 2002<br>Pentacycle - 1882<br>Motorcycle & Trailer -1902<br>Tricycle & Basket - 1920<br>Bicycle - 1949                                                                                                                                                                                                      |                                     |
|       |                 |                  |                           |        | Euro 20g / World 10g<br>Europe - Up to 100g<br>Europe - Up to 100g<br>Worldwide - Up to 20g<br>Worldwide - Up to 20g<br>Worldwide - Up to 20g<br>Worldwide - Up to 20g<br>Worldwide - Up to 20g                                                                                                                                                                                   | Quad Bike - 2002<br>Pentacycle - 1882<br>Motorcycle & Trailer -1902<br>Tricycle & Basket - 1920<br>Bicycle - 1949<br>Motorcycle - 1956<br>Quad Bike - 2002<br>Pentacycle - 1882<br>Motorcycle & Trailer -1902<br>Tricycle & Basket - 1920<br>Bicycle - 1949<br>Motorcycle - 1956                                                                                                                                                                                 |                                     |
|       |                 |                  |                           |        | Euro 20g / World 10g<br>Europe - Up to 100g<br>Europe - Up to 100g<br>Worldwide - Up to 20g<br>Worldwide - Up to 20g<br>Worldwide - Up to 20g<br>Worldwide - Up to 20g                                                                                                                                                                                                            | Quad Bike - 2002<br>Pentacycle - 1882<br>Motorcycle & Trailer -1902<br>Tricycle & Basket - 1920<br>Bicycle - 1949<br>Motorcycle - 1956<br>Quad Bike - 2002<br>Pentacycle - 1882<br>Motorcycle & Trailer -1902<br>Tricycle & Basket - 1920<br>Bicycle - 1949                                                                                                                                                                                                      |                                     |
| ep-18 | NCR             |                  |                           |        | Euro 20g / World 10g<br>Europe - Up to 100g<br>Europe - Up to 100g<br>Worldwide - Up to 20g<br>Worldwide - Up to 20g<br>Worldwide - Up to 20g<br>Worldwide - Up to 20g<br>Worldwide - Up to 20g                                                                                                                                                                                   | Quad Bike - 2002<br>Pentacycle - 1882<br>Motorcycle & Trailer -1902<br>Tricycle & Basket - 1920<br>Bicycle - 1949<br>Motorcycle - 1956<br>Quad Bike - 2002<br>Pentacycle & Trailer -1902<br>Tricycle & Basket - 1920<br>Bicycle - 1949<br>Motorcycle - 1956<br>Quad Bike - 2002                                                                                                                                                                                  | Issued from POs with NCR machines   |
|       |                 |                  | Nationwide                | R18YAL | Euro 20g / World 10g<br>Europe - Up to 100g<br>Europe - Up to 100g<br>Worldwide - Up to 20g<br>Worldwide - Up to 20g                                                                                                                                 | Quad Bike - 2002<br>Pentacycle - 1882<br>Motorcycle & Trailer -1902<br>Tricycle & Basket - 1920<br>Bicycle - 1949<br>Motorcycle - 1956<br>Quad Bike - 2002<br>Pentacycle - 1882<br>Motorcycle & Basket - 1920<br>Bicycle - 1949<br>Motorcycle - 1956<br>Quad Bike - 2002<br>Pentacycle - 1882                                                                                                                                                                    |                                     |
| ep-18 | NCR             |                  | Nationwide                | R18YAL | Euro 20g / World 10g<br>Europe - Up to 100g<br>Europe - Up to 100g<br>Worldwide - Up to 20g<br>Worldwide - Up to 20g                                                                               | Quad Bike - 2002<br>Pentacycle - 1882<br>Motorcycle & Trailer -1902<br>Tricycle & Basket - 1920<br>Bicycle - 1949<br>Motorcycle - 1956<br>Quad Bike - 2002<br>Pentacycle - 1882<br>Motorcycle & Trailer -1902<br>Tricycle & Basket - 1920<br>Bicycle - 1949<br>Motorcycle - 1956<br>Quad Bike - 2002<br>Pentacycle - 1882<br>Motorcycle - 1882<br>Motorcycle & Trailer -1902                                                                                     | Issued from POs with NCR machines   |
| ep-18 | NCR             |                  | Nationwide                | R18YAL | Euro 20g / World 10g<br>Europe - Up to 100g<br>Europe - Up to 100g<br>Worldwide - Up to 20g<br>Worldwide - Up to 100g<br>Worldwide - Up to 100g<br>Worldwide - Up to 100g | Quad Bike - 2002<br>Pentacycle - 1882<br>Motorcycle & Trailer -1902<br>Tricycle & Basket - 1920<br>Bicycle - 1949<br>Motorcycle - 1956<br>Quad Bike - 2002<br>Pentacycle - 1882<br>Motorcycle & Trailer -1902<br>Tricycle & Basket - 1920<br>Bicycle - 1949<br>Motorcycle - 1956<br>Quad Bike - 2002<br>Pentacycle - 1882<br>Motorcycle - 1882<br>Motorcycle & Trailer -1902<br>Tricycle & Trailer -1902<br>Tricycle & Trailer -1902<br>Tricycle & Basket - 1920 | Issued from POs with NCR machines   |
| ep-18 | NCR             |                  | Nationwide                | R18YAL | Euro 20g / World 10g<br>Europe - Up to 100g<br>Europe - Up to 100g<br>Worldwide - Up to 20g<br>Worldwide - Up to 20g                                                                               | Quad Bike - 2002<br>Pentacycle - 1882<br>Motorcycle & Trailer -1902<br>Tricycle & Basket - 1920<br>Bicycle - 1949<br>Motorcycle - 1956<br>Quad Bike - 2002<br>Pentacycle - 1882<br>Motorcycle & Trailer -1902<br>Tricycle & Basket - 1920<br>Bicycle - 1949<br>Motorcycle - 1956<br>Quad Bike - 2002<br>Pentacycle - 1882<br>Motorcycle - 1882<br>Motorcycle & Trailer -1902                                                                                     | Issued from POs with NCR machines   |