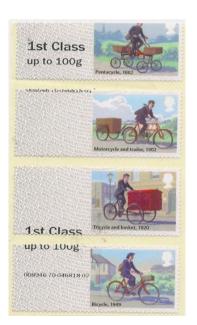

## Royal Mail Heritage - Mail by Bike - FS 38

Design: Royal Mail Group Ltd Illustrator: Andrew Davidson

Images printed in Gravure by International Security Printers, service indicator and datastring printed thermally at point of

Two phosphor bands Perfs: 14 x 14½ (simulated)

Stamp Size: 56mm x 25mm

| KD)   |                 | l l              | Vachine                   | Date   | Values                                                                                                                                                                                                                                                                                                                                                                                                                                                                        | Description / Overprint                                                                                                                                                                                                                                                                                                                                                                                                                                          | Remarks                             |
|-------|-----------------|------------------|---------------------------|--------|-------------------------------------------------------------------------------------------------------------------------------------------------------------------------------------------------------------------------------------------------------------------------------------------------------------------------------------------------------------------------------------------------------------------------------------------------------------------------------|------------------------------------------------------------------------------------------------------------------------------------------------------------------------------------------------------------------------------------------------------------------------------------------------------------------------------------------------------------------------------------------------------------------------------------------------------------------|-------------------------------------|
|       | Туре            | No.              | Location                  | Code   |                                                                                                                                                                                                                                                                                                                                                                                                                                                                               |                                                                                                                                                                                                                                                                                                                                                                                                                                                                  |                                     |
|       |                 | 0                |                           |        |                                                                                                                                                                                                                                                                                                                                                                                                                                                                               |                                                                                                                                                                                                                                                                                                                                                                                                                                                                  | 1                                   |
| ep-18 | RM Ser. II      | C001             | Tallents House            | R18YAL | 1st Class - Up to 100g                                                                                                                                                                                                                                                                                                                                                                                                                                                        | Pentacycle - 1882                                                                                                                                                                                                                                                                                                                                                                                                                                                | Issued in Presentation Pack - P&G 3 |
|       |                 |                  |                           |        | 1st Class - Up to 100g                                                                                                                                                                                                                                                                                                                                                                                                                                                        | Motorcycle & Trailer -1902                                                                                                                                                                                                                                                                                                                                                                                                                                       | PO Code ZS 052                      |
|       | 1st Cl          | 225              |                           | 1      | 1st Class - Up to 100g                                                                                                                                                                                                                                                                                                                                                                                                                                                        | Tricycle & Basket - 1920                                                                                                                                                                                                                                                                                                                                                                                                                                         | Also on RM FDC                      |
|       | LASSANDS 105707 | Contraction (19) | and the second second     |        | 1st Class - Up to 100g                                                                                                                                                                                                                                                                                                                                                                                                                                                        | Bicycle - 1949                                                                                                                                                                                                                                                                                                                                                                                                                                                   | Datastring: B9GB18 C001-1840-030    |
|       | up to 1         | oog              |                           |        | 1st Class - Up to 100g                                                                                                                                                                                                                                                                                                                                                                                                                                                        | Motorcycle - 1956                                                                                                                                                                                                                                                                                                                                                                                                                                                | _                                   |
|       |                 |                  | F                         |        | 1st Class - Up to 100g                                                                                                                                                                                                                                                                                                                                                                                                                                                        | Quad Bike - 2002                                                                                                                                                                                                                                                                                                                                                                                                                                                 |                                     |
|       | 896818 CO       | 01-1840-0        | 30 Pentacycle, 1882       |        | -                                                                                                                                                                                                                                                                                                                                                                                                                                                                             |                                                                                                                                                                                                                                                                                                                                                                                                                                                                  |                                     |
| ep-18 | NCR             |                  | Nationwide                | R18YAL | 1st Class - Up to 100g                                                                                                                                                                                                                                                                                                                                                                                                                                                        | Pentacycle - 1882                                                                                                                                                                                                                                                                                                                                                                                                                                                | Collectors Strip                    |
|       |                 |                  |                           |        | 1st Large - Up to 100g                                                                                                                                                                                                                                                                                                                                                                                                                                                        | Motorcycle & Trailer -1902                                                                                                                                                                                                                                                                                                                                                                                                                                       | Issued from POs with NCR machines   |
|       | 1993            |                  | 0 0 -                     | T.     | Euro 20g / World 10g                                                                                                                                                                                                                                                                                                                                                                                                                                                          | Tricycle & Basket - 1920                                                                                                                                                                                                                                                                                                                                                                                                                                         |                                     |
|       | 1st C           |                  |                           |        | Europe - Up to 100g                                                                                                                                                                                                                                                                                                                                                                                                                                                           | Bicycle - 1949                                                                                                                                                                                                                                                                                                                                                                                                                                                   | 4                                   |
|       | up to           | 100g             |                           |        | Worldwide - Up to 20g                                                                                                                                                                                                                                                                                                                                                                                                                                                         | Motorcycle - 1956                                                                                                                                                                                                                                                                                                                                                                                                                                                | 4                                   |
|       |                 |                  | () SHI                    |        | Worldwide - Up to 100g                                                                                                                                                                                                                                                                                                                                                                                                                                                        | Quad Bike - 2002                                                                                                                                                                                                                                                                                                                                                                                                                                                 |                                     |
|       | 026003.6        | 7 097894 (       | Tricycle and basket, 1920 |        | First seen (by error) on 22-Aug-                                                                                                                                                                                                                                                                                                                                                                                                                                              | 18 from Romford PO (208026)                                                                                                                                                                                                                                                                                                                                                                                                                                      |                                     |
| ep-18 | NCR             |                  | Nationwide                | R18YAL | 1st Class - Up to 100g                                                                                                                                                                                                                                                                                                                                                                                                                                                        | Pentacycle - 1882                                                                                                                                                                                                                                                                                                                                                                                                                                                | Issued from POs with NCR machines   |
|       |                 |                  |                           |        | 1st Class - Up to 100g                                                                                                                                                                                                                                                                                                                                                                                                                                                        | Motorcycle & Trailer -1902                                                                                                                                                                                                                                                                                                                                                                                                                                       |                                     |
|       |                 |                  |                           |        | 1st Class - Up to 100g                                                                                                                                                                                                                                                                                                                                                                                                                                                        | Tricycle & Basket - 1920                                                                                                                                                                                                                                                                                                                                                                                                                                         |                                     |
|       |                 |                  |                           |        | 1st Class - Up to 100g                                                                                                                                                                                                                                                                                                                                                                                                                                                        | Bicycle - 1949                                                                                                                                                                                                                                                                                                                                                                                                                                                   |                                     |
|       |                 |                  |                           |        | 1st Class - Up to 100g                                                                                                                                                                                                                                                                                                                                                                                                                                                        | Motorcycle - 1956                                                                                                                                                                                                                                                                                                                                                                                                                                                |                                     |
|       |                 |                  |                           |        | 1st Class - Up to 100g                                                                                                                                                                                                                                                                                                                                                                                                                                                        | Quad Bike - 2002                                                                                                                                                                                                                                                                                                                                                                                                                                                 |                                     |
|       | 1               |                  |                           | 1      |                                                                                                                                                                                                                                                                                                                                                                                                                                                                               |                                                                                                                                                                                                                                                                                                                                                                                                                                                                  | 1                                   |
| ep-18 | NCR             |                  | Nationwide                | R18YAL | 1st Large - Up to 100g                                                                                                                                                                                                                                                                                                                                                                                                                                                        | Pentacycle - 1882                                                                                                                                                                                                                                                                                                                                                                                                                                                | Issued from POs with NCR machines   |
|       |                 |                  |                           |        | 1st Large - Up to 100g                                                                                                                                                                                                                                                                                                                                                                                                                                                        | Motorcycle & Trailer -1902                                                                                                                                                                                                                                                                                                                                                                                                                                       | 4                                   |
|       |                 |                  |                           |        | 1st Large - Up to 100g                                                                                                                                                                                                                                                                                                                                                                                                                                                        | Tricycle & Basket - 1920                                                                                                                                                                                                                                                                                                                                                                                                                                         | _                                   |
|       |                 |                  |                           |        | 1st Large - Up to 100g                                                                                                                                                                                                                                                                                                                                                                                                                                                        | Bicycle - 1949                                                                                                                                                                                                                                                                                                                                                                                                                                                   |                                     |
|       |                 |                  |                           |        | 1st Large - Up to 100g                                                                                                                                                                                                                                                                                                                                                                                                                                                        | Motorcycle - 1956                                                                                                                                                                                                                                                                                                                                                                                                                                                |                                     |
|       |                 |                  |                           |        | 1st Large - Up to 100g                                                                                                                                                                                                                                                                                                                                                                                                                                                        | Quad Bike - 2002                                                                                                                                                                                                                                                                                                                                                                                                                                                 |                                     |
| on 10 |                 |                  | Nationwide                | D10VAL | Fure 20g / World 10g                                                                                                                                                                                                                                                                                                                                                                                                                                                          | D                                                                                                                                                                                                                                                                                                                                                                                                                                                                |                                     |
| ep-18 | NCR             |                  | Nationwide                | RISTAL | Euro 20g / World 10g<br>Euro 20g / World 10g                                                                                                                                                                                                                                                                                                                                                                                                                                  | Pentacycle - 1882                                                                                                                                                                                                                                                                                                                                                                                                                                                | Issued from POs with NCR machines   |
|       |                 |                  |                           |        | Euro 20g / World 10g                                                                                                                                                                                                                                                                                                                                                                                                                                                          | Motorcycle & Trailer -1902                                                                                                                                                                                                                                                                                                                                                                                                                                       | _                                   |
|       |                 |                  |                           |        |                                                                                                                                                                                                                                                                                                                                                                                                                                                                               | Tricycle & Basket - 1920                                                                                                                                                                                                                                                                                                                                                                                                                                         | _                                   |
|       |                 |                  |                           |        | Euro 20g / World 10g                                                                                                                                                                                                                                                                                                                                                                                                                                                          | Bicycle - 1949                                                                                                                                                                                                                                                                                                                                                                                                                                                   | 4                                   |
|       |                 |                  |                           |        | Euro 20g / World 10g                                                                                                                                                                                                                                                                                                                                                                                                                                                          | Materovale 1050                                                                                                                                                                                                                                                                                                                                                                                                                                                  |                                     |
|       |                 |                  |                           |        | Euro 20g / World 10g                                                                                                                                                                                                                                                                                                                                                                                                                                                          | Motorcycle - 1956                                                                                                                                                                                                                                                                                                                                                                                                                                                | -                                   |
|       |                 |                  |                           |        | Euro 20g / World 10g<br>Euro 20g / World 10g                                                                                                                                                                                                                                                                                                                                                                                                                                  | Motorcycle - 1956<br>Quad Bike - 2002                                                                                                                                                                                                                                                                                                                                                                                                                            |                                     |
| en-18 | NCP             |                  | Nationwide                | R18VAI | Euro 20g / World 10g                                                                                                                                                                                                                                                                                                                                                                                                                                                          | Quad Bike - 2002                                                                                                                                                                                                                                                                                                                                                                                                                                                 | liceupd from DOc with NICD mashing  |
| ep-18 | NCR             |                  | Nationwide                | R18YAL | Euro 20g / World 10g<br>Europe - Up to 100g                                                                                                                                                                                                                                                                                                                                                                                                                                   | Quad Bike - 2002<br>Pentacycle - 1882                                                                                                                                                                                                                                                                                                                                                                                                                            | Issued from POs with NCR machines   |
| ep-18 | NCR             |                  | Nationwide                | R18YAL | Euro 20g / World 10g<br>Europe - Up to 100g<br>Europe - Up to 100g                                                                                                                                                                                                                                                                                                                                                                                                            | Quad Bike - 2002<br>Pentacycle - 1882<br>Motorcycle & Trailer -1902                                                                                                                                                                                                                                                                                                                                                                                              | Issued from POs with NCR machines   |
| ep-18 | NCR             |                  | Nationwide                | R18YAL | Euro 20g / World 10g<br>Europe - Up to 100g<br>Europe - Up to 100g<br>Europe - Up to 100g                                                                                                                                                                                                                                                                                                                                                                                     | Quad Bike - 2002<br>Pentacycle - 1882<br>Motorcycle & Trailer -1902<br>Tricycle & Basket - 1920                                                                                                                                                                                                                                                                                                                                                                  | Issued from POs with NCR machines   |
| ep-18 | NCR             |                  | Nationwide                | R18YAL | Euro 20g / World 10g<br>Europe - Up to 100g<br>Europe - Up to 100g<br>Europe - Up to 100g<br>Europe - Up to 100g                                                                                                                                                                                                                                                                                                                                                              | Quad Bike - 2002<br>Pentacycle - 1882<br>Motorcycle & Trailer -1902<br>Tricycle & Basket - 1920<br>Bicycle - 1949                                                                                                                                                                                                                                                                                                                                                | Issued from POs with NCR machines   |
| ep-18 | NCR             |                  | Nationwide                | R18YAL | Euro 20g / World 10g<br>Europe - Up to 100g<br>Europe - Up to 100g<br>Europe - Up to 100g<br>Europe - Up to 100g<br>Europe - Up to 100g                                                                                                                                                                                                                                                                                                                                       | Quad Bike - 2002<br>Pentacycle - 1882<br>Motorcycle & Trailer -1902<br>Tricycle & Basket - 1920<br>Bicycle - 1949<br>Motorcycle - 1956                                                                                                                                                                                                                                                                                                                           | Issued from POs with NCR machines   |
| ep-18 | NCR             |                  | Nationwide                | R18YAL | Euro 20g / World 10g<br>Europe - Up to 100g<br>Europe - Up to 100g<br>Europe - Up to 100g<br>Europe - Up to 100g                                                                                                                                                                                                                                                                                                                                                              | Quad Bike - 2002<br>Pentacycle - 1882<br>Motorcycle & Trailer -1902<br>Tricycle & Basket - 1920<br>Bicycle - 1949                                                                                                                                                                                                                                                                                                                                                | Issued from POs with NCR machines   |
| ep-18 |                 |                  | Nationwide                | R18YAL | Euro 20g / World 10g<br>Europe - Up to 100g<br>Europe - Up to 100g<br>Europe - Up to 100g<br>Europe - Up to 100g<br>Europe - Up to 100g                                                                                                                                                                                                                                                                                                                                       | Quad Bike - 2002<br>Pentacycle - 1882<br>Motorcycle & Trailer -1902<br>Tricycle & Basket - 1920<br>Bicycle - 1949<br>Motorcycle - 1956<br>Quad Bike - 2002                                                                                                                                                                                                                                                                                                       |                                     |
|       | NCR             |                  |                           |        | Euro 20g / World 10g<br>Europe - Up to 100g<br>Europe - Up to 100g                                                                                                                                                                                                                                                                                                                | Quad Bike - 2002<br>Pentacycle - 1882<br>Motorcycle & Trailer -1902<br>Tricycle & Basket - 1920<br>Bicycle - 1949<br>Motorcycle - 1956                                                                                                                                                                                                                                                                                                                           | Issued from POs with NCR machines   |
|       |                 |                  |                           |        | Euro 20g / World 10g<br>Europe - Up to 100g<br>Europe - Up to 100g<br>Worldwide - Up to 20g                                                                                                                                                                                                                                                                                       | Quad Bike - 2002<br>Pentacycle - 1882<br>Motorcycle & Trailer -1902<br>Tricycle & Basket - 1920<br>Bicycle - 1949<br>Motorcycle - 1956<br>Quad Bike - 2002<br>Pentacycle - 1882<br>Motorcycle & Trailer -1902                                                                                                                                                                                                                                                    |                                     |
|       |                 |                  |                           |        | Euro 20g / World 10g<br>Europe - Up to 100g<br>Europe - Up to 100g<br>Worldwide - Up to 20g<br>Worldwide - Up to 20g                                                                                                                                                                                                                                                              | Quad Bike - 2002<br>Pentacycle - 1882<br>Motorcycle & Trailer -1902<br>Tricycle & Basket - 1920<br>Bicycle - 1949<br>Motorcycle - 1956<br>Quad Bike - 2002<br>Pentacycle - 1882<br>Motorcycle & Trailer -1902<br>Tricycle & Basket - 1920                                                                                                                                                                                                                        |                                     |
|       |                 |                  |                           |        | Euro 20g / World 10g<br>Europe - Up to 100g<br>Europe - Up to 100g<br>Worldwide - Up to 20g<br>Worldwide - Up to 20g<br>Worldwide - Up to 20g                                                                                                                                                                                                                                     | Quad Bike - 2002<br>Pentacycle - 1882<br>Motorcycle & Trailer -1902<br>Tricycle & Basket - 1920<br>Bicycle - 1949<br>Motorcycle - 1956<br>Quad Bike - 2002<br>Pentacycle - 1882<br>Motorcycle & Trailer -1902<br>Tricycle & Basket - 1920<br>Bicycle - 1949                                                                                                                                                                                                      |                                     |
|       |                 |                  |                           |        | Euro 20g / World 10g<br>Europe - Up to 100g<br>Europe - Up to 100g<br>Worldwide - Up to 20g<br>Worldwide - Up to 20g<br>Worldwide - Up to 20g<br>Worldwide - Up to 20g<br>Worldwide - Up to 20g                                                                                                                                                                                   | Quad Bike - 2002<br>Pentacycle - 1882<br>Motorcycle & Trailer -1902<br>Tricycle & Basket - 1920<br>Bicycle - 1949<br>Motorcycle - 1956<br>Quad Bike - 2002<br>Pentacycle - 1882<br>Motorcycle & Trailer -1902<br>Tricycle & Basket - 1920<br>Bicycle - 1949<br>Motorcycle - 1956                                                                                                                                                                                 |                                     |
|       |                 |                  |                           |        | Euro 20g / World 10g<br>Europe - Up to 100g<br>Europe - Up to 100g<br>Worldwide - Up to 20g<br>Worldwide - Up to 20g<br>Worldwide - Up to 20g<br>Worldwide - Up to 20g                                                                                                                                                                                                            | Quad Bike - 2002<br>Pentacycle - 1882<br>Motorcycle & Trailer -1902<br>Tricycle & Basket - 1920<br>Bicycle - 1949<br>Motorcycle - 1956<br>Quad Bike - 2002<br>Pentacycle - 1882<br>Motorcycle & Trailer -1902<br>Tricycle & Basket - 1920<br>Bicycle - 1949                                                                                                                                                                                                      |                                     |
| ep-18 | NCR             |                  |                           |        | Euro 20g / World 10g<br>Europe - Up to 100g<br>Europe - Up to 100g<br>Worldwide - Up to 20g<br>Worldwide - Up to 20g<br>Worldwide - Up to 20g<br>Worldwide - Up to 20g<br>Worldwide - Up to 20g                                                                                                                                                                                   | Quad Bike - 2002<br>Pentacycle - 1882<br>Motorcycle & Trailer -1902<br>Tricycle & Basket - 1920<br>Bicycle - 1949<br>Motorcycle - 1956<br>Quad Bike - 2002<br>Pentacycle & Trailer -1902<br>Tricycle & Basket - 1920<br>Bicycle - 1949<br>Motorcycle - 1956<br>Quad Bike - 2002                                                                                                                                                                                  | Issued from POs with NCR machines   |
|       |                 |                  | Nationwide                | R18YAL | Euro 20g / World 10g<br>Europe - Up to 100g<br>Europe - Up to 100g<br>Worldwide - Up to 20g<br>Worldwide - Up to 20g                                                                                                                                 | Quad Bike - 2002<br>Pentacycle - 1882<br>Motorcycle & Trailer -1902<br>Tricycle & Basket - 1920<br>Bicycle - 1949<br>Motorcycle - 1956<br>Quad Bike - 2002<br>Pentacycle - 1882<br>Motorcycle & Basket - 1920<br>Bicycle - 1949<br>Motorcycle - 1956<br>Quad Bike - 2002<br>Pentacycle - 1882                                                                                                                                                                    |                                     |
| ep-18 | NCR             |                  | Nationwide                | R18YAL | Euro 20g / World 10g<br>Europe - Up to 100g<br>Europe - Up to 100g<br>Worldwide - Up to 20g<br>Worldwide - Up to 20g                                                                               | Quad Bike - 2002<br>Pentacycle - 1882<br>Motorcycle & Trailer -1902<br>Tricycle & Basket - 1920<br>Bicycle - 1949<br>Motorcycle - 1956<br>Quad Bike - 2002<br>Pentacycle - 1882<br>Motorcycle & Trailer -1902<br>Tricycle & Basket - 1920<br>Bicycle - 1949<br>Motorcycle - 1956<br>Quad Bike - 2002<br>Pentacycle - 1882<br>Motorcycle - 1882<br>Motorcycle & Trailer -1902                                                                                     | Issued from POs with NCR machines   |
| ep-18 | NCR             |                  | Nationwide                | R18YAL | Euro 20g / World 10g<br>Europe - Up to 100g<br>Europe - Up to 100g<br>Worldwide - Up to 20g<br>Worldwide - Up to 100g<br>Worldwide - Up to 100g<br>Worldwide - Up to 100g | Quad Bike - 2002<br>Pentacycle - 1882<br>Motorcycle & Trailer -1902<br>Tricycle & Basket - 1920<br>Bicycle - 1949<br>Motorcycle - 1956<br>Quad Bike - 2002<br>Pentacycle - 1882<br>Motorcycle & Trailer -1902<br>Tricycle & Basket - 1920<br>Bicycle - 1949<br>Motorcycle - 1956<br>Quad Bike - 2002<br>Pentacycle - 1882<br>Motorcycle - 1882<br>Motorcycle & Trailer -1902<br>Tricycle & Trailer -1902<br>Tricycle & Trailer -1902<br>Tricycle & Basket - 1920 | Issued from POs with NCR machines   |
| ep-18 | NCR             |                  | Nationwide                | R18YAL | Euro 20g / World 10g<br>Europe - Up to 100g<br>Europe - Up to 100g<br>Worldwide - Up to 20g<br>Worldwide - Up to 20g                                                                               | Quad Bike - 2002<br>Pentacycle - 1882<br>Motorcycle & Trailer -1902<br>Tricycle & Basket - 1920<br>Bicycle - 1949<br>Motorcycle - 1956<br>Quad Bike - 2002<br>Pentacycle - 1882<br>Motorcycle & Trailer -1902<br>Tricycle & Basket - 1920<br>Bicycle - 1949<br>Motorcycle - 1956<br>Quad Bike - 2002<br>Pentacycle - 1882<br>Motorcycle - 1882<br>Motorcycle & Trailer -1902                                                                                     | Issued from POs with NCR machines   |