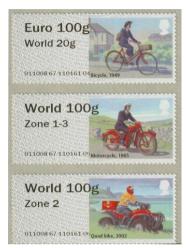

## Royal Mail Heritage - Mail by Bike - FS 38

Euro 20g / World 10g

Euro 100g / World 20g

World 100g / Zone 1-3

World 100g / Zone 2

| Date Issued |      | r   | Machine   | Date   | Values                 | Description / Overprint | Remarks                           |   | ية.  | , | c. |
|-------------|------|-----|-----------|--------|------------------------|-------------------------|-----------------------------------|---|------|---|----|
| (or EKD)    | Туре | No. | Location  | Code   |                        |                         |                                   | • | Mint | Ý | S, |
|             |      |     |           |        |                        |                         |                                   | _ |      |   |    |
| 01-Sep-20   | NCR  |     | See below | R18YAL | 1st Class - Up to 100g | None                    | Collector Strip                   |   |      |   |    |
|             |      |     |           |        | 1st Large - Up to 100g |                         | Issued from POs with NCR machines |   |      |   |    |

Europe

Large 100g

011008 67 114303 0

Worldwide Large 100g

011008 67 114303 0

#### First appearance of new overseas rates

World 100g Zone 1-3 not available as singles only as part of collector strip World 100g Zone 2 not available as singles only as part of collector strip

Only seen for a short time. By error?? At:-