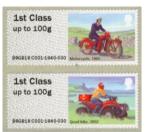

Two phosphor bands Perfs: 14 x 14½ (simulated)

Stamp Size: 56mm x 25mm

| KD)   |                 | l l              | Vachine                   | Date   | Values                                                                                                                                                                                                                                                                                                                                                                                                                                                                        | Description / Overprint                                                                                                                                                                                                                                                                                                                                                                                                                                          | Remarks                             |
|-------|-----------------|------------------|---------------------------|--------|-------------------------------------------------------------------------------------------------------------------------------------------------------------------------------------------------------------------------------------------------------------------------------------------------------------------------------------------------------------------------------------------------------------------------------------------------------------------------------|------------------------------------------------------------------------------------------------------------------------------------------------------------------------------------------------------------------------------------------------------------------------------------------------------------------------------------------------------------------------------------------------------------------------------------------------------------------|-------------------------------------|
|       | Туре            | No.              | Location                  | Code   |                                                                                                                                                                                                                                                                                                                                                                                                                                                                               |                                                                                                                                                                                                                                                                                                                                                                                                                                                                  |                                     |
|       |                 | 0                |                           |        |                                                                                                                                                                                                                                                                                                                                                                                                                                                                               |                                                                                                                                                                                                                                                                                                                                                                                                                                                                  | 1                                   |
| ep-18 | RM Ser. II      | C001             | Tallents House            | R18YAL | 1st Class - Up to 100g                                                                                                                                                                                                                                                                                                                                                                                                                                                        | Pentacycle - 1882                                                                                                                                                                                                                                                                                                                                                                                                                                                | Issued in Presentation Pack - P&G 3 |
|       |                 |                  |                           |        | 1st Class - Up to 100g                                                                                                                                                                                                                                                                                                                                                                                                                                                        | Motorcycle & Trailer -1902                                                                                                                                                                                                                                                                                                                                                                                                                                       | PO Code ZS 052                      |
|       | 1st Cl          | 225              |                           | 1      | 1st Class - Up to 100g                                                                                                                                                                                                                                                                                                                                                                                                                                                        | Tricycle & Basket - 1920                                                                                                                                                                                                                                                                                                                                                                                                                                         | Also on RM FDC                      |
|       | LASSANDS 105707 | Contraction (19) | and the second second     |        | 1st Class - Up to 100g                                                                                                                                                                                                                                                                                                                                                                                                                                                        | Bicycle - 1949                                                                                                                                                                                                                                                                                                                                                                                                                                                   | Datastring: B9GB18 C001-1840-030    |
|       | up to 1         | oog              |                           |        | 1st Class - Up to 100g                                                                                                                                                                                                                                                                                                                                                                                                                                                        | Motorcycle - 1956                                                                                                                                                                                                                                                                                                                                                                                                                                                | _                                   |
|       |                 |                  | F                         |        | 1st Class - Up to 100g                                                                                                                                                                                                                                                                                                                                                                                                                                                        | Quad Bike - 2002                                                                                                                                                                                                                                                                                                                                                                                                                                                 |                                     |
|       | 896818 CO       | 01-1840-0        | 30 Pentacycle, 1882       |        | -                                                                                                                                                                                                                                                                                                                                                                                                                                                                             |                                                                                                                                                                                                                                                                                                                                                                                                                                                                  |                                     |
| ep-18 | NCR             |                  | Nationwide                | R18YAL | 1st Class - Up to 100g                                                                                                                                                                                                                                                                                                                                                                                                                                                        | Pentacycle - 1882                                                                                                                                                                                                                                                                                                                                                                                                                                                | Collectors Strip                    |
|       |                 |                  |                           |        | 1st Large - Up to 100g                                                                                                                                                                                                                                                                                                                                                                                                                                                        | Motorcycle & Trailer -1902                                                                                                                                                                                                                                                                                                                                                                                                                                       | Issued from POs with NCR machines   |
|       | 1993            |                  | 0 0 -                     | T.     | Euro 20g / World 10g                                                                                                                                                                                                                                                                                                                                                                                                                                                          | Tricycle & Basket - 1920                                                                                                                                                                                                                                                                                                                                                                                                                                         |                                     |
|       | 1st C           |                  |                           |        | Europe - Up to 100g                                                                                                                                                                                                                                                                                                                                                                                                                                                           | Bicycle - 1949                                                                                                                                                                                                                                                                                                                                                                                                                                                   | 4                                   |
|       | up to           | 100g             |                           |        | Worldwide - Up to 20g                                                                                                                                                                                                                                                                                                                                                                                                                                                         | Motorcycle - 1956                                                                                                                                                                                                                                                                                                                                                                                                                                                | 4                                   |
|       |                 |                  | () SHI                    |        | Worldwide - Up to 100g                                                                                                                                                                                                                                                                                                                                                                                                                                                        | Quad Bike - 2002                                                                                                                                                                                                                                                                                                                                                                                                                                                 |                                     |
|       | 026003.6        | 7 097894 (       | Tricycle and basket, 1920 |        | First seen (by error) on 22-Aug-                                                                                                                                                                                                                                                                                                                                                                                                                                              | 18 from Romford PO (208026)                                                                                                                                                                                                                                                                                                                                                                                                                                      |                                     |
| ep-18 | NCR             |                  | Nationwide                | R18YAL | 1st Class - Up to 100g                                                                                                                                                                                                                                                                                                                                                                                                                                                        | Pentacycle - 1882                                                                                                                                                                                                                                                                                                                                                                                                                                                | Issued from POs with NCR machines   |
|       |                 |                  |                           |        | 1st Class - Up to 100g                                                                                                                                                                                                                                                                                                                                                                                                                                                        | Motorcycle & Trailer -1902                                                                                                                                                                                                                                                                                                                                                                                                                                       |                                     |
|       |                 |                  |                           |        | 1st Class - Up to 100g                                                                                                                                                                                                                                                                                                                                                                                                                                                        | Tricycle & Basket - 1920                                                                                                                                                                                                                                                                                                                                                                                                                                         |                                     |
|       |                 |                  |                           |        | 1st Class - Up to 100g                                                                                                                                                                                                                                                                                                                                                                                                                                                        | Bicycle - 1949                                                                                                                                                                                                                                                                                                                                                                                                                                                   |                                     |
|       |                 |                  |                           |        | 1st Class - Up to 100g                                                                                                                                                                                                                                                                                                                                                                                                                                                        | Motorcycle - 1956                                                                                                                                                                                                                                                                                                                                                                                                                                                |                                     |
|       |                 |                  |                           |        | 1st Class - Up to 100g                                                                                                                                                                                                                                                                                                                                                                                                                                                        | Quad Bike - 2002                                                                                                                                                                                                                                                                                                                                                                                                                                                 |                                     |
|       | 1               |                  |                           | 1      |                                                                                                                                                                                                                                                                                                                                                                                                                                                                               |                                                                                                                                                                                                                                                                                                                                                                                                                                                                  | 1                                   |
| ep-18 | NCR             |                  | Nationwide                | R18YAL | 1st Large - Up to 100g                                                                                                                                                                                                                                                                                                                                                                                                                                                        | Pentacycle - 1882                                                                                                                                                                                                                                                                                                                                                                                                                                                | Issued from POs with NCR machines   |
|       |                 |                  |                           |        | 1st Large - Up to 100g                                                                                                                                                                                                                                                                                                                                                                                                                                                        | Motorcycle & Trailer -1902                                                                                                                                                                                                                                                                                                                                                                                                                                       | 4                                   |
|       |                 |                  |                           |        | 1st Large - Up to 100g                                                                                                                                                                                                                                                                                                                                                                                                                                                        | Tricycle & Basket - 1920                                                                                                                                                                                                                                                                                                                                                                                                                                         | _                                   |
|       |                 |                  |                           |        | 1st Large - Up to 100g                                                                                                                                                                                                                                                                                                                                                                                                                                                        | Bicycle - 1949                                                                                                                                                                                                                                                                                                                                                                                                                                                   |                                     |
|       |                 |                  |                           |        | 1st Large - Up to 100g                                                                                                                                                                                                                                                                                                                                                                                                                                                        | Motorcycle - 1956                                                                                                                                                                                                                                                                                                                                                                                                                                                |                                     |
|       |                 |                  |                           |        | 1st Large - Up to 100g                                                                                                                                                                                                                                                                                                                                                                                                                                                        | Quad Bike - 2002                                                                                                                                                                                                                                                                                                                                                                                                                                                 |                                     |
| on 10 |                 |                  | Nationwide                | D10VAL | Fure 20g / World 10g                                                                                                                                                                                                                                                                                                                                                                                                                                                          | D                                                                                                                                                                                                                                                                                                                                                                                                                                                                |                                     |
| ep-18 | NCR             |                  | Nationwide                | RISTAL | Euro 20g / World 10g<br>Euro 20g / World 10g                                                                                                                                                                                                                                                                                                                                                                                                                                  | Pentacycle - 1882                                                                                                                                                                                                                                                                                                                                                                                                                                                | Issued from POs with NCR machines   |
|       |                 |                  |                           |        | Euro 20g / World 10g                                                                                                                                                                                                                                                                                                                                                                                                                                                          | Motorcycle & Trailer -1902                                                                                                                                                                                                                                                                                                                                                                                                                                       | _                                   |
|       |                 |                  |                           |        |                                                                                                                                                                                                                                                                                                                                                                                                                                                                               | Tricycle & Basket - 1920                                                                                                                                                                                                                                                                                                                                                                                                                                         | _                                   |
|       |                 |                  |                           |        | Euro 20g / World 10g                                                                                                                                                                                                                                                                                                                                                                                                                                                          | Bicycle - 1949                                                                                                                                                                                                                                                                                                                                                                                                                                                   | 4                                   |
|       |                 |                  |                           |        | Euro 20g / World 10g                                                                                                                                                                                                                                                                                                                                                                                                                                                          | Materovale 1050                                                                                                                                                                                                                                                                                                                                                                                                                                                  |                                     |
|       |                 |                  |                           |        | Euro 20g / World 10g                                                                                                                                                                                                                                                                                                                                                                                                                                                          | Motorcycle - 1956                                                                                                                                                                                                                                                                                                                                                                                                                                                | -                                   |
|       |                 |                  |                           |        | Euro 20g / World 10g<br>Euro 20g / World 10g                                                                                                                                                                                                                                                                                                                                                                                                                                  | Motorcycle - 1956<br>Quad Bike - 2002                                                                                                                                                                                                                                                                                                                                                                                                                            |                                     |
| en-18 | NCP             |                  | Nationwide                | R18VAI | Euro 20g / World 10g                                                                                                                                                                                                                                                                                                                                                                                                                                                          | Quad Bike - 2002                                                                                                                                                                                                                                                                                                                                                                                                                                                 | liceupd from DOc with NICD mashing  |
| ep-18 | NCR             |                  | Nationwide                | R18YAL | Euro 20g / World 10g<br>Europe - Up to 100g                                                                                                                                                                                                                                                                                                                                                                                                                                   | Quad Bike - 2002<br>Pentacycle - 1882                                                                                                                                                                                                                                                                                                                                                                                                                            | Issued from POs with NCR machines   |
| ep-18 | NCR             |                  | Nationwide                | R18YAL | Euro 20g / World 10g<br>Europe - Up to 100g<br>Europe - Up to 100g                                                                                                                                                                                                                                                                                                                                                                                                            | Quad Bike - 2002<br>Pentacycle - 1882<br>Motorcycle & Trailer -1902                                                                                                                                                                                                                                                                                                                                                                                              | Issued from POs with NCR machines   |
| ep-18 | NCR             |                  | Nationwide                | R18YAL | Euro 20g / World 10g<br>Europe - Up to 100g<br>Europe - Up to 100g<br>Europe - Up to 100g                                                                                                                                                                                                                                                                                                                                                                                     | Quad Bike - 2002<br>Pentacycle - 1882<br>Motorcycle & Trailer -1902<br>Tricycle & Basket - 1920                                                                                                                                                                                                                                                                                                                                                                  | Issued from POs with NCR machines   |
| ep-18 | NCR             |                  | Nationwide                | R18YAL | Euro 20g / World 10g<br>Europe - Up to 100g<br>Europe - Up to 100g<br>Europe - Up to 100g<br>Europe - Up to 100g                                                                                                                                                                                                                                                                                                                                                              | Quad Bike - 2002<br>Pentacycle - 1882<br>Motorcycle & Trailer -1902<br>Tricycle & Basket - 1920<br>Bicycle - 1949                                                                                                                                                                                                                                                                                                                                                | Issued from POs with NCR machines   |
| ep-18 | NCR             |                  | Nationwide                | R18YAL | Euro 20g / World 10g<br>Europe - Up to 100g<br>Europe - Up to 100g<br>Europe - Up to 100g<br>Europe - Up to 100g<br>Europe - Up to 100g                                                                                                                                                                                                                                                                                                                                       | Quad Bike - 2002<br>Pentacycle - 1882<br>Motorcycle & Trailer -1902<br>Tricycle & Basket - 1920<br>Bicycle - 1949<br>Motorcycle - 1956                                                                                                                                                                                                                                                                                                                           | Issued from POs with NCR machines   |
| ep-18 | NCR             |                  | Nationwide                | R18YAL | Euro 20g / World 10g<br>Europe - Up to 100g<br>Europe - Up to 100g<br>Europe - Up to 100g<br>Europe - Up to 100g                                                                                                                                                                                                                                                                                                                                                              | Quad Bike - 2002<br>Pentacycle - 1882<br>Motorcycle & Trailer -1902<br>Tricycle & Basket - 1920<br>Bicycle - 1949                                                                                                                                                                                                                                                                                                                                                | Issued from POs with NCR machines   |
| ep-18 |                 |                  | Nationwide                | R18YAL | Euro 20g / World 10g<br>Europe - Up to 100g<br>Europe - Up to 100g<br>Europe - Up to 100g<br>Europe - Up to 100g<br>Europe - Up to 100g                                                                                                                                                                                                                                                                                                                                       | Quad Bike - 2002<br>Pentacycle - 1882<br>Motorcycle & Trailer -1902<br>Tricycle & Basket - 1920<br>Bicycle - 1949<br>Motorcycle - 1956<br>Quad Bike - 2002                                                                                                                                                                                                                                                                                                       |                                     |
|       | NCR             |                  |                           |        | Euro 20g / World 10g<br>Europe - Up to 100g<br>Europe - Up to 100g                                                                                                                                                                                                                                                                                                                | Quad Bike - 2002<br>Pentacycle - 1882<br>Motorcycle & Trailer -1902<br>Tricycle & Basket - 1920<br>Bicycle - 1949<br>Motorcycle - 1956                                                                                                                                                                                                                                                                                                                           | Issued from POs with NCR machines   |
|       |                 |                  |                           |        | Euro 20g / World 10g<br>Europe - Up to 100g<br>Europe - Up to 100g<br>Worldwide - Up to 20g                                                                                                                                                                                                                                                                                       | Quad Bike - 2002<br>Pentacycle - 1882<br>Motorcycle & Trailer -1902<br>Tricycle & Basket - 1920<br>Bicycle - 1949<br>Motorcycle - 1956<br>Quad Bike - 2002<br>Pentacycle - 1882<br>Motorcycle & Trailer -1902                                                                                                                                                                                                                                                    |                                     |
|       |                 |                  |                           |        | Euro 20g / World 10g<br>Europe - Up to 100g<br>Europe - Up to 100g<br>Worldwide - Up to 20g<br>Worldwide - Up to 20g                                                                                                                                                                                                                                                              | Quad Bike - 2002<br>Pentacycle - 1882<br>Motorcycle & Trailer -1902<br>Tricycle & Basket - 1920<br>Bicycle - 1949<br>Motorcycle - 1956<br>Quad Bike - 2002<br>Pentacycle - 1882<br>Motorcycle & Trailer -1902<br>Tricycle & Basket - 1920                                                                                                                                                                                                                        |                                     |
|       |                 |                  |                           |        | Euro 20g / World 10g<br>Europe - Up to 100g<br>Europe - Up to 100g<br>Worldwide - Up to 20g<br>Worldwide - Up to 20g<br>Worldwide - Up to 20g                                                                                                                                                                                                                                     | Quad Bike - 2002<br>Pentacycle - 1882<br>Motorcycle & Trailer -1902<br>Tricycle & Basket - 1920<br>Bicycle - 1949<br>Motorcycle - 1956<br>Quad Bike - 2002<br>Pentacycle - 1882<br>Motorcycle & Trailer -1902<br>Tricycle & Basket - 1920<br>Bicycle - 1949                                                                                                                                                                                                      |                                     |
|       |                 |                  |                           |        | Euro 20g / World 10g<br>Europe - Up to 100g<br>Europe - Up to 100g<br>Worldwide - Up to 20g<br>Worldwide - Up to 20g<br>Worldwide - Up to 20g<br>Worldwide - Up to 20g<br>Worldwide - Up to 20g                                                                                                                                                                                   | Quad Bike - 2002<br>Pentacycle - 1882<br>Motorcycle & Trailer -1902<br>Tricycle & Basket - 1920<br>Bicycle - 1949<br>Motorcycle - 1956<br>Quad Bike - 2002<br>Pentacycle - 1882<br>Motorcycle & Trailer -1902<br>Tricycle & Basket - 1920<br>Bicycle - 1949<br>Motorcycle - 1956                                                                                                                                                                                 |                                     |
|       |                 |                  |                           |        | Euro 20g / World 10g<br>Europe - Up to 100g<br>Europe - Up to 100g<br>Worldwide - Up to 20g<br>Worldwide - Up to 20g<br>Worldwide - Up to 20g<br>Worldwide - Up to 20g                                                                                                                                                                                                            | Quad Bike - 2002<br>Pentacycle - 1882<br>Motorcycle & Trailer -1902<br>Tricycle & Basket - 1920<br>Bicycle - 1949<br>Motorcycle - 1956<br>Quad Bike - 2002<br>Pentacycle - 1882<br>Motorcycle & Trailer -1902<br>Tricycle & Basket - 1920<br>Bicycle - 1949                                                                                                                                                                                                      |                                     |
| ep-18 | NCR             |                  |                           |        | Euro 20g / World 10g<br>Europe - Up to 100g<br>Europe - Up to 100g<br>Worldwide - Up to 20g<br>Worldwide - Up to 20g<br>Worldwide - Up to 20g<br>Worldwide - Up to 20g<br>Worldwide - Up to 20g                                                                                                                                                                                   | Quad Bike - 2002<br>Pentacycle - 1882<br>Motorcycle & Trailer -1902<br>Tricycle & Basket - 1920<br>Bicycle - 1949<br>Motorcycle - 1956<br>Quad Bike - 2002<br>Pentacycle & Trailer -1902<br>Tricycle & Basket - 1920<br>Bicycle - 1949<br>Motorcycle - 1956<br>Quad Bike - 2002                                                                                                                                                                                  | Issued from POs with NCR machines   |
|       |                 |                  | Nationwide                | R18YAL | Euro 20g / World 10g<br>Europe - Up to 100g<br>Europe - Up to 100g<br>Worldwide - Up to 20g<br>Worldwide - Up to 20g                                                                                                                                 | Quad Bike - 2002<br>Pentacycle - 1882<br>Motorcycle & Trailer -1902<br>Tricycle & Basket - 1920<br>Bicycle - 1949<br>Motorcycle - 1956<br>Quad Bike - 2002<br>Pentacycle - 1882<br>Motorcycle & Basket - 1920<br>Bicycle - 1949<br>Motorcycle - 1956<br>Quad Bike - 2002<br>Pentacycle - 1882                                                                                                                                                                    |                                     |
| ep-18 | NCR             |                  | Nationwide                | R18YAL | Euro 20g / World 10g<br>Europe - Up to 100g<br>Europe - Up to 100g<br>Worldwide - Up to 20g<br>Worldwide - Up to 20g                                                                               | Quad Bike - 2002<br>Pentacycle - 1882<br>Motorcycle & Trailer -1902<br>Tricycle & Basket - 1920<br>Bicycle - 1949<br>Motorcycle - 1956<br>Quad Bike - 2002<br>Pentacycle - 1882<br>Motorcycle & Trailer -1902<br>Tricycle & Basket - 1920<br>Bicycle - 1949<br>Motorcycle - 1956<br>Quad Bike - 2002<br>Pentacycle - 1882<br>Motorcycle - 1882<br>Motorcycle & Trailer -1902                                                                                     | Issued from POs with NCR machines   |
| ep-18 | NCR             |                  | Nationwide                | R18YAL | Euro 20g / World 10g<br>Europe - Up to 100g<br>Europe - Up to 100g<br>Worldwide - Up to 20g<br>Worldwide - Up to 100g<br>Worldwide - Up to 100g<br>Worldwide - Up to 100g | Quad Bike - 2002<br>Pentacycle - 1882<br>Motorcycle & Trailer -1902<br>Tricycle & Basket - 1920<br>Bicycle - 1949<br>Motorcycle - 1956<br>Quad Bike - 2002<br>Pentacycle - 1882<br>Motorcycle & Trailer -1902<br>Tricycle & Basket - 1920<br>Bicycle - 1949<br>Motorcycle - 1956<br>Quad Bike - 2002<br>Pentacycle - 1882<br>Motorcycle - 1882<br>Motorcycle & Trailer -1902<br>Tricycle & Trailer -1902<br>Tricycle & Trailer -1902<br>Tricycle & Basket - 1920 | Issued from POs with NCR machines   |
| ep-18 | NCR             |                  | Nationwide                | R18YAL | Euro 20g / World 10g<br>Europe - Up to 100g<br>Europe - Up to 100g<br>Worldwide - Up to 20g<br>Worldwide - Up to 20g                                                                               | Quad Bike - 2002<br>Pentacycle - 1882<br>Motorcycle & Trailer -1902<br>Tricycle & Basket - 1920<br>Bicycle - 1949<br>Motorcycle - 1956<br>Quad Bike - 2002<br>Pentacycle - 1882<br>Motorcycle & Trailer -1902<br>Tricycle & Basket - 1920<br>Bicycle - 1949<br>Motorcycle - 1956<br>Quad Bike - 2002<br>Pentacycle - 1882<br>Motorcycle - 1882<br>Motorcycle & Trailer -1902                                                                                     | Issued from POs with NCR machines   |