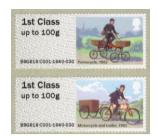

Two phosphor bands Perfs: 14 x 14½ (simulated)

Stamp Size: 56mm x 25mm

| KD)   |                 | l l              | Vachine                   | Date   | Values                                                                                                                                                                                                                                                                                                                                                                                                                                                                        | Description / Overprint                                                                                                                                                                                                                                                                                                                                                                                                                                          | Remarks                             |
|-------|-----------------|------------------|---------------------------|--------|-------------------------------------------------------------------------------------------------------------------------------------------------------------------------------------------------------------------------------------------------------------------------------------------------------------------------------------------------------------------------------------------------------------------------------------------------------------------------------|------------------------------------------------------------------------------------------------------------------------------------------------------------------------------------------------------------------------------------------------------------------------------------------------------------------------------------------------------------------------------------------------------------------------------------------------------------------|-------------------------------------|
|       | Туре            | No.              | Location                  | Code   |                                                                                                                                                                                                                                                                                                                                                                                                                                                                               |                                                                                                                                                                                                                                                                                                                                                                                                                                                                  |                                     |
|       |                 | 0                |                           |        |                                                                                                                                                                                                                                                                                                                                                                                                                                                                               |                                                                                                                                                                                                                                                                                                                                                                                                                                                                  | 1                                   |
| ep-18 | RM Ser. II      | C001             | Tallents House            | R18YAL | 1st Class - Up to 100g                                                                                                                                                                                                                                                                                                                                                                                                                                                        | Pentacycle - 1882                                                                                                                                                                                                                                                                                                                                                                                                                                                | Issued in Presentation Pack - P&G 3 |
|       |                 |                  |                           |        | 1st Class - Up to 100g                                                                                                                                                                                                                                                                                                                                                                                                                                                        | Motorcycle & Trailer -1902                                                                                                                                                                                                                                                                                                                                                                                                                                       | PO Code ZS 052                      |
|       | 1st Cl          | 225              |                           | 1      | 1st Class - Up to 100g                                                                                                                                                                                                                                                                                                                                                                                                                                                        | Tricycle & Basket - 1920                                                                                                                                                                                                                                                                                                                                                                                                                                         | Also on RM FDC                      |
|       | LASSANDS 105707 | Contraction (19) | and the second second     |        | 1st Class - Up to 100g                                                                                                                                                                                                                                                                                                                                                                                                                                                        | Bicycle - 1949                                                                                                                                                                                                                                                                                                                                                                                                                                                   | Datastring: B9GB18 C001-1840-030    |
|       | up to 1         | oog              |                           |        | 1st Class - Up to 100g                                                                                                                                                                                                                                                                                                                                                                                                                                                        | Motorcycle - 1956                                                                                                                                                                                                                                                                                                                                                                                                                                                | _                                   |
|       |                 |                  | F                         |        | 1st Class - Up to 100g                                                                                                                                                                                                                                                                                                                                                                                                                                                        | Quad Bike - 2002                                                                                                                                                                                                                                                                                                                                                                                                                                                 |                                     |
|       | 896818 CO       | 01-1840-0        | 30 Pentacycle, 1882       |        | -                                                                                                                                                                                                                                                                                                                                                                                                                                                                             |                                                                                                                                                                                                                                                                                                                                                                                                                                                                  |                                     |
| ep-18 | NCR             |                  | Nationwide                | R18YAL | 1st Class - Up to 100g                                                                                                                                                                                                                                                                                                                                                                                                                                                        | Pentacycle - 1882                                                                                                                                                                                                                                                                                                                                                                                                                                                | Collectors Strip                    |
|       |                 |                  |                           |        | 1st Large - Up to 100g                                                                                                                                                                                                                                                                                                                                                                                                                                                        | Motorcycle & Trailer -1902                                                                                                                                                                                                                                                                                                                                                                                                                                       | Issued from POs with NCR machines   |
|       | 1993            |                  | 0 0 -                     | T.     | Euro 20g / World 10g                                                                                                                                                                                                                                                                                                                                                                                                                                                          | Tricycle & Basket - 1920                                                                                                                                                                                                                                                                                                                                                                                                                                         |                                     |
|       | 1st C           |                  |                           |        | Europe - Up to 100g                                                                                                                                                                                                                                                                                                                                                                                                                                                           | Bicycle - 1949                                                                                                                                                                                                                                                                                                                                                                                                                                                   | 4                                   |
|       | up to           | 100g             |                           |        | Worldwide - Up to 20g                                                                                                                                                                                                                                                                                                                                                                                                                                                         | Motorcycle - 1956                                                                                                                                                                                                                                                                                                                                                                                                                                                | 4                                   |
|       |                 |                  | () SHI                    |        | Worldwide - Up to 100g                                                                                                                                                                                                                                                                                                                                                                                                                                                        | Quad Bike - 2002                                                                                                                                                                                                                                                                                                                                                                                                                                                 |                                     |
|       | 026003.6        | 7 097894 (       | Tricycle and basket, 1920 |        | First seen (by error) on 22-Aug-                                                                                                                                                                                                                                                                                                                                                                                                                                              | 18 from Romford PO (208026)                                                                                                                                                                                                                                                                                                                                                                                                                                      |                                     |
| ep-18 | NCR             |                  | Nationwide                | R18YAL | 1st Class - Up to 100g                                                                                                                                                                                                                                                                                                                                                                                                                                                        | Pentacycle - 1882                                                                                                                                                                                                                                                                                                                                                                                                                                                | Issued from POs with NCR machines   |
|       |                 |                  |                           |        | 1st Class - Up to 100g                                                                                                                                                                                                                                                                                                                                                                                                                                                        | Motorcycle & Trailer -1902                                                                                                                                                                                                                                                                                                                                                                                                                                       |                                     |
|       |                 |                  |                           |        | 1st Class - Up to 100g                                                                                                                                                                                                                                                                                                                                                                                                                                                        | Tricycle & Basket - 1920                                                                                                                                                                                                                                                                                                                                                                                                                                         |                                     |
|       |                 |                  |                           |        | 1st Class - Up to 100g                                                                                                                                                                                                                                                                                                                                                                                                                                                        | Bicycle - 1949                                                                                                                                                                                                                                                                                                                                                                                                                                                   |                                     |
|       |                 |                  |                           |        | 1st Class - Up to 100g                                                                                                                                                                                                                                                                                                                                                                                                                                                        | Motorcycle - 1956                                                                                                                                                                                                                                                                                                                                                                                                                                                |                                     |
|       |                 |                  |                           |        | 1st Class - Up to 100g                                                                                                                                                                                                                                                                                                                                                                                                                                                        | Quad Bike - 2002                                                                                                                                                                                                                                                                                                                                                                                                                                                 |                                     |
|       | 1               |                  |                           | 1      |                                                                                                                                                                                                                                                                                                                                                                                                                                                                               |                                                                                                                                                                                                                                                                                                                                                                                                                                                                  | 1                                   |
| ep-18 | NCR             |                  | Nationwide                | R18YAL | 1st Large - Up to 100g                                                                                                                                                                                                                                                                                                                                                                                                                                                        | Pentacycle - 1882                                                                                                                                                                                                                                                                                                                                                                                                                                                | Issued from POs with NCR machines   |
|       |                 |                  |                           |        | 1st Large - Up to 100g                                                                                                                                                                                                                                                                                                                                                                                                                                                        | Motorcycle & Trailer -1902                                                                                                                                                                                                                                                                                                                                                                                                                                       | 4                                   |
|       |                 |                  |                           |        | 1st Large - Up to 100g                                                                                                                                                                                                                                                                                                                                                                                                                                                        | Tricycle & Basket - 1920                                                                                                                                                                                                                                                                                                                                                                                                                                         | _                                   |
|       |                 |                  |                           |        | 1st Large - Up to 100g                                                                                                                                                                                                                                                                                                                                                                                                                                                        | Bicycle - 1949                                                                                                                                                                                                                                                                                                                                                                                                                                                   |                                     |
|       |                 |                  |                           |        | 1st Large - Up to 100g                                                                                                                                                                                                                                                                                                                                                                                                                                                        | Motorcycle - 1956                                                                                                                                                                                                                                                                                                                                                                                                                                                |                                     |
|       |                 |                  |                           |        | 1st Large - Up to 100g                                                                                                                                                                                                                                                                                                                                                                                                                                                        | Quad Bike - 2002                                                                                                                                                                                                                                                                                                                                                                                                                                                 |                                     |
| on 10 |                 |                  | Nationwide                | D10VAL | Fure 20g / World 10g                                                                                                                                                                                                                                                                                                                                                                                                                                                          | D                                                                                                                                                                                                                                                                                                                                                                                                                                                                |                                     |
| ep-18 | NCR             |                  | Nationwide                | RISTAL | Euro 20g / World 10g<br>Euro 20g / World 10g                                                                                                                                                                                                                                                                                                                                                                                                                                  | Pentacycle - 1882                                                                                                                                                                                                                                                                                                                                                                                                                                                | Issued from POs with NCR machines   |
|       |                 |                  |                           |        | Euro 20g / World 10g                                                                                                                                                                                                                                                                                                                                                                                                                                                          | Motorcycle & Trailer -1902                                                                                                                                                                                                                                                                                                                                                                                                                                       | _                                   |
|       |                 |                  |                           |        |                                                                                                                                                                                                                                                                                                                                                                                                                                                                               | Tricycle & Basket - 1920                                                                                                                                                                                                                                                                                                                                                                                                                                         | _                                   |
|       |                 |                  |                           |        | Euro 20g / World 10g                                                                                                                                                                                                                                                                                                                                                                                                                                                          | Bicycle - 1949                                                                                                                                                                                                                                                                                                                                                                                                                                                   | 4                                   |
|       |                 |                  |                           |        | Euro 20g / World 10g                                                                                                                                                                                                                                                                                                                                                                                                                                                          | Materovale 1050                                                                                                                                                                                                                                                                                                                                                                                                                                                  |                                     |
|       |                 |                  |                           |        | Euro 20g / World 10g                                                                                                                                                                                                                                                                                                                                                                                                                                                          | Motorcycle - 1956                                                                                                                                                                                                                                                                                                                                                                                                                                                | -                                   |
|       |                 |                  |                           |        | Euro 20g / World 10g<br>Euro 20g / World 10g                                                                                                                                                                                                                                                                                                                                                                                                                                  | Motorcycle - 1956<br>Quad Bike - 2002                                                                                                                                                                                                                                                                                                                                                                                                                            |                                     |
| en-18 | NCP             |                  | Nationwide                | R18VAI | Euro 20g / World 10g                                                                                                                                                                                                                                                                                                                                                                                                                                                          | Quad Bike - 2002                                                                                                                                                                                                                                                                                                                                                                                                                                                 | liceupd from DOc with NICD mashing  |
| ep-18 | NCR             |                  | Nationwide                | R18YAL | Euro 20g / World 10g<br>Europe - Up to 100g                                                                                                                                                                                                                                                                                                                                                                                                                                   | Quad Bike - 2002<br>Pentacycle - 1882                                                                                                                                                                                                                                                                                                                                                                                                                            | Issued from POs with NCR machines   |
| ep-18 | NCR             |                  | Nationwide                | R18YAL | Euro 20g / World 10g<br>Europe - Up to 100g<br>Europe - Up to 100g                                                                                                                                                                                                                                                                                                                                                                                                            | Quad Bike - 2002<br>Pentacycle - 1882<br>Motorcycle & Trailer -1902                                                                                                                                                                                                                                                                                                                                                                                              | Issued from POs with NCR machines   |
| ep-18 | NCR             |                  | Nationwide                | R18YAL | Euro 20g / World 10g<br>Europe - Up to 100g<br>Europe - Up to 100g<br>Europe - Up to 100g                                                                                                                                                                                                                                                                                                                                                                                     | Quad Bike - 2002<br>Pentacycle - 1882<br>Motorcycle & Trailer -1902<br>Tricycle & Basket - 1920                                                                                                                                                                                                                                                                                                                                                                  | Issued from POs with NCR machines   |
| ep-18 | NCR             |                  | Nationwide                | R18YAL | Euro 20g / World 10g<br>Europe - Up to 100g<br>Europe - Up to 100g<br>Europe - Up to 100g<br>Europe - Up to 100g                                                                                                                                                                                                                                                                                                                                                              | Quad Bike - 2002<br>Pentacycle - 1882<br>Motorcycle & Trailer -1902<br>Tricycle & Basket - 1920<br>Bicycle - 1949                                                                                                                                                                                                                                                                                                                                                | Issued from POs with NCR machines   |
| ep-18 | NCR             |                  | Nationwide                | R18YAL | Euro 20g / World 10g<br>Europe - Up to 100g<br>Europe - Up to 100g<br>Europe - Up to 100g<br>Europe - Up to 100g<br>Europe - Up to 100g                                                                                                                                                                                                                                                                                                                                       | Quad Bike - 2002<br>Pentacycle - 1882<br>Motorcycle & Trailer -1902<br>Tricycle & Basket - 1920<br>Bicycle - 1949<br>Motorcycle - 1956                                                                                                                                                                                                                                                                                                                           | Issued from POs with NCR machines   |
| ep-18 | NCR             |                  | Nationwide                | R18YAL | Euro 20g / World 10g<br>Europe - Up to 100g<br>Europe - Up to 100g<br>Europe - Up to 100g<br>Europe - Up to 100g                                                                                                                                                                                                                                                                                                                                                              | Quad Bike - 2002<br>Pentacycle - 1882<br>Motorcycle & Trailer -1902<br>Tricycle & Basket - 1920<br>Bicycle - 1949                                                                                                                                                                                                                                                                                                                                                | Issued from POs with NCR machines   |
| ep-18 |                 |                  | Nationwide                | R18YAL | Euro 20g / World 10g<br>Europe - Up to 100g<br>Europe - Up to 100g<br>Europe - Up to 100g<br>Europe - Up to 100g<br>Europe - Up to 100g                                                                                                                                                                                                                                                                                                                                       | Quad Bike - 2002<br>Pentacycle - 1882<br>Motorcycle & Trailer -1902<br>Tricycle & Basket - 1920<br>Bicycle - 1949<br>Motorcycle - 1956<br>Quad Bike - 2002                                                                                                                                                                                                                                                                                                       |                                     |
|       | NCR             |                  |                           |        | Euro 20g / World 10g<br>Europe - Up to 100g<br>Europe - Up to 100g                                                                                                                                                                                                                                                                                                                | Quad Bike - 2002<br>Pentacycle - 1882<br>Motorcycle & Trailer -1902<br>Tricycle & Basket - 1920<br>Bicycle - 1949<br>Motorcycle - 1956                                                                                                                                                                                                                                                                                                                           | Issued from POs with NCR machines   |
|       |                 |                  |                           |        | Euro 20g / World 10g<br>Europe - Up to 100g<br>Europe - Up to 100g<br>Worldwide - Up to 20g                                                                                                                                                                                                                                                                                       | Quad Bike - 2002<br>Pentacycle - 1882<br>Motorcycle & Trailer -1902<br>Tricycle & Basket - 1920<br>Bicycle - 1949<br>Motorcycle - 1956<br>Quad Bike - 2002<br>Pentacycle - 1882<br>Motorcycle & Trailer -1902                                                                                                                                                                                                                                                    |                                     |
|       |                 |                  |                           |        | Euro 20g / World 10g<br>Europe - Up to 100g<br>Europe - Up to 100g<br>Worldwide - Up to 20g<br>Worldwide - Up to 20g                                                                                                                                                                                                                                                              | Quad Bike - 2002<br>Pentacycle - 1882<br>Motorcycle & Trailer -1902<br>Tricycle & Basket - 1920<br>Bicycle - 1949<br>Motorcycle - 1956<br>Quad Bike - 2002<br>Pentacycle - 1882<br>Motorcycle & Trailer -1902<br>Tricycle & Basket - 1920                                                                                                                                                                                                                        |                                     |
|       |                 |                  |                           |        | Euro 20g / World 10g<br>Europe - Up to 100g<br>Europe - Up to 100g<br>Worldwide - Up to 20g<br>Worldwide - Up to 20g<br>Worldwide - Up to 20g                                                                                                                                                                                                                                     | Quad Bike - 2002<br>Pentacycle - 1882<br>Motorcycle & Trailer -1902<br>Tricycle & Basket - 1920<br>Bicycle - 1949<br>Motorcycle - 1956<br>Quad Bike - 2002<br>Pentacycle - 1882<br>Motorcycle & Trailer -1902<br>Tricycle & Basket - 1920<br>Bicycle - 1949                                                                                                                                                                                                      |                                     |
|       |                 |                  |                           |        | Euro 20g / World 10g<br>Europe - Up to 100g<br>Europe - Up to 100g<br>Worldwide - Up to 20g<br>Worldwide - Up to 20g<br>Worldwide - Up to 20g<br>Worldwide - Up to 20g<br>Worldwide - Up to 20g                                                                                                                                                                                   | Quad Bike - 2002<br>Pentacycle - 1882<br>Motorcycle & Trailer -1902<br>Tricycle & Basket - 1920<br>Bicycle - 1949<br>Motorcycle - 1956<br>Quad Bike - 2002<br>Pentacycle - 1882<br>Motorcycle & Trailer -1902<br>Tricycle & Basket - 1920<br>Bicycle - 1949<br>Motorcycle - 1956                                                                                                                                                                                 |                                     |
|       |                 |                  |                           |        | Euro 20g / World 10g<br>Europe - Up to 100g<br>Europe - Up to 100g<br>Worldwide - Up to 20g<br>Worldwide - Up to 20g<br>Worldwide - Up to 20g<br>Worldwide - Up to 20g                                                                                                                                                                                                            | Quad Bike - 2002<br>Pentacycle - 1882<br>Motorcycle & Trailer -1902<br>Tricycle & Basket - 1920<br>Bicycle - 1949<br>Motorcycle - 1956<br>Quad Bike - 2002<br>Pentacycle - 1882<br>Motorcycle & Trailer -1902<br>Tricycle & Basket - 1920<br>Bicycle - 1949                                                                                                                                                                                                      |                                     |
| ep-18 | NCR             |                  |                           |        | Euro 20g / World 10g<br>Europe - Up to 100g<br>Europe - Up to 100g<br>Worldwide - Up to 20g<br>Worldwide - Up to 20g<br>Worldwide - Up to 20g<br>Worldwide - Up to 20g<br>Worldwide - Up to 20g                                                                                                                                                                                   | Quad Bike - 2002<br>Pentacycle - 1882<br>Motorcycle & Trailer -1902<br>Tricycle & Basket - 1920<br>Bicycle - 1949<br>Motorcycle - 1956<br>Quad Bike - 2002<br>Pentacycle & Trailer -1902<br>Tricycle & Basket - 1920<br>Bicycle - 1949<br>Motorcycle - 1956<br>Quad Bike - 2002                                                                                                                                                                                  | Issued from POs with NCR machines   |
|       |                 |                  | Nationwide                | R18YAL | Euro 20g / World 10g<br>Europe - Up to 100g<br>Europe - Up to 100g<br>Worldwide - Up to 20g<br>Worldwide - Up to 20g                                                                                                                                 | Quad Bike - 2002<br>Pentacycle - 1882<br>Motorcycle & Trailer -1902<br>Tricycle & Basket - 1920<br>Bicycle - 1949<br>Motorcycle - 1956<br>Quad Bike - 2002<br>Pentacycle - 1882<br>Motorcycle & Basket - 1920<br>Bicycle - 1949<br>Motorcycle - 1956<br>Quad Bike - 2002<br>Pentacycle - 1882                                                                                                                                                                    |                                     |
| ep-18 | NCR             |                  | Nationwide                | R18YAL | Euro 20g / World 10g<br>Europe - Up to 100g<br>Europe - Up to 100g<br>Worldwide - Up to 20g<br>Worldwide - Up to 20g                                                                               | Quad Bike - 2002<br>Pentacycle - 1882<br>Motorcycle & Trailer -1902<br>Tricycle & Basket - 1920<br>Bicycle - 1949<br>Motorcycle - 1956<br>Quad Bike - 2002<br>Pentacycle - 1882<br>Motorcycle & Trailer -1902<br>Tricycle & Basket - 1920<br>Bicycle - 1949<br>Motorcycle - 1956<br>Quad Bike - 2002<br>Pentacycle - 1882<br>Motorcycle - 1882<br>Motorcycle & Trailer -1902                                                                                     | Issued from POs with NCR machines   |
| ep-18 | NCR             |                  | Nationwide                | R18YAL | Euro 20g / World 10g<br>Europe - Up to 100g<br>Europe - Up to 100g<br>Worldwide - Up to 20g<br>Worldwide - Up to 100g<br>Worldwide - Up to 100g<br>Worldwide - Up to 100g | Quad Bike - 2002<br>Pentacycle - 1882<br>Motorcycle & Trailer -1902<br>Tricycle & Basket - 1920<br>Bicycle - 1949<br>Motorcycle - 1956<br>Quad Bike - 2002<br>Pentacycle - 1882<br>Motorcycle & Trailer -1902<br>Tricycle & Basket - 1920<br>Bicycle - 1949<br>Motorcycle - 1956<br>Quad Bike - 2002<br>Pentacycle - 1882<br>Motorcycle - 1882<br>Motorcycle & Trailer -1902<br>Tricycle & Trailer -1902<br>Tricycle & Trailer -1902<br>Tricycle & Basket - 1920 | Issued from POs with NCR machines   |
| ep-18 | NCR             |                  | Nationwide                | R18YAL | Euro 20g / World 10g<br>Europe - Up to 100g<br>Europe - Up to 100g<br>Worldwide - Up to 20g<br>Worldwide - Up to 20g                                                                               | Quad Bike - 2002<br>Pentacycle - 1882<br>Motorcycle & Trailer -1902<br>Tricycle & Basket - 1920<br>Bicycle - 1949<br>Motorcycle - 1956<br>Quad Bike - 2002<br>Pentacycle - 1882<br>Motorcycle & Trailer -1902<br>Tricycle & Basket - 1920<br>Bicycle - 1949<br>Motorcycle - 1956<br>Quad Bike - 2002<br>Pentacycle - 1882<br>Motorcycle - 1882<br>Motorcycle & Trailer -1902                                                                                     | Issued from POs with NCR machines   |