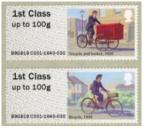

Two phosphor bands Perfs: 14 x 14½ (simulated)

Stamp Size: 56mm x 25mm

| KD)   |                 | l l              | Vachine                   | Date   | Values                                                                                                                                                                                                                                                                                                                                                                                                                                                                        | Description / Overprint                                                                                                                                                                                                                                                                                                                                                                                                                                          | Remarks                             |
|-------|-----------------|------------------|---------------------------|--------|-------------------------------------------------------------------------------------------------------------------------------------------------------------------------------------------------------------------------------------------------------------------------------------------------------------------------------------------------------------------------------------------------------------------------------------------------------------------------------|------------------------------------------------------------------------------------------------------------------------------------------------------------------------------------------------------------------------------------------------------------------------------------------------------------------------------------------------------------------------------------------------------------------------------------------------------------------|-------------------------------------|
|       | Туре            | No.              | Location                  | Code   |                                                                                                                                                                                                                                                                                                                                                                                                                                                                               |                                                                                                                                                                                                                                                                                                                                                                                                                                                                  |                                     |
|       |                 | 0                |                           |        |                                                                                                                                                                                                                                                                                                                                                                                                                                                                               |                                                                                                                                                                                                                                                                                                                                                                                                                                                                  | 1                                   |
| ep-18 | RM Ser. II      | C001             | Tallents House            | R18YAL | 1st Class - Up to 100g                                                                                                                                                                                                                                                                                                                                                                                                                                                        | Pentacycle - 1882                                                                                                                                                                                                                                                                                                                                                                                                                                                | Issued in Presentation Pack - P&G 3 |
|       |                 |                  |                           |        | 1st Class - Up to 100g                                                                                                                                                                                                                                                                                                                                                                                                                                                        | Motorcycle & Trailer -1902                                                                                                                                                                                                                                                                                                                                                                                                                                       | PO Code ZS 052                      |
|       | 1st Cl          | 225              |                           | 1      | 1st Class - Up to 100g                                                                                                                                                                                                                                                                                                                                                                                                                                                        | Tricycle & Basket - 1920                                                                                                                                                                                                                                                                                                                                                                                                                                         | Also on RM FDC                      |
|       | LASSANDS 105707 | Contraction (19) | and the second second     |        | 1st Class - Up to 100g                                                                                                                                                                                                                                                                                                                                                                                                                                                        | Bicycle - 1949                                                                                                                                                                                                                                                                                                                                                                                                                                                   | Datastring: B9GB18 C001-1840-030    |
|       | up to 1         | oog              |                           |        | 1st Class - Up to 100g                                                                                                                                                                                                                                                                                                                                                                                                                                                        | Motorcycle - 1956                                                                                                                                                                                                                                                                                                                                                                                                                                                | _                                   |
|       |                 |                  | F                         |        | 1st Class - Up to 100g                                                                                                                                                                                                                                                                                                                                                                                                                                                        | Quad Bike - 2002                                                                                                                                                                                                                                                                                                                                                                                                                                                 |                                     |
|       | 896818 CO       | 01-1840-0        | 30 Pentacycle, 1882       |        | -                                                                                                                                                                                                                                                                                                                                                                                                                                                                             |                                                                                                                                                                                                                                                                                                                                                                                                                                                                  |                                     |
| ep-18 | NCR             |                  | Nationwide                | R18YAL | 1st Class - Up to 100g                                                                                                                                                                                                                                                                                                                                                                                                                                                        | Pentacycle - 1882                                                                                                                                                                                                                                                                                                                                                                                                                                                | Collectors Strip                    |
|       |                 |                  |                           |        | 1st Large - Up to 100g                                                                                                                                                                                                                                                                                                                                                                                                                                                        | Motorcycle & Trailer -1902                                                                                                                                                                                                                                                                                                                                                                                                                                       | Issued from POs with NCR machines   |
|       | 1993            |                  | 0 0 -                     | T.     | Euro 20g / World 10g                                                                                                                                                                                                                                                                                                                                                                                                                                                          | Tricycle & Basket - 1920                                                                                                                                                                                                                                                                                                                                                                                                                                         |                                     |
|       | 1st C           |                  |                           |        | Europe - Up to 100g                                                                                                                                                                                                                                                                                                                                                                                                                                                           | Bicycle - 1949                                                                                                                                                                                                                                                                                                                                                                                                                                                   | 4                                   |
|       | up to           | 100g             |                           |        | Worldwide - Up to 20g                                                                                                                                                                                                                                                                                                                                                                                                                                                         | Motorcycle - 1956                                                                                                                                                                                                                                                                                                                                                                                                                                                | 4                                   |
|       |                 |                  | () SHI                    |        | Worldwide - Up to 100g                                                                                                                                                                                                                                                                                                                                                                                                                                                        | Quad Bike - 2002                                                                                                                                                                                                                                                                                                                                                                                                                                                 |                                     |
|       | 026003.6        | 7 097894 (       | Tricycle and basket, 1920 |        | First seen (by error) on 22-Aug-                                                                                                                                                                                                                                                                                                                                                                                                                                              | 18 from Romford PO (208026)                                                                                                                                                                                                                                                                                                                                                                                                                                      |                                     |
| ep-18 | NCR             |                  | Nationwide                | R18YAL | 1st Class - Up to 100g                                                                                                                                                                                                                                                                                                                                                                                                                                                        | Pentacycle - 1882                                                                                                                                                                                                                                                                                                                                                                                                                                                | Issued from POs with NCR machines   |
|       |                 |                  |                           |        | 1st Class - Up to 100g                                                                                                                                                                                                                                                                                                                                                                                                                                                        | Motorcycle & Trailer -1902                                                                                                                                                                                                                                                                                                                                                                                                                                       |                                     |
|       |                 |                  |                           |        | 1st Class - Up to 100g                                                                                                                                                                                                                                                                                                                                                                                                                                                        | Tricycle & Basket - 1920                                                                                                                                                                                                                                                                                                                                                                                                                                         |                                     |
|       |                 |                  |                           |        | 1st Class - Up to 100g                                                                                                                                                                                                                                                                                                                                                                                                                                                        | Bicycle - 1949                                                                                                                                                                                                                                                                                                                                                                                                                                                   |                                     |
|       |                 |                  |                           |        | 1st Class - Up to 100g                                                                                                                                                                                                                                                                                                                                                                                                                                                        | Motorcycle - 1956                                                                                                                                                                                                                                                                                                                                                                                                                                                |                                     |
|       |                 |                  |                           |        | 1st Class - Up to 100g                                                                                                                                                                                                                                                                                                                                                                                                                                                        | Quad Bike - 2002                                                                                                                                                                                                                                                                                                                                                                                                                                                 |                                     |
|       | 1               |                  |                           | 1      |                                                                                                                                                                                                                                                                                                                                                                                                                                                                               |                                                                                                                                                                                                                                                                                                                                                                                                                                                                  | 1                                   |
| ep-18 | NCR             |                  | Nationwide                | R18YAL | 1st Large - Up to 100g                                                                                                                                                                                                                                                                                                                                                                                                                                                        | Pentacycle - 1882                                                                                                                                                                                                                                                                                                                                                                                                                                                | Issued from POs with NCR machines   |
|       |                 |                  |                           |        | 1st Large - Up to 100g                                                                                                                                                                                                                                                                                                                                                                                                                                                        | Motorcycle & Trailer -1902                                                                                                                                                                                                                                                                                                                                                                                                                                       | 4                                   |
|       |                 |                  |                           |        | 1st Large - Up to 100g                                                                                                                                                                                                                                                                                                                                                                                                                                                        | Tricycle & Basket - 1920                                                                                                                                                                                                                                                                                                                                                                                                                                         | _                                   |
|       |                 |                  |                           |        | 1st Large - Up to 100g                                                                                                                                                                                                                                                                                                                                                                                                                                                        | Bicycle - 1949                                                                                                                                                                                                                                                                                                                                                                                                                                                   |                                     |
|       |                 |                  |                           |        | 1st Large - Up to 100g                                                                                                                                                                                                                                                                                                                                                                                                                                                        | Motorcycle - 1956                                                                                                                                                                                                                                                                                                                                                                                                                                                |                                     |
|       |                 |                  |                           |        | 1st Large - Up to 100g                                                                                                                                                                                                                                                                                                                                                                                                                                                        | Quad Bike - 2002                                                                                                                                                                                                                                                                                                                                                                                                                                                 |                                     |
| on 10 |                 |                  | Nationwide                | D10VAL | Fure 20g / World 10g                                                                                                                                                                                                                                                                                                                                                                                                                                                          | D                                                                                                                                                                                                                                                                                                                                                                                                                                                                |                                     |
| ep-18 | NCR             |                  | Nationwide                | RISTAL | Euro 20g / World 10g<br>Euro 20g / World 10g                                                                                                                                                                                                                                                                                                                                                                                                                                  | Pentacycle - 1882                                                                                                                                                                                                                                                                                                                                                                                                                                                | Issued from POs with NCR machines   |
|       |                 |                  |                           |        | Euro 20g / World 10g                                                                                                                                                                                                                                                                                                                                                                                                                                                          | Motorcycle & Trailer -1902                                                                                                                                                                                                                                                                                                                                                                                                                                       | _                                   |
|       |                 |                  |                           |        |                                                                                                                                                                                                                                                                                                                                                                                                                                                                               | Tricycle & Basket - 1920                                                                                                                                                                                                                                                                                                                                                                                                                                         | _                                   |
|       |                 |                  |                           |        | Euro 20g / World 10g                                                                                                                                                                                                                                                                                                                                                                                                                                                          | Bicycle - 1949                                                                                                                                                                                                                                                                                                                                                                                                                                                   | 4                                   |
|       |                 |                  |                           |        | Euro 20g / World 10g                                                                                                                                                                                                                                                                                                                                                                                                                                                          | Materovale 1050                                                                                                                                                                                                                                                                                                                                                                                                                                                  |                                     |
|       |                 |                  |                           |        | Euro 20g / World 10g                                                                                                                                                                                                                                                                                                                                                                                                                                                          | Motorcycle - 1956                                                                                                                                                                                                                                                                                                                                                                                                                                                | -                                   |
|       |                 |                  |                           |        | Euro 20g / World 10g<br>Euro 20g / World 10g                                                                                                                                                                                                                                                                                                                                                                                                                                  | Motorcycle - 1956<br>Quad Bike - 2002                                                                                                                                                                                                                                                                                                                                                                                                                            |                                     |
| en-18 | NCP             |                  | Nationwide                | R18VAI | Euro 20g / World 10g                                                                                                                                                                                                                                                                                                                                                                                                                                                          | Quad Bike - 2002                                                                                                                                                                                                                                                                                                                                                                                                                                                 | liceupd from DOc with NICD mashing  |
| ep-18 | NCR             |                  | Nationwide                | R18YAL | Euro 20g / World 10g<br>Europe - Up to 100g                                                                                                                                                                                                                                                                                                                                                                                                                                   | Quad Bike - 2002<br>Pentacycle - 1882                                                                                                                                                                                                                                                                                                                                                                                                                            | Issued from POs with NCR machines   |
| ep-18 | NCR             |                  | Nationwide                | R18YAL | Euro 20g / World 10g<br>Europe - Up to 100g<br>Europe - Up to 100g                                                                                                                                                                                                                                                                                                                                                                                                            | Quad Bike - 2002<br>Pentacycle - 1882<br>Motorcycle & Trailer -1902                                                                                                                                                                                                                                                                                                                                                                                              | Issued from POs with NCR machines   |
| ep-18 | NCR             |                  | Nationwide                | R18YAL | Euro 20g / World 10g<br>Europe - Up to 100g<br>Europe - Up to 100g<br>Europe - Up to 100g                                                                                                                                                                                                                                                                                                                                                                                     | Quad Bike - 2002<br>Pentacycle - 1882<br>Motorcycle & Trailer -1902<br>Tricycle & Basket - 1920                                                                                                                                                                                                                                                                                                                                                                  | Issued from POs with NCR machines   |
| ep-18 | NCR             |                  | Nationwide                | R18YAL | Euro 20g / World 10g<br>Europe - Up to 100g<br>Europe - Up to 100g<br>Europe - Up to 100g<br>Europe - Up to 100g                                                                                                                                                                                                                                                                                                                                                              | Quad Bike - 2002<br>Pentacycle - 1882<br>Motorcycle & Trailer -1902<br>Tricycle & Basket - 1920<br>Bicycle - 1949                                                                                                                                                                                                                                                                                                                                                | Issued from POs with NCR machines   |
| ep-18 | NCR             |                  | Nationwide                | R18YAL | Euro 20g / World 10g<br>Europe - Up to 100g<br>Europe - Up to 100g<br>Europe - Up to 100g<br>Europe - Up to 100g<br>Europe - Up to 100g                                                                                                                                                                                                                                                                                                                                       | Quad Bike - 2002<br>Pentacycle - 1882<br>Motorcycle & Trailer -1902<br>Tricycle & Basket - 1920<br>Bicycle - 1949<br>Motorcycle - 1956                                                                                                                                                                                                                                                                                                                           | Issued from POs with NCR machines   |
| ep-18 | NCR             |                  | Nationwide                | R18YAL | Euro 20g / World 10g<br>Europe - Up to 100g<br>Europe - Up to 100g<br>Europe - Up to 100g<br>Europe - Up to 100g                                                                                                                                                                                                                                                                                                                                                              | Quad Bike - 2002<br>Pentacycle - 1882<br>Motorcycle & Trailer -1902<br>Tricycle & Basket - 1920<br>Bicycle - 1949                                                                                                                                                                                                                                                                                                                                                | Issued from POs with NCR machines   |
| ep-18 |                 |                  | Nationwide                | R18YAL | Euro 20g / World 10g<br>Europe - Up to 100g<br>Europe - Up to 100g<br>Europe - Up to 100g<br>Europe - Up to 100g<br>Europe - Up to 100g                                                                                                                                                                                                                                                                                                                                       | Quad Bike - 2002<br>Pentacycle - 1882<br>Motorcycle & Trailer -1902<br>Tricycle & Basket - 1920<br>Bicycle - 1949<br>Motorcycle - 1956<br>Quad Bike - 2002                                                                                                                                                                                                                                                                                                       |                                     |
|       | NCR             |                  |                           |        | Euro 20g / World 10g<br>Europe - Up to 100g<br>Europe - Up to 100g                                                                                                                                                                                                                                                                                                                | Quad Bike - 2002<br>Pentacycle - 1882<br>Motorcycle & Trailer -1902<br>Tricycle & Basket - 1920<br>Bicycle - 1949<br>Motorcycle - 1956                                                                                                                                                                                                                                                                                                                           | Issued from POs with NCR machines   |
|       |                 |                  |                           |        | Euro 20g / World 10g<br>Europe - Up to 100g<br>Europe - Up to 100g<br>Worldwide - Up to 20g                                                                                                                                                                                                                                                                                       | Quad Bike - 2002<br>Pentacycle - 1882<br>Motorcycle & Trailer -1902<br>Tricycle & Basket - 1920<br>Bicycle - 1949<br>Motorcycle - 1956<br>Quad Bike - 2002<br>Pentacycle - 1882<br>Motorcycle & Trailer -1902                                                                                                                                                                                                                                                    |                                     |
|       |                 |                  |                           |        | Euro 20g / World 10g<br>Europe - Up to 100g<br>Europe - Up to 100g<br>Worldwide - Up to 20g<br>Worldwide - Up to 20g                                                                                                                                                                                                                                                              | Quad Bike - 2002<br>Pentacycle - 1882<br>Motorcycle & Trailer -1902<br>Tricycle & Basket - 1920<br>Bicycle - 1949<br>Motorcycle - 1956<br>Quad Bike - 2002<br>Pentacycle - 1882<br>Motorcycle & Trailer -1902<br>Tricycle & Basket - 1920                                                                                                                                                                                                                        |                                     |
|       |                 |                  |                           |        | Euro 20g / World 10g<br>Europe - Up to 100g<br>Europe - Up to 100g<br>Worldwide - Up to 20g<br>Worldwide - Up to 20g<br>Worldwide - Up to 20g                                                                                                                                                                                                                                     | Quad Bike - 2002<br>Pentacycle - 1882<br>Motorcycle & Trailer -1902<br>Tricycle & Basket - 1920<br>Bicycle - 1949<br>Motorcycle - 1956<br>Quad Bike - 2002<br>Pentacycle - 1882<br>Motorcycle & Trailer -1902<br>Tricycle & Basket - 1920<br>Bicycle - 1949                                                                                                                                                                                                      |                                     |
|       |                 |                  |                           |        | Euro 20g / World 10g<br>Europe - Up to 100g<br>Europe - Up to 100g<br>Worldwide - Up to 20g<br>Worldwide - Up to 20g<br>Worldwide - Up to 20g<br>Worldwide - Up to 20g<br>Worldwide - Up to 20g                                                                                                                                                                                   | Quad Bike - 2002<br>Pentacycle - 1882<br>Motorcycle & Trailer -1902<br>Tricycle & Basket - 1920<br>Bicycle - 1949<br>Motorcycle - 1956<br>Quad Bike - 2002<br>Pentacycle - 1882<br>Motorcycle & Trailer -1902<br>Tricycle & Basket - 1920<br>Bicycle - 1949<br>Motorcycle - 1956                                                                                                                                                                                 |                                     |
|       |                 |                  |                           |        | Euro 20g / World 10g<br>Europe - Up to 100g<br>Europe - Up to 100g<br>Worldwide - Up to 20g<br>Worldwide - Up to 20g<br>Worldwide - Up to 20g<br>Worldwide - Up to 20g                                                                                                                                                                                                            | Quad Bike - 2002<br>Pentacycle - 1882<br>Motorcycle & Trailer -1902<br>Tricycle & Basket - 1920<br>Bicycle - 1949<br>Motorcycle - 1956<br>Quad Bike - 2002<br>Pentacycle - 1882<br>Motorcycle & Trailer -1902<br>Tricycle & Basket - 1920<br>Bicycle - 1949                                                                                                                                                                                                      |                                     |
| ep-18 | NCR             |                  |                           |        | Euro 20g / World 10g<br>Europe - Up to 100g<br>Europe - Up to 100g<br>Worldwide - Up to 20g<br>Worldwide - Up to 20g<br>Worldwide - Up to 20g<br>Worldwide - Up to 20g<br>Worldwide - Up to 20g                                                                                                                                                                                   | Quad Bike - 2002<br>Pentacycle - 1882<br>Motorcycle & Trailer -1902<br>Tricycle & Basket - 1920<br>Bicycle - 1949<br>Motorcycle - 1956<br>Quad Bike - 2002<br>Pentacycle & Trailer -1902<br>Tricycle & Basket - 1920<br>Bicycle - 1949<br>Motorcycle - 1956<br>Quad Bike - 2002                                                                                                                                                                                  | Issued from POs with NCR machines   |
|       |                 |                  | Nationwide                | R18YAL | Euro 20g / World 10g<br>Europe - Up to 100g<br>Europe - Up to 100g<br>Worldwide - Up to 20g<br>Worldwide - Up to 20g                                                                                                                                 | Quad Bike - 2002<br>Pentacycle - 1882<br>Motorcycle & Trailer -1902<br>Tricycle & Basket - 1920<br>Bicycle - 1949<br>Motorcycle - 1956<br>Quad Bike - 2002<br>Pentacycle - 1882<br>Motorcycle & Basket - 1920<br>Bicycle - 1949<br>Motorcycle - 1956<br>Quad Bike - 2002<br>Pentacycle - 1882                                                                                                                                                                    |                                     |
| ep-18 | NCR             |                  | Nationwide                | R18YAL | Euro 20g / World 10g<br>Europe - Up to 100g<br>Europe - Up to 100g<br>Worldwide - Up to 20g<br>Worldwide - Up to 20g                                                                               | Quad Bike - 2002<br>Pentacycle - 1882<br>Motorcycle & Trailer -1902<br>Tricycle & Basket - 1920<br>Bicycle - 1949<br>Motorcycle - 1956<br>Quad Bike - 2002<br>Pentacycle - 1882<br>Motorcycle & Trailer -1902<br>Tricycle & Basket - 1920<br>Bicycle - 1949<br>Motorcycle - 1956<br>Quad Bike - 2002<br>Pentacycle - 1882<br>Motorcycle - 1882<br>Motorcycle & Trailer -1902                                                                                     | Issued from POs with NCR machines   |
| ep-18 | NCR             |                  | Nationwide                | R18YAL | Euro 20g / World 10g<br>Europe - Up to 100g<br>Europe - Up to 100g<br>Worldwide - Up to 20g<br>Worldwide - Up to 100g<br>Worldwide - Up to 100g<br>Worldwide - Up to 100g | Quad Bike - 2002<br>Pentacycle - 1882<br>Motorcycle & Trailer -1902<br>Tricycle & Basket - 1920<br>Bicycle - 1949<br>Motorcycle - 1956<br>Quad Bike - 2002<br>Pentacycle - 1882<br>Motorcycle & Trailer -1902<br>Tricycle & Basket - 1920<br>Bicycle - 1949<br>Motorcycle - 1956<br>Quad Bike - 2002<br>Pentacycle - 1882<br>Motorcycle - 1882<br>Motorcycle & Trailer -1902<br>Tricycle & Trailer -1902<br>Tricycle & Trailer -1902<br>Tricycle & Basket - 1920 | Issued from POs with NCR machines   |
| ep-18 | NCR             |                  | Nationwide                | R18YAL | Euro 20g / World 10g<br>Europe - Up to 100g<br>Europe - Up to 100g<br>Worldwide - Up to 20g<br>Worldwide - Up to 20g                                                                               | Quad Bike - 2002<br>Pentacycle - 1882<br>Motorcycle & Trailer -1902<br>Tricycle & Basket - 1920<br>Bicycle - 1949<br>Motorcycle - 1956<br>Quad Bike - 2002<br>Pentacycle - 1882<br>Motorcycle & Trailer -1902<br>Tricycle & Basket - 1920<br>Bicycle - 1949<br>Motorcycle - 1956<br>Quad Bike - 2002<br>Pentacycle - 1882<br>Motorcycle - 1882<br>Motorcycle & Trailer -1902                                                                                     | Issued from POs with NCR machines   |