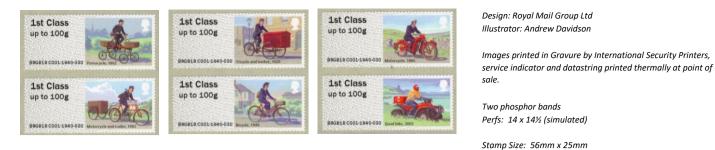

## Royal Mail Heritage - Mail by Bike - FS 38

Design: Royal Mail Group Ltd Illustrator: Andrew Davidson

Images printed in Gravure by International Security Printers, service indicator and datastring printed thermally at point of sale.

Two phosphor bands Perfs: 14 x 14½ (simulated)

Stamp Size: 56mm x 25mm

| Date Issued | Machine     |              |                   | Date   | Values                 | Description / Overprint | Remarks                                  | <u>بې</u> |   |
|-------------|-------------|--------------|-------------------|--------|------------------------|-------------------------|------------------------------------------|-----------|---|
| (or EKD)    | Туре        | No.          | Location          | Code   |                        |                         |                                          | Mint      | • |
|             |             |              |                   | -      | 1                      |                         |                                          | _         |   |
| 12-Sep-18   | RM Ser. II  | A001+        | The Postal Museum | R18YAL | 1st Class - Up to 100g | The Postal Museum       | Collectors Strip of 6 x 1st Class        |           |   |
|             |             |              |                   |        | 1st Class - Up to 100g |                         | Only issued at the Postal Museum, London |           |   |
|             | Service of  | 0000000      | 104               | 1      | 1st Class - Up to 100g |                         | From 12-Sep-18 to 29-Nov-18              |           |   |
|             | 1st Cla     | ALL ALL ROOM |                   |        | 1st Class - Up to 100g |                         | Datastring: B9GB18 A001                  |           |   |
|             | up to 10    | )0g          |                   |        | 1st Class - Up to 100g | Datastrii               | Datastring. BSGB18 A001                  |           |   |
|             | - Selection |              |                   | 2      | 1st Class - Up to 100g | _                       |                                          |           |   |
|             | The Posta   | I Museur     | m ataa            |        |                        |                         | 44                                       |           | 1 |
|             | B9GB18 A00  | 1-1365-017   | Pentacycle, 1882  |        |                        |                         |                                          |           |   |