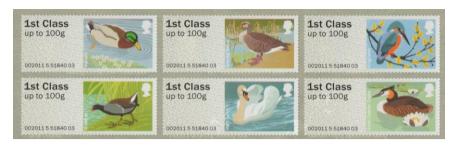

Designer: Kate Stephens Illustrations: Robert Gillmor

Images printed in Gravure by International Security Printers, service indicator and datastring printed thermally at point of sale.

Two phosphor bands
Perfs: 14 x 14½ (simulated)