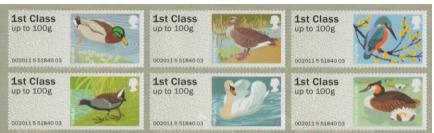

Designer: Kate Stephens Illustrations: Robert Gillmor

Images printed in Gravure by International Security Printers, service indicator and datastring printed thermally at point of sale.

Two phosphor bands
Perfs: 14 x 14½ (simulated)