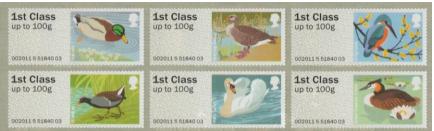

Designer: Kate Stephens Illustrations: Robert Gillmor

Images printed in Gravure by International Security Printers, service indicator and datastring printed thermally at point of sale.

Two phosphor bands
Perfs: 14 x 14½ (simulated)