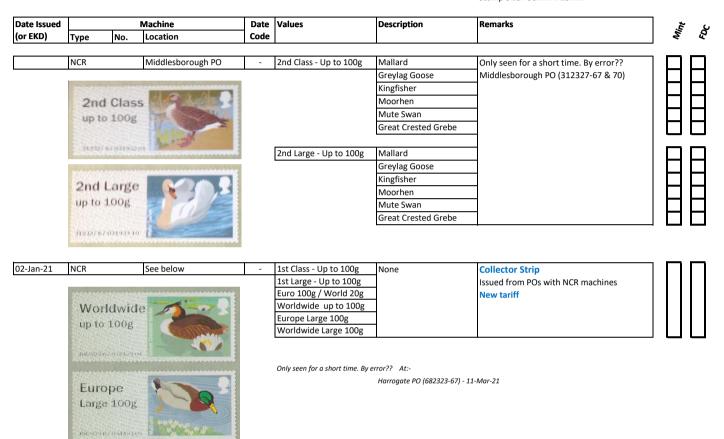

Designer: Kate Stephens Illustrations: Robert Gillmor

Images printed in Gravure by International Security Printers, service indicator and datastring printed thermally at point of sale.

Two phosphor bands
Perfs: 14 x 14½ (simulated)