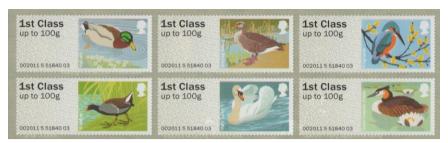

Designer: Kate Stephens Illustrations: Robert Gillmor

Images printed in Gravure by International Security Printers, service indicator and datastring printed thermally at point of sale.

Two phosphor bands
Perfs: 14 x 14½ (simulated)