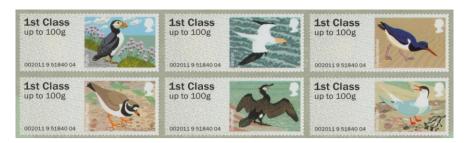

| ate Issued |                                                          | Machine         | Date | Values                 | Description      | Remarks                                 |
|------------|----------------------------------------------------------|-----------------|------|------------------------|------------------|-----------------------------------------|
| r EKD)     | Type No.                                                 | Location        | Code |                        |                  |                                         |
| 5-Sep-11   | Walsall                                                  | Tallents House  |      | 1st Class - Up to 100g | Puffin           | Issued on RM FDC and in un-numbered     |
| 5-3ep-11   | vvaisaii                                                 | Talletits House | 1 -  | 1st Class - Up to 100g | Gannet           | Presentation Pack.                      |
|            | SCHOLOSOGOGOGOG                                          |                 |      | 1st Class - Up to 100g | Oystercatcher    | Printed totally in Gravure by Walsall.  |
|            | 1st Class                                                |                 |      | 1st Class - Up to 100g | Ringed Plover    | Datastring: 002011 9 51840 04           |
|            | up to 100g                                               |                 |      | 1st Class - Up to 100g | Cormorant        |                                         |
|            |                                                          |                 |      | 1st Class - Up to 100g | Arctic Tern      |                                         |
|            | 002011 9 51840 04                                        |                 |      | 13t Class Op to 100g   | Arctic Terri     |                                         |
|            | T                                                        | To a second     | 1    | T                      | T- 60            | Ta ii a a a                             |
| S-Sep-11   | Wincor-Nixdorf                                           | Nationwide      | -    | 1st Class - Up to 100g | Puffin           | Collectors Strip                        |
|            | 19-7-5 (n. 2-2-5-6-2-4-2-4-2-4-2-4-2-4-2-4-4-4-4-4-4-4-4 |                 | l    | 1st Large - Up to 100g | Gannet           | Issued from PO with WN machines         |
|            | 1st Class                                                |                 |      | Europe - Up to 20g     | Oystercatcher    |                                         |
|            | A 20                  | 47              |      | Worldwide - Up to 10g  | Ringed Plover    |                                         |
|            | up to 100g                                               |                 |      | Worldwide - Up to 20g  | Cormorant        |                                         |
|            | 020511 3 21435 01                                        | 8               |      | 1st Class - Up to 100g | Arctic Tern      |                                         |
| 5-Sep-11   | Wincor-Nixdorf                                           | Nationwide      | T .  | 1st Class - Up to 100g | Puffin           | Issued from POs with WN machines        |
| 3CP 11     | - VIIICOI IVIAGOII                                       |                 | 1    | 1st Class - Up to 100g | Gannet           | issued from Fos with wive machines      |
|            |                                                          |                 |      | 1st Class - Up to 100g | Oystercatcher    |                                         |
|            |                                                          |                 |      | 1st Class - Up to 100g | Ringed Plover    |                                         |
|            |                                                          |                 |      |                        |                  |                                         |
|            |                                                          |                 |      | 1st Class - Up to 100g | Cormorant        |                                         |
|            |                                                          |                 |      | 1st Class - Up to 100g | Arctic Tern      |                                         |
|            | Mineer Nivderf                                           | Nationwide      | T -  | 1st Large Unite 100s   | Duffin           | I have different DOs with W/N marshines |
| 6-Sep-11   | Wincor-Nixdorf                                           | Nationwide      |      | 1st Large - Up to 100g | Puffin<br>Gannet | Issued from POs with WN machines        |
|            |                                                          |                 |      | 1st Large - Up to 100g |                  |                                         |
|            |                                                          |                 |      | 1st Large - Up to 100g | Oystercatcher    |                                         |
|            |                                                          |                 |      | 1st Large - Up to 100g | Ringed Plover    |                                         |
|            |                                                          |                 |      | 1st Large - Up to 100g | Cormorant        |                                         |
|            |                                                          |                 |      | 1st Large - Up to 100g | Arctic Tern      |                                         |
| -Sep-11    | Wincor-Nixdorf                                           | Nationwide      | -    | Europe - Up to 20g     | Puffin           | Issued from POs with WN machines        |
|            |                                                          | •               |      | Europe - Up to 20g     | Gannet           |                                         |
|            |                                                          |                 |      | Europe - Up to 20g     | Oystercatcher    |                                         |
|            |                                                          |                 |      | Europe - Up to 20g     | Ringed Plover    |                                         |
|            |                                                          |                 |      | Europe - Up to 20g     | Cormorant        |                                         |
|            |                                                          |                 |      | Europe - Up to 20g     | Arctic Tern      |                                         |
| 5-Sep-11   | Wincor-Nixdorf                                           | Nationwide      | -    | Worldwide - Up to 10g  | Puffin           | Issued from POs with WN machines        |
|            | •                                                        | •               | •    | Worldwide - Up to 10g  | Gannet           |                                         |
|            |                                                          |                 |      | Worldwide - Up to 10g  | Oystercatcher    |                                         |
|            |                                                          |                 |      | Worldwide - Up to 10g  | Ringed Plover    |                                         |
|            |                                                          |                 |      | Worldwide - Up to 10g  | Cormorant        |                                         |
|            |                                                          |                 |      | Worldwide - Up to 10g  | Arctic Tern      |                                         |
| 611        | han                                                      | Inc             | 1    |                        | In m             | I                                       |
| -Sep-11    | Wincor-Nixdorf                                           | Nationwide      | _    | Worldwide - Up to 20g  | Puffin           | Issued from POs with WN machines        |
|            |                                                          |                 |      | Worldwide - Up to 20g  | Gannet           |                                         |
|            |                                                          |                 |      | Worldwide - Up to 20g  | Oystercatcher    |                                         |
|            |                                                          |                 |      | Worldwide - Up to 20g  | Ringed Plover    |                                         |
|            |                                                          |                 |      | Worldwide - Up to 20g  | Cormorant        |                                         |
|            |                                                          |                 |      | Worldwide - Up to 20g  | Arctic Tern      |                                         |
| -Oct-11    | Wincor-Nixdorf                                           | Nationwide      |      | 1st Class - Up to 100g | Puffin           | Collectors Strip - Incl. W'wide to 40g  |
|            |                                                          |                 |      | 1st Large - Up to 100g | Gannet           | Issued from PO with WN machines         |
|            |                                                          |                 |      | Europe - Up to 20g     | Oystercatcher    |                                         |
|            |                                                          |                 |      | Worldwide - Up to 10g  | Ringed Plover    |                                         |
|            |                                                          |                 |      |                        |                  |                                         |
|            |                                                          |                 |      | Worldwide - Up to 20g  | Cormorant        |                                         |