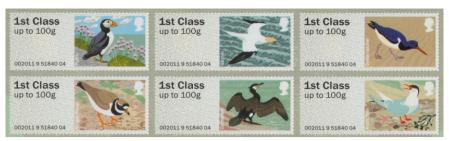

Designer: Kate Stephens Illustrations: Robert Gillmor

Images printed in Gravure by International Security Printers, service indicator and datastring printed thermally at point of sale.

Two phosphor bands
Perfs: 14 x 14½ (simulated)

| ate Issued |                                                          | Machine         | Date | Values                 | Description      | Remarks                                 |
|------------|----------------------------------------------------------|-----------------|------|------------------------|------------------|-----------------------------------------|
| r EKD)     | Type No.                                                 | Location        | Code |                        |                  |                                         |
| 5-Sep-11   | Walsall                                                  | Tallents House  |      | 1st Class - Up to 100g | Puffin           | Issued on RM FDC and in un-numbered     |
| 5-3ep-11   | vvaisaii                                                 | Talletits House | 1 -  | 1st Class - Up to 100g | Gannet           | Presentation Pack.                      |
|            | SCHOLOSOGOGOGOG                                          |                 |      | 1st Class - Up to 100g | Oystercatcher    | Printed totally in Gravure by Walsall.  |
|            | 1st Class                                                |                 |      | 1st Class - Up to 100g | Ringed Plover    | Datastring: 002011 9 51840 04           |
|            | up to 100g                                               |                 |      | 1st Class - Up to 100g | Cormorant        |                                         |
|            |                                                          |                 |      | 1st Class - Up to 100g | Arctic Tern      |                                         |
|            | 002011 9 51840 04                                        |                 |      | 13t Class Op to 100g   | Arctic Terri     |                                         |
|            | T                                                        | To a second     | 1    | T                      | T- 60            | Ta ii a a a                             |
| S-Sep-11   | Wincor-Nixdorf                                           | Nationwide      | -    | 1st Class - Up to 100g | Puffin           | Collectors Strip                        |
|            | 19-7-5 (n. 2-2-5-6-2-4-2-4-2-4-2-4-2-4-2-4-4-4-4-4-4-4-4 |                 | l    | 1st Large - Up to 100g | Gannet           | Issued from PO with WN machines         |
|            | 1st Class                                                |                 |      | Europe - Up to 20g     | Oystercatcher    |                                         |
|            | A 20                  | 47              |      | Worldwide - Up to 10g  | Ringed Plover    |                                         |
|            | up to 100g                                               |                 |      | Worldwide - Up to 20g  | Cormorant        |                                         |
|            | 020511 3 21435 01                                        | 8               |      | 1st Class - Up to 100g | Arctic Tern      |                                         |
| 5-Sep-11   | Wincor-Nixdorf                                           | Nationwide      | T .  | 1st Class - Up to 100g | Puffin           | Issued from POs with WN machines        |
| 3CP 11     | - VIIICOI IVIAGOII                                       |                 | 1    | 1st Class - Up to 100g | Gannet           | issued from Fos with wive machines      |
|            |                                                          |                 |      | 1st Class - Up to 100g | Oystercatcher    |                                         |
|            |                                                          |                 |      | 1st Class - Up to 100g | Ringed Plover    |                                         |
|            |                                                          |                 |      |                        |                  |                                         |
|            |                                                          |                 |      | 1st Class - Up to 100g | Cormorant        |                                         |
|            |                                                          |                 |      | 1st Class - Up to 100g | Arctic Tern      |                                         |
|            | Mineer Nivderf                                           | Nationwide      | T -  | 1st Large Unite 100s   | Duffin           | I have different DOs with W/N marshines |
| 6-Sep-11   | Wincor-Nixdorf                                           | Nationwide      |      | 1st Large - Up to 100g | Puffin<br>Gannet | Issued from POs with WN machines        |
|            |                                                          |                 |      | 1st Large - Up to 100g |                  |                                         |
|            |                                                          |                 |      | 1st Large - Up to 100g | Oystercatcher    |                                         |
|            |                                                          |                 |      | 1st Large - Up to 100g | Ringed Plover    |                                         |
|            |                                                          |                 |      | 1st Large - Up to 100g | Cormorant        |                                         |
|            |                                                          |                 |      | 1st Large - Up to 100g | Arctic Tern      |                                         |
| -Sep-11    | Wincor-Nixdorf                                           | Nationwide      | -    | Europe - Up to 20g     | Puffin           | Issued from POs with WN machines        |
|            |                                                          | •               |      | Europe - Up to 20g     | Gannet           |                                         |
|            |                                                          |                 |      | Europe - Up to 20g     | Oystercatcher    |                                         |
|            |                                                          |                 |      | Europe - Up to 20g     | Ringed Plover    |                                         |
|            |                                                          |                 |      | Europe - Up to 20g     | Cormorant        |                                         |
|            |                                                          |                 |      | Europe - Up to 20g     | Arctic Tern      |                                         |
| 5-Sep-11   | Wincor-Nixdorf                                           | Nationwide      | -    | Worldwide - Up to 10g  | Puffin           | Issued from POs with WN machines        |
|            | •                                                        | •               | •    | Worldwide - Up to 10g  | Gannet           |                                         |
|            |                                                          |                 |      | Worldwide - Up to 10g  | Oystercatcher    |                                         |
|            |                                                          |                 |      | Worldwide - Up to 10g  | Ringed Plover    |                                         |
|            |                                                          |                 |      | Worldwide - Up to 10g  | Cormorant        |                                         |
|            |                                                          |                 |      | Worldwide - Up to 10g  | Arctic Tern      |                                         |
| 611        | han                                                      | Inc             | 1    |                        | In m             | I                                       |
| -Sep-11    | Wincor-Nixdorf                                           | Nationwide      | _    | Worldwide - Up to 20g  | Puffin           | Issued from POs with WN machines        |
|            |                                                          |                 |      | Worldwide - Up to 20g  | Gannet           |                                         |
|            |                                                          |                 |      | Worldwide - Up to 20g  | Oystercatcher    |                                         |
|            |                                                          |                 |      | Worldwide - Up to 20g  | Ringed Plover    |                                         |
|            |                                                          |                 |      | Worldwide - Up to 20g  | Cormorant        |                                         |
|            |                                                          |                 |      | Worldwide - Up to 20g  | Arctic Tern      |                                         |
| -Oct-11    | Wincor-Nixdorf                                           | Nationwide      |      | 1st Class - Up to 100g | Puffin           | Collectors Strip - Incl. W'wide to 40g  |
|            |                                                          |                 |      | 1st Large - Up to 100g | Gannet           | Issued from PO with WN machines         |
|            |                                                          |                 |      | Europe - Up to 20g     | Oystercatcher    |                                         |
|            |                                                          |                 |      | Worldwide - Up to 10g  | Ringed Plover    |                                         |
|            |                                                          |                 |      |                        |                  |                                         |
|            |                                                          |                 |      | Worldwide - Up to 20g  | Cormorant        |                                         |