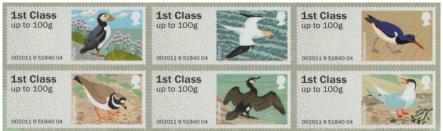

Designer: Kate Stephens Illustrations: Robert Gillmor

Images printed in Gravure by International Security Printers, service indicator and datastring printed thermally at point of sale.

Two phosphor bands
Perfs: 14 x 14½ (simulated)

| ate Issued |                                                          | Machine         | Date | Values                 | Description      | Remarks                                 |
|------------|----------------------------------------------------------|-----------------|------|------------------------|------------------|-----------------------------------------|
| r EKD)     | Type No.                                                 | Location        | Code |                        |                  |                                         |
| 5-Sep-11   | Walsall                                                  | Tallents House  |      | 1st Class - Up to 100g | Puffin           | Issued on RM FDC and in un-numbered     |
| 5-3ep-11   | vvaisaii                                                 | Talletits House | 1 -  | 1st Class - Up to 100g | Gannet           | Presentation Pack.                      |
|            | SCHOLOSOGOGOGOG                                          |                 |      | 1st Class - Up to 100g | Oystercatcher    | Printed totally in Gravure by Walsall.  |
|            | 1st Class                                                |                 |      | 1st Class - Up to 100g | Ringed Plover    | Datastring: 002011 9 51840 04           |
|            | up to 100g                                               |                 |      | 1st Class - Up to 100g | Cormorant        |                                         |
|            |                                                          |                 |      | 1st Class - Up to 100g | Arctic Tern      |                                         |
|            | 002011 9 51840 04                                        |                 |      | 13t Class Op to 100g   | Arctic Terri     |                                         |
|            | T                                                        | To a second     | 1    | T                      | T- 60            | Ta ii a a a                             |
| S-Sep-11   | Wincor-Nixdorf                                           | Nationwide      | -    | 1st Class - Up to 100g | Puffin           | Collectors Strip                        |
|            | 19-7-5 (n. 2-2-5-6-2-4-2-4-2-4-2-4-2-4-2-4-4-4-4-4-4-4-4 |                 | l    | 1st Large - Up to 100g | Gannet           | Issued from PO with WN machines         |
|            | 1st Class                                                |                 |      | Europe - Up to 20g     | Oystercatcher    |                                         |
|            | A 20                  | 47              |      | Worldwide - Up to 10g  | Ringed Plover    |                                         |
|            | up to 100g                                               |                 |      | Worldwide - Up to 20g  | Cormorant        |                                         |
|            | 020511 3 21435 01                                        | 8               |      | 1st Class - Up to 100g | Arctic Tern      |                                         |
| 5-Sep-11   | Wincor-Nixdorf                                           | Nationwide      | T .  | 1st Class - Up to 100g | Puffin           | Issued from POs with WN machines        |
| 3CP 11     | - VIIICOI IVIAGOII                                       |                 | 1    | 1st Class - Up to 100g | Gannet           | issued from Fos with wive machines      |
|            |                                                          |                 |      | 1st Class - Up to 100g | Oystercatcher    |                                         |
|            |                                                          |                 |      | 1st Class - Up to 100g | Ringed Plover    |                                         |
|            |                                                          |                 |      |                        |                  |                                         |
|            |                                                          |                 |      | 1st Class - Up to 100g | Cormorant        |                                         |
|            |                                                          |                 |      | 1st Class - Up to 100g | Arctic Tern      |                                         |
|            | Mineer Nivderf                                           | Nationwide      | T -  | 1st Large Unite 100s   | Duffin           | I have different DOs with W/N marshines |
| 6-Sep-11   | Wincor-Nixdorf                                           | Nationwide      |      | 1st Large - Up to 100g | Puffin<br>Gannet | Issued from POs with WN machines        |
|            |                                                          |                 |      | 1st Large - Up to 100g |                  |                                         |
|            |                                                          |                 |      | 1st Large - Up to 100g | Oystercatcher    |                                         |
|            |                                                          |                 |      | 1st Large - Up to 100g | Ringed Plover    |                                         |
|            |                                                          |                 |      | 1st Large - Up to 100g | Cormorant        |                                         |
|            |                                                          |                 |      | 1st Large - Up to 100g | Arctic Tern      |                                         |
| -Sep-11    | Wincor-Nixdorf                                           | Nationwide      | -    | Europe - Up to 20g     | Puffin           | Issued from POs with WN machines        |
|            |                                                          | •               |      | Europe - Up to 20g     | Gannet           |                                         |
|            |                                                          |                 |      | Europe - Up to 20g     | Oystercatcher    |                                         |
|            |                                                          |                 |      | Europe - Up to 20g     | Ringed Plover    |                                         |
|            |                                                          |                 |      | Europe - Up to 20g     | Cormorant        |                                         |
|            |                                                          |                 |      | Europe - Up to 20g     | Arctic Tern      |                                         |
| 5-Sep-11   | Wincor-Nixdorf                                           | Nationwide      | -    | Worldwide - Up to 10g  | Puffin           | Issued from POs with WN machines        |
|            | •                                                        | •               | •    | Worldwide - Up to 10g  | Gannet           |                                         |
|            |                                                          |                 |      | Worldwide - Up to 10g  | Oystercatcher    |                                         |
|            |                                                          |                 |      | Worldwide - Up to 10g  | Ringed Plover    |                                         |
|            |                                                          |                 |      | Worldwide - Up to 10g  | Cormorant        |                                         |
|            |                                                          |                 |      | Worldwide - Up to 10g  | Arctic Tern      |                                         |
| 611        | han                                                      | Inc             | 1    |                        | In m             | I                                       |
| -Sep-11    | Wincor-Nixdorf                                           | Nationwide      | _    | Worldwide - Up to 20g  | Puffin           | Issued from POs with WN machines        |
|            |                                                          |                 |      | Worldwide - Up to 20g  | Gannet           |                                         |
|            |                                                          |                 |      | Worldwide - Up to 20g  | Oystercatcher    |                                         |
|            |                                                          |                 |      | Worldwide - Up to 20g  | Ringed Plover    |                                         |
|            |                                                          |                 |      | Worldwide - Up to 20g  | Cormorant        |                                         |
|            |                                                          |                 |      | Worldwide - Up to 20g  | Arctic Tern      |                                         |
| -Oct-11    | Wincor-Nixdorf                                           | Nationwide      |      | 1st Class - Up to 100g | Puffin           | Collectors Strip - Incl. W'wide to 40g  |
|            |                                                          |                 |      | 1st Large - Up to 100g | Gannet           | Issued from PO with WN machines         |
|            |                                                          |                 |      | Europe - Up to 20g     | Oystercatcher    |                                         |
|            |                                                          |                 |      | Worldwide - Up to 10g  | Ringed Plover    |                                         |
|            |                                                          |                 |      |                        |                  |                                         |
|            |                                                          |                 |      | Worldwide - Up to 20g  | Cormorant        |                                         |