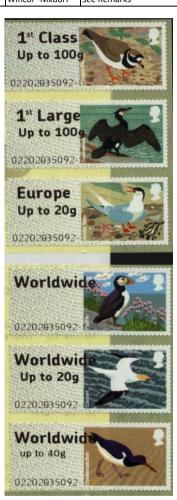

| ate Issued |                                                          | Machine         | Date | Values                 | Description      | Remarks                                 |
|------------|----------------------------------------------------------|-----------------|------|------------------------|------------------|-----------------------------------------|
| r EKD)     | Type No.                                                 | Location        | Code |                        |                  |                                         |
| 5-Sep-11   | Walsall                                                  | Tallents House  |      | 1st Class - Up to 100g | Puffin           | Issued on RM FDC and in un-numbered     |
| 5-3ep-11   | vvaisaii                                                 | Talletits House | 1 -  | 1st Class - Up to 100g | Gannet           | Presentation Pack.                      |
|            | SCHOLOSOGOGOGOG                                          |                 |      | 1st Class - Up to 100g | Oystercatcher    | Printed totally in Gravure by Walsall.  |
|            | 1st Class                                                |                 |      | 1st Class - Up to 100g | Ringed Plover    | Datastring: 002011 9 51840 04           |
|            | up to 100g                                               |                 |      | 1st Class - Up to 100g | Cormorant        |                                         |
|            |                                                          |                 |      | 1st Class - Up to 100g | Arctic Tern      |                                         |
|            | 002011 9 51840 04                                        |                 |      | 13t Class Op to 100g   | Arctic Terri     |                                         |
|            | T                                                        | To a second     | 1    | T                      | T- 60            | Ta ii a a a                             |
| S-Sep-11   | Wincor-Nixdorf                                           | Nationwide      | -    | 1st Class - Up to 100g | Puffin           | Collectors Strip                        |
|            | 19-7-5 (n. 2-2-5-6-2-4-2-4-2-4-2-4-2-4-2-4-4-4-4-4-4-4-4 |                 | l    | 1st Large - Up to 100g | Gannet           | Issued from PO with WN machines         |
|            | 1st Class                                                |                 |      | Europe - Up to 20g     | Oystercatcher    |                                         |
|            | A 20                  | 47              |      | Worldwide - Up to 10g  | Ringed Plover    |                                         |
|            | up to 100g                                               |                 |      | Worldwide - Up to 20g  | Cormorant        |                                         |
|            | 020511 3 21435 01                                        | 8               |      | 1st Class - Up to 100g | Arctic Tern      |                                         |
| 5-Sep-11   | Wincor-Nixdorf                                           | Nationwide      | T .  | 1st Class - Up to 100g | Puffin           | Issued from POs with WN machines        |
| 3CP 11     | - VIIICOI IVIAGOII                                       |                 | 1    | 1st Class - Up to 100g | Gannet           | issued from Fos with wive machines      |
|            |                                                          |                 |      | 1st Class - Up to 100g | Oystercatcher    |                                         |
|            |                                                          |                 |      | 1st Class - Up to 100g | Ringed Plover    |                                         |
|            |                                                          |                 |      |                        |                  |                                         |
|            |                                                          |                 |      | 1st Class - Up to 100g | Cormorant        |                                         |
|            |                                                          |                 |      | 1st Class - Up to 100g | Arctic Tern      |                                         |
|            | Mineer Nivderf                                           | Nationwide      | T -  | 1st Large Unite 100s   | Duffin           | I have different DOs with W/N marshines |
| 6-Sep-11   | Wincor-Nixdorf                                           | Nationwide      |      | 1st Large - Up to 100g | Puffin<br>Gannet | Issued from POs with WN machines        |
|            |                                                          |                 |      | 1st Large - Up to 100g |                  |                                         |
|            |                                                          |                 |      | 1st Large - Up to 100g | Oystercatcher    |                                         |
|            |                                                          |                 |      | 1st Large - Up to 100g | Ringed Plover    |                                         |
|            |                                                          |                 |      | 1st Large - Up to 100g | Cormorant        |                                         |
|            |                                                          |                 |      | 1st Large - Up to 100g | Arctic Tern      |                                         |
| -Sep-11    | Wincor-Nixdorf                                           | Nationwide      | -    | Europe - Up to 20g     | Puffin           | Issued from POs with WN machines        |
|            |                                                          | •               |      | Europe - Up to 20g     | Gannet           |                                         |
|            |                                                          |                 |      | Europe - Up to 20g     | Oystercatcher    |                                         |
|            |                                                          |                 |      | Europe - Up to 20g     | Ringed Plover    |                                         |
|            |                                                          |                 |      | Europe - Up to 20g     | Cormorant        |                                         |
|            |                                                          |                 |      | Europe - Up to 20g     | Arctic Tern      |                                         |
| 5-Sep-11   | Wincor-Nixdorf                                           | Nationwide      | -    | Worldwide - Up to 10g  | Puffin           | Issued from POs with WN machines        |
|            | •                                                        | •               | •    | Worldwide - Up to 10g  | Gannet           |                                         |
|            |                                                          |                 |      | Worldwide - Up to 10g  | Oystercatcher    |                                         |
|            |                                                          |                 |      | Worldwide - Up to 10g  | Ringed Plover    |                                         |
|            |                                                          |                 |      | Worldwide - Up to 10g  | Cormorant        |                                         |
|            |                                                          |                 |      | Worldwide - Up to 10g  | Arctic Tern      |                                         |
| 611        | han                                                      | Inc             | 1    |                        | In m             | I                                       |
| -Sep-11    | Wincor-Nixdorf                                           | Nationwide      | _    | Worldwide - Up to 20g  | Puffin           | Issued from POs with WN machines        |
|            |                                                          |                 |      | Worldwide - Up to 20g  | Gannet           |                                         |
|            |                                                          |                 |      | Worldwide - Up to 20g  | Oystercatcher    |                                         |
|            |                                                          |                 |      | Worldwide - Up to 20g  | Ringed Plover    |                                         |
|            |                                                          |                 |      | Worldwide - Up to 20g  | Cormorant        |                                         |
|            |                                                          |                 |      | Worldwide - Up to 20g  | Arctic Tern      |                                         |
| -Oct-11    | Wincor-Nixdorf                                           | Nationwide      |      | 1st Class - Up to 100g | Puffin           | Collectors Strip - Incl. W'wide to 40g  |
|            |                                                          |                 |      | 1st Large - Up to 100g | Gannet           | Issued from PO with WN machines         |
|            |                                                          |                 |      | Europe - Up to 20g     | Oystercatcher    |                                         |
|            |                                                          |                 |      | Worldwide - Up to 10g  | Ringed Plover    |                                         |
|            |                                                          |                 |      |                        |                  |                                         |
|            |                                                          |                 |      | Worldwide - Up to 20g  | Cormorant        |                                         |