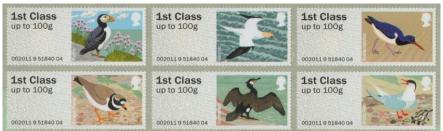

Designer: Kate Stephens Illustrations: Robert Gillmor

Images printed in Gravure by International Security Printers, service indicator and datastring printed thermally at point of sale.

Two phosphor bands
Perfs: 14 x 14½ (simulated)

| ate Issued |                                                          | Machine         | Date | Values                 | Description      | Remarks                                 |
|------------|----------------------------------------------------------|-----------------|------|------------------------|------------------|-----------------------------------------|
| r EKD)     | Type No.                                                 | Location        | Code |                        |                  |                                         |
| 5-Sep-11   | Walsall                                                  | Tallents House  |      | 1st Class - Up to 100g | Puffin           | Issued on RM FDC and in un-numbered     |
| 5-3ep-11   | vvaisaii                                                 | Talletits House | 1 -  | 1st Class - Up to 100g | Gannet           | Presentation Pack.                      |
|            | SCHOLOSOGOGOGOG                                          |                 |      | 1st Class - Up to 100g | Oystercatcher    | Printed totally in Gravure by Walsall.  |
|            | 1st Class                                                |                 |      | 1st Class - Up to 100g | Ringed Plover    | Datastring: 002011 9 51840 04           |
|            | up to 100g                                               |                 |      | 1st Class - Up to 100g | Cormorant        |                                         |
|            |                                                          |                 |      | 1st Class - Up to 100g | Arctic Tern      |                                         |
|            | 002011 9 51840 04                                        |                 |      | 13t Class Op to 100g   | Arctic Terri     |                                         |
|            | T                                                        | To a second     | 1    | T                      | T- 60            | Ta ii a a a                             |
| S-Sep-11   | Wincor-Nixdorf                                           | Nationwide      | -    | 1st Class - Up to 100g | Puffin           | Collectors Strip                        |
|            | 19-7-5 (n. 2-2-5-6-2-4-2-4-2-4-2-4-2-4-2-4-4-4-4-4-4-4-4 |                 | l    | 1st Large - Up to 100g | Gannet           | Issued from PO with WN machines         |
|            | 1st Class                                                |                 |      | Europe - Up to 20g     | Oystercatcher    |                                         |
|            | A 20                  | 47              |      | Worldwide - Up to 10g  | Ringed Plover    |                                         |
|            | up to 100g                                               |                 |      | Worldwide - Up to 20g  | Cormorant        |                                         |
|            | 020511 3 21435 01                                        | 8               |      | 1st Class - Up to 100g | Arctic Tern      |                                         |
| 5-Sep-11   | Wincor-Nixdorf                                           | Nationwide      | T .  | 1st Class - Up to 100g | Puffin           | Issued from POs with WN machines        |
| 3CP 11     | - VIIICOI IVIAGOII                                       |                 | 1    | 1st Class - Up to 100g | Gannet           | issued from Fos with wive machines      |
|            |                                                          |                 |      | 1st Class - Up to 100g | Oystercatcher    |                                         |
|            |                                                          |                 |      | 1st Class - Up to 100g | Ringed Plover    |                                         |
|            |                                                          |                 |      |                        |                  |                                         |
|            |                                                          |                 |      | 1st Class - Up to 100g | Cormorant        |                                         |
|            |                                                          |                 |      | 1st Class - Up to 100g | Arctic Tern      |                                         |
|            | Mineer Nivderf                                           | Nationwide      | T -  | 1st Large Unite 100s   | Duffin           | I have different DOs with W/N marshines |
| 6-Sep-11   | Wincor-Nixdorf                                           | Nationwide      |      | 1st Large - Up to 100g | Puffin<br>Gannet | Issued from POs with WN machines        |
|            |                                                          |                 |      | 1st Large - Up to 100g |                  |                                         |
|            |                                                          |                 |      | 1st Large - Up to 100g | Oystercatcher    |                                         |
|            |                                                          |                 |      | 1st Large - Up to 100g | Ringed Plover    |                                         |
|            |                                                          |                 |      | 1st Large - Up to 100g | Cormorant        |                                         |
|            |                                                          |                 |      | 1st Large - Up to 100g | Arctic Tern      |                                         |
| -Sep-11    | Wincor-Nixdorf                                           | Nationwide      | -    | Europe - Up to 20g     | Puffin           | Issued from POs with WN machines        |
|            |                                                          | •               |      | Europe - Up to 20g     | Gannet           |                                         |
|            |                                                          |                 |      | Europe - Up to 20g     | Oystercatcher    |                                         |
|            |                                                          |                 |      | Europe - Up to 20g     | Ringed Plover    |                                         |
|            |                                                          |                 |      | Europe - Up to 20g     | Cormorant        |                                         |
|            |                                                          |                 |      | Europe - Up to 20g     | Arctic Tern      |                                         |
| 5-Sep-11   | Wincor-Nixdorf                                           | Nationwide      | -    | Worldwide - Up to 10g  | Puffin           | Issued from POs with WN machines        |
|            | •                                                        | •               | •    | Worldwide - Up to 10g  | Gannet           |                                         |
|            |                                                          |                 |      | Worldwide - Up to 10g  | Oystercatcher    |                                         |
|            |                                                          |                 |      | Worldwide - Up to 10g  | Ringed Plover    |                                         |
|            |                                                          |                 |      | Worldwide - Up to 10g  | Cormorant        |                                         |
|            |                                                          |                 |      | Worldwide - Up to 10g  | Arctic Tern      |                                         |
| 611        | han                                                      | Inc             | 1    |                        | In m             | I                                       |
| -Sep-11    | Wincor-Nixdorf                                           | Nationwide      | _    | Worldwide - Up to 20g  | Puffin           | Issued from POs with WN machines        |
|            |                                                          |                 |      | Worldwide - Up to 20g  | Gannet           |                                         |
|            |                                                          |                 |      | Worldwide - Up to 20g  | Oystercatcher    |                                         |
|            |                                                          |                 |      | Worldwide - Up to 20g  | Ringed Plover    |                                         |
|            |                                                          |                 |      | Worldwide - Up to 20g  | Cormorant        |                                         |
|            |                                                          |                 |      | Worldwide - Up to 20g  | Arctic Tern      |                                         |
| -Oct-11    | Wincor-Nixdorf                                           | Nationwide      |      | 1st Class - Up to 100g | Puffin           | Collectors Strip - Incl. W'wide to 40g  |
|            |                                                          |                 |      | 1st Large - Up to 100g | Gannet           | Issued from PO with WN machines         |
|            |                                                          |                 |      | Europe - Up to 20g     | Oystercatcher    |                                         |
|            |                                                          |                 |      | Worldwide - Up to 10g  | Ringed Plover    |                                         |
|            |                                                          |                 |      |                        |                  |                                         |
|            |                                                          |                 |      | Worldwide - Up to 20g  | Cormorant        |                                         |