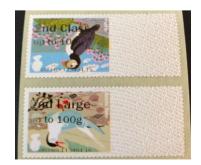

| ate Issued |                                                          | Machine         | Date | Values                 | Description      | Remarks                                 |
|------------|----------------------------------------------------------|-----------------|------|------------------------|------------------|-----------------------------------------|
| r EKD)     | Type No.                                                 | Location        | Code |                        |                  |                                         |
| 5-Sep-11   | Walsall                                                  | Tallents House  |      | 1st Class - Up to 100g | Puffin           | Issued on RM FDC and in un-numbered     |
| 5-3ep-11   | vvaisaii                                                 | Talletits House | 1 -  | 1st Class - Up to 100g | Gannet           | Presentation Pack.                      |
|            | SCHOLOSOGOGOGOG                                          |                 |      | 1st Class - Up to 100g | Oystercatcher    | Printed totally in Gravure by Walsall.  |
|            | 1st Class                                                |                 |      | 1st Class - Up to 100g | Ringed Plover    | Datastring: 002011 9 51840 04           |
|            | up to 100g                                               |                 |      | 1st Class - Up to 100g | Cormorant        |                                         |
|            |                                                          |                 |      | 1st Class - Up to 100g | Arctic Tern      |                                         |
|            | 002011 9 51840 04                                        |                 |      | 13t Class Op to 100g   | Arctic Terri     |                                         |
|            | T                                                        | To a second     | 1    | T                      | T- 60            | Ta ii a a a                             |
| S-Sep-11   | Wincor-Nixdorf                                           | Nationwide      | -    | 1st Class - Up to 100g | Puffin           | Collectors Strip                        |
|            | 19-7-5 (n. 2-2-5-6-2-4-2-4-2-4-2-4-2-4-2-4-4-4-4-4-4-4-4 |                 | l    | 1st Large - Up to 100g | Gannet           | Issued from PO with WN machines         |
|            | 1st Class                                                |                 |      | Europe - Up to 20g     | Oystercatcher    |                                         |
|            | A 20                  | 47              |      | Worldwide - Up to 10g  | Ringed Plover    |                                         |
|            | up to 100g                                               |                 |      | Worldwide - Up to 20g  | Cormorant        |                                         |
|            | 020511 3 21435 01                                        | 8               |      | 1st Class - Up to 100g | Arctic Tern      |                                         |
| 5-Sep-11   | Wincor-Nixdorf                                           | Nationwide      | T .  | 1st Class - Up to 100g | Puffin           | Issued from POs with WN machines        |
| 3CP 11     | - VIIICOI IVIAGOII                                       |                 | 1    | 1st Class - Up to 100g | Gannet           | issued from Fos with wive machines      |
|            |                                                          |                 |      | 1st Class - Up to 100g | Oystercatcher    |                                         |
|            |                                                          |                 |      | 1st Class - Up to 100g | Ringed Plover    |                                         |
|            |                                                          |                 |      |                        |                  |                                         |
|            |                                                          |                 |      | 1st Class - Up to 100g | Cormorant        |                                         |
|            |                                                          |                 |      | 1st Class - Up to 100g | Arctic Tern      |                                         |
|            | Mineer Nivderf                                           | Nationwide      | T -  | 1st Large Unite 100s   | Duffin           | I have different DOs with W/N marshines |
| 6-Sep-11   | Wincor-Nixdorf                                           | Nationwide      |      | 1st Large - Up to 100g | Puffin<br>Gannet | Issued from POs with WN machines        |
|            |                                                          |                 |      | 1st Large - Up to 100g |                  |                                         |
|            |                                                          |                 |      | 1st Large - Up to 100g | Oystercatcher    |                                         |
|            |                                                          |                 |      | 1st Large - Up to 100g | Ringed Plover    |                                         |
|            |                                                          |                 |      | 1st Large - Up to 100g | Cormorant        |                                         |
|            |                                                          |                 |      | 1st Large - Up to 100g | Arctic Tern      |                                         |
| -Sep-11    | Wincor-Nixdorf                                           | Nationwide      | -    | Europe - Up to 20g     | Puffin           | Issued from POs with WN machines        |
|            |                                                          | •               |      | Europe - Up to 20g     | Gannet           |                                         |
|            |                                                          |                 |      | Europe - Up to 20g     | Oystercatcher    |                                         |
|            |                                                          |                 |      | Europe - Up to 20g     | Ringed Plover    |                                         |
|            |                                                          |                 |      | Europe - Up to 20g     | Cormorant        |                                         |
|            |                                                          |                 |      | Europe - Up to 20g     | Arctic Tern      |                                         |
| 5-Sep-11   | Wincor-Nixdorf                                           | Nationwide      | -    | Worldwide - Up to 10g  | Puffin           | Issued from POs with WN machines        |
|            | •                                                        | •               | •    | Worldwide - Up to 10g  | Gannet           |                                         |
|            |                                                          |                 |      | Worldwide - Up to 10g  | Oystercatcher    |                                         |
|            |                                                          |                 |      | Worldwide - Up to 10g  | Ringed Plover    |                                         |
|            |                                                          |                 |      | Worldwide - Up to 10g  | Cormorant        |                                         |
|            |                                                          |                 |      | Worldwide - Up to 10g  | Arctic Tern      |                                         |
| 611        | han                                                      | Inc             | 1    |                        | In m             | I                                       |
| -Sep-11    | Wincor-Nixdorf                                           | Nationwide      | _    | Worldwide - Up to 20g  | Puffin           | Issued from POs with WN machines        |
|            |                                                          |                 |      | Worldwide - Up to 20g  | Gannet           |                                         |
|            |                                                          |                 |      | Worldwide - Up to 20g  | Oystercatcher    |                                         |
|            |                                                          |                 |      | Worldwide - Up to 20g  | Ringed Plover    |                                         |
|            |                                                          |                 |      | Worldwide - Up to 20g  | Cormorant        |                                         |
|            |                                                          |                 |      | Worldwide - Up to 20g  | Arctic Tern      |                                         |
| -Oct-11    | Wincor-Nixdorf                                           | Nationwide      |      | 1st Class - Up to 100g | Puffin           | Collectors Strip - Incl. W'wide to 40g  |
|            |                                                          |                 |      | 1st Large - Up to 100g | Gannet           | Issued from PO with WN machines         |
|            |                                                          |                 |      | Europe - Up to 20g     | Oystercatcher    |                                         |
|            |                                                          |                 |      | Worldwide - Up to 10g  | Ringed Plover    |                                         |
|            |                                                          |                 |      |                        |                  |                                         |
|            |                                                          |                 |      | Worldwide - Up to 20g  | Cormorant        |                                         |