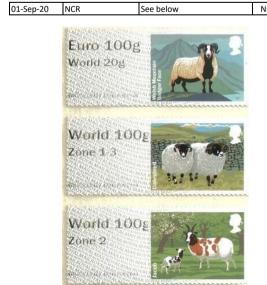

|        | 014613110 | 30 15-20   |   |                        |                        |                                              |
|--------|-----------|------------|---|------------------------|------------------------|----------------------------------------------|
| Oct-14 | NCR       | Nationwide | - | 1st Class - Up to 100g | Welsh M't. Badger Face | Collectors Strip                             |
|        |           |            |   | 1st Large - Up to 100g | Dalesbred              | Issued from POs with NCR machines            |
|        |           |            |   | Euro 20g / World 10g   | Jacob                  | New Tariff - Euro 20g / World 10g, Europe to |
|        |           |            |   | Europe - Up to 60g     | Suffolk                | 60g & W'wide to 60g                          |
|        |           |            |   | Worldwide - Up to 20g  | Soay                   | 7                                            |
|        |           |            |   | Worldwide - Up to 60g  | Leicester Longwool     |                                              |

Only ever seen from Wealdstone (016020) - in small quantities

| 20-Oct-14 | Wincor-Nixdorf                          | Nationwide                             | - | 1st Class - Up to 100g | Welsh M't. Badger Face | Collectors Strip                   |
|-----------|-----------------------------------------|----------------------------------------|---|------------------------|------------------------|------------------------------------|
|           |                                         |                                        |   | 1st Large - Up to 100g | Dalesbred              | Issued from POs with WN machines   |
|           |                                         |                                        |   | Euro 20g / World 10g   | Jacob                  | New Tariff - Euro 20g / W'wide 10g |
|           |                                         |                                        |   | Europe - Up to 60g     | Suffolk                |                                    |
|           |                                         |                                        |   | Worldwide - Up to 20g  | Soay                   |                                    |
|           |                                         |                                        |   | Worldwide - Up to 60g  | Leicester Longwool     |                                    |
|           |                                         |                                        |   |                        |                        |                                    |
| 20-Oct-14 | Wincor-Nixdorf                          | Nationwide                             | - | Euro 20g / World 10g   | Welsh M't. Badger Face | Issued from POs with WN machines   |
|           |                                         |                                        |   | Euro 20g / World 10g   | Dalesbred              | New Tariff - Euro 20g / W'wide 10g |
|           | 100000000000000000000000000000000000000 | Signal and a second and a second asset |   | Euro 20g / World 10g   | Jacob                  | Macclesfield PO (007432)           |
|           |                                         |                                        |   |                        |                        |                                    |

| Euro 20g / World 10g | Welsh M't. Badger Face | Issued from POs with WN machines   |
|----------------------|------------------------|------------------------------------|
| Euro 20g / World 10g | Dalesbred              | New Tariff - Euro 20g / W'wide 10g |
| Euro 20g / World 10g | Jacob                  | Macclesfield PO (007432)           |
| Euro 20g / World 10g | Suffolk                |                                    |
| Euro 20g / World 10g | Soay                   |                                    |
| Euro 20g / World 10g | Leicester Longwool     |                                    |