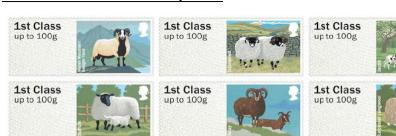

### British Farm Animals I - Sheep - FS 6

1st Class up to 100g

Illustrations: Robert Gillmor

Images printed in Gravure by International Security

Designer: Kate Stephens

1st Class up to 100g

1st Class up to 100g

### British Farm Animals I - Sheep - FS 6

1st Class up to 100g

1st Class up to 100g

1st Class up to 100g

Designer: Kate Stephens Illustrations: Robert Gillmor

Images printed in Gravure by International Security Printers, service indicator and datastring printed thermally at point of sale.