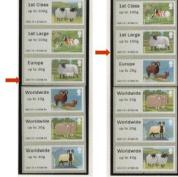

thermally at point of sale.

Printers, service indicator and datastring printed

Stamp Size: 56mm x 25mm

| Date Issued |                                                                                 |                                  | Machine                   | Date | Values                           | Description                     | Remarks                                                |
|-------------|---------------------------------------------------------------------------------|----------------------------------|---------------------------|------|----------------------------------|---------------------------------|--------------------------------------------------------|
| (or EKD)    | Type No                                                                         | 0.                               | Location                  | Code |                                  |                                 |                                                        |
|             |                                                                                 |                                  |                           |      |                                  |                                 |                                                        |
| 31-Mar-14   | Wincor-Nixdor                                                                   | rf                               | Nationwide                | -    | 1st Class - Up to 100g           | Welsh M't. Badger Face          | Collectors Strip                                       |
|             |                                                                                 |                                  |                           |      | 1st Large - Up to 100g           | Dalesbred                       | Issued from POs with WN machines                       |
|             |                                                                                 |                                  |                           |      | Europe - Up to 20g               | Jacob                           | New Tariff - Europe to 60g & W'wide to 60g             |
|             |                                                                                 |                                  |                           |      | Europe - Up to 60g               | Suffolk                         |                                                        |
|             |                                                                                 |                                  |                           |      | Worldwide - Up to 20g            | Soay                            |                                                        |
|             |                                                                                 |                                  |                           |      | Worldwide - Up to 60g            | Leicester Longwool              |                                                        |
|             |                                                                                 |                                  |                           |      |                                  |                                 |                                                        |
| 31-Mar-14   | Wincor-Nixdor                                                                   | rf                               | Nationwide                | -    | Europe - Up to 60g               | Welsh M't. Badger Face          | Issued from POs with WN machines                       |
|             |                                                                                 |                                  |                           |      | Europe - Up to 60g               | Dalesbred                       | New Tariff - Europe to 60g                             |
|             |                                                                                 |                                  |                           |      | Europe - Up to 60g               | Jacob                           |                                                        |
|             |                                                                                 |                                  |                           |      | Europe - Up to 60g               | Suffolk                         | ]                                                      |
|             |                                                                                 |                                  |                           |      | Europe - Up to 60g               | Soay                            |                                                        |
|             |                                                                                 |                                  |                           |      | Europe - Up to 60g               | Leicester Longwool              |                                                        |
|             |                                                                                 |                                  |                           |      |                                  |                                 |                                                        |
| 31-Mar-14   | Worldwide - Up to 60g Dalesbred New Tariff - W'wide Worldwide - Up to 60g Jacob | Issued from POs with WN machines |                           |      |                                  |                                 |                                                        |
|             |                                                                                 |                                  |                           |      | Worldwide - Up to 60g            | Dalesbred                       | New Tariff - W'wide to 60g                             |
|             |                                                                                 |                                  |                           |      | Worldwide - Up to 60g            |                                 |                                                        |
|             |                                                                                 |                                  |                           |      | Worldwide - Up to 60g            | Suffolk                         |                                                        |
|             |                                                                                 |                                  |                           |      | Worldwide - Up to 60g            | Soay                            |                                                        |
|             |                                                                                 |                                  |                           |      | Worldwide - Up to 60g            | Leicester Longwool              |                                                        |
|             |                                                                                 |                                  |                           |      |                                  |                                 |                                                        |
| Mid 2014    | Wincor-Nixdor                                                                   | rf                               | Carmarthen - W H Smith PO | -    | 1st Class - Up to 100g           | Welsh M't. Badger Face          | Collectors Strip                                       |
|             | 1                                                                               |                                  |                           | 1    | 1st Large - Up to 100g           | Dalesbred                       | Only issued at Carmarthen - W H Smith PO               |
|             | -                                                                               | and the                          |                           |      | Europe - Up to 20g               | Jacob                           | (014613) for a short time by Error??                   |
|             | 1st Cla                                                                         | SS                               |                           |      | Worldwide - Up to 10g            | Suffolk                         | Stock loaded up-side down                              |
|             | de to 1                                                                         |                                  |                           |      | Worldwide - Up to 20g            | Soay                            | ·                                                      |
|             |                                                                                 |                                  |                           |      | Worldwide - Up to 40g            | Leicester Longwool              |                                                        |
|             | E                                                                               | 270                              |                           |      | , ,                              |                                 |                                                        |
|             |                                                                                 | 000000                           | AND SECURIOR SECURIOR     |      | With the stock loaded up-side of | down the item No. inreases with | h value from the top down - 1st Class 19, 1st Large 20 |
|             |                                                                                 |                                  | 101056104034343043831     |      |                                  |                                 |                                                        |
|             | 1st Lar                                                                         | ge                               |                           |      |                                  |                                 |                                                        |
|             | up to 10                                                                        | Og                               |                           |      |                                  |                                 |                                                        |
|             |                                                                                 |                                  |                           |      |                                  |                                 |                                                        |

|        | 014613110 | 30 15-20   |   |                        |                        |                                              |
|--------|-----------|------------|---|------------------------|------------------------|----------------------------------------------|
| Oct-14 | NCR       | Nationwide | - | 1st Class - Up to 100g | Welsh M't. Badger Face | Collectors Strip                             |
|        |           |            |   | 1st Large - Up to 100g | Dalesbred              | Issued from POs with NCR machines            |
|        |           |            |   | Euro 20g / World 10g   | Jacob                  | New Tariff - Euro 20g / World 10g, Europe to |
|        |           |            |   | Europe - Up to 60g     | Suffolk                | 60g & W'wide to 60g                          |
|        |           |            |   | Worldwide - Up to 20g  | Soay                   | 7                                            |
|        |           |            |   | Worldwide - Up to 60g  | Leicester Longwool     |                                              |