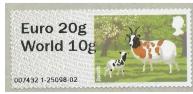

Only ever seen from Wealdstone (016020) - in small quantities

| 20-Oct-14 | Wincor-Nixdorf                          | Nationwide                             | - | 1st Class - Up to 100g | Welsh M't. Badger Face | Collectors Strip                   |
|-----------|-----------------------------------------|----------------------------------------|---|------------------------|------------------------|------------------------------------|
|           |                                         |                                        |   | 1st Large - Up to 100g | Dalesbred              | Issued from POs with WN machines   |
|           |                                         |                                        |   | Euro 20g / World 10g   | Jacob                  | New Tariff - Euro 20g / W'wide 10g |
|           |                                         |                                        |   | Europe - Up to 60g     | Suffolk                |                                    |
|           |                                         |                                        |   | Worldwide - Up to 20g  | Soay                   |                                    |
|           |                                         |                                        |   | Worldwide - Up to 60g  | Leicester Longwool     |                                    |
|           |                                         |                                        |   |                        |                        |                                    |
| 20-Oct-14 | Wincor-Nixdorf                          | Nationwide                             | - | Euro 20g / World 10g   | Welsh M't. Badger Face | Issued from POs with WN machines   |
|           |                                         |                                        |   | Euro 20g / World 10g   | Dalesbred              | New Tariff - Euro 20g / W'wide 10g |
|           | 100000000000000000000000000000000000000 | Signal and a second and a second asset |   | Euro 20g / World 10g   | Jacob                  | Macclesfield PO (007432)           |
|           |                                         |                                        |   |                        |                        |                                    |

| Euro 20g / World 10g | Welsh M't. Badger Face | Issued from POs with WN machines   |
|----------------------|------------------------|------------------------------------|
| Euro 20g / World 10g | Dalesbred              | New Tariff - Euro 20g / W'wide 10g |
| Euro 20g / World 10g | Jacob                  | Macclesfield PO (007432)           |
| Euro 20g / World 10g | Suffolk                |                                    |
| Euro 20g / World 10g | Soay                   |                                    |
| Euro 20g / World 10g | Leicester Longwool     |                                    |