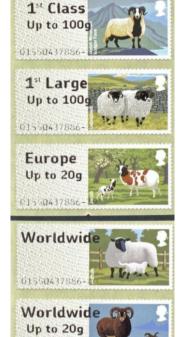

1st Class up to 100g conduct interest

thermally at point of sale.

Two phosphor bands

Printers, service indicator and datastring printed

Perfs: 14 x 14½ (simulated)
Stamp Size: 56mm x 25mm

| Date Issued |              |      | Machine        | Date     | Values                                         | Description                      | Remarks                               | *                 |
|-------------|--------------|------|----------------|----------|------------------------------------------------|----------------------------------|---------------------------------------|-------------------|
| or EKD)     | Туре         | No.  | Location       | Code     |                                                |                                  |                                       | Mint              |
|             |              |      | •              | •        |                                                | •                                | •                                     |                   |
| 4-Feb-12    | Hytech V1    |      | Tallents House | -        | 1st Class - Up to 100g                         |                                  | Issued on RM FDC                      |                   |
|             |              |      |                |          | 1st Class - Up to 100g                         |                                  | Issued in Presentation Pack - P&G 6   |                   |
|             |              |      |                |          | 1st Class - Up to 100g                         |                                  | Datastring: 002012 02-51840-05        |                   |
|             |              |      |                |          | 1st Class - Up to 100g                         |                                  |                                       |                   |
|             |              |      |                |          | 1st Class - Up to 100g                         |                                  |                                       |                   |
|             |              |      |                |          | 1st Class - Up to 100g                         |                                  |                                       |                   |
| 4 F-b 42    | 146: NI:     | -l£  | Ni-atitid-     |          | 1-+ Cl 11- +- 100-                             | hu i i ati p i i s               | Callantana Stola                      |                   |
| 4-Feb-12    | Wincor-Nix   | dorr | Nationwide     | -        | 1st Class - Up to 100g                         | Welsh M't. Badger Face           | Collectors Strip                      |                   |
|             |              |      |                |          | 1st Large - Up to 100g                         | Dalesbred                        | Issued from POs with WN machines      |                   |
|             |              |      |                |          | Europe - Up to 20g                             | Jacob                            | _                                     |                   |
|             |              |      |                |          | Worldwide - Up to 10g                          | Suffolk                          | 4                                     |                   |
|             |              |      |                |          | Worldwide - Up to 20g                          | Soay                             | _                                     |                   |
|             |              |      |                |          | Worldwide - Up to 40g                          | Leicester Longwool               |                                       |                   |
| 4-Feb-12    | Wincor-Nix   | dorf | Nationwide     | -        | 1st Class - Up to 100g                         | Welsh M't. Badger Face           | Issued from POs with WN machines      |                   |
|             |              |      | 1              |          | 1st Class - Up to 100g                         | Dalesbred                        | 1                                     |                   |
|             |              |      |                |          | 1st Class - Up to 100g                         | Jacob                            | 1                                     | I H               |
|             |              |      |                |          | 1st Class - Up to 100g                         | Suffolk                          | -                                     |                   |
|             |              |      |                |          | 1st Class - Up to 100g                         | Soay                             | 1                                     |                   |
|             |              |      |                |          | 1st Class - Up to 100g                         | Leicester Longwool               | 1                                     | $\sqcup$ $\vdash$ |
|             |              |      |                |          |                                                | -5.000to. Longwood               | 1                                     |                   |
| 4-Feb-12    | Wincor-Nix   | dorf | Nationwide     | -        | 1st Large - Up to 100g                         | Welsh M't. Badger Face           | Issued from POs with WN machines      | пп                |
|             | •            |      |                | •        | 1st Large - Up to 100g                         | Dalesbred                        |                                       |                   |
|             |              |      |                |          | 1st Large - Up to 100g                         | Jacob                            |                                       |                   |
|             |              |      |                |          | 1st Large - Up to 100g                         | Suffolk                          | 1                                     |                   |
|             |              |      |                |          | 1st Large - Up to 100g                         | Soay                             | 1                                     |                   |
|             |              |      |                |          | 1st Large - Up to 100g                         | Leicester Longwool               | †                                     |                   |
|             |              |      |                |          | 0 1 0                                          |                                  |                                       |                   |
| 4-Feb-12    | Wincor-Nix   | dorf | Nationwide     | -        | Europe - Up to 20g                             | Welsh M't. Badger Face           | Issued from POs with WN machines      |                   |
|             | -            |      |                |          | Europe - Up to 20g                             | Dalesbred                        |                                       |                   |
|             |              |      |                |          | Europe - Up to 20g                             | Jacob                            |                                       |                   |
|             |              |      |                |          | Europe - Up to 20g                             | Suffolk                          |                                       |                   |
|             |              |      |                |          | Europe - Up to 20g                             | Soay                             |                                       |                   |
|             |              |      |                |          | Europe - Up to 20g                             | Leicester Longwool               | 1                                     |                   |
|             |              |      | _              | <b>.</b> |                                                | <b>.</b>                         |                                       |                   |
| 4-Feb-12    | Wincor-Nix   | dorf | Nationwide     | -        | Worldwide - Up to 10g                          | Welsh M't. Badger Face           | Issued from POs with WN machines      | $\Box$            |
|             |              |      |                |          | Worldwide - Up to 10g                          | Dalesbred                        | _                                     |                   |
|             |              |      |                |          | Worldwide - Up to 10g                          | Jacob                            |                                       | $\square$         |
|             |              |      |                |          | Worldwide - Up to 10g                          | Suffolk                          |                                       |                   |
|             |              |      |                |          | Worldwide - Up to 10g                          | Soay                             | _                                     |                   |
|             |              |      |                |          | Worldwide - Up to 10g                          | Leicester Longwool               |                                       |                   |
| 4-Feb-12    | Wincor-Nix   | dorf | Nationwide     |          | Worldwide - Up to 20g                          | Welsh M't. Badger Face           | Issued from POs with WN machines      |                   |
|             | TTINCOL INIX |      |                |          | Worldwide - Up to 20g                          | Dalesbred                        | 1350CO HOILI OS WILLI WIN IIIGCIIIIES | H                 |
|             |              |      |                |          | Worldwide - Up to 20g                          | Jacob                            | 1                                     | ⊢ H               |
|             |              |      |                |          | Worldwide - Up to 20g                          | Suffolk                          | +                                     | H                 |
|             |              |      |                |          |                                                |                                  | -                                     |                   |
|             |              |      |                |          | Worldwide - Up to 20g                          | Soay                             | -                                     | H                 |
|             |              |      |                |          | Worldwide - Up to 20g                          | Leicester Longwool               | 1                                     |                   |
|             |              |      |                |          |                                                |                                  |                                       |                   |
| 4-Feb-12    | Wincor-Nix   | dorf | Nationwide     | -        | Worldwide - Up to 40g                          | Welsh M't. Badger Face           | Issued from POs with WN machines      |                   |
| 4-Feb-12    | Wincor-Nix   | dorf | Nationwide     |          |                                                | Welsh M't. Badger Face Dalesbred | Issued from POs with WN machines      | H                 |
| 24-Feb-12   | Wincor-Nix   | dorf | Nationwide     | -        | Worldwide - Up to 40g                          |                                  | Issued from POs with WN machines      | H                 |
| !4-Feb-12   | Wincor-Nix   | dorf | Nationwide     | -        | Worldwide - Up to 40g<br>Worldwide - Up to 40g | Dalesbred<br>Jacob               | Issued from POs with WN machines      |                   |
| 24-Feb-12   | Wincor-Nix   | dorf | Nationwide     | -        | Worldwide - Up to 40g                          | Dalesbred                        | Issued from POs with WN machines      |                   |

Two phosphor bands Perfs: 14 x 14½ (simulated)

Stamp Size: 56mm x 25mm

| Date Issued |           |     | Machine             | Date     | Values                 | Description            | Remarks                            |
|-------------|-----------|-----|---------------------|----------|------------------------|------------------------|------------------------------------|
| (or EKD)    | Туре      | No. | Location            | Code     |                        |                        |                                    |
|             |           |     | •                   |          |                        |                        |                                    |
| 24-Feb-12   | Hytech V1 | 22  | Spring Stampex 2012 | -        | 1st Class - Up to 100g | Welsh M't. Badger Face | Collectors Strip                   |
|             | Hytech V1 | 23  | Spring Stampex 2012 | -        | 1st Large - Up to 100g | Dalesbred              | Only issued at Spring Stampex 2012 |
|             | Hytech V1 | 24  | Spring Stampex 2012 | -        | Europe - Up to 20g     | Jacob                  | 24 & 25-Feb-12.                    |
|             |           |     |                     |          | Worldwide - Up to 10g  | Suffolk                | Datastring: 002012 22, 23 or 24    |
|             |           |     |                     |          | Worldwide - Up to 20g  | Soay                   |                                    |
|             |           |     |                     |          | Worldwide - Up to 40g  | Leicester Longwool     |                                    |
|             |           |     |                     |          |                        |                        |                                    |
| 24-Feb-12   | Hytech V1 | 22  | Spring Stampex 2012 | -        | 1st Class - Up to 100g | Welsh M't. Badger Face | Only issued at Spring Stampex 2012 |
|             | Hytech V1 | 23  | Spring Stampex 2012 | -        | 1st Class - Up to 100g | Dalesbred              | 24 & 25-Feb-12.                    |
|             | Hytech V1 | 24  | Spring Stampex 2012 | -        | 1st Class - Up to 100g | Jacob                  | Datastring: 002012 22, 23 or 24    |
|             | ,         |     | 1-1-0               | L        | 1st Class - Up to 100g | Suffolk                | 1 ,                                |
|             |           |     |                     |          | 1st Class - Up to 100g | Soay                   | -                                  |
|             |           |     |                     |          | 1st Class - Up to 100g | Leicester Longwool     | 1                                  |
|             |           |     |                     |          |                        |                        |                                    |
| 24-Feb-12   | Hytech V1 | 22  | Spring Stampex 2012 | -        | 1st Large - Up to 100g | Welsh M't. Badger Face | Only issued at Spring Stampex 2012 |
|             |           | 23  | Spring Stampex 2012 | -        | 1st Large - Up to 100g | Dalesbred              | 24 & 25-Feb-12.                    |
|             |           | 24  | Spring Stampex 2012 | -        | 1st Large - Up to 100g | Jacob                  | Datastring: 002012 22, 23 or 24    |
|             | ,         |     | -                   |          | 1st Large - Up to 100g | Suffolk                | , , , ,                            |
|             |           |     |                     |          | 1st Large - Up to 100g | Soay                   | <del>-</del>                       |
|             |           |     |                     |          | 1st Large - Up to 100g | Leicester Longwool     | †                                  |
|             |           |     |                     |          | 100 Ed. 80 0 to 1008   | zereester zerigweer    | 1                                  |
| 24-Feb-12   | Hytech V1 | 22  | Spring Stampex 2012 | -        | Europe - Up to 20g     | Welsh M't. Badger Face | Only issued at Spring Stampex 2012 |
|             |           | 23  | Spring Stampex 2012 | -        | Europe - Up to 20g     | Dalesbred              | 24 & 25-Feb-12.                    |
|             | ,         | 24  | Spring Stampex 2012 | -        | Europe - Up to 20g     | Jacob                  | Datastring: 002012 22, 23 or 24    |
|             | ,         |     | 1-1- 0 1            |          | Europe - Up to 20g     | Suffolk                |                                    |
|             |           |     |                     |          | Europe - Up to 20g     | Soay                   | -                                  |
|             |           |     |                     |          | Europe - Up to 20g     | Leicester Longwool     | -                                  |
|             |           |     |                     |          |                        |                        |                                    |
| 24-Feb-12   | Hytech V1 | 22  | Spring Stampex 2012 | -        | Worldwide - Up to 10g  | Welsh M't. Badger Face | Only issued at Spring Stampex 2012 |
|             | Hytech V1 | 23  | Spring Stampex 2012 | -        | Worldwide - Up to 10g  | Dalesbred              | 24 & 25-Feb-12.                    |
|             |           | 24  | Spring Stampex 2012 | -        | Worldwide - Up to 10g  | Jacob                  | Datastring: 002012 22, 23 or 24    |
|             |           |     | 1, 0                | L        | Worldwide - Up to 10g  | Suffolk                | †                                  |
|             |           |     |                     |          | Worldwide - Up to 10g  | Soay                   | -                                  |
|             |           |     |                     |          | Worldwide - Up to 10g  | Leicester Longwool     | -                                  |
|             |           |     |                     |          | , ,                    |                        |                                    |
| 24-Feb-12   | Hytech V1 | 22  | Spring Stampex 2012 | -        | Worldwide - Up to 20g  | Welsh M't. Badger Face | Only issued at Spring Stampex 2012 |
|             |           | 23  | Spring Stampex 2012 | -        | Worldwide - Up to 20g  | Dalesbred              | 24 & 25-Feb-12.                    |
|             |           | 24  | Spring Stampex 2012 | -        | Worldwide - Up to 20g  | Jacob                  | Datastring: 002012 22, 23 or 24    |
|             | ,         |     | 1-1-0               | L        | Worldwide - Up to 20g  | Suffolk                | 1 ,                                |
|             |           |     |                     |          | Worldwide - Up to 20g  | Soay                   | 1                                  |
|             |           |     |                     |          | Worldwide - Up to 20g  | Leicester Longwool     | 1                                  |
|             |           |     |                     |          |                        | -5.005tc. Longwood     | 1                                  |
| 24-Feb-12   | Hytech V1 | 22  | Spring Stampex 2012 | - I      | Worldwide - Up to 40g  | Welsh M't. Badger Face | Only issued at Spring Stampex 2012 |
|             |           | 23  | Spring Stampex 2012 | _        | Worldwide - Up to 40g  | Dalesbred              | 24 & 25-Feb-12.                    |
|             |           | 24  | Spring Stampex 2012 | _        | Worldwide - Up to 40g  | Jacob                  | Datastring: 002012 22, 23 or 24    |
|             | ytccii v1 |     | op6 stampes 2012    | <u> </u> | Worldwide - Up to 40g  | Suffolk                |                                    |
|             |           |     |                     |          |                        | Soay                   | +                                  |
|             |           |     |                     |          | Worldwide - Up to 40g  |                        |                                    |

thermally at point of sale.

Printers, service indicator and datastring printed

Stamp Size: 56mm x 25mm

| Date Issued |                                                                                 |                                  | Machine                   | Date | Values                           | Description                     | Remarks                                                |
|-------------|---------------------------------------------------------------------------------|----------------------------------|---------------------------|------|----------------------------------|---------------------------------|--------------------------------------------------------|
| (or EKD)    | Type No                                                                         | 0.                               | Location                  | Code |                                  |                                 |                                                        |
|             |                                                                                 |                                  |                           |      |                                  |                                 |                                                        |
| 31-Mar-14   | Wincor-Nixdor                                                                   | rf                               | Nationwide                | -    | 1st Class - Up to 100g           | Welsh M't. Badger Face          | Collectors Strip                                       |
|             |                                                                                 |                                  |                           |      | 1st Large - Up to 100g           | Dalesbred                       | Issued from POs with WN machines                       |
|             |                                                                                 |                                  |                           |      | Europe - Up to 20g               | Jacob                           | New Tariff - Europe to 60g & W'wide to 60g             |
|             |                                                                                 |                                  |                           |      | Europe - Up to 60g               | Suffolk                         |                                                        |
|             |                                                                                 |                                  |                           |      | Worldwide - Up to 20g            | Soay                            |                                                        |
|             |                                                                                 |                                  |                           |      | Worldwide - Up to 60g            | Leicester Longwool              |                                                        |
|             |                                                                                 |                                  |                           |      |                                  |                                 |                                                        |
| 31-Mar-14   | Wincor-Nixdor                                                                   | rf                               | Nationwide                | -    | Europe - Up to 60g               | Welsh M't. Badger Face          | Issued from POs with WN machines                       |
|             |                                                                                 |                                  |                           |      | Europe - Up to 60g               | Dalesbred                       | New Tariff - Europe to 60g                             |
|             |                                                                                 |                                  |                           |      | Europe - Up to 60g               | Jacob                           |                                                        |
|             |                                                                                 |                                  |                           |      | Europe - Up to 60g               | Suffolk                         | ]                                                      |
|             |                                                                                 |                                  |                           |      | Europe - Up to 60g               | Soay                            |                                                        |
|             |                                                                                 |                                  |                           |      | Europe - Up to 60g               | Leicester Longwool              |                                                        |
|             |                                                                                 |                                  |                           |      |                                  |                                 |                                                        |
| 31-Mar-14   | Worldwide - Up to 60g Dalesbred New Tariff - W'wide Worldwide - Up to 60g Jacob | Issued from POs with WN machines |                           |      |                                  |                                 |                                                        |
|             |                                                                                 |                                  |                           |      | Worldwide - Up to 60g            | Dalesbred                       | New Tariff - W'wide to 60g                             |
|             |                                                                                 |                                  |                           |      | Worldwide - Up to 60g            |                                 |                                                        |
|             |                                                                                 |                                  |                           |      | Worldwide - Up to 60g            | Suffolk                         |                                                        |
|             |                                                                                 |                                  |                           |      | Worldwide - Up to 60g            | Soay                            |                                                        |
|             |                                                                                 |                                  |                           |      | Worldwide - Up to 60g            | Leicester Longwool              |                                                        |
|             |                                                                                 |                                  |                           |      |                                  |                                 |                                                        |
| Mid 2014    | Wincor-Nixdor                                                                   | rf                               | Carmarthen - W H Smith PO | -    | 1st Class - Up to 100g           | Welsh M't. Badger Face          | Collectors Strip                                       |
|             | 1                                                                               |                                  |                           | 1    | 1st Large - Up to 100g           | Dalesbred                       | Only issued at Carmarthen - W H Smith PO               |
|             | -                                                                               | and the                          |                           |      | Europe - Up to 20g               | Jacob                           | (014613) for a short time by Error??                   |
|             | 1st Cla                                                                         | SS                               |                           |      | Worldwide - Up to 10g            | Suffolk                         | Stock loaded up-side down                              |
|             | de to 1                                                                         |                                  |                           |      | Worldwide - Up to 20g            | Soay                            | ·                                                      |
|             |                                                                                 |                                  |                           |      | Worldwide - Up to 40g            | Leicester Longwool              |                                                        |
|             | E                                                                               | 270                              |                           |      | , ,                              |                                 |                                                        |
|             |                                                                                 | 000000                           | AND SECURIOR SECURIOR     |      | With the stock loaded up-side of | down the item No. inreases with | h value from the top down - 1st Class 19, 1st Large 20 |
|             |                                                                                 |                                  | 101056104034343043831     |      |                                  |                                 |                                                        |
|             | 1st Lar                                                                         | ge                               |                           |      |                                  |                                 |                                                        |
|             | up to 10                                                                        | Og                               |                           |      |                                  |                                 |                                                        |
|             |                                                                                 |                                  |                           |      |                                  |                                 |                                                        |