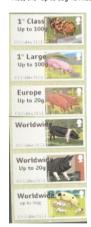

### **British Farm Animals II - Pigs - FS 7**

1st Class up to 100g

1st Class up to 100g

1st Class up to 100g

Designer: Kate Stephens Illustrations: Robert Gillmor

Images printed in Gravure by International Security Printers, service indicator and datastring printed thermally at point of sale.

Two phosphor bands Perfs: 14 x 14½ (simulated)

Stamp Size: 56mm x 25mm

| Date Issued    |              |      | Machine        | Date | Values                    | Description                  | Remarks                                 | *                     |
|----------------|--------------|------|----------------|------|---------------------------|------------------------------|-----------------------------------------|-----------------------|
| (or EKD)       | Туре         | No.  | Location       | Code |                           |                              |                                         | Min                   |
|                |              |      | •              | •    | •                         | •                            | •                                       |                       |
| 24-Apr-12      | Hytech V1    |      | Tallents House | -    | 1st Class - Up to 100g    | Berkshire                    | Issued on RM FDC                        |                       |
|                |              |      |                |      | 1st Class - Up to 100g    | Gloucester Old Spot          | Issued in Presentation Pack - P&G 7     |                       |
|                |              |      |                |      | 1st Class - Up to 100g    | Oxford Sandy & Black         | Datastring: 002012 04-51840-06          |                       |
|                |              |      |                |      | 1st Class - Up to 100g    | Welsh                        |                                         |                       |
|                |              |      |                |      | 1st Class - Up to 100g    | Tamworth                     |                                         |                       |
|                |              |      |                |      | 1st Class - Up to 100g    | British Saddleback           |                                         |                       |
| 24-Apr-12      | Wincor-Nix   | dorf | Nationwide     |      | 1st Class - Up to 100g    | Berkshire                    | Collectors Strip                        | $\neg$ $\sqcap$       |
|                | WILLIAM TAIX | 4011 | Nationwide     | l l  | 1st Large - Up to 100g    | Gloucester Old Spot          | Issued from POs with WN machines        |                       |
|                |              |      |                |      | Europe - Up to 20g        | Oxford Sandy & Black         | issued from FOS with WW machines        |                       |
|                |              |      |                |      | Worldwide - Up to 10g     | Welsh                        | -                                       |                       |
|                |              |      |                |      | Worldwide - Up to 20g     | Tamworth                     | -                                       |                       |
|                |              |      |                |      | Worldwide - Up to 40g     | British Saddleback           | -                                       |                       |
|                |              |      |                |      | Worldwide - Op to 40g     | BITCISTI Saddleback          |                                         |                       |
| 4-Apr-12       | Wincor-Nixo  | dorf | Nationwide     | -    | 1st Class - Up to 100g    | Berkshire                    | Issued from POs with WN machines        | $\neg$ $\vdash$       |
| <u> </u>       |              |      |                |      | 1st Class - Up to 100g    | Gloucester Old Spot          | 1                                       |                       |
|                |              |      |                |      | 1st Class - Up to 100g    | Oxford Sandy & Black         | 1                                       | H                     |
|                |              |      |                |      | 1st Class - Up to 100g    | Welsh                        | 1                                       | $\sqcap$              |
|                |              |      |                |      | 1st Class - Up to 100g    | Tamworth                     | 1                                       | H                     |
|                |              |      |                |      | 1st Class - Up to 100g    | British Saddleback           | 1                                       |                       |
|                |              |      |                |      |                           |                              | !                                       |                       |
| 24-Apr-12      | Wincor-Nixo  | dorf | Nationwide     | -    | 1st Large - Up to 100g    | Berkshire                    | Issued from POs with WN machines        |                       |
|                | · ·          |      | l              | · ·  | 1st Large - Up to 100g    | Gloucester Old Spot          |                                         |                       |
|                |              |      |                |      | 1st Large - Up to 100g    | Oxford Sandy & Black         |                                         |                       |
|                |              |      |                |      | 1st Large - Up to 100g    | Welsh                        |                                         |                       |
|                |              |      |                |      | 1st Large - Up to 100g    | Tamworth                     | <del>-</del>                            |                       |
|                |              |      |                |      | 1st Large - Up to 100g    | British Saddleback           | <del>-</del>                            |                       |
|                |              |      |                |      |                           |                              |                                         |                       |
| 24-Apr-12      | Wincor-Nix   | dorf | Nationwide     | -    | Europe - Up to 20g        | Berkshire                    | Issued from POs with WN machines        |                       |
|                |              |      |                |      | Europe - Up to 20g        | Gloucester Old Spot          |                                         |                       |
|                |              |      |                |      | Europe - Up to 20g        | Oxford Sandy & Black         |                                         |                       |
|                |              |      |                |      | Europe - Up to 20g        | Welsh                        |                                         |                       |
|                |              |      |                |      | Europe - Up to 20g        | Tamworth                     |                                         |                       |
|                |              |      |                |      | Europe - Up to 20g        | British Saddleback           |                                         |                       |
|                |              |      |                |      |                           |                              |                                         |                       |
| 24-Apr-12      | Wincor-Nix   | dorf | Nationwide     | -    | Worldwide - Up to 10g     | Berkshire                    | Issued from POs with WN machines        |                       |
|                |              |      |                |      | Worldwide - Up to 10g     | Gloucester Old Spot          | _                                       |                       |
|                |              |      |                |      | Worldwide - Up to 10g     | Oxford Sandy & Black         | _                                       | Ц                     |
|                |              |      |                |      | Worldwide - Up to 10g     | Welsh                        | _                                       |                       |
|                |              |      |                |      | Worldwide - Up to 10g     | Tamworth                     | _                                       |                       |
|                |              |      |                |      | Worldwide - Up to 10g     | British Saddleback           |                                         | $\Box$                |
| 24-Apr-12      | Wincor-Nixo  | dorf | Nationwide     | -    | Worldwide - Up to 20g     | Berkshire                    | Issued from POs with WN machines        | $\neg$ $\sqcap$       |
| - · · · · p· · |              |      |                |      | Worldwide - Up to 20g     | Gloucester Old Spot          | issued it still to switch with machines | H                     |
|                |              |      |                |      | Worldwide - Up to 20g     | Oxford Sandy & Black         | 1                                       | $\Box$                |
|                |              |      |                |      | Worldwide - Up to 20g     | Welsh                        | 1                                       | H                     |
|                |              |      |                |      | Worldwide - Up to 20g     | <b>+</b> .                   | +                                       | H                     |
|                |              |      |                |      | Worldwide - Up to 20g     | Tamworth  British Saddleback | 4                                       | $\mid \vdash \mid$    |
|                |              |      |                |      | **Officialities of to 20g | BITCISH SAUCIEDACK           | I                                       |                       |
| 24-Apr-12      | Wincor-Nixo  | dorf | Nationwide     | -    | Worldwide - Up to 40g     | Berkshire                    | Issued from POs with WN machines        | $\neg$ $\sqcap$       |
| ·p·            |              |      |                |      | Worldwide - Up to 40g     | Gloucester Old Spot          | 3 35                                    | H                     |
|                |              |      |                |      | Worldwide - Up to 40g     | Oxford Sandy & Black         | †                                       | $\sqcap$              |
|                |              |      |                |      | Worldwide - Up to 40g     | Welsh                        | 1                                       | $\sqcap$              |
|                |              |      |                |      | Worldwide - Up to 40g     | Tamworth                     | 1                                       | $\sqcup$ $\vdash$     |
|                |              |      |                |      | Worldwide - Up to 40g     | British Saddleback           | +                                       | $ \mid$ $\mid$ $\mid$ |
|                |              |      |                |      | vvoi iuwiue - Op to 40g   | PLICIPLI SAUDIEDACK          | 1                                       |                       |