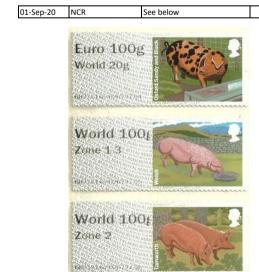

|      | Worldwide - Up to 40g  | British Saddleback   | 1                                      |

unintentional part reversion to the larger typeface, or a semi c Also, the "up to 10g" is missing from the Worldwide up to 10g.





| 1st Class - Up to 100g | None | Collector Strip                           |
|------------------------|------|-------------------------------------------|
| 1st Large - Up to 100g |      | Issued from POs with NCR machines         |
| Euro 20g / World 10g   |      | New rates for Overseas                    |
| Euro 100g / World 20g  |      | Europe up to 100g and Worldwide up to 20g |
| World 100g / Zone 1-3  |      | Worldwide up to 100g Zones 1 - 3          |
| World 100g / Zone 2    |      | Worldwide up to 100g Zone 2               |

#### First appearance of new overseas rates

World 100g Zone 1-3 not available as singles only as part of collector strip World 100q Zone 2 not available as singles only as part of collector strip

Only seen for a short time. By error?? At:-Harrogate