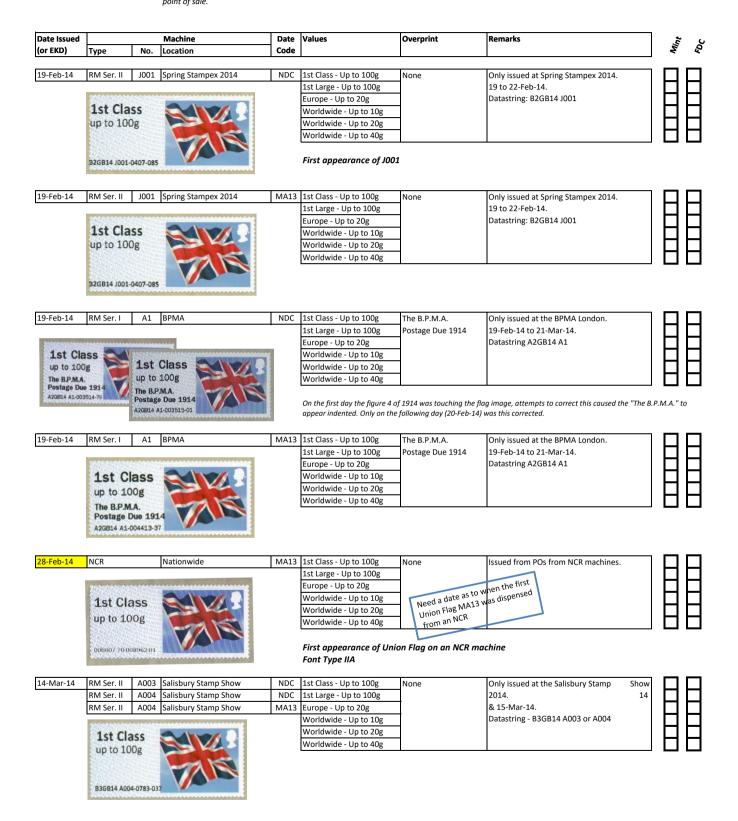

Designer: Dick Davies
Illustrations: Anton Morris

Images printed in Gravure by International Security Printers (Walsall), service indicator and datastring printed thermally at point of sale.

Stamp Size: 56mm x 25mm