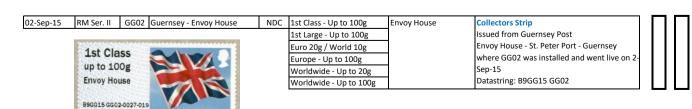

Two phosphor bands

Designer: Dick Davies
Illustrations: Anton Morris

Images printed in Gravure by International Security Printers (Walsall), service indicator and datastring printed thermally at point of sale. Stamp Size: 56mm x 25mm