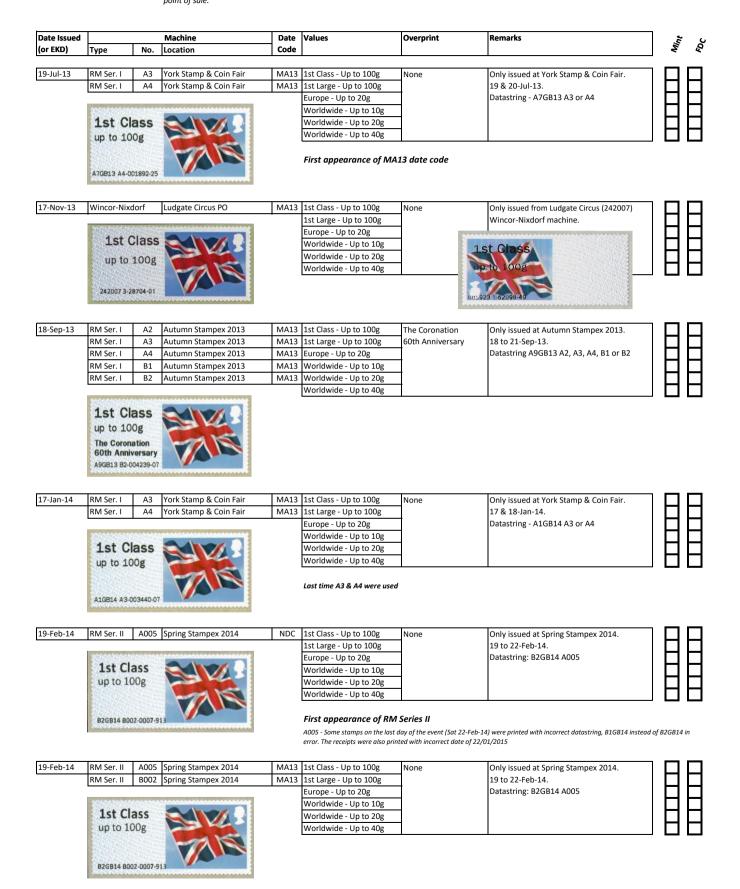

Designer: Dick Davies
Illustrations: Anton Morris

Images printed in Gravure by International Security Printers (Walsall), service indicator and datastring printed thermally at point of sale.

Stamp Size: 56mm x 25mm