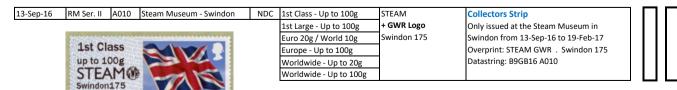

| NDC  | Euro 20g / World 10g   |            | with the Rio Olympic Games.           |
|             | RM Ser. II   | M005        | RM Croydon EO                           | NDC  | Europe - Up to 100g    |            | From 1-Aug-16 to 13-Sep-16            |
|             | RM Ser. II   | M006        | RM Doncaster EO                         | NDC  | Worldwide - Up to 20g  | 1          | Datastring: C8GB16 M002 to M006       |
|             |              |             |                                         |      | Worldwide - Up to 100g |            |                                       |

1st Class up to 100g

009432 69-036229-01

B9GB16 A010-0465-139

At Kingston EO the Union Flag stock was loaded, by error, into the 2nd Class printer - only seen on 3-Aug-16









Designer: Dick Davies
Illustrations: Anton Morris

Images printed in Gravure by International Security Printers (Walsall), service indicator and datastring printed thermally at point of sale.

Stamp Size: 56mm x 25mm

Two phosphor bands

| Date Issued |