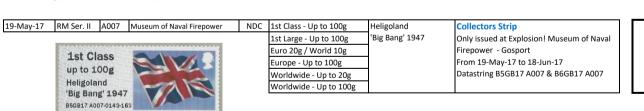

i I |
|             | Ministry                                    | -       |                |      | Worldwide - Up to 100g |                     |                                          |   |          | i I |
|             | of Defen<br>B2GB17 M0                       |         |                |      |                        |                     |                                          |   |          |     |

20-Mar-17 RM Ser. II A009 The Shakespeare Centre NDC 1st Class - Up to 100g Collectors Strip SHAKESPEARE 1st Large - Up to 100g Only issued at The Shakespeare Centre -WEEK Stratford-upon-Avon Euro 20g / World 10g 1st Class Europe - Up to 100g From 20-Mar-17 to 21-Apr-17 up to 100g Datastring B3GB17 A009 & B4GB17 A009 Worldwide - Up to 20g SHAKESPEAR Worldwide - Up to 100g





HMS Alliance 19-May-17 RM Ser. II A004 RN Submarine Museum NDC 1st Class - Up to 100g **Collectors Strip** Only issued at the RNSM, Gosport 14th May 1947 1st Large - Up to 100g Euro 20g / World 10g From 19-May-17 to 18-Jun-17 1st Class Datastring B5GB17 A004 & B6GB17 A004 Europe - Up to 100g up to 100g Worldwide - Up to 20g **HMS Alliance** Worldwide - Up to 100g 14th May 1947

B5GB17 A004-3334-199

Designer: Dick Davies
Illustrations: Anton Morris

Images printed in Gravure by International Security Printers (Walsall), service indicator and datastring printed thermally at point of sale.

Stamp Size: 56mm x 25mm

Two phosphor bands

Perfs: 14 x 14½ (simulated)

| Date Issued |