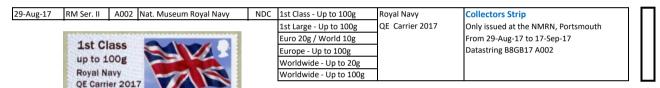

|           |                                                | -          |     |
| 24-Oct-17   | RM Ser. II   | A002    | Middlesbrough PO | MA13 | 2nd Class - Up to 100g | None      | Only seen for a short time. By error??         | 1 🔳        | П   |
|             |              |         |                  |      | 2nd Large - Up to 100g |           | Middlesbr'gh PO - WHS (312327-67&68) 24-Oct-17 |            | П   |
|             | 202700000000 | A SALES |                  |      |                        |           | Old St. London PO (028003-68)                  |            |     |
|             | 2nd          | Class   |                  |      |                        |           |                                                |            |     |



B8GB17 A002-3477-01











# Post & Go Faststamps



## Union Flag - FS 8

Designer: Dick Davies

Two phosphor bands

Illustrations: Anton Morris

Images printed in Gravure by International Security Printers (Walsall), service indicator and datastring printed thermally at point of sale.

Perfs: 14 x 14½ (simulated)

Stamp Size: 56mm x 25mm

| Date Issued |            | Machine   |                      |      | Date Values            | Overprint         | Remarks                            | å     | , ر |
|-------------|------------|-----------|----------------------|------|------------------------|-------------------|------------------------------------|-------|-----|
| (or EKD)    | Туре       | No.       | Location             | Code |                        |                   |