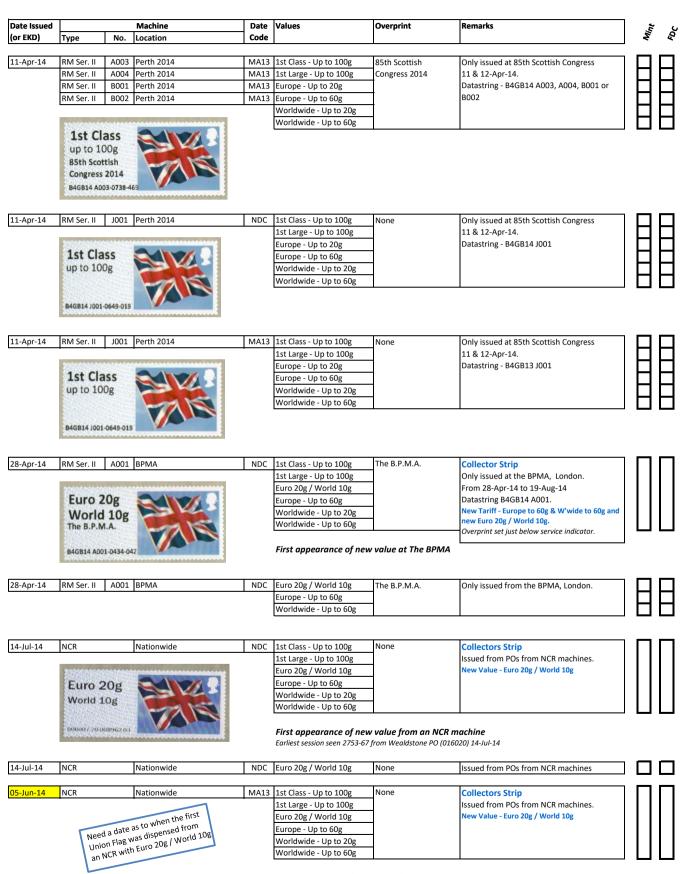

ner: Dick Davies
Illustrations: Anton Morris

Images printed in Gravure by International Security Printers (Walsall), service indicator and datastring printed thermally at point of sale.

Stamp Size: 56mm x 25mm

Two phosphor bands

Perfs: 14 x 14½ (simulated)



 $A003-On\ 11-Apr-14\ some\ stamps\ were\ dispensed\ with\ incorrect\ datastring\ BNGB14\ instead\ of\ B4GB14.$  The receipts were dated 11/11/14 instead of\ 11/04/14

up to 100g

85th Scottish Congress 2014 84GB14 A003-0738-46

Designer: Dick Davies
Illustrations: Anton Morris

Images printed in Gravure by International Security Printers (Walsall), service indicator and datastring printed thermally at point of sale.

Two phosphor bands aes printed in Gravure by International Security Printers

Postandgo

Stamp Size: 56mm x 25mm



Designer: Dick Davies
Illustrations: Anton Morris

Images printed in Gravure by International Security Printers (Walsall), service indicator and datastring printed thermally at point of sale.

Stamp Size: 56mm x 25mm

Two phosphor bands

| 18-Jul-14   NCR