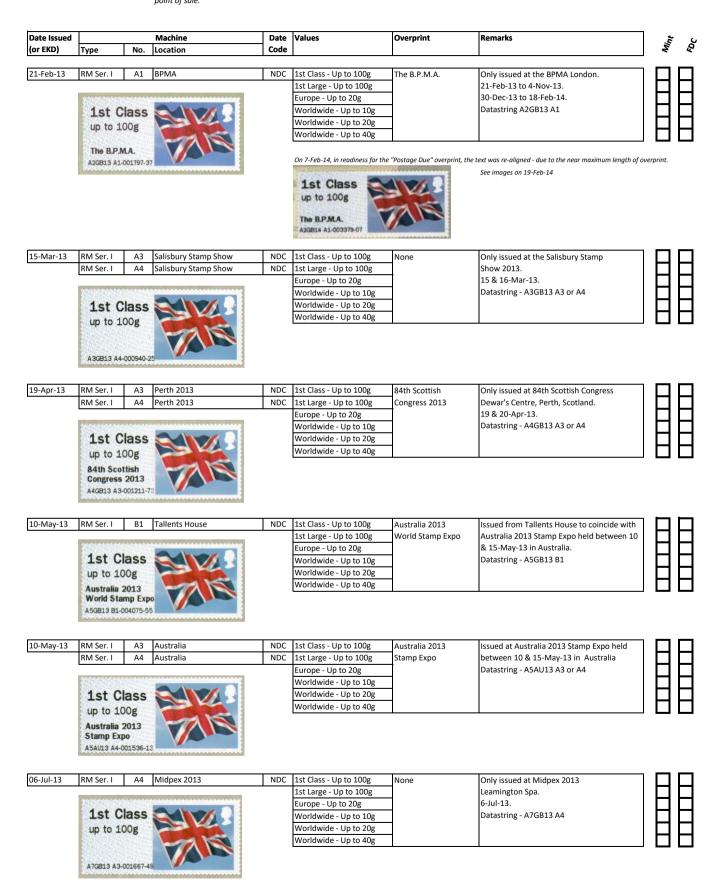

Designer: Dick Davies
Illustrations: Anton Morris

Images printed in Gravure by International Security Printers (Walsall), service indicator and datastring printed thermally at point of sale.

Stamp Size: 56mm x 25mm