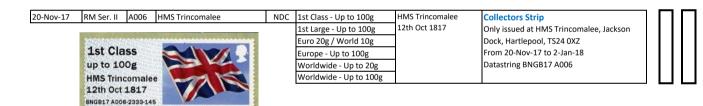

|           |                                                | -          |     |
| 24-Oct-17   | RM Ser. II   | A002    | Middlesbrough PO | MA13 | 2nd Class - Up to 100g | None      | Only seen for a short time. By error??         | 1 🔳        | П   |
|             |              |         |                  |      | 2nd Large - Up to 100g |           | Middlesbr'gh PO - WHS (312327-67&68) 24-Oct-17 |            | П   |
|             | 202700000000 | A SALES |                  |      |                        |           | Old St. London PO (028003-68)                  |            |     |
|             | 2nd          | Class   |                  |      |                        |           |                                                |            |     |



B8GB17 A002-3477-01











# Post & Go Faststamps



## Union Flag - FS 8

Designer: Dick Davies

Two phosphor bands

Illustrations: Anton Morris

Images printed in Gravure by International Security Printers (Walsall), service indicator and datastring printed thermally at point of sale.

Perfs: 14 x 14½ (simulated)

Stamp Size: 56mm x 25mm

| Date Issued |            | Machine   |                      |      | Date Values            | Overprint         | Remarks                            | å     | , ر |
|-------------|------------|-----------|----------------------|------|------------------------|-------------------|------------------------------------|-------|-----|
| (or EKD)    | Туре       | No.       | Location             | Code |                        |                   |