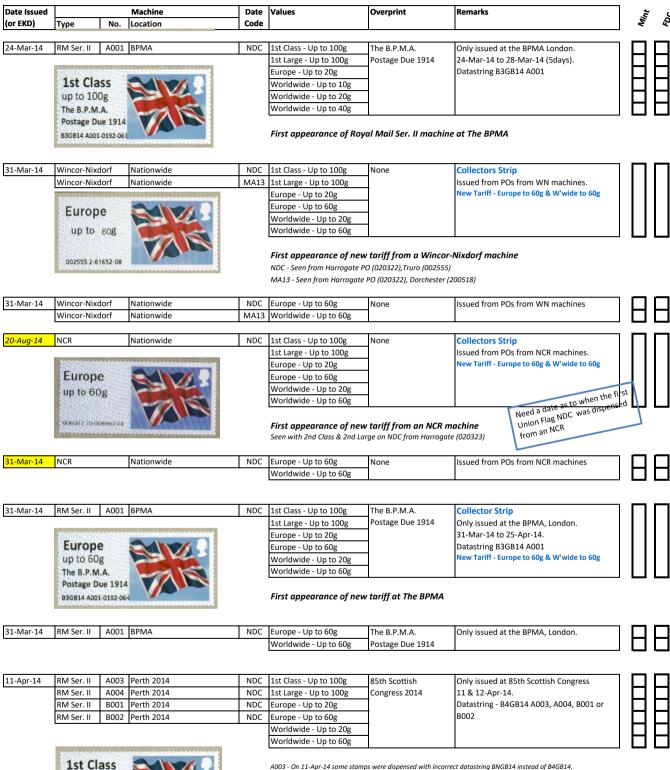

ale.

Stamp Size: 56mm x 25mm

Two phosphor bands



Designer: Dick Davies
Illustrations: Anton Morris

Images printed in Gravure by International Security Printers (Walsall), service indicator and datastring printed thermally at point of sale.

Stamp Size: 56mm x 25mm

Two phosphor bands



Designer: Dick Davies
Illustrations: Anton Morris

Images printed in Gravure by International Security Printers (Walsall), service indicator and datastring printed thermally at point of sale.

Stamp Size: 56mm x 25mm

Two phosphor bands



Designer: Dick Davies
Illustrations: Anton Morris

Images printed in Gravure by International Security Printers (Walsall), service indicator and datastring printed thermally at point of sale.

Stamp Size: 56mm x 25mm

Two phosphor bands

Perfs: 14 x 14½ (simulated)



 $A003-On\ 11-Apr-14\ some\ stamps\ were\ dispensed\ with\ incorrect\ datastring\ BNGB14\ instead\ of\ B4GB14.$  The receipts were dated 11/11/14 instead of\ 11/04/14

up to 100g

85th Scottish Congress 2014 84GB14 A003-0738-46

Designer: Dick Davies
Illustrations: Anton Morris

Images printed in Gravure by International Security Printers (Walsall), service indicator and datastring printed thermally at point of sale.

Two phosphor bands aes printed in Gravure by International Security Printers

Postandgo

Stamp Size: 56mm x 25mm



Designer: Dick Davies
Illustrations: Anton Morris

Images printed in Gravure by International Security Printers (Walsall), service indicator and datastring printed thermally at point of sale.

Stamp Size: 56mm x 25mm

Two phosphor bands

| 18-Jul-14   NCR