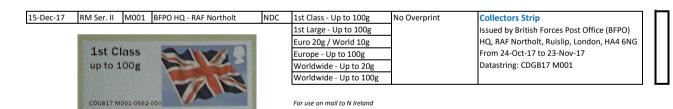

|           |                                                | -          |     |
| 24-Oct-17   | RM Ser. II   | A002    | Middlesbrough PO | MA13 | 2nd Class - Up to 100g | None      | Only seen for a short time. By error??         | 1 🔳        | П   |
|             |              |         |                  |      | 2nd Large - Up to 100g |           | Middlesbr'gh PO - WHS (312327-67&68) 24-Oct-17 |            | П   |
|             | 202700000000 | A SALES |                  |      |                        |           | Old St. London PO (028003-68)                  |            |     |
|             | 2nd          | Class   |                  |      |                        |           |                                                |            |     |



B8GB17 A002-3477-01











# Post & Go Faststamps



## Union Flag - FS 8

Designer: Dick Davies

Two phosphor bands

Illustrations: Anton Morris

Images printed in Gravure by International Security Printers (Walsall), service indicator and datastring printed thermally at point of sale.

Perfs: 14 x 14½ (simulated)

Stamp Size: 56mm x 25mm

| Date Issued |            | Machine   |                      |      | Date Values            | Overprint         | Remarks                            | å     | , ر |
|-------------|------------|-----------|----------------------|------|------------------------|-------------------|------------------------------------|-------|-----|
| (or EKD)    | Туре       | No.       | Location             | Code |                        |                   |