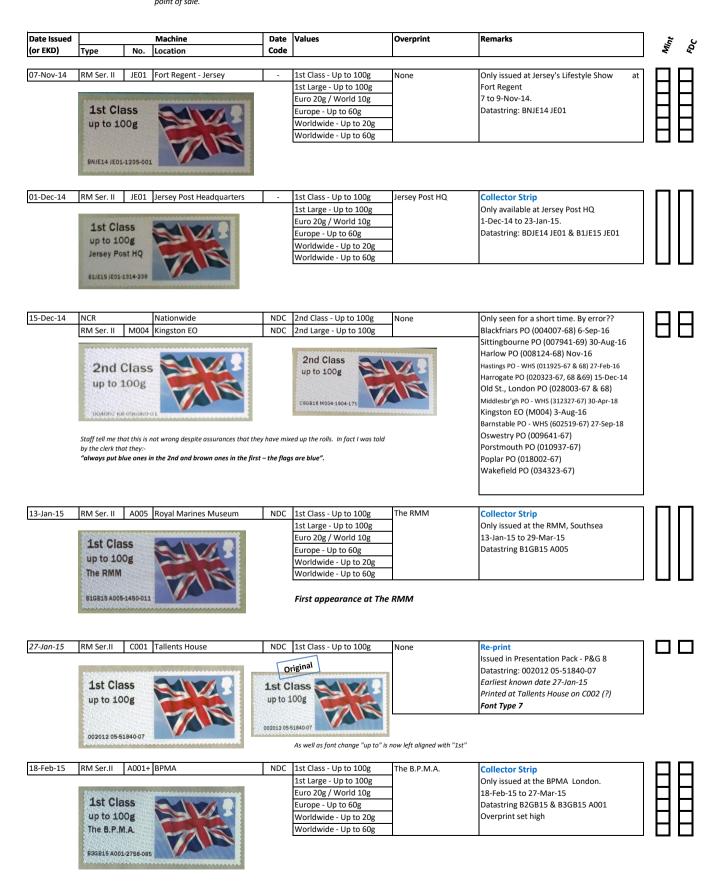

Up to 20g Worldwide - Up to 60g  1st Class - Up to 100g 1st Large - Up to 100g 1st Large - Up to 100g Euro 20g / World 10g                                                                                                           | The NMRN Trafalgar Day  The B.P.M.A. | Collectors Strip Only issued at the NMRN, Portsmouth From 21-Oct-14 to 10-Nov-14 Datastring BOGB14 A002  Only issued at the BPMA London. Datastring BOGB14 A001. From 21-Oct-14 to 17-Feb-15 Overprint set just above datastring.  Issued at the Stafford Stamp Show 2014. 7 & 8-Nov-14. |      |

Designer: Dick Davies
Illustrations: Anton Morris

Images printed in Gravure by International Security Printers (Walsall), service indicator and datastring printed thermally at point of sale.

Stamp Size: 56mm x 25mm

Two phosphor bands



Designer: Dick Davies
Illustrations: Anton Morris

Images printed in Gravure by International Security Printers (Walsall), service indicator and datastring printed thermally at point of sale.

Stamp Size: 56mm x 25mm

Two phosphor bands

| Date Issued                  |                                                                                                     |