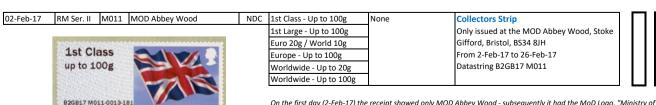

Designer: Dick Davies
Illustrations: Anton Morris

Images printed in Gravure by International Security Printers (Walsall), service indicator and datastring printed thermally at point of sale.

Stamp Size: 56mm x 25mm

Two phosphor bands

Designer: Dick Davies
Illustrations: Anton Morris

Images printed in Gravure by International Security Printers (Walsall), service indicator and datastring printed thermally at point of sale. Stamp Size: 56mm x 25mm