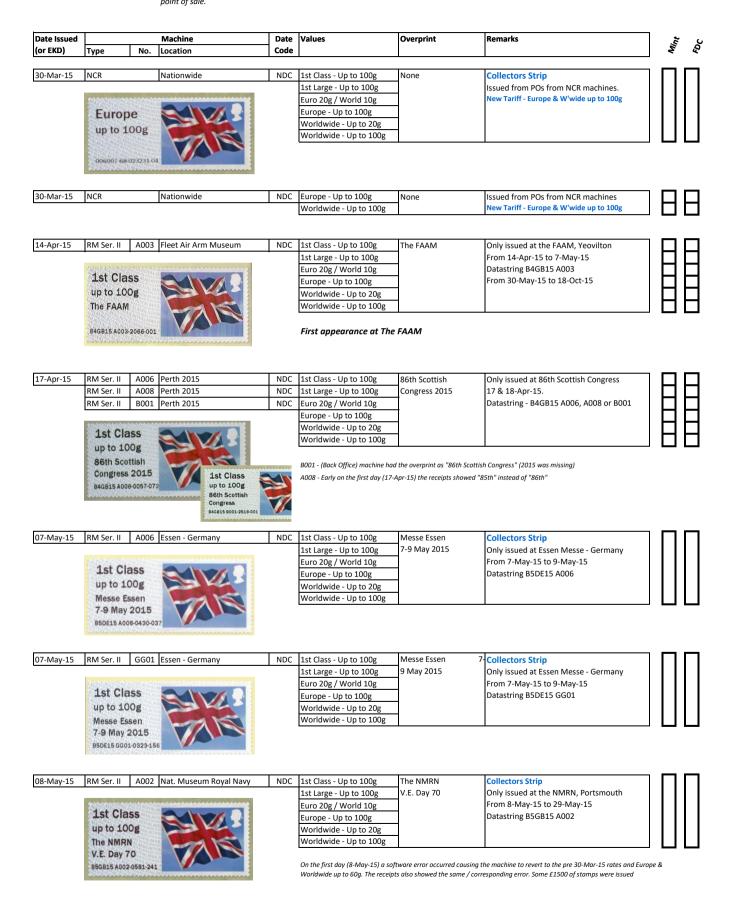

|                  |

Designer: Dick Davies Illustrations: Anton Morris

Images printed in Gravure by International Security Printers (Walsall), service indicator and datastring printed thermally at point of sale.

Stamp Size: 56mm x 25mm

Two phosphor bands



Designer: Dick Davies Illustrations: Anton Morris

Images printed in Gravure by International Security Printers (Walsall), service indicator and datastring printed thermally at point of sale.

Stamp Size: 56mm x 25mm

Two phosphor bands

| Date Issued          |