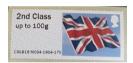

Designer: Dick Davies
Illustrations: Anton Morris

Images printed in Gravure by International Security Printers (Walsall), service indicator and datastring printed thermally at point of sale.

Stamp Size: 56mm x 25mm

Two phosphor bands

Designer: Dick Davies
Illustrations: Anton Morris

Images printed in Gravure by International Security Printers (Walsall), service indicator and datastring printed thermally at point of sale. Stamp Size: 56mm x 25mm