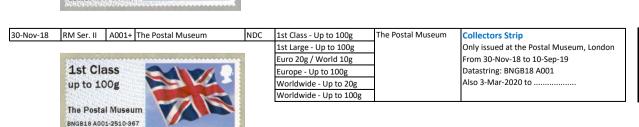

|                                                | -          |     |
| 24-Oct-17   | RM Ser. II   | A002    | Middlesbrough PO | MA13 | 2nd Class - Up to 100g | None      | Only seen for a short time. By error??         | 1 🔳        | П   |
|             |              |         |                  |      | 2nd Large - Up to 100g |           | Middlesbr'gh PO - WHS (312327-67&68) 24-Oct-17 |            | П   |
|             | 202700000000 | A SALES |                  |      |                        |           | Old St. London PO (028003-68)                  |            |     |
|             | 2nd          | Class   |                  |      |                        |           |                                                |            |     |



B8GB17 A002-3477-01











# Post & Go Faststamps



## Union Flag - FS 8

Designer: Dick Davies

Two phosphor bands

Illustrations: Anton Morris

Images printed in Gravure by International Security Printers (Walsall), service indicator and datastring printed thermally at point of sale.

Perfs: 14 x 14½ (simulated)

Stamp Size: 56mm x 25mm

| Date Issued |            | Machine   |                      |      | Date Values            | Overprint         | Remarks                            | å     | , ر |
|-------------|------------|-----------|----------------------|------|------------------------|-------------------|------------------------------------|-------|-----|
| (or EKD)    | Туре       | No.       | Location             | Code |                        |                   |