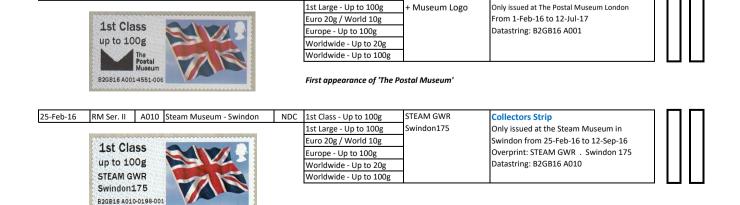

|             | Novemb                                  | er 2015        |                            |      |                           |                        |                                            |



First (official) appearance of M001

1st Class - Up to 100g

NDC

It will be used as an evaluation kiosk for BFPO requirements. The kiosk is not available to the public and initially will vend stamps for personnel on the base. The privately-run British Forces Philatelic Service, located in Fife Scotland, arranged to have some stamps produced for sale to collectors and dealers, and also produced first day covers.

**Collector Strip** 

FDC issued by BFPS dated 27-Jan-16 but receipt for stamps on the cover is dated 9-Feb-16. Mint stamp receipt is dated 25-Feb-16

The Postal Museum



01-Feb-16

RM Ser. II A001+ The Postal Museum

Designer: Dick Davies Illustrations: Anton Morris

Images printed in Gravure by International Security Printers (Walsall), service indicator and datastring printed thermally at

point of sale.

Stamp Size: 56mm x 25mm

Two phosphor bands

Perfs: 14 x 14½ (simulated)

| Date Issued |