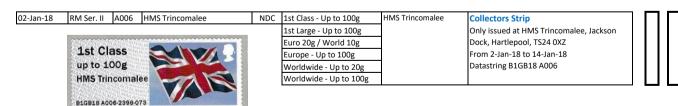

|           |                                                | -          |     |
| 24-Oct-17   | RM Ser. II   | A002    | Middlesbrough PO | MA13 | 2nd Class - Up to 100g | None      | Only seen for a short time. By error??         | 1 🔳        | П   |
|             |              |         |                  |      | 2nd Large - Up to 100g |           | Middlesbr'gh PO - WHS (312327-67&68) 24-Oct-17 |            | П   |
|             | 202700000000 | A SALES |                  |      |                        |           | Old St. London PO (028003-68)                  |            |     |
|             | 2nd          | Class   |                  |      |                        |           |                                                |            |     |



B8GB17 A002-3477-01











# Post & Go Faststamps



## Union Flag - FS 8

Designer: Dick Davies

Two phosphor bands

Illustrations: Anton Morris

Images printed in Gravure by International Security Printers (Walsall), service indicator and datastring printed thermally at point of sale.

Perfs: 14 x 14½ (simulated)

Stamp Size: 56mm x 25mm

| Date Issued |            | Machine   |                      |      | Date Values            | Overprint         | Remarks                            | å     | , ر |
|-------------|------------|-----------|----------------------|------|------------------------|-------------------|------------------------------------|-------|-----|
| (or EKD)    | Туре       | No.       | Location             | Code |                        |                   |