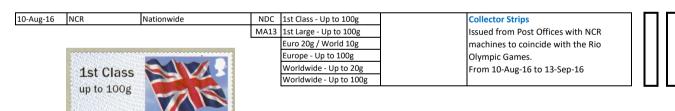

| NDC  | Euro 20g / World 10g   |            | with the Rio Olympic Games.           |
|             | RM Ser. II   | M005        | RM Croydon EO                           | NDC  | Europe - Up to 100g    |            | From 1-Aug-16 to 13-Sep-16            |
|             | RM Ser. II   | M006        | RM Doncaster EO                         | NDC  | Worldwide - Up to 20g  | 1          | Datastring: C8GB16 M002 to M006       |
|             |              |             |                                         |      | Worldwide - Up to 100g |            |                                       |

1st Class up to 100g

009432 69-036229-01

B9GB16 A010-0465-139

At Kingston EO the Union Flag stock was loaded, by error, into the 2nd Class printer - only seen on 3-Aug-16









Designer: Dick Davies
Illustrations: Anton Morris

Images printed in Gravure by International Security Printers (Walsall), service indicator and datastring printed thermally at point of sale.

Stamp Size: 56mm x 25mm

Two phosphor bands

| Date Issued |