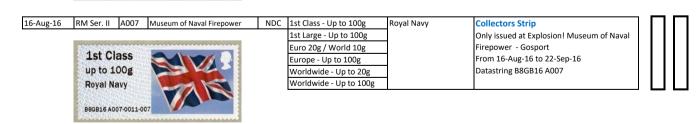

| NDC  | Euro 20g / World 10g   |            | with the Rio Olympic Games.           |
|             | RM Ser. II   | M005        | RM Croydon EO                           | NDC  | Europe - Up to 100g    |            | From 1-Aug-16 to 13-Sep-16            |
|             | RM Ser. II   | M006        | RM Doncaster EO                         | NDC  | Worldwide - Up to 20g  | 1          | Datastring: C8GB16 M002 to M006       |
|             |              |             |                                         |      | Worldwide - Up to 100g |            |                                       |

1st Class up to 100g

009432 69-036229-01

B9GB16 A010-0465-139

At Kingston EO the Union Flag stock was loaded, by error, into the 2nd Class printer - only seen on 3-Aug-16









Designer: Dick Davies
Illustrations: Anton Morris

Images printed in Gravure by International Security Printers (Walsall), service indicator and datastring printed thermally at point of sale.

Stamp Size: 56mm x 25mm

Two phosphor bands

| Date Issued |