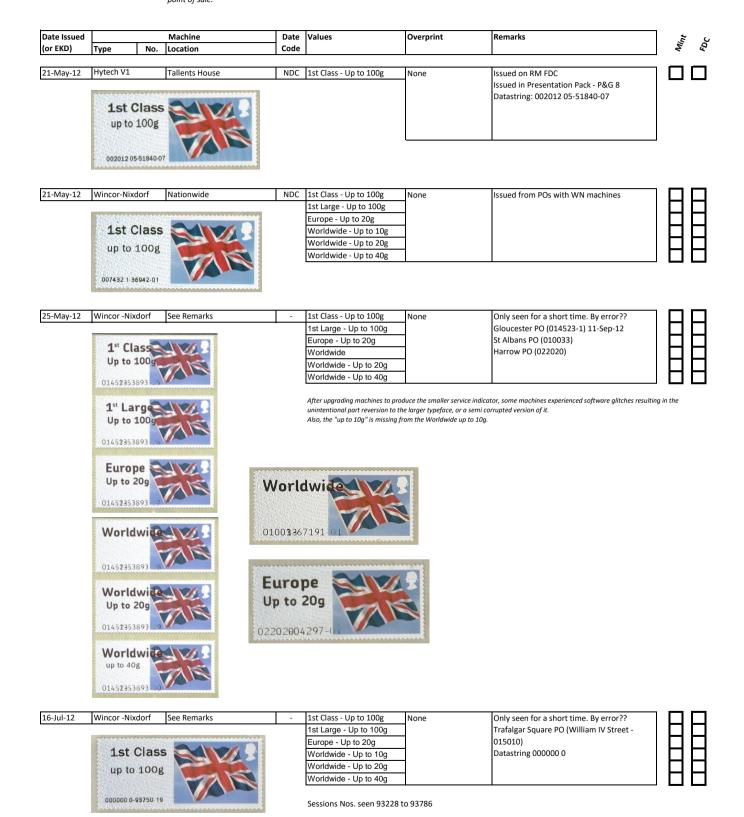

Designer: Dick Davies
Illustrations: Anton Morris

Images printed in Gravure by International Security Printers (Walsall), service indicator and datastring printed thermally at point of sale.

Stamp Size: 56mm x 25mm