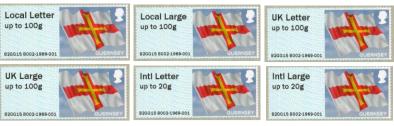

#### **Guernsey & Union Flags - FS 1 GG**

Intl Letter

up to 20g

Images printed in Gravure by International Security Printers (Walsall), service indicator and datastring printed thermally at point of sale.

Two phosphor bands (On Union Flag only)

Perfs: 14 x 14½ (simulated)

Stamp Size: 56mm x 25mm

07-May-15 RM Ser. II GG01 Essen - Germany

1st Class

up to 100g

Messe Essen

7-9 May 2015 B5DE15 GG01-0323-15 Messe Essen

### **Guernsey & Union Flags - FS 1 GG**

Images printed in Gravure by International Security Printers (Walsall), service indicator and datastring printed thermally at point of sale.

Two phosphor bands (On Union Flag only)