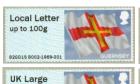

up to 100g



#### **Guernsey & Union Flags - FS 1 GG**





Intl Letter

up to 20g





Images printed in Gravure by International Security Printers (Walsall), service indicator and datastring printed thermally at point of sale.

Two phosphor bands (On Union Flag only)

Perfs: 14 x 14½ (simulated)

Stamp Size: 56mm x 25mm



07-May-15 RM Ser. II GG01 Essen - Germany

1st Class

up to 100g

Messe Essen

7-9 May 2015 B5DE15 GG01-0323-15 Messe Essen

7-9 May 2015

Collectors Strip

Only issued at Essen Messe - Germany

From 7-May-15 to 9-May-15

Datastring B5DE15 GG01

NDC 1st Class - Up to 100g

1st Large - Up to 100g

Euro 20g / World 10g

Europe - Up to 100g

Worldwide - Up to 20g

Worldwide - Up to 100g

Powered by Royal Mail



### **Guernsey & Union Flags - FS 1 GG**









Images printed in Gravure by International Security Printers (Wals