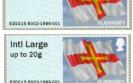

#### **Guernsey & Union Flags - FS 1 GG**

Intl Letter

up to 20g

Images printed in Gravure by International Security Printers (Walsall), service indicator and datastring printed thermally at point of sale.