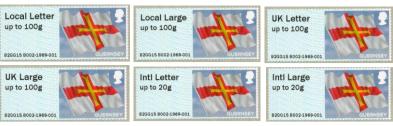

#### **Guernsey & Union Flags - FS 1 GG**

Intl Letter

up to 20g

Images printed in Gravure by International Security Printers (Walsall), service indicator and datastring printed thermally at point of sale.

Two phosphor bands (On Union Flag only)

Perfs: 14 x 14½ (simulated)

Stamp Size: 56mm x 25mm

07-May-15 RM Ser. II GG01 Essen - Germany

1st Class

up to 100g

Messe Essen

7-9 May 2015 B5DE15 GG01-0323-15 Messe Essen