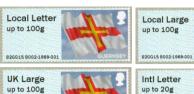

#### **Guernsey & Union Flags - FS 1 GG**

Intl Letter

up to 20g

Images printed in Gravure by International Security Printers (Walsall), service indicator and datastring printed thermally at point of sale.

Two phosphor bands (On Union Flag only)

Perfs: 14 x 14½ (simulated)

Stamp Size: 56mm x 25mm

07-May-15 RM Ser. II GG01 Essen - Germany

1st Class

up to 100g

Messe Essen

7-9 May 2015 B5DE15 GG01-0323-15 Messe Essen