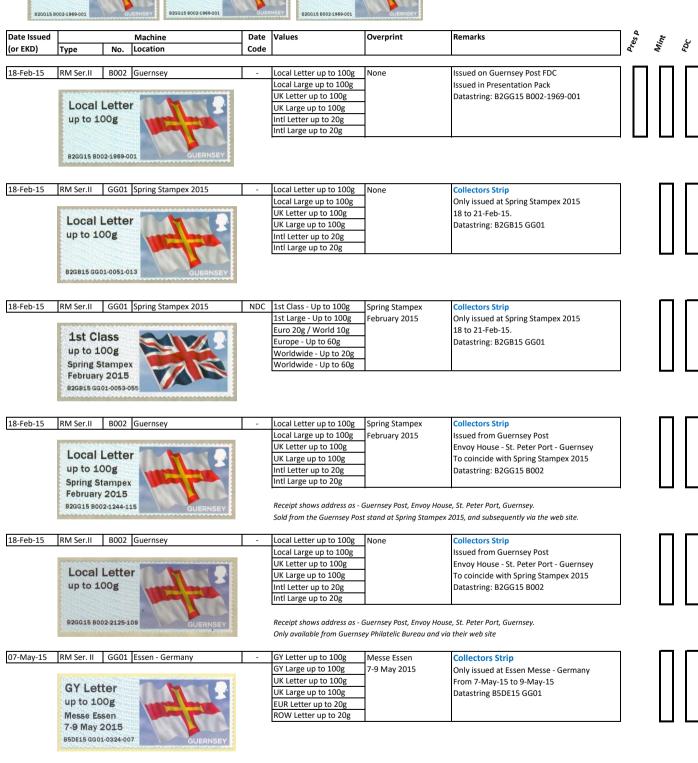

Two phosphor bands (On Union Flag only)

Perfs: 14 x 14½ (simulated)

Stamp Size: 56mm x 25mm

07-May-15 RM Ser. II GG01 Essen - Germany

1st Class

up to 100g

Messe Essen

7-9 May 2015 B5DE15 GG01-0323-15 Messe Essen

7-9 May 2015

Collectors Strip

Only issued at Essen Messe - Germany

From 7-May-15 to 9-May-15

Datastring B5DE15 GG01

NDC 1st Class - Up to 100g

1st Large - Up to 100g

Euro 20g / World 10g