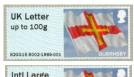

up to 100g



#### **Guernsey & Union Flags - FS 1 GG**





Intl Letter

up to 20g





Images printed in Gravure by International Security Printers (Walsall), service indicator and datastring printed thermally at point of sale.

Two phosphor bands (On Union Flag only)

Perfs: 14 x 14½ (simulated)

Stamp Size: 56mm x 25mm



07-May-15 RM Ser. II GG01 Essen - Germany

1st Class

up to 100g

Messe Essen

7-9 May 2015 B5DE15 GG01-0323-15 Messe Essen

7-9 May 2015

Collectors Strip

Only issued at Essen Messe - Germany

From 7-May-15 to 9-May-15

Datastring B5DE15 GG01

NDC 1st Class - Up to 100g

1st Large - Up to 100g

Euro 20g / World 10g

Europe - Up to 100g

Worldwide - Up to 20g

Worldwide - Up to 100g

Powered by Royal Mail



### **Guernsey & Union Flags - FS 1 GG**









Images printed in Gravure by International Security Printers (Walsall), service indicator and