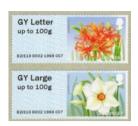

## **Guernsey - Flowers - FS 4 GG**

Designer: Petula Stone

Images printed digitally by International Security Printers (Cartor), service indicator and datastring printed thermally at point of sale.

Perfs: 14 x 14½ (simulated)