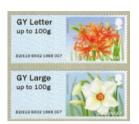

## **Guernsey - Flowers - FS 4 GG**

Designer: Petula Stone

Images printed digitally by International Security Printers (Cartor), service indicator and datastring printed thermally at point of sale.

Perfs: 14 x 14½ (simulated)