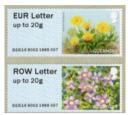

## **Guernsey - Flowers - FS 4 GG**

Designer: Petula Stone

Images printed digitally by International Security Printers (Cartor), service indicator and datastring printed thermally at point of sale.

Perfs: 14 x 14½ (simulated)