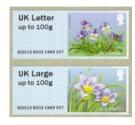

## **Guernsey - Flowers - FS 4 GG**

Designer: Petula Stone

Images printed digitally by International Security Printers (Cartor), service indicator and datastring printed thermally at point of sale.

Perfs: 14 x 14½ (simulated)