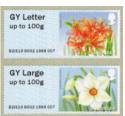

## **Guernsey - Flowers - FS 4 GG**

Designer: Petula Stone

Images printed digitally by International Security Printers (Cartor), service indicator and datastring printed thermally at point of sale.

Perfs: 14 x 14½ (simulated)