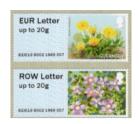

# **Esel** PostandgoCheckList

## **Guernsey - Flowers - FS 4 GG**

Designer: Petula Stone

Images printed digitally by International Security Printers (Cartor), service indicator and datastring printed thermally at point of sale.

Perfs: 14 x 14½ (simulated)