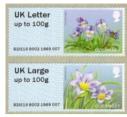

## **Guernsey - Flowers - FS 4 GG**

Designer: Petula Stone

Images printed digitally by International Security Printers (Cartor), service indicator and datastring printed thermally at point of sale.

Perfs: 14 x 14½ (simulated)