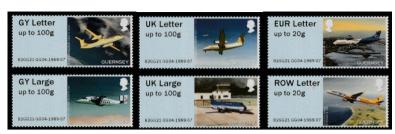

## Aircraft of the Bailiwick - FS 7 GG

Designer: Toby Dixon

Images printed digitally by International Security Printers (Cartor), service indicator and datastring printed thermally at

point of sale.

Perfs: 14 x 14½ (simulated)

Stamp Size: 56mm x 25mm

Backing Paper: Clear film

| Date Issued |                         |                     | Machine                                                                                                                                                                                                                                                                                                                                                                                                                                                                                                                                                                                                                                                                                                                                                                                                                                                                                                                                                                                                                                                                                                                                                                                                                                                                                                                                                                                                                                                                                                                                                                                                                                                                                                                                                                                                                                                                                                                                                                                                                                                                                                                        | Date | Values                     | Image / Overprint                    | Remarks                                 |
|-------------|-------------------------|---------------------|--------------------------------------------------------------------------------------------------------------------------------------------------------------------------------------------------------------------------------------------------------------------------------------------------------------------------------------------------------------------------------------------------------------------------------------------------------------------------------------------------------------------------------------------------------------------------------------------------------------------------------------------------------------------------------------------------------------------------------------------------------------------------------------------------------------------------------------------------------------------------------------------------------------------------------------------------------------------------------------------------------------------------------------------------------------------------------------------------------------------------------------------------------------------------------------------------------------------------------------------------------------------------------------------------------------------------------------------------------------------------------------------------------------------------------------------------------------------------------------------------------------------------------------------------------------------------------------------------------------------------------------------------------------------------------------------------------------------------------------------------------------------------------------------------------------------------------------------------------------------------------------------------------------------------------------------------------------------------------------------------------------------------------------------------------------------------------------------------------------------------------|------|----------------------------|--------------------------------------|-----------------------------------------|
| or EKD)     | Туре                    | No.                 | Location                                                                                                                                                                                                                                                                                                                                                                                                                                                                                                                                                                                                                                                                                                                                                                                                                                                                                                                                                                                                                                                                                                                                                                                                                                                                                                                                                                                                                                                                                                                                                                                                                                                                                                                                                                                                                                                                                                                                                                                                                                                                                                                       | Code |                            |                                      |                                         |
|             |                         |                     |                                                                                                                                                                                                                                                                                                                                                                                                                                                                                                                                                                                                                                                                                                                                                                                                                                                                                                                                                                                                                                                                                                                                                                                                                                                                                                                                                                                                                                                                                                                                                                                                                                                                                                                                                                                                                                                                                                                                                                                                                                                                                                                                |      |                            |                                      |                                         |
| 17-Feb-21   | RM Ser.II               | GG04                | Guernsey                                                                                                                                                                                                                                                                                                                                                                                                                                                                                                                                                                                                                                                                                                                                                                                                                                                                                                                                                                                                                                                                                                                                                                                                                                                                                                                                                                                                                                                                                                                                                                                                                                                                                                                                                                                                                                                                                                                                                                                                                                                                                                                       | -    | GY Letter up to 100g       | Blue Island ATR-72                   | Issued on GP FDC                        |
|             |                         |                     |                                                                                                                                                                                                                                                                                                                                                                                                                                                                                                                                                                                                                                                                                                                                                                                                                                                                                                                                                                                                                                                                                                                                                                                                                                                                                                                                                                                                                                                                                                                                                                                                                                                                                                                                                                                                                                                                                                                                                                                                                                                                                                                                |      | GY Large up to 100g        | Flybe Bombardier Dash 8 Q400         | Issued in Presentation Pack             |
|             | -                       |                     |                                                                                                                                                                                                                                                                                                                                                                                                                                                                                                                                                                                                                                                                                                                                                                                                                                                                                                                                                                                                                                                                                                                                                                                                                                                                                                                                                                                                                                                                                                                                                                                                                                                                                                                                                                                                                                                                                                                                                                                                                                                                                                                                |      | UK Letter up to 100g       | GEA de Haviland Dash 8-200           | Overprint: None                         |
|             |                         | etter               |                                                                                                                                                                                                                                                                                                                                                                                                                                                                                                                                                                                                                                                                                                                                                                                                                                                                                                                                                                                                                                                                                                                                                                                                                                                                                                                                                                                                                                                                                                                                                                                                                                                                                                                                                                                                                                                                                                                                                                                                                                                                                                                                |      | UK Large up to 100g        | Aurigny G-NSEY Embraer E-195         | Datastring: B2GG21 GG04-1969-007        |
|             | up to                   | 100g                | 0 1                                                                                                                                                                                                                                                                                                                                                                                                                                                                                                                                                                                                                                                                                                                                                                                                                                                                                                                                                                                                                                                                                                                                                                                                                                                                                                                                                                                                                                                                                                                                                                                                                                                                                                                                                                                                                                                                                                                                                                                                                                                                                                                            |      | EUR Letter up to 20g       | Guernsey Airlines Shorts 330         |                                         |
|             |                         |                     | TO die                                                                                                                                                                                                                                                                                                                                                                                                                                                                                                                                                                                                                                                                                                                                                                                                                                                                                                                                                                                                                                                                                                                                                                                                                                                                                                                                                                                                                                                                                                                                                                                                                                                                                                                                                                                                                                                                                                                                                                                                                                                                                                                         |      | ROW Letter up to 20g       | British Midland Viscount             |                                         |
|             | B2GG21 (                | GG04-1969           | 9-07 GUERNSEY                                                                                                                                                                                                                                                                                                                                                                                                                                                                                                                                                                                                                                                                                                                                                                                                                                                                                                                                                                                                                                                                                                                                                                                                                                                                                                                                                                                                                                                                                                                                                                                                                                                                                                                                                                                                                                                                                                                                                                                                                                                                                                                  |      |                            |                                      |                                         |
| 17-Feb-21   | RM Ser.II               | GG04                | Guernsey - Envoy House HQ                                                                                                                                                                                                                                                                                                                                                                                                                                                                                                                                                                                                                                                                                                                                                                                                                                                                                                                                                                                                                                                                                                                                                                                                                                                                                                                                                                                                                                                                                                                                                                                                                                                                                                                                                                                                                                                                                                                                                                                                                                                                                                      | -    | GY Letter up to 100g       | Blue Island ATR-72                   | Collectors Strip                        |
|             |                         |                     |                                                                                                                                                                                                                                                                                                                                                                                                                                                                                                                                                                                                                                                                                                                                                                                                                                                                                                                                                                                                                                                                                                                                                                                                                                                                                                                                                                                                                                                                                                                                                                                                                                                                                                                                                                                                                                                                                                                                                                                                                                                                                                                                |      | GY Large up to 100g        | Flybe Bombardier Dash 8 Q400         | Only available from Guernsey Post HQ    |
|             |                         |                     |                                                                                                                                                                                                                                                                                                                                                                                                                                                                                                                                                                                                                                                                                                                                                                                                                                                                                                                                                                                                                                                                                                                                                                                                                                                                                                                                                                                                                                                                                                                                                                                                                                                                                                                                                                                                                                                                                                                                                                                                                                                                                                                                | Ī    | UK Letter up to 100g       | GEA de Haviland Dash 8-200           | For mail order sales                    |
|             | GYL                     | etter               | 8                                                                                                                                                                                                                                                                                                                                                                                                                                                                                                                                                                                                                                                                                                                                                                                                                                                                                                                                                                                                                                                                                                                                                                                                                                                                                                                                                                                                                                                                                                                                                                                                                                                                                                                                                                                                                                                                                                                                                                                                                                                                                                                              |      | UK Large up to 100g        | Aurigny G-NSEY Embraer E-195         | Datastring: B2GG21 GG04                 |
|             | up to                   | 100g                |                                                                                                                                                                                                                                                                                                                                                                                                                                                                                                                                                                                                                                                                                                                                                                                                                                                                                                                                                                                                                                                                                                                                                                                                                                                                                                                                                                                                                                                                                                                                                                                                                                                                                                                                                                                                                                                                                                                                                                                                                                                                                                                                |      | EUR Letter up to 20g       | Guernsey Airlines Shorts 330         | 1                                       |
|             |                         |                     |                                                                                                                                                                                                                                                                                                                                                                                                                                                                                                                                                                                                                                                                                                                                                                                                                                                                                                                                                                                                                                                                                                                                                                                                                                                                                                                                                                                                                                                                                                                                                                                                                                                                                                                                                                                                                                                                                                                                                                                                                                                                                                                                |      | ROW Letter up to 20g       | British Midland Viscount             | 1                                       |
|             |                         | ******              | GUERNSEY                                                                                                                                                                                                                                                                                                                                                                                                                                                                                                                                                                                                                                                                                                                                                                                                                                                                                                                                                                                                                                                                                                                                                                                                                                                                                                                                                                                                                                                                                                                                                                                                                                                                                                                                                                                                                                                                                                                                                                                                                                                                                                                       |      |                            |                                      |                                         |
| L7-Feb-21   | RM Ser.II               | GG02                | Guernsey - Envoy House                                                                                                                                                                                                                                                                                                                                                                                                                                                                                                                                                                                                                                                                                                                                                                                                                                                                                                                                                                                                                                                                                                                                                                                                                                                                                                                                                                                                                                                                                                                                                                                                                                                                                                                                                                                                                                                                                                                                                                                                                                                                                                         | -    | GY Letter up to 100g       | Envoy House                          | Collectors Strip                        |
|             |                         |                     |                                                                                                                                                                                                                                                                                                                                                                                                                                                                                                                                                                                                                                                                                                                                                                                                                                                                                                                                                                                                                                                                                                                                                                                                                                                                                                                                                                                                                                                                                                                                                                                                                                                                                                                                                                                                                                                                                                                                                                                                                                                                                                                                | _    | GY Large up to 100g        |                                      | Only available from Guernsey Post HQ or |
|             | av.                     |                     |                                                                                                                                                                                                                                                                                                                                                                                                                                                                                                                                                                                                                                                                                                                                                                                                                                                                                                                                                                                                                                                                                                                                                                                                                                                                                                                                                                                                                                                                                                                                                                                                                                                                                                                                                                                                                                                                                                                                                                                                                                                                                                                                |      | UK Letter up to 100g       |                                      | via Guernsey Post web site.             |
|             |                         | etter               |                                                                                                                                                                                                                                                                                                                                                                                                                                                                                                                                                                                                                                                                                                                                                                                                                                                                                                                                                                                                                                                                                                                                                                                                                                                                                                                                                                                                                                                                                                                                                                                                                                                                                                                                                                                                                                                                                                                                                                                                                                                                                                                                |      | UK Large up to 100g        |                                      | Datastring: B2GG21 GG02                 |
|             | up to                   | 100g                |                                                                                                                                                                                                                                                                                                                                                                                                                                                                                                                                                                                                                                                                                                                                                                                                                                                                                                                                                                                                                                                                                                                                                                                                                                                                                                                                                                                                                                                                                                                                                                                                                                                                                                                                                                                                                                                                                                                                                                                                                                                                                                                                |      | EUR Letter up to 20g       |                                      |                                         |
|             | Envoy                   | House               |                                                                                                                                                                                                                                                                                                                                                                                                                                                                                                                                                                                                                                                                                                                                                                                                                                                                                                                                                                                                                                                                                                                                                                                                                                                                                                                                                                                                                                                                                                                                                                                                                                                                                                                                                                                                                                                                                                                                                                                                                                                                                                                                |      | ROW Letter up to 20g       |                                      |                                         |
|             | B2GG21                  | GG02-1729           | GUERNSEY                                                                                                                                                                                                                                                                                                                                                                                                                                                                                                                                                                                                                                                                                                                                                                                                                                                                                                                                                                                                                                                                                                                                                                                                                                                                                                                                                                                                                                                                                                                                                                                                                                                                                                                                                                                                                                                                                                                                                                                                                                                                                                                       |      | Only available from Guerns | ey Philatelic Bureau and via their w | veb site                                |
| 25-Mar-21   | RM Ser.II               | GG04                | Guernsey - Envoy House                                                                                                                                                                                                                                                                                                                                                                                                                                                                                                                                                                                                                                                                                                                                                                                                                                                                                                                                                                                                                                                                                                                                                                                                                                                                                                                                                                                                                                                                                                                                                                                                                                                                                                                                                                                                                                                                                                                                                                                                                                                                                                         | -    | GY Letter up to 100g       | Virtual Spring Stampex               | Collectors Strip                        |
|             |                         |                     | , ,                                                                                                                                                                                                                                                                                                                                                                                                                                                                                                                                                                                                                                                                                                                                                                                                                                                                                                                                                                                                                                                                                                                                                                                                                                                                                                                                                                                                                                                                                                                                                                                                                                                                                                                                                                                                                                                                                                                                                                                                                                                                                                                            |      | GY Large up to 100g        | 2021                                 | Only available from Guernsey Post HQ or |
|             | -                       | ******              |                                                                                                                                                                                                                                                                                                                                                                                                                                                                                                                                                                                                                                                                                                                                                                                                                                                                                                                                                                                                                                                                                                                                                                                                                                                                                                                                                                                                                                                                                                                                                                                                                                                                                                                                                                                                                                                                                                                                                                                                                                                                                                                                |      | UK Letter up to 100g       |                                      | via Guernsey Post web site.             |
|             | GYL                     | etter               | 8                                                                                                                                                                                                                                                                                                                                                                                                                                                                                                                                                                                                                                                                                                                                                                                                                                                                                                                                                                                                                                                                                                                                                                                                                                                                                                                                                                                                                                                                                                                                                                                                                                                                                                                                                                                                                                                                                                                                                                                                                                                                                                                              |      | UK Large up to 100g        |                                      | Datastring: B3GG21 GG02                 |
|             | up to                   | 100g                | 0 0                                                                                                                                                                                                                                                                                                                                                                                                                                                                                                                                                                                                                                                                                                                                                                                                                                                                                                                                                                                                                                                                                                                                                                                                                                                                                                                                                                                                                                                                                                                                                                                                                                                                                                                                                                                                                                                                                                                                                                                                                                                                                                                            |      | EUR Letter up to 20g       |                                      |                                         |
|             | CONTRACTOR OF THE PARTY | l Spring            | and the state of t |      | ROW Letter up to 20g       |                                      |                                         |
|             | Stamp                   | gex 202<br>GG02-174 | 21                                                                                                                                                                                                                                                                                                                                                                                                                                                                                                                                                                                                                                                                                                                                                                                                                                                                                                                                                                                                                                                                                                                                                                                                                                                                                                                                                                                                                                                                                                                                                                                                                                                                                                                                                                                                                                                                                                                                                                                                                                                                                                                             |      | Only available from Guerns | ey Philatelic Bureau and via their w | veb site                                |