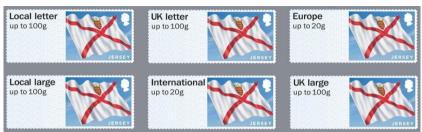

Illustration & Design: True North

Perfs: 14 x 14½ (simulated)

Stamp Size: 56mm x 25mm

Images printed in Gravure by International Security Printers (Walsall), service indicator and datastring printed thermally at