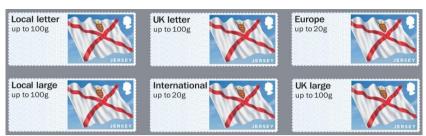

Intl Letter up to 20g  Intl Letter up to 100g  UK Large up to 20g  Intl Letter up to 20g  Local Letter up to 100g  UK Large up to 100g  UK Large up to 100g  UK Large up to 100g  UK Letter up to 100g  UK Letter up to 100g  UK Letter up to 100g  | The Battle of the Somme 1916-2016  Four a Guernsey roll of stoon Nos. seen 0364, 0366  HM The Queen Accession 1952  HM The Queen | Collectors Strip Only issued at Autumn Stampex 2016 On 15-Sep-16 only for about 1 hour Datastring: B9GB16 JE01  Collectors Strip Only issued at Spring Stampex 2017 On 15-Feb-17 to 18-Feb-17 Datastring: B2GB17 JE01  Collector Strip Issued at Logistics Ho., St. Helier, Jersey to coincide with Spring Stampex 2017 | most on  |





Illustration & Design: True North

Perfs: 14 x 14½ (simulated)

Stamp Size: 56mm x 25mm







Illustration & Design: True North

Perfs: 14 x 14½ (simulated)

Stamp Size: 56mm x 25mm

Images printed in Gravure by International Security Printers (Walsall), service indicator and datastring printed thermally at point of sale.

| ate Issued |                                         |            | Machine