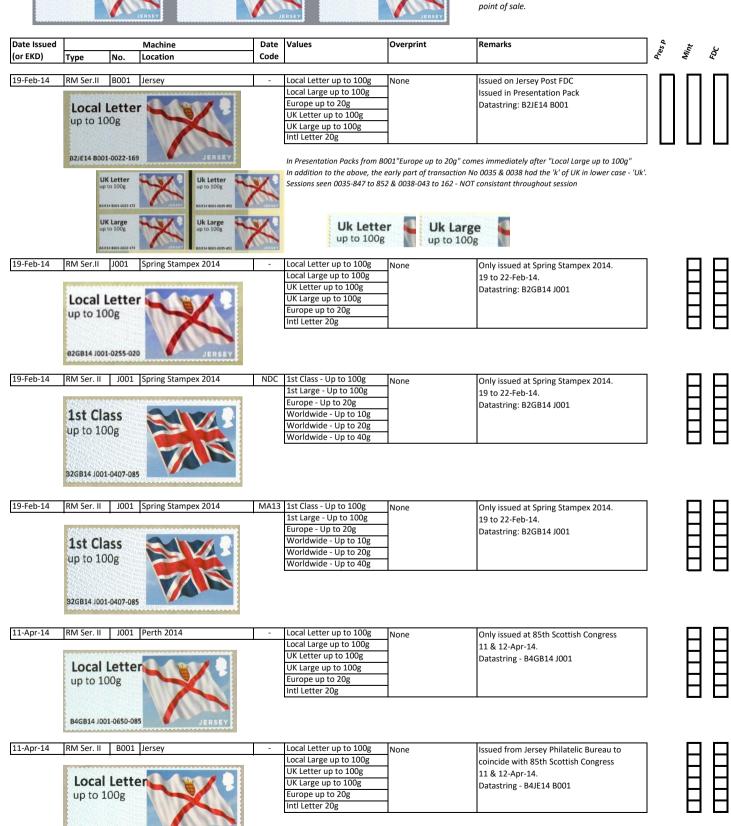

Illustration & Design: True North

Perfs: 14 x 14½ (simulated)

Stamp Size: 56mm x 25mm

Images printed in Gravure by International Security Printers (Walsall), service indicator and datastring printed thermally at