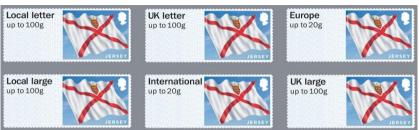

Illustration & Design: True North

Perfs: 14 x 14½ (simulated)

Stamp Size: 56mm x 25mm

Images printed in Gravure by International Security Printers (Walsall), service indicator and datastring printed thermally at