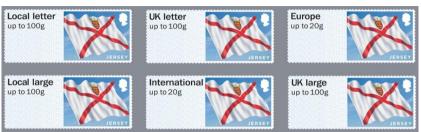

Illustration & Design: True North

Perfs: 14 x 14½ (simulated)

Stamp Size: 56mm x 25mm

Images printed in Gravure by International Security Printers (Walsall), service indicator and datastring printed thermally at