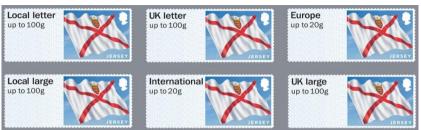

Illustration & Design: True North

Perfs: 14 x 14½ (simulated)

Stamp Size: 56mm x 25mm

Images printed in Gravure by International Security Printers (Walsall), service indicator and datastring printed thermally at