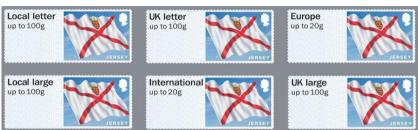

Illustration & Design: True North

Perfs: 14 x 14½ (simulated)

Stamp Size: 56mm x 25mm

Images printed in Gravure by International Security Printers (Walsall), service indicator and datastring printed thermally at