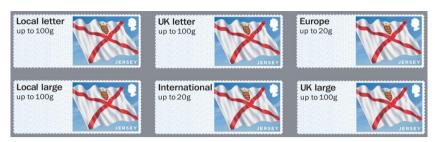

Illustration & Design: True North

Perfs: 14 x 14½ (simulated)

Stamp Size: 56mm x 25mm

Images printed in Gravure by International Security Printers (Walsall), service indicator and datastring printed thermally at