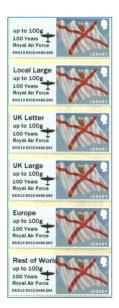

|      | Only available from Jersey Ph                 | ııateııc Bureau and via th | neir web site                                   |



"Local Letter" missing. Only one seen, stock at Bureau checked no more found.

# **Esel** PostandgoCheckList

### Jersey & Union Flags - FS1JE



Illustration & Design: True North

Perfs: 14 x 14½ (simulated)

Stamp Size: 56mm x 25mm

Images printed in Gravure by International Security Printers (Walsall), service indicator and datastring printed thermally at point of sale.

| Date Issued |                                                                                                                                                |                                                                                                                                | Machine                                                        | Date     | Values