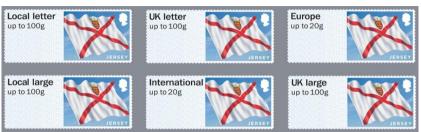

100g  UK Large up to 100g  Local Letter up to 100g  UK Large up to 100g  UK Letter up to 20g  Intl Letter up to 20g  Intl Letter up to 100g  UK Large up to 20g  Intl Letter up to 20g  Local Letter up to 100g  UK Large up to 100g  UK Large up to 100g  UK Large up to 100g  UK Letter up to 100g  UK Letter up to 100g  UK Letter up to 100g  | The Battle of the Somme 1916-2016  Four a Guernsey roll of stoon Nos. seen 0364, 0366  HM The Queen Accession 1952  HM The Queen | Collectors Strip Only issued at Autumn Stampex 2016 On 15-Sep-16 only for about 1 hour Datastring: B9GB16 JE01  Collectors Strip Only issued at Spring Stampex 2017 On 15-Feb-17 to 18-Feb-17 Datastring: B2GB17 JE01  Collector Strip Issued at Logistics Ho., St. Helier, Jersey to coincide with Spring Stampex 2017 | most on  |





Illustration & Design: True North

Perfs: 14 x 14½ (simulated)

Stamp Size: 56mm x 25mm







Illustration & Design: True North

Perfs: 14 x 14½ (simulated)

Stamp Size: 56mm x 25mm

Images printed in Gravure by International Security Printers (Walsall), service indicator and datastring printed thermally at point of sale.

| ate Issued |                                         |            | Machine