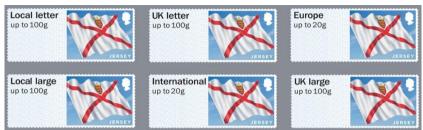

Illustration & Design: True North

Perfs: 14 x 14½ (simulated)

Stamp Size: 56mm x 25mm

Images printed in Gravure by International Security Printers (Walsall), service indicator and datastring printed thermally at