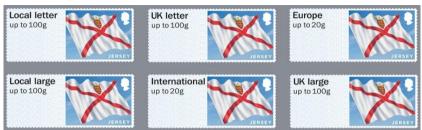

Illustration & Design: True North

Perfs: 14 x 14½ (simulated)

Stamp Size: 56mm x 25mm

Images printed in Gravure by International Security Printers (Walsall), service indicator and datastring printed thermally at