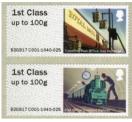

## Royal Mail Heritage - Mail by Rail - FS 31

Design: Osborne Ross Illustrator: Andrew Davidson

Images printed in Gravure by International Security Printers, service indicator and datastring printed thermally at point of sale.