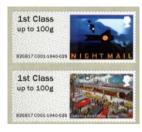

## Royal Mail Heritage - Mail by Rail - FS 31

Design: Osborne Ross Illustrator: Andrew Davidson

Images printed in Gravure by International Security Printers, service indicator and datastring printed thermally at point of sale.