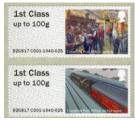

## Royal Mail Heritage - Mail by Rail - FS 31

Design: Osborne Ross Illustrator: Andrew Davidson

Images printed in Gravure by International Security Printers, service indicator and datastring printed thermally at point of sale.