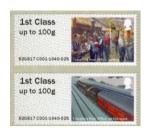

## Royal Mail Heritage - Mail by Rail - FS 31

Design: Osborne Ross Illustrator: Andrew Davidson

Images printed in Gravure by International Security Printers, service indicator and datastring printed thermally at point of sale.