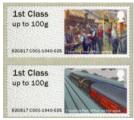

## Royal Mail Heritage - Mail by Rail - FS 31

Design: Osborne Ross Illustrator: Andrew Davidson

Images printed in Gravure by International Security Printers, service indicator and datastring printed thermally at point of sale.