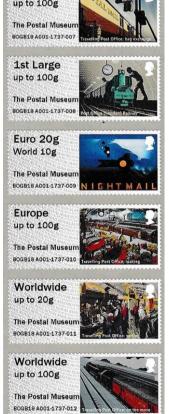

# Post & Go Faststamps

## Royal Mail Heritage - Mail by Rail - FS 31

Design: Osborne Ross Illustrator: Andrew Davidson

Images printed in Gravure by International Security Printers, service indicator and datastring printed thermally at point of sale.