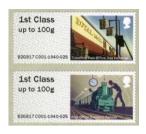

# Post & Go Faststamps

## Royal Mail Heritage - Mail by Rail - FS 31

Design: Osborne Ross Illustrator: Andrew Davidson

Images printed in Gravure by International Security Printers, service indicator and datastring printed thermally at point of sale.