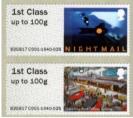

## Royal Mail Heritage - Mail by Rail - FS 31

Design: Osborne Ross Illustrator: Andrew Davidson

Images printed in Gravure by International Security Printers, service indicator and datastring printed thermally at point of sale.