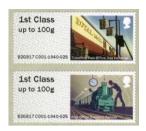

## Royal Mail Heritage - Mail by Rail - FS 31

Design: Osborne Ross Illustrator: Andrew Davidson

Images printed in Gravure by International Security Printers, service indicator and datastring printed thermally at point of sale.