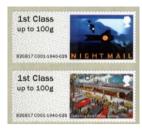

# Post & Go Faststamps

## Royal Mail Heritage - Mail by Rail - FS 31

Design: Osborne Ross Illustrator: Andrew Davidson

Images printed in Gravure by International Security Printers, service indicator and datastring printed thermally at point of sale.