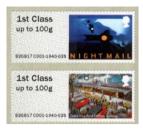

## Royal Mail Heritage - Mail by Rail - FS 31

Design: Osborne Ross Illustrator: Andrew Davidson

Images printed in Gravure by International Security Printers, service indicator and datastring printed thermally at point of sale.