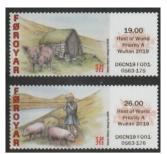

|           | Also available in strips of | 4 x DKK 10.00                |                                |           |

#### PostandgoCheckList

## Faroe Islands - FS 4 FO - Pig Farming





Artist: Martin Mörck and Wang Fei.

Images printed digitally by International Security Printers (Walsall), service indicator and datastring printed thermally at point of sale.

Perfs: Simulated

Stamp Size: 55mm x 22.5mm

Backing Paper: Clear film

|             |                                   | Ma                      | achine                                 | Values                 | Description                                                            | Overprint                                | Remarks                                  |
|-------------|-----------------------------------|-------------------------|----------------------------------------|------------------------|------------------------------------------------------------------------|----------------------------