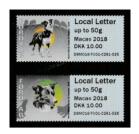

## Faroe Islands - FS 2 FO - Dogs

Artist: Martin Mörck and Anker Eli Petersen

Images digitally printed by Cartor Security Printers, service indicator and datastring printed thermally at point of sale.

Perfs: 14 x 14½ (simulated)