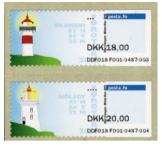

### Faroe Islands - FS 1 FO - Colours

Artist: Miriam Hinz.

Images digitally printed by Cartor Security Printers, service indicator and datastring printed thermally at point of sale.

Perfs: 14 x 14½ (simulated)

Stamp Size: 56mm x 25mm

|               |          | М                         | achine                 | Values           | Description                                                                                                                                                                                                                                                                                                                                                                                                                                                                                                                                                                                                                                                                                                                                                                                                                                                                                                                                                                                                                                                                                                                                                                                                                                                                                                                                                                                                                                                                                                                                                                                                                                                                                                                                                                                                                                                                                                                                                                                                                                                                                                                   | Overprint                                                                                             | Remarks                        |
|---------------|----------|---------------------------|------------------------|------------------|-------------------------------------------------------------------------------------------------------------------------------------------------------------------------------------------------------------------------------------------------------------------------------------------------------------------------------------------------------------------------------------------------------------------------------------------------------------------------------------------------------------------------------------------------------------------------------------------------------------------------------------------------------------------------------------------------------------------------------------------------------------------------------------------------------------------------------------------------------------------------------------------------------------------------------------------------------------------------------------------------------------------------------------------------------------------------------------------------------------------------------------------------------------------------------------------------------------------------------------------------------------------------------------------------------------------------------------------------------------------------------------------------------------------------------------------------------------------------------------------------------------------------------------------------------------------------------------------------------------------------------------------------------------------------------------------------------------------------------------------------------------------------------------------------------------------------------------------------------------------------------------------------------------------------------------------------------------------------------------------------------------------------------------------------------------------------------------------------------------------------------|-------------------------------------------------------------------------------------------------------|--------------------------------|
| ate Issued    | Туре     | No.                       | Location               |                  | -                                                                                                                                                                                                                                                                                                                                                                                                                                                                                                                                                                                                                                                                                                                                                                                                                                                                                                                                                                                                                                                                                                                                                                                                                                                                                                                                                                                                                                                                                                                                                                                                                                                                                                                                                                                                                                                                                                                                                                                                                                                                                                                             | -                                                                                                     |                                |
|               |          |                           | •                      |                  |                                                                                                                                                                                                                                                                                                                                                                                                                                                                                                                                                                                                                                                                                                                                                                                                                                                                                                                                                                                                                                                                                                                                                                                                                                                                                                                                                                                                                                                                                                                                                                                                                                                                                                                                                                                                                                                                                                                                                                                                                                                                                                                               |                                                                                                       |                                |
| 2-Oct-17      | aCon Sta | mp Printe                 | r Torshavn - Faroe Is. |                  | Letter up to 50g                                                                                                                                                                                                                                                                                                                                                                                                                                                                                                                                                                                                                                                                                                                                                                                                                                                                                                                                                                                                                                                                                                                                                                                                                                                                                                                                                                                                                                                                                                                                                                                                                                                                                                                                                                                                                                                                                                                                                                                                                                                                                                              | None                                                                                                  | Only issued at                 |
|               |          |                           |                        | DKK 16.00        | Letter up to 50g                                                                                                                                                                                                                                                                                                                                                                                                                                                                                                                                                                                                                                                                                                                                                                                                                                                                                                                                                                                                                                                                                                                                                                                                                                                                                                                                                                                                                                                                                                                                                                                                                                                                                                                                                                                                                                                                                                                                                                                                                                                                                                              |                                                                                                       | Óðinshædd 2                    |
| posta.fo      |          | posta.fo                  | DKK 17.00              | Letter up to 50g |                                                                                                                                                                                                                                                                                                                                                                                                                                                                                                                                                                                                                                                                                                                                                                                                                                                                                                                                                                                                                                                                                                                                                                                                                                                                                                                                                                                                                                                                                                                                                                                                                                                                                                                                                                                                                                                                                                                                                                                                                                                                                                                               | 100 Tórshavn                                                                                          |                                |
|               |          |                           |                        | DKK 19.00        | Letter up to 50g                                                                                                                                                                                                                                                                                                                                                                                                                                                                                                                                                                                                                                                                                                                                                                                                                                                                                                                                                                                                                                                                                                                                                                                                                                                                                                                                                                                                                                                                                                                                                                                                                                                                                                                                                                                                                                                                                                                                                                                                                                                                                                              |                                                                                                       | 2-Oct-17 to                    |
|               |          |                           | 9,50                   |                  |                                                                                                                                                                                                                                                                                                                                                                                                                                                                                                                                                                                                                                                                                                                                                                                                                                                                                                                                                                                                                                                                                                                                                                                                                                                                                                                                                                                                                                                                                                                                                                                                                                                                                                                                                                                                                                                                                                                                                                                                                                                                                                                               |                                                                                                       |                                |
|               |          | MANUE 2                   | /                      |                  |                                                                                                                                                                                                                                                                                                                                                                                                                                                                                                                                                                                                                                                                                                                                                                                                                                                                                                                                                                                                                                                                                                                                                                                                                                                                                                                                                                                                                                                                                                                                                                                                                                                                                                                                                                                                                                                                                                                                                                                                                                                                                                                               |                                                                                                       |                                |
|               | FØROYA   | R 2017                    |                        |                  |                                                                                                                                                                                                                                                                                                                                                                                                                                                                                                                                                                                                                                                                                                                                                                                                                                                                                                                                                                                                                                                                                                                                                                                                                                                                                                                                                                                                                                                                                                                                                                                                                                                                                                                                                                                                                                                                                                                                                                                                                                                                                                                               |                                                                                                       |                                |
|               |          |                           | _                      |                  |                                                                                                                                                                                                                                                                                                                                                                                                                                                                                                                                                                                                                                                                                                                                                                                                                                                                                                                                                                                                                                                                                                                                                                                                                                                                                                                                                                                                                                                                                                                                                                                                                                                                                                                                                                                                                                                                                                                                                                                                                                                                                                                               |                                                                                                       |                                |
|               |          |                           | 1                      |                  | T                                                                                                                                                                                                                                                                                                                                                                                                                                                                                                                                                                                                                                                                                                                                                                                                                                                                                                                                                                                                                                                                                                                                                                                                                                                                                                                                                                                                                                                                                                                                                                                                                                                                                                                                                                                                                                                                                                                                                                                                                                                                                                                             | 1                                                                                                     |                                |
| 27-Oct-17 DKU | FO01     | Nordia 2017               | DKK 9.50               | Letter up to 50g | Nordia 2017                                                                                                                                                                                                                                                                                                                                                                                                                                                                                                                                                                                                                                                                                                                                                                                                                                                                                                                                                                                                                                                                                                                                                                                                                                                                                                                                                                                                                                                                                                                                                                                                                                                                                                                                                                                                                                                                                                                                                                                                                                                                                                                   | Souvenir label available from Cartor Security                                                         |                                |
|               |          |                           |                        |                  | Letter up to 50g                                                                                                                                                                                                                                                                                                                                                                                                                                                                                                                                                                                                                                                                                                                                                                                                                                                                                                                                                                                                                                                                                                                                                                                                                                                                                                                                                                                                                                                                                                                                                                                                                                                                                                                                                                                                                                                                                                                                                                                                                                                                                                              |                                                                                                       | Printers kiosk at Nordia 2017. |
|               | 3/ /2    | Local Letter<br>up to 50g |                        | Letter up to 50g |                                                                                                                                                                                                                                                                                                                                                                                                                                                                                                                                                                                                                                                                                                                                                                                                                                                                                                                                                                                                                                                                                                                                                                                                                                                                                                                                                                                                                                                                                                                                                                                                                                                                                                                                                                                                                                                                                                                                                                                                                                                                                                                               | Huset Conference Centre, Vejle, Denmark. From 27-Oct-17 to 29-Oct-17 (3 days) Datastring: DODK17 FO01 |                                |
|               |          |                           | DKK 19.00              | Letter up to 50g |                                                                                                                                                                                                                                                                                                                                                                                                                                                                                                                                                                                                                                                                                                                                                                                                                                                                                                                                                                                                                                                                                                                                                                                                                                                                                                                                                                                                                                                                                                                                                                                                                                                                                                                                                                                                                                                                                                                                                                                                                                                                                                                               |                                                                                                       |                                |
|               |          |                           | Nordia 2017            |                  |                                                                                                                                                                                                                                                                                                                                                                                                                                                                                                                                                                                                                                                                                                                                                                                                                                                                                                                                                                                                                                                                                                                                                                                                                                                                                                                                                                                                                                                                                                                                                                                                                                                                                                                                                                                                                                                                                                                                                                                                                                                                                                                               |                                                                                                       | Datastring: DODK17 FO01        |
|               | 1        | 2                         | DKK 9,50               |                  |                                                                                                                                                                                                                                                                                                                                                                                                                                                                                                                                                                                                                                                                                                                                                                                                                                                                                                                                                                                                                                                                                                                                                                                                                                                                                                                                                                                                                                                                                                                                                                                                                                                                                                                                                                                                                                                                                                                                                                                                                                                                                                                               |                                                                                                       |                                |
|               | PERDYAR  |                           | DODM17 FOD1 D1D7-117   |                  | Also available strips of 4 x Loc                                                                                                                                                                                                                                                                                                                                                                                                                                                                                                                                                                                                                                                                                                                                                                                                                                                                                                                                                                                                                                                                                                                                                                                                                                                                                                                                                                                                                                                                                                                                                                                                                                                                                                                                                                                                                                                                                                                                                                                                                                                                                              |                                                                                                       |                                |
|               |          |                           |                        |                  | Also available strips of 4 x Loc                                                                                                                                                                                                                                                                                                                                                                                                                                                                                                                                                                                                                                                                                                                                                                                                                                                                                                                                                                                                                                                                                                                                                                                                                                                                                                                                                                                                                                                                                                                                                                                                                                                                                                                                                                                                                                                                                                                                                                                                                                                                                              | cal Letter DKK 0.25                                                                                   |                                |
|               |          |                           |                        | 446666           | Name and Advanced in the Control of |                                                                                                       |                                |
|               |          |                           |                        |                  | Letter                                                                                                                                                                                                                                                                                                                                                                                                                                                                                                                                                                                                                                                                                                                                                                                                                                                                                                                                                                                                                                                                                                                                                                                                                                                                                                                                                                                                                                                                                                                                                                                                                                                                                                                                                                                                                                                                                                                                                                                                                                                                                                                        |                                                                                                       |                                |
|               |          |                           |                        |                  | up to 50g                                                                                                                                                                                                                                                                                                                                                                                                                                                                                                                                                                                                                                                                                                                                                                                                                                                                                                                                                                                                                                                                                                                                                                                                                                                                                                                                                                                                                                                                                                                                                                                                                                                                                                                                                                                                                                                                                                                                                                                                                                                                                                                     |                                                                                                       |                                |
|               |          |                           |                        |                  | Nordla 2017                                                                                                                                                                                                                                                                                                                                                                                                                                                                                                                                                                                                                                                                                                                                                                                                                                                                                                                                                                                                                                                                                                                                                                                                                                                                                                                                                                                                                                                                                                                                                                                                                                                                                                                                                                                                                                                                                                                                                                                                                                                                                                                   |                                                                                                       |                                |
|               |          |                           |                        | Fanovan          | DKK 0,25                                                                                                                                                                                                                                                                                                                                                                                                                                                                                                                                                                                                                                                                                                                                                                                                                                                                                                                                                                                                                                                                                                                                                                                                                                                                                                                                                                                                                                                                                                                                                                                                                                                                                                                                                                                                                                                                                                                                                                                                                                                                                                                      |                                                                                                       |                                |
|               |          |                           |                        | FOROYAR 200      | - 5 DOM: 1 FOR OTTA BOT                                                                                                                                                                                                                                                                                                                                                                                                                                                                                                                                                                                                                                                                                                                                                                                                                                                                                                                                                                                                                                                                                                                                                                                                                                                                                                                                                                                                                                                                                                                                                                                                                                                                                                                                                                                                                                                                                                                                                                                                                                                                                                       | E                                                                                                     |                                |
|               |          |                           |                        |                  |                                                                                                                                                                                                                                                                                                                                                                                                                                                                                                                                                                                                                                                                                                                                                                                                                                                                                                                                                                                                                                                                                                                                                                                                                                                                                                                                                                                                                                                                                                                                                                                                                                                                                                                                                                                                                                                                                                                                                                                                                                                                                                                               | _                                                                                                     |                                |
| 7-Oct-17      | DKU      | FO01                      | Nordia 2017            | DKK 9.50         | Local Letter up to 50g                                                                                                                                                                                                                                                                                                                                                                                                                                                                                                                                                                                                                                                                                                                                                                                                                                                                                                                                                                                                                                                                                                                                                                                                                                                                                                                                                                                                                                                                                                                                                                                                                                                                                                                                                                                                                                                                                                                                                                                                                                                                                                        | Nordia 2017                                                                                           | Collector Strip                |