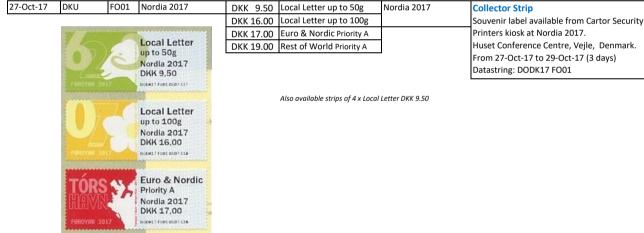

Stamp Size: 56mm x 25mm

|               |          | М                         | achine                 | Values           | Description                                                                                                                                                                                                                                                                                                                                                                                                                                                                                                                                                                                                                                                                                                                                                                                                                                                                                                                                                                                                                                                                                                                                                                                                                                                                                                                                                                                                                                                                                                                                                                                                                                                                                                                                                                                                                                                                                                                                                                                                                                                                                                                   | Overprint                                                                                             | Remarks                        |
|---------------|----------|---------------------------|------------------------|------------------|-------------------------------------------------------------------------------------------------------------------------------------------------------------------------------------------------------------------------------------------------------------------------------------------------------------------------------------------------------------------------------------------------------------------------------------------------------------------------------------------------------------------------------------------------------------------------------------------------------------------------------------------------------------------------------------------------------------------------------------------------------------------------------------------------------------------------------------------------------------------------------------------------------------------------------------------------------------------------------------------------------------------------------------------------------------------------------------------------------------------------------------------------------------------------------------------------------------------------------------------------------------------------------------------------------------------------------------------------------------------------------------------------------------------------------------------------------------------------------------------------------------------------------------------------------------------------------------------------------------------------------------------------------------------------------------------------------------------------------------------------------------------------------------------------------------------------------------------------------------------------------------------------------------------------------------------------------------------------------------------------------------------------------------------------------------------------------------------------------------------------------|-------------------------------------------------------------------------------------------------------|--------------------------------|
| ate Issued    | Туре     | No.                       | Location               |                  | -                                                                                                                                                                                                                                                                                                                                                                                                                                                                                                                                                                                                                                                                                                                                                                                                                                                                                                                                                                                                                                                                                                                                                                                                                                                                                                                                                                                                                                                                                                                                                                                                                                                                                                                                                                                                                                                                                                                                                                                                                                                                                                                             | -                                                                                                     |                                |
|               |          |                           | •                      |                  |                                                                                                                                                                                                                                                                                                                                                                                                                                                                                                                                                                                                                                                                                                                                                                                                                                                                                                                                                                                                                                                                                                                                                                                                                                                                                                                                                                                                                                                                                                                                                                                                                                                                                                                                                                                                                                                                                                                                                                                                                                                                                                                               |                                                                                                       |                                |
| 2-Oct-17      | aCon Sta | mp Printe                 | r Torshavn - Faroe Is. |                  | Letter up to 50g                                                                                                                                                                                                                                                                                                                                                                                                                                                                                                                                                                                                                                                                                                                                                                                                                                                                                                                                                                                                                                                                                                                                                                                                                                                                                                                                                                                                                                                                                                                                                                                                                                                                                                                                                                                                                                                                                                                                                                                                                                                                                                              | None                                                                                                  | Only issued at                 |
|               |          |                           |                        | DKK 16.00        | Letter up to 50g                                                                                                                                                                                                                                                                                                                                                                                                                                                                                                                                                                                                                                                                                                                                                                                                                                                                                                                                                                                                                                                                                                                                                                                                                                                                                                                                                                                                                                                                                                                                                                                                                                                                                                                                                                                                                                                                                                                                                                                                                                                                                                              |                                                                                                       | Óðinshædd 2                    |
| posta.fo      |          | posta.fo                  | DKK 17.00              | Letter up to 50g |                                                                                                                                                                                                                                                                                                                                                                                                                                                                                                                                                                                                                                                                                                                                                                                                                                                                                                                                                                                                                                                                                                                                                                                                                                                                                                                                                                                                                                                                                                                                                                                                                                                                                                                                                                                                                                                                                                                                                                                                                                                                                                                               | 100 Tórshavn                                                                                          |                                |
|               |          |                           |                        | DKK 19.00        | Letter up to 50g                                                                                                                                                                                                                                                                                                                                                                                                                                                                                                                                                                                                                                                                                                                                                                                                                                                                                                                                                                                                                                                                                                                                                                                                                                                                                                                                                                                                                                                                                                                                                                                                                                                                                                                                                                                                                                                                                                                                                                                                                                                                                                              |                                                                                                       | 2-Oct-17 to                    |
|               |          |                           | 9,50                   |                  |                                                                                                                                                                                                                                                                                                                                                                                                                                                                                                                                                                                                                                                                                                                                                                                                                                                                                                                                                                                                                                                                                                                                                                                                                                                                                                                                                                                                                                                                                                                                                                                                                                                                                                                                                                                                                                                                                                                                                                                                                                                                                                                               |                                                                                                       |                                |
|               |          | MANUE 2                   | /                      |                  |                                                                                                                                                                                                                                                                                                                                                                                                                                                                                                                                                                                                                                                                                                                                                                                                                                                                                                                                                                                                                                                                                                                                                                                                                                                                                                                                                                                                                                                                                                                                                                                                                                                                                                                                                                                                                                                                                                                                                                                                                                                                                                                               |                                                                                                       |                                |
|               | FØROYA   | R 2017                    |                        |                  |                                                                                                                                                                                                                                                                                                                                                                                                                                                                                                                                                                                                                                                                                                                                                                                                                                                                                                                                                                                                                                                                                                                                                                                                                                                                                                                                                                                                                                                                                                                                                                                                                                                                                                                                                                                                                                                                                                                                                                                                                                                                                                                               |                                                                                                       |                                |
|               |          |                           | _                      |                  |                                                                                                                                                                                                                                                                                                                                                                                                                                                                                                                                                                                                                                                                                                                                                                                                                                                                                                                                                                                                                                                                                                                                                                                                                                                                                                                                                                                                                                                                                                                                                                                                                                                                                                                                                                                                                                                                                                                                                                                                                                                                                                                               |                                                                                                       |                                |
|               |          |                           | 1                      |                  | T                                                                                                                                                                                                                                                                                                                                                                                                                                                                                                                                                                                                                                                                                                                                                                                                                                                                                                                                                                                                                                                                                                                                                                                                                                                                                                                                                                                                                                                                                                                                                                                                                                                                                                                                                                                                                                                                                                                                                                                                                                                                                                                             | 1                                                                                                     |                                |
| 27-Oct-17 DKU | FO01     | Nordia 2017               | DKK 9.50               | Letter up to 50g | Nordia 2017                                                                                                                                                                                                                                                                                                                                                                                                                                                                                                                                                                                                                                                                                                                                                                                                                                                                                                                                                                                                                                                                                                                                                                                                                                                                                                                                                                                                                                                                                                                                                                                                                                                                                                                                                                                                                                                                                                                                                                                                                                                                                                                   | Souvenir label available from Cartor Security                                                         |                                |
|               |          |                           |                        |                  | Letter up to 50g                                                                                                                                                                                                                                                                                                                                                                                                                                                                                                                                                                                                                                                                                                                                                                                                                                                                                                                                                                                                                                                                                                                                                                                                                                                                                                                                                                                                                                                                                                                                                                                                                                                                                                                                                                                                                                                                                                                                                                                                                                                                                                              |                                                                                                       | Printers kiosk at Nordia 2017. |
|               | 3/ /2    | Local Letter<br>up to 50g |                        | Letter up to 50g |                                                                                                                                                                                                                                                                                                                                                                                                                                                                                                                                                                                                                                                                                                                                                                                                                                                                                                                                                                                                                                                                                                                                                                                                                                                                                                                                                                                                                                                                                                                                                                                                                                                                                                                                                                                                                                                                                                                                                                                                                                                                                                                               | Huset Conference Centre, Vejle, Denmark. From 27-Oct-17 to 29-Oct-17 (3 days) Datastring: DODK17 FO01 |                                |
|               |          |                           | DKK 19.00              | Letter up to 50g |                                                                                                                                                                                                                                                                                                                                                                                                                                                                                                                                                                                                                                                                                                                                                                                                                                                                                                                                                                                                                                                                                                                                                                                                                                                                                                                                                                                                                                                                                                                                                                                                                                                                                                                                                                                                                                                                                                                                                                                                                                                                                                                               |                                                                                                       |                                |
|               |          |                           | Nordia 2017            |                  |                                                                                                                                                                                                                                                                                                                                                                                                                                                                                                                                                                                                                                                                                                                                                                                                                                                                                                                                                                                                                                                                                                                                                                                                                                                                                                                                                                                                                                                                                                                                                                                                                                                                                                                                                                                                                                                                                                                                                                                                                                                                                                                               |                                                                                                       | Datastring: DODK17 FO01        |
|               | 1        | 2                         | DKK 9,50               |                  |                                                                                                                                                                                                                                                                                                                                                                                                                                                                                                                                                                                                                                                                                                                                                                                                                                                                                                                                                                                                                                                                                                                                                                                                                                                                                                                                                                                                                                                                                                                                                                                                                                                                                                                                                                                                                                                                                                                                                                                                                                                                                                                               |                                                                                                       |                                |
|               | PERDYAR  |                           | DODM17 FOD1 D1D7-117   |                  | Also available strips of 4 x Loc                                                                                                                                                                                                                                                                                                                                                                                                                                                                                                                                                                                                                                                                                                                                                                                                                                                                                                                                                                                                                                                                                                                                                                                                                                                                                                                                                                                                                                                                                                                                                                                                                                                                                                                                                                                                                                                                                                                                                                                                                                                                                              |                                                                                                       |                                |
|               |          |                           |                        |                  | Also available strips of 4 x Loc                                                                                                                                                                                                                                                                                                                                                                                                                                                                                                                                                                                                                                                                                                                                                                                                                                                                                                                                                                                                                                                                                                                                                                                                                                                                                                                                                                                                                                                                                                                                                                                                                                                                                                                                                                                                                                                                                                                                                                                                                                                                                              | cal Letter DKK 0.25                                                                                   |                                |
|               |          |                           |                        | 446666           | Name and Advanced in the Control of |                                                                                                       |                                |
|               |          |                           |                        |                  | Letter                                                                                                                                                                                                                                                                                                                                                                                                                                                                                                                                                                                                                                                                                                                                                                                                                                                                                                                                                                                                                                                                                                                                                                                                                                                                                                                                                                                                                                                                                                                                                                                                                                                                                                                                                                                                                                                                                                                                                                                                                                                                                                                        |                                                                                                       |                                |
|               |          |                           |                        |                  | up to 50g                                                                                                                                                                                                                                                                                                                                                                                                                                                                                                                                                                                                                                                                                                                                                                                                                                                                                                                                                                                                                                                                                                                                                                                                                                                                                                                                                                                                                                                                                                                                                                                                                                                                                                                                                                                                                                                                                                                                                                                                                                                                                                                     |                                                                                                       |                                |
|               |          |                           |                        |                  | Nordla 2017                                                                                                                                                                                                                                                                                                                                                                                                                                                                                                                                                                                                                                                                                                                                                                                                                                                                                                                                                                                                                                                                                                                                                                                                                                                                                                                                                                                                                                                                                                                                                                                                                                                                                                                                                                                                                                                                                                                                                                                                                                                                                                                   |                                                                                                       |                                |
|               |          |                           |                        | Fanovan          | DKK 0,25                                                                                                                                                                                                                                                                                                                                                                                                                                                                                                                                                                                                                                                                                                                                                                                                                                                                                                                                                                                                                                                                                                                                                                                                                                                                                                                                                                                                                                                                                                                                                                                                                                                                                                                                                                                                                                                                                                                                                                                                                                                                                                                      |                                                                                                       |                                |
|               |          |                           |                        | FOROYAR 200      | - 5 DOM: 1 FOR OTTA BOT                                                                                                                                                                                                                                                                                                                                                                                                                                                                                                                                                                                                                                                                                                                                                                                                                                                                                                                                                                                                                                                                                                                                                                                                                                                                                                                                                                                                                                                                                                                                                                                                                                                                                                                                                                                                                                                                                                                                                                                                                                                                                                       | E                                                                                                     |                                |
|               |          |                           |                        |                  |                                                                                                                                                                                                                                                                                                                                                                                                                                                                                                                                                                                                                                                                                                                                                                                                                                                                                                                                                                                                                                                                                                                                                                                                                                                                                                                                                                                                                                                                                                                                                                                                                                                                                                                                                                                                                                                                                                                                                                                                                                                                                                                               | _                                                                                                     |                                |
| 7-Oct-17      | DKU      | FO01                      | Nordia 2017            | DKK 9.50         | Local Letter up to 50g                                                                                                                                                                                                                                                                                                                                                                                                                                                                                                                                                                                                                                                                                                                                                                                                                                                                                                                                                                                                                                                                                                                                                                                                                                                                                                                                                                                                                                                                                                                                                                                                                                                                                                                                                                                                                                                                                                                                                                                                                                                                                                        | Nordia 2017                                                                                           | Collector Strip                |

Rest of World Priority A Nordia 2017 DKK 19,00