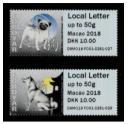

## Faroe Islands - FS 2 FO - Dogs

Artist: Martin Mörck and Anker Eli Petersen

Images digitally printed by Cartor Security Printers, service indicator and datastring printed thermally at point of sale.

Perfs: 14 x 14½ (simulated)