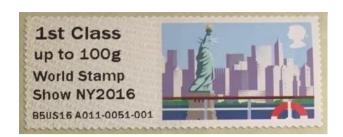

## New York - FS 28

Designer: Osborne Ross Illustration: Andy Tuohy

Images printed in Gravure by International Security Printers, service indicator and datastring printed thermally at point of

sale.

Two phosphor bands Perfs: 14 x 14½ (simulated)

Stamp Size: 56mm x 25mm

| Date Issued | Machine                                |      |               | Date | Values                 | Description       | Remarks                            |
|-------------|----------------------------------------|------|---------------|------|------------------------|-------------------|------------------------------------|
| (or EKD)    | Туре                                   | No.  | Location      | Code |                        |                   |                                    |
|             |                                        |      |               |      |                        |                   |                                    |
| 28-May-16   | RM Ser.II                              | A011 | New York -USA | MA15 | 1st Class - Up to 100g | Statue of Liberty | Collector Strip                    |
| ·           | RM Ser.II                              | A012 | New York -USA | MA15 | 1st Large - Up to 100g | Statue of Liberty | Only issued at World Stamp Show -  |
|             |                                        |      |               |      | Euro 20g / World 10g   | Statue of Liberty | New York - USA                     |
|             | 1st Class<br>up to 100g<br>World Stamp |      |               |      | Europe - Up to 100g    | Statue of Liberty | 28-May-16 to 4-Jun-16              |
|             |                                        |      |               |      | Worldwide - Up to 20g  | Statue of Liberty | Overprint: World Stamp Show NY2016 |
|             |                                        |      |               |      | Worldwide - Up to 100g | Statue of Liberty | Datastring: B5US16 A011 or A012    |

28-May-16 RM Ser. II B001 Tallents House

Show NY2016 B5US16 A011-0051-001

|                       | MA15 | 1st Class - Up to 100g | Statue of Liberty | Collector Strip                           |  |
|-----------------------|------|------------------------|-------------------|-------------------------------------------|--|
|                       |      | 1st Large - Up to 100g | Statue of Liberty | Issued by Tallents House to coincide with |  |
| £                     |      | Euro 20g / World 10g   | Statue of Liberty | World Stamp Show - New York               |  |
| į                     |      | Europe - Up to 100g    | Statue of Liberty | 28-May-16 to 4-Jun-16                     |  |
| Worldwide - Up to 20g |      | Worldwide - Up to 20g  | Statue of Liberty | Overprint: World Stamp Show NY2016        |  |
| ŀ                     |      | Worldwide - Up to 100g | Statue of Liberty | Datastring: B5GB16 B001                   |  |
|                       |      |                        |                   |                                           |  |