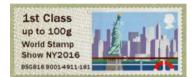

28-May-16 RM Ser. II B001 Tallents House

Show NY2016 B5US16 A011-0051-001

|                       | MA15 | 1st Class - Up to 100g | Statue of Liberty | Collector Strip                           |  |
|-----------------------|------|------------------------|-------------------|-------------------------------------------|--|
|                       |      | 1st Large - Up to 100g | Statue of Liberty | Issued by Tallents House to coincide with |  |
| £                     |      | Euro 20g / World 10g   | Statue of Liberty | World Stamp Show - New York               |  |
| į                     |      | Europe - Up to 100g    | Statue of Liberty | 28-May-16 to 4-Jun-16                     |  |
| Worldwide - Up to 20g |      | Worldwide - Up to 20g  | Statue of Liberty | Overprint: World Stamp Show NY2016        |  |
| ŀ                     |      | Worldwide - Up to 100g | Statue of Liberty | Datastring: B5GB16 B001                   |  |
|                       |      |                        |                   |                                           |  |