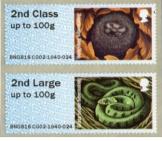

# Post & Go Faststamps

## **Hibernating Animals - FS 30**

Designer: Osborne Ross Illustrations: Chris Wormell

Images printed in Gravure by International Security Printers, service indicator and datastring printed thermally at point of sale.

1st Class 2 phosphor bands, 2nd Class right band

Perfs: 14 x 14½ (simulated)

Underprint: 1st Class (ROYAL MAIL) Olive

 ${\it Underprint: 2nd \ Class \ (ROYAL \ MAIL \ / \ 2nd \ CLASS) \ Blue}$ 

Stamp Size: 56mm x 25mm