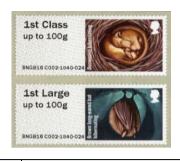

## **Hibernating Animals - FS 30**

Designer: Osborne Ross Illustrations: Chris Wormell

Images printed in Gravure by International Security Printers, service indicator and datastring printed thermally at point of sale.

1st Class 2 phosphor bands, 2nd Class right band

Perfs: 14 x 14½ (simulated)

Underprint: 1st Class (ROYAL MAIL) Olive

 ${\it Underprint: 2nd \ Class \ (ROYAL \ MAIL \ / \ 2nd \ CLASS) \ Blue}$ 

Stamp Size: 56mm x 25mm