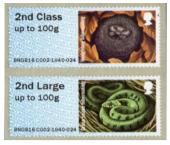

## **Hibernating Animals - FS 30**

Designer: Osborne Ross Illustrations: Chris Wormell

Images printed in Gravure by International Security Printers, service indicator and datastring printed thermally at point of sale.

1st Class 2 phosphor bands, 2nd Class right band

Perfs: 14 x 14½ (simulated)

Underprint: 1st Class (ROYAL MAIL) Olive

 ${\it Underprint: 2nd \ Class \ (ROYAL \ MAIL \ / \ 2nd \ CLASS) \ Blue}$ 

Stamp Size: 56mm x 25mm