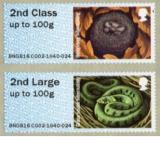

# Post & Go Faststamps

## **Hibernating Animals - FS 30**

Designer: Osborne Ross Illustrations: Chris Wormell

Images printed in Gravure by International Security Printers, service indicator and datastring printed thermally at point of sale.

1st Class 2 phosphor bands, 2nd Class right band

Perfs: 14 x 14½ (simulated)

Underprint: 1st Class (ROYAL MAIL) Olive

 ${\it Underprint: 2nd \ Class \ (ROYAL \ MAIL \ / \ 2nd \ CLASS) \ Blue}$ 

Stamp Size: 56mm x 25mm