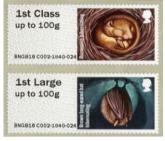

# Post & Go Faststamps

## **Hibernating Animals - FS 30**

Designer: Osborne Ross Illustrations: Chris Wormell

Images printed in Gravure by International Security Printers, service indicator and datastring printed thermally at point of sale.

1st Class 2 phosphor bands, 2nd Class right band

Perfs: 14 x 14½ (simulated)

Underprint: 1st Class (ROYAL MAIL) Olive

 ${\it Underprint: 2nd \ Class \ (ROYAL \ MAIL \ / \ 2nd \ CLASS) \ Blue}$ 

Stamp Size: 56mm x 25mm