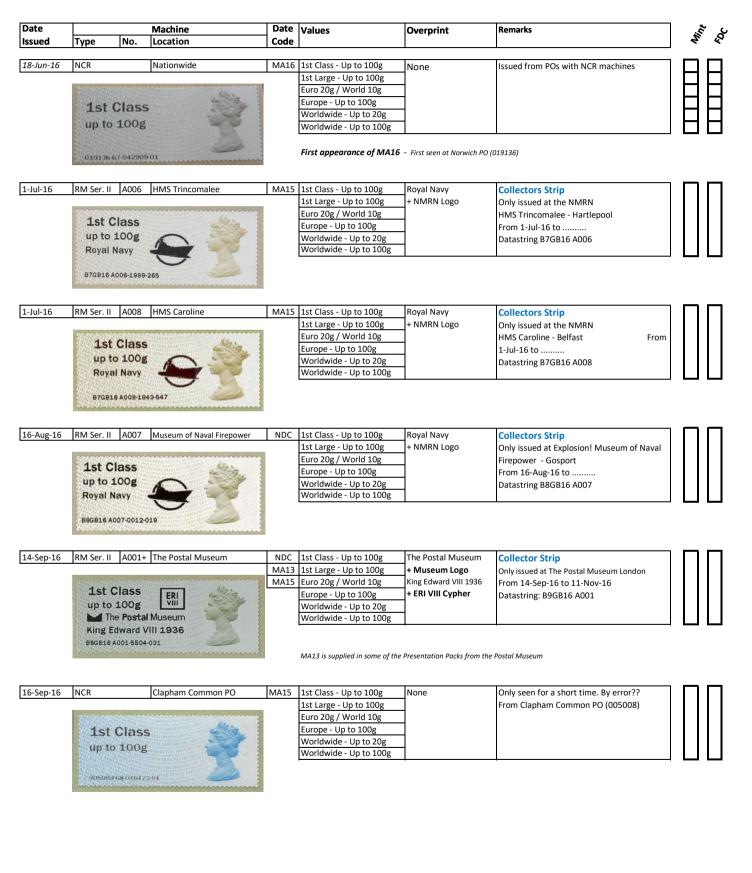

### Machin Head - FS 1

Based on the design of Arnold Machin

point of sale.

Images printed in Gravure by International Security Printers (Walsall), service indicator and datastring printed thermally at Stamp Size: 56mm x 25mm